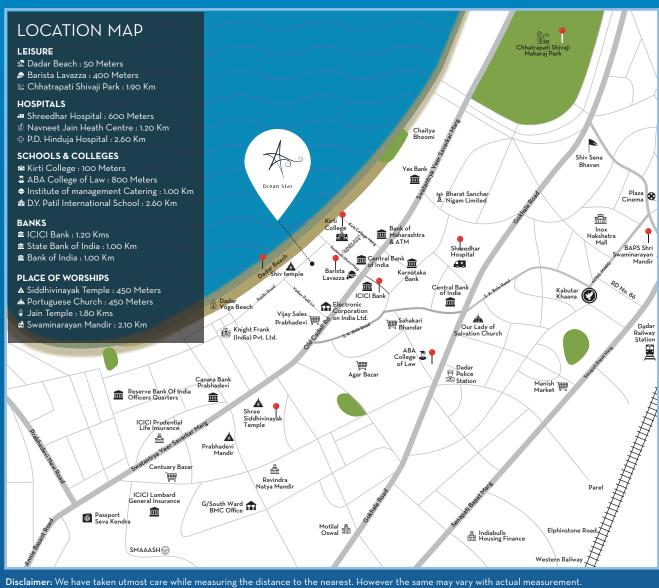

## YOUR PRIVILEGED ADDRESS, AT A DREAM LOCATION - 'PRABHADEVI'

Although Ocean Star is situated at a secluded and hushed locale of Prabhadevi, it boasts all the features of a vibrant neighbourhood. With Siddhivinayak Temple on the South and the Arabian Sea on the West, Ocean Star accords a blissful life. The vicinage provides ultimate convenience for the residents with essentials including schools, colleges, hospitals, shopping centres, fine dine restaurants, sports clubs, malls and local markets.

🖞 Navneet Jain Heath Centre : 1.20 Km

Bank of India : 1.00 Km

🖞 Jain Temple : 1.80 Kms