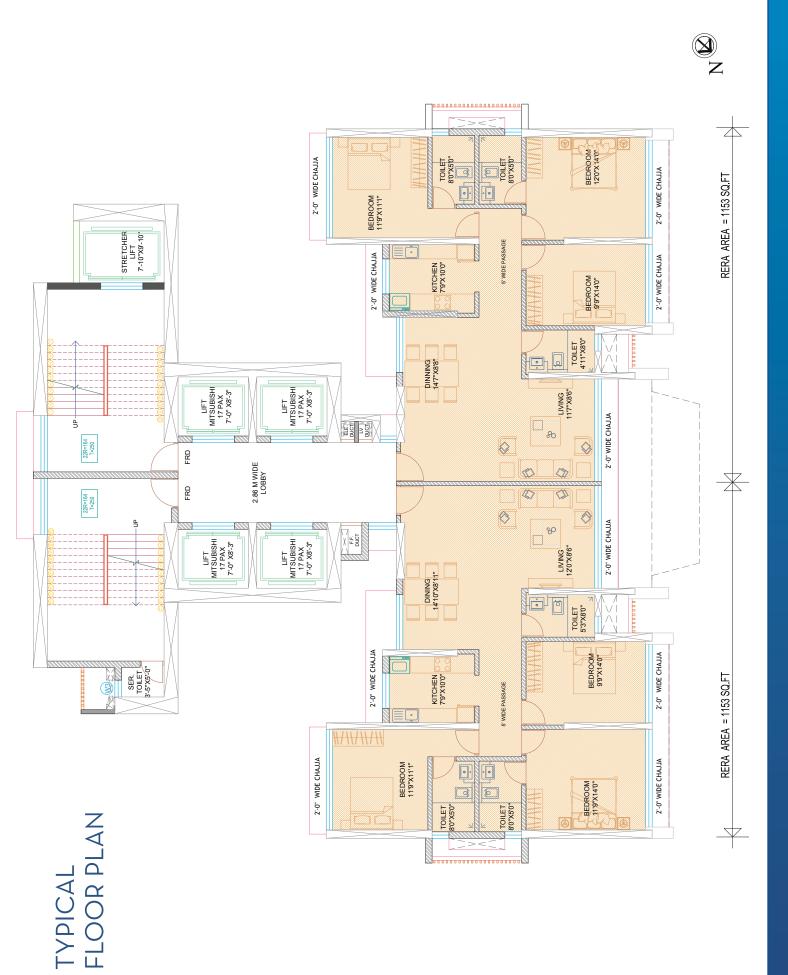

Lavished with a whopping carpet area of 1153 sq. ft., extensive floor-to-ceiling height and well-appointed fittings and fixtures, every 3 BHK apartment is thoughtfully designed to offer you utmost comfort and a sense of magnificence, while securing your need to live in a private and gated address. All apartments at Ocean Star are purely Vastu Compliant; creating a blissful aura of warmth and positivity.

## MAGNIFICENT VIEWS OF ARABIAN SEA. WORLI SEA LINK AND SIDDHIVINAYAK TEMPLE

THOUGHTFULLY DESIGNED RESIDENCES WITH WHOPPING 11.8 FEET FLOOR-TO-CEILING HEIGHT