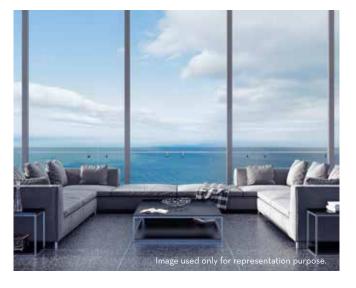

## MAGNIFICENT VIEWS OF ARABIAN SEA. WORLI SEA LINK AND SIDDHIVINAYAK TEMPLE

THOUGHTFULLY DESIGNED RESIDENCES WITH WHOPPING 11.8 FEET FLOOR-TO-CEILING HEIGHT