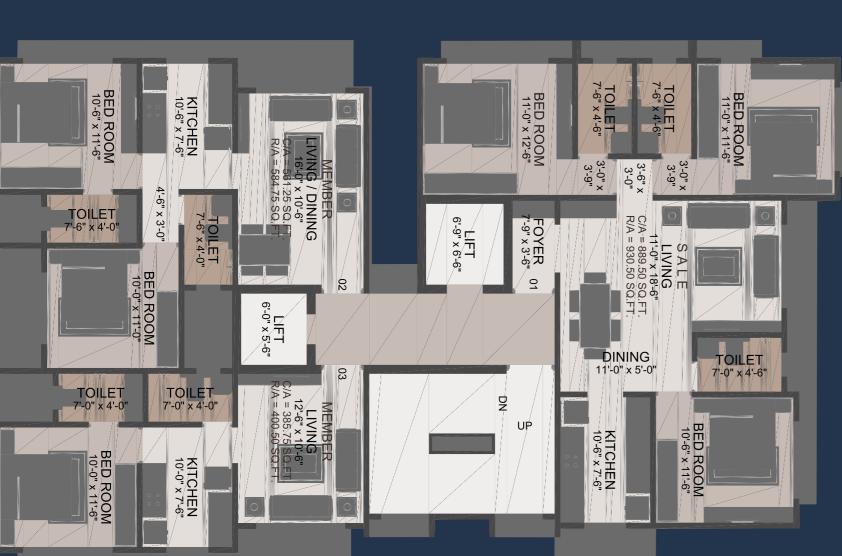

TOILET 7'-6" x 4'-6"

TOILET 7'-6" × 4'-6

FLOOR PLAN

# EXQUISITE PLANNING

KCD Jogesh Eva is planned & desinged to fulfill all your space utilities. We proper team planning 1,2, & 3 Bhk flats are planned with adequate area optimisation.