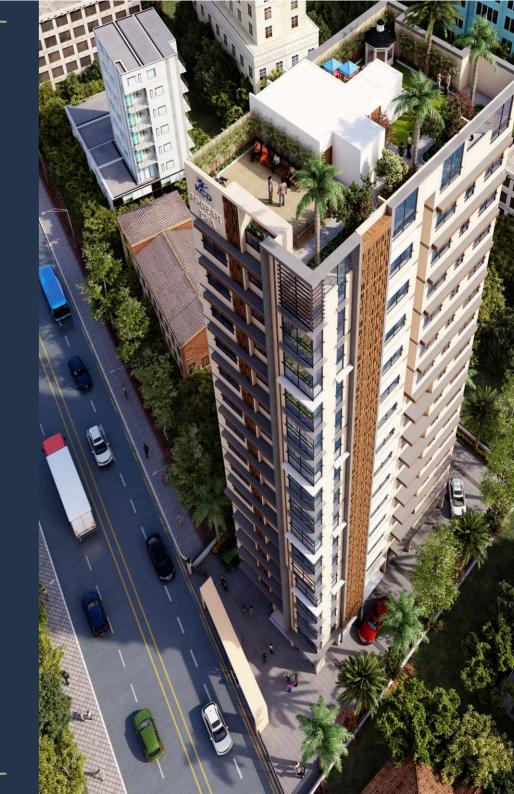

#### BIRD EYE VIEW

A bird's eye view is an elevated view of an object from above, The 14 storey high with terrace garden gives the panoramic view of jogeshwari.