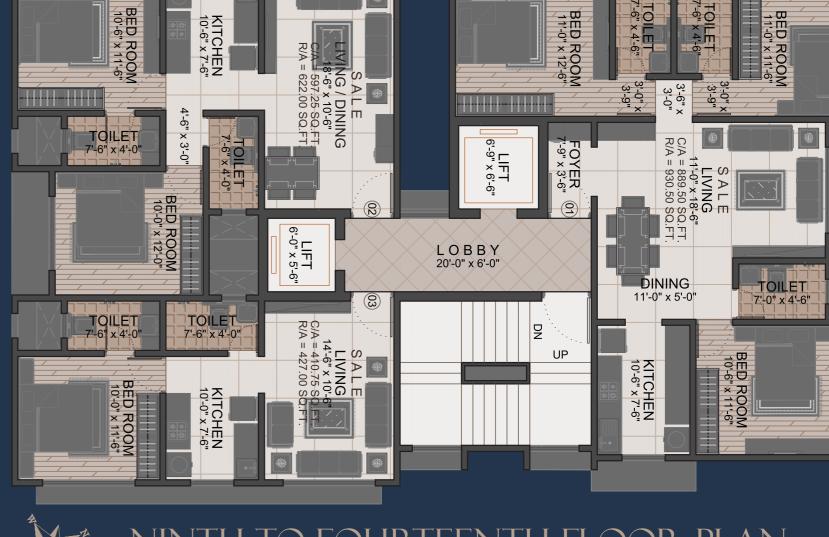

TOILET 7'-6" x 4'-6"

TOILET 7'-6" × 4'-6

FLOOR PLAN

# EXQUISITE PLANNING

KCD Jogesh Eva is planned & desinged to fulfill all your space utilities. We proper team planning 1,2, & 3 Bhk flats are planned with adequate area optimisation.