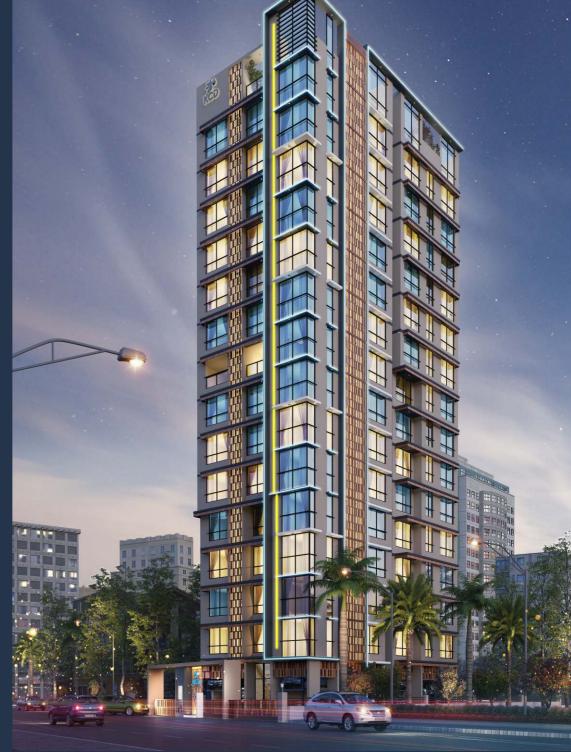

#### BIRD EYE VIEW

A bird's eye view is an elevated view of an object from above, The 14 storey high with terrace garden gives the panoramic view of jogeshwari.