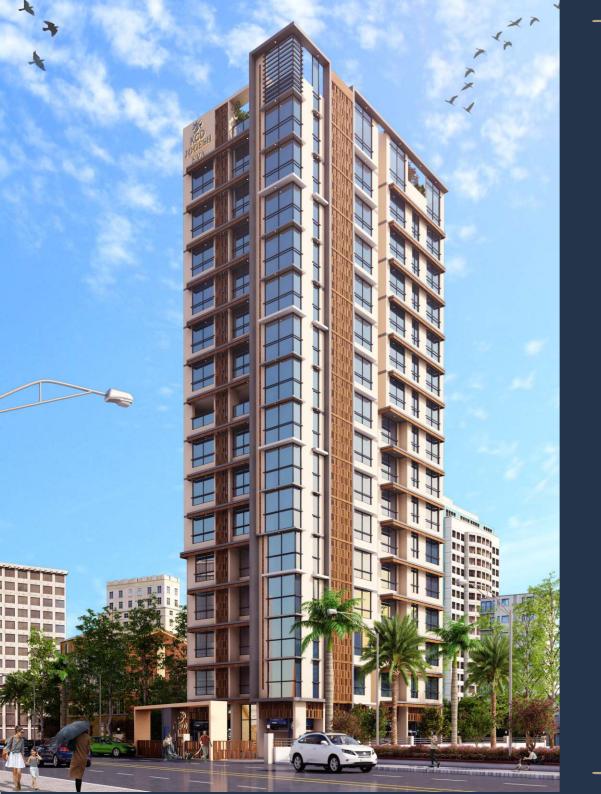

#### BIRD EYE VIEW

A bird's eye view is an elevated view of an object from above, The 14 storey high with terrace garden gives the panoramic view of jogeshwari.