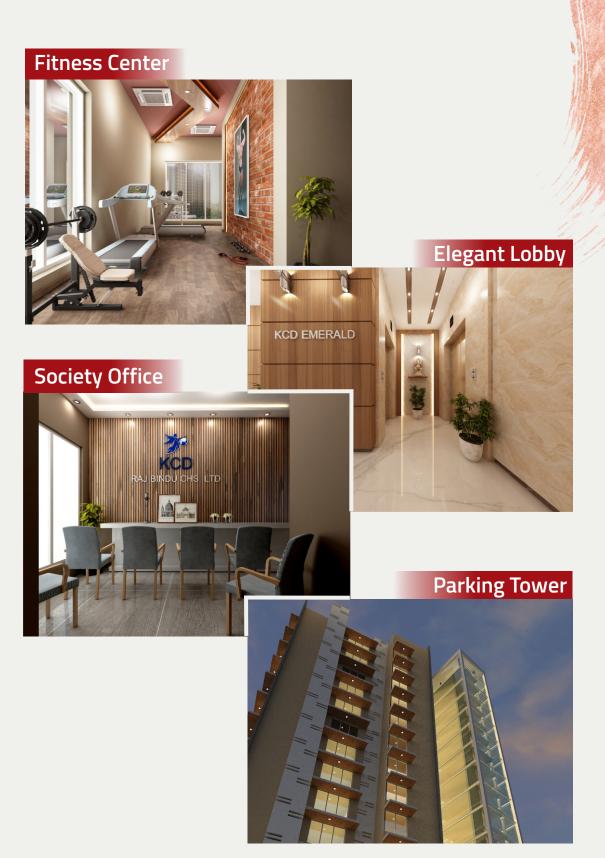

HOME HOME

WHOME

Mew 
Reginning





"KCD" brings you closer to the dream you reside in. Considering the working lifestyle of Mumbaikar's, we have come up with a convenient Residential & Commercial project "KCD EMERALD" which is located in the heart of mumbai suburb, offering accessibility to various necessities. We have vividly showcased the best of architecture satisfying your utmost needs. The exteriors of the project are not only the things which makes it unique, but the incredible features & convenient services will also make you feel right at home.



## Introducing

## KCD EMERALD

A Place you would migrate from thousand miles just to make it your home.....









The project "KCD EMERALD" in close proximity to Shopping Mall, Banks, Multiplexes, Commercial Areas, Public Utilities, Gardens, Markets, Schools, Colleges, Hospitals & Wide Network of Roads.

## 1st & 2nd Floor Plan







Isometric

## Well Connected by Rail, Road & Air Lush Greenery & Heart of the city Just the location uou asked for.



The project "KCD EMERALD" in close proximity to Shopping Malls, Banks, Multiplexes, Commercial Areas, Public Utilities, Gardens, Markets, Schools, College, Hospitals etc..



HIGHWAY 15 MINS DRIVE



RAILWAY 5 MINS DRIVE



PROPOSED METRO STATION 5 MINS DRIVE



CINEMA 10 MINS DRIVE



UTILITY STORES



SCHOOL 5 MINS WALK



LINK ROAD 5 MINS DRIVE



HAVELI 2 MINS WALK



TEMPLE 2 MINS WALK



JAIN DERASAR 5 MINS WALK



HOSPITAL 5 MINS DRIVE



PARK