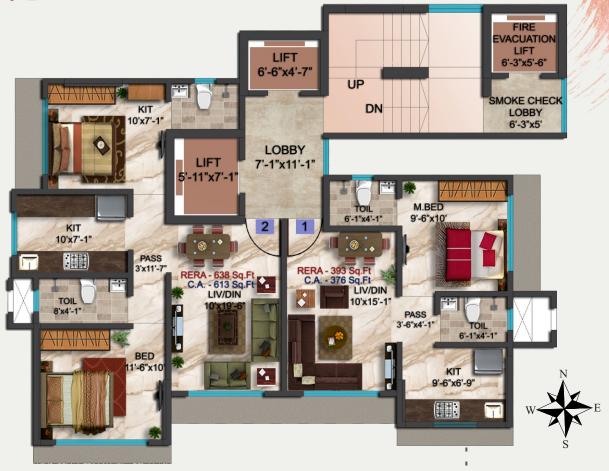

the working lifestyle of Mumbaikar's, we have come up with a convenient Residential & Commercial project "KCD EMERALD" which is located in the heart of mumbai suburb, offering accessibility to various necessities. We have vividly showcased the best of architecture satisfying your utmost needs. The exteriors of the project are not only the things which makes it unique, but the incredible features & convenient services will also make you feel right at home.



## Introducing

## KCD EMERALD

A Place you would migrate from thousand miles just to make it your home.....









The project "KCD EMERALD" in close proximity to Shopping Mall, Banks, Multiplexes, Commercial Areas, Public Utilities, Gardens, Markets, Schools, Colleges, Hospitals & Wide Network of Roads.

## 1st & 2nd Floor Plan







Isometric

## Well Connected by Rail, Road & Air Lush Greenery & Heart of the city Just the location uou asked for.



The project "KCD EMERALD" in close proximity to Shopping Malls, Banks, Multiplexes, Commercial Areas, Public Utilities, Gardens, Markets, Schools, College, Hospitals etc..



HIGHWAY 15 MINS DRIVE



RAILWAY 5 MINS DRIVE



PROPOSED METRO STATION 5 MINS DRIVE



CINEMA 10 MINS DRIVE



UTILITY STORES



SCHOOL 5 MINS WALK



LINK ROAD 5 MINS DRIVE



HAVELI 2 MINS WALK



TEMPLE 2 MINS WALK



JAIN DERASAR 5 MINS WALK



HOSPITAL 5 MINS DRIVE



PARK & CLUB 5 MINS WALK