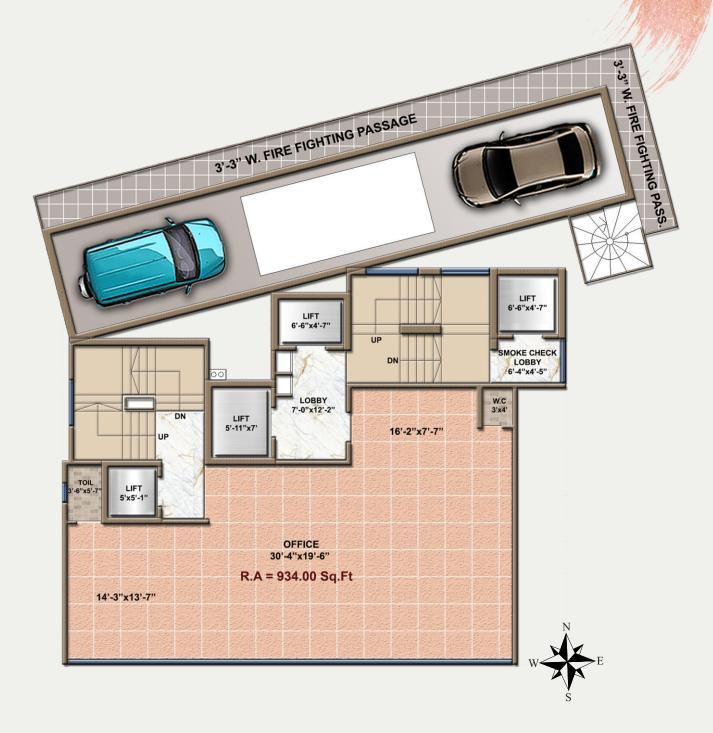

g the working lifestyle of Mumbaikar's, we have come up with a convenient Residential & Commercial project "KCD EMERALD" which is located in the heart of mumbai suburb, offering accessibility to various necessities. We have vividly showcased the best of architecture satisfying your utmost needs. The exteriors of the project are not only the things which makes it unique, but the incredible features & convenient services will also make you feel right at home.



## Introducing

## KCD EMERALD

A Place you would migrate from thousand miles just to make it your home.....









The project "KCD EMERALD" in close proximity to Shopping Mall, Banks, Multiplexes, Commercial Areas, Public Utilities, Gardens, Markets, Schools, Colleges, Hospitals & Wide Network of Roads.

## 1st & 2nd Floor Plan







Isometric

## Well Connected by Rail, Road & Air Lush Greenery & Heart of the city Just the location uou asked for.



The project "KCD EMERALD" in close proximity to Shopping Malls, Banks, Multiplexes, Commercial Areas, Public Utilities, Gardens, Markets, Schools, College, Hospitals etc..



HIGHWAY 15 MINS DRIVE



RAILWAY 5 MINS DRIVE



PROPOSED METRO STATION 5 MINS DRIVE



CINEMA 10 MINS DRIVE



UTILITY STORES



SCHOOL 5 MINS WALK



LINK ROAD 5 MINS DRIVE



HAVELI 2 MINS WALK



TEMPLE 2 MINS WALK



JAIN DERASAR 5 MINS WALK



HOSPITAL 5 MINS DRIVE



PARK & CLUB 5 MINS WALK