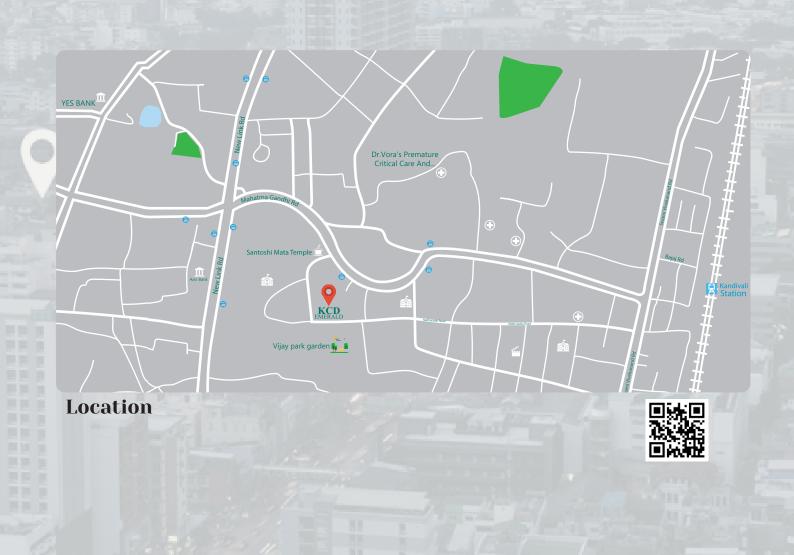

## Well Connected by Rail, Road & Air Lush Greenery & Heart of the city Just the location uou asked for.

The project "KCD EMERALD" in close proximity to Shopping Malls, Banks, Multiplexes, Commercial Areas, Public Utilities, Gardens, Markets, Schools, College, Hospitals etc..

HIGHWAY 15 MINS DRIVE

RAILWAY 5 MINS DRIVE

PROPOSED METRO STATION 5 MINS DRIVE

CINEMA 10 MINS DRIVE

UTILITY STORES

SCHOOL 5 MINS WALK

LINK ROAD 5 MINS DRIVE

HAVELI 2 MINS WALK

TEMPLE 2 MINS WALK

JAIN DERASAR 5 MINS WALK

HOSPITAL 5 MINS DRIVE

PARK & CLUB 5 MINS WALK