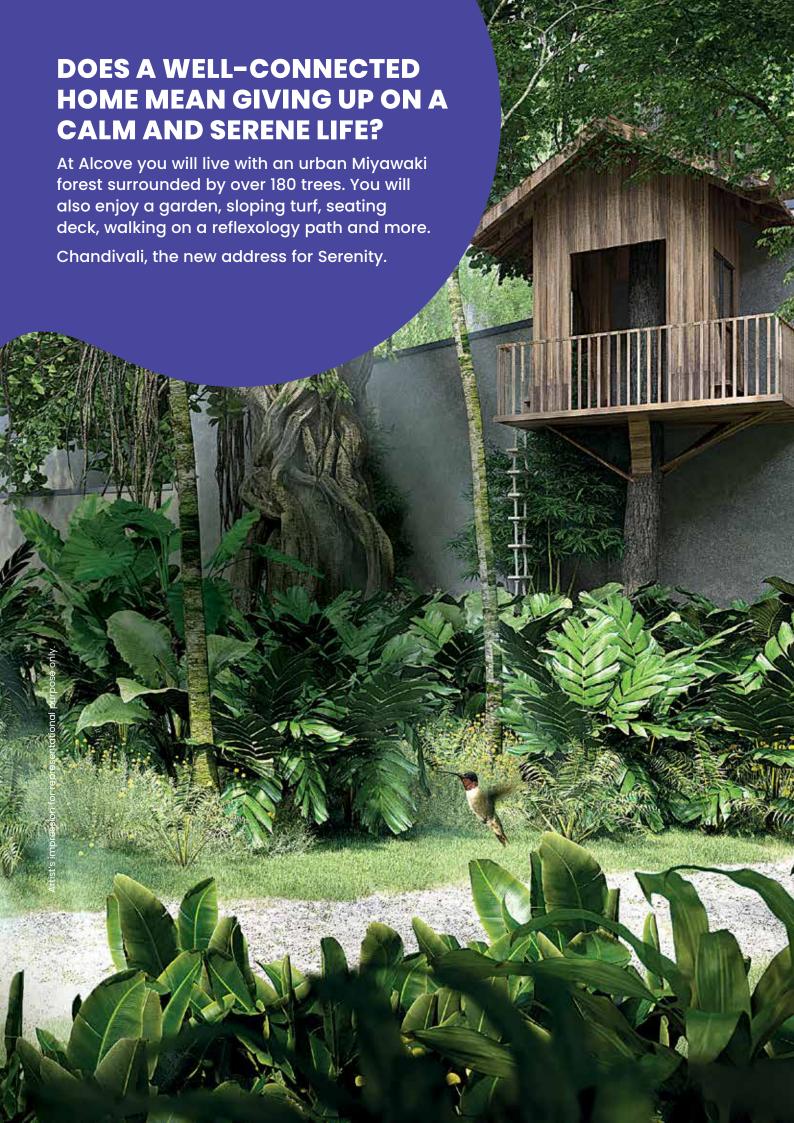

## UNEARTH A GREEN TREASURE, AT THIS HIDDEN GEM.

Live at a residence, handcrafted to give back to the environment. With green technologies and thoughtfully planned layouts, Alcove is not just an economical home, but an eco-friendly one, for you and your family.

#### FRESH AIR EVERYWHERE

- Low VoC paint on the walls, which help improve the Indoor air quality.
- Apartment design to facilitate cross ventilation.
- Out of 189 no. of trees, 87% are planted with native species and 13% with fruit bearing trees to create a Miyawaki forest.
- Its lowers temperature in that area.
- It makes the soil more nutritious.
- It reduces carbon.