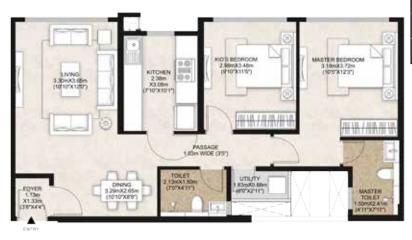

## WING E - TYPICAL FLOOR PLAN

Key Plan

#### **2 BHK E1**

| UNIT TYPE         | 2 BHK E1 |        |
|-------------------|----------|--------|
| AREA              | SQ.MTS.  | SQ.FT. |
| RERA CARPET AREA  | 67.37    | 725.17 |
| UTILITY AREA      | 1.77     | 19.05  |
| TOTAL CARPET AREA | 69.14    | 744.22 |

### **2 BHK E2**

| UNIT TYPE         | 2 BHK E2 |        |
|-------------------|----------|--------|
| AREA              | SQ.MTS.  | SQ.FT. |
| RERA CARPET AREA  | 67.68    | 728.51 |
| UTILITY AREA      | 1.74     | 18.73  |
| TOTAL CARPET AREA | 69.42    | 747.24 |

Plan not to scale.