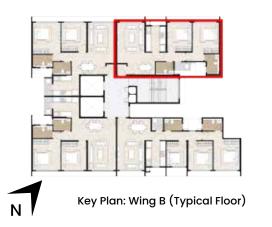

## 3 BHK - SMART1

| UNIT TYPE         | 3 BHK - SMART 1 |        |
|-------------------|-----------------|--------|
| AREA              | SQ.MTS.         | SQ.FT. |
| RERA CARPET AREA  | 79.93           | 860.37 |
| UTILITY           | 2.16            | 23.25  |
| TOTAL CARPET AREA | 82.09           | 883.62 |

Key Plan: Wing B (Typical Floor)