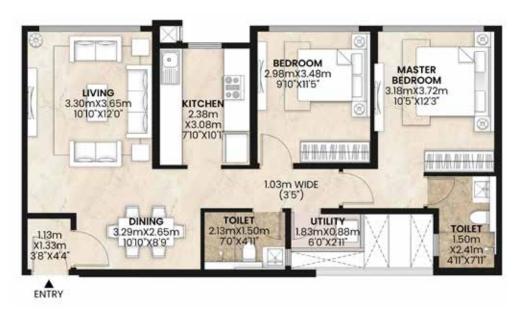

## WING A - TYPICAL FLOOR PLAN

#### 2BHK-PRIME1

| UNIT TYPE         | 2 BHK - PRIME 1 |        |
|-------------------|-----------------|--------|
| AREA              | SQ.MTS.         | SQ.FT. |
| RERA CARPET AREA  | 70.80           | 762.09 |
| UTILITY           | 1.74            | 18.73  |
| TOTAL CARPET AREA | 72.54           | 780.82 |

#### 2 BHK - PRIME 2

| UNIT TYPE         | 2 BHK - PRIME 2 |        |
|-------------------|-----------------|--------|
| AREA              | SQ.MTS.         | SQ.FT. |
| RERA CARPET AREA  | 70.29           | 756.60 |
| UTILITY           | 2.00            | 21.52  |
| TOTAL CARPET AREA | 72.29           | 778.13 |

## 2BHK-PRIME3

| UNIT TYPE         | 2 BHK - PRIME 3 |        |
|-------------------|-----------------|--------|
| AREA              | SQ.MTS.         | SQ.FT. |
| RERA CARPET AREA  | 70.29           | 756.60 |
| UTILITY           | 2.00            | 21.52  |
| TOTAL CARPET AREA | 72.29           | 778.13 |

#### **2 BHK - PRIME 5**

| UNIT TYPE         | 2 BHK - PRIME 5 |        |
|-------------------|-----------------|--------|
| AREA              | SQ.MTS.         | SQ.FT. |
| RERA CARPET AREA  | 78.92           | 849.49 |
| UTILITY           | 3.89            | 41.87  |
| TOTAL CARPET AREA | 82.81           | 891.36 |

## 3 BHK - SMART1

| UNIT TYPE         | 2 BHK - PRIME 1 |        |
|-------------------|-----------------|--------|
| AREA              | SQ.MTS.         | SQ.FT. |
| RERA CARPET AREA  | 79.93           | 860.36 |
| UTILITY           | 2.16            | 23.25  |
| TOTAL CARPET AREA | 82.09           | 883.61 |

## **3 BHK - SMART 3**

| UNIT TYPE         | 3 BHK - SMART 3 |         |
|-------------------|-----------------|---------|
| AREA              | SQ.MTS.         | SQ.FT.  |
| RERA CARPET AREA  | 94.71           | 1019.45 |
| UTILITY           | 2.16            | 23.25   |
| TOTAL CARPET AREA | 96.87           | 1042.70 |