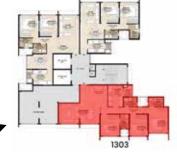

## 3 BHK - TYPE 2 (UNIT 1303)

| UNIT TYPE         | 3 BHK - TYPE 2<br>(UNIT 1303) |         |
|-------------------|-------------------------------|---------|
| AREA              | SQ.MTS.                       | SQ.FT.  |
| RERA CARPET AREA  | 100.17                        | 1078.22 |
| UTILITY           | 2.38                          | 25.62   |
| TOTAL CARPET AREA | 102.55                        | 1103.84 |

Plan not to scale.

Key Plan: Wing C (Refuge Floor)

N