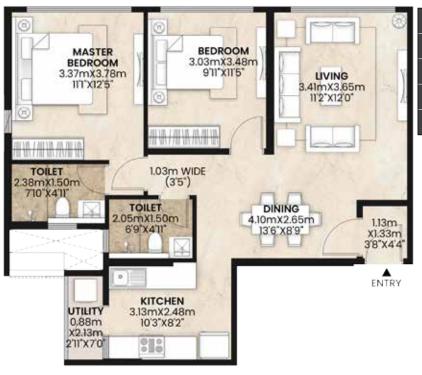

## **WING B - TYPICAL FLOOR PLAN**

Plan not to scale.

## 2 BHK - PRIME 1

| UNIT TYPE         | 2 BHK - PRIME 1 |        |
|-------------------|-----------------|--------|
| AREA              | SQ.MTS.         | SQ.FT. |
| RERA CARPET AREA  | 70.80           | 762.09 |
| UTILITY           | 1.74            | 18.73  |
| TOTAL CARPET AREA | 72.54           | 780.82 |

## 2BHK-PRIME 2

| UNIT TYPE         | 2 BHK - PRIME 2 |        |
|-------------------|-----------------|--------|
| AREA              | SQ.MTS.         | SQ.FT. |
| RERA CARPET AREA  | 70.29           | 756.60 |
| UTILITY           | 2.00            | 21.53  |
| TOTAL CARPET AREA | 72.29           | 778.13 |

## 2 BHK - PRIME 3

| UNIT TYPE         | 2 BHK - PRIME 3 |        |
|-------------------|-----------------|--------|
| AREA              | SQ.MTS.         | SQ.FT. |
| RERA CARPET AREA  | 70.29           | 756.60 |
| UTILITY           | 2.00            | 21.53  |
| TOTAL CARPET AREA | 72.29           | 778.13 |

## 3 BHK - SMART1

| UNIT TYPE         | 3 BHK - SMART 1 |        |
|-------------------|-----------------|--------|
| AREA              | SQ.MTS.         | SQ.FT. |
| RERA CARPET AREA  | 79.93           | 860.37 |
| UTILITY           | 2.16            | 23.25  |
| TOTAL CARPET AREA | 82.09           | 883.62 |

## **3 BHK - SMART 2**

| UNIT TYPE         | 3 BHK - SMART 2 |         |
|-------------------|-----------------|---------|
| AREA              | SQ.MTS.         | SQ.FT.  |
| RERA CARPET AREA  | 95.16           | 1024.41 |
| UTILITY           | 2.16            | 23.25   |
| TOTAL CARPET AREA | 97.32           | 1047.66 |