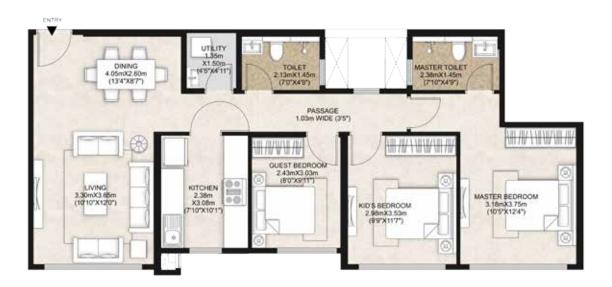

## 2 BHK - PRIME 1

| UNIT TYPE         | 2 BHK - PRIME 1 |        |
|-------------------|-----------------|--------|
| AREA              | SQ.MTS.         | SQ.FT. |
| RERA CARPET AREA  | 70.80           | 762.09 |
| UTILITY           | 1.74            | 18.73  |
| TOTAL CARPET AREA | 72.54           | 780.82 |

## 3 BHK - SMART1

| UNIT TYPE         | 3 BHK - SMART 1 |        |
|-------------------|-----------------|--------|
| AREA              | SQ.MTS.         | SQ.FT. |
| RERA CARPET AREA  | 79.93           | 860.37 |
| UTILITY           | 2.16            | 23.25  |
| TOTAL CARPET AREA | 82.09           | 883.62 |

## **3 BHK - SMART 2**

| UNIT TYPE         | 3 BHK - SMART 2 |         |
|-------------------|-----------------|---------|
| AREA              | SQ.MTS.         | SQ.FT.  |
| RERA CARPET AREA  | 95.16           | 1024.41 |
| UTILITY           | 2.16            | 23.25   |
| TOTAL CARPET AREA | 97.32           | 1047.66 |