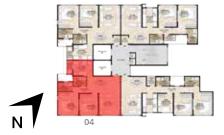

## 2 BHK - TYPE D

| UNIT TYPE         | 2 BHK - TYPE D |        |
|-------------------|----------------|--------|
| AREA              | SQ.MTS.        | SQ.FT. |
| RERA CARPET AREA  | 62.77          | 675.66 |
| UTILITY           | 1.54           | 16.58  |
| TOTAL CARPET AREA | 64.31          | 692.24 |

Key Plan: Wing C (Typical Floor)