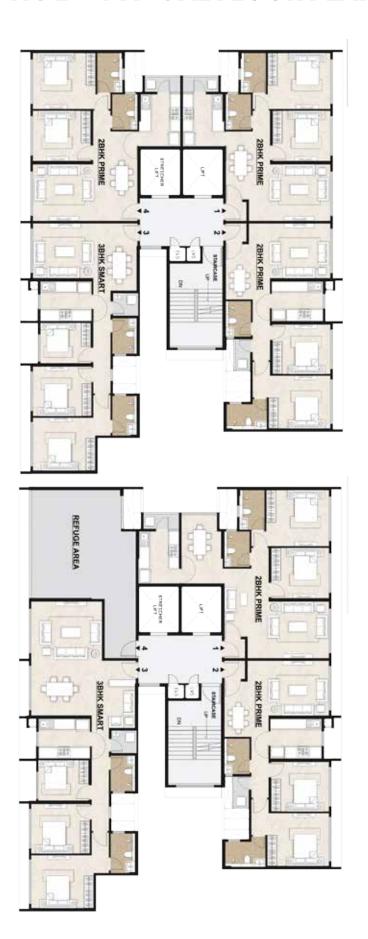

## WING A - TYPICAL FLOOR PLAN

## WING A - 6TH FLOOR PLAN (REFUGE AREA)

## WING A - 13<sup>TH</sup> FLOOR PLAN (REFUGE AREA)

Plan not to scale.

Key Plan: Wing A (Typical Floor)

Key Plan: Wing A (Typical Floor)

Plan not to scale.

Key Plan: Wing A (Refuge Floor)

Plan not to scale.

Key Plan: Wing A (Refuge Floor)