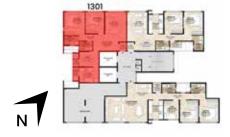

## 2 BHK - TYPE C3

| UNIT TYPE         | 2 BHK - TYPE C3<br>(UNIT 1301) |        |
|-------------------|--------------------------------|--------|
| AREA              | SQ.MTS.                        | SQ.FT. |
| RERA CARPET AREA  | 76.88                          | 827.54 |
| UTILITY           | 2.00                           | 21.53  |
| TOTAL CARPET AREA | 78.88                          | 849.07 |

Key Plan: Wing C (Refuge Floor)