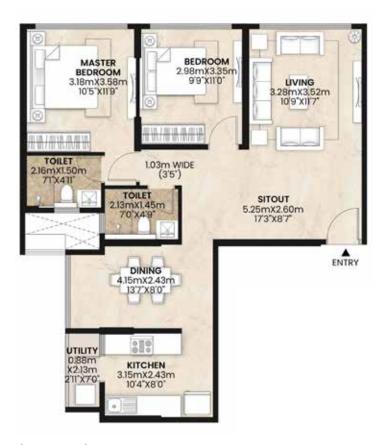

## 2 BHK - TYPE C3

| UNIT TYPE         | 2 BHK - TYPE C3<br>(UNIT 1301) |        |
|-------------------|--------------------------------|--------|
| AREA              | SQ.MTS.                        | SQ.FT. |
| RERA CARPET AREA  | 76.88                          | 827.54 |
| UTILITY           | 2.00                           | 21.53  |
| TOTAL CARPET AREA | 78.88                          | 849.07 |