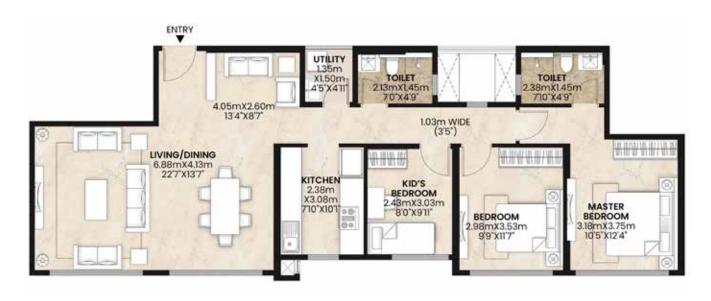

3 |



Key Plan: Wing A (Typical Floor)

#### **2 BHK - PRIME 5**



| UNIT TYPE         | 2 BHK - PRIME 5 |        |
|-------------------|-----------------|--------|
| AREA              | SQ.MTS.         | SQ.FT. |
| RERA CARPET AREA  | 78.92           | 849.49 |
| UTILITY           | 3.89            | 41.87  |
| TOTAL CARPET AREA | 82.81           | 891.36 |



Key Plan: Wing A (Refuge Floor)

#### Plan not to scale.

## 3 BHK - SMART1



| UNIT TYPE         | 2 BHK - PRIME 1 |        |
|-------------------|-----------------|--------|
| AREA              | SQ.MTS.         | SQ.FT. |
| RERA CARPET AREA  | 79.93           | 860.36 |
| UTILITY           | 2.16            | 23.25  |
| TOTAL CARPET AREA | 82.09           | 883.61 |



Key Plan: Wing A (Typical Floor)

## **3 BHK - SMART 3**



| UNIT TYPE         | 3 BHK - SMART 3 |         |
|-------------------|-----------------|---------|
| AREA              | SQ.MTS.         | SQ.FT.  |
| RERA CARPET AREA  | 94.71           | 1019.45 |
| UTILITY           | 2.16            | 23.25   |
| TOTAL CARPET AREA | 96.87           | 1042.70 |

Plan not to scale.



Key Plan: Wing A (Refuge Floor)

#### WING C - FLOOR PLAN







## WING C - 6TH FLOOR PLAN (REFUGE AREA)







## WING C - 13TH FLOOR PLAN (REFUGE AREA)







## 2 BHK - TYPE C1



| UNIT TYPE         | 2 BHK - TYPE C1 |        |
|-------------------|-----------------|--------|
| AREA              | SQ.MTS.         | SQ.FT. |
| RERA CARPET AREA  | 66.41           | 714.84 |
| UTILITY           | 2.00            | 21.52  |
| TOTAL CARPET AREA | 68.41           | 736.37