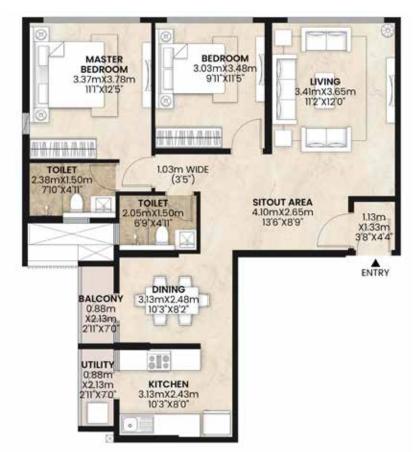

## 2 BHK - TYPE C3

| UNIT TYPE         | 2 BHK - TYPE C3<br>(UNIT 1301) |        |
|-------------------|--------------------------------|--------|
| AREA              | SQ.MTS.                        | SQ.FT. |
| RERA CARPET AREA  | 76.88                          | 827.54 |
| UTILITY           | 2.00                           | 21.53  |
| TOTAL CARPET AREA | 78.88                          | 849.07 |