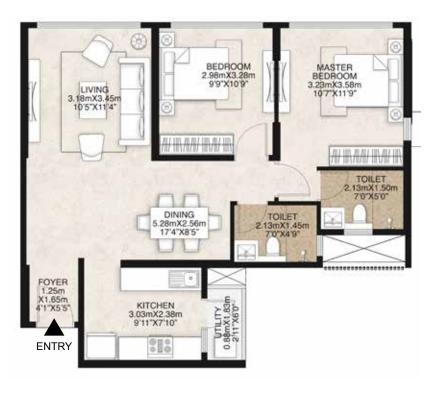

#### **2 BHK E1**

| UNIT TYPE         | 2 BHK E1 |        |
|-------------------|----------|--------|
| AREA              | SQ.MTS.  | SQ.FT. |
| RERA CARPET AREA  | 67.37    | 725.17 |
| UTILITY AREA      | 1.77     | 19.05  |
| TOTAL CARPET AREA | 69.14    | 744.22 |

### **2 BHK E2**

| UNIT TYPE         | 2 BHK E2 |        |
|-------------------|----------|--------|
| AREA              | SQ.MTS.  | SQ.FT. |
| RERA CARPET AREA  | 67.68    | 728.51 |
| UTILITY AREA      | 1.74     | 18.73  |
| TOTAL CARPET AREA | 69.42    | 747.24 |

Plan not to scale.