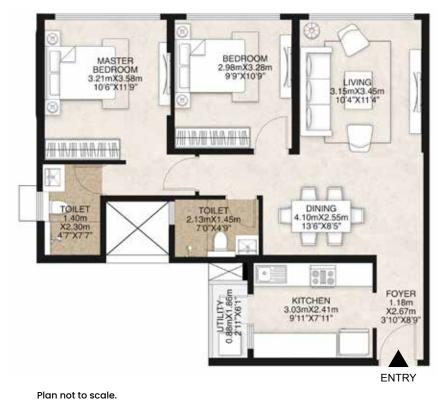

#### 2BHK-PRIME1

| UNIT TYPE         | 2 BHK - PRIME 1 |        |
|-------------------|-----------------|--------|
| AREA              | SQ.MTS.         | SQ.FT. |
| RERA CARPET AREA  | 70.80           | 762.09 |
| UTILITY           | 1.74            | 18.73  |
| TOTAL CARPET AREA | 72.54           | 780.82 |