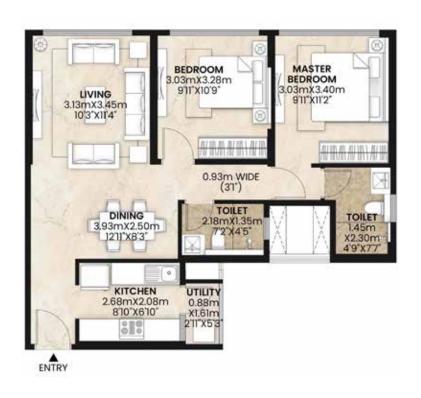

#### 2BHK-PRIME1

| UNIT TYPE         | 2 BHK - PRIME 1 |        |
|-------------------|-----------------|--------|
| AREA              | SQ.MTS.         | SQ.FT. |
| RERA CARPET AREA  | 70.80           | 762.09 |
| UTILITY           | 1.74            | 18.73  |
| TOTAL CARPET AREA | 72.54           | 780.82 |