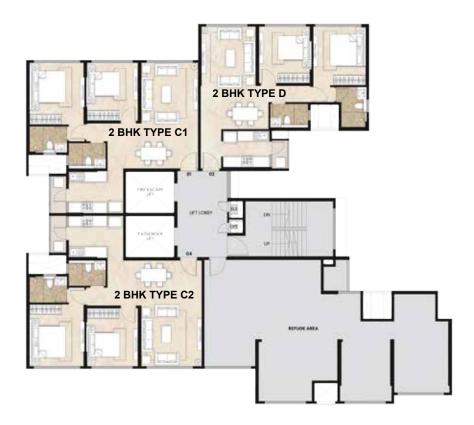

#### WING C - FLOOR PLAN

## WING C - 6TH FLOOR PLAN (REFUGE AREA)

## 2 BHK - TYPE C1

| UNIT TYPE         | 2 BHK - TYPE C1 |        |
|-------------------|-----------------|--------|
| AREA              | SQ.MTS.         | SQ.FT. |
| RERA CARPET AREA  | 66.41           | 714.84 |
| UTILITY           | 2.00            | 21.52  |
| TOTAL CARPET AREA | 68.41           | 736.37 |

## 2 BHK - TYPE C2

| UNIT TYPE         | 2 BHK - TYPE C2<br>(UNIT 604) |        |
|-------------------|-------------------------------|--------|
| AREA              | SQ.MTS.                       | SQ.FT. |
| RERA CARPET AREA  | 67.49                         | 726.46 |
| UTILITY           | 2.00                          | 21.53  |
| TOTAL CARPET AREA | 69.49                         | 747.99 |

## 2 BHK - TYPE D

| UNIT TYPE         | 2 BHK - TYPE D |        |
|-------------------|----------------|--------|
| AREA              | SQ.MTS.        | SQ.FT. |
| RERA CARPET AREA  | 62.77          | 675.66 |
| UTILITY           | 1.54           | 16.58  |
| TOTAL CARPET AREA | 64.31          | 692.24 |