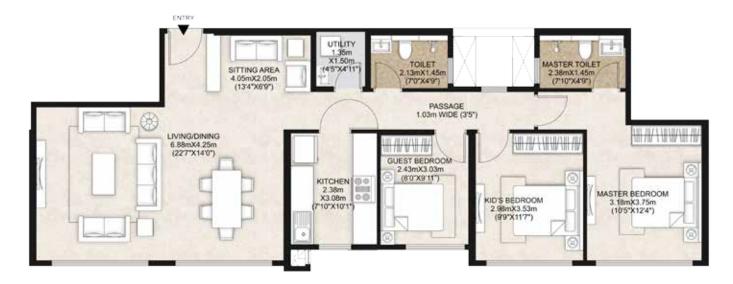

#### **3 BHK**

| UNIT TYPE         | 3 внк   |        |
|-------------------|---------|--------|
| AREA              | SQ.MTS. | SQ.FT. |
| RERA CARPET AREA  | 89.04   | 958.42 |
| UTILITY           | 2.38    | 25.62  |
| TOTAL CARPET AREA | 91.42   | 984.04 |

Plan not to scale.

Key Plan: Wing C (Typical Floor)