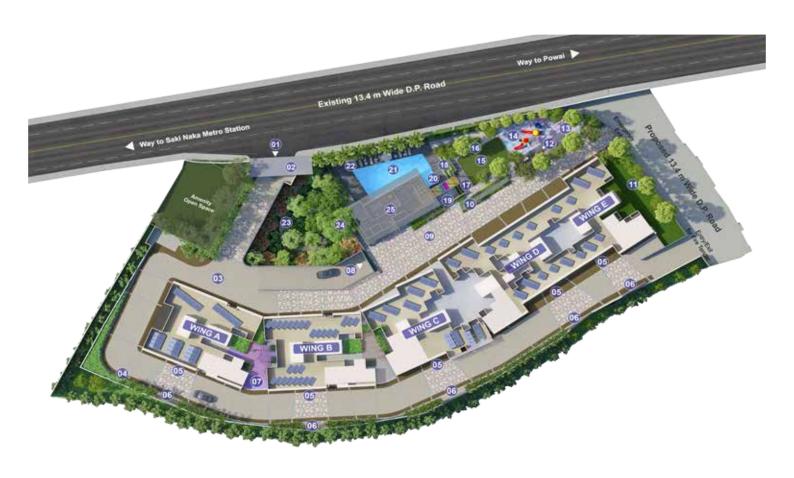

## LIFESTYLE AMENITIES.

- 01 Entry/Exit
- 02 Security Cabin
- 03 Driveway
- 04 Sidewalk
- 05 Drop-off
- 06 Signature Wall
- 07 Outdoor Gym
- 08 Basement Parking
- 09 Pixel Path
- 10 Reflexology Path

- 11 Sloping Recreational Ground
- 12 Seating Deck
- 13 Tot Lot
- 14 Kids' Play Area
- 15 Party Lawn
- 16 Stepping Pads
- 17 Party Deck
- 18 Step Garden
- 19 Rock Climbing Wall
- 20 Kids' Swimming Pool

- 21 Adult Swimming Pool
- 22 Pool Deck
- 23 Miyawaki Forest
- 24 Tree House
- 25 Clubhouse
  - Gym & Changing Rooms
  - Yoga Room
  - Indoor Games Room
  - Recreation Hall