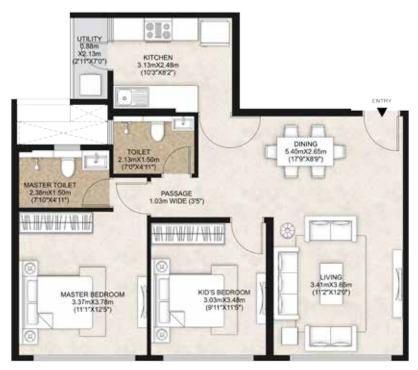

## **3 BHK - SMART 2**

| UNIT TYPE         | 3 BHK - SMART 2 |         |
|-------------------|-----------------|---------|
| AREA              | SQ.MTS.         | SQ.FT.  |
| RERA CARPET AREA  | 95.16           | 1024.41 |
| UTILITY           | 2.16            | 23.25   |
| TOTAL CARPET AREA | 97.32           | 1047.66 |