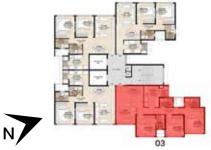

| 2.00                           | 21.53  |
| TOTAL CARPET AREA | 78.88                          | 849.07 |



Key Plan: Wing C (Refuge Floor)

#### Plan not to scale.

## 2 BHK - TYPE D



| UNIT TYPE         | 2 BHK - TYPE D |        |
|-------------------|----------------|--------|
| AREA              | SQ.MTS.        | SQ.FT. |
| RERA CARPET AREA  | 62.77          | 675.66 |
| UTILITY           | 1.54           | 16.58  |
| TOTAL CARPET AREA | 64.31          | 692.24 |



Key Plan: Wing C (Typical Floor)

#### **3 BHK**



| UNIT TYPE         | 3 внк   |        |
|-------------------|---------|--------|
| AREA              | SQ.MTS. | SQ.FT. |
| RERA CARPET AREA  | 89.04   | 958.42 |
| UTILITY           | 2.38    | 25.62  |
| TOTAL CARPET AREA | 91.42   | 984.04 |

Plan not to scale.



Key Plan: Wing C (Typical Floor)

## 3 BHK - TYPE 2 (UNIT 1303)



| UNIT TYPE         | 3 BHK - TYPE 2<br>(UNIT 1303) |         |
|-------------------|-------------------------------|---------|
| AREA              | SQ.MTS.                       | SQ.FT.  |
| RERA CARPET AREA  | 100.17                        | 1078.22 |
| UTILITY           | 2.38                          | 25.62   |
| TOTAL CARPET AREA | 102.55                        | 1103.84 |

Plan not to scale.



Key Plan: Wing C (Refuge Floor)

N

## **WING B - TYPICAL FLOOR PLAN**



Plan not to scale.



## 2 BHK - PRIME 1



| UNIT TYPE         | 2 BHK - PRIME 1 |        |
|-------------------|-----------------|--------|
| AREA              | SQ.MTS.         | SQ.FT. |
| RERA CARPET AREA  | 70.80           | 762.09 |
| UTILITY