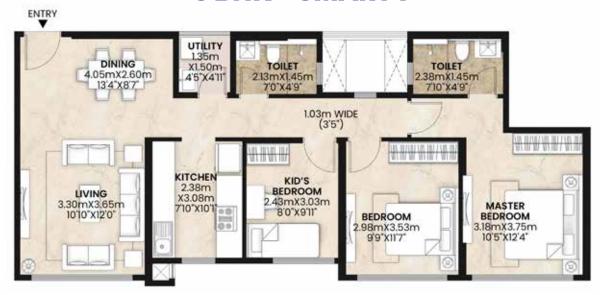

## 3 BHK - SMART1

| UNIT TYPE         | 2 BHK - PRIME 1 |        |
|-------------------|-----------------|--------|
| AREA              | SQ.MTS.         | SQ.FT. |
| RERA CARPET AREA  | 79.93           | 860.36 |
| UTILITY           | 2.16            | 23.25  |
| TOTAL CARPET AREA | 82.09           | 883.61 |

Key Plan: Wing A (Typical Floor)