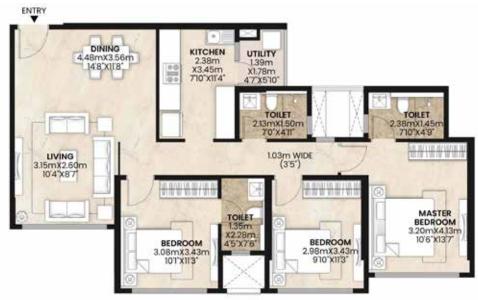

#### **3 BHK**

| UNIT TYPE         | 3 внк   |        |
|-------------------|---------|--------|
| AREA              | SQ.MTS. | SQ.FT. |
| RERA CARPET AREA  | 89.04   | 958.42 |
| UTILITY           | 2.38    | 25.62  |
| TOTAL CARPET AREA | 91.42   | 984.04 |