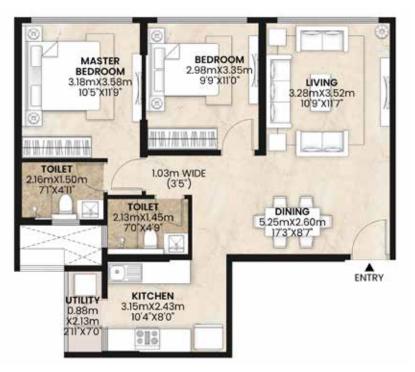

#### 2BHK-PRIME1

| UNIT TYPE         | 2 BHK - PRIME 1 |        |
|-------------------|-----------------|--------|
| AREA              | SQ.MTS.         | SQ.FT. |
| RERA CARPET AREA  | 70.80           | 762.09 |
| UTILITY           | 1.74            | 18.73  |
| TOTAL CARPET AREA | 72.54           | 780.82 |

#### 2 BHK - PRIME 2

| UNIT TYPE         | 2 BHK - PRIME 2 |        |
|-------------------|-----------------|--------|
| AREA              | SQ.MTS.         | SQ.FT. |
| RERA CARPET AREA  | 70.29           | 756.60 |
| UTILITY           | 2.00            | 21.52  |
| TOTAL CARPET AREA | 72.29           | 778.13 |

## 2BHK-PRIME3

| UNIT TYPE         | 2 BHK - PRIME 3 |        |
|-------------------|-----------------|--------|
| AREA              | SQ.MTS.         | SQ.FT. |
| RERA CARPET AREA  | 70.29           | 756.60 |
| UTILITY           | 2.00            | 21.52  |
| TOTAL CARPET AREA | 72.29           | 778.13 |

#### **2 BHK - PRIME 5**

| UNIT TYPE         | 2 BHK - PRIME 5 |        |
|-------------------|-----------------|--------|
| AREA              | SQ.MTS.         | SQ.FT. |
| RERA CARPET AREA  | 78.92           | 849.49 |
| UTILITY           | 3.89            | 41.87  |
| TOTAL CARPET AREA | 82.81           | 891.36 |

## 3 BHK - SMART1

| UNIT TYPE         | 2 BHK - PRIME 1 |        |
|-------------------|-----------------|--------|
| AREA              | SQ.MTS.         | SQ.FT. |
| RERA CARPET AREA  | 79.93           | 860.36 |
| UTILITY           | 2.16            | 23.25  |
| TOTAL CARPET AREA | 82.09           | 883.61 |

## **3 BHK - SMART 3**

| UNIT TYPE         | 3 BHK - SMART 3 |         |
|-------------------|-----------------|---------|
| AREA              | SQ.MTS.         | SQ.FT.  |
| RERA CARPET AREA  | 94.71           | 1019.45 |
| UTILITY           | 2.16            | 23.25   |
| TOTAL CARPET AREA | 96.87           | 1042.70 |