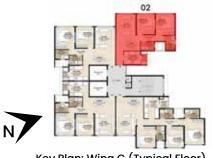

Wing C (Refuge Floor)

## 2 BHK - TYPE C3



| UNIT TYPE         | 2 BHK - TYPE C3<br>(UNIT 1301) |        |
|-------------------|--------------------------------|--------|
| AREA              | SQ.MTS.                        | SQ.FT. |
| RERA CARPET AREA  | 76.88                          | 827.54 |
| UTILITY           | 2.00                           | 21.53  |
| TOTAL CARPET AREA | 78.88                          | 849.07 |



Key Plan: Wing C (Refuge Floor)

#### Plan not to scale.

## 2 BHK - TYPE D



| UNIT TYPE         | 2 BHK - TYPE D |        |
|-------------------|----------------|--------|
| AREA              | SQ.MTS.        | SQ.FT. |
| RERA CARPET AREA  | 62.77          | 675.66 |
| UTILITY           | 1.54           | 16.58  |
| TOTAL CARPET AREA | 64.31          | 692.24 |



Key Plan: Wing C (Typical Floor)

#### **3 BHK**



| UNIT TYPE         | 3 внк   |        |
|-------------------|---------|--------|
| AREA              | SQ.MTS. | SQ.FT. |
| RERA CARPET AREA  | 89.04   | 958.42 |
| UTILITY           | 2.38    | 25.62  |
| TOTAL CARPET AREA | 91.42   | 984.04 |

Plan not to scale.



Key Plan: Wing C (Typical Floor)

## 3 BHK - TYPE 2 (UNIT 1303)



| UNIT TYPE         | 3 BHK - TYPE 2<br>(UNIT 1303) |         |
|-------------------|-------------------------------|---------|
| AREA              | SQ.MTS.                       | SQ.FT.  |
| RERA CARPET AREA  | 100.17                        | 1078.22 |
| UTILITY           | 2.38                          | 25.62   |
| TOTAL CARPET AREA | 102.55                        | 1103.84 |

Plan not to scale.



Key