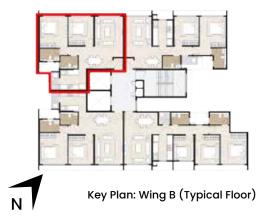

## **3 BHK - SMART 2**

| UNIT TYPE         | 3 BHK - SMART 2 |         |
|-------------------|-----------------|---------|
| AREA              | SQ.MTS.         | SQ.FT.  |
| RERA CARPET AREA  | 95.16           | 1024.41 |
| UTILITY           | 2.16            | 23.25   |
| TOTAL CARPET AREA | 97.32           | 1047.66 |