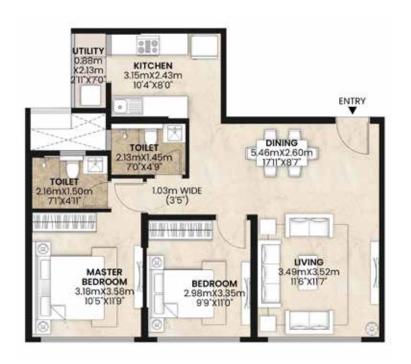

## 2 BHK - TYPE C2

| UNIT TYPE         | 2 BHK - TYPE C2<br>(UNIT 604) |        |
|-------------------|-------------------------------|--------|
| AREA              | SQ.MTS.                       | SQ.FT. |
| RERA CARPET AREA  | 67.49                         | 726.46 |
| UTILITY           | 2.00                          | 21.53  |
| TOTAL CARPET AREA | 69.49                         | 747.99 |