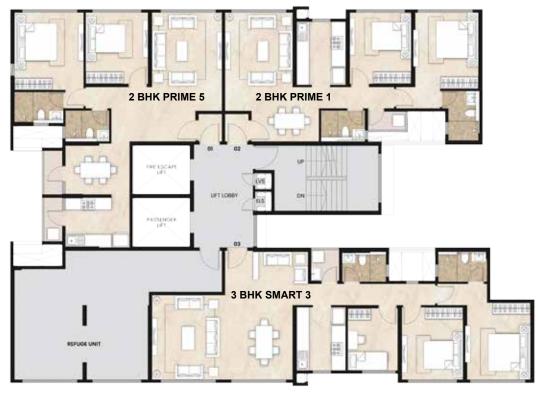

## **WING B - TYPICAL FLOOR PLAN**

Plan not to scale.

## 2 BHK - PRIME 1

| UNIT TYPE         | 2 BHK - PRIME 1 |        |
|-------------------|-----------------|--------|
| AREA              | SQ.MTS.         | SQ.FT. |
| RERA CARPET AREA  | 70.80           | 762.09 |
| UTILITY           | 1.74            | 18.73  |
| TOTAL CARPET AREA | 72.54           | 780.82 |

## 2BHK-PRIME 2

| UNIT TYPE         | 2 BHK - PRIME 2 |        |
|-------------------|-----------------|--------|
| AREA              | SQ.MTS.         | SQ.FT. |
| RERA CARPET AREA  | 70.29           | 756.60 |
| UTILITY           | 2.00            | 21.53  |
| TOTAL CARPET AREA | 72.29           | 778.13 |

## **3 BHK - SMART 3**

| UNIT TYPE         | 3 BHK - SMART 3 |         |
|-------------------|-----------------|---------|
| AREA              | SQ.MTS.         | SQ.FT.  |
| RERA CARPET AREA  | 94.71           | 1019.45 |
| UTILITY           | 2.16            | 23.25   |
| TOTAL CARPET AREA | 96.87           | 1042.70 |