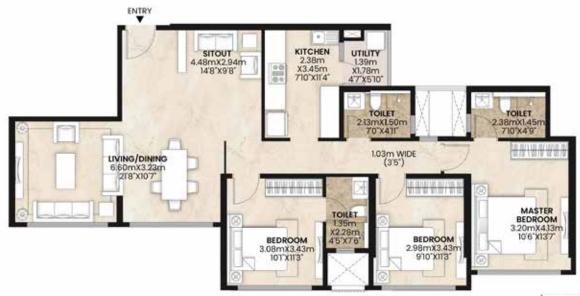

## 3 BHK - TYPE 2 (UNIT 1303)

| UNIT TYPE         | 3 BHK - TYPE 2<br>(UNIT 1303) |         |
|-------------------|-------------------------------|---------|
| AREA              | SQ.MTS.                       | SQ.FT.  |
| RERA CARPET AREA  | 100.17                        | 1078.22 |
| UTILITY           | 2.38                          | 25.62   |
| TOTAL CARPET AREA | 102.55                        | 1103.84 |

Plan not to scale.

Key Plan: Wing C (Refuge Floor)

N