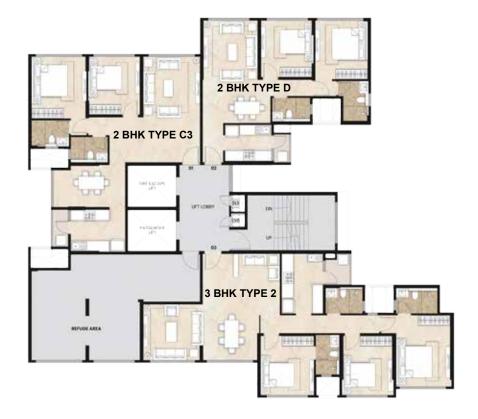

#### WING C - FLOOR PLAN

## WING C - 6TH FLOOR PLAN (REFUGE AREA)

## WING C - 13TH FLOOR PLAN (REFUGE AREA)

## 2 BHK - TYPE C1

| UNIT TYPE         | 2 BHK - TYPE C1 |        |
|-------------------|-----------------|--------|
| AREA              | SQ.MTS.         | SQ.FT. |
| RERA CARPET AREA  | 66.41           | 714.84 |
| UTILITY           | 2.00            | 21.52  |
| TOTAL CARPET AREA | 68.41           | 736.37 |

Key Plan: Wing C (Typical Floor)

Plan not to scale.

## 2 BHK - TYPE C2

| UNIT TYPE         | 2 BHK - TYPE C2<br>(UNIT 604) |        |
|-------------------|-------------------------------|--------|
| AREA              | SQ.MTS.                       | SQ.FT. |
| RERA CARPET AREA  | 67.49                         | 726.46 |
| UTILITY           | 2.00                          | 21.53  |
| TOTAL CARPET AREA | 69.49                         | 747.99 |

Key Plan: Wing C (Refuge Floor)

## 2 BHK - TYPE C3

| UNIT TYPE         | 2 BHK - TYPE C3<br>(UNIT 1301) |        |
|-------------------|--------------------------------|--------|
| AREA              | SQ.MTS.                        | SQ.FT. |
| RERA CARPET AREA  | 76.88                          | 827.54 |
| UTILITY           | 2.00                           | 21.53  |
| TOTAL CARPET AREA | 78.88                          | 849.07 |

## 2 BHK - TYPE D

| UNIT TYPE         | 2 BHK - TYPE D |        |
|-------------------|----------------|--------|
| AREA              | SQ.MTS.        | SQ.FT. |
| RERA CARPET AREA  | 62.77          | 675.66 |
| UTILITY           | 1.54           | 16.58  |
| TOTAL CARPET AREA | 64.31          | 692.24 |

Key Plan: Wing C (Typical Floor)

#### **3 BHK**

| UNIT TYPE         | 3 внк   |        |
|-------------------|---------|--------|
| AREA              | SQ.MTS. | SQ.FT. |
| RERA CARPET AREA  | 89.04   | 958.42 |
| UTILITY           | 2.38    | 25.62  |
| TOTAL CARPET AREA | 91.42   | 984.04 |

Plan not to scale.

Key Plan: Wing C (Typical Floor)

## 3 BHK - TYPE 2 (UNIT 1303)

| UNIT TYPE         | 3 BHK - TYPE 2<br>(UNIT 1303) |         |
|-------------------|-------------------------------|---------|
| AREA              | SQ.MTS.                       | SQ.FT.  |
| RERA CARPET AREA  | 100.17                        | 1078.22 |
| UTILITY           | 2.38                          | 25.62   |
| TOTAL CARPET AREA | 102.55                        | 1103.84 |

Plan not to scale.

Key Plan: Wing C (Refuge Floor)

N