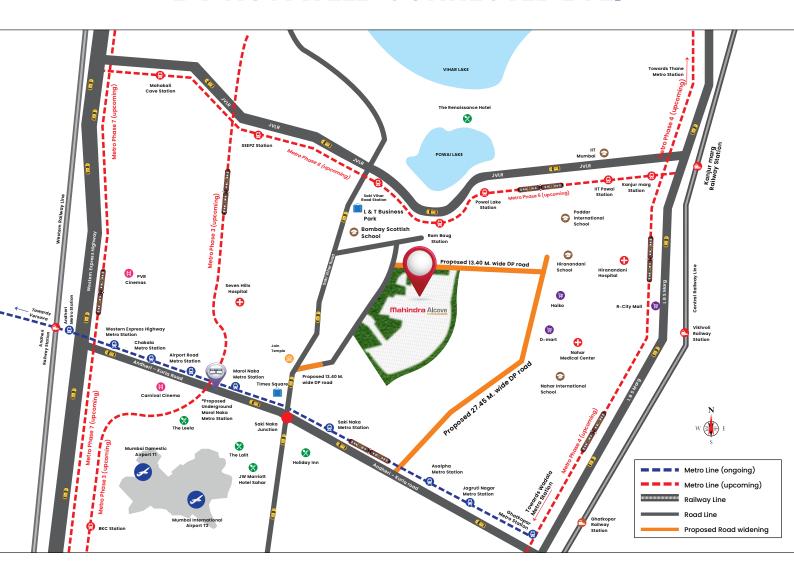

# COMMUTING IS A JOY AT CHANDIVALI. REALLY?

Living at Alcove you can walk to Saki Naka Metro which is just 800 meters\* away or reach JVLR which is at 2.3 km\*, in a matter of minutes.

## DISCOVER THE SECRET TO LIVING A WELL-CONNECTED LIFE.

#### CONNECTIVITY

#### Metro

Saki Naka Metro Station – 0.8 km Proposed underground Metro line at Marol Naka – 1.7 km

#### **Major Roads**

JVLR - 2.3 km Western Express Highway - 5.4 km LBS Marg - 5.7 km Eastern Express Highway - 7.5 km

#### **Airport**

International Airport – 3.1 km Domestic Airport – 6 km

#### **LIFESTYLE**

#### Shopping

DMart – 1.8 km R City Mall – 4.8 km Haiko Supermarket – 3.5 km Reliance Trends – 4.3 km

#### Cinemas

Carnival Cinema – 3.1 km PVR – 4.1 km

#### Hotels

Holiday Inn – 0.85 km JW Marriott – 2.1 km The Lalit – 2.3 km The Leela – 2.3 km Renaissance – 3.7 km

#### CONVENIENCE

#### **Hospitals**

Balaji Hospital – 0.23 km Seven Hills Hospital – 2.7 km Hiranandani Hospital – 4.8 km

#### **Educational Institutes**

Bombay Scottish School – 1.4 km Nahar International School – 2.4 km Hiranandani School – 3.0 km Poddar International School – 4.3 km IIT Bombay – 5.1 km

#### Office

Times Square Building – 1.1 km L&T Business Park – 2.3 km P&G – 3.9 km HUL – 4.1 km Seepz – 4.5 km

**Disclaimer:** The Map depicts only select landmarks, distances are indicative and approximate subject to road and infrastructure facilities to be provided by the appropriate authorities. Map not to scale. **Source:** #https://www.mmrcl.com/en/project/project-route; https://dpremarks.mcgm.gov.in/dp2034/