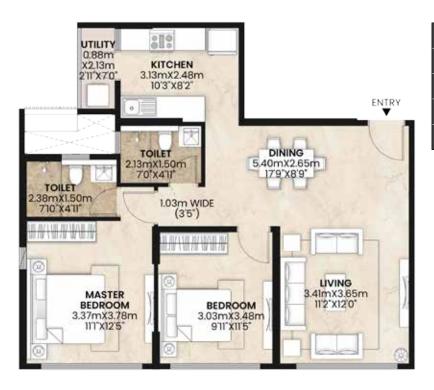

## 2 BHK - TYPE D

| UNIT TYPE         | 2 BHK - TYPE D |        |
|-------------------|----------------|--------|
| AREA              | SQ.MTS.        | SQ.FT. |
| RERA CARPET AREA  | 62.77          | 675.66 |
| UTILITY           | 1.54           | 16.58  |
| TOTAL CARPET AREA | 64.31          | 692.24 |