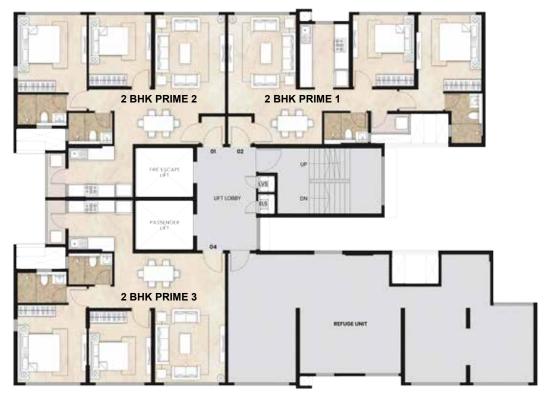

## WING A - TYPICAL FLOOR PLAN

#### 2BHK-PRIME1

| UNIT TYPE         | 2 BHK - PRIME 1 |        |
|-------------------|-----------------|--------|
| AREA              | SQ.MTS.         | SQ.FT. |
| RERA CARPET AREA  | 70.80           | 762.09 |
| UTILITY           | 1.74            | 18.73  |
| TOTAL CARPET AREA | 72.54           | 780.82 |

#### 2 BHK - PRIME 2

| UNIT TYPE         | 2 BHK - PRIME 2 |        |
|-------------------|-----------------|--------|
| AREA              | SQ.MTS.         | SQ.FT. |
| RERA CARPET AREA  | 70.29           | 756.60 |
| UTILITY           | 2.00            | 21.52  |
| TOTAL CARPET AREA | 72.29           | 778.13 |

## 2BHK-PRIME3

| UNIT TYPE         | 2 BHK - PRIME 3 |        |
|-------------------|-----------------|--------|
| AREA              | SQ.MTS.         | SQ.FT. |
| RERA CARPET AREA  | 70.29           | 756.60 |
| UTILITY           | 2.00            | 21.52  |
| TOTAL CARPET AREA | 72.29           | 778.13 |