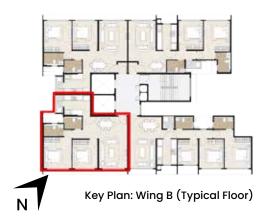

0.80           | 762.09 |
| UTILITY           | 1.74            | 18.73  |
| TOTAL CARPET AREA | 72.54           | 780.82 |



Plan not to scale.

## 2BHK-PRIME 2



| UNIT TYPE         | 2 BHK - PRIME 2 |        |
|-------------------|-----------------|--------|
| AREA              | SQ.MTS.         | SQ.FT. |
| RERA CARPET AREA  | 70.29           | 756.60 |
| UTILITY           | 2.00            | 21.53  |
| TOTAL CARPET AREA | 72.29           | 778.13 |



Plan not to scale.

## 2 BHK - PRIME 3



| UNIT TYPE         | 2 BHK - PRIME 3 |        |
|-------------------|-----------------|--------|
| AREA              | SQ.MTS.         | SQ.FT. |
| RERA CARPET AREA  | 70.29           | 756.60 |
| UTILITY           | 2.00            | 21.53  |
| TOTAL CARPET AREA | 72.29           | 778.13 |



Plan not to scale.

## 3 BHK - SMART1



| UNIT TYPE         | 3 BHK - SMART 1 |        |
|-------------------|-----------------|--------|
| AREA              | SQ.MTS.         | SQ.FT. |
| RERA CARPET AREA  | 79.93           | 860.37 |
| UTILITY           | 2.16            | 23.25  |
| TOTAL CARPET AREA | 82.09           | 883.62 |





Key Plan: Wing B (Typical Floor)

## **3 BHK - SMART 2**



| UNIT TYPE         | 3 BHK - SMART 2 |         |
|-------------------|-----------------|---------|
| AREA              | SQ.MTS.         | SQ.FT.  |
| RERA CARPET AREA  | 95.16           | 1024.41 |
| UTILITY           | 2.16            | 23.25   |
| TOTAL CARPET AREA | 97.32           | 1047.66 |

Plan not to scale.





## WING E - TYPICAL FLOOR PLAN





Key Plan

#### **2 BHK E1**



| UNIT