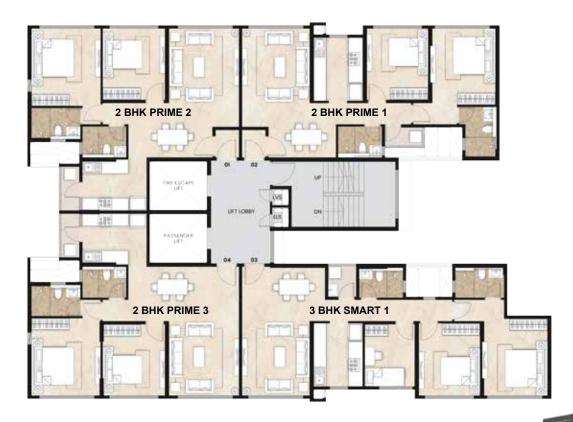

## WING A - TYPICAL FLOOR PLAN

#### 2BHK-PRIME1

| UNIT TYPE         | 2 BHK - PRIME 1 |        |
|-------------------|-----------------|--------|
| AREA              | SQ.MTS.         | SQ.FT. |
| RERA CARPET AREA  | 70.80           | 762.09 |
| UTILITY           | 1.74            | 18.73  |
| TOTAL CARPET AREA | 72.54           | 780.82 |

#### 2 BHK - PRIME 2

| UNIT TYPE         | 2 BHK - PRIME 2 |        |
|-------------------|-----------------|--------|
| AREA              | SQ.MTS.         | SQ.FT. |
| RERA CARPET AREA  | 70.29           | 756.60 |
| UTILITY           | 2.00            | 21.52  |
| TOTAL CARPET AREA | 72.29           | 778.13 |

## 2BHK-PRIME3

| UNIT TYPE         | 2 BHK - PRIME 3 |        |
|-------------------|-----------------|--------|
| AREA              | SQ.MTS.         | SQ.FT. |
| RERA CARPET AREA  | 70.29           | 756.60 |
| UTILITY           | 2.00            | 21.52  |
| TOTAL CARPET AREA | 72.29           | 778.13 |

## 3 BHK - SMART1

| UNIT TYPE         | 2 BHK - PRIME 1 |        |
|-------------------|-----------------|--------|
| AREA              | SQ.MTS.         | SQ.FT. |
| RERA CARPET AREA  | 79.93           | 860.36 |
| UTILITY           | 2.16            | 23.25  |
| TOTAL CARPET AREA | 82.09           | 883.61 |