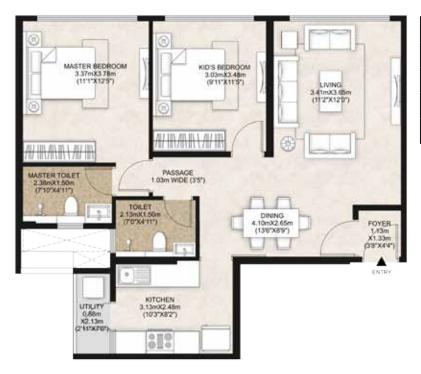

## 3 BHK - SMART1

| UNIT TYPE         | 3 BHK - SMART 1 |        |
|-------------------|-----------------|--------|
| AREA              | SQ.MTS.         | SQ.FT. |
| RERA CARPET AREA  | 79.93           | 860.37 |
| UTILITY           | 2.16            | 23.25  |
| TOTAL CARPET AREA | 82.09           | 883.62 |