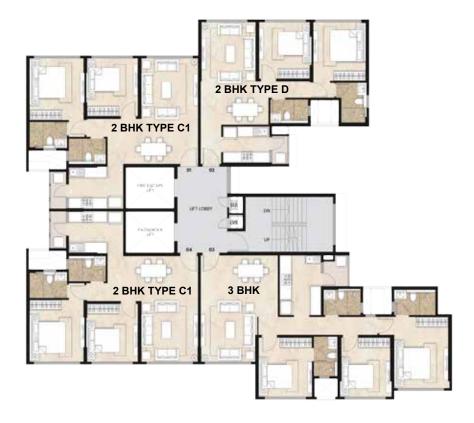

#### WING C - FLOOR PLAN

## 2 BHK - TYPE C1

| UNIT TYPE         | 2 BHK - TYPE C1 |        |
|-------------------|-----------------|--------|
| AREA              | SQ.MTS.         | SQ.FT. |
| RERA CARPET AREA  | 66.41           | 714.84 |
| UTILITY           | 2.00            | 21.52  |
| TOTAL CARPET AREA | 68.41           | 736.37 |

## 2 BHK - TYPE C2

| UNIT TYPE         | 2 BHK - TYPE C2<br>(UNIT 604) |        |
|-------------------|-------------------------------|--------|
| AREA              | SQ.MTS.                       | SQ.FT. |
| RERA CARPET AREA  | 67.49                         | 726.46 |
| UTILITY           | 2.00                          | 21.53  |
| TOTAL CARPET AREA | 69.49                         | 747.99 |

## 2 BHK - TYPE C3

| UNIT TYPE         | 2 BHK - TYPE C3<br>(UNIT 1301) |        |
|-------------------|--------------------------------|--------|
| AREA              | SQ.MTS.                        | SQ.FT. |
| RERA CARPET AREA  | 76.88                          | 827.54 |
| UTILITY           | 2.00                           | 21.53  |
| TOTAL CARPET AREA | 78.88                          | 849.07 |

## 2 BHK - TYPE D

| UNIT TYPE         | 2 BHK - TYPE D |        |
|-------------------|----------------|--------|
| AREA              | SQ.MTS.        | SQ.FT. |
| RERA CARPET AREA  | 62.77          | 675.66 |
| UTILITY           | 1.54           | 16.58  |
| TOTAL CARPET AREA | 64.31          | 692.24 |

#### **3 BHK**

| UNIT TYPE         | 3 внк   |        |
|-------------------|---------|--------|
| AREA              | SQ.MTS. | SQ.FT. |
| RERA CARPET AREA  | 89.04   | 958.42 |
| UTILITY           | 2.38    | 25.62  |
| TOTAL CARPET AREA | 91.42   | 984.04 |

## 3 BHK - TYPE 2 (UNIT 1303)

| UNIT TYPE         | 3 BHK - TYPE 2<br>(UNIT 1303) |         |
|-------------------|-------------------------------|---------|
| AREA              | SQ.MTS.                       | SQ.FT.  |
| RERA CARPET AREA  | 100.17                        | 1078.22 |
| UTILITY           | 2.38                          | 25.62   |
| TOTAL CARPET AREA | 102.55                        | 1103.84 |