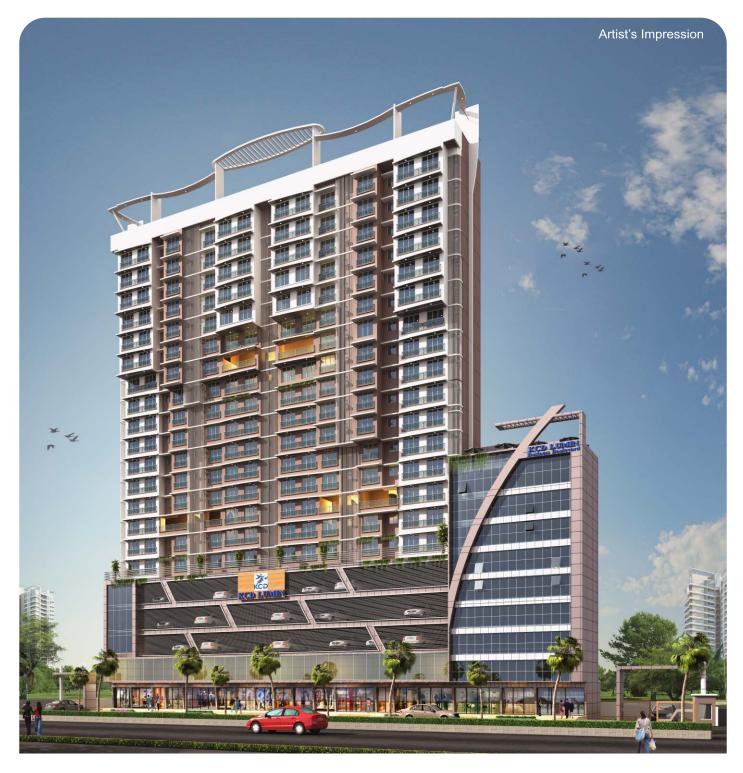

## **Features**

As you step into the building you are greeted with grandeur & elegance. A grand lobby boasting with flawless Italian marble, welcomes you & your guests. Your home is a clear reflection of your discerning taste. Planned to perfection & built to suit your lifestyle at **"KCD LUMIN"** you will discover a host of Exquisite Comforts.

- Vitrified Tiles.
- Lavish Entrance Lobby.
- Gymnasium / Yoga Bay.
- Modular Kitchen.
- Rooftop Garden.

Standing tall amongst its peers, **"KCD LUMIN"** encompasses 20 storeyed towers exuding a class beyond compare. Thoughtfully equipped with a host of modern amenities, the project reflects the best urban living can offer.

**"KCD LUMIN"** is a residential development with an enviable location on M.G. Road in Kandivali West mumbai being located in a developed neighborhood. Your new home can be in the vicinity of social infrastructure such as Banks, Restaurants, Supermarkets, Hospitals, Parks and various other recreational places.