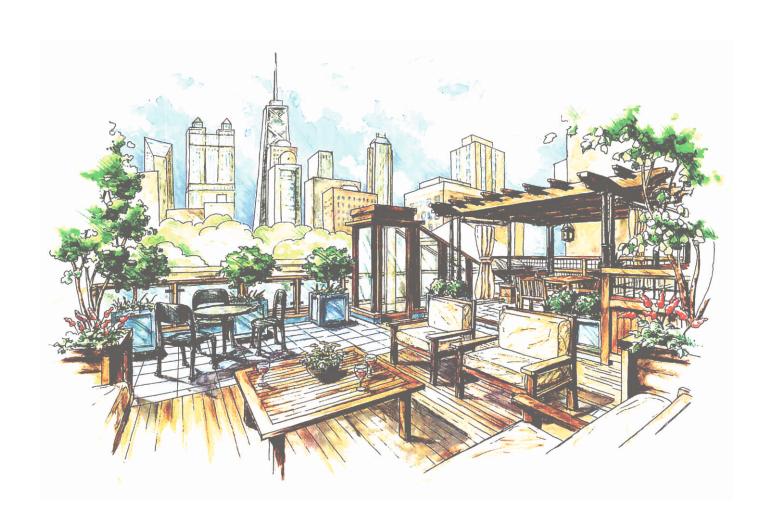

- Vitrified Tiles.
- Lavish Entrance Lobby.
- Gymnasium / Yoga Bay.
- Modular Kitchen.
- Rooftop Garden.

Standing tall amongst its peers, **"KCD LUMIN"** encompasses 20 storeyed towers exuding a class beyond compare. Thoughtfully equipped with a host of modern amenities, the project reflects the best urban living can offer.