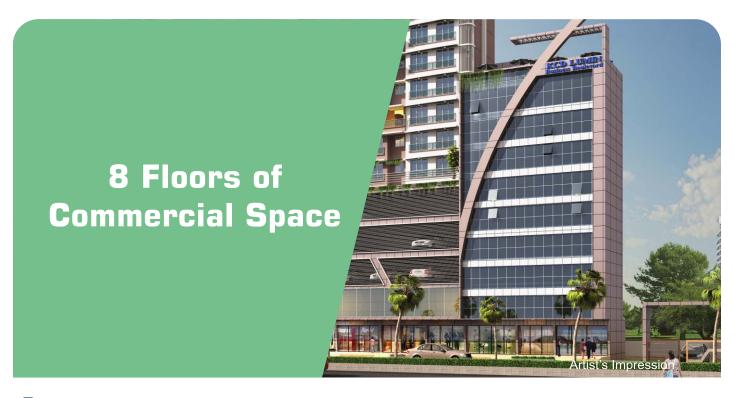

## **Amenities**

- Ground + 20 Storey Building.
- Commercial / Residential.
- Exterior Waterproof Paint.
- Fire Detector & Fire Fighting System.
- Ample User Friendly Parking.

- Wifi Enabled Building.
- Granite Platform with S.S. Sink.
- Elevators of Superior Brand.
- Equipped Society Office / Library Lounge.
- Video Door Phone.

- Vitrified Tiles.
- Lavish Entrance Lobby.
- Gymnasium / Yoga Bay.
- Modular Kitchen.
- Rooftop Garden.

Standing tall amongst its peers, **"KCD LUMIN"** encompasses 20 storeyed towers exuding a class beyond compare. Thoughtfully equipped with a host of modern amenities, the project reflects the best urban living can offer.