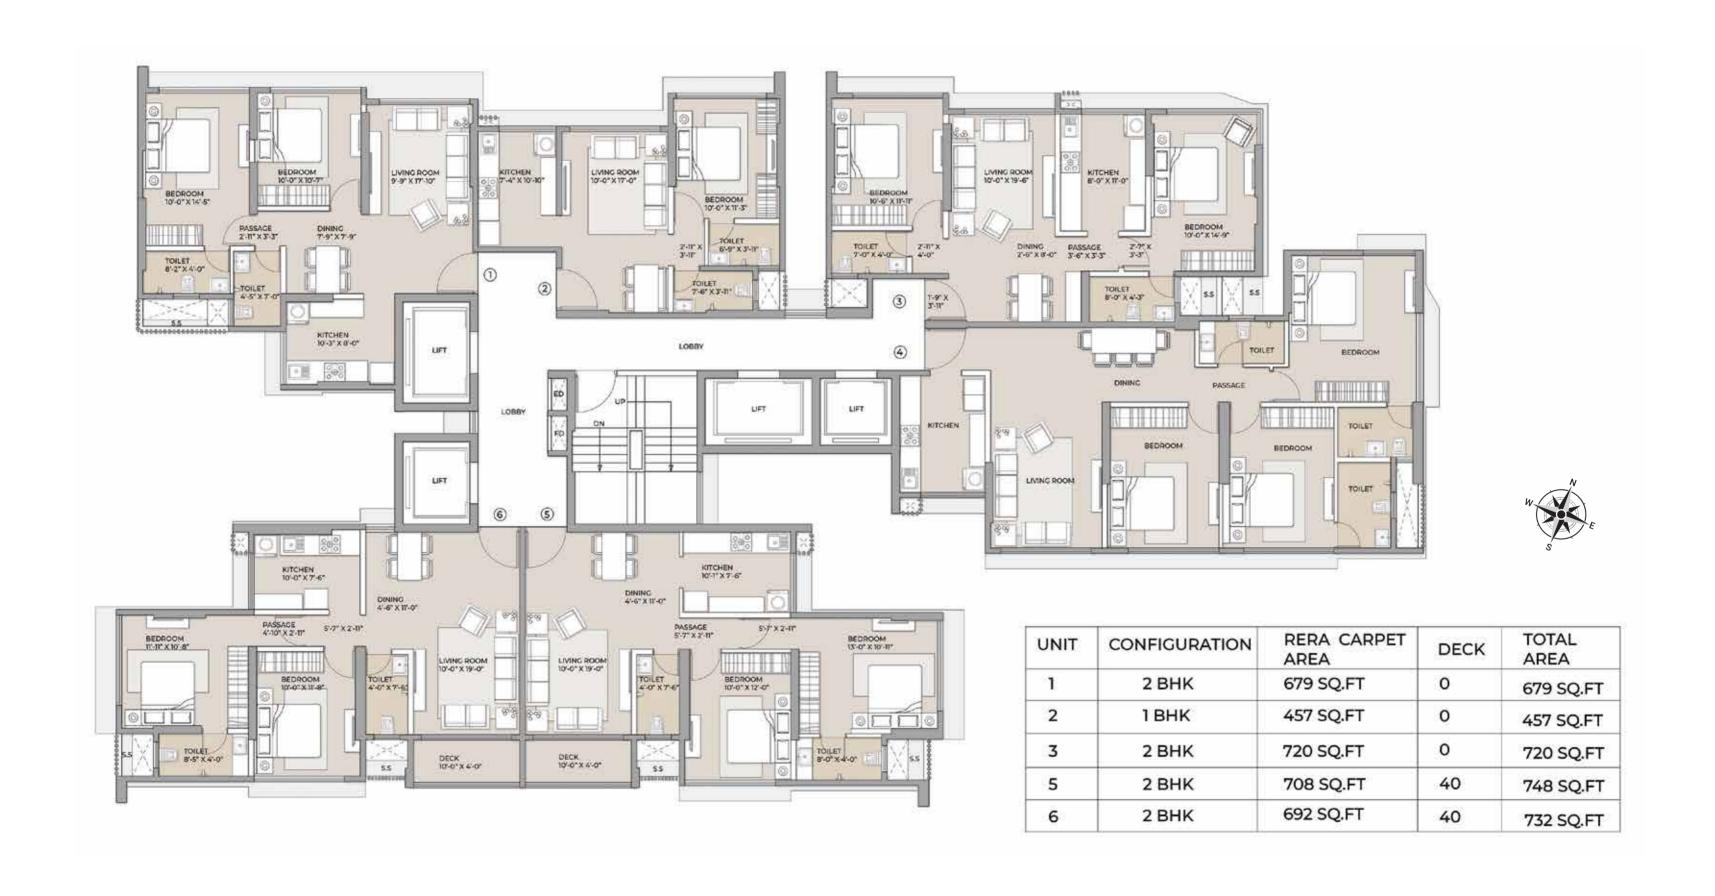

density.

One of the striking highlights of the design planning is the benefit of having hassle-free surface parking in the form of stilt + three levels of podium with ramp access. Unlike the tedious car-lift or stack parking, moving in and out of the society will simple be a joy.





# complete lifestyle. 30,000 sq.ft. vehicle-free entertainment deck

Residents of Arkade Crown can enjoy privileged access to the finest sports and lifestyle amenities without the worry of any hindrance or interference. The 30,000 sq.ft. vehicle-free entertainment deck is made up of amenity clusters with activities for all ages thereby ensuring active, healthy living for everyone













Image for representation purpose only

Multi-purpose Hall

#### TYPICAL FLOOR PLAN - WING - A 19 TH TO 22 ND FLOOR



Page 7

#### TYPICAL FLOOR PLAN - WING - B 16 TH TO 22 ND FLOOR





| UNIT | CONFIGURATION | RERA CARPET<br>AREA |
|------|---------------|---------------------|
| 2    | 3.5 BHK       | 1289 SQ.FT          |
| 3    | 2 BHK         | 657 SQ.FT           |
| 4    | 1 BHK         | 431 SQ.FT           |

Page 9

#### TYPICAL FLOOR PLAN - WING - C



Page 11