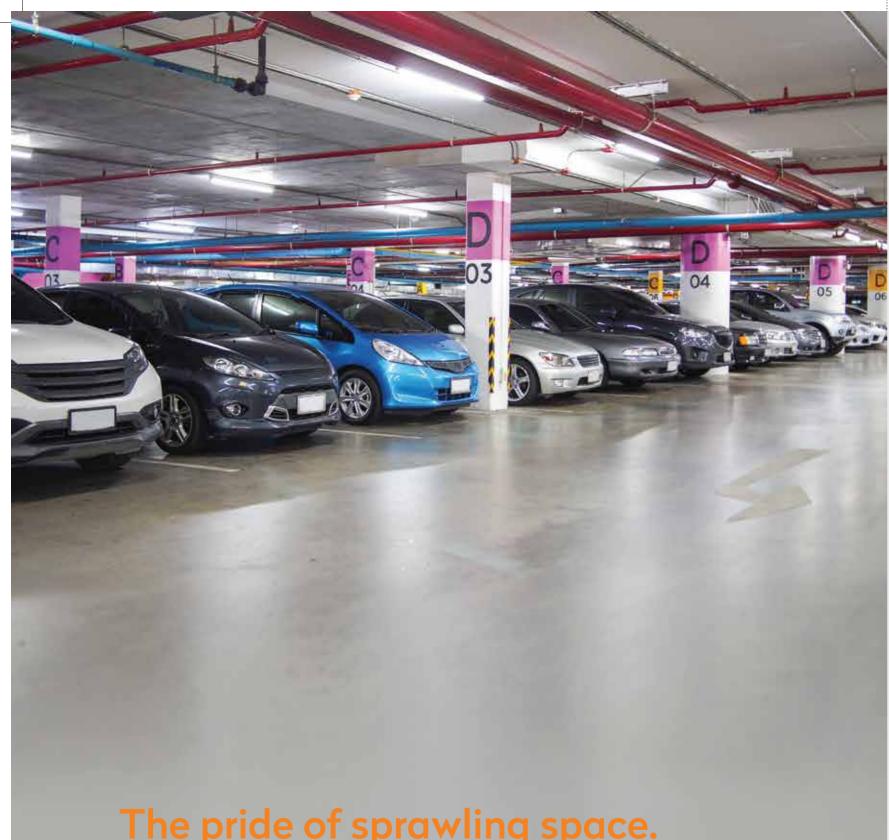

# The pride of sprawling space.

One of the striking highlights of the design planning is the benefit of having hassle-free surface parking in the form of stilt + three levels of podium with ramp access. Unlike the tedious car-lift or stack parking, moving in and out of the society will simple be a joy.