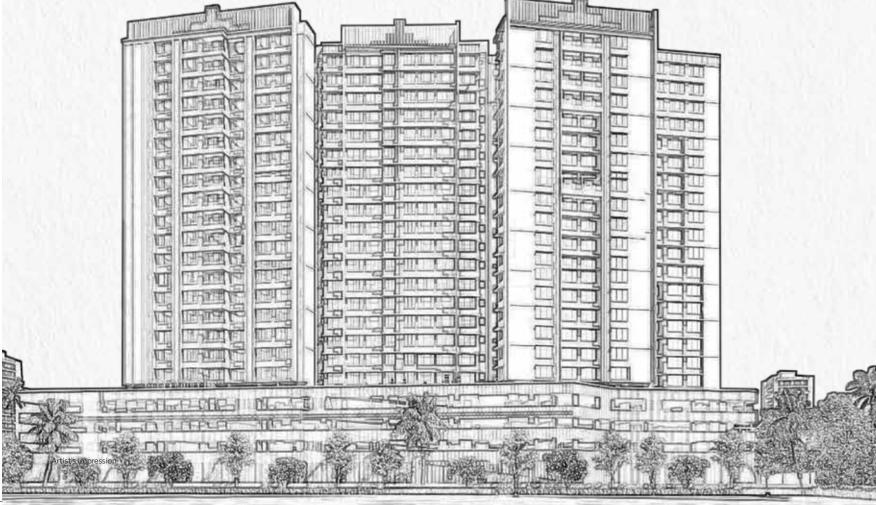

## Arkade Crown.

### An address of pride in Borivali West.

Some lifestyle projects boast of luxurious spaces and grand amenities while others offer convenient location or great value for money. Rarely will you come across a project that offers the best of all these like Arkade Crown. Located in Devidas Lane at Borivali West this project is beautifully and meticulously planned from all aspects. You will not only enjoy living here but also take pride in flaunting your address to the world.

An 22 Storey (3 Wings) Stilt + 3 Level Surface Parking + Eco Deck + 18 Habitable Floors