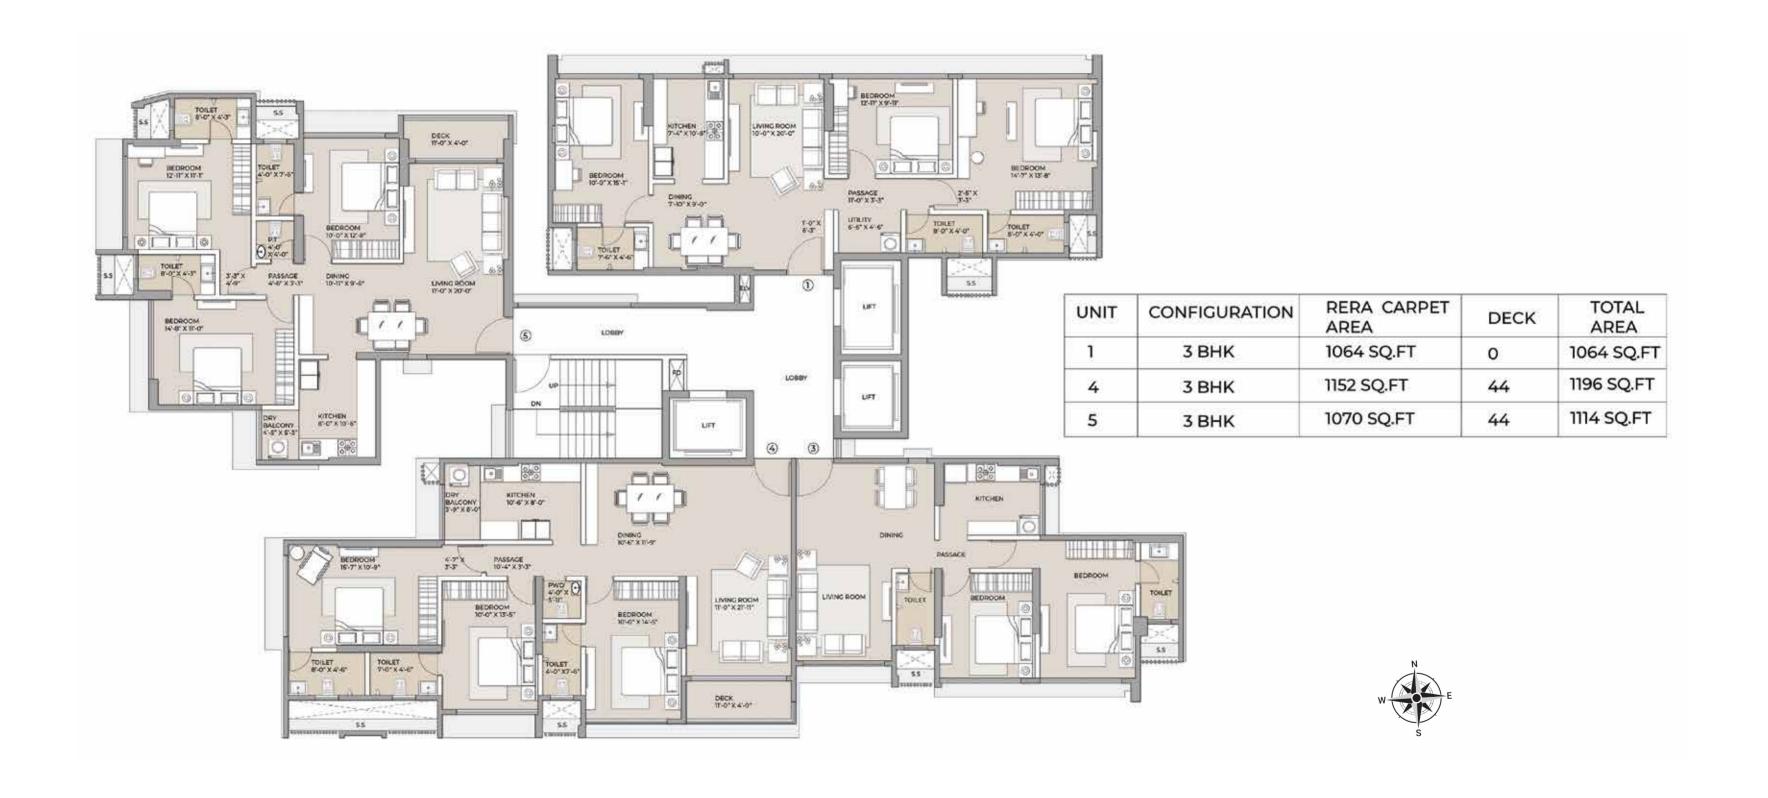

deck

Residents of Arkade Crown can enjoy privileged access to the finest sports and lifestyle amenities without the worry of any hindrance or interference. The 30,000 sq.ft. vehicle-free entertainment deck is made up of amenity clusters with activities for all ages thereby ensuring active, healthy living for everyone













Image for representation purpose only

Multi-purpose Hall

#### TYPICAL FLOOR PLAN - WING - A 19 TH TO 22 ND FLOOR



Page 7

#### TYPICAL FLOOR PLAN - WING - B 16 TH TO 22 ND FLOOR





| UNIT | CONFIGURATION | RERA CARPET<br>AREA |
|------|---------------|---------------------|
| 2    | 3.5 BHK       | 1289 SQ.FT          |
| 3    | 2 BHK         | 657 SQ.FT           |
| 4    | 1 BHK         | 431 SQ.FT           |

Page 9

#### TYPICAL FLOOR PLAN - WING - C



Page 11