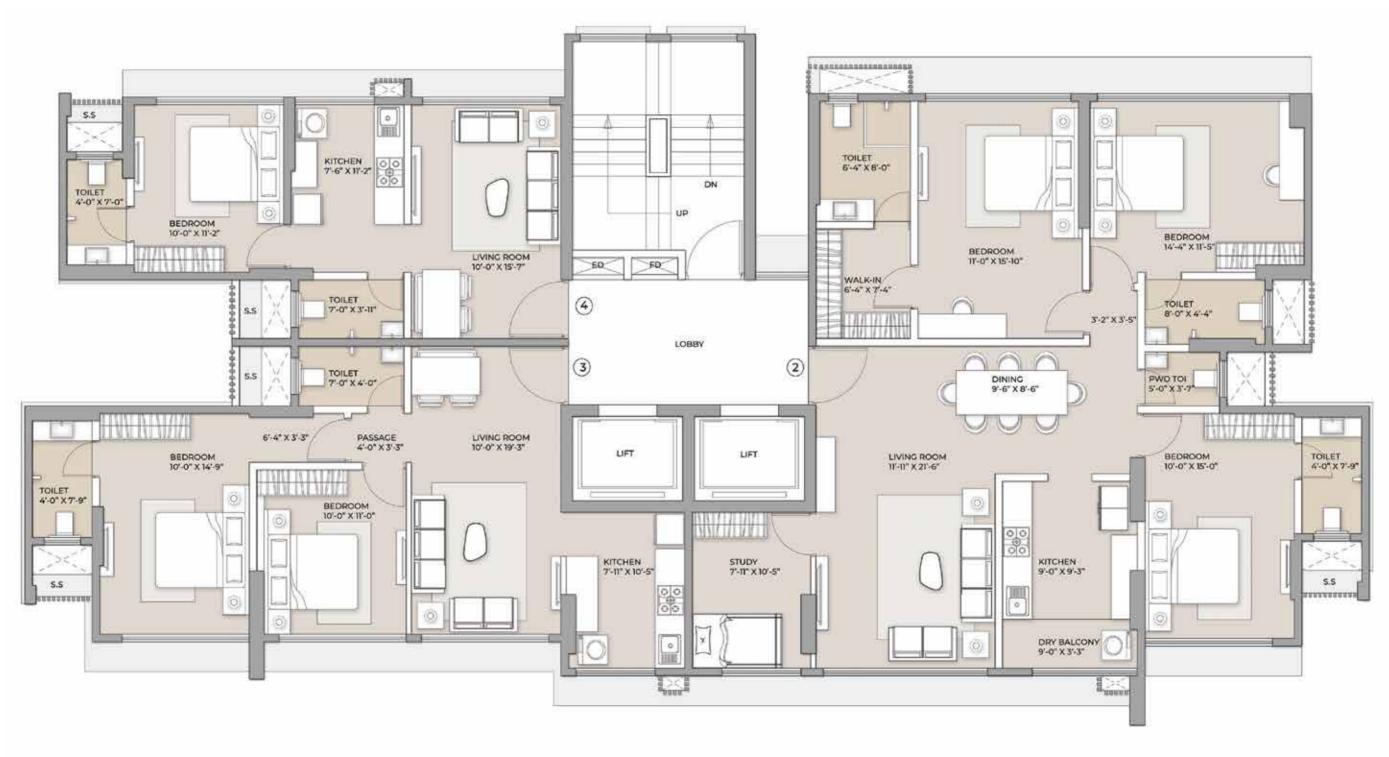

the benefit of having hassle-free surface parking in the form of stilt + three levels of podium with ramp access. Unlike the tedious car-lift or stack parking, moving in and out of the society will simple be a joy.





# complete lifestyle. 30,000 sq.ft. vehicle-free entertainment deck

Residents of Arkade Crown can enjoy privileged access to the finest sports and lifestyle amenities without the worry of any hindrance or interference. The 30,000 sq.ft. vehicle-free entertainment deck is made up of amenity clusters with activities for all ages thereby ensuring active, healthy living for everyone













Image for representation purpose only

Multi-purpose Hall

#### TYPICAL FLOOR PLAN - WING - A 19 TH TO 22 ND FLOOR



Page 7

#### TYPICAL FLOOR PLAN - WING - B 16 TH TO 22 ND FLOOR





| UNIT | CONFIGURATION | RERA CARPET<br>AREA |
|------|---------------|---------------------|
| 2    | 3.5 BHK       | 1289 SQ.FT          |
| 3    | 2 BHK         | 657 SQ.FT           |
| 4    | 1 BHK         | 431 SQ.FT           |

Page 9

#### TYPICAL FLOOR PLAN - WING - C



Page 11