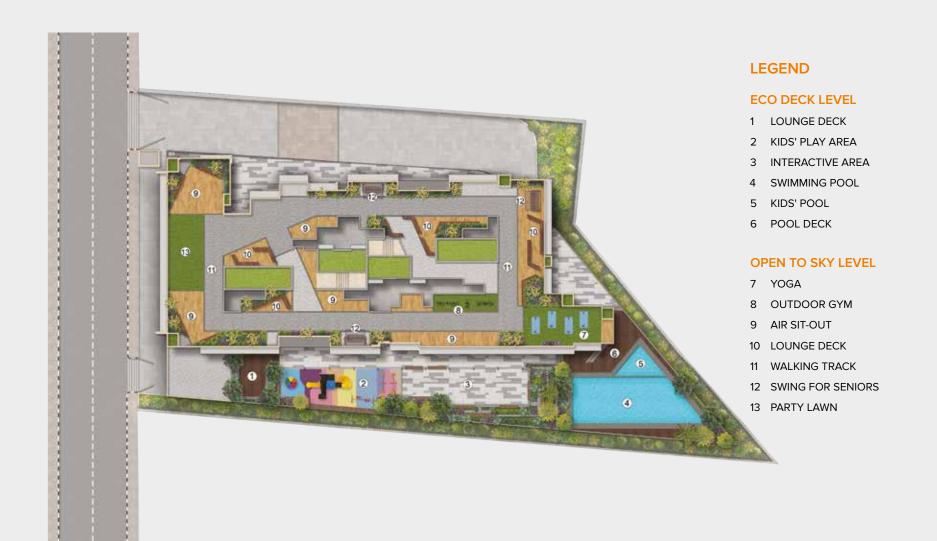

## YOUR ACCESS TO REST ADVANTAGE

Arkade Prime is a project planned and centered on REST Advantage. Pillared on the tenets of Rejuvenation, Eco-friendliness, Sustainability and Technology, REST is not just an acronym or a promise, but a way of life for all our residents.

#### Rejuvenation

Through thoughtfully-planned recreation and amenity spaces.

- · Kid's Play Area
- Jogging Track
- Gym
- Swimming Pool

#### **Eco-friendliness**

Through identified land parcels that are in synergy with nature.

- Bird Houses
- · Miyawaki Landscaping

#### Sustainability

Through solar panels, rainwater harvesting, energy-efficient lighting and so on.

- LED Lights in Common Areas
- Efficient Planning

#### **Technology**

Through advanced construction techniques, superior quality of materials etc.

- · Automatic Rescue Device Fitted Lifts
- · Home automation