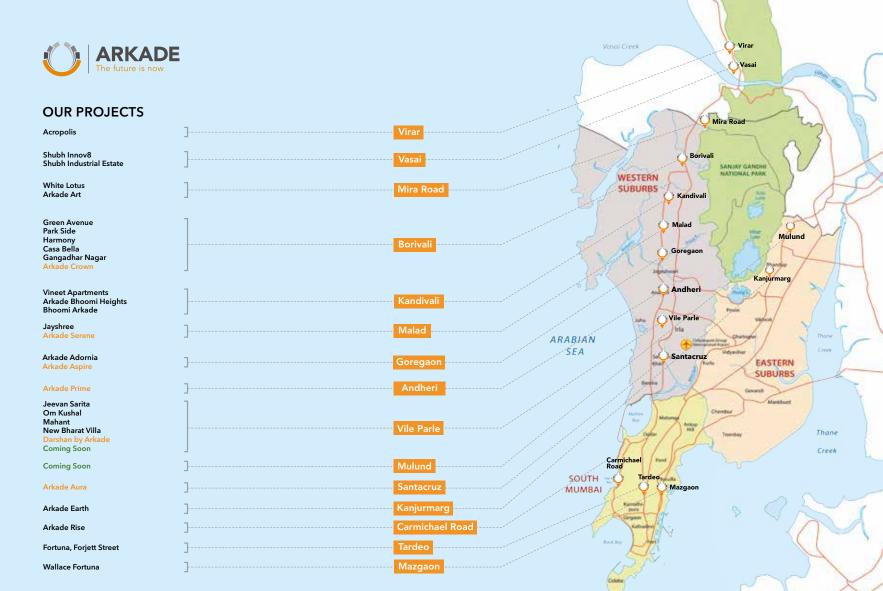

## SCALING THE LENGTH AND BREADTH OF MUMBAI

DEVELOPED LANDMARKS FROM CARMICHAEL ROAD TO VIRAR

#### **Iconic Ongoing Projects**

**Arkade Serene** Malad

**Arkade Crown**Borivali West

**Arkade Aspire**Goregaon East

**Arkade Prime** Marol, Andheri

**Darshan by Arkade** Vile Parle