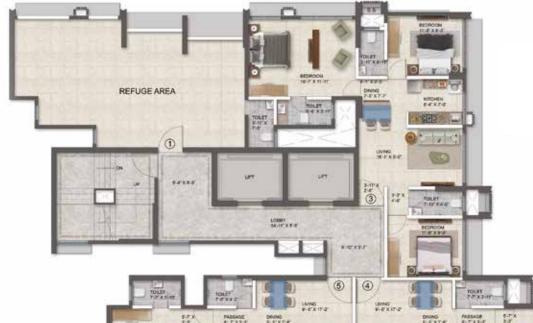

#### 8<sup>TH</sup> REFUGE FLOOR PLAN - WING - B

| UNIT | CONFIGURATION | RERA CARPET<br>AREA |
|------|---------------|---------------------|
| 3    | 3 BHK         | 830 SQ.FT           |
| 4    | 2 BHK         | 630 SQ.FT           |
| 5    | 2 BHK         | 629 SQ.FT           |