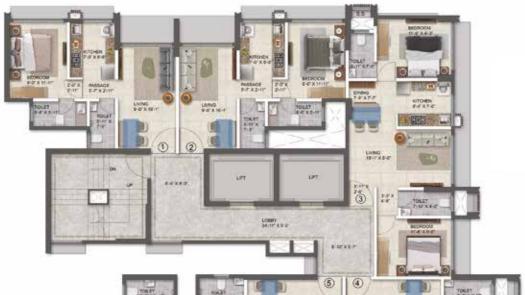

#### 8<sup>TH</sup> REFUGE FLOOR PLAN - WING - A

| UNIT | CONFIGURATION | RERA CARPET<br>AREA |
|------|---------------|---------------------|
| 1    | 1 BHK         | 425 SQ.FT           |
| 2    | 1 BHK         | 425 SQ.FT           |
| 3    | 2 BHK         | 659 SQ.FT           |
| 5    | 2 BHK         | 605 SQ.FT           |

## TYPICAL FLOOR PLAN - WING - A $4^{TH}$ TO $7^{TH}$ , $9^{TH}$ TO $13^{TH}$ FLOOR

| UNIT | CONFIGURATION | RERA CARPET<br>AREA |
|------|---------------|---------------------|
| 1    | 1 BHK         | 425 SQ.FT           |
| 2    | 1 BHK         | 425 SQ.FT           |
| 3    | 2 BHK         | 659 SQ.FT           |
| 4    | 2 BHK         | 659 SQ.FT           |
| 5    | 2 BHK         | 605 SQ.FT           |