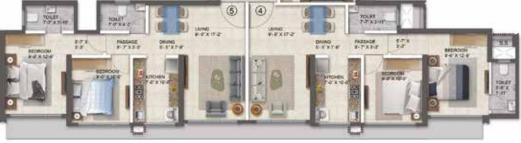

#### TYPICAL FLOOR PLAN - WING - B 4<sup>TH</sup> TO 7<sup>TH</sup>, 9<sup>TH</sup> TO 13 <sup>TH</sup> FLOOR

| UNIT | CONFIGURATION | RERA CARPET<br>AREA |
|------|---------------|---------------------|
| 1    | 1 BHK         | 424 SQ.FT           |
| 2    | 1 BHK         | 424 SQ.FT           |
| 3    | 2 BHK         | 589 SQ.FT           |
| 4    | 2 BHK         | 630 SQ.FT           |
| 5    | 2 BHK         | 629 SQ.FT           |