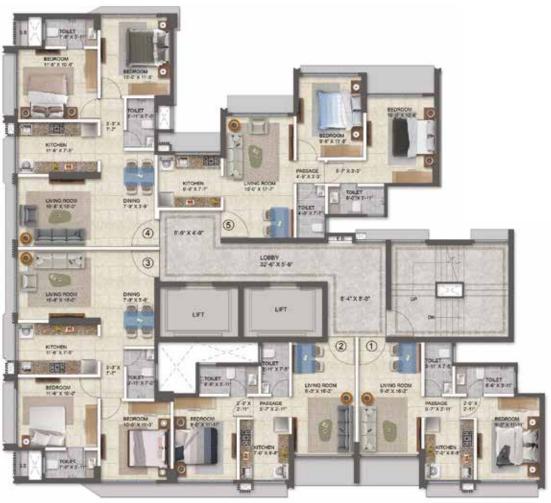

## TYPICAL FLOOR PLAN - WING - A $4^{TH}$ TO $7^{TH}$ , $9^{TH}$ TO $13^{TH}$ FLOOR

| UNIT | CONFIGURATION | RERA CARPET<br>AREA |
|------|---------------|---------------------|
| 1    | 1 BHK         | 425 SQ.FT           |
| 2    | 1 BHK         | 425 SQ.FT           |
| 3    | 2 BHK         | 659 SQ.FT           |
| 4    | 2 BHK         | 659 SQ.FT           |
| 5    | 2 BHK         | 605 SQ.FT           |