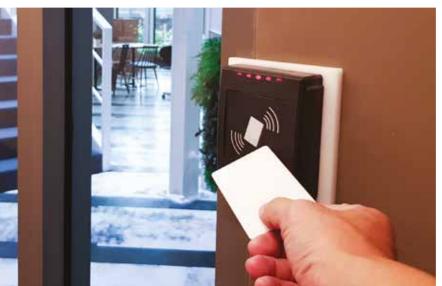

## YOUR ACCESS TO STRONG SURVEILLANCE

The wellbeing and security of your family is top priority at Arkade Prime. And to ensure your safety, several security measures have been put in place. The Secured Car Podium can be accessed only with an Access Card. Access to Building Security Surveillance is available anytime, anywhere. So whether you are at home, away from home or within the premises, you can always be sure about the safety and security of your home and your loved ones at all times.