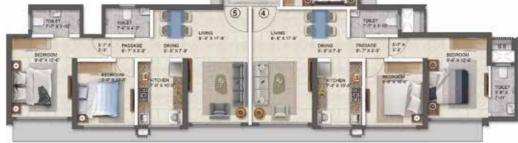

#### 8<sup>TH</sup> REFUGE FLOOR PLAN - WING - B

| UNIT | CONFIGURATION | RERA CARPET<br>AREA |
|------|---------------|---------------------|
| 3    | 3 BHK         | 830 SQ.FT           |
| 4    | 2 BHK         | 630 SQ.FT           |
| 5    | 2 BHK         | 629 SQ.FT           |

#### TYPICAL FLOOR PLAN - WING - B 4<sup>TH</sup> TO 7<sup>TH</sup>, 9<sup>TH</sup> TO 13 <sup>TH</sup> FLOOR

| UNIT | CONFIGURATION | RERA CARPET<br>AREA |
|------|---------------|---------------------|
| 1    | 1 BHK         | 424 SQ.FT           |
| 2    | 1 BHK         | 424 SQ.FT           |
| 3    | 2 BHK         | 589 SQ.FT           |
| 4    | 2 BHK         | 630 SQ.FT           |
| 5    | 2 BHK         | 629 SQ.FT           |