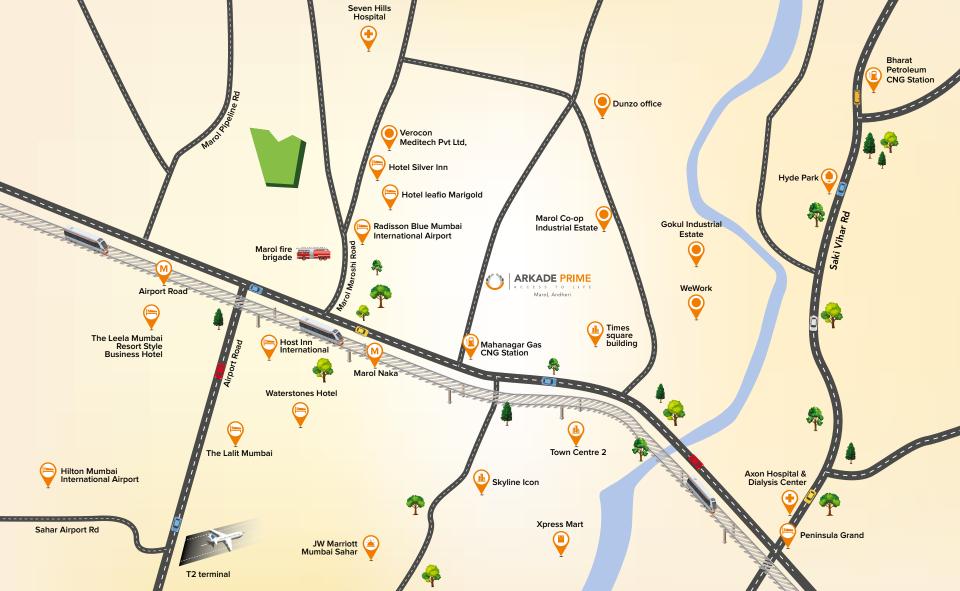

#### Restaurants and Hotels

Hotel Leaflo Marigold

Radisson Blue Mumbai

International Airport

The Leela Mumbai

Hotel Silver Inn

· Hilton Mumbai
International Airport

Waterstone Hotel

- · The Lalit Mumbai
- JW Marriott Mumbai Sahar

#### **Business Hubs**

- Skyline Icon
- · Town Centre 2
- · Marol Co-op Industrial Estate
- Times Square
- · Gokul Industrial Estate
- We Work
- Hyde Park

#### Hospitals

- · Axon Hospital & Dialysis Center
- Seven Hills