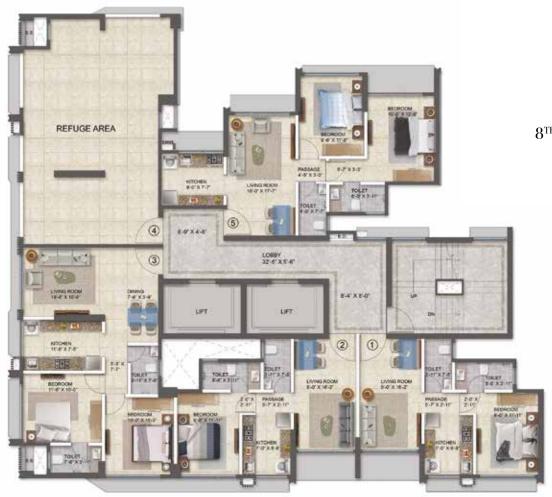

#### 8<sup>TH</sup> REFUGE FLOOR PLAN - WING - A

| UNIT | CONFIGURATION | RERA CARPET<br>AREA |
|------|---------------|---------------------|
| 1    | 1 BHK         | 425 SQ.FT           |
| 2    | 1 BHK         | 425 SQ.FT           |
| 3    | 2 BHK         | 659 SQ.FT           |
| 5    | 2 BHK         | 605 SQ.FT           |