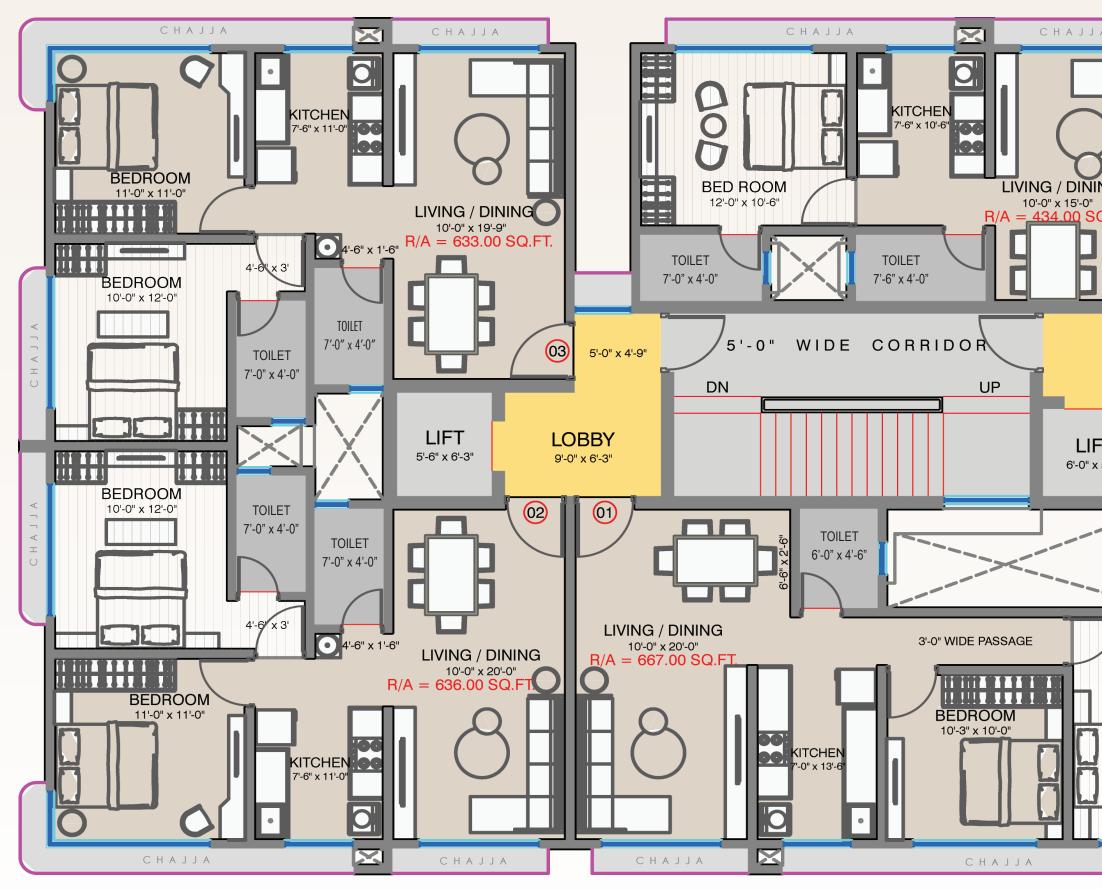

# Typical Floor Plan

10th to 16th Floor

| RERA CARPET STATEMENT - WING A |             |                       |
|--------------------------------|-------------|-----------------------|
| S.No.                          | DESCRIPTION | AREA                  |
| 1                              | 1 BHK       | 434 Sq.ft             |
| 2                              | 2 BHK       | 633 / 636 / 667 Sq.ft |
| 3                              | 2+2 Jodi    | 1310 Sq.ft            |

Disclaimer: Floor plan is for marketing purpose and is to be used as a guide only. Floor plan is intended to give a general indication of the proposed floor layout only and may vary in the finished building. All drawings/dimensions shown are for illustrative purposes only and may not be an accurate representation of final construction and are not intended to form part of any contract or warranty unless specifically incorporated in writing into the contract. Please ask our sales advisor for details of the treatments specified for individual Premises/Offices/Shops.