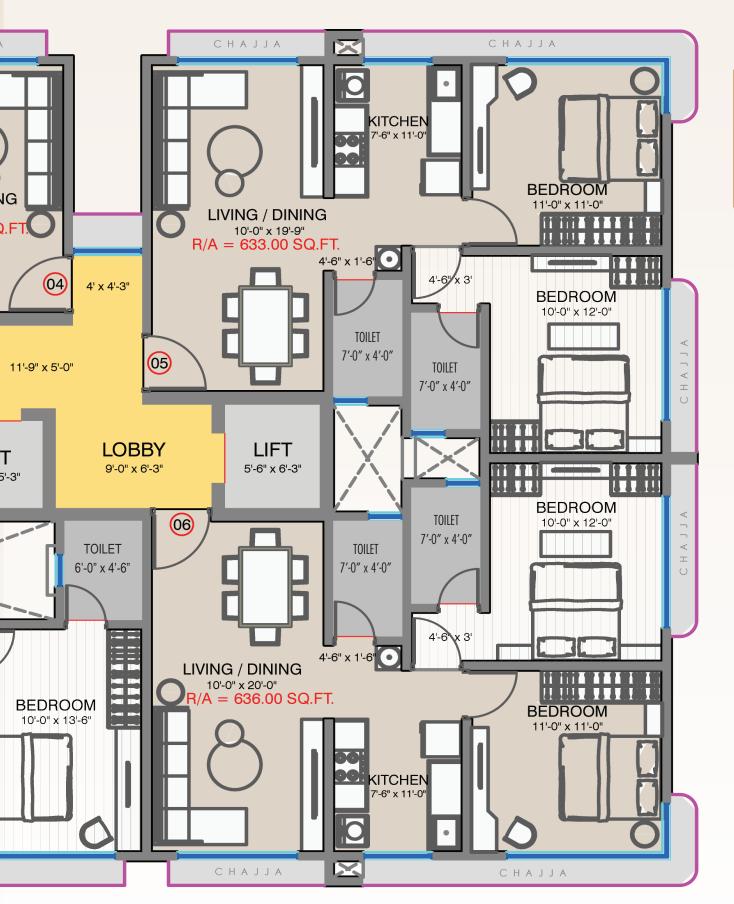

# Typical Floor Plan

10th to 16th Floor

| RERA CARPET STATEMENT - WING A |             |                       |
|--------------------------------|-------------|-----------------------|
| S.No.                          | DESCRIPTION | AREA                  |
| 1                              | 1 BHK       | 434 Sq.ft             |
| 2                              | 2 BHK       | 633 / 636 / 667 Sq.ft |
| 3                              | 2+2 Jodi    | 1310 Sq.ft            |

Disclaimer: Floor plan is for marketing purpose and is to be used as a guide only. Floor plan is intended to give a general indication of the proposed floor layout only and may vary in the finished building. All drawings/dimensions shown are for illustrative purposes only and may not be an accurate representation of final construction and are not intended to form part of any contract or warranty unless specifically incorporated in writing into the contract. Please ask our sales advisor for details of the treatments specified for individual Premises/Offices/Shops.