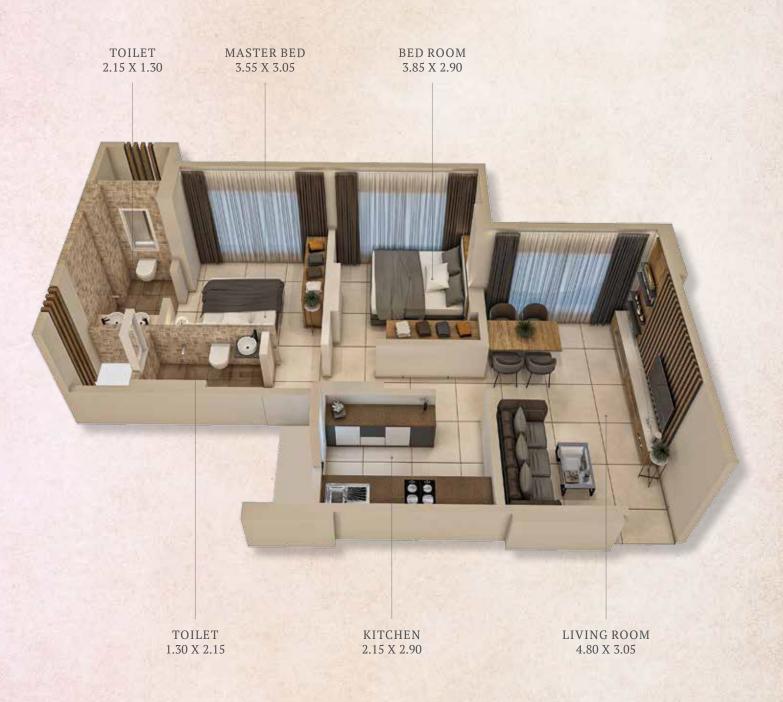

ROAD

| FLAT NO. | TYPE  | RERA CARPET AREA |
|----------|-------|------------------|
| 1        | 1 BHK | 440 Sq. Ft.      |
| 2        | 1 BHK | 496 Sq. Ft.      |
| 3        | 2 BHK | 605 Sq. Ft.      |
| 4        | 3 BHK | 834 Sq. Ft.      |