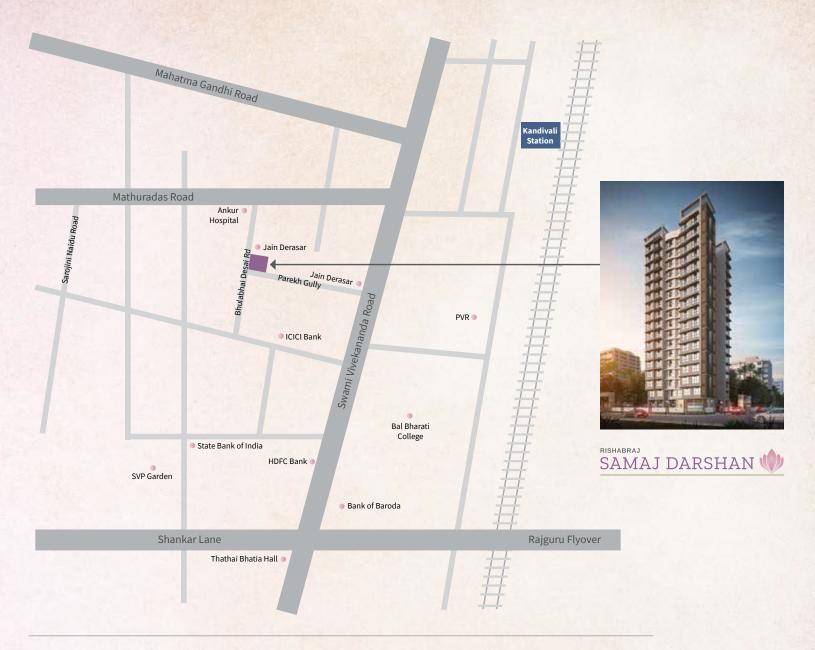

Sometimes, a space comes together so beautifully that it almost feels like its yours and it was meant to be. With that sanctity in mind, we welcome you to Rishabraj Samaj Darshan, a beautifully designed enclave of 16 storeys of stunning 1,2,3 bhk homes delicately balanced in comfort, class and convenience. Located off Mathuradas Road in Kandivali West, the project comes with every nook and corner meticulously planned and perfectly executed, so as to make you fall in love with the expansive open spaces. Spectacularly designed and beautifully finished with exquisite contemporary amenities, an enormous elegant lobby, an enchanting terrace garden and so much more, the towering landmark is imbued with immense beauty and luxe living.

A perfect tribute to effortless living in every way you look at it, the project also shares a common wall with a Jain temple and has elite educational institutions opposite it.