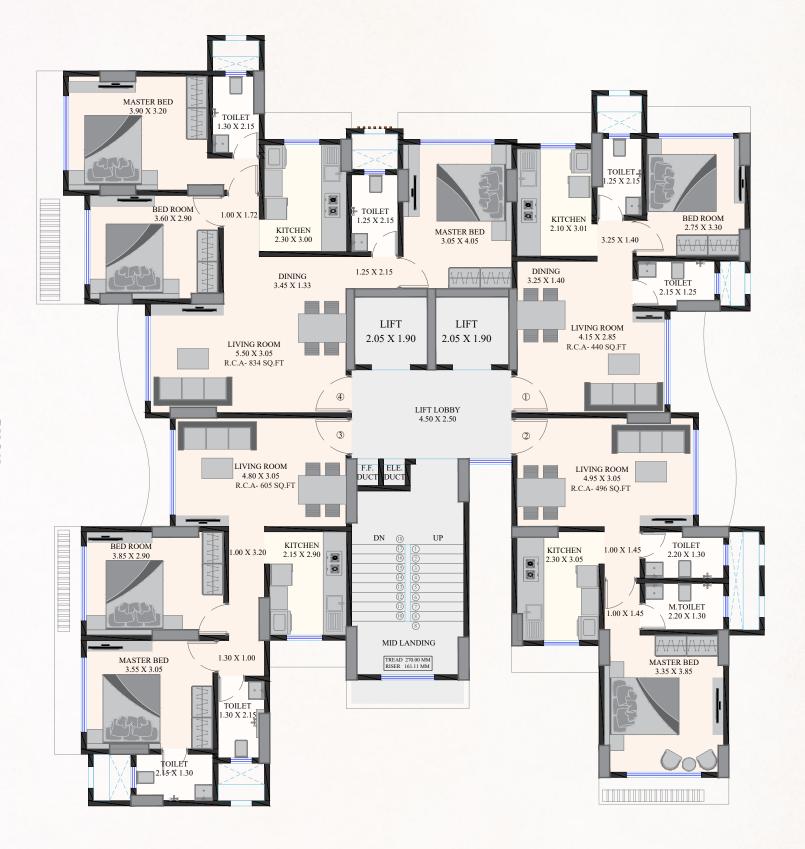

ROAD

| FLAT NO. | TYPE  | RERA CARPET AREA |
|----------|-------|------------------|
| 1        | 1 BHK | 440 Sq. Ft.      |
| 2        | 1 BHK | 496 Sq. Ft.      |
| 3        | 2 BHK | 605 Sq. Ft.      |
| 4        | 3 BHK | 834 Sq. Ft.      |