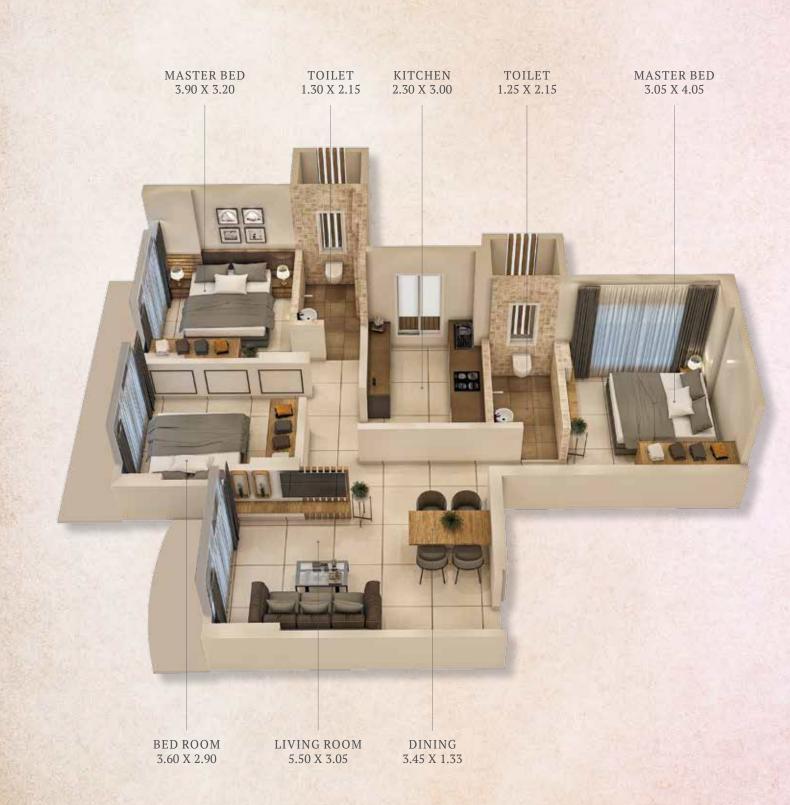

ROAD

| FLAT NO. | TYPE  | RERA CARPET AREA |
|----------|-------|------------------|
| 1        | 1 BHK | 440 Sq. Ft.      |
| 2        | 1 BHK | 496 Sq. Ft.      |
| 3        | 2 BHK | 605 Sq. Ft.      |
| 4        | 3 BHK | 834 Sq. Ft.      |

### Scripting liveable dreams & unforgettable memories

3 BHK

The Rishabraj brand is synonymous with goodwill, quality, customer satisfaction, and trust. And with Mr. Harrish Kumar Jain spearheading the company into carving its own niche in the redevelopment space, the Group today has about a million square feet under various stages of planning and execution. Having completed 18+ projects over the past few years, the company is known to deliver on promises and in turn, deliver smiles to the faces of every valued client.