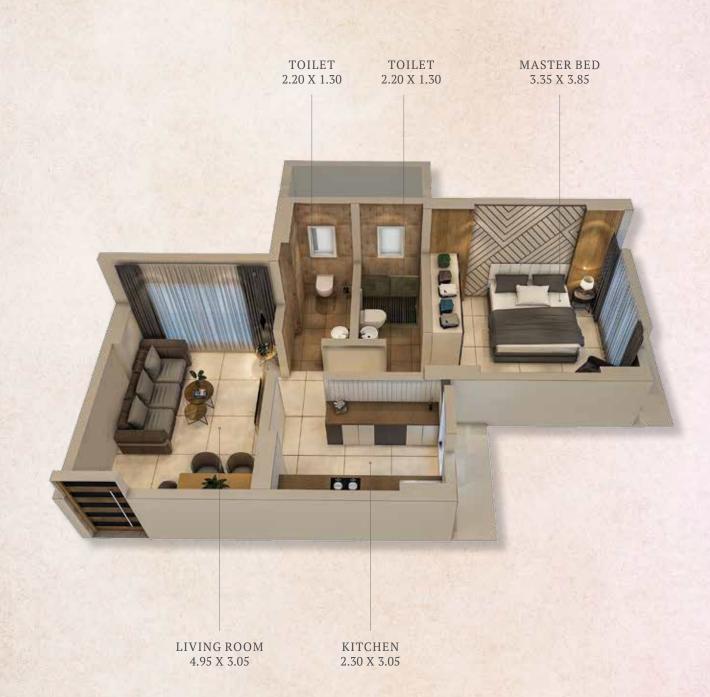

#### INTERNAL AMENITIES

- Vitrified flooring in entire flat.
- Colour anodized Aluminium sliding windows with tinted glass and marble frame.
- Granite double kitchen platform with Stainless steel sink.
- Concealed copper wiring with Goldmedal switches and accessories with E.L.C.B.
- Designer bathroom with anti skid ceramic tile flooring.
- Concealed plumbing with superior quality sanitaryware and Jaquar fittings or any similar brand

#### EXTERNAL FACILITIES

- Designer Entrance Lobby.
- Terrace Garden
- High speed elevators of a reputed brand.
- Chequered tile / pavers in the entire compound.
- Ample Car Parking.
- CCTV surveillance in common area.
- Advance fire fighting system as per approvals.
- Earthquake resistant construction.