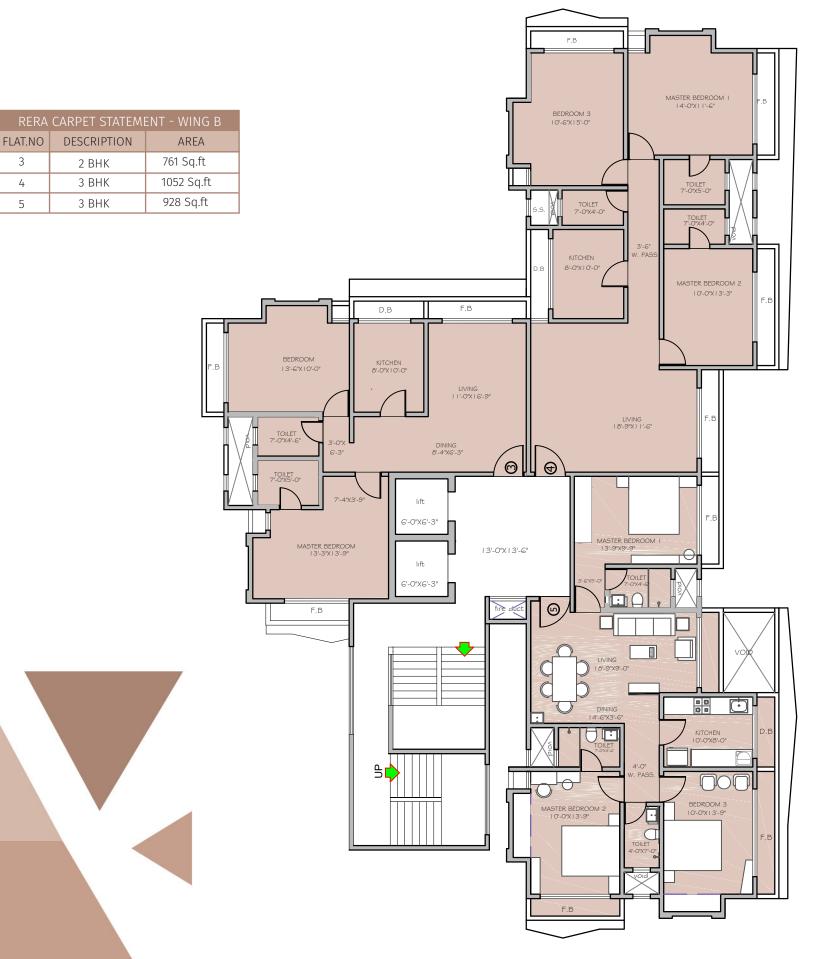

e Big Life"** is meticulously planned, and offers unmatched lifestyle amenities, ample space, and seamless connectivity with all necessary conveniences in the vicinity.



# WHERE YOU LOOK FORWARD TO COMING HOME.



Air Conditioned Homes



EV Charging Point

24x7 CCTV

Surveillance



Inbuilt Semi Modular Kitchen



Video Door Phone



Intercom facility



# TAKING LIFE TO NEW HEIGHTS

### TERRACE AMENITIES



Party Lawn



Seating Pods







Meditation

# WHERE LITTLE ONES MAKE FRIENDS FOR LIFE.

### PODIUM AMENITIES



Kids Play Area



Podium with Lawn



Stepped Seating



Track





Buffer Plantation

ARTISTIC IMPRESSION

15



A HOME THAT COMPLETES YOUR WORLD WITH PEACEFUL SERENITY.





# BALANCING GRANDEUR WITH COMFORT.





N



Ν

#### B Wing - 10, 13, 16 & 22 Floors

3

4

5



#### B Wing - 11, 17 & 20 Floors





## PROPOSED LAYOUT PLAN