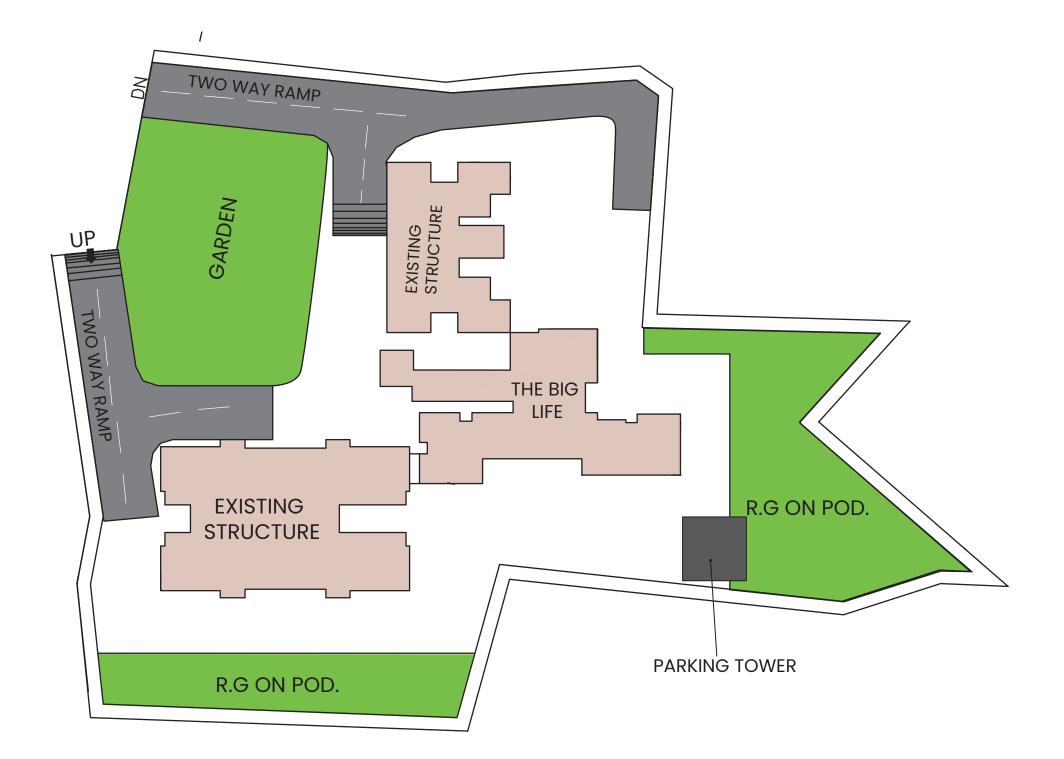

## PROPOSED LAYOUT PLAN

#### 2 & 3 BHK PREMIUM RESIDENCES WITH DECK PODIUM + STILT + 22 HABITABLE FLOORS + DECK IN EACH FLOOR

Our upcoming Landmark project Codename **"The Big Life"** is meticulously planned, and offers unmatched lifestyle amenities, ample space, and seamless connectivity with all necessary conveniences in the vicinity.