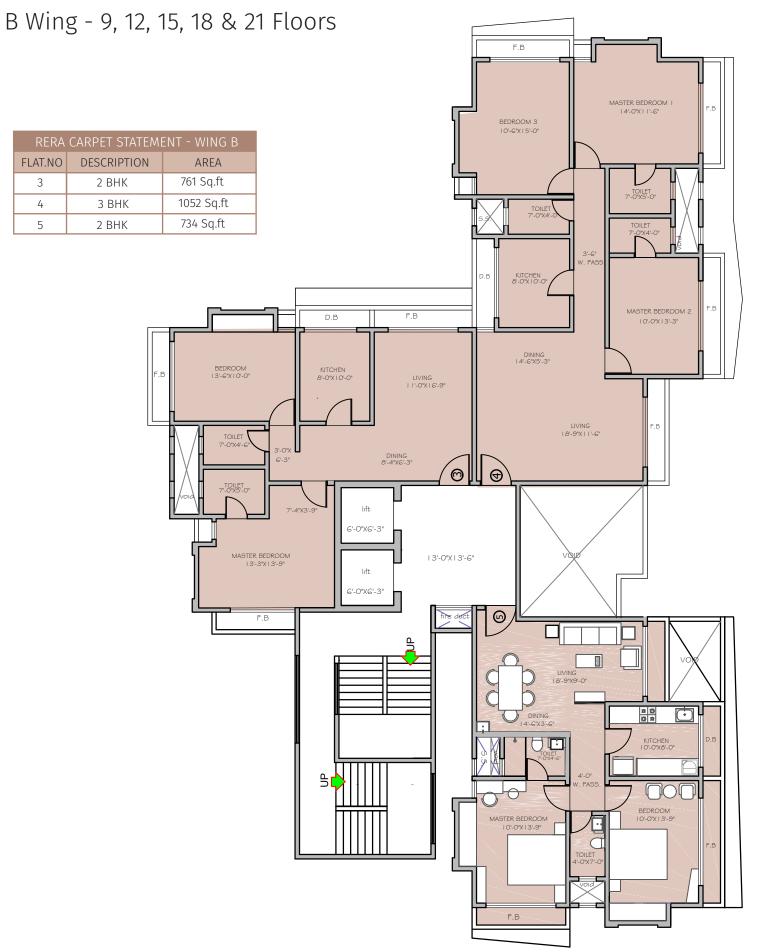

FLOOR

Our upcoming Landmark project Codename **"The Big Life"** is meticulously planned, and offers unmatched lifestyle amenities, ample space, and seamless connectivity with all necessary conveniences in the vicinity.



# WHERE YOU LOOK FORWARD TO COMING HOME.



Air Conditioned Homes



EV Charging Point

24x7 CCTV

Surveillance



Inbuilt Semi Modular Kitchen



Video Door Phone



Intercom facility



# TAKING LIFE TO NEW HEIGHTS

### TERRACE AMENITIES



Party Lawn



Seating Pods







Meditation

# WHERE LITTLE ONES MAKE FRIENDS FOR LIFE.

### PODIUM AMENITIES



Kids Play Area



Podium with Lawn



Stepped Seating



Track





Buffer Plantation

ARTISTIC IMPRESSION

15



A HOME THAT COMPLETES YOUR WORLD WITH PEACEFUL SERENITY.





# BALANCING GRANDEUR WITH COMFORT.





N



Ν

#### B Wing - 10, 13, 16 & 22 Floors

3

4

5



#### B Wing - 11, 17 & 20 Floors





## PROPOSED LAYOUT PLAN