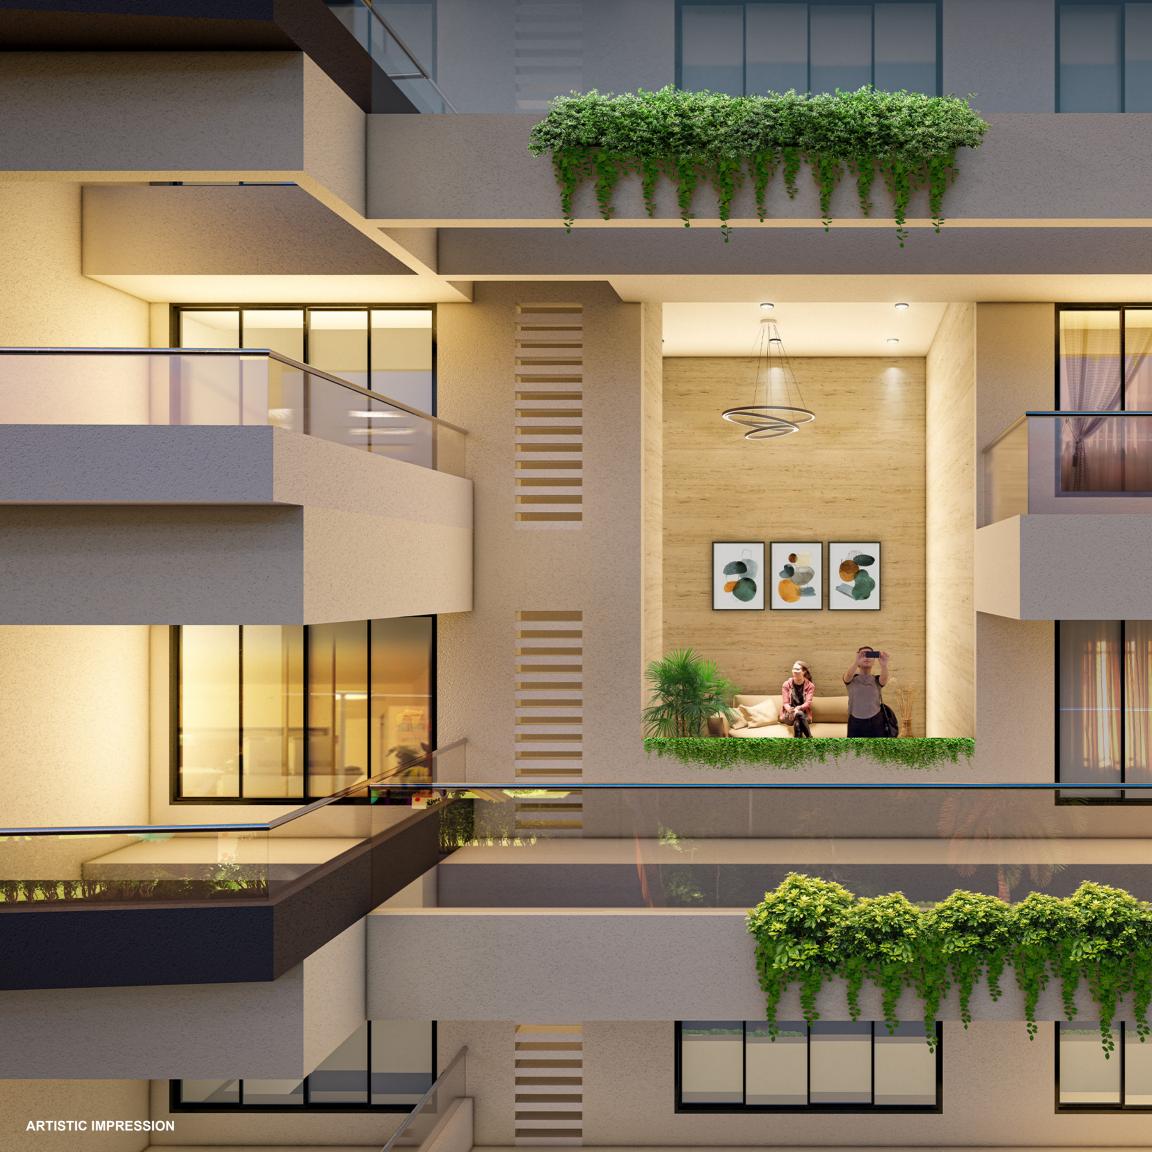

UM + STILT + 22 HABITABLE FLOORS + DECK IN EACH FLOOR

Our upcoming Landmark project Codename **"The Big Life"** is meticulously planned, and offers unmatched lifestyle amenities, ample space, and seamless connectivity with all necessary conveniences in the vicinity.



# WHERE YOU LOOK FORWARD TO COMING HOME.



Air Conditioned Homes



EV Charging Point

24x7 CCTV

Surveillance



Inbuilt Semi Modular Kitchen



Video Door Phone



Intercom facility



# TAKING LIFE TO NEW HEIGHTS

### TERRACE AMENITIES



Party Lawn



Seating Pods







Meditation

# WHERE LITTLE ONES MAKE FRIENDS FOR LIFE.

### PODIUM AMENITIES



Kids Play Area



Podium with Lawn



Stepped Seating



Track





Buffer Plantation

ARTISTIC IMPRESSION

15



A HOME THAT COMPLETES YOUR WORLD WITH PEACEFUL SERENITY.





# BALANCING GRANDEUR WITH COMFORT.





N



Ν

#### B Wing - 10, 13, 16 & 22 Floors

3

4

5



#### B Wing - 11, 17 & 20 Floors





## PROPOSED LAYOUT PLAN