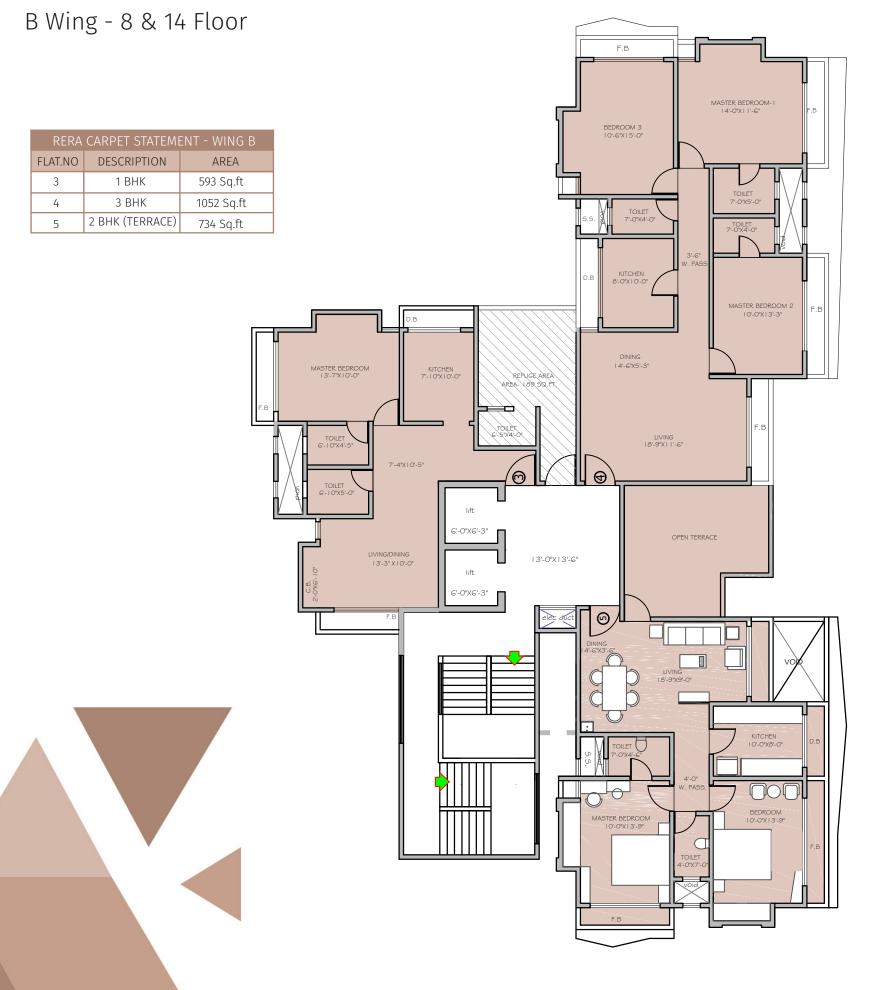

EACH FLOOR

Our upcoming Landmark project Codename **"The Big Life"** is meticulously planned, and offers unmatched lifestyle amenities, ample space, and seamless connectivity with all necessary conveniences in the vicinity.



# WHERE YOU LOOK FORWARD TO COMING HOME.



Air Conditioned Homes



EV Charging Point

24x7 CCTV

Surveillance



Inbuilt Semi Modular Kitchen



Video Door Phone



Intercom facility



# TAKING LIFE TO NEW HEIGHTS

### TERRACE AMENITIES



Party Lawn



Seating Pods







Meditation

# WHERE LITTLE ONES MAKE FRIENDS FOR LIFE.

### PODIUM AMENITIES



Kids Play Area



Podium with Lawn



Stepped Seating



Track





Buffer Plantation

ARTISTIC IMPRESSION

15



A HOME THAT COMPLETES YOUR WORLD WITH PEACEFUL SERENITY.





# BALANCING GRANDEUR WITH COMFORT.





N



Ν

#### B Wing - 10, 13, 16 & 22 Floors

3

4

5



#### B Wing - 11, 17 & 20 Floors





## PROPOSED LAYOUT PLAN