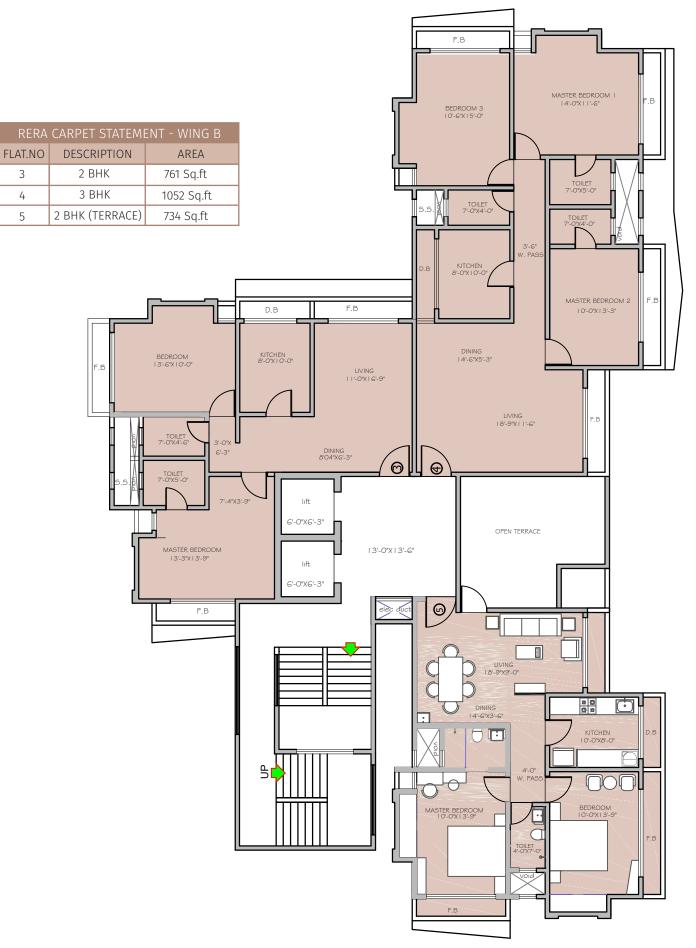

d, and offers unmatched lifestyle amenities, ample space, and seamless connectivity with all necessary conveniences in the vicinity.



# WHERE YOU LOOK FORWARD TO COMING HOME.



Air Conditioned Homes



EV Charging Point

24x7 CCTV

Surveillance



Inbuilt Semi Modular Kitchen



Video Door Phone



Intercom facility



# TAKING LIFE TO NEW HEIGHTS

### TERRACE AMENITIES



Party Lawn



Seating Pods







Meditation

# WHERE LITTLE ONES MAKE FRIENDS FOR LIFE.

### PODIUM AMENITIES



Kids Play Area



Podium with Lawn



Stepped Seating



Track





Buffer Plantation

ARTISTIC IMPRESSION

15



A HOME THAT COMPLETES YOUR WORLD WITH PEACEFUL SERENITY.





# BALANCING GRANDEUR WITH COMFORT.





N



Ν

#### B Wing - 10, 13, 16 & 22 Floors

3

4

5



#### B Wing - 11, 17 & 20 Floors





## PROPOSED LAYOUT PLAN