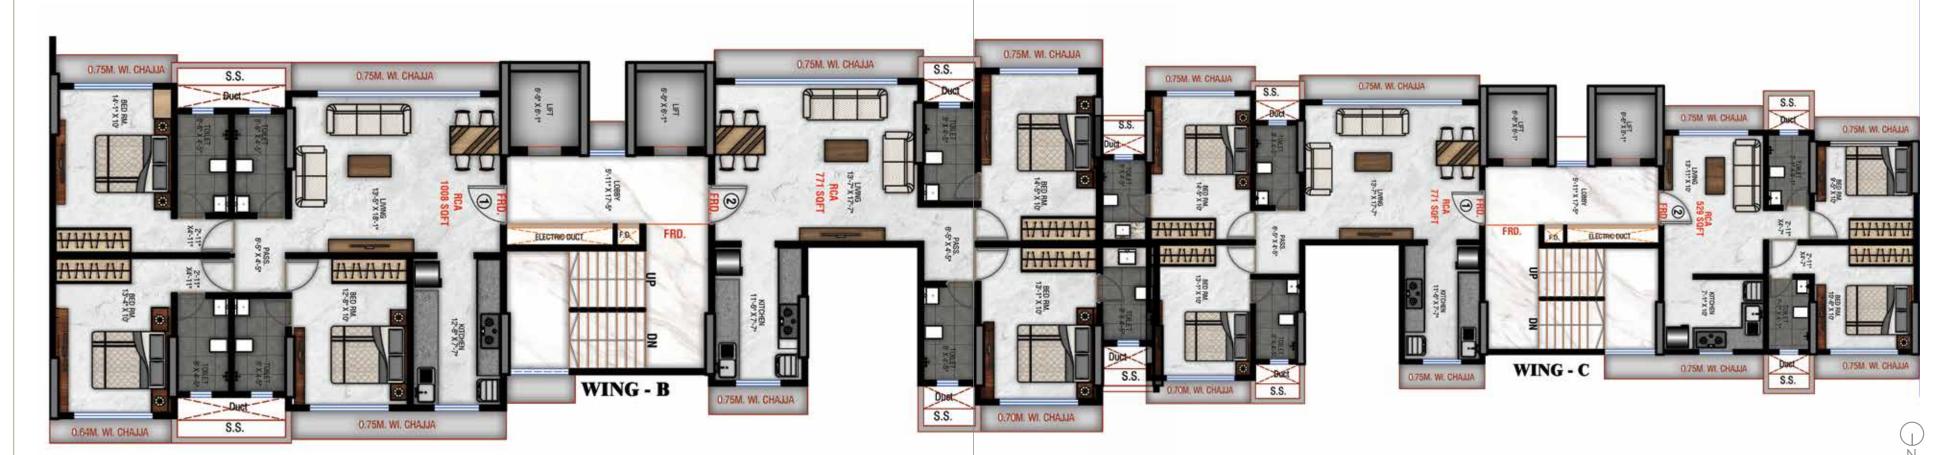

#### TYPICAL FLOOR PLAN

#### WING B

| FLAT NO. | TYPE  | RERA CARPET AREA |
|----------|-------|------------------|
| 1        | 3 BHK | 1008 SQ. FT.     |
| 2        | 2 BHK | 771 SQ. FT.      |

#### WING C

| FLAT NO. | TYPE  | RERA CARPET AREA |
|----------|-------|------------------|
| 1        | 2 BHK | 771 SQ. FT.      |
| 2        | 2 BHK | 529 SQ. FT.      |

TYPICAL FLOOR PLAN

| FLAT NO. | TYPE  | RERA CARPET AREA |  |  |
|----------|-------|------------------|--|--|
| 1        | 3 BHK | 1028 SQ. FT.     |  |  |
| 2        | 2 DUV | 675 SO FT        |  |  |