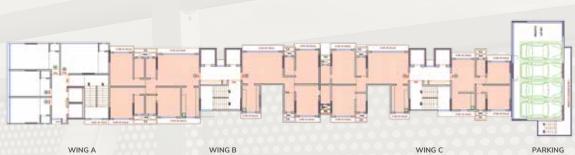

### The timeless appeal of the luxurious life....

A gleaming beacon of it's owners pride, Rishabraj Vatsal in Kandivali West is a architectural marvel of 3 pristine wings, wherein you find space for both your residential and commercial aspirations. While one wing with its retail spaces and commercial offices is being presented as a soon to be hotspot of commercial hubbub, the other two wings are primed to be swanky residential arenas with deluxe 3 & 2 bhk flats primed with uber elite facilities and fittings.

True to its claim of being an embodiment of modernization, the project also houses a parking tower within the premises. An epitome of luxury with world class amenities, the project comes as a perfect amalgamation of creativity and urbanization, that provides state-of-the-art infrastructure. An exciting new adventure in the aspirational residential living cum commercial spaces terrain, we have designed, defined and projected your every wish and aspiration with a new narrative. A seamlessly integrated space where your lifestyle is reimagined and efficiently detailed so that all your commercial needs are housed under the same roof as you and you get to dwell in a modern-day utopia.

The retail way to happiness...

Well Planned retail spaces and commercial offices with modern amenities

WING A