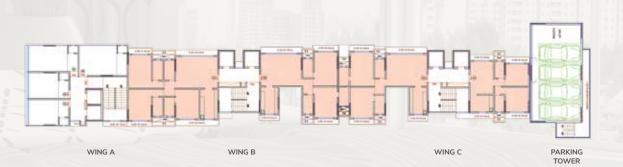

### The timeless appeal of the luxurious life....

A gleaming beacon of it's owners pride, Rishabraj Vatsal in Kandivali West is a architectural marvel of 3 pristine wings, wherein you find space for both your residential and commercial aspirations. While one wing with its retail spaces and commercial offices is being presented as a soon to be hotspot of commercial hubbub, the other two wings are primed to be swanky residential arenas with deluxe 3 & 2 bhk flats primed with uber elite facilities and fittings.

True to its claim of being an embodiment of modernization, the project also houses a parking tower within the premises. An epitome of luxury with world class amenities, the project comes as a perfect amalgamation of creativity and urbanization, that provides state-of-the-art infrastructure. An exciting new adventure in the aspirational residential living cum commercial spaces terrain, we have designed, defined and projected your every wish and aspiration with a new narrative. A seamlessly integrated space where your lifestyle is reimagined and efficiently detailed so that all your commercial needs are housed under the same roof as you and you get to dwell in a modern-day utopia.

The retail way to happiness...

Well Planned retail spaces and commercial offices with modern amenities

WING A