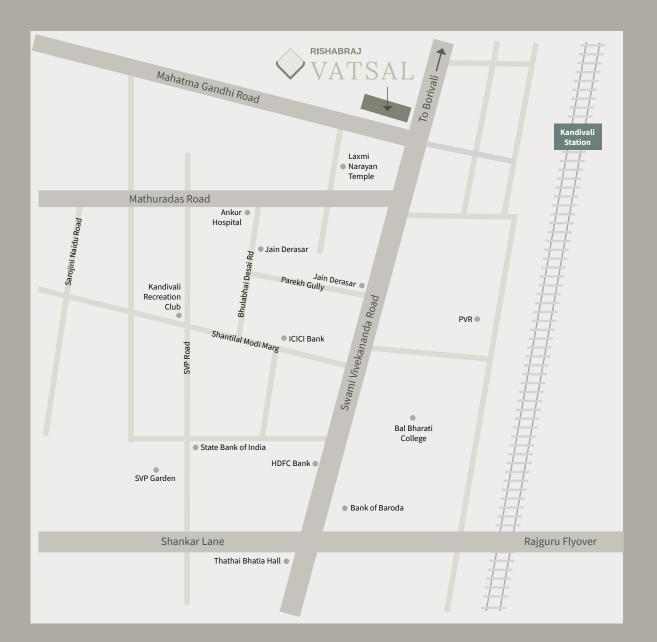

Site Address: Rishabraj Vatsal, SV Rd, Kandivali, Parekh Nagar, Kandivali West, Mumbai 400067

## An address with an advantage

Located in S V Road, Kandivali West, the project boasts of excellent streamlined transit and connectivity. A small walk away from the closest railway station, enjoy effortless city living with an address that provides ease of road and excellent rail connectivity. The project also offers close proximity to many social, medical and educational opportunities.