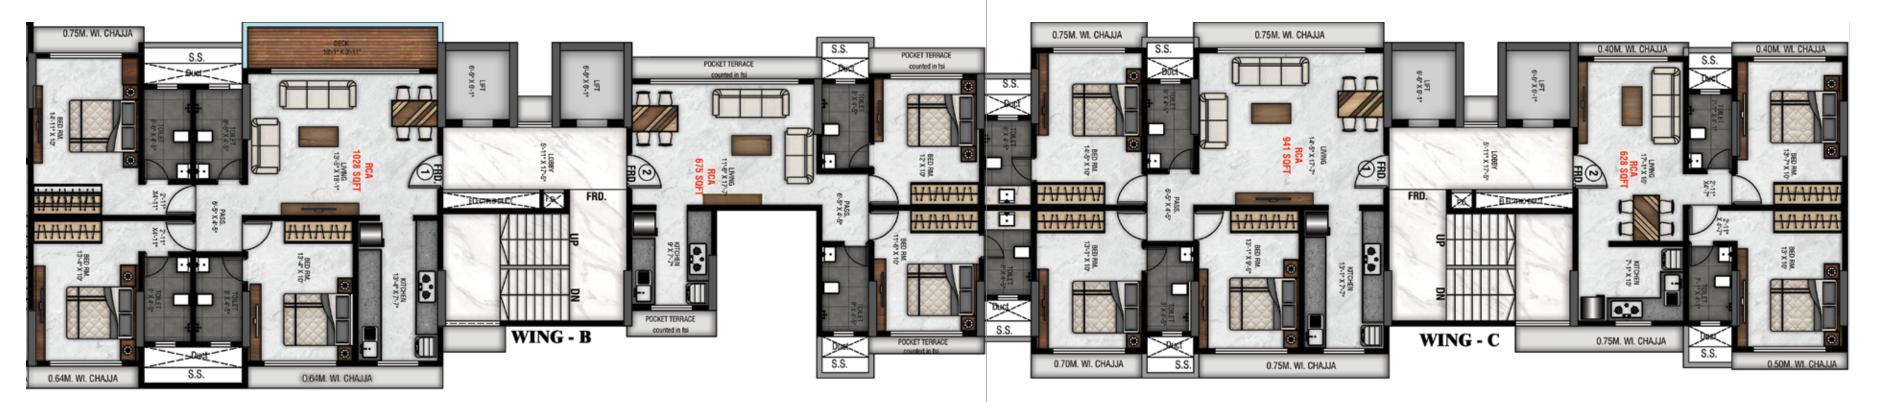

#### TYPICAL FLOOR PLAN

#### **Internal Amenities**

- Vitrified flooring in entire flat.
- Colour anodized Aluminium sliding windows with tinted glass and marble frame.
- M. S. Safety Grills on external windows in Living and Bedroom.
- Granite double kitchen platform with Stainless steel sink.
- Concealed copper wiring with Goldmedal switches and accessories with E.L.C.B.
- Designer bathroom with anti skid ceramic tile flooring.
- Concealed plumbing with superior quality sanitaryware and Jaquar fittings or any similar brand.

#### WING B

| FLAT NO. | TYPE  | RERA CARPET AREA |
|----------|-------|------------------|
| 1        | 3 BHK | 1008 SQ. FT.     |
| 2        | 2 BHK | 771 SQ. FT.      |

#### WING C

| FLAT NO. | TYPE  | RERA CARPET AREA |
|----------|-------|------------------|
| 1        | 2 BHK | 771 SQ. FT.      |
| 2        | 2 BHK | 529 SQ. FT.      |

TYPICAL FLOOR PLAN

| FLAT NO. | TYPE  | RERA CARPET AREA |  |  |
|----------|-------|------------------|--|--|
| 1        | 3 BHK | 1028 SQ. FT.     |  |  |
| 2        | 2 DUV | 675 SO FT        |  |  |

|   |   | /1  | B. 1 | - | - |
|---|---|-----|------|---|---|
| 1 | v | / I | N    | G | ( |
|   |   |     |      |   |   |

| FLAT NO. | TYPE  | RERA CARPET AREA |
|----------|-------|------------------|
| 1        | 3 BHK | 941 SQ. FT.      |
| 2        | 2 BHK | 628 SQ. FT.      |