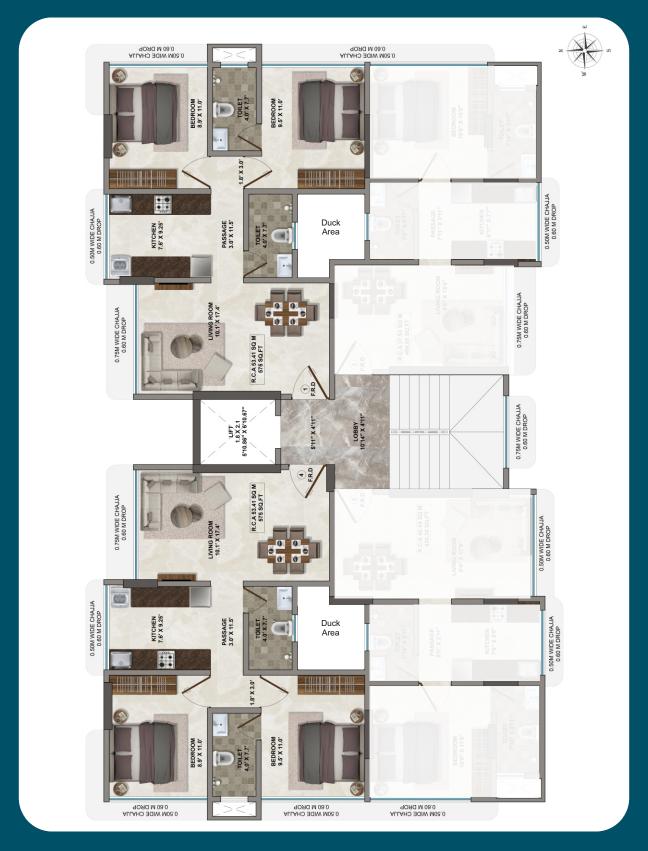

## **Internal Amenities**

- > Electric Switches ( Branded )
- > Dodo tiles up to door heights above kitchen platform.
- > Branded Bathrooms fittings with fixture ( Grohe, kolhar )
- > Polished granite kitchen platform with stainless steel single bowl.
- > Vitrified tiles flooring in flat.
- > Anodized aluminum windows.
- > Bathroom dodo up to door heights.