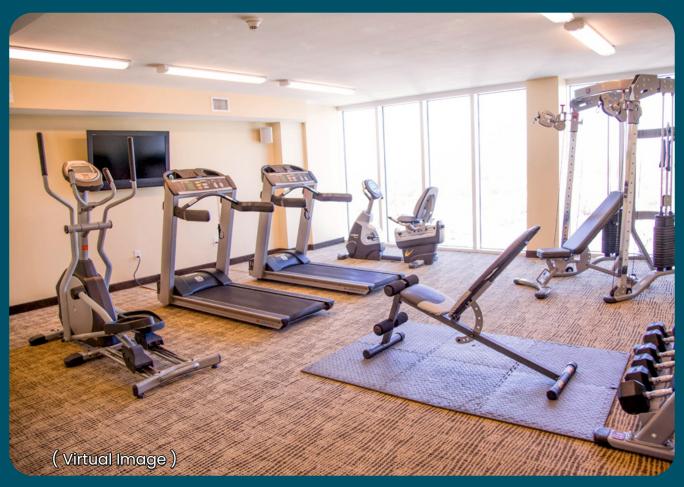

**PROJECT BY** 

# THE LAXMI GROUP

PASSION FOR EXCELLENCE

# THE LAXMI GROUP



Fitness centre



**Entrance Lobby** 

# THE LAXMI GROUP



## **Internal Amenities**

- > Electric Switches ( Branded )
- > Dodo tiles up to door heights above kitchen platform.
- > Branded Bathrooms fittings with fixture ( Grohe, kolhar )
- > Polished granite kitchen platform with stainless steel single bowl.
- > Vitrified tiles flooring in flat.
- > Anodized aluminum windows.
- > Bathroom dodo up to door heights.

## **Building Amenities**

> CCTV cameras in common area.

> Video door phone.

### **LOCATION ADVANTAGES**



**Schools** 

Vibgyor High School St. John's Universal School Universal English High School



Nesco

Hotels The Westin Radisson



### Mall

Inorbit Mall Infinity Mall Oberoi Mall



#### Hospital

SRV Hospital Siddharth Hospital Suvidha Hospital



Metro & Railway