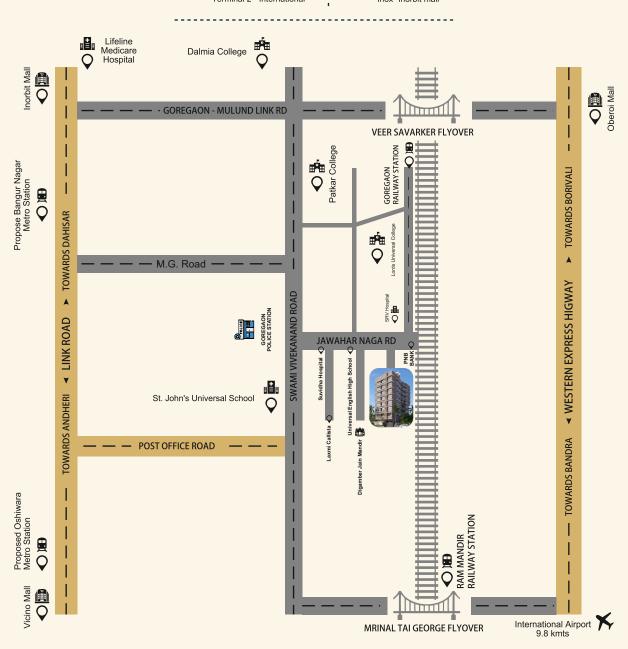

### **LOCATION ADVANTAGES**

**Schools** 

Vibgyor High School St. John's Universal School Universal English High School

Nesco

Hotels The Westin Radisson

### Mall

Inorbit Mall Infinity Mall Oberoi Mall

#### Hospital

SRV Hospital Siddharth Hospital Suvidha Hospital

Metro & Railway

Bangur Nagar Metro Station Goregaon Railway Station

#### Infrastructure

Mrinal Tai Gore Flyover Veer Savarkar Flyover

**Business/IT Parks** Mindspace

Patkar College Lords Universal College Dalmia College

### **Sports & Fitness Clubs**

Goregaon Sports Club Talwalkars Health Club

Fruit & Vegetable Market

Airports (15 Min Drive)

Terminal 1 - Domestic Terminal 2 - International

#### **Cinema Halls**

PVR - Citi mall Inox- Inorbit mall