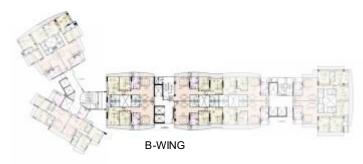

# **B-WING**

| FLAT NO. | CONFIGURATION | RERA CARPET<br>AREA (Sq.Ft.) | RERA CARPET<br>AREA (Sq.M.) |
|----------|---------------|------------------------------|-----------------------------|
| 1        | 2 BHK         | 801                          | 74.45                       |
| 2        | 2 BHK         | 783                          | 72.70                       |
| 3        | 2 BHK         | 778                          | 72.28                       |
| 4        | 2 BHK         | 777                          | 72.14                       |