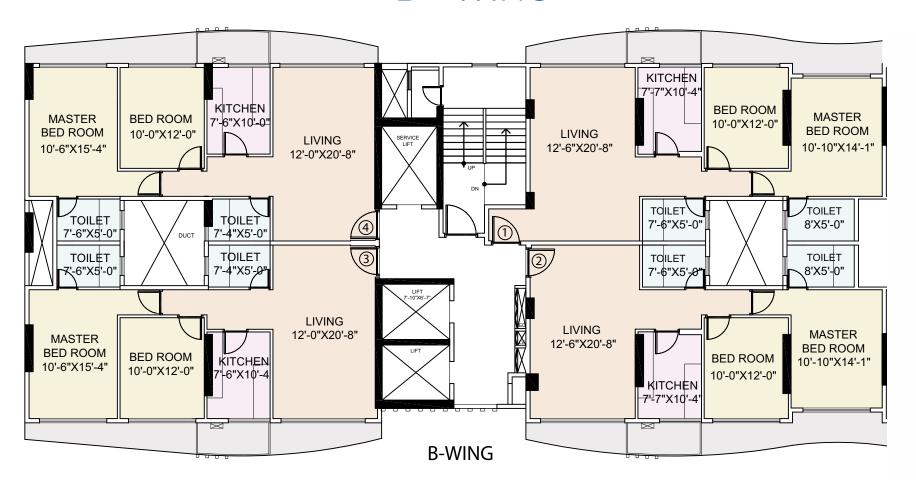

**B-WING** 

| FLAT NO. | CONFIGURATION | RERA CARPET<br>AREA (Sq.Ft.) | RERA CARPET<br>AREA (Sq.M.) |
|----------|---------------|------------------------------|-----------------------------|
| 1        | 3 BHK         | 1037                         | 96.38                       |
| 2        | 3 BHK         | 1025                         | 95.26                       |
| 3        | 2 BHK         | 774                          | 71.91                       |
| 4        | 2 BHK         | 769                          | 71.45                       |