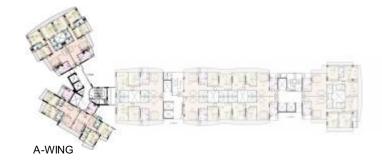

# TYPICAL FLOOR PLAN A-WING MASTER BED ROOM 11'-6"X15'-4" C-WING

| FLAT NO. | CONFIGURATION | RERA CARPET<br>AREA (Sq.Ft.) | RERA CARPET<br>AREA (Sq.M.) |
|----------|---------------|------------------------------|-----------------------------|
| 1        | 2 BHK         | 807                          | 75.01                       |
| 2        | 2 BHK         | 782                          | 72.63                       |
| 3        | 3 BHK         | 1094                         | 101.67                      |
| 4        | 3 BHK         | 1092                         | 101.44                      |

A-WING

| FLAT NO. | CONFIGURATION | RERA CARPET<br>AREA (Sq.Ft.) | RERA CARPET<br>AREA (Sq.M.) |
|----------|---------------|------------------------------|-----------------------------|
| 1        | 2 BHK         | 801                          | 74.45                       |
| 2        | 2 BHK         | 783                          | 72.70                       |
| 3        | 2 BHK         | 778                          | 72.28                       |
| 4        | 2 BHK         | 777                          | 72.14                       |