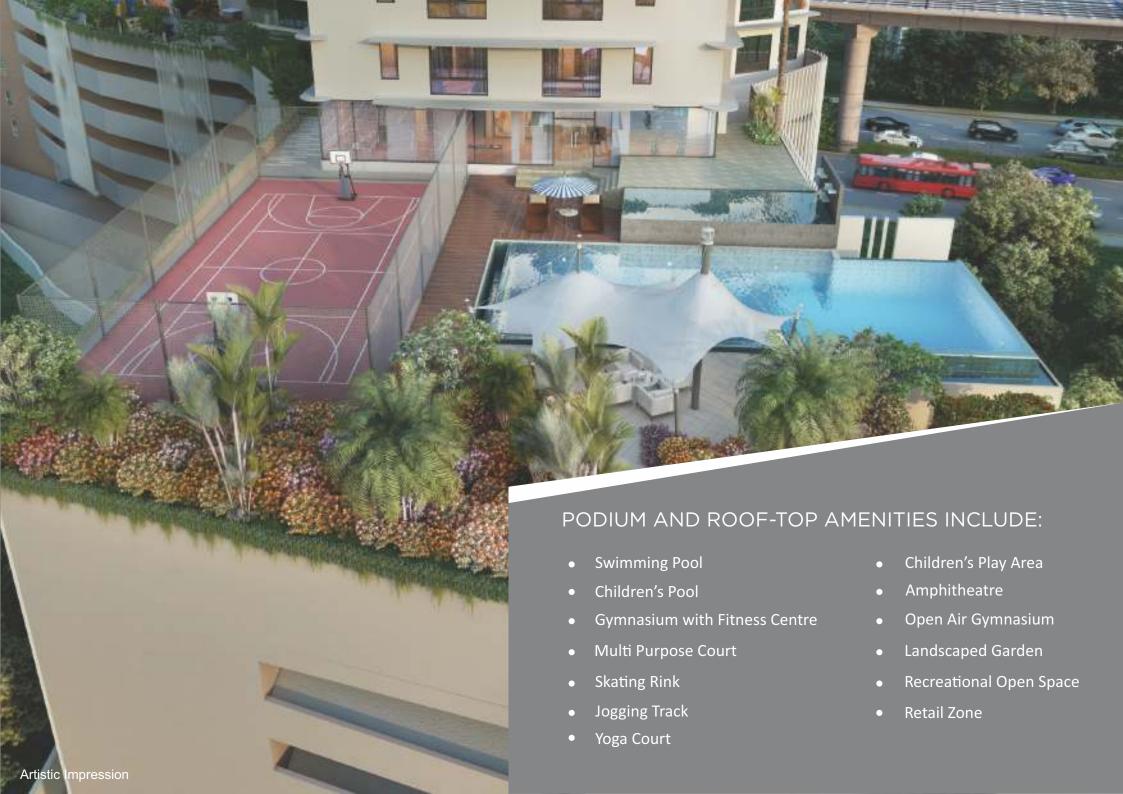

## INTRODUCTION

Naman Habitat is an upscale residential complex offering 2 BHK and 3 BHK apartments with unmatched connectivity.

Conveniently located at J.P. Road, Andheri (W), Naman Habitat brings you perceptively designed apartments with a host of podium and roof-top amenities that demonstrate luxury and magnificence.