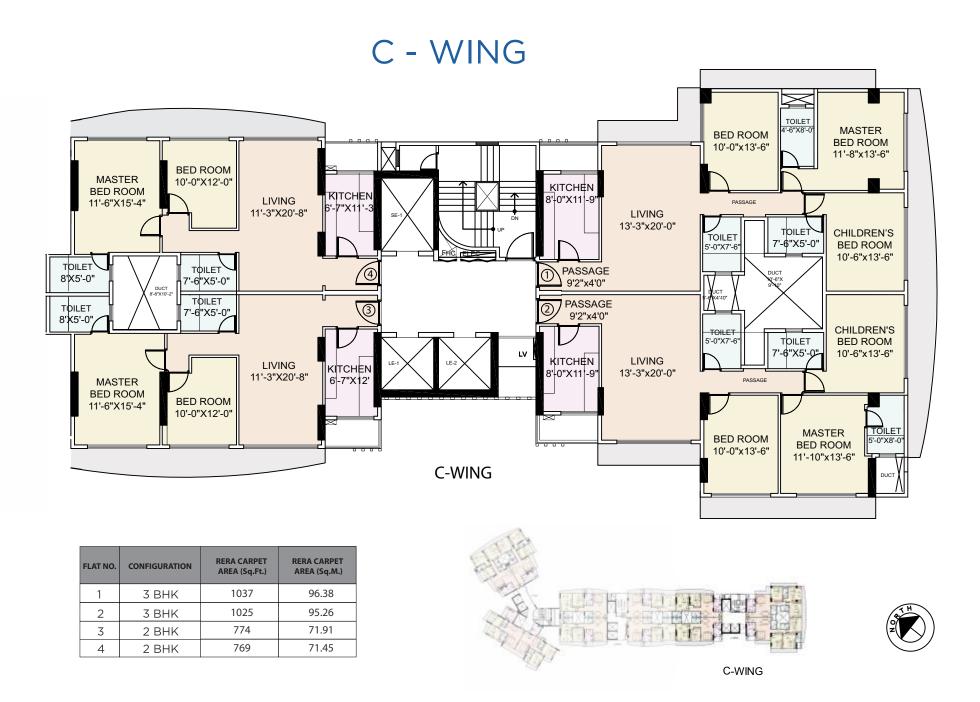

C-WING

The above rendered plan is artist's conception and for illustration purpose only unless otherwise mentioned. All colours, furniture, fixtures shown are for aesthetic representation purpose only and are not part of the flat offered for sale.

| FLAT NO. | CONFIGURATION | RERA CARPET<br>AREA (Sq.Ft.) | RERA CARPET<br>AREA (Sq.M.) |
|----------|---------------|------------------------------|-----------------------------|
| 1        | 2 BHK         | 807                          | 75.01                       |
| 2        | 2 BHK         | 782                          | 72.63                       |
| 3        | 3 BHK         | 1094                         | 101.67                      |
| 4        | 3 BHK         | 1092                         | 101.44                      |