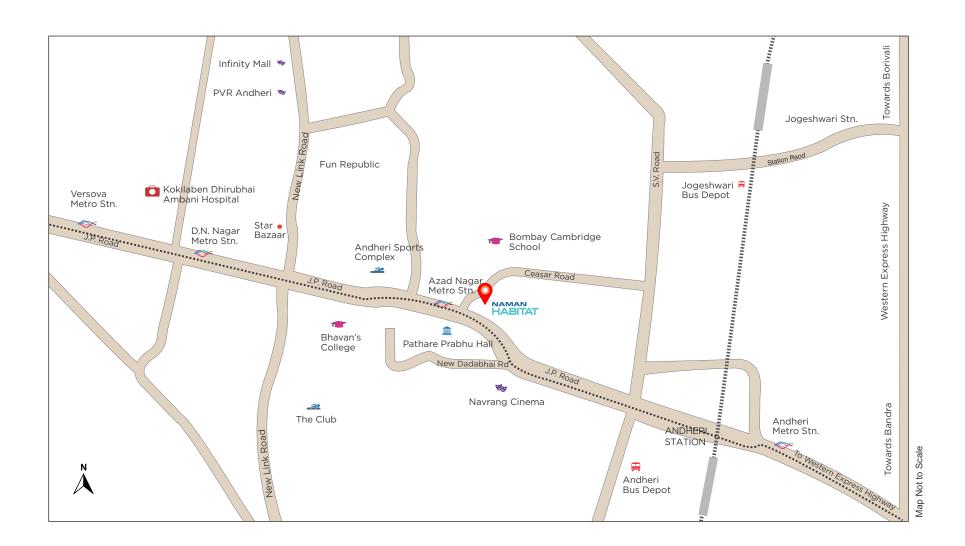

# LOCATION HIGHLIGHTS

At Naman Habitat, every convenience is centrally located - the best schools, colleges, malls, hospitals, modes of transport everything is at a stone's throw distance.

|     | CONNECTIVITY Azad Nagar Metro Station S.V Road Andheri Railway Station Western Express Highway                                                | 0.34 km<br>0.71 km<br>1.00 km<br>2.86 km                       |
|-----|-----------------------------------------------------------------------------------------------------------------------------------------------|----------------------------------------------------------------|
| 0   | HEALTHCARE Belle Vue Nursing Home Kokilaben Dhirubhai Ambani Hospital                                                                         | 1.00 km<br>1.91 km                                             |
|     | ACADEMICS Bhavan's AH Wadia High School St.Blaise High School Sardar Patel Engr. College Bhavan's College Rajhans Vidyalaya S.P. Jain College | 0.71 km<br>0.77 km<br>0.80 km<br>0.90 km<br>0.93 km<br>1.00 km |
| E/S | SHOPPING AND ENTERTAINMENT PVR Cinemax Navrang Cinema Star Bazaar Fun Republic Infinity Mall                                                  | 2.03 km<br>0.33km<br>1.41 km<br>2.00 km<br>2.64 km             |
|     | RESTAURANTS Garden Court Restaurant Pizza Express Aromas of China                                                                             | 0.50 km<br>0.50 km<br>1.40 km                                  |

|   | CLUBS AND HEALTH CENTRE Andheri Sports Complex The Club YMCA                      | 0.90 km<br>2.40 km<br>0.90 km                       |
|---|-----------------------------------------------------------------------------------|-----------------------------------------------------|
| 3 | AIRPORTS Domestic International                                                   | 4.09 km<br>5.07 km                                  |
|   | WORKPLACES Mindspace Laxmi Industrial Estate MIDC/SEEPZ BKC                       | 9.06 km<br>2.33 km<br>4.96 km<br>11.70 km           |
| G | PLACES OF WORSHIP Jain Mandir Ram Mandir Jain Upashray St.Blaise Church Gurudwara | 1.05 km<br>0.63 km<br>1.04 km<br>0.74 km<br>3.79 km |