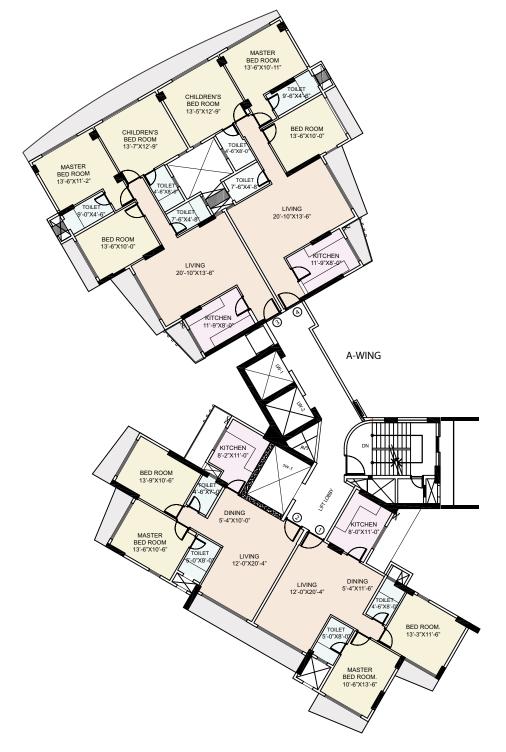

# TYPICAL FLOOR PLAN A-WING MASTER BED ROOM 11'-6"X15'-4" C-WING

| FLAT NO. | CONFIGURATION | RERA CARPET<br>AREA (Sq.Ft.) | RERA CARPET<br>AREA (Sq.M.) |
|----------|---------------|------------------------------|-----------------------------|
| 1        | 2 BHK         | 807                          | 75.01                       |
| 2        | 2 BHK         | 782                          | 72.63                       |
| 3        | 3 BHK         | 1094                         | 101.67                      |
| 4        | 3 BHK         | 1092                         | 101.44                      |

C-WING

The above rendered plan is artist's conception and for illustration purpose only unless otherwise mentioned. All colours, furniture, fixtures shown are for aesthetic representation purpose only and are not part of the flat offered for sale.