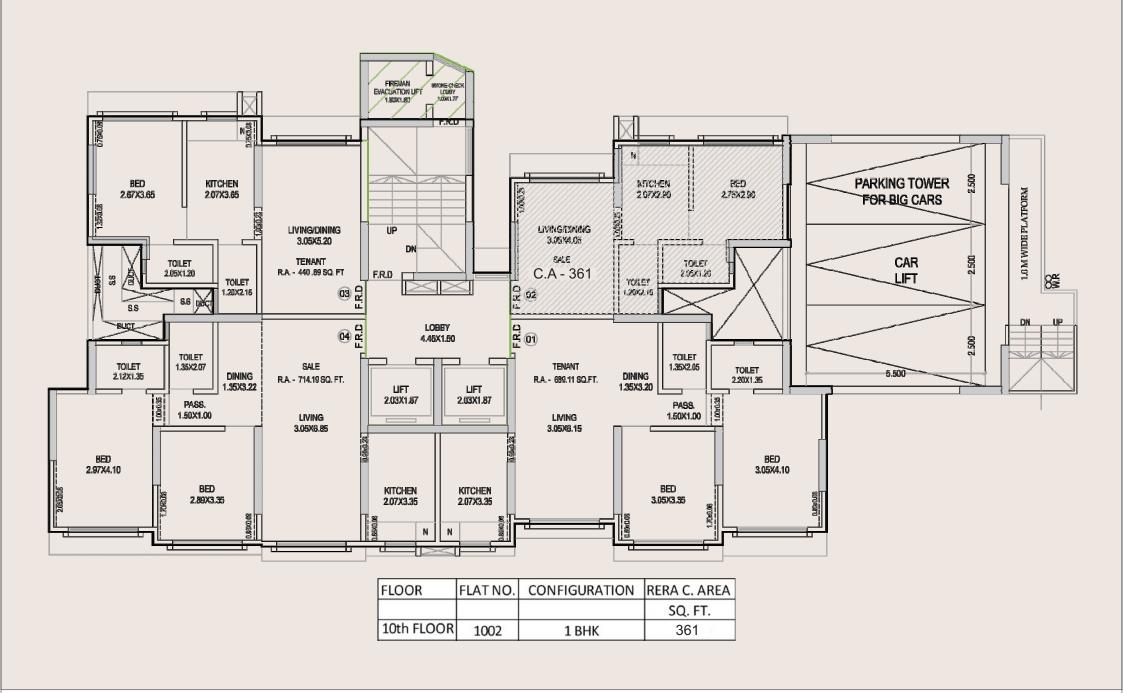

ion is all important Kumar Saraswati brings you an ideal home set in the heart of Mumbai's coveted western suburbs. Located in the heart of Borivali this project is every home owners dream. With lifestyle amenities like Tennis courts and Gardens we offer you a space that you can call home.







## Space meets CuXury

In a building loaded with amenities are homes are no less. Built with the choicest of materials be it flooring or sanitaryware our homes will reflect your lifestyle.



### A lifestyle of pride

External Amenities

Comman Gymnasium
Children's play area
High speed elevators
State of the art security system

Internal amenities
Premium vitrified tile flooring
Premium Jaguar sanitary ware
Granite Kitchen Counter
Premium electrical wiring and switch boards



























| FLOOR       | FLAT NO. | CONFIGURATION | RERA C. AREA |
|-------------|----------|---------------|--------------|
|             |          |               | SQ. FT.      |
| 11 th Floor | 1101     | 2 BHK         | 715          |
| 12 th Floor | 1201     | 2 BHK         | 715          |
| 18 th Floor | 1801     | 2 BHK         | 715          |
|             |          |               |              |

| FLOOR       | FLAT NO. | CONFIGURATION | RERA C. AREA |
|-------------|----------|---------------|--------------|
|             |          |               | SQ. FT.      |
| 11 th Floor | 1102     | 1 BHK         | 419          |
| 14 th Floor | 1402     | 1 BHK         | 419          |
| 15 th Floor | 1502     | 1 BHK         | 419          |
|             |          |