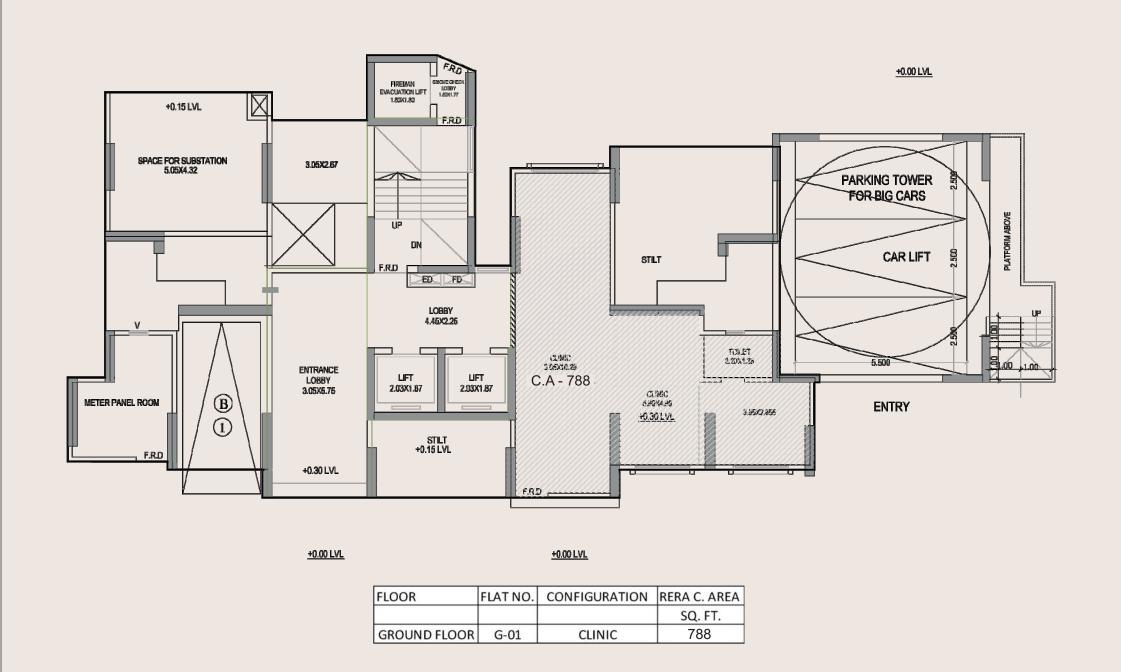

city where location is all important Kumar Saraswati brings you an ideal home set in the heart of Mumbai's coveted western suburbs. Located in the heart of Borivali this project is every home owners dream. With lifestyle amenities like Tennis courts and Gardens we offer you a space that you can call home.







## Space meets CuXury

In a building loaded with amenities are homes are no less. Built with the choicest of materials be it flooring or sanitaryware our homes will reflect your lifestyle.



### A lifestyle of pride

External Amenities

Comman Gymnasium
Children's play area
High speed elevators
State of the art security system

Internal amenities
Premium vitrified tile flooring
Premium Jaguar sanitary ware
Granite Kitchen Counter
Premium electrical wiring and switch boards



























| FLOOR       | FLAT NO. | CONFIGURATION | RERA C. AREA |
|-------------|----------|---------------|--------------|
|             |          |               | SQ. FT.      |
| 11 th Floor | 1101     | 2 BHK         | 715          |
| 12 th Floor | 1201     | 2 BHK         | 715          |
| 18 th Floor | 1801     | 2 BHK         | 715          |
|             |          |               |              |

| FLOOR       | FLAT NO. | CONFIGURATION | RERA C. AREA |
|-------------|----------|---------------|--------------|
|             |          |               | SQ. FT.      |
| 11 th Floor | 1102     | 1 BHK         | 419          |
| 14 th Floor | 1402     | 1 BHK         | 419          |
| 15 th Floor | 1502     | 1 BHK         | 419          |
|             |