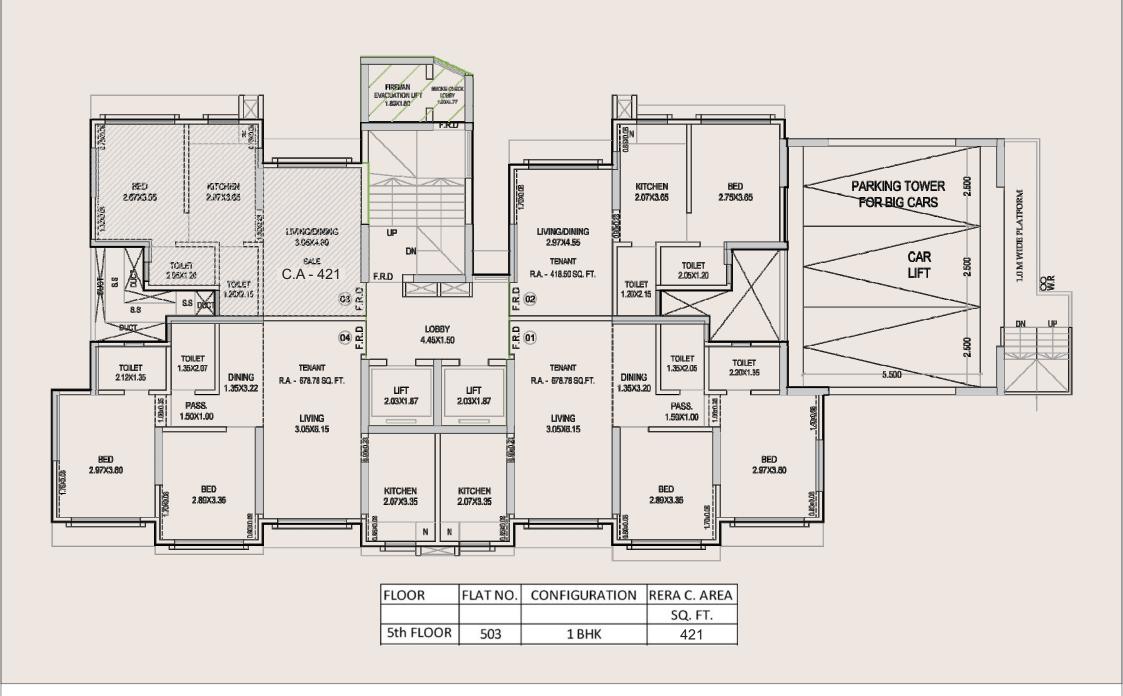

location is all important Kumar Saraswati brings you an ideal home set in the heart of Mumbai's coveted western suburbs. Located in the heart of Borivali this project is every home owners dream. With lifestyle amenities like Tennis courts and Gardens we offer you a space that you can call home.







## Space meets CuXury

In a building loaded with amenities are homes are no less. Built with the choicest of materials be it flooring or sanitaryware our homes will reflect your lifestyle.



### A lifestyle of pride

External Amenities

Comman Gymnasium
Children's play area
High speed elevators
State of the art security system

Internal amenities
Premium vitrified tile flooring
Premium Jaguar sanitary ware
Granite Kitchen Counter
Premium electrical wiring and switch boards



























| FLOOR       | FLAT NO. | CONFIGURATION | RERA C. AREA |
|-------------|----------|---------------|--------------|
|             |          |               | SQ. FT.      |
| 11 th Floor | 1101     | 2 BHK         | 715          |
| 12 th Floor | 1201     | 2 BHK         | 715          |
| 18 th Floor | 1801     | 2 BHK         | 715          |
|             |          |               |              |

| FLOOR       | FLAT NO. | CONFIGURATION | RERA C. AREA |
|-------------|----------|---------------|--------------|
|             |          |               | SQ. FT.      |
| 11 th Floor | 1102     | 1 BHK         | 419          |
| 14 th Floor | 1402     | 1 BHK         | 419          |
| 15 th Floor | 1502     | 1 BHK         | 419          |
|             |          |