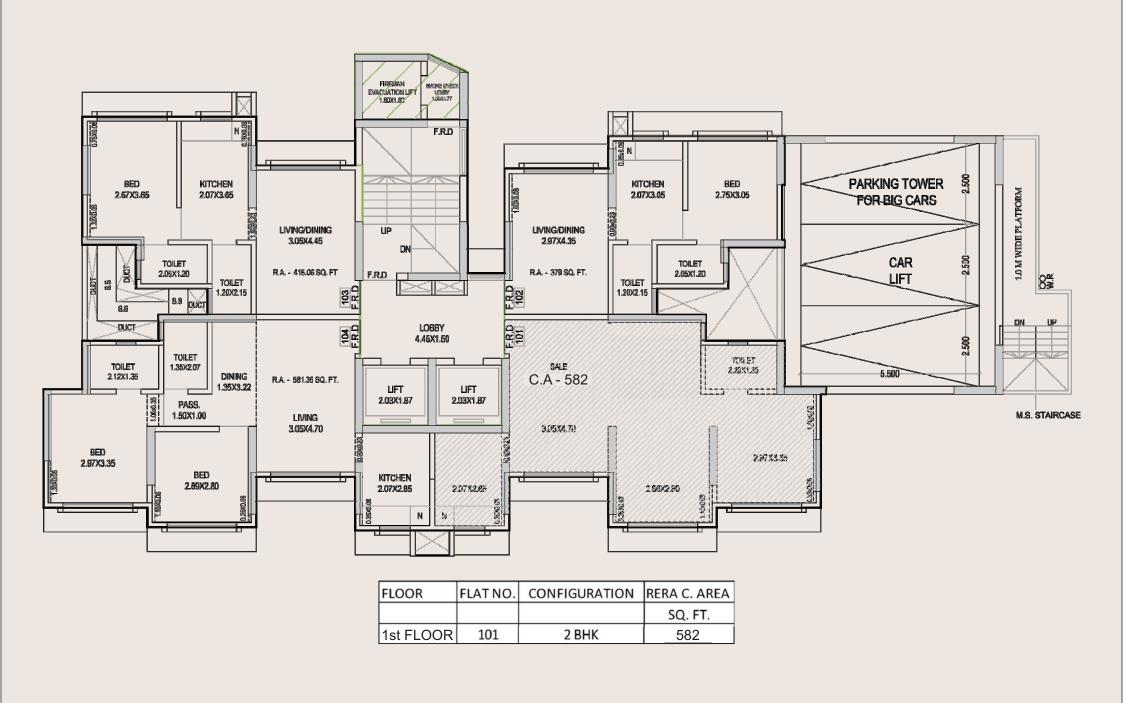

| FLOOR       | FLAT NO. | CONFIGURATION | RERA C. AREA |
|-------------|----------|---------------|--------------|
|             |          |               | SQ. FT.      |
| 11 th Floor | 1101     | 2 BHK         | 715          |
| 12 th Floor | 1201     | 2 BHK         | 715          |
| 18 th Floor | 1801     | 2 BHK         | 715          |
|             |          |               |              |