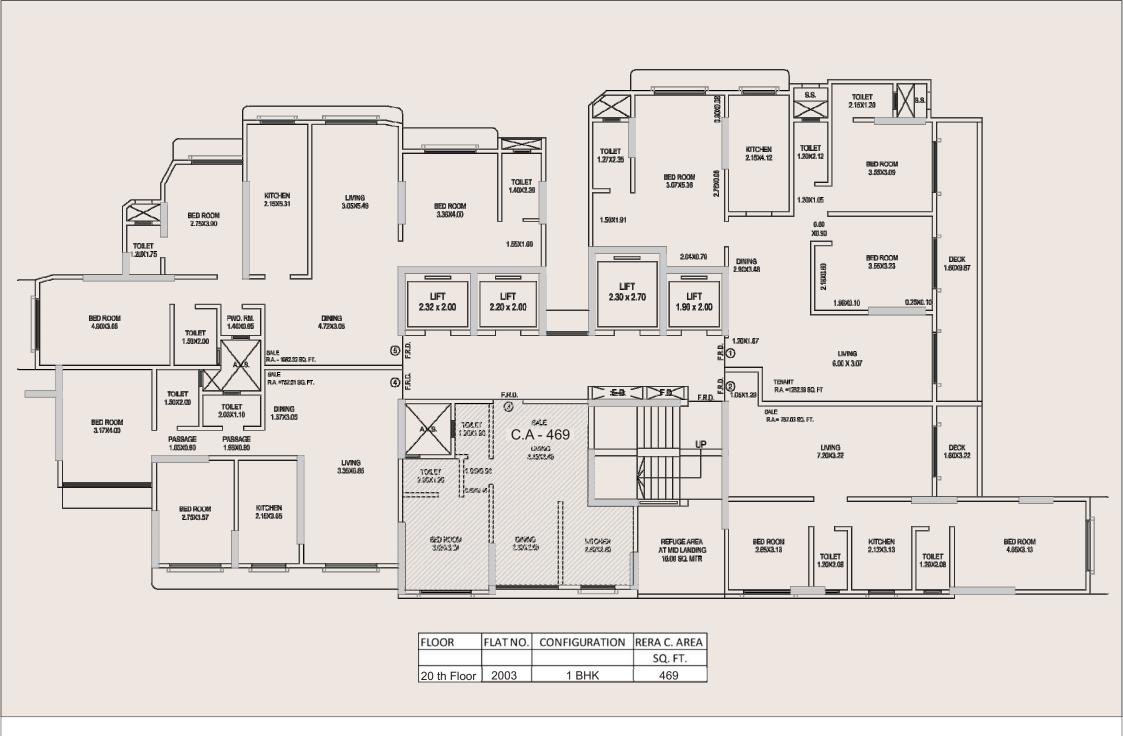

| FLOOR       | FLAT NO. | CONFIGURATION | RERA C. AREA |
|-------------|----------|---------------|--------------|
|             |          |               | SQ. FT.      |
| 11 th Floor | 1102     | 1 BHK         | 419          |
| 14 th Floor | 1402     | 1 BHK         | 419          |
| 15 th Floor | 1502     | 1 BHK         | 419          |
|             |          |               |              |

| FLOOR       | FLAT NO. | CONFIGURATION | RERA C. AREA |
|-------------|----------|---------------|--------------|
|             |          |               | SQ. FT.      |
| 15 th Floor | 1503     | 1 BHK         | 467          |
|             |          | 1 1111111     |              |
|             |          |               |              |
|             |          |               |              |