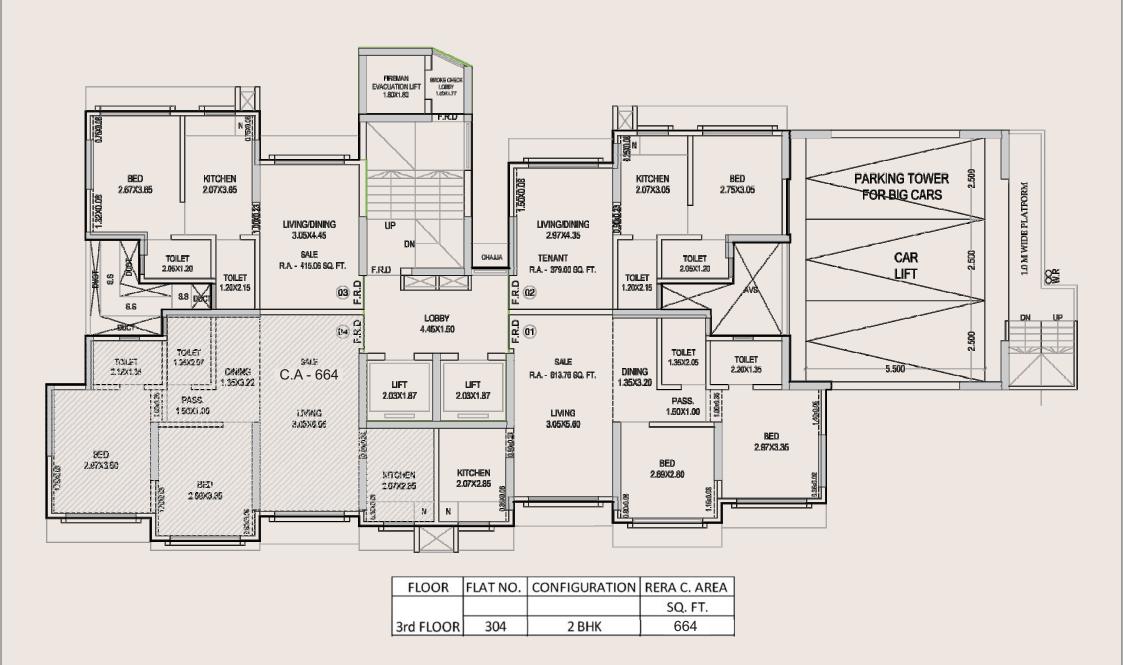

| FLOOR       | FLAT NO. | CONFIGURATION | RERA C. AREA |
|-------------|----------|---------------|--------------|
|             |          |               | SQ. FT.      |
| 11 th Floor | 1101     | 2 BHK         | 715          |
| 12 th Floor | 1201     | 2 BHK         | 715          |
| 18 th Floor | 1801     | 2 BHK         | 715          |
|             |          |               |              |