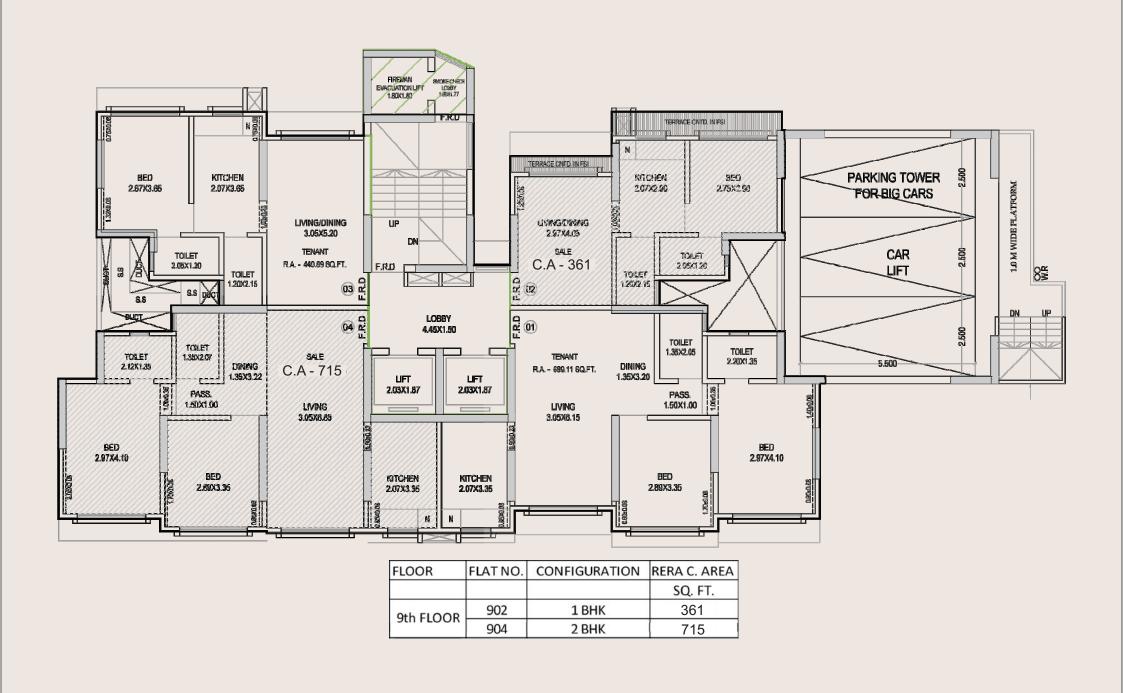

ation is all important Kumar Saraswati brings you an ideal home set in the heart of Mumbai's coveted western suburbs. Located in the heart of Borivali this project is every home owners dream. With lifestyle amenities like Tennis courts and Gardens we offer you a space that you can call home.







## Space meets CuXury

In a building loaded with amenities are homes are no less. Built with the choicest of materials be it flooring or sanitaryware our homes will reflect your lifestyle.



### A lifestyle of pride

External Amenities

Comman Gymnasium
Children's play area
High speed elevators
State of the art security system

Internal amenities
Premium vitrified tile flooring
Premium Jaguar sanitary ware
Granite Kitchen Counter
Premium electrical wiring and switch boards



























| FLOOR       | FLAT NO. | CONFIGURATION | RERA C. AREA |
|-------------|----------|---------------|--------------|
|             |          |               | SQ. FT.      |
| 11 th Floor | 1101     | 2 BHK         | 715          |
| 12 th Floor | 1201     | 2 BHK         | 715          |
| 18 th Floor | 1801     | 2 BHK         | 715          |
|             |          |               |              |

| FLOOR       | FLAT NO. | CONFIGURATION | RERA C. AREA |
|-------------|----------|---------------|--------------|
|             |          |               | SQ. FT.      |
| 11 th Floor | 1102     | 1 BHK         | 419          |
| 14 th Floor | 1402     | 1 BHK         | 419          |
| 15 th Floor | 1502     | 1 BHK         | 419          |
|             |          |