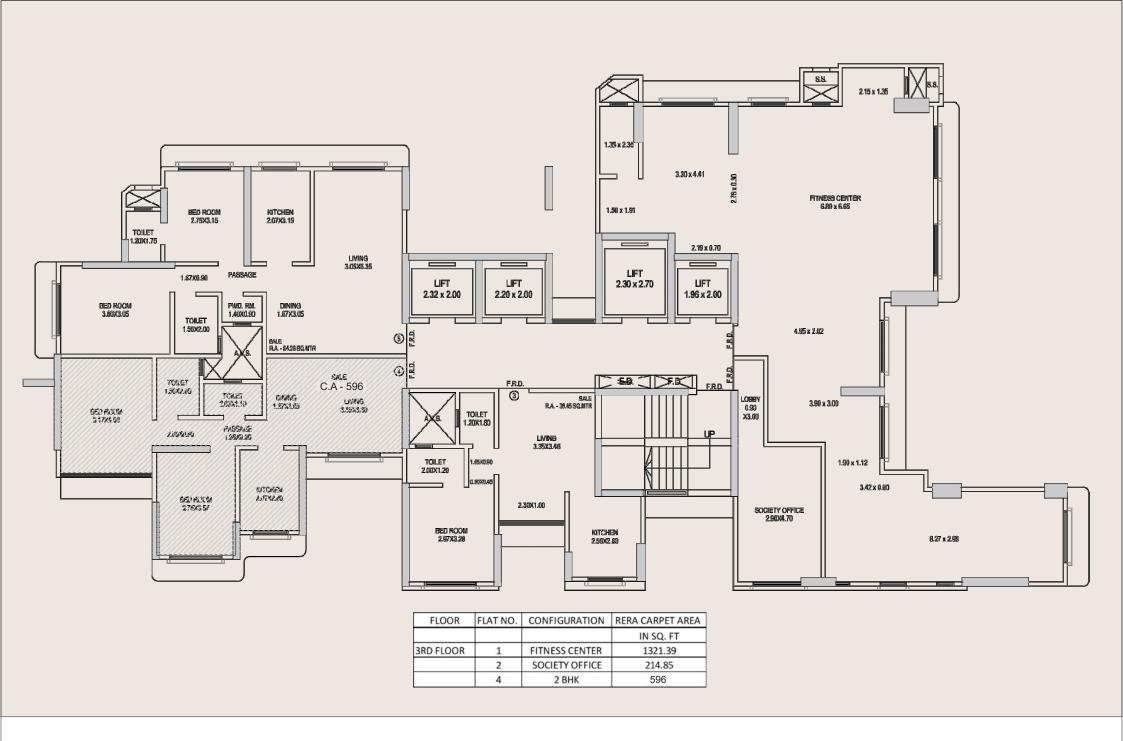

| FLOOR       | FLAT NO. | CONFIGURATION | RERA C. AREA |
|-------------|----------|---------------|--------------|
|             |          |               | SQ. FT.      |
| 11 th Floor | 1101     | 2 BHK         | 715          |
| 12 th Floor | 1201     | 2 BHK         | 715          |
| 18 th Floor | 1801     | 2 BHK         | 715          |
|             |          |               |              |