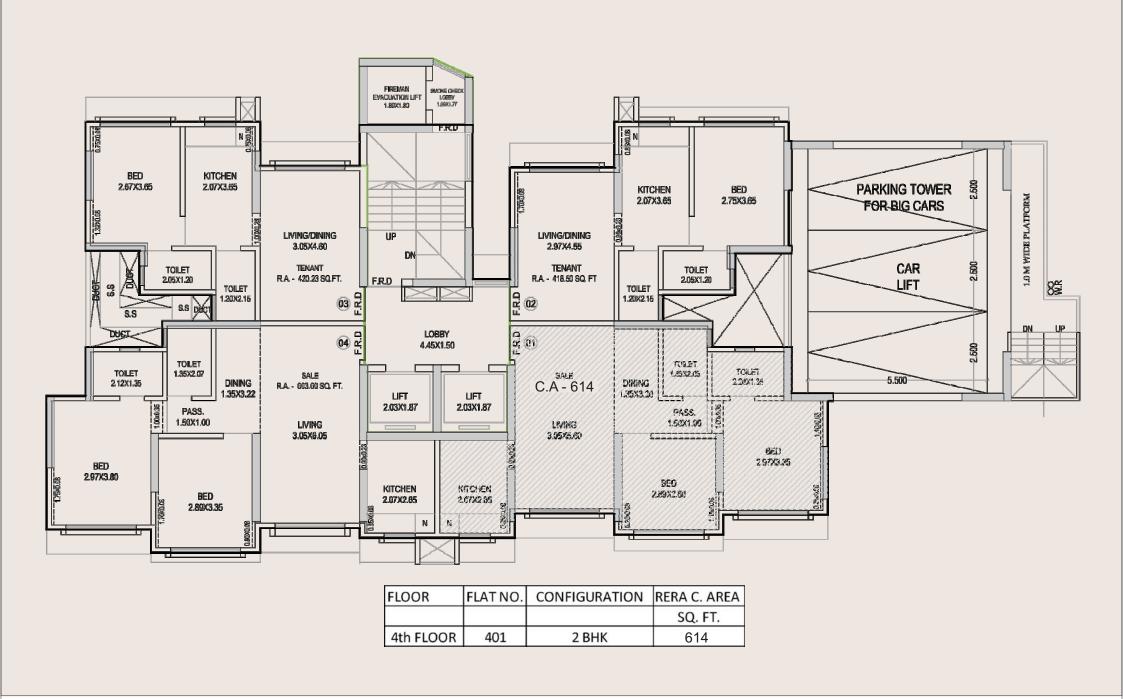

| FLOOR       | FLAT NO. | CONFIGURATION | RERA C. AREA |
|-------------|----------|---------------|--------------|
|             |          |               | SQ. FT.      |
| 11 th Floor | 1101     | 2 BHK         | 715          |
| 12 th Floor | 1201     | 2 BHK         | 715          |
| 18 th Floor | 1801     | 2 BHK         | 715          |
|             |          |               |              |