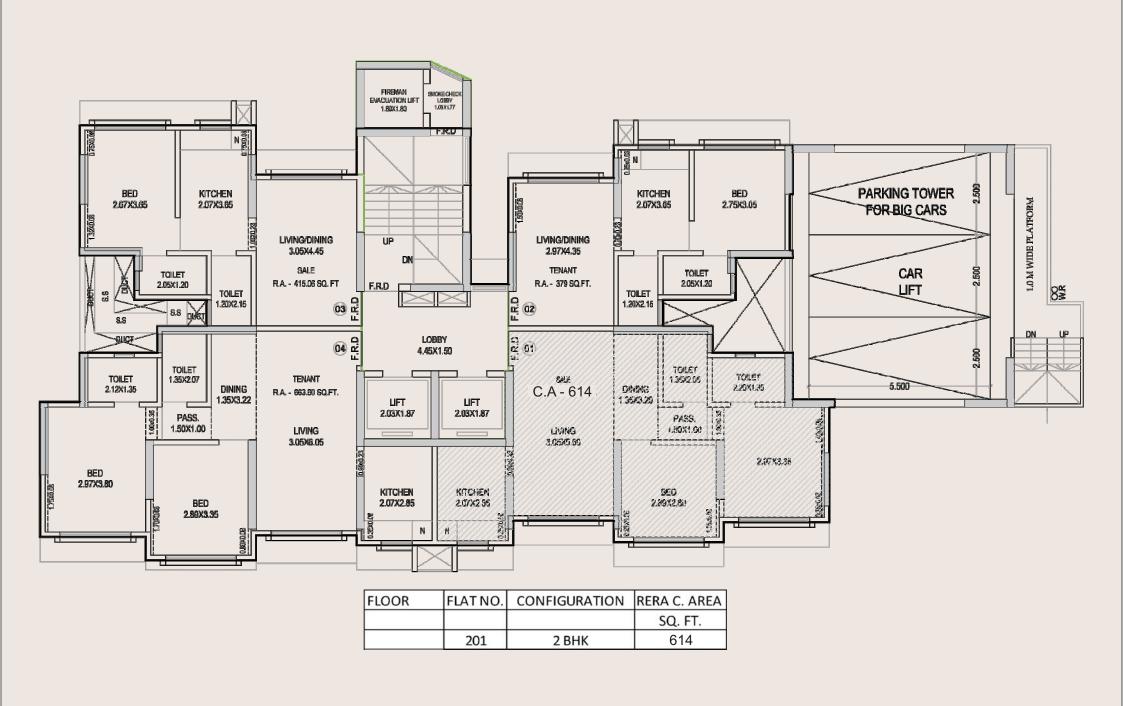

| FLOOR       | FLAT NO. | CONFIGURATION | RERA C. AREA |
|-------------|----------|---------------|--------------|
|             |          |               | SQ. FT.      |
| 11 th Floor | 1101     | 2 BHK         | 715          |
| 12 th Floor | 1201     | 2 BHK         | 715          |
| 18 th Floor | 1801     | 2 BHK         | 715          |
|             |          |               |              |