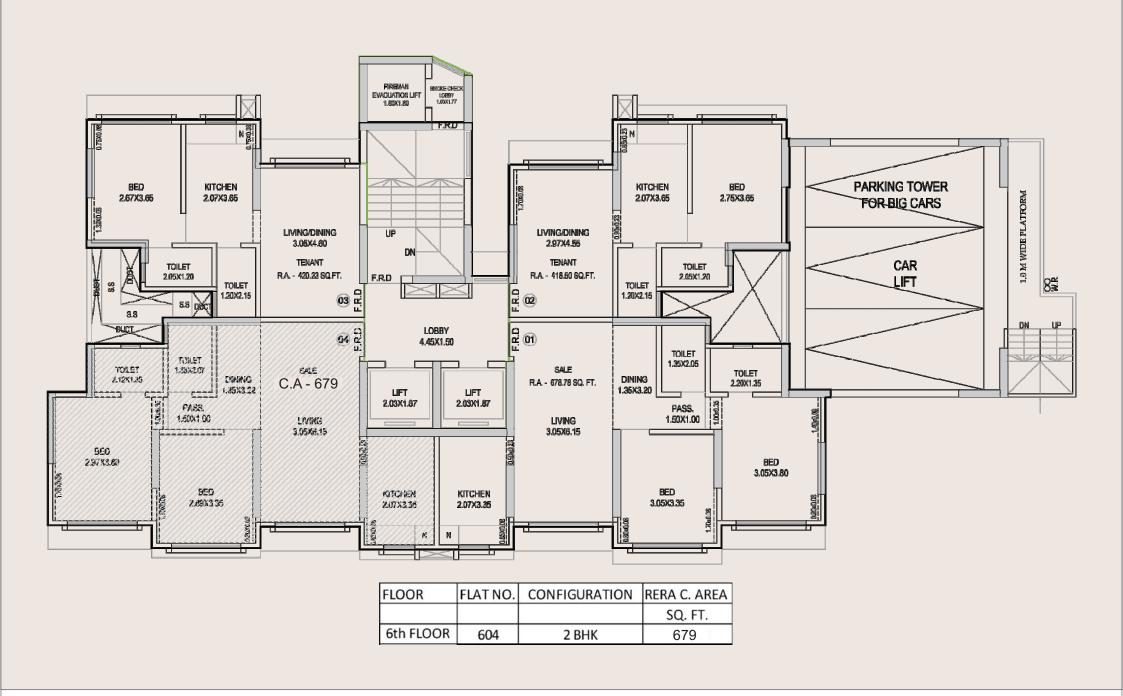

ocation is all important Kumar Saraswati brings you an ideal home set in the heart of Mumbai's coveted western suburbs. Located in the heart of Borivali this project is every home owners dream. With lifestyle amenities like Tennis courts and Gardens we offer you a space that you can call home.







## Space meets CuXury

In a building loaded with amenities are homes are no less. Built with the choicest of materials be it flooring or sanitaryware our homes will reflect your lifestyle.



### A lifestyle of pride

External Amenities

Comman Gymnasium
Children's play area
High speed elevators
State of the art security system

Internal amenities
Premium vitrified tile flooring
Premium Jaguar sanitary ware
Granite Kitchen Counter
Premium electrical wiring and switch boards



























| FLOOR       | FLAT NO. | CONFIGURATION | RERA C. AREA |
|-------------|----------|---------------|--------------|
|             |          |               | SQ. FT.      |
| 11 th Floor | 1101     | 2 BHK         | 715          |
| 12 th Floor | 1201     | 2 BHK         | 715          |
| 18 th Floor | 1801     | 2 BHK         | 715          |
|             |          |               |              |

| FLOOR       | FLAT NO. | CONFIGURATION | RERA C. AREA |
|-------------|----------|---------------|--------------|
|             |          |               | SQ. FT.      |
| 11 th Floor | 1102     | 1 BHK         | 419          |
| 14 th Floor | 1402     | 1 BHK         | 419          |
| 15 th Floor | 1502     | 1 BHK         | 419          |
|             |          |