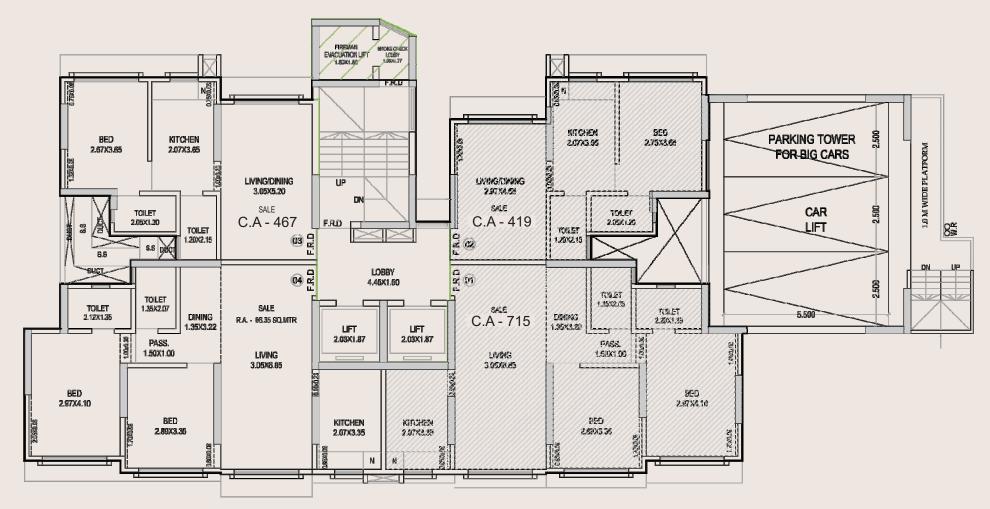

| FLOOR       | FLAT NO. | CONFIGURATION | RERA C. AREA |
|-------------|----------|---------------|--------------|
|             |          |               | SQ. FT.      |
| 11 th Floor | 1101     | 2 BHK         | 715          |
| 12 th Floor | 1201     | 2 BHK         | 715          |
| 18 th Floor | 1801     | 2 BHK         | 715          |
|             |          |               |              |

| FLOOR       | FLAT NO. | CONFIGURATION | RERA C. AREA |
|-------------|----------|---------------|--------------|
|             |          |               | SQ. FT.      |
| 11 th Floor | 1102     | 1 BHK         | 419          |
| 14 th Floor | 1402     | 1 BHK         | 419          |
| 15 th Floor | 1502     | 1 BHK         | 419          |
|             |          |               |              |

| FLOOR       | FLAT NO. | CONFIGURATION | RERA C. AREA |
|-------------|----------|---------------|--------------|
|             |          |               | SQ. FT.      |
| 15 th Floor | 1503     | 1 BHK         | 467          |
|             |          | 1 1111111     |              |
|             |          |               |              |
|             |          |               |              |