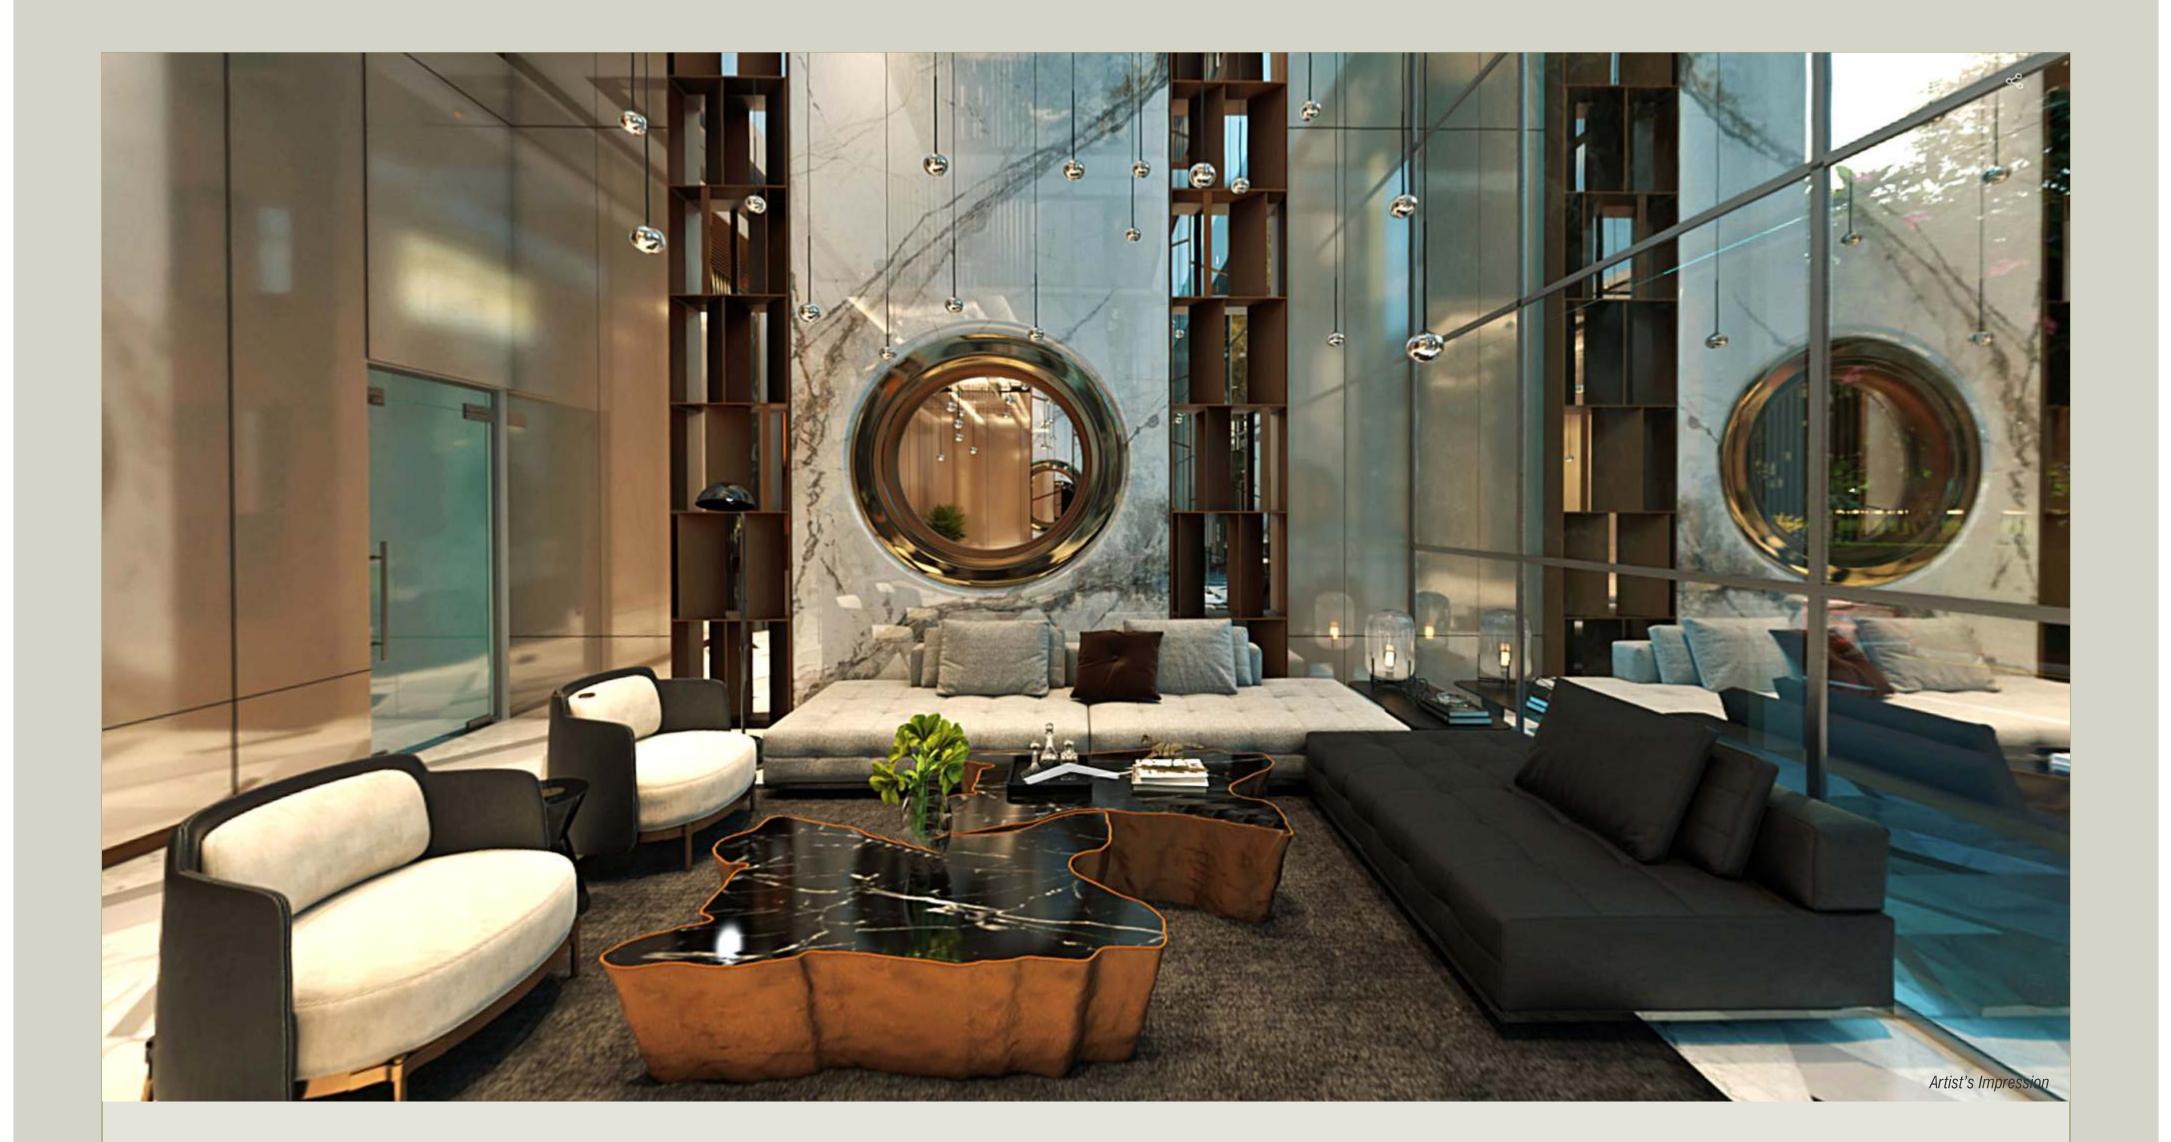

Expansive Lobby and Foyer

Entrance Grandeur

The lobby lounge is the pinnacle of sophistication and an ideal rendezvous point for lively conversation. Sofas and club chairs upholstered in rich textiles and earth-toned leather reveal the essence of its tailored atmosphere.

The amenity spaces provide a series of perfect settings for every moment of the day and evening. These flawlessly designed spaces feature finely crafted furnishings.

The Orchid brings the finest elements of the world's most luxurious hotels into a private residential community. Poolside lets residents their enjoy time spent on the amenity floor, lounge terrace with amphitheatre, the multipurpose Terrace turf, an outdoor large screen area and an BBQ lounge fit to provide ideal spaces for residents and guests to further enjoy the outdoor