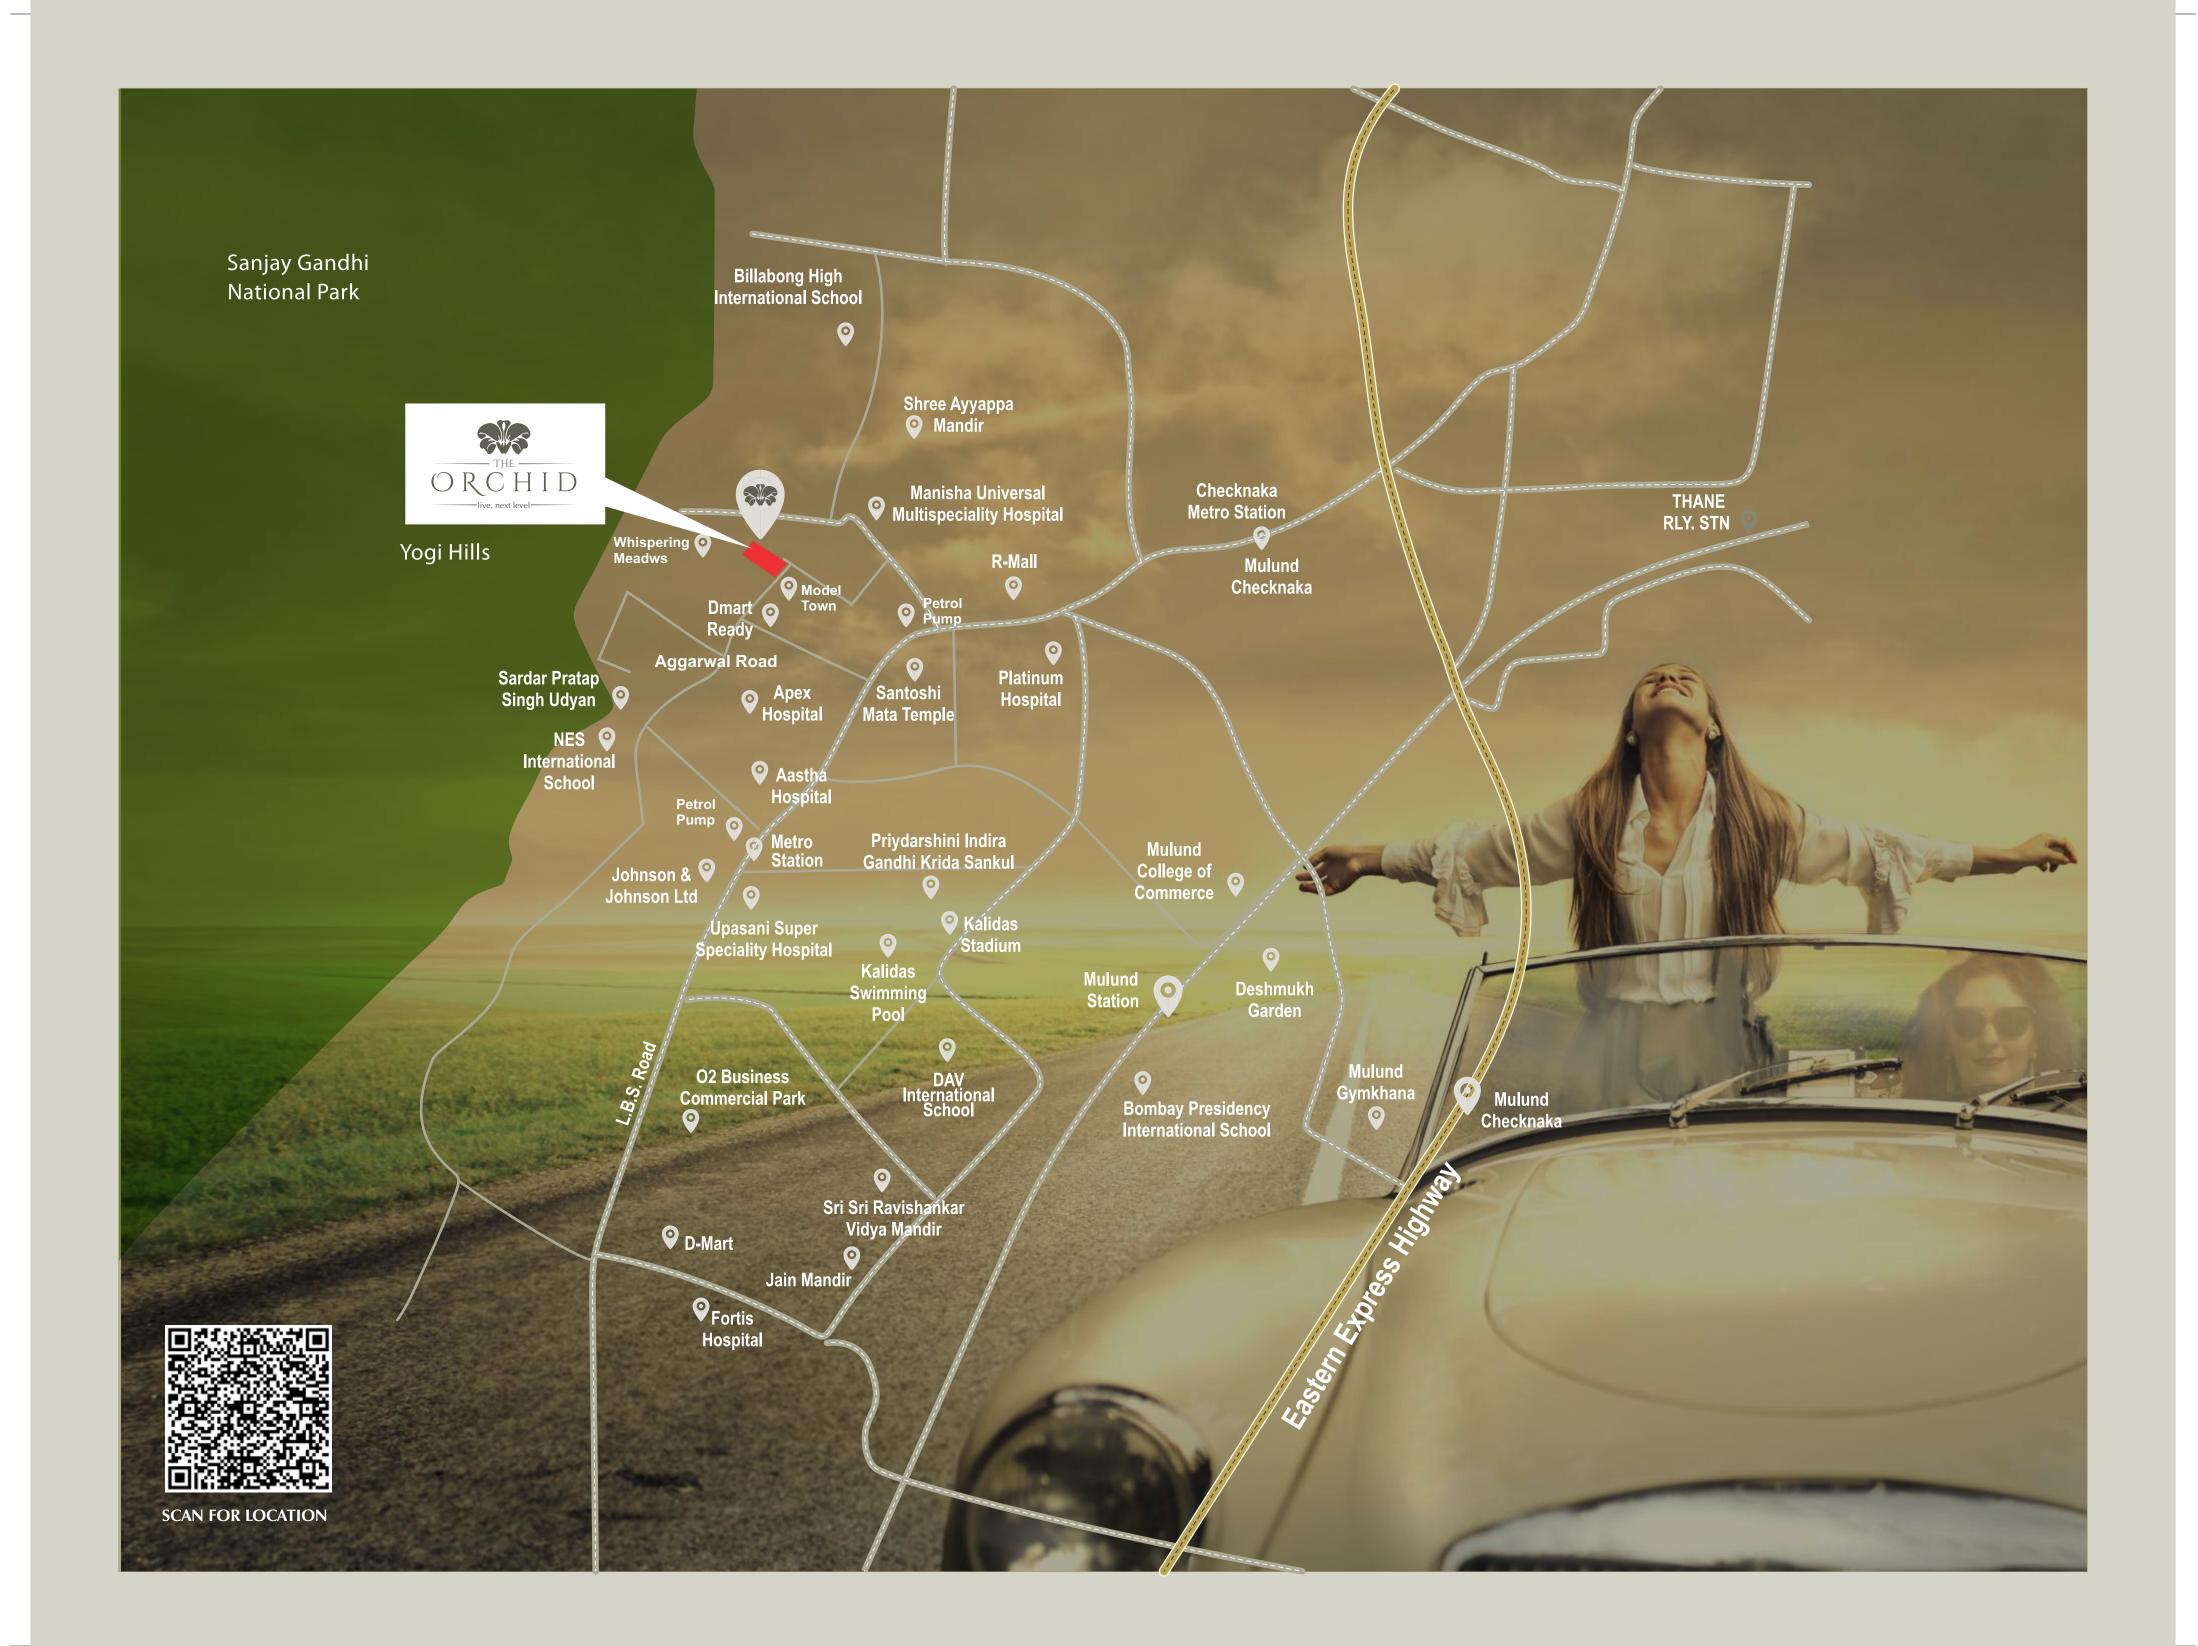

Located in the most spoken locality in Mulund - this contemporary, 22-storey tower with 3 podiums showcases panoramic views of the Majestic Yogi hills .Proudly positioned on foot hills, it is bathed in sunlight from sunrise to sunset. 64 families will have the privilege to call "The Orchid", a property that signifies status and quality, their home. Adding beauty and opulence to the suburban skyline -