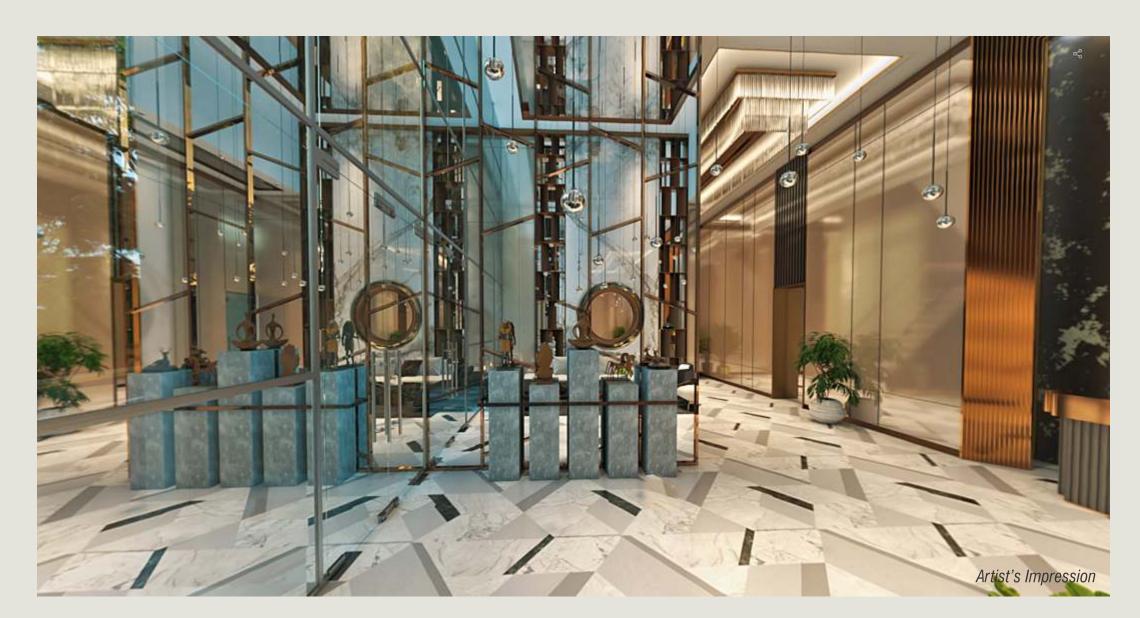

Expansive Lobby and Foyer

Entrance Grandeur

The lobby lounge is the pinnacle of sophistication and an ideal rendezvous point for lively conversation. Sofas and club chairs upholstered in rich textiles and earth-toned leather reveal the essence of its tailored atmosphere.

The amenity spaces provide a series of perfect settings for every moment of the day and evening. These flawlessly designed spaces feature finely crafted furnishings.

The Orchid brings the finest elements of the world's most luxurious hotels into a private residential community. Poolside lets residents their enjoy time spent on the amenity floor, lounge terrace with amphitheatre, the multipurpose Terrace turf, an outdoor large screen area and an BBQ lounge fit to provide ideal spaces for residents and guests to further enjoy the outdoor