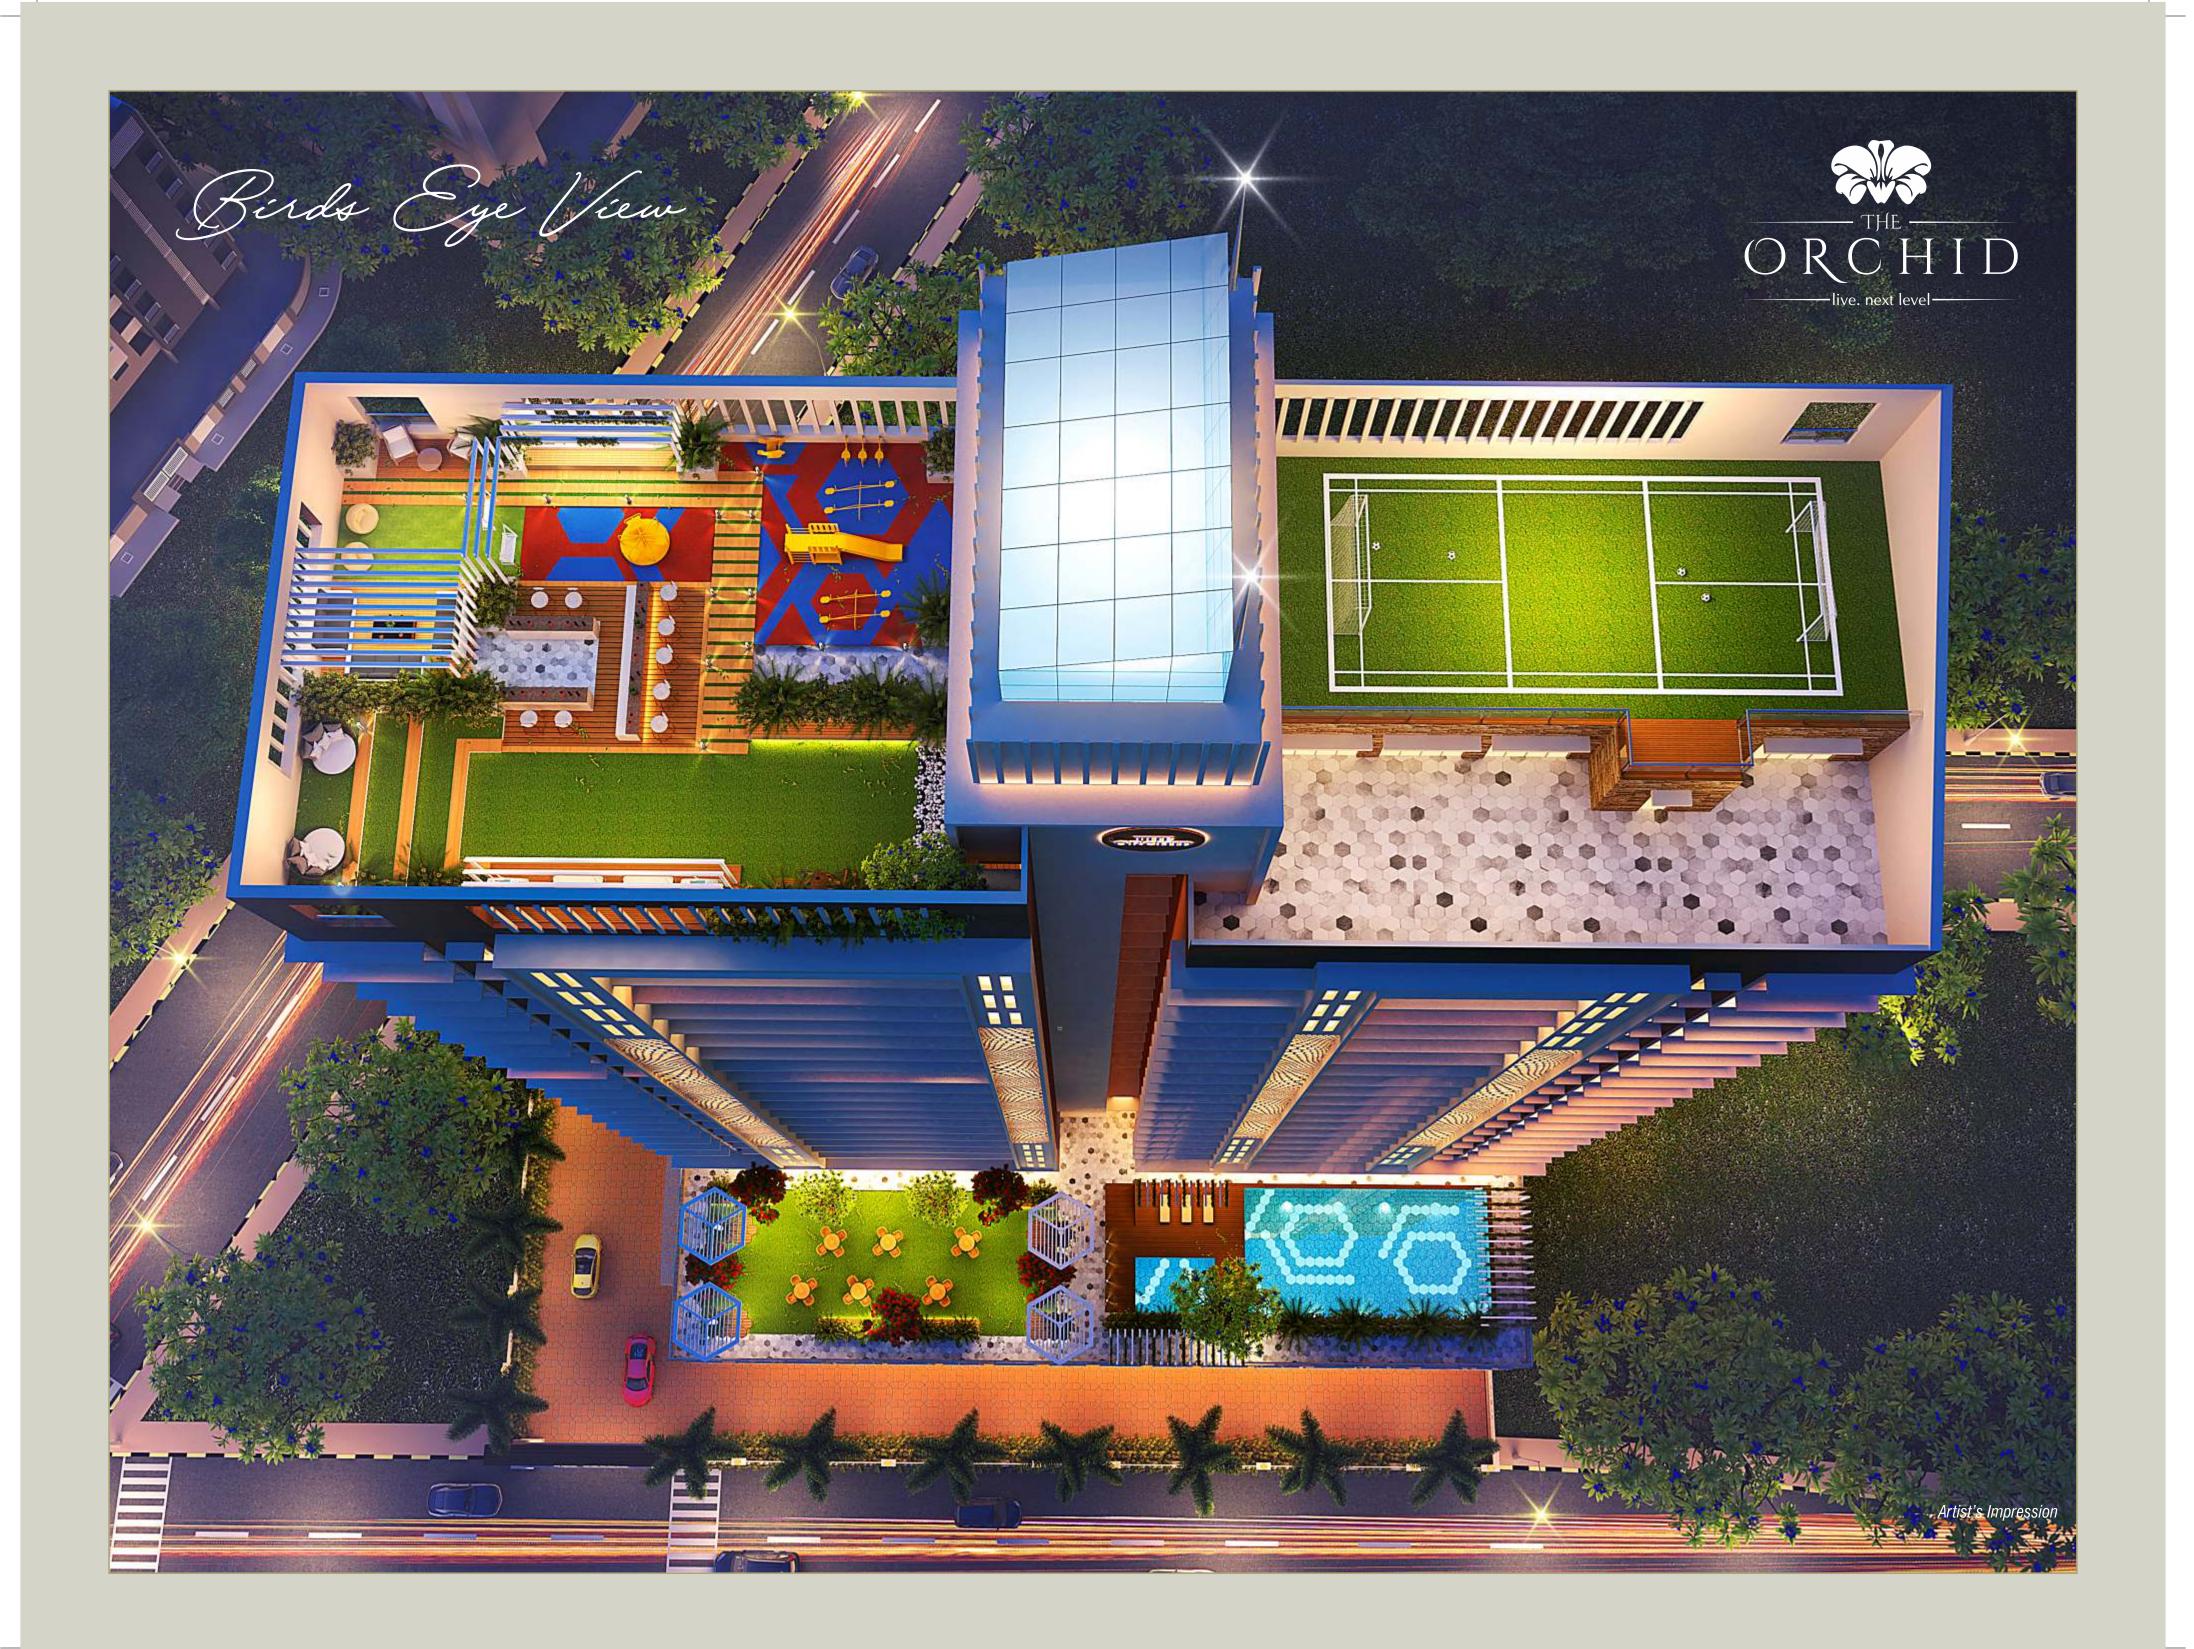

Central Courtyard of Joy

## PODIUM LEVEL

The courtyard has been designed keeping everyone in mind. With specific areas designed for senior citizens, children, fitness, sports, jogging and even events, everyone has their own customised space in the lush beauty.

Community Hall

Outside, hours may drift by in complete tranquility on the Infinity pool with serene line of YogiHills . And when the golden light of late afternoon takes on the vibrant jewel tones of the setting sun, has an ultimate view and perspective on life well-lived.

| The C<br>Podium                   | Jen<br>- Amenit                   | cies                    |                                  |                      |                                 |
|-----------------------------------|-----------------------------------|-------------------------|----------------------------------|----------------------|---------------------------------|
| Community                         | Landscape<br>Central Courtyard    | Community<br>Hall       |                                  |                      |                                 |
| Filmedos                          | HHH<br>Indoor Gym                 | Dance   Yoga<br>Room    | Swimming Pool<br>& Changing Room | Jogging Track        | Hospitali                       |
| Seisure                           | <b>Lindoor Cyber</b><br>Game Room | TV Lounge               | kindoor Game<br>Room             | Library              | Co-Working Sp.<br>with Conferen |
| The <i>Itopia</i><br>Terrace Club |                                   |                         |                                  |                      |                                 |
| Community                         | Lounge Seating                    | 3 Step<br>Amphitheatre  | Hi-Stool<br>Sit-out              | Pet Huddle           | Central Lawn<br>Old Folks Corn  |
| Filmedo                           | Rock Climbing                     | Outdoor<br>Fitness Area | Meditation<br>Area               | Multipurpose<br>Turf | Children's<br>Play Area         |
| Security                          | 24 Hour<br>Surveillance           | Hi-Speed<br>Elevators   | 2 Tier Security<br>Clearance     | Others               | Solar<br>Systems                |
|                                   |                                   |                         |                                  |                      |                                 |