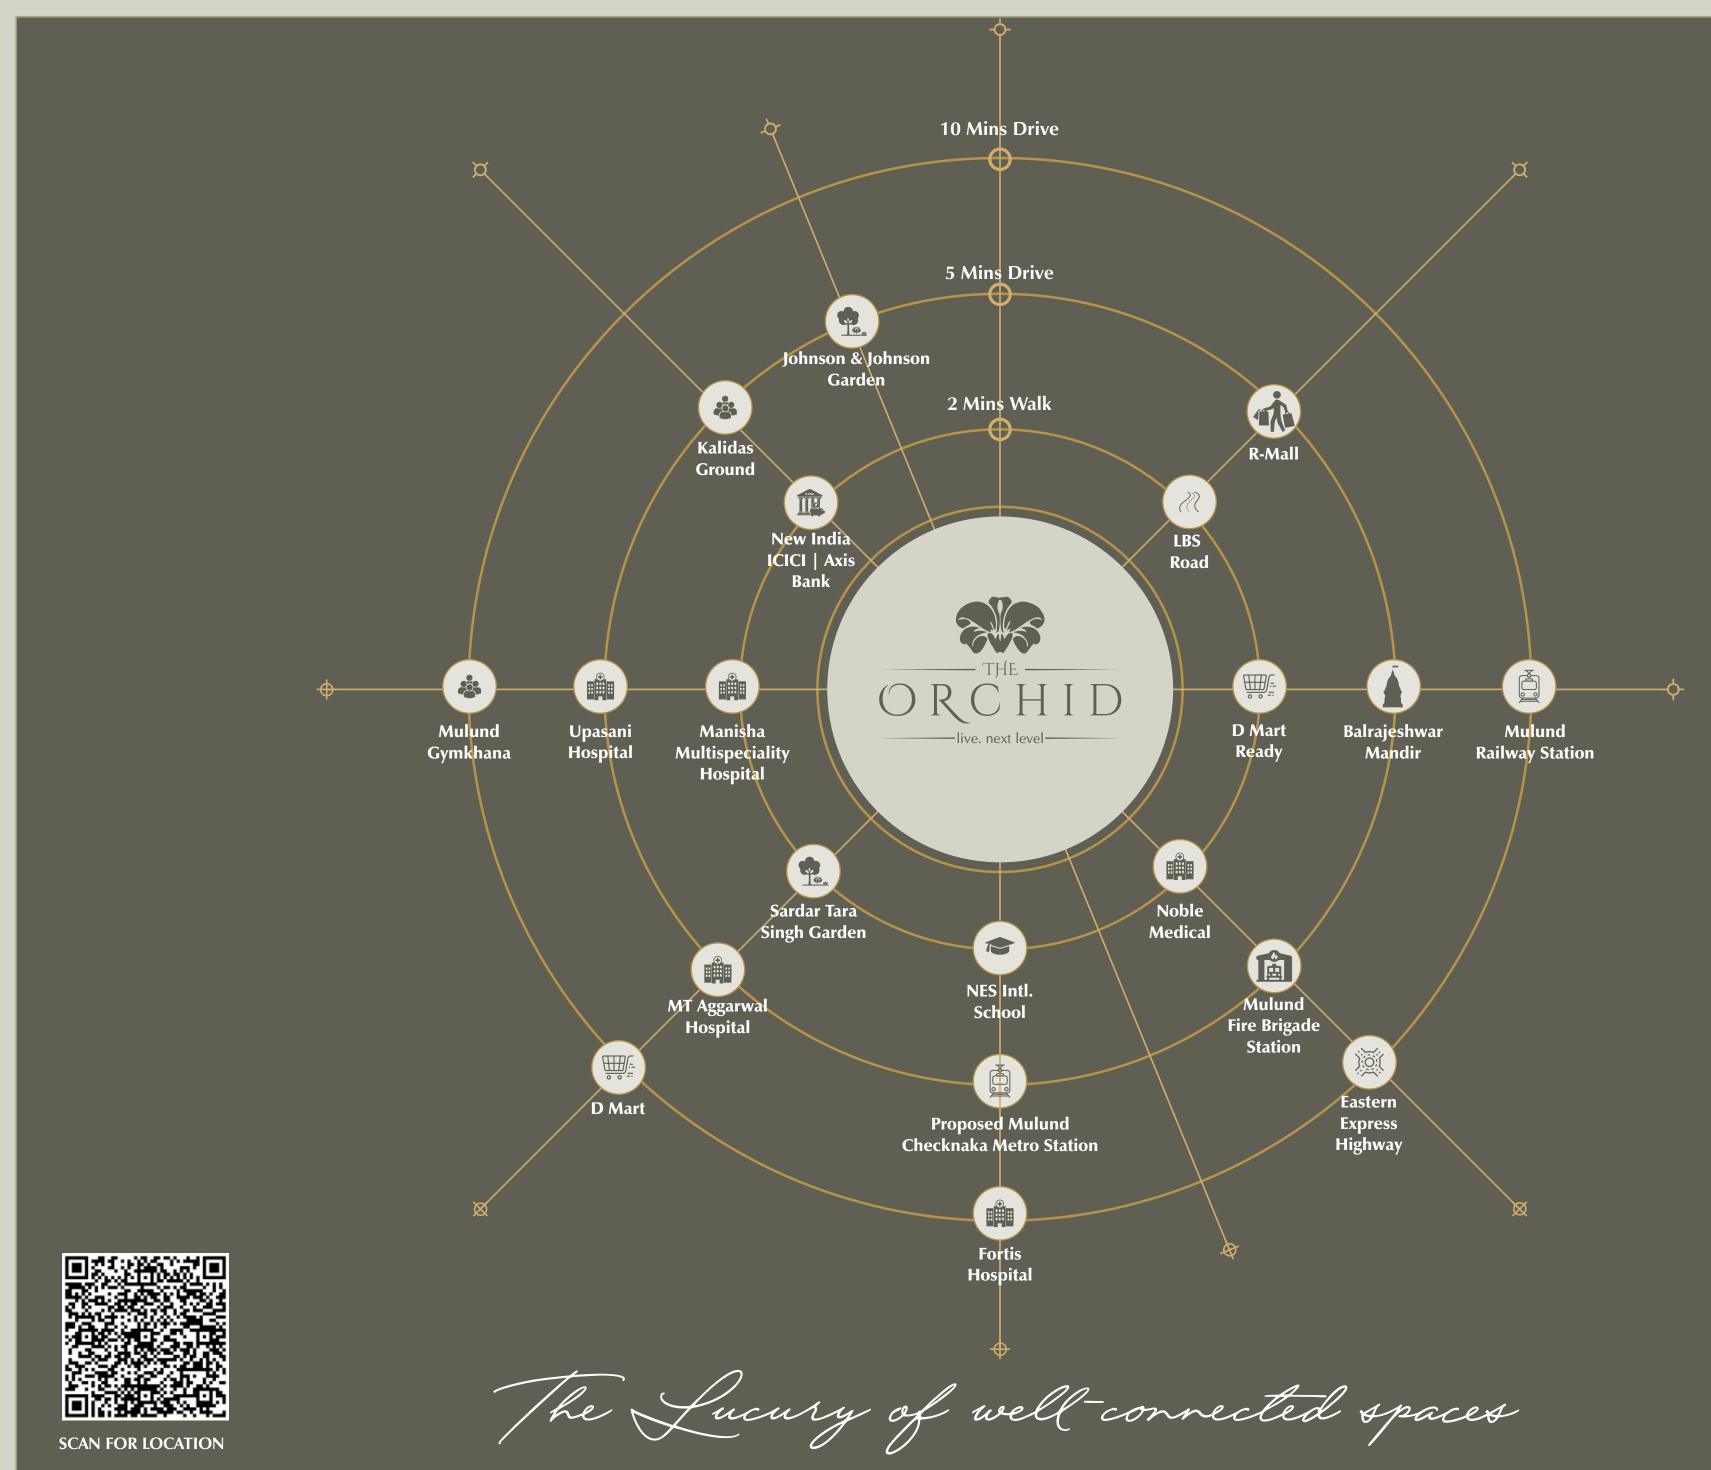

Located in the most spoken locality in Mulund - this contemporary, 22-storey tower with 3 podiums showcases panoramic views of the Majestic Yogi hills .Proudly positioned on foot hills, it is bathed in sunlight from sunrise to sunset. 64 families will have the privilege to call "The Orchid", a property that signifies status and quality, their home. Adding beauty and opulence to the suburban skyline -