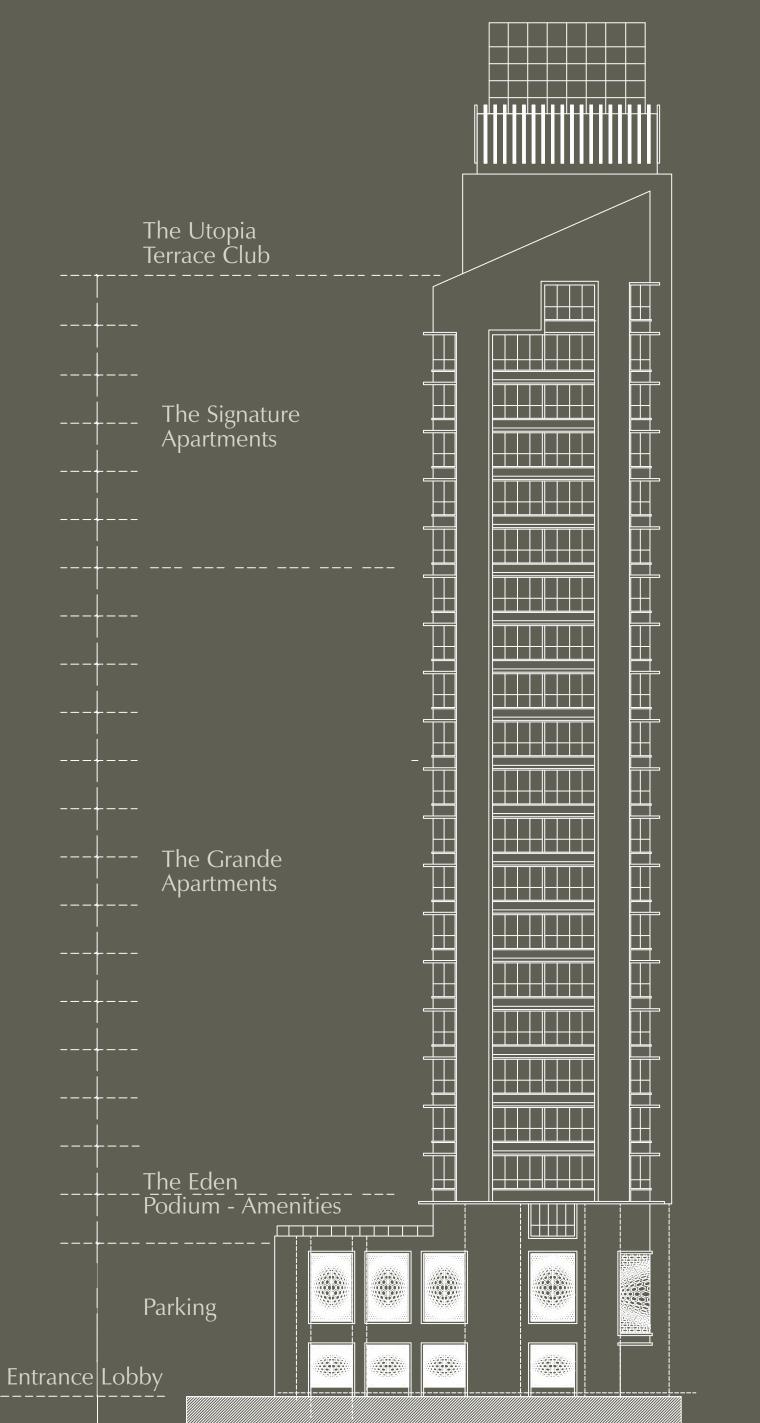

Located in the most spoken locality in Mulund - this contemporary, 22-storey tower with 3 podiums showcases panoramic views of the Majestic Yogi hills .Proudly positioned on foot hills, it is bathed in sunlight from sunrise to sunset. 64 families will have the privilege to call "The Orchid", a property that signifies status and quality, their home. Adding beauty and opulence to the suburban skyline -

Signature 3 BHK | 4 BHK | 5 BHK apartments with sun bathed deck, french windows. Desk having brushed stainless steel railings with special toughened glass that prevent radiation on summers days.