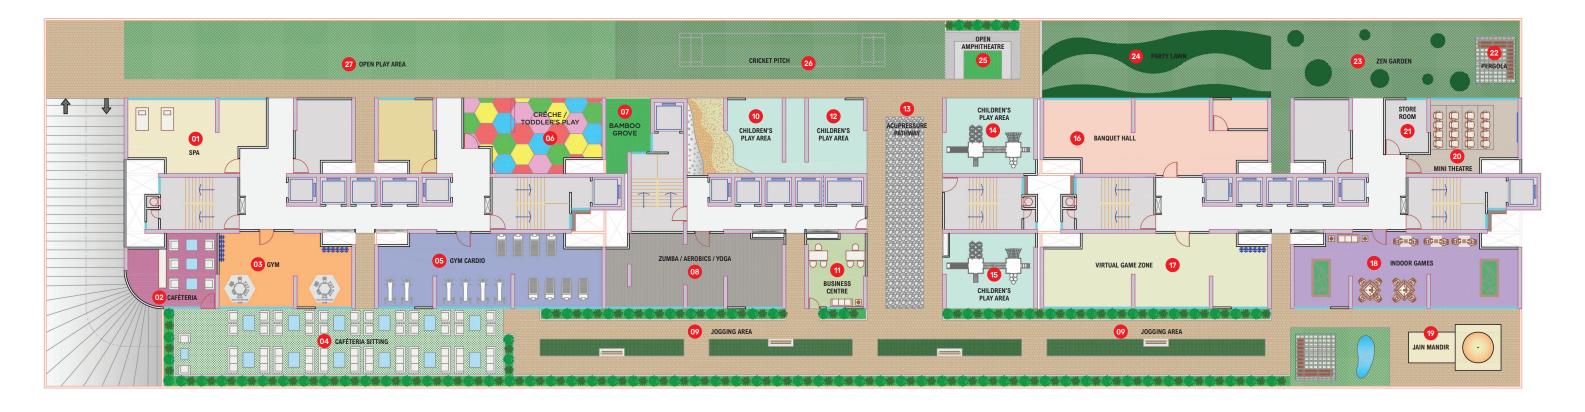

## 11TH PODIUM PLAN

| O1 SPA                     | 07 BAMBOO GROVE            | 13 ACUPRESSURE PATHWAY  | 19 JAIN MANDIR  | 25 OPEN AMPHITHEATRE |
|----------------------------|----------------------------|-------------------------|-----------------|----------------------|
| 02 CAFÉTERIA               | 08 ZUMBA / AEROBICS / YOGA | 14 CHILDREN'S PLAY ZONE | 20 MINI THEATRE | 26 CRICKET PITCH     |
| O3 GYM                     | 09 JOGGING AREA            | 15 CHILDREN'S PLAY ZONE | 21 STORE ROOM   | 27 OPEN PLAY AREA    |
| 04 CAFÉTERIA SITTING       | 10 CHILDREN'S PLAY AREA    | 16 BANQUET HALL         | 22 PERGOLA      |                      |
| 05 GYM CARDIO              | 11 BUSINESS CENTRE         | 17 VIRTUAL GAME ZONE    | 23 ZEN GARDEN   |                      |
| 06 CRÉCHE / TODDLER'S PLAY | 12 CHILDREN'S PLAY AREA    | 18 INDOOR GAMES         | 24 PARTY LAWN   |                      |