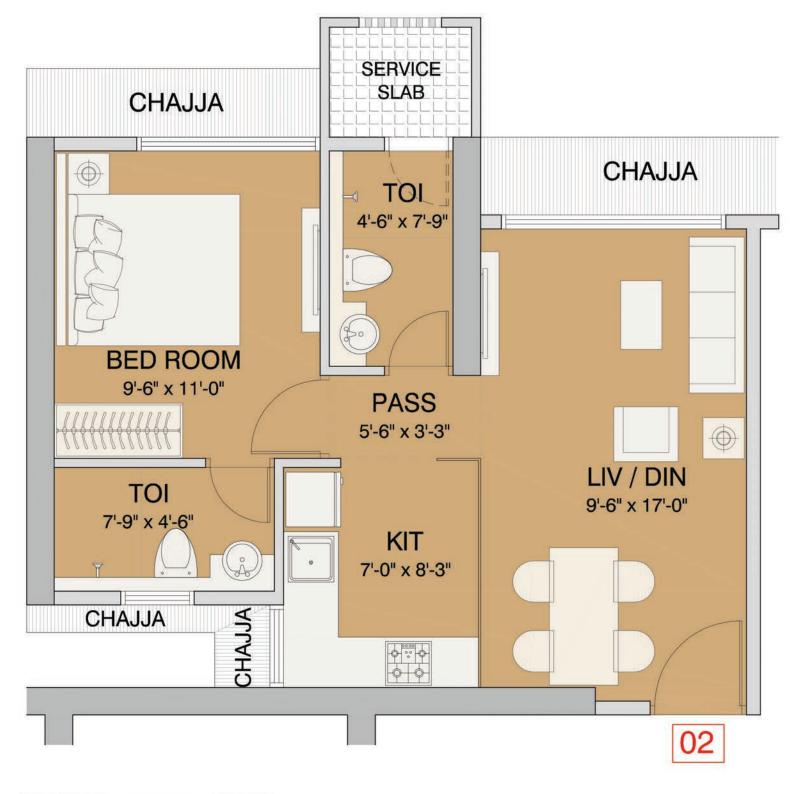

## UNIT PLAN 1 BHK

## 13<sup>TH</sup> TO 17<sup>TH</sup>, 19<sup>TH</sup> TO 24<sup>TH</sup>, 26<sup>TH</sup> TO 31<sup>ST</sup>, 33<sup>RD</sup> TO 38<sup>TH</sup> & 40<sup>TH</sup> FLOOR PLAN