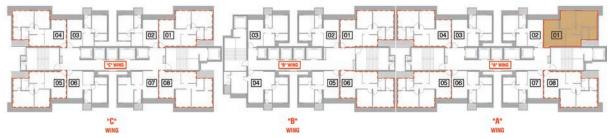

## 13<sup>TH</sup> TO 17<sup>TH</sup>, 19<sup>TH</sup> TO 24<sup>TH</sup>, 26<sup>TH</sup> TO 31<sup>ST</sup>, 33<sup>RD</sup> TO 38<sup>TH</sup> & 40<sup>TH</sup> FLOOR PLAN