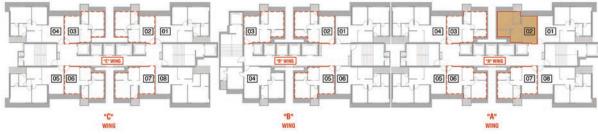

## 13<sup>TH</sup> TO 17<sup>TH</sup>, 19<sup>TH</sup> TO 24<sup>TH</sup>, 26<sup>TH</sup> TO 31<sup>ST</sup>, 33<sup>RD</sup> TO 38<sup>TH</sup> & 40<sup>TH</sup> FLOOR PLAN