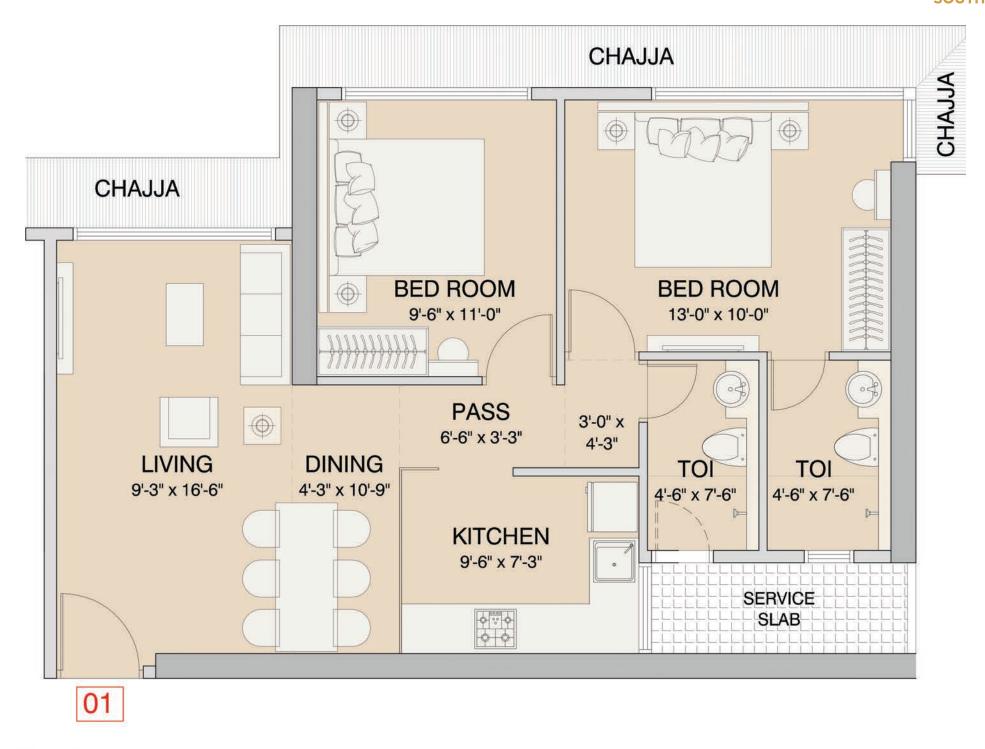

S PLAY ZONE | 21 STORE ROOM   | 27 OPEN PLAY AREA    |
| 04 CAFÉTERIA SITTING       | 10 CHILDREN'S PLAY AREA    | 16 BANQUET HALL         | 22 PERGOLA      |                      |
| 05 GYM CARDIO              | 11 BUSINESS CENTRE         | 17 VIRTUAL GAME ZONE    | 23 ZEN GARDEN   |                      |
| 06 CRÉCHE / TODDLER'S PLAY | 12 CHILDREN'S PLAY AREA    | 18 INDOOR GAMES         | 24 PARTY LAWN   |                      |

 $\bigcirc$ N

GENTS TOILET & SOCIETY OFFICE

## TERRACE PLAN





1. Sky Walk

2. Mini Golf

3. Life-size Chess

4. Pergola Sitting

5. Children's pool

6. Pool Deck

7. Infinity Pool

8. Jacuzzi

9. Juice bar

10. Observatory Deck

11. Barbeque Corner

12. Party Lawn

13. Water Body

14. Palm Court Sitting

15. Formal Sitting



## UNIT PLAN 1 BHK

















## 13<sup>TH</sup> TO 17<sup>TH</sup>, 19<sup>TH</sup> TO 24<sup>TH</sup>, 26<sup>TH</sup> TO 31<sup>ST</sup>, 33<sup>RD</sup> TO 38<sup>TH</sup> & 40<sup>TH</sup> FLOOR PLAN