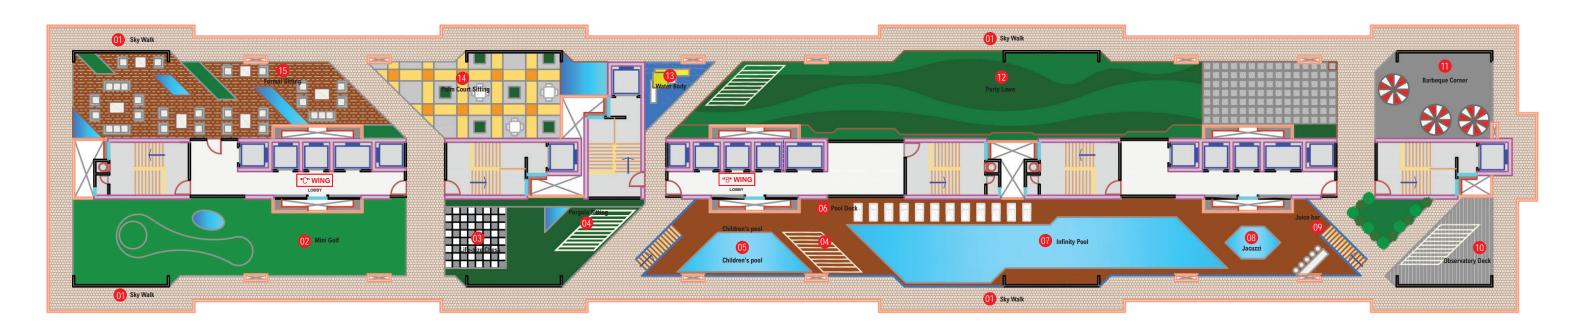

## TERRACE PLAN

1. Sky Walk

2. Mini Golf

3. Life-size Chess

4. Pergola Sitting

5. Children's pool

6. Pool Deck

7. Infinity Pool

8. Jacuzzi

9. Juice bar

10. Observatory Deck

11. Barbeque Corner

12. Party Lawn

13. Water Body

14. Palm Court Sitting

15. Formal Sitting