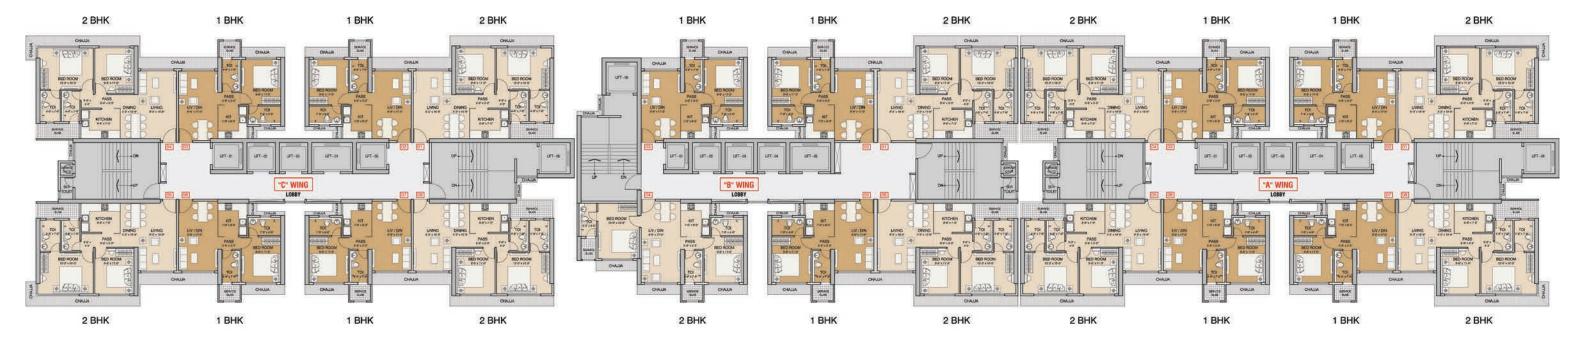

## 13<sup>TH</sup> TO 17<sup>TH</sup>, 19<sup>TH</sup> TO 24<sup>TH</sup>, 26<sup>TH</sup> TO 31<sup>ST</sup>, 33<sup>RD</sup> TO 38<sup>TH</sup> & 40<sup>TH</sup> FLOOR PLAN