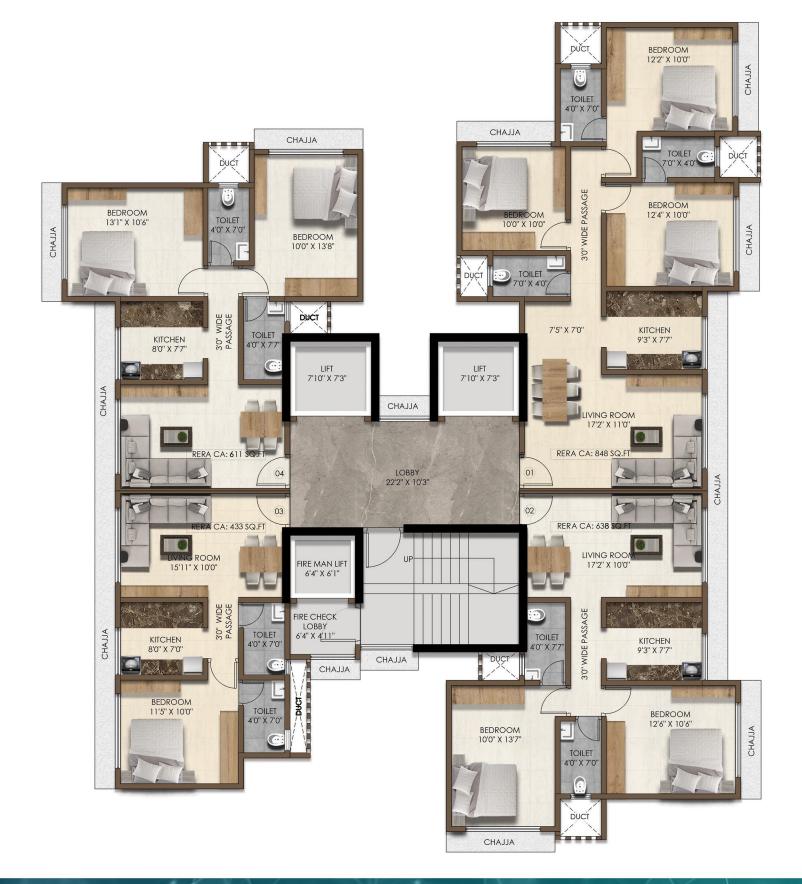

All set to light up Mumbai with it's grandeur, Aurora by PCPL is the perfect place to be. We've got thoughtfully crafted 1, 2 and 3 BHK residences with an open sky deck and a spacious walking area, that's all ready to be yours right here in Borivali East. Surrounded by the greenscape of Sanjay Gandhi National Park, the feeling of peace and quiet is unmatched. Connected to schools, hospitals, banks, Borivali Railway Station, and the Metro Rail. Aurora comes with the experience, trust, and uncompromised quality and timely delivery of PCPL. We're set out to craft the perfect dream homes for Mumbaikars, with over a decade of experience and thousands of happy customers. Aurora by PCPL Mumbai's Northern Light. A few steps away from becoming your home.







## Sky Deck











## Ground Floor Plan









## Site Address;

4th Kasturba Road, Borivali (East), Mumbai - 400066.



## Convenience Guaranteed.





Building Homes. Building Legacy.



A pioneer in the space of affordable luxury homes, PCPL has successfully developed and delivered over 3,00,000 sq.ft. of top-quality residential and commercial properties.

PCPL don't just build homes, they build memories with several such loving homes have become their legacy.







Nirvana Malad (W)



Wake up to a new dawn.

MahaRERA Registration Number: P51800046669

Corporate Office;

1001, DLH Park, 10th Floor, S.V. Road, Opp. Goregaon MTNL, Goregaon (W), Mumbai – 62.



For Enquiries : 022 6276 9927 / 77