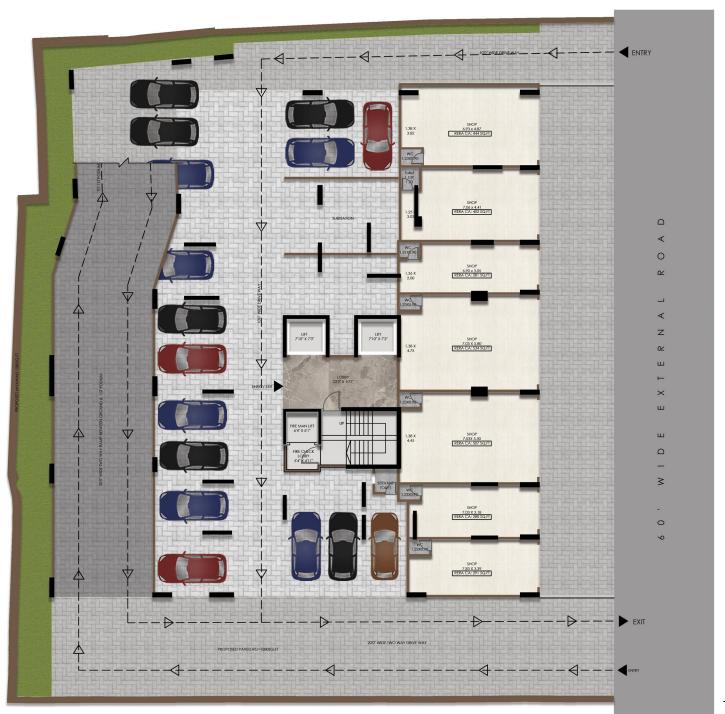

to light up Mumbai with it's grandeur, Aurora by PCPL is the perfect place to be. We've got thoughtfully crafted 1, 2 and 3 BHK residences with an open sky deck and a spacious walking area, that's all ready to be yours right here in Borivali East. Surrounded by the greenscape of Sanjay Gandhi National Park, the feeling of peace and quiet is unmatched. Connected to schools, hospitals, banks, Borivali Railway Station, and the Metro Rail. Aurora comes with the experience, trust, and uncompromised quality and timely delivery of PCPL. We're set out to craft the perfect dream homes for Mumbaikars, with over a decade of experience and thousands of happy customers. Aurora by PCPL Mumbai's Northern Light. A few steps away from becoming your home.







## Sky Deck











## Ground Floor Plan









## Site Address;

4th Kasturba Road, Borivali (East), Mumbai - 400066.



## Convenience Guaranteed.





Building Homes. Building Legacy.



A pioneer in the space of affordable luxury homes, PCPL has successfully developed and delivered over 3,00,000 sq.ft. of top-quality residential and commercial properties.

PCPL don't just build homes, they build memories with several such loving homes have become their legacy.







Nirvana Malad (W)



Wake up to a new dawn.

MahaRERA Registration Number: P51800046669

Corporate Office;

1001, DLH Park, 10th Floor, S.V. Road, Opp. Goregaon MTNL, Goregaon (W), Mumbai – 62.



For Enquiries : 022 6276 9927 / 77