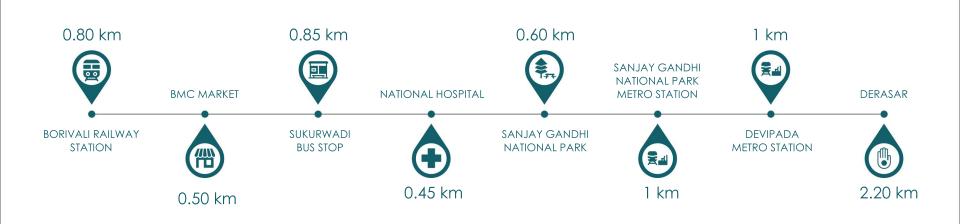

All set to light up Mumbai with it's grandeur, Aurora by PCPL is the perfect place to be. We've got thoughtfully crafted 1, 2 and 3 BHK residences with an open sky deck and a spacious walking area, that's all ready to be yours right here in Borivali East. Surrounded by the greenscape of Sanjay Gandhi National Park, the feeling of peace and quiet is unmatched. Connected to schools, hospitals, banks, Borivali Railway Station, and the Metro Rail. Aurora comes with the experience, trust, and uncompromised quality and timely delivery of PCPL. We're set out to craft the perfect dream homes for Mumbaikars, with over a decade of experience and thousands of happy customers. Aurora by PCPL Mumbai's Northern Light. A few steps away from becoming your home.