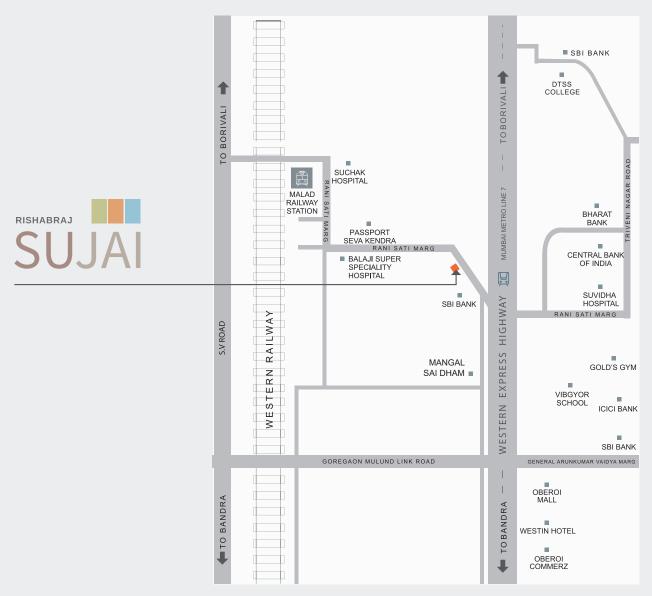

www.letrestart.com

The innovative genius of H Rishabraj gave birth to - Let's Restart, the solution provider for delayed and stalled projects.

Site Address : Rishabraj Sujai, Rani Sati Marg, Gautam Nagar, Malad East, Mumbai 400097.