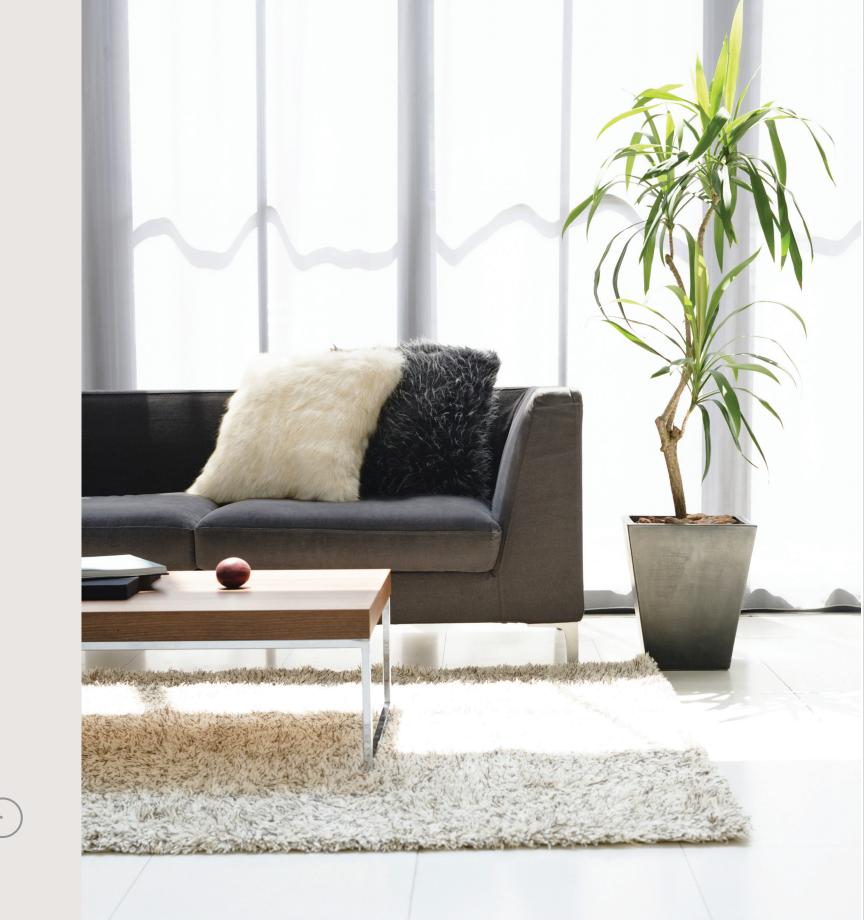

### INTERNAL AMENITIES

- Vitrified flooring in entire flat.
- Colour anodized Aluminium sliding windows with tinted glass and marble frame.
- M. S. Safety Railings on external windows in Living and Bedroom.
- Granite double kitchen platform with Stainless steel sink.
- Concealed copper wiring with Goldmedal switches and accessories with E.L.C.B.
- Designer bathroom with anti skid ceramic tile flooring and full height dado.
- Concealed plumbing with superior quality sanitaryware and Jaquar fittings or any similar brand.