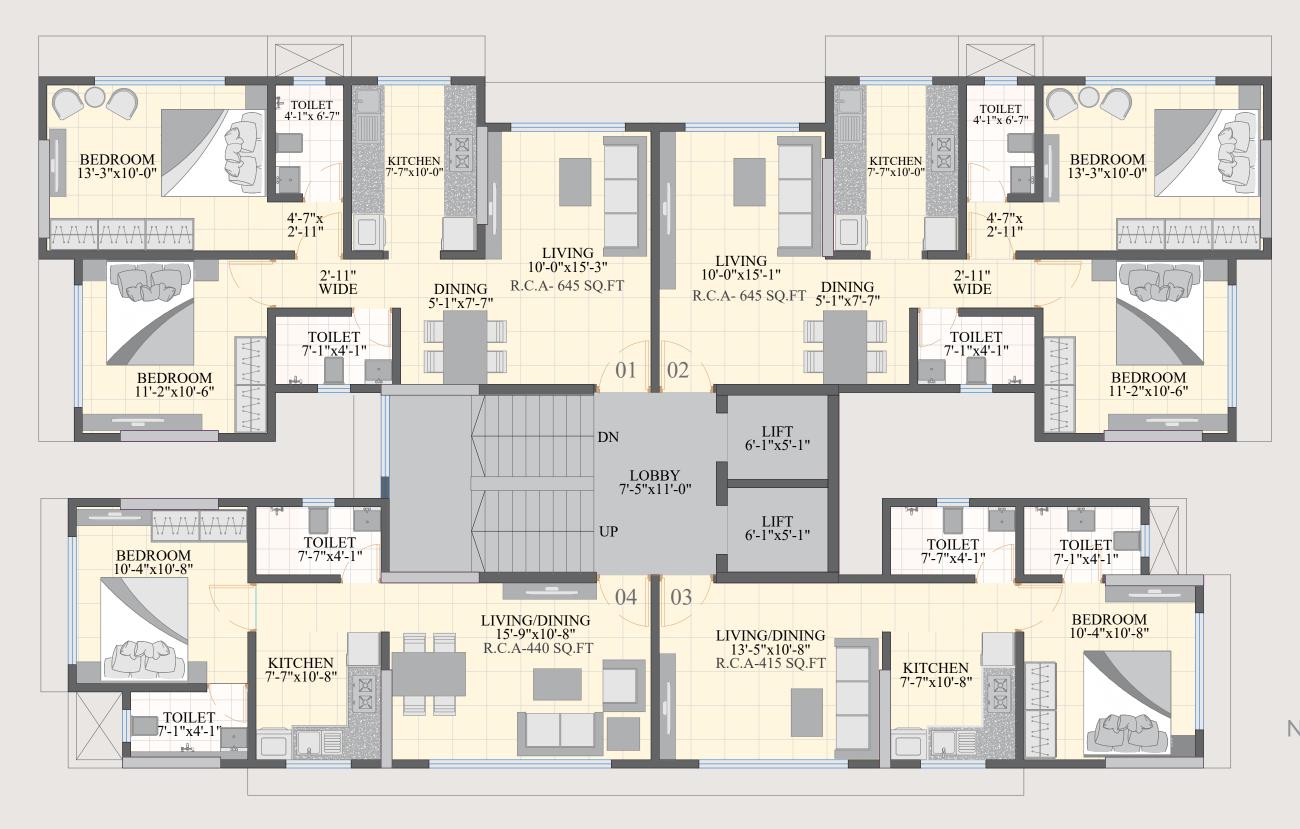

rrace Garden
- High speed elevators of a reputed brand.
- Chequered tile / pavers in the entire compound.
- Ample Car Parking.
- CCTV surveillance in common area.
- Advance fire fighting system as per approvals.
- Earthquake resistant construction.

### INTERNAL AMENITIES

- Vitrified flooring in entire flat.
- Colour anodized Aluminium sliding windows with tinted glass and marble frame.
- M. S. Safety Railings on external windows in Living and Bedroom.
- Granite double kitchen platform with Stainless steel sink.
- Concealed copper wiring with Goldmedal switches and accessories with E.L.C.B.
- Designer bathroom with anti skid ceramic tile flooring and full height dado.
- Concealed plumbing with superior quality sanitaryware and Jaquar fittings or any similar brand.



# EIGHTH FLOOR PLAN





A SPACE FOR YOUR EVERY DREAM



# ENJOY EVERY MOMENT.... LIVE IT, LOVE IT

Fall in love with a slow pace of life, kick back in leisure and rediscover yourself in the folds and frills of nature. Escape the ordinary and resist the mundane with Rishabraj SUJAI. Enhance your everyday living with luxuries like an exquisitely designed rooftop terrace garden that comes with relaxing sit out areas and an expansive play area, that add plenty of cheer and thrill to your and your loved ones' daily routine.



# SUJAI



#### OTHER ONGOING PROJECTS







RISHABRAJ AGNEL - Borivali W MahaRera No. P51800030530



RISHABRAJ MONALISA - Borivali W



RISHABRAJ SURAJ - Borivali W



RISHABRAJ CLASSIC - Malad E MahaRera No. P51800027149



RISHABRAJ HAWA MAHAL - Malad E MahaRera No. P51800027606



The