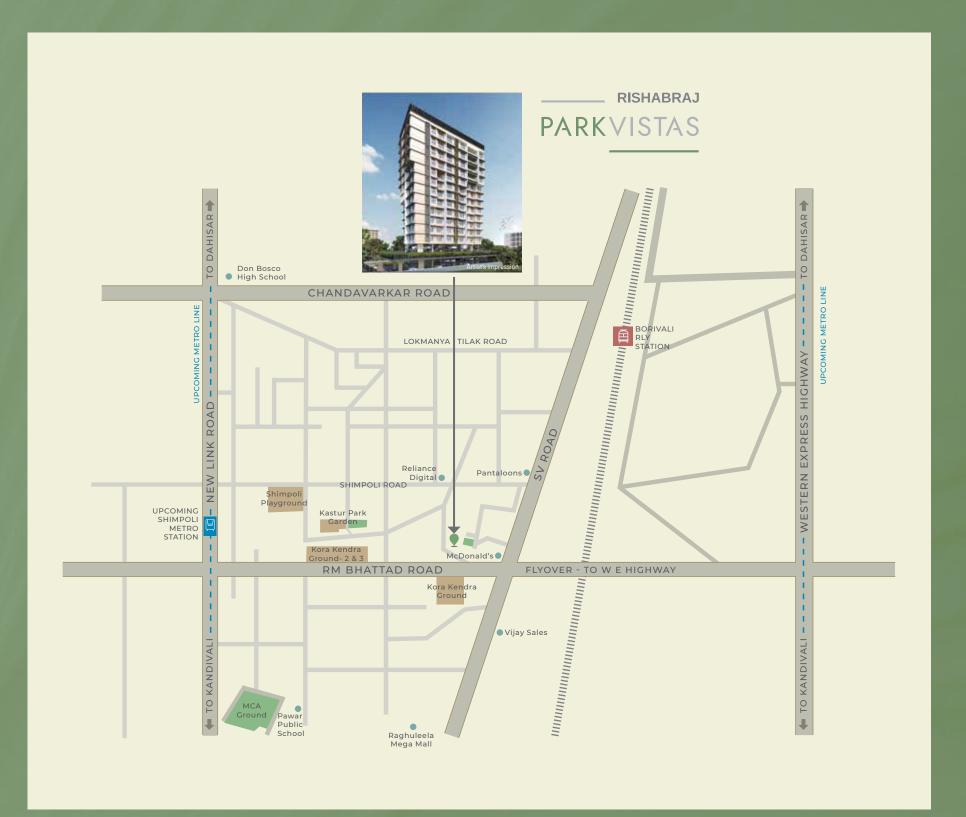

### ADDRESS YOUR EVERY DREAM

#### **GROUNDS & GARDENS**

Kora Kendra Ground - within 3 mins Shimpoli Playground - within 3 mins Kastur Park Garden - within 4 mins MCA Ground - within 7 mins

#### **CAFE & RESTAURANTS**

Mc Donalds - within 7 mins Center Point Dhaba - within 7 mins Hotel Granville - within 6 mins

#### SHOPPING / ENTERTAINMENT

Reliance Digital - within 1 min
Pantaloons - within 4 mins
Vijay Sales - within 6 mins
DMart - within 7 mins
Raghuleela Mall - within 8 mins

#### **EDUCATIONAL INSTITUTES**

Gokhale High School - within 1 min
Pawar Public School - within 6 mins
Don Bosco High School - within 7 mins
St.Rocks College - within 7 mins