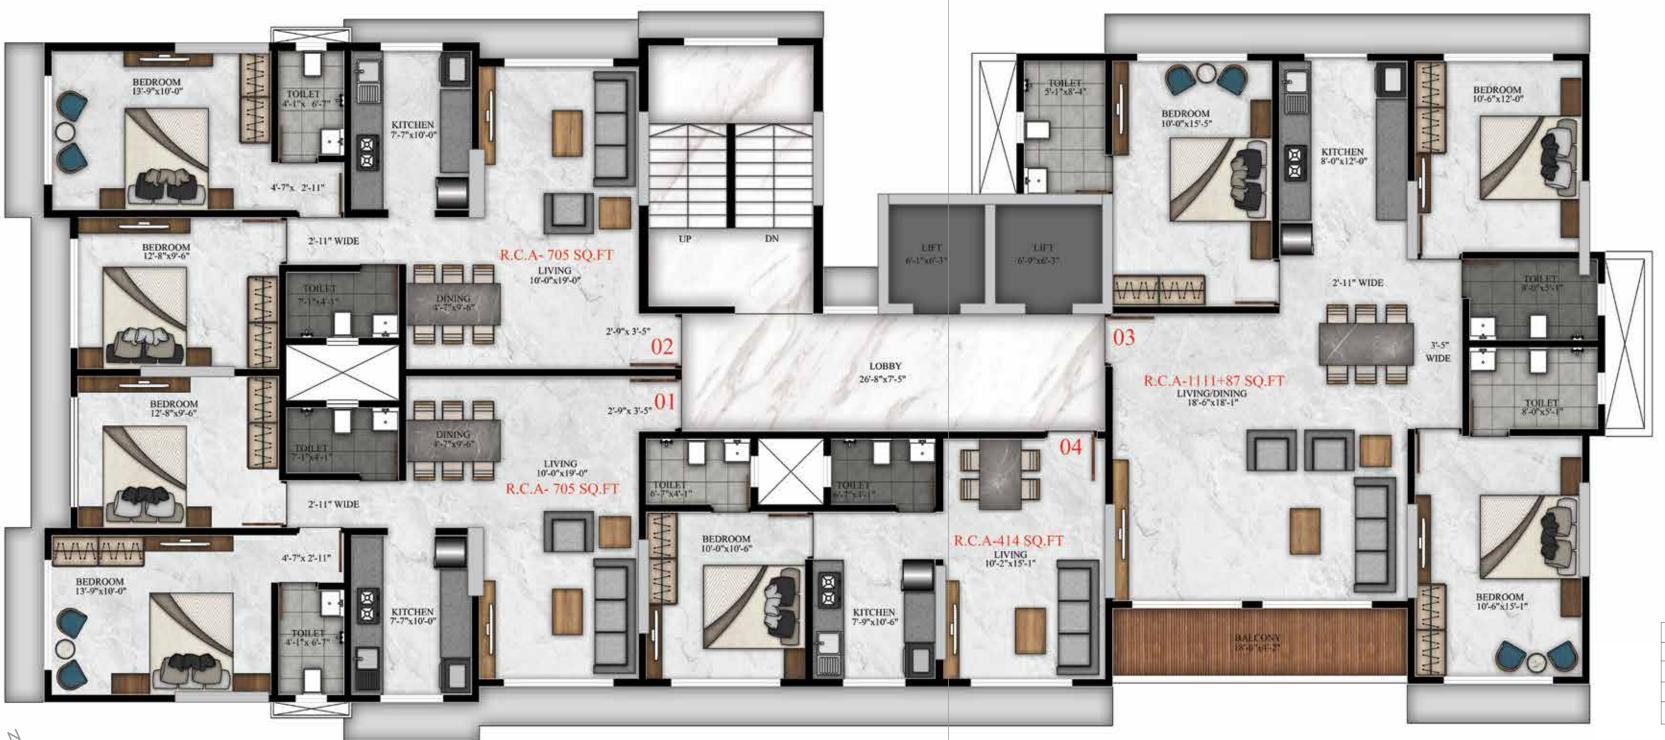

#### TYPICAL FLOOR PLAN

| FLAT NO. | TYPE  | RERA CARPET AREA  |
|----------|-------|-------------------|
| 1        | 2 BHK | 705 SQ. FT.       |
| 2        | 2 BHK | 705 SQ. FT.       |
| 3        | 3 BHK | 1111 + 87 SQ. FT. |
| 4        | 1BHK  | 414 SQ. FT.       |