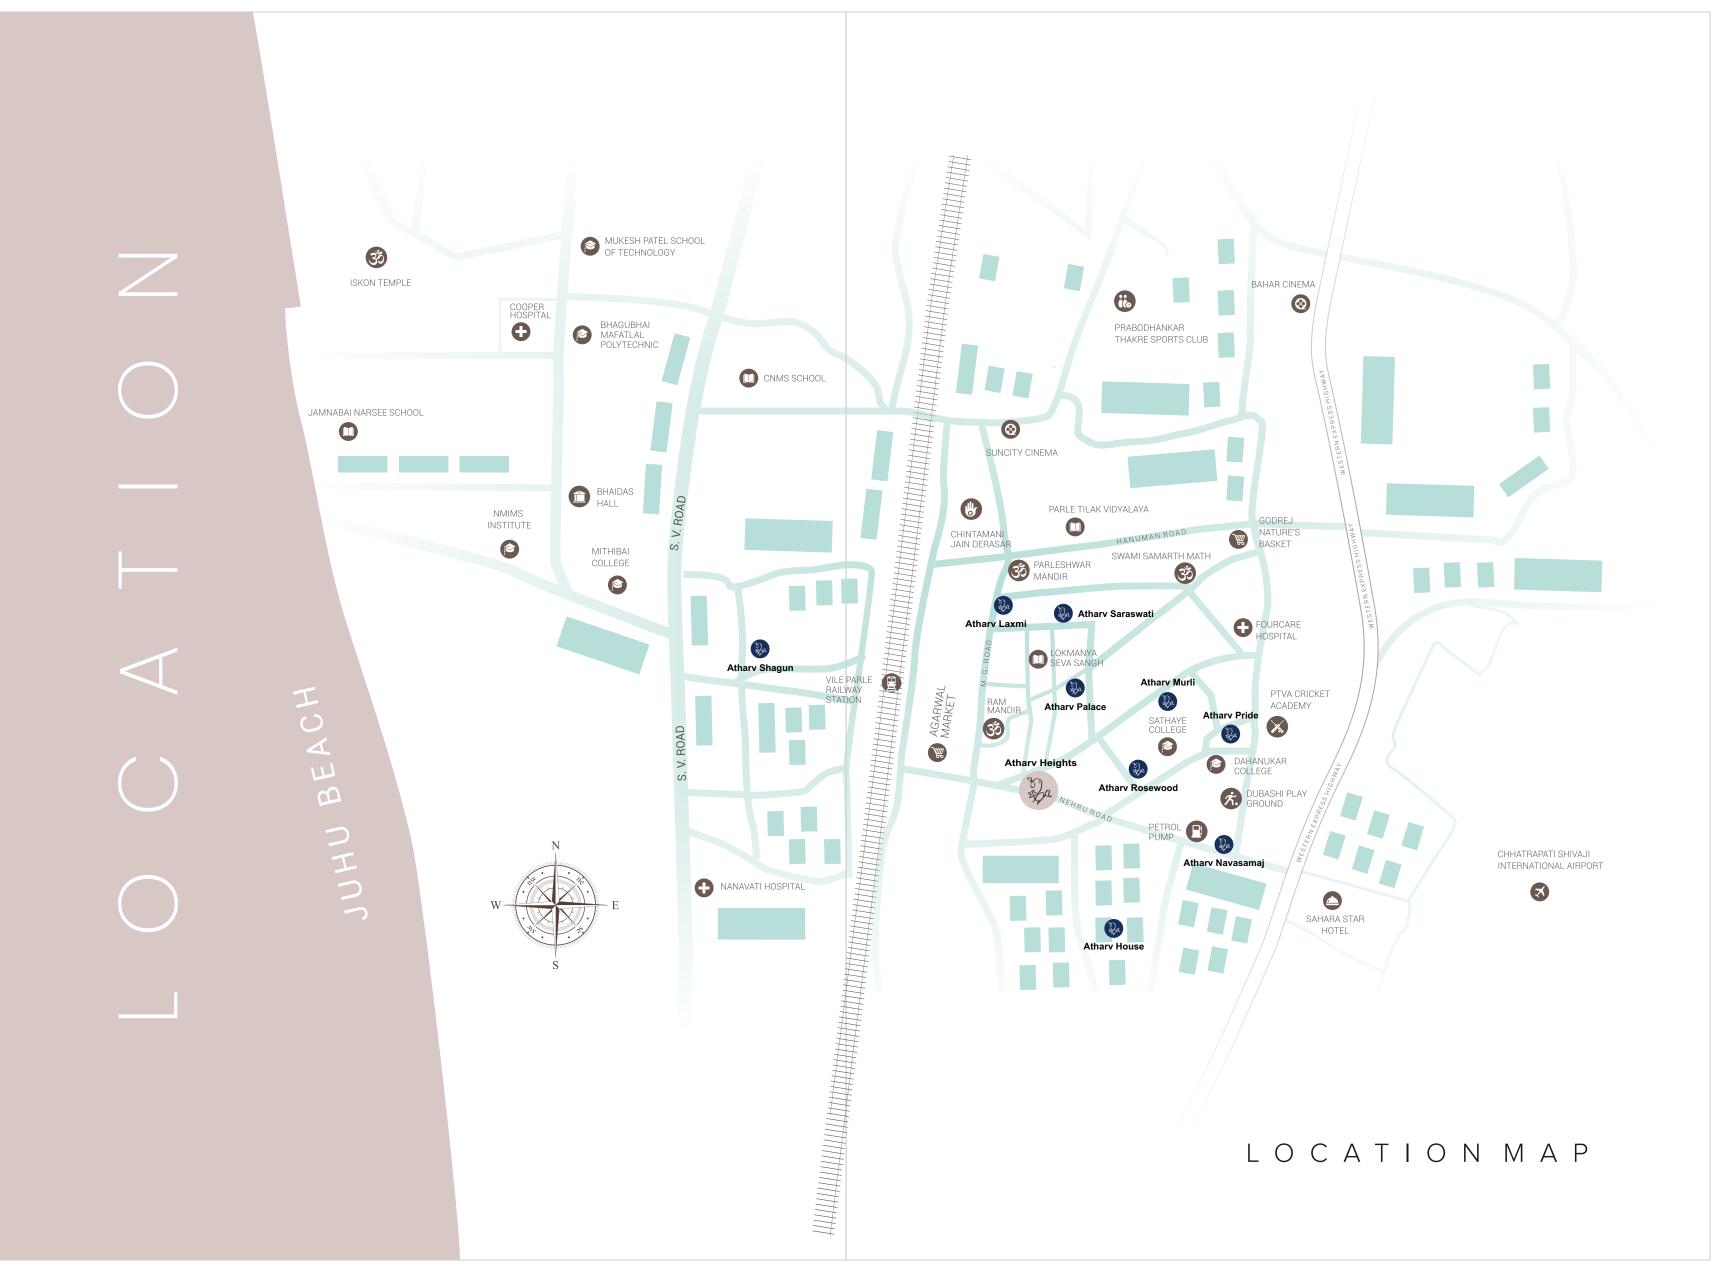

### SURROUNDING LOCATIONS

### Hospitality

Sahara Star Taj Ibis JW Marriot The Orchid

### Hospitals

Fourcare Nanavati Cooper KLS Wagh Maternity

### Educational Institutions

Sathaye College Dahanukar College Parle Tilak Vidyalaya Mahila Sangh CNMS School Jamnabai Narsee School NM College

Mithibai College

### Religious Avenues in the Vicinity

Parleshwar Mandir Chintamani Jain Derasar Ram Mandir Shri Mahalaxmi Mandir Swami Samarth Math Datta Mandir

Godrej Nature's Basket Agarwal Market Suncity Bahar Cinema PVR Bhaidas Hall Dinanath Natyagruha Big Bazaar Sahakar Bhandar

Recreation Lokmanya Seva Sangh Prabodhankar Thakre Sports Club Dubashi Play Ground PTVA Cricket Academy

### Railway Station

### International & Domestic Airport

Western Express Highway

Developers: Atharv Infra LLP MAHARERA NO: P51800034323

Site Address Atharv Heights, Malviya road, Vile Parle East , Mumbai 400057

Corporate Office Atharv house, Nariman Road, Vile Parle East, Mumbai - 400057.