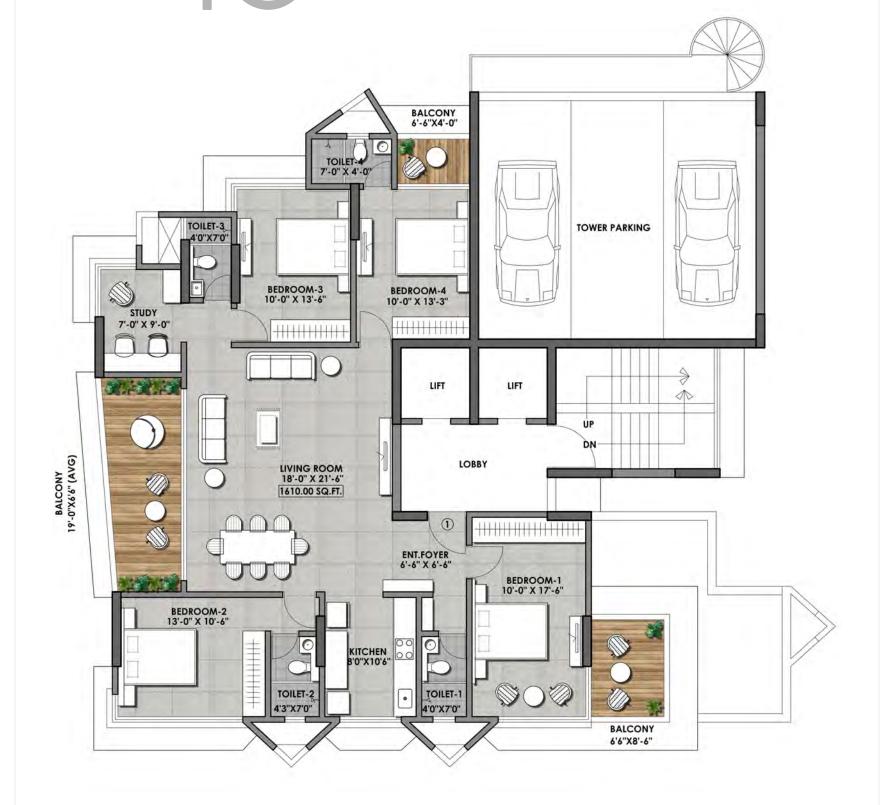

## AUTOMATIC TOWER PARKING

At Atharv Heights we aim to maximise the parking by providing a tower parking system for your ease and convenience .

SHOP-2 281.00 SQ.FT.

-

### GROUNDFLOORPLAN

Th FLOOR