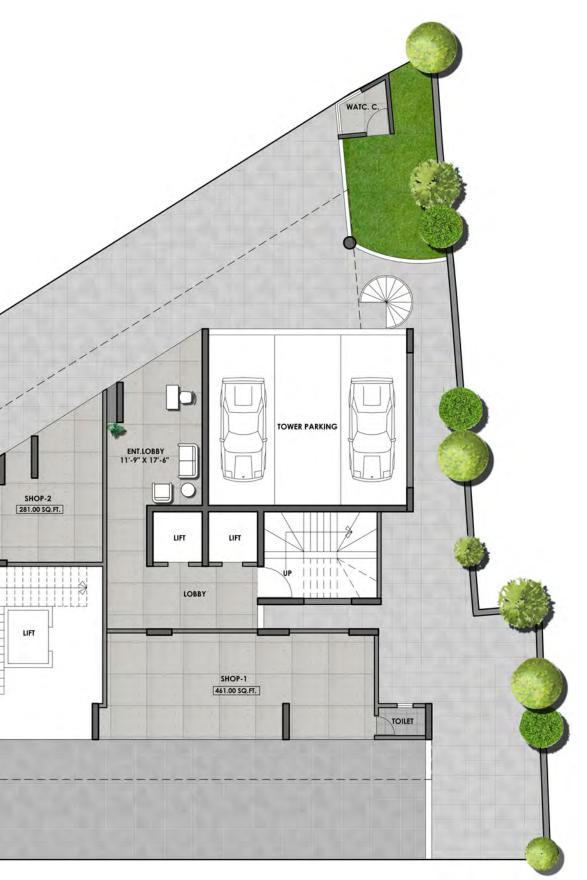

## AUTOMATIC TOWER PARKING

At Atharv Heights we aim to maximise the parking by providing a tower parking system for your ease and convenience .

SHOP-2 281.00 SQ.FT.

-

### GROUNDFLOORPLAN

Th FLOOR