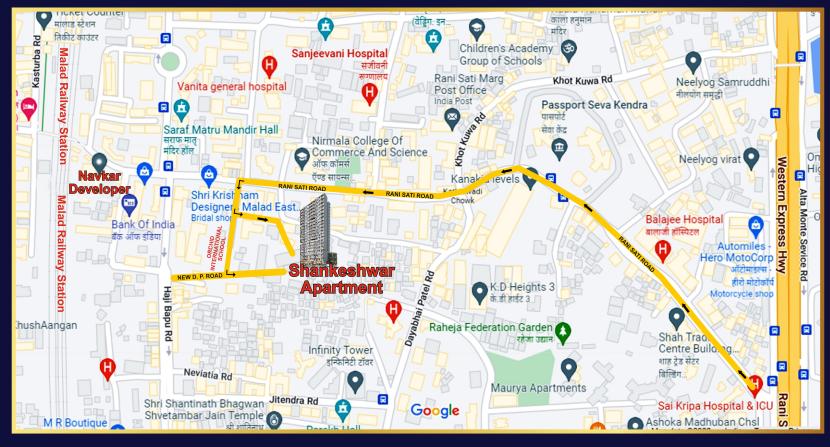

• 5 minutes walking distance from W.E. Highway • 2 minutes walk from Malad Railway Station • 5 minutes walking distance from Dindoshi Metro station

### **SITE ADDRESS**

Shankeshwar Apartment, Opp. Orchid International School, Rani Sati Marg, Malad (East), Mumbai - 400 097.

Architect A.R.Mehta & Associates Legal Advisor Adv. M.U. Pandey

Designing Architect Kaushik Patel Architects Structural Consultant Desai & Associates