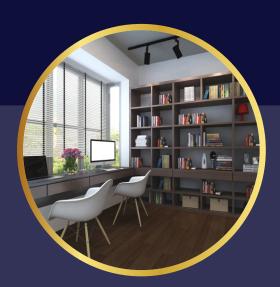

us luxurious amenities on Podium and Rooftop.



| SIZE  | RERA CARPET AREA (SQ.FT) |        |        |
|-------|--------------------------|--------|--------|
| 1 BHK | 410.64                   | 431.09 | -      |
| 2 BHK | 487.93                   | 628.07 | 684.15 |
| 3 BHK | 867.78                   | 891.57 | 919.99 |

NORTH

## **TYPICAL FLOOR PLAN**



**Podium Car Parking** 







- Double heighted AC Lobby
- WI-FI in all common areas
- APP based Security System
- 24 x 7 Security Surveillance
- 4 High Speed Elevators
- Rooftop Access through Elevators

### Italian Finish Vitrified Tiles

**Internal Amenities :** 

- French Windows
- Furnished Bathroom
- Heavy wooden doors
- Soncealed Wiring
- Designed as per Vastu
- Decorative Modular Switches
- Special Water Proofing treatment









Ramp Access for Parking

## A M E N I T I E S

Rooftop Theatre Senior's Leisure Zone Jogging Track Indoor Games Car Lift for Podium



## **ROOF TOP GARDEN**



### Kids Play Area

Yoga Deck