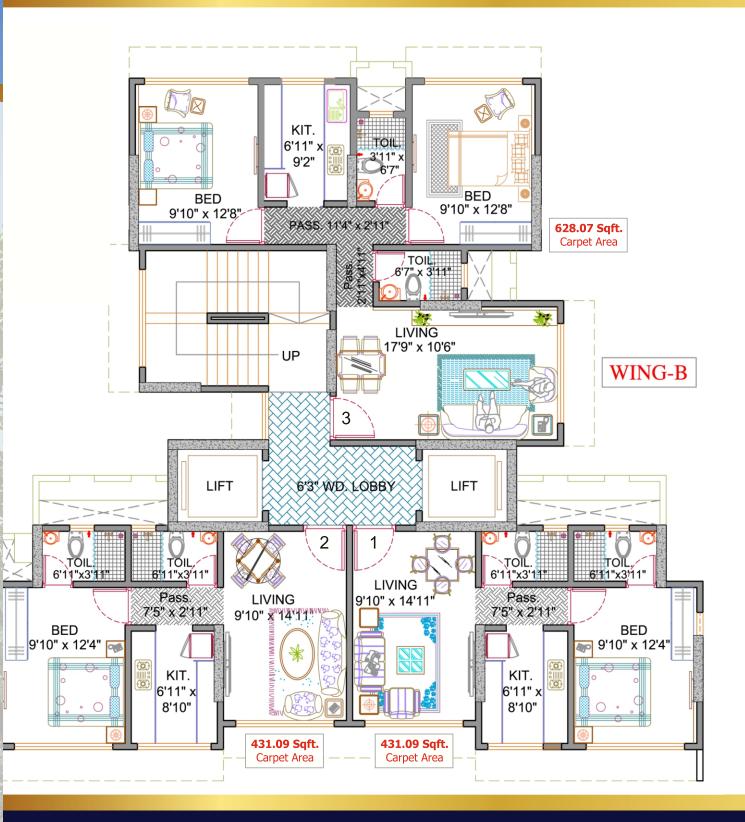

| SIZE  | RERA CARPET AREA (SQ.FT) |        |        |
|-------|--------------------------|--------|--------|
| 1 BHK | 410.64                   | 431.09 | -      |
| 2 BHK | 487.93                   | 628.07 | 684.15 |
| 3 BHK | 867.78                   | 891.57 | 919.99 |

## **TYPICAL FLOOR PLAN**

**Podium Car Parking** 

- Double heighted AC Lobby
- WI-FI in all common areas
- APP based Security System
- 24 x 7 Security Surveillance
- 4 High Speed Elevators
- Rooftop Access through Elevators