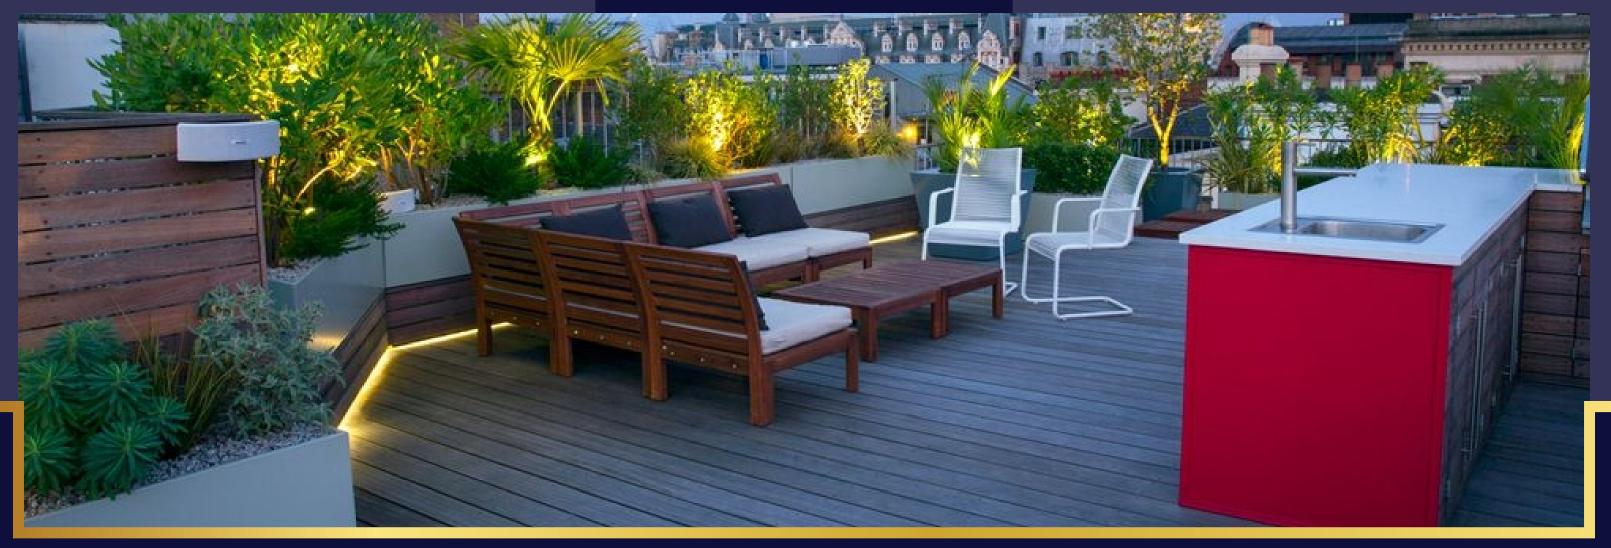

K | 410.64                   | 431.09 | -      |
| 2 BHK | 487.93                   | 628.07 | 684.15 |
| 3 BHK | 867.78                   | 891.57 | 919.99 |

NORTH

## **TYPICAL FLOOR PLAN**



**Podium Car Parking** 







- Double heighted AC Lobby
- WI-FI in all common areas
- APP based Security System
- 24 x 7 Security Surveillance
- 4 High Speed Elevators
- Rooftop Access through Elevators

### Italian Finish Vitrified Tiles

**Internal Amenities :** 

- French Windows
- Furnished Bathroom
- Heavy wooden doors
- Soncealed Wiring
- Designed as per Vastu
- Decorative Modular Switches
- Special Water Proofing treatment









Ramp Access for Parking

## A M E N I T I E S

Rooftop Theatre Senior's Leisure Zone Jogging Track Indoor Games Car Lift for Podium



## **ROOF TOP GARDEN**



### Kids Play Area

Yoga Deck