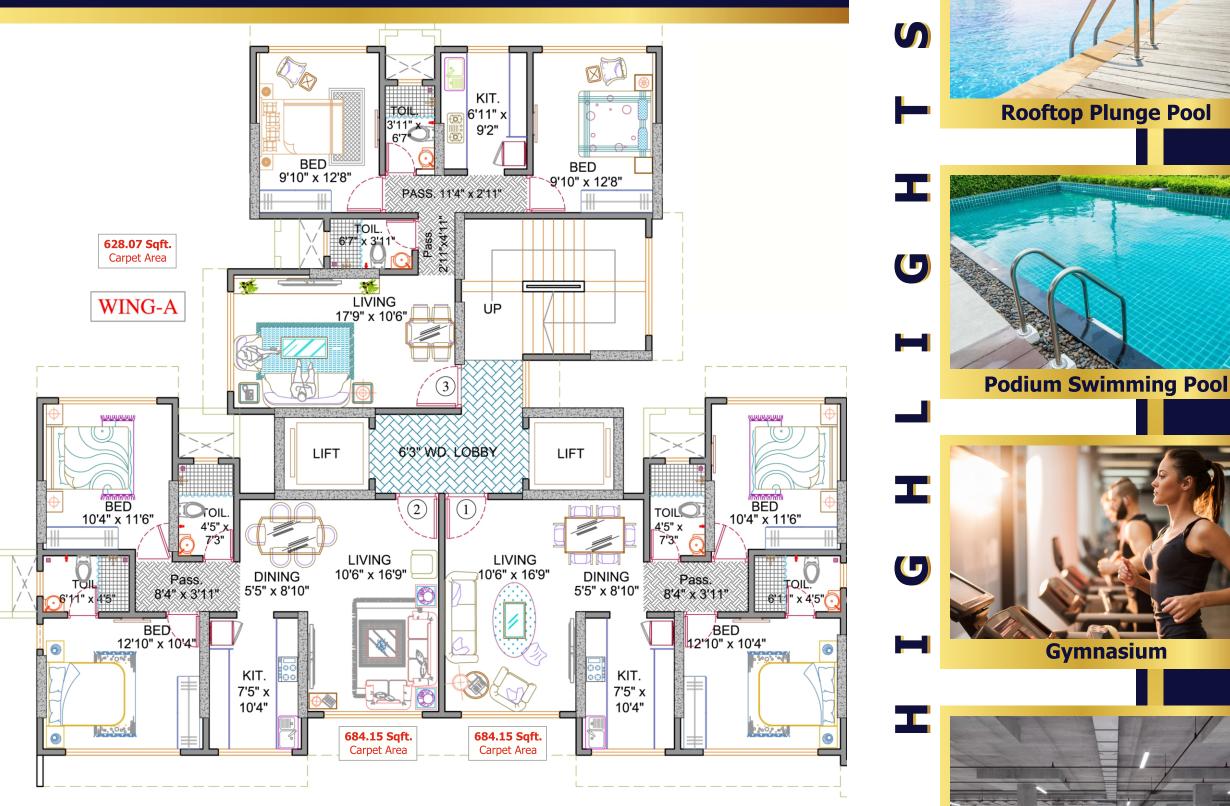

| SIZE  | RERA CARPET AREA (SQ.FT) |        |        |
|-------|--------------------------|--------|--------|
| 1 BHK | 410.64                   | 431.09 | -      |
| 2 BHK | 487.93                   | 628.07 | 684.15 |
| 3 BHK | 867.78                   | 891.57 | 919.99 |

## **TYPICAL FLOOR PLAN**

**Podium Car Parking** 

- Double heighted AC Lobby
- WI-FI in all common areas
- APP based Security System
- 24 x 7 Security Surveillance
- 4 High Speed Elevators
- Rooftop Access through Elevators

## A M E N I T I E S

Rooftop Theatre Senior's Leisure Zone Jogging Track Indoor Games Car Lift for Podium