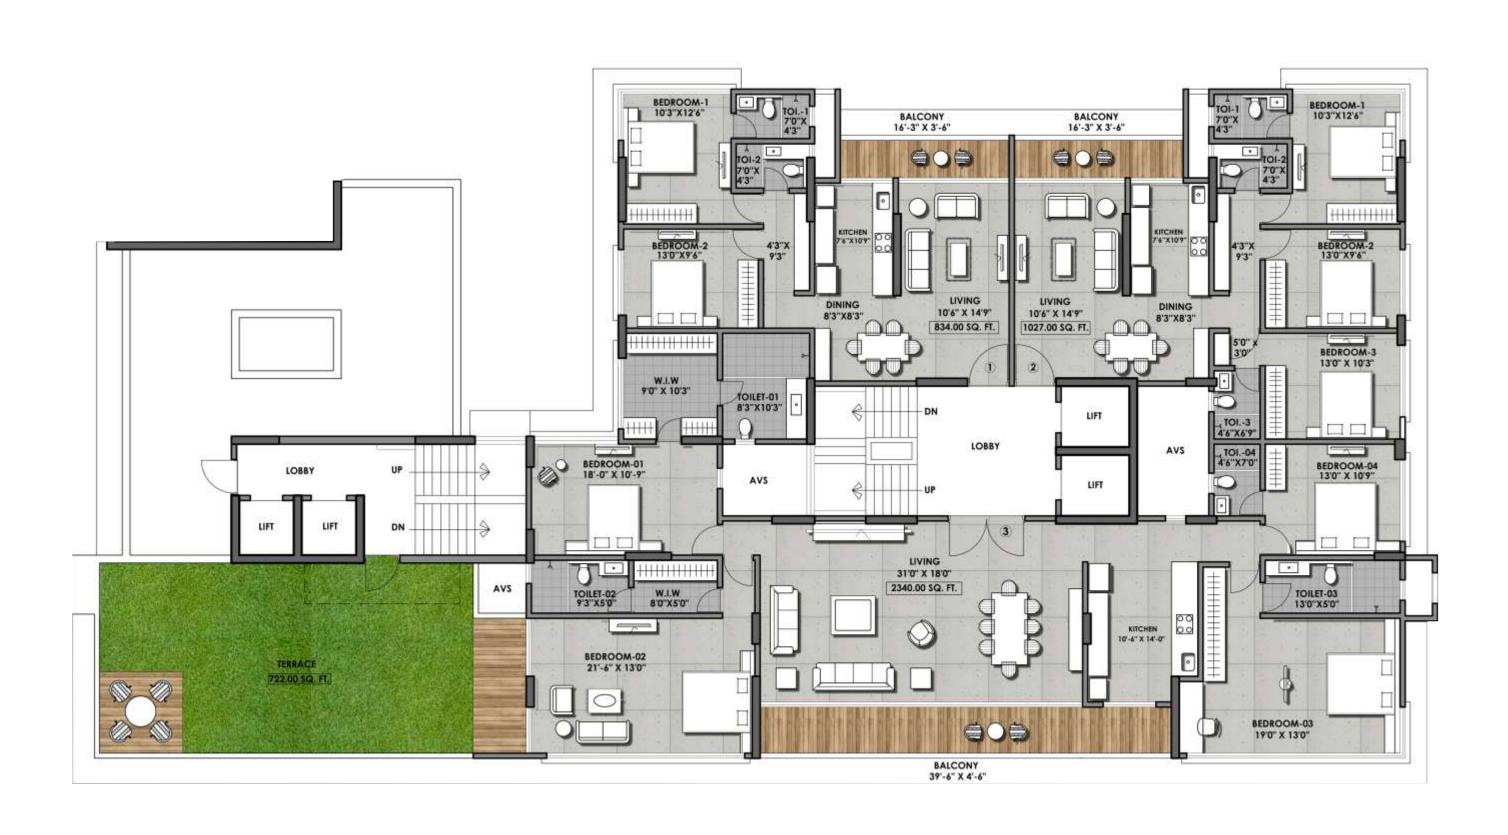

dado above platform
- Single bowl stainless steel sink
- Piped gas connection
- Hot & Cold Cork

#### LIVING ROOM & BEDROOM FEATURES

- Well-arranged living area along with dining space
- Vitrified Flooring in living, dining & passage
- Powder coated / anodized aluminum sliding window
- Gypsum finished internal walls with LOW VOC paint finish
- Provision of split Ac's in all rooms
- Veneer finished fire resistant door
- Laminate finished internal doors

#### BATHROOM FEATURES

- Vitrified flooring & dado up to door height in all bathrooms
- Wash-basin counter in all bathrooms
- Premium sanitary and CP fittings

Atharv Laxmi is well equipped with many internal & common amenities. One of the main attraction is its fitness center.

We can help you get a jump your day.





























# SURROUNDING LOCATIONS NEAR BY ATHARV LAXMI



#### Hospitality:

Sahara Star Taj Ibis JW Marriot The Orchid



## Educational Institutions:

Sathaye College
Dahanukar College
Parle Tilak Vidyalaya
Mahila Sangh
CNMS School
Jamnabai Narsee School
NM College
Mithibai College



## Retail & Entertainment:

Godrej Nature's Basket Agarwal Market Suncity Bahar Cinema PVR Bhaidas Hall Dinanath Natyagruha Big Bazaar Sahakar Bhandar



#### Hospitals:

Fourcare Nanavati Cooper KLS Wagh Maternity Hospital



## Religious Avenues in the Vicinity:

Parleshwar Mandir Chintamani Jain Derasar Ram Mandir Shri Mahalaxmi Mandir Swami Samarth Math Datta Mandir



#### Recreation:

Lokmanya Seva Sangh Prabodhankar Thakre Sports Club Dubashi Play Ground PTVA Cricket Academy



Domestic & International A