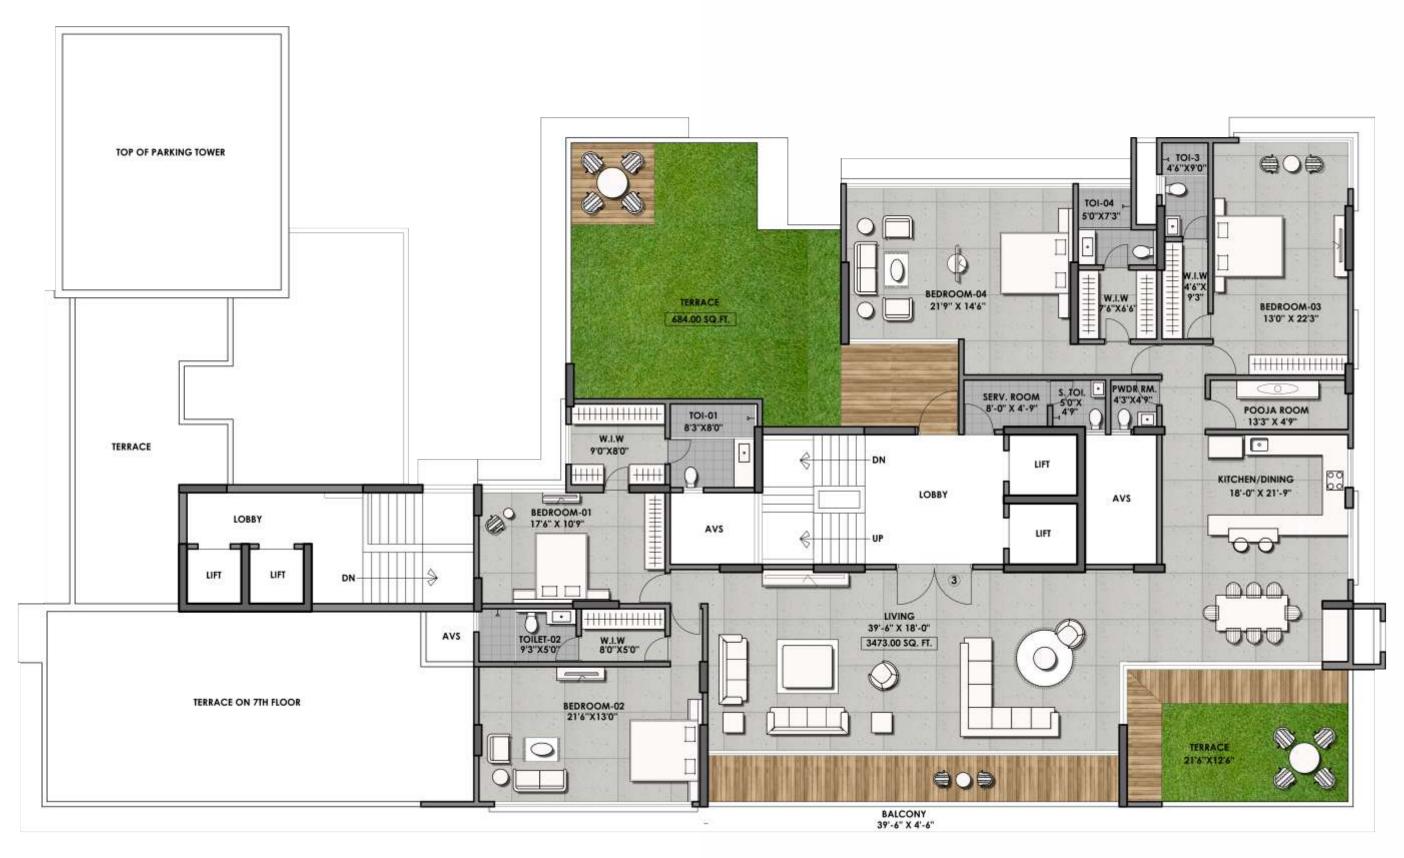

o above platform
- Single bowl stainless steel sink
- Piped gas connection
- Hot & Cold Cork

#### LIVING ROOM & BEDROOM FEATURES

- Well-arranged living area along with dining space
- Vitrified Flooring in living, dining & passage
- Powder coated / anodized aluminum sliding window
- Gypsum finished internal walls with LOW VOC paint finish
- Provision of split Ac's in all rooms
- Veneer finished fire resistant door
- Laminate finished internal doors

#### BATHROOM FEATURES

- Vitrified flooring & dado up to door height in all bathrooms
- Wash-basin counter in all bathrooms
- Premium sanitary and CP fittings

Atharv Laxmi is well equipped with many internal & common amenities. One of the main attraction is its fitness center.

We can help you get a jump your day.





























# SURROUNDING LOCATIONS NEAR BY ATHARV LAXMI



#### Hospitality:

Sahara Star Taj Ibis JW Marriot The Orchid



## Educational Institutions:

Sathaye College
Dahanukar College
Parle Tilak Vidyalaya
Mahila Sangh
CNMS School
Jamnabai Narsee School
NM College
Mithibai College



## Retail & Entertainment:

Godrej Nature's Basket Agarwal Market Suncity Bahar Cinema PVR Bhaidas Hall Dinanath Natyagruha Big Bazaar Sahakar Bhandar



#### Hospitals:

Fourcare Nanavati Cooper KLS Wagh Maternity Hospital



## Religious Avenues in the Vicinity:

Parleshwar Mandir Chintamani Jain Derasar Ram Mandir Shri Mahalaxmi Mandir Swami Samarth Math Datta Mandir



#### Recreation:

Lokmanya Seva Sangh Prabodhankar Thakre Sports Club Dubashi Play Ground PTVA Cricket Academy



Domestic & International Airpo