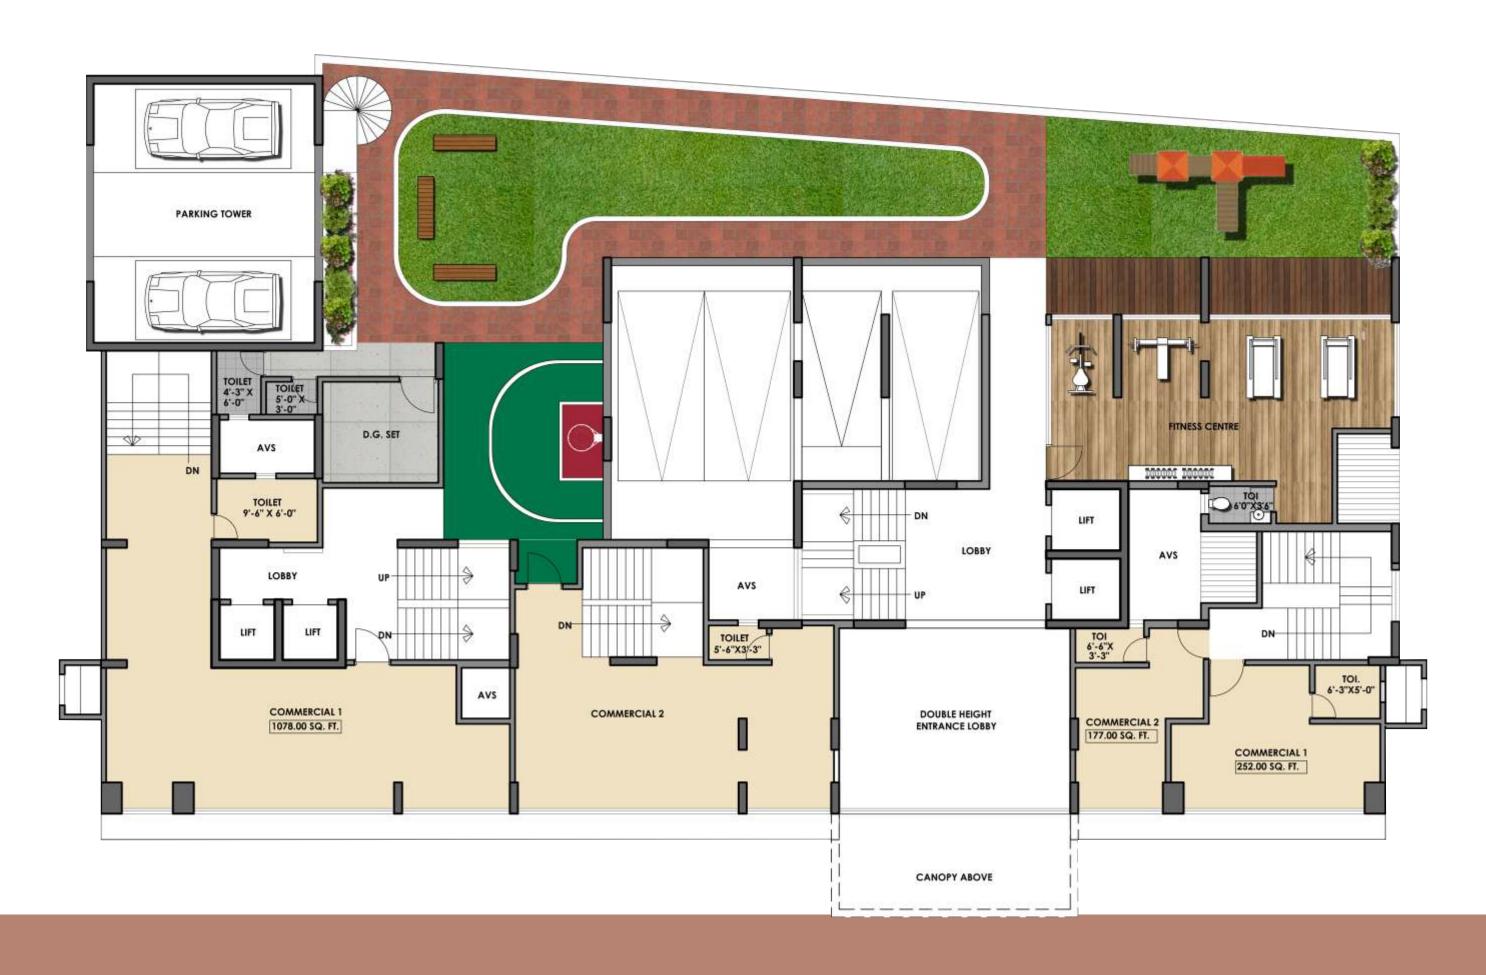

STUNNING.

UNIQUE.

AND A VERY UPSCALE PODIUM GARDEN.

PODIUM GARDEN

TOWER PARKING SYSTEM

At Atharv Laxmi, we are providing a Podium Garden, aesthetically designed for you with a walking path, greenery, benches, play areas etc.

At Atharv Laxmi, we aim to maximize the parking by providing a tower parking system for your ease and convenience.

### THE EPICENTER OF LUXURY AND CONVENIENCE.

There's nothing like a great first impression & a lobby or an entrance area is the first thing a visitor notices when visiting a building.

At Atharv Laxmi, we have spent a lot of time on designing this luxurious lobby which is the center of attraction for you as well as your visitors.

#### **COMMON AMENITIES**

#### PROJECT HIGHLIGHTS

- Premium finished entrance lobby
- Gymnasium with equipment
- Rooftop sit out
- Well planned 2,3 and 4 BHK apartments
- Ample car parking space & tower parking

#### PROJECT HIGHLIGHTS

- Elevators with Auto Rescue Device (ARD)
- Rain water harvesting system
- Hi-tech surveillance

All Atharv project are approved by Ishan Vaastu.

#### BATHROOM FEATURES

- Vitrified flooring & dado up to door height in all bathrooms
- Wash-basin counter in all bathrooms
- Premium sanitary and CP fittings

Atharv Laxmi is well equipped with many internal & common amenities. One of the main attraction is its fitness center.