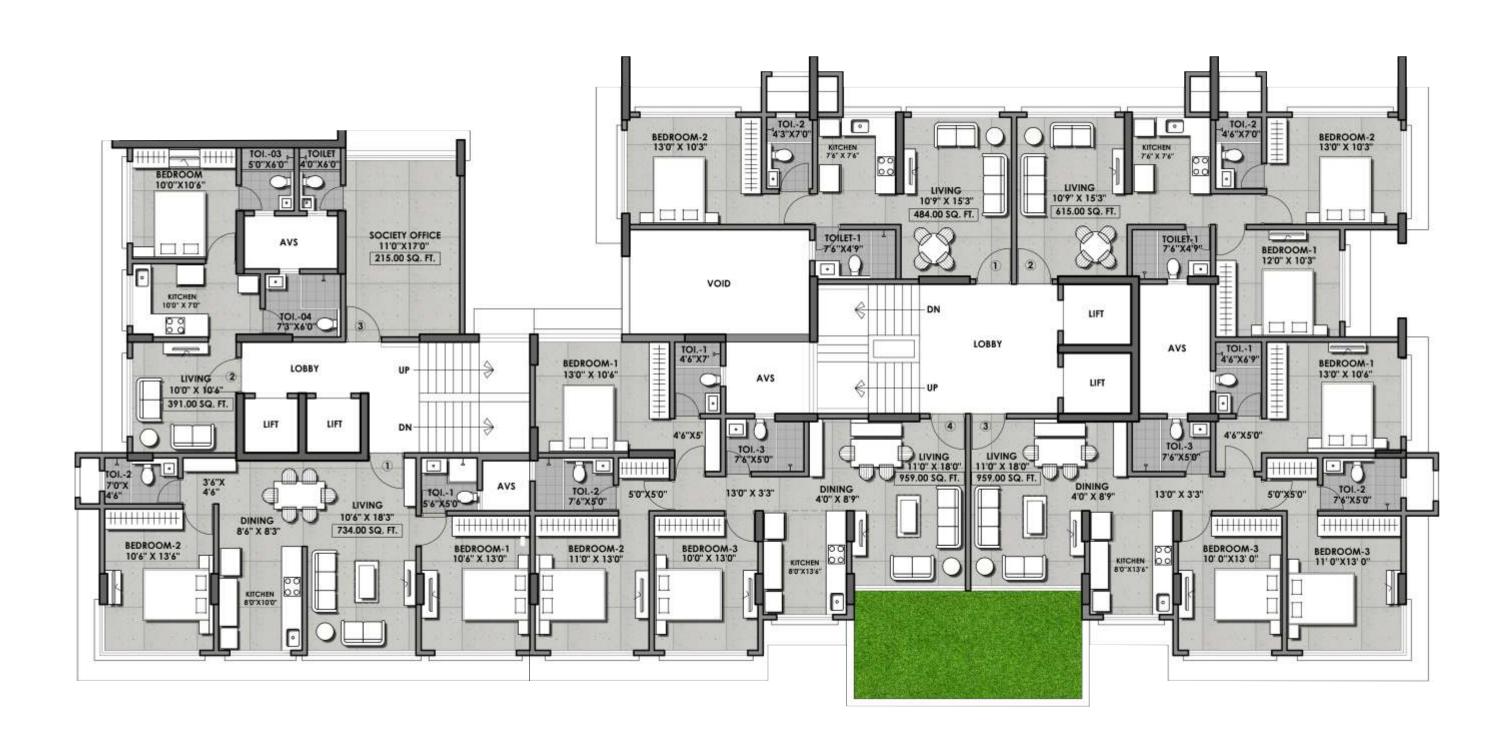

A PERFECTLY DESIGNED FAMILY HOME

#### PROJECT HIGHLIGHTS

- Premium finished entrance lobby
- Gymnasium with equipment
- Rooftop sit out
- Well planned 2,3 and 4 BHK apartments
- Ample car parking space & tower parking

#### LIVING ROOM & BEDROOM FEATURES

- Well-arranged living area along with dining space
- Vitrified Flooring in living, dining & passage
- Powder coated / anodized aluminum sliding window
- Gypsum finished internal walls with LOW VOC paint finish
- Provision of split Ac's in all rooms
- Veneer finished fire resistant door
- Laminate finished internal doors

#### BATHROOM FEATURES

- Vitrified flooring & dado up to door height in all bathrooms
- Wash-basin counter in all bathrooms
- Premium sanitary and CP fittings

Atharv Laxmi is well equipped with many internal & common amenities. One of the main attraction is its fitness center.