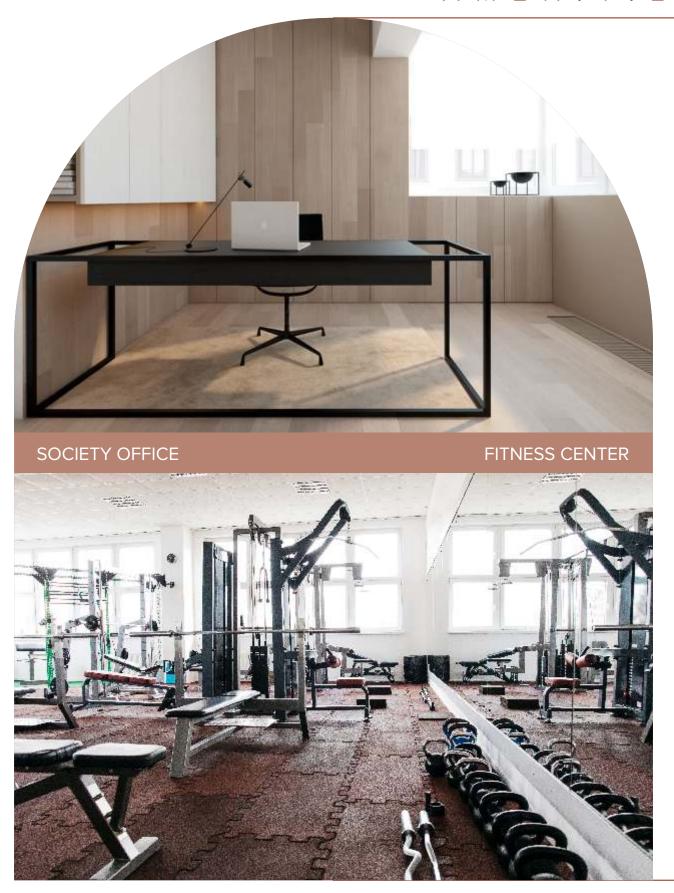

### AMENITIES

#### **COMMON AMENITIES**

#### PROJECT HIGHLIGHTS

- Premium finished entrance lobby
- Gymnasium with equipment
- Rooftop sit out
- Well planned 2,3 and 4 BHK apartments
- Ample car parking space & tower parking