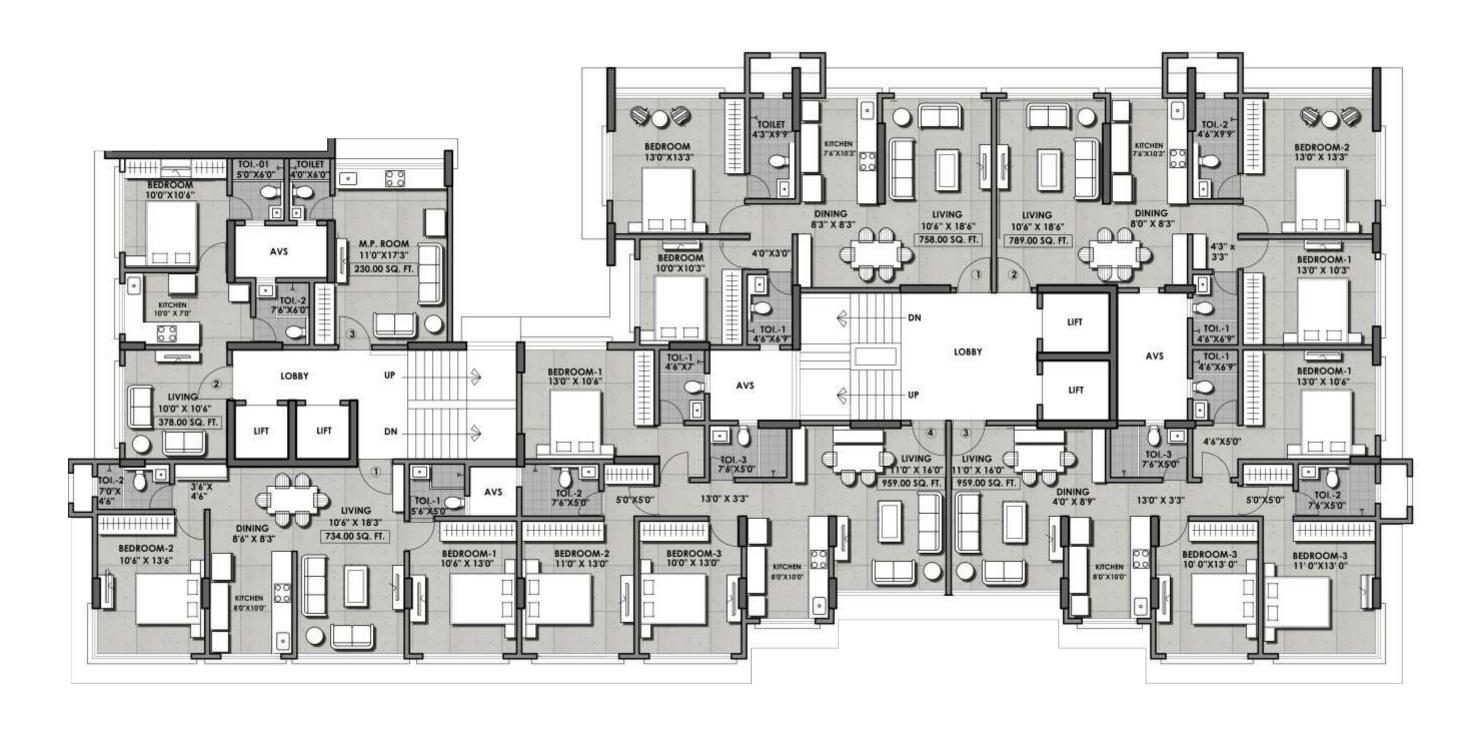

itrified dado above platform
- Single bowl stainless steel sink
- Piped gas connection
- Hot & Cold Cork

#### LIVING ROOM & BEDROOM FEATURES

- Well-arranged living area along with dining space
- Vitrified Flooring in living, dining & passage
- Powder coated / anodized aluminum sliding window
- Gypsum finished internal walls with LOW VOC paint finish
- Provision of split Ac's in all rooms
- Veneer finished fire resistant door
- Laminate finished internal doors

#### BATHROOM FEATURES

- Vitrified flooring & dado up to door height in all bathrooms
- Wash-basin counter in all bathrooms
- Premium sanitary and CP fittings

Atharv Laxmi is well equipped with many internal & common amenities. One of the main attraction is its fitness center.

We can help you get a jump your day.





























# SURROUNDING LOCATIONS NEAR BY ATHARV LAXMI



#### Hospitality:

Sahara Star Taj Ibis JW Marriot The Orchid



## Educational Institutions:

Sathaye College
Dahanukar College
Parle Tilak Vidyalaya
Mahila Sangh
CNMS School
Jamnabai Narsee School
NM College
Mithibai College



## Retail & Entertainment:

Godrej Nature's Basket Agarwal Market Suncity Bahar Cinema PVR Bhaidas Hall Dinanath Natyagruha Big Bazaar Sahakar Bhandar



#### Hospitals:

Fourcare Nanavati Cooper KLS Wagh Maternity Hospital



## Religious Avenues in the Vicinity:

Parleshwar Mandir Chintamani Jain Derasar Ram Mandir Shri Mahalaxmi Mandir Swami Samarth Math Datta Mandir



#### Recreation:

Lokmanya Seva Sangh Prabodhankar Thakre Sports Club Dubashi Play Ground PTVA Cricket Academy



Domestic & Interna