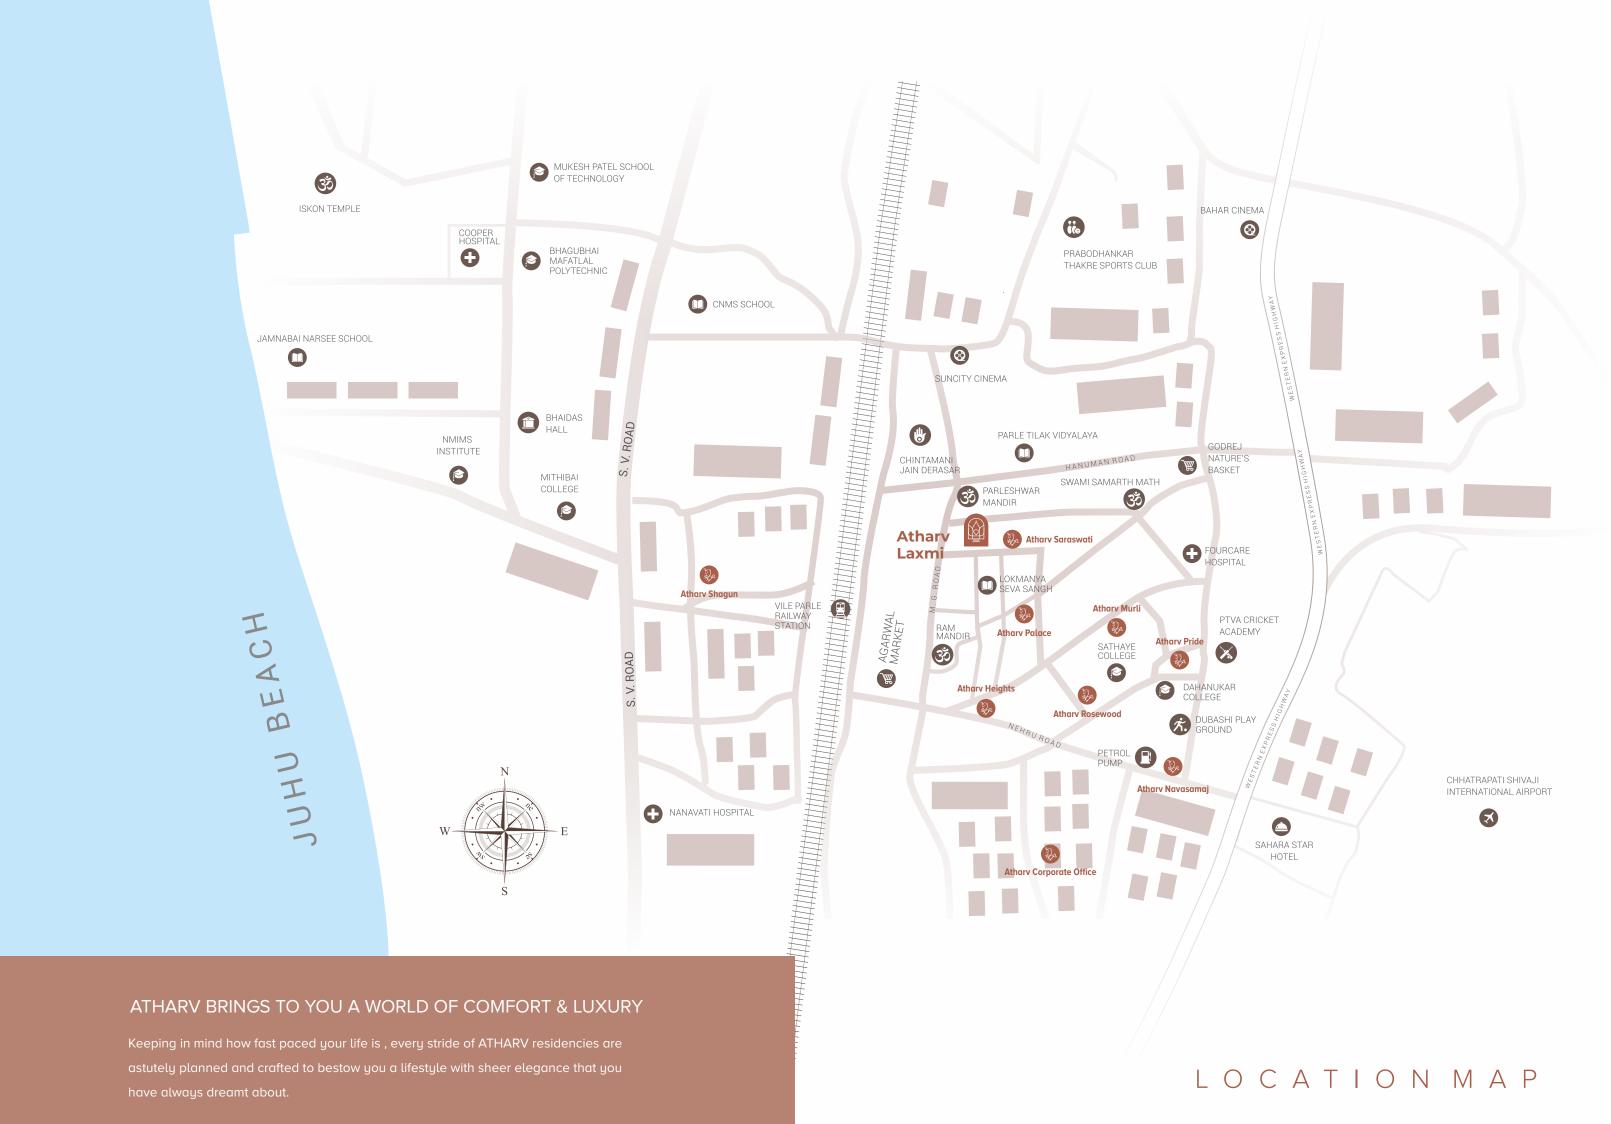

# SURROUNDING LOCATIONS NEAR BY ATHARV LAXMI

#### Hospitality:

Sahara Star Taj Ibis JW Marriot The Orchid

## Educational Institutions:

Sathaye College
Dahanukar College
Parle Tilak Vidyalaya
Mahila Sangh
CNMS School
Jamnabai Narsee School
NM College
Mithibai College

## Retail & Entertainment:

Godrej Nature's Basket Agarwal Market Suncity Bahar Cinema PVR Bhaidas Hall Dinanath Natyagruha Big Bazaar Sahakar Bhandar

#### Hospitals:

Fourcare Nanavati Cooper KLS Wagh Maternity Hospital

## Religious Avenues in the Vicinity:

Parleshwar Mandir Chintamani Jain Derasar Ram Mandir Shri Mahalaxmi Mandir Swami Samarth Math Datta Mandir

#### Recreation:

Lokmanya Seva Sangh Prabodhankar Thakre Sports Club Dubashi Play Ground PTVA Cricket Academy

Domestic & International Airport

Railway Station

Western Express Highway

Metro