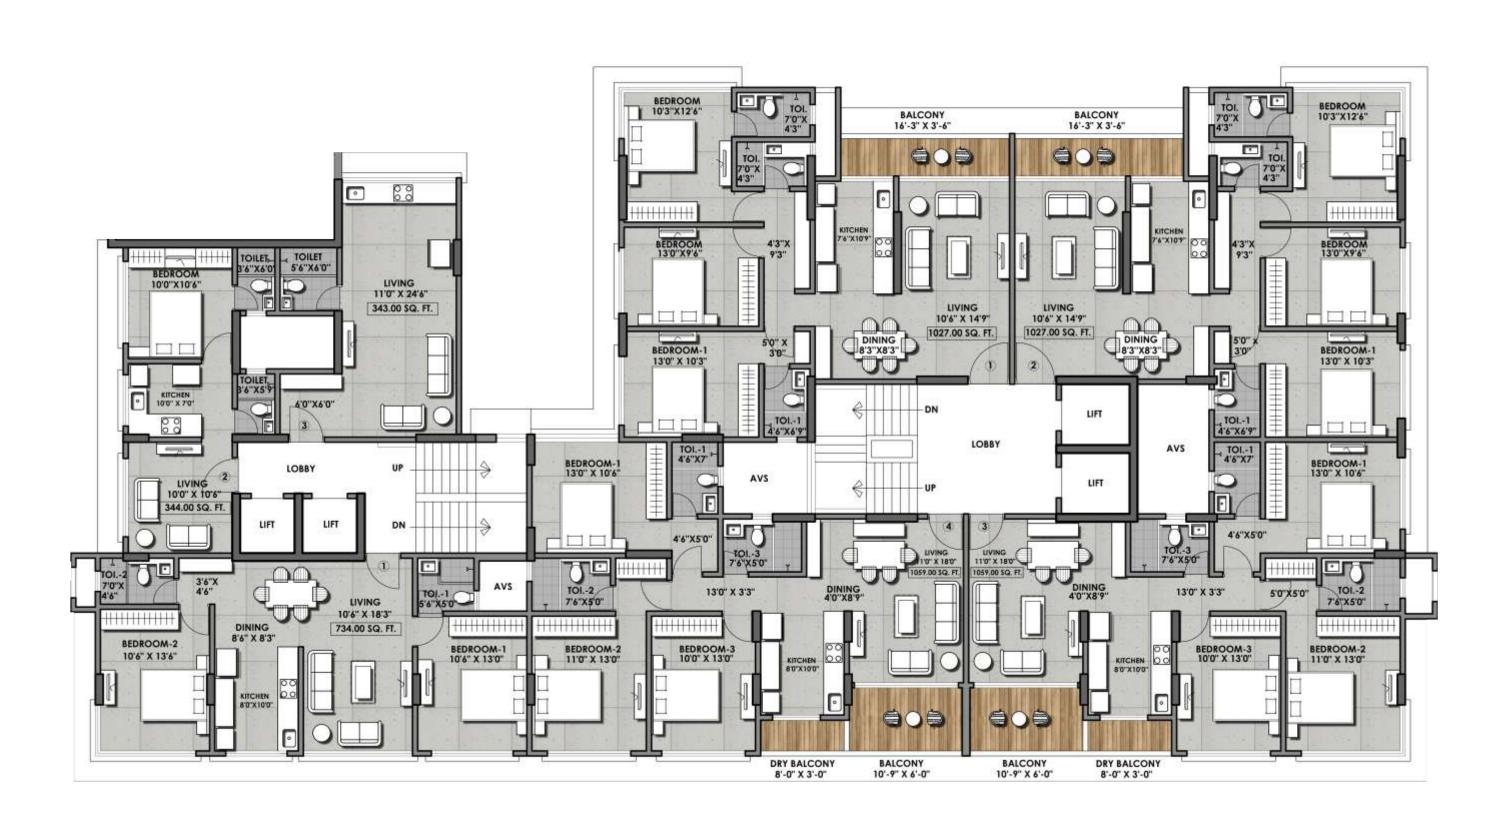

fied dado above platform
- Single bowl stainless steel sink
- Piped gas connection
- Hot & Cold Cork

#### LIVING ROOM & BEDROOM FEATURES

- Well-arranged living area along with dining space
- Vitrified Flooring in living, dining & passage
- Powder coated / anodized aluminum sliding window
- Gypsum finished internal walls with LOW VOC paint finish
- Provision of split Ac's in all rooms
- Veneer finished fire resistant door
- Laminate finished internal doors

#### BATHROOM FEATURES

- Vitrified flooring & dado up to door height in all bathrooms
- Wash-basin counter in all bathrooms
- Premium sanitary and CP fittings

Atharv Laxmi is well equipped with many internal & common amenities. One of the main attraction is its fitness center.

We can help you get a jump your day.





























# SURROUNDING LOCATIONS NEAR BY ATHARV LAXMI



#### Hospitality:

Sahara Star Taj Ibis JW Marriot The Orchid



## Educational Institutions:

Sathaye College
Dahanukar College
Parle Tilak Vidyalaya
Mahila Sangh
CNMS School
Jamnabai Narsee School
NM College
Mithibai College



## Retail & Entertainment:

Godrej Nature's Basket Agarwal Market Suncity Bahar Cinema PVR Bhaidas Hall Dinanath Natyagruha Big Bazaar Sahakar Bhandar



#### Hospitals:

Fourcare Nanavati Cooper KLS Wagh Maternity Hospital



## Religious Avenues in the Vicinity:

Parleshwar Mandir Chintamani Jain Derasar Ram Mandir Shri Mahalaxmi Mandir Swami Samarth Math Datta Mandir



#### Recreation:

Lokmanya Seva Sangh Prabodhankar Thakre Sports Club Dubashi Play Ground PTVA Cricket Academy



Domestic & Internation