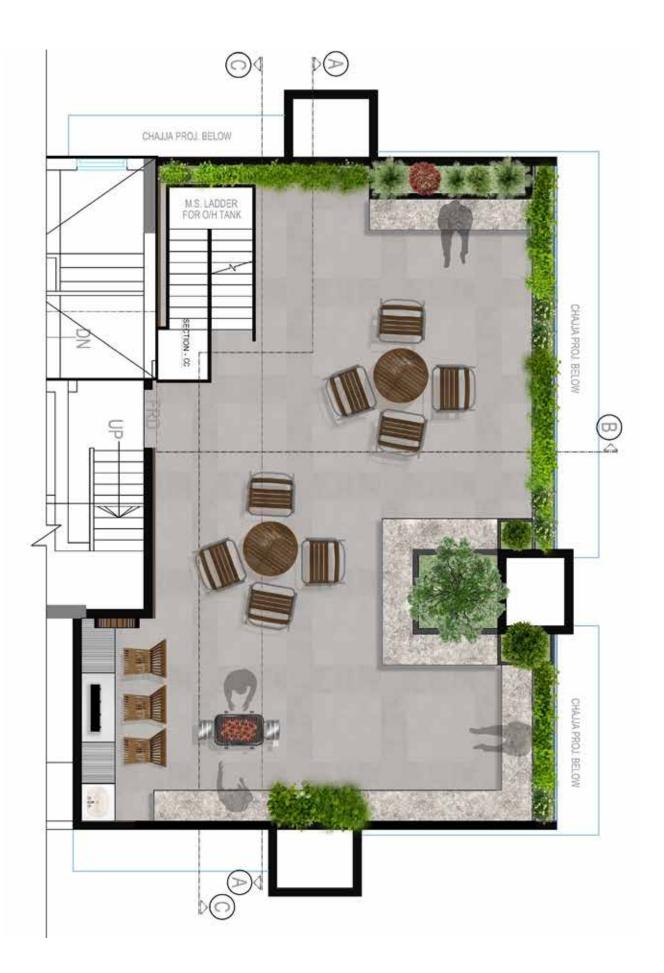

# An Oasis of Opulence

TERRACE FLOOR PLAN ABOVE 9TH FLOOR

COMMON TERRACE

BARBEQUE AREA

FIXED STONE SEATING

WET BAR AREA

# Utopia of escape

Opulence takes on a new form in the form of our terrace garden, a beautiful pocket of recreational space of unprecedented scale and standards. Come to discover just how enriching and full of promise every minute here is. With the stimulating elegance of its landscaped visage, an educated eye for detail, an urban edge and its stunning functionality, the terrace makes for an unforgettable lifestyle statement proving beyond doubt how serenity and luxury can beautifully co-exist.