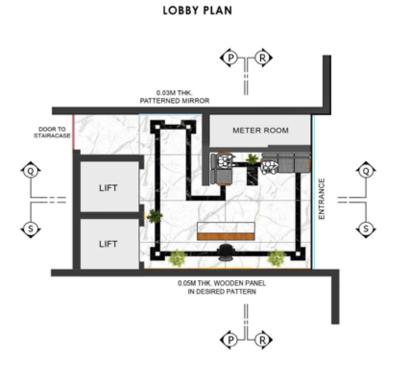

# Grandeur of arrivals

Cross over into the realm of exclusivity with an arrival that is laced with style and splendour. With an entrance foyer as inviting as it is grandiose, homecoming on every occasion is bound to be an exciting and welcoming affair, not only for you but for anyone with an invite to your inner circle. The glamorous lobby here promises to cast an impressive and lasting first impression on you and your loved ones.