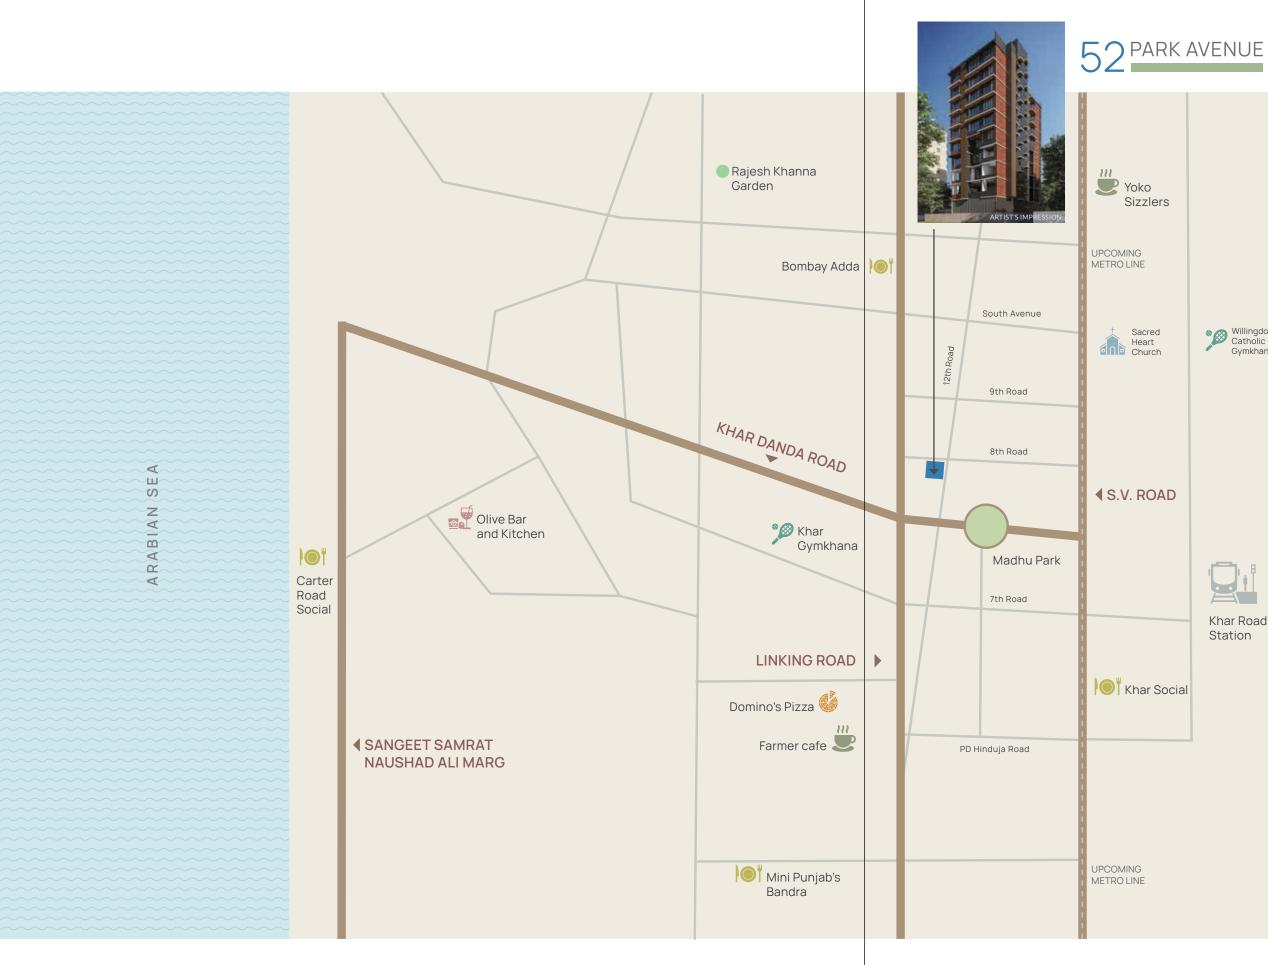

12TH ROAD, KHAR WEST

# A landmark for living

Willingdon Catholic Gymkhana

Khar Road Station

## Address of exclusivity

A living experience that speaks the language of style and elegance and has its very own story to tell. A story of unfettered aspirations and unstoppable drive, ready to soar and mark the city's skyline with its own distinct stamp. An experience called 52 Park Avenue, where you embrace the fine nuances of luxury living, nestled in the regal environs of a most prime location like 12th road, Khar west. An epicentre of fertile possibilities, it is a privileged call to the chosen few. A glorious address that looms bright with the promise of better and greater things to come. ....