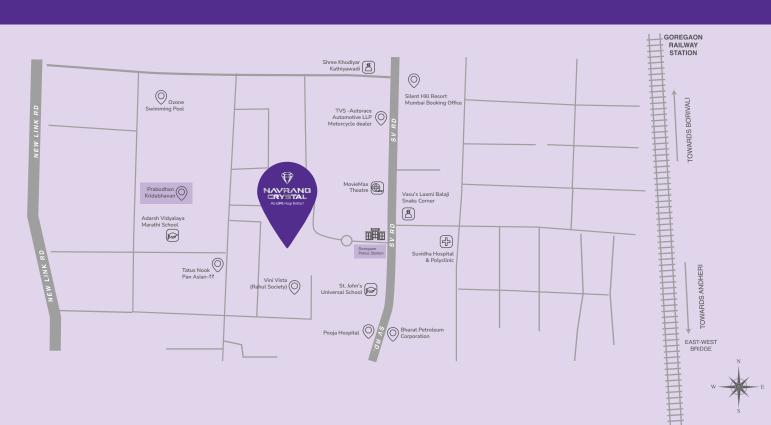

## CALL US NOW: 8828 88 12 21

Site Address: Redevelopment of Pancham CHSL Bldg. 1 to 5, CTS No.356-A, Siddharth Nagar, Goregaon (W), Mumbai - 400104.

| RCC CONSULTANT | ARCHITECT                                      | LEGAL ADVISOR                 |                                         |
|----------------|------------------------------------------------|-------------------------------|-----------------------------------------|
| K              | SPACE 🔅<br>MOULDERS<br>An Architectural Studio | RSA<br>MUSH BRAN & ASSOCIATES | SOLICIS LEX<br>Advocates and Solicitors |