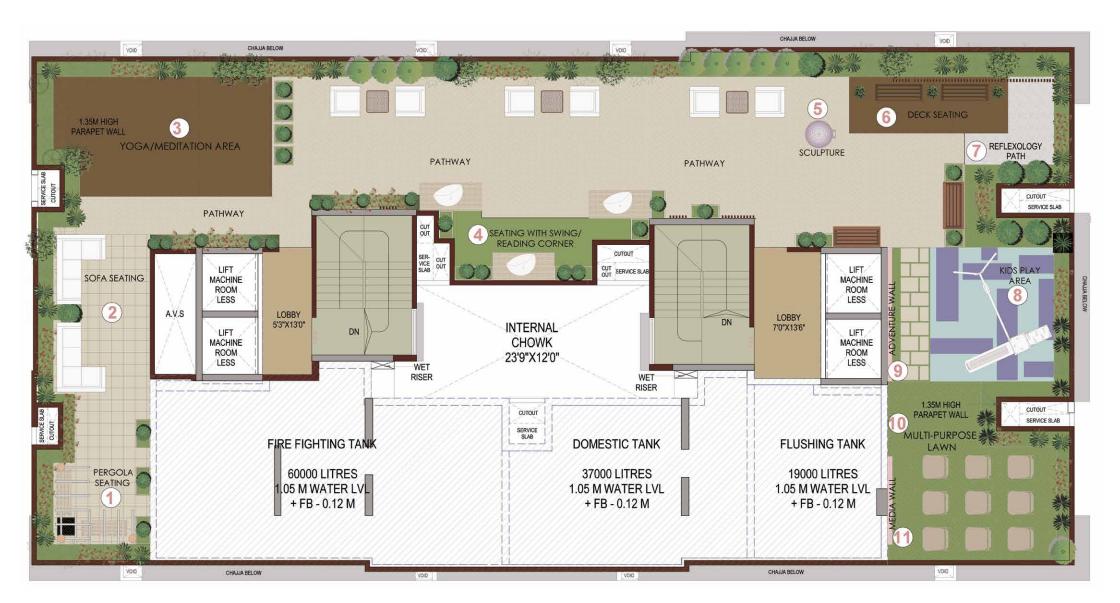

## GYM, PARTY HALL AND A HUNDRED OTHER THINGS TO MAKE EVERY MOMENT SPECIAL

Gym
Multipurpose hall
Pergola seating area
Sofa seating
Yoga/ Meditation area
Seating with swing/reading corner
Sculpture

Deck seating
Reflexology path
Kids play area
Adventure wall
Multi-purpose lawn
Media wall

### TERRACE FLOOR PLAN

### **LEGEND**

- 1 Pergola seating area
- 2 Sofa seating
- 3 Yoga/ Meditation area
- 4 Seating with swing/reading corner
- 5 Sculpture
- 6 Deck seating

- 7 Reflexology path
- 8 Kids play area
- 9 Adventure wall
- 10 Multi-purpose lawn
- 11 Media wall