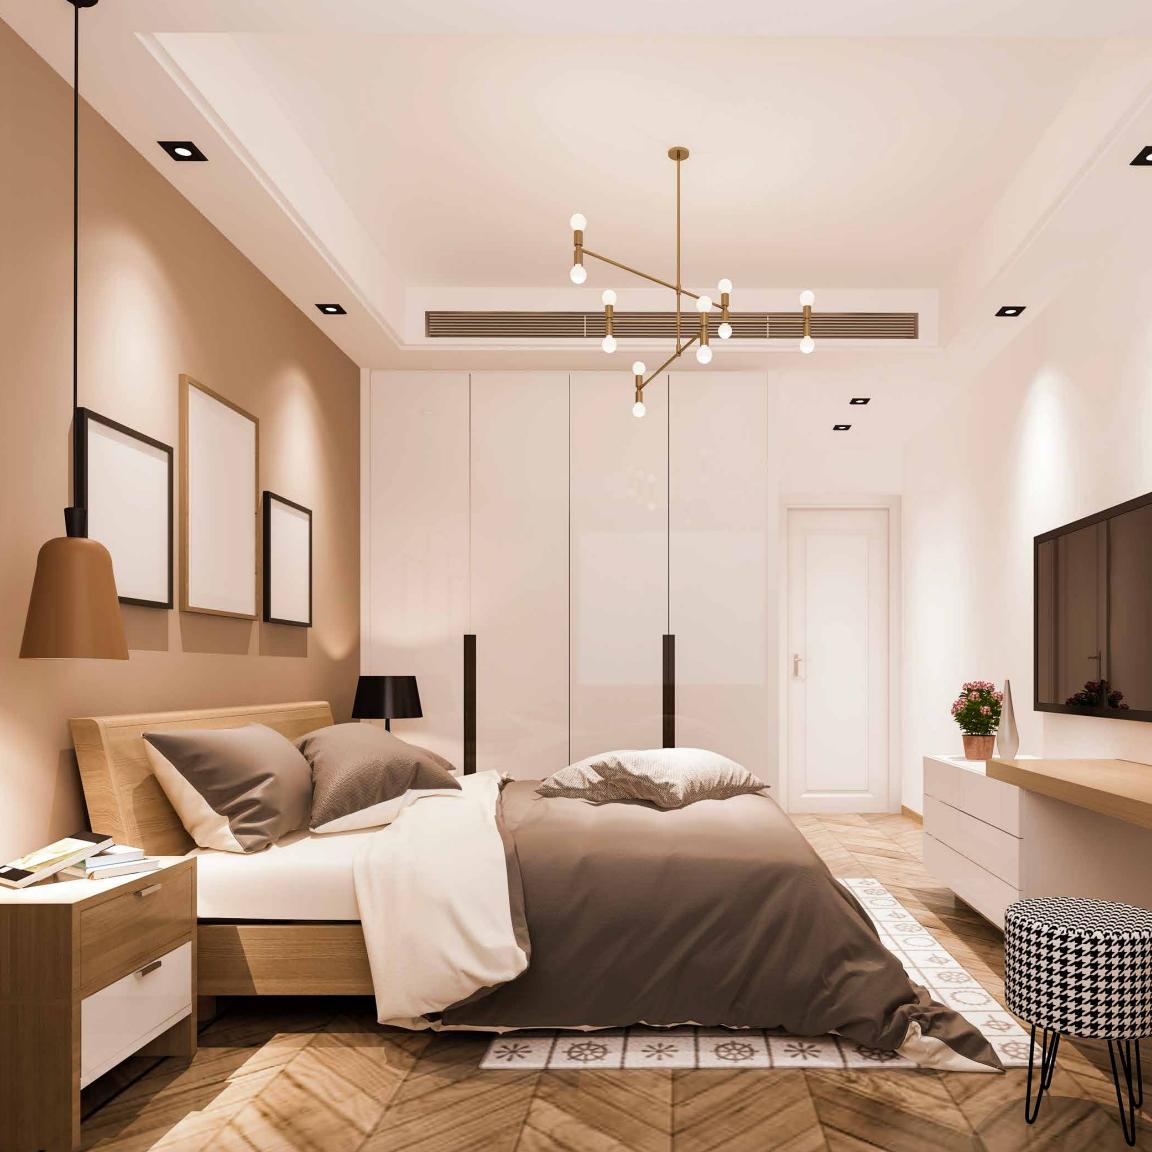

### **BEDROOM**

- · Vitrified flooring
- Concealed copper wiring
- Modular switches
- TV, Telephone & A.C. points