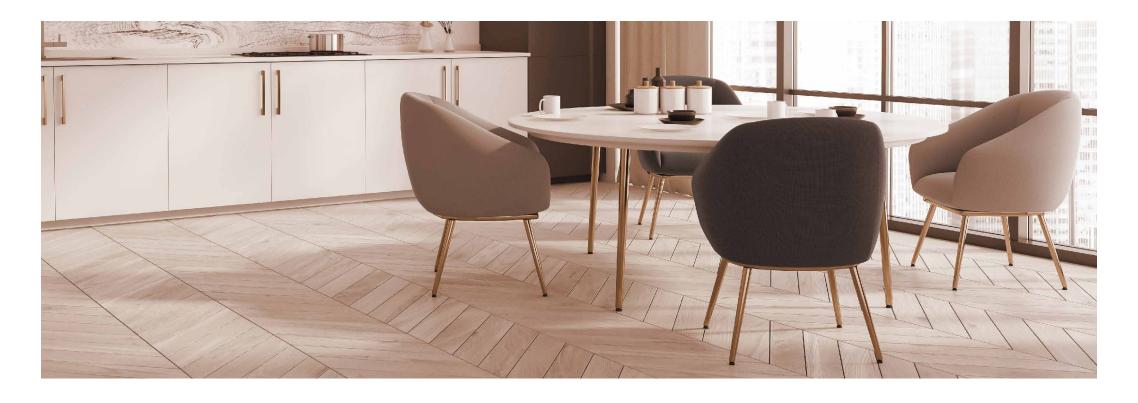

### LIVING & DINING ROOM

- Vitrified flooring
- Concealed copper wiring
- Modular switches
- TV, Telephone & A.C. points with adequate extra points
- DTH point

### **KITCHEN**

- Vitrified flooring
- Granite kitchen platform with stainless steel sink
- Tiles dado up to lintel level
- Adequate electrical points for kitchen appliances