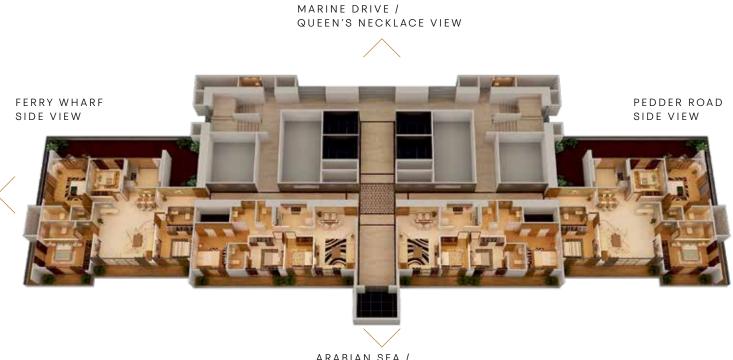

# SPACIOUS APARTMENTS WITH ENDLESS POSSIBILITIES

### RESIDENCE STARTING FROM 41ST FLOOR

ARABIAN SEA / RACE COURSE VIEW