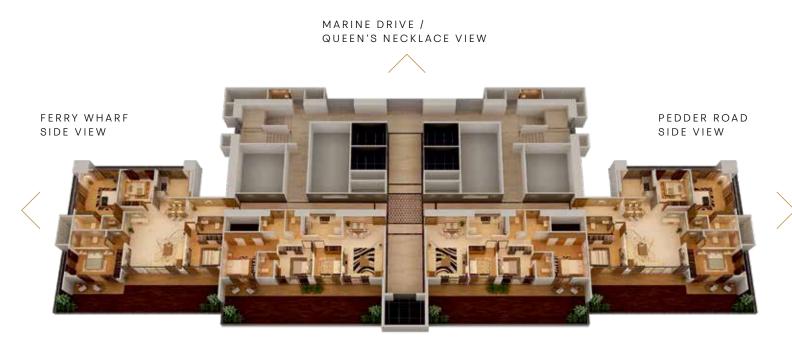

# SPACIOUS APARTMENTS WITH ENDLESS POSSIBILITIES

### RESIDENCE STARTING FROM 41ST FLOOR

ARABIAN SEA / RACE COURSE VIEW