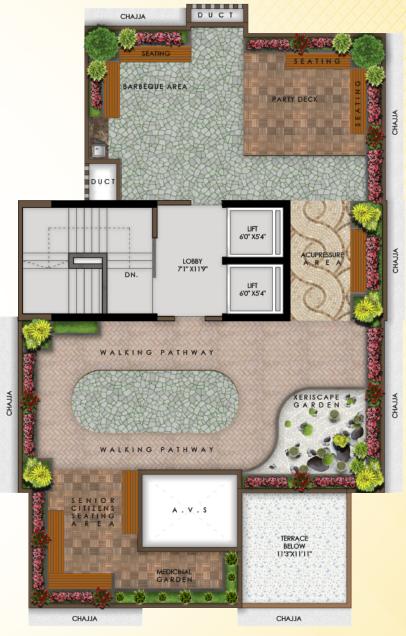

Part of the terrace is dedicated to a barbecue and a party deck while the other is a beautiful garden with a seating area for senior citizens and a picturesque pathway. Xeriscaped gardens - where the plants thrive wonderfully with low maintenance and minimum water.

## **Amenities**

Barbeque Area And Party Deck

Senior Citizen
Seating Area

Walking Pathway

Medicinal Garden

Zeriscape Garden