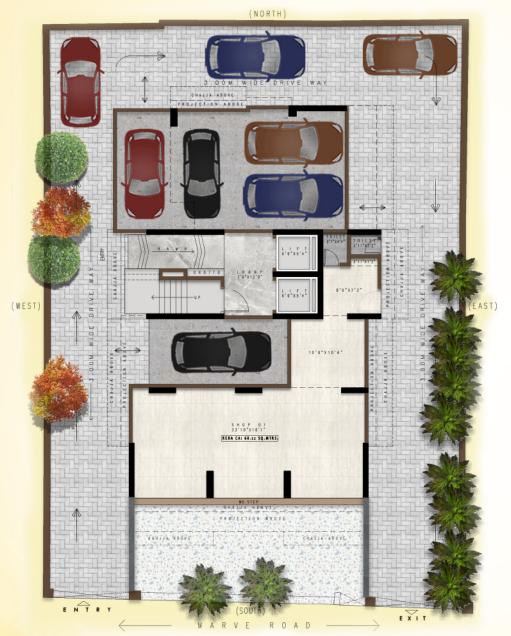

### TYPICAL LAYOUT

**1BHK:** 424 sq.ft & 553 sq.ft

**2BHK:** 584 sq.ft & 568 sq.ft

& 633 sq.ft

**3BHK:** 1161 sq.ft

Ground Floor Plan Terrace Floor Plan