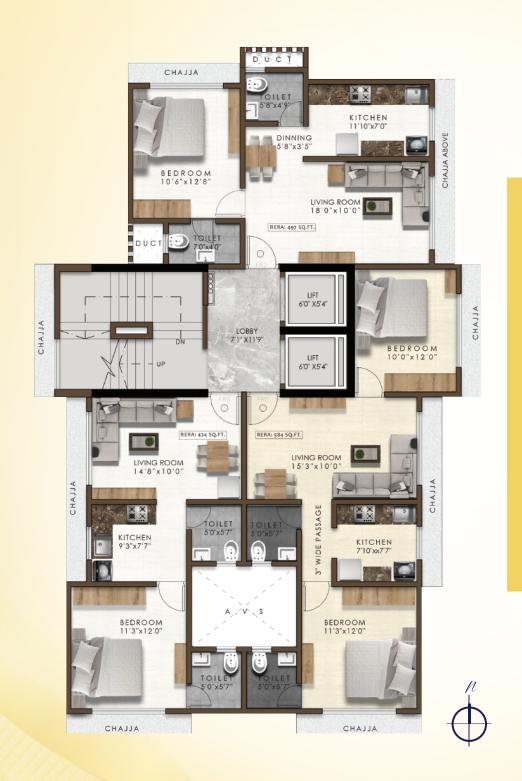

### TYPICAL LAYOUT

**1BHK:** 424 sq.ft & 553 sq.ft

**2BHK:** 584 sq.ft & 568 sq.ft

& 633 sq.ft

**3BHK:** 1161 sq.ft

Ground Floor Plan Terrace Floor Plan