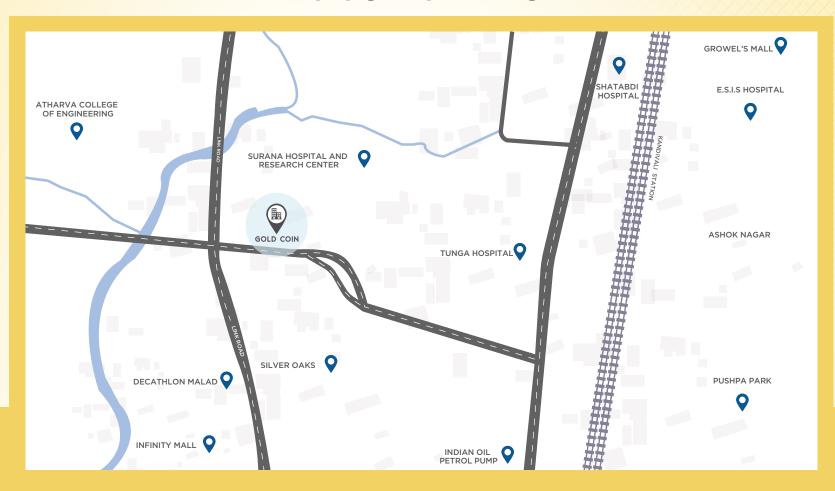

#### Location map

#### Location salience

Malad Station

2.80 Km

Kandivali Station

2.80 Km

Our Lady Of Lourds Church

0.16 Km

St.Anne's School & Junior College

0.18 Km

St.Joseph's School

0.24 Km

Orlem Garden

0.29Km