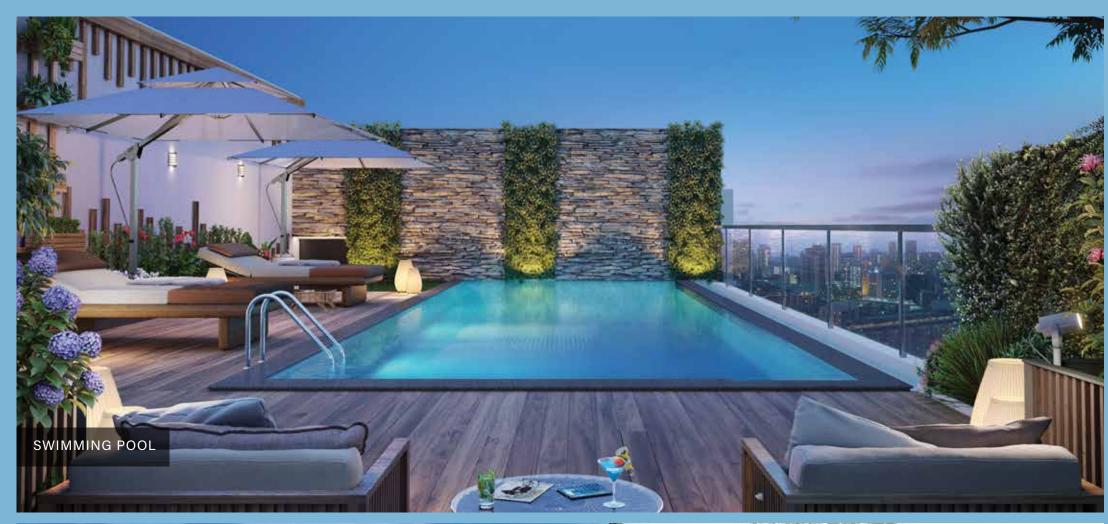

## A WORLD OF PRIVILEGES

ON THE ROOFTOP

Viewing Deck

Senior Citizens Corner

Yoga Deck

Meditation Zone

Indoor Games Zone

Library

Swimming Pool

Poolside Relaxation Zone

**IIII** Gymnasium

Alfresco Sit-out Zone

Barbeque Area

Multipurpose Lawn

Amphitheatre

Open To Sky Party Zone