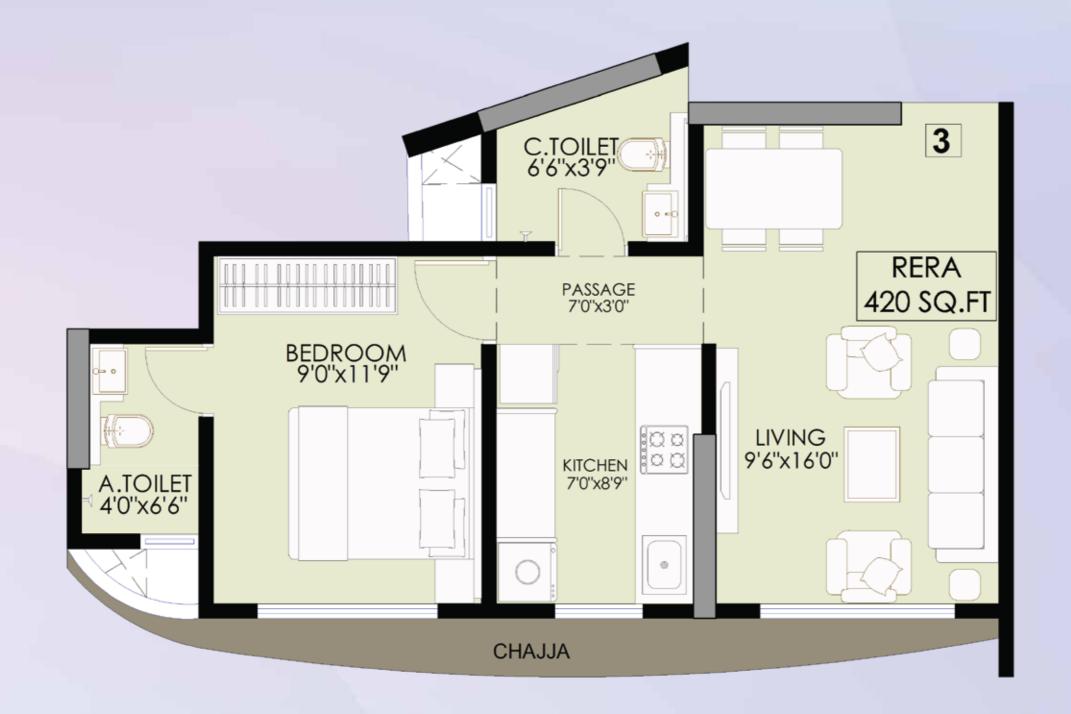

### WING A TYPICAL FLOOR PLAN

WING A — FLAT NO. 1

RERA CARPET AREA - 415 SQ.FT.

WING A — FLAT NO. 2

RERA CARPET AREA - 421 SQ.FT.

WING A — FLAT NO. 3

RERA CARPET AREA - 420 SQ.FT.