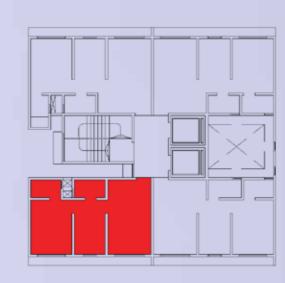

### WING A TYPICAL FLOOR PLAN

WING A — FLAT NO. 1

RERA CARPET AREA - 415 SQ.FT.

WING A — FLAT NO. 2

RERA CARPET AREA - 421 SQ.FT.

WING A — FLAT NO. 3

RERA CARPET AREA - 420 SQ.FT.

RERA CARPET AREA - 421 SQ.FT.