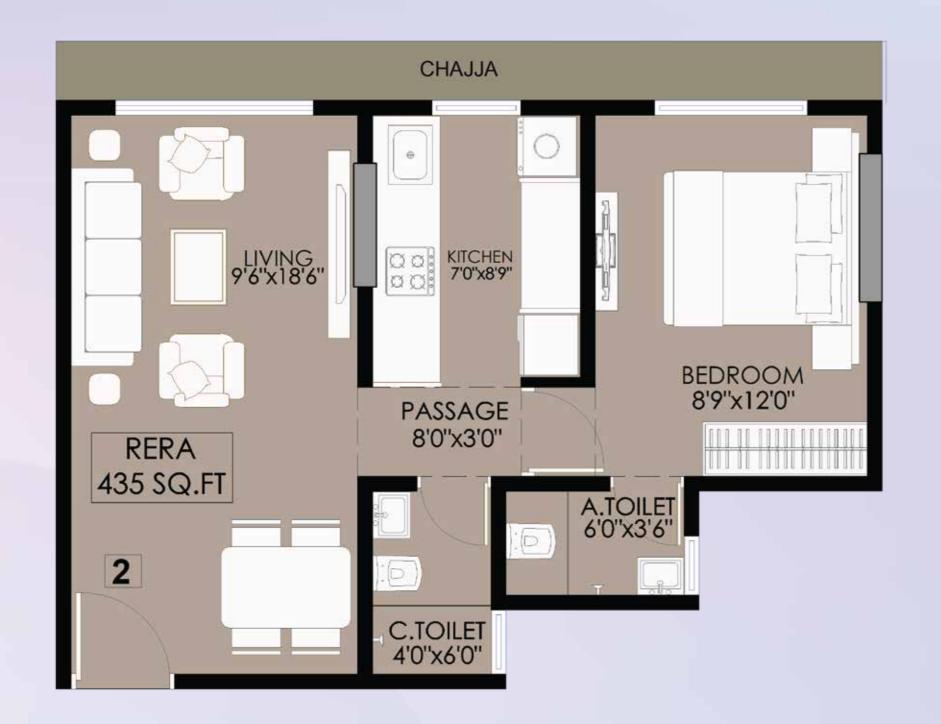

### WING B TYPICAL FLOOR PLAN

WING B — FLAT NO. 1

RERA CARPET AREA - 432 SQ.FT.

WING B — FLAT NO. 2

RERA CARPET AREA - 435 SQ.FT.

WING B — FLAT NO. 3

RERA CARPET AREA - 434 SQ.FT.

WING B — FLAT NO. 4

RERA CARPET AREA - 421 SQ.FT.