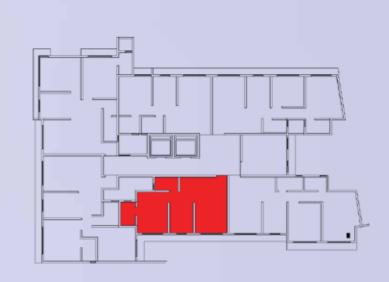

### WING G TYPICAL FLOOR PLAN

WING G — FLAT NO. 1

RERA CARPET AREA - 450 SQ.FT.

WING G — FLAT NO. 2

RERA CARPET AREA - 587 SQ.FT.

WING G — FLAT NO. 3

RERA CARPET AREA - 627 SQ.FT.

WING G — FLAT NO. 4

RERA CARPET AREA - 447 SQ.FT.

WING G — FLAT NO. 5

RERA CARPET AREA - 673 SQ.FT.

WING G — FLAT NO. 6

RERA CARPET AREA - 657 SQ.FT.