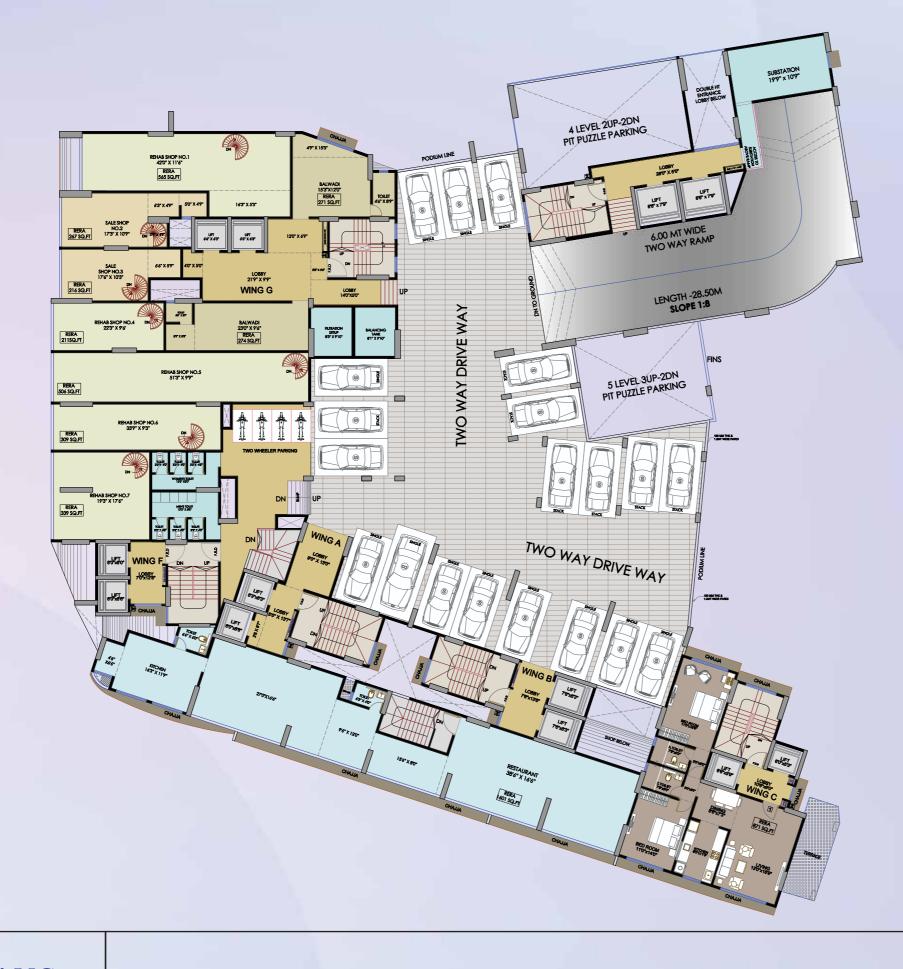

re, every detail is taken into consideration, keeping you in mind, right from the selection of fitments to the amenities – everything you've dreamt of is here. Be it an expansive clubhouse, an exclusive gym, indoor games area, swimming pool and jogging track. With such facilities, you wouldn't need to move out in search of anything else.

### AMENITIES INSIDE YOUR APARTMENT



Vitrified Flooring in Living Room, Bedrooms and Kitchen\*



Granite Platform in Kitchen with Stainless Steel Sink



Walls & Ceiling Painted with Superior Quality Paint



Ample Electrical Points and Modular Switches with Concealed Copper Wiring



Premium Sanitaryware Bathroom Fittings



Aluminum Sliding Windows



# AMENITIES CRAFTED KEEPING YOU IN MIND



















## PLANS



### **GROUND FLOOR PLAN**





### FIRST FLOOR PLAN





### SECOND FLOOR PLAN & E LEVEL





| RESIDENTIAL       |      |          |        |
|-------------------|------|----------|--------|
| WING              | 1BHK | 2ВНК     | 1.5BHK |
| F                 |      | 2        |        |
| A                 | 3    |          |        |
| В                 | 4    |          |        |
| С                 |      | 1        |        |
| G                 | 2    | 4        |        |
| н                 | 4    | 1        | 1      |
| TOTAL (per floor) | 22   |          |        |
| TOTAL             | 231  |          |        |
|                   |      | <u> </u> |        |

TYPICAL FLOOR PLAN 3RD TO 7TH, 9TH TO 12TH





8<sup>TH</sup> FLOOR PLAN (REFUGE FLOOR)







### WING A TYPICAL FLOOR PLAN







WING A — FLAT