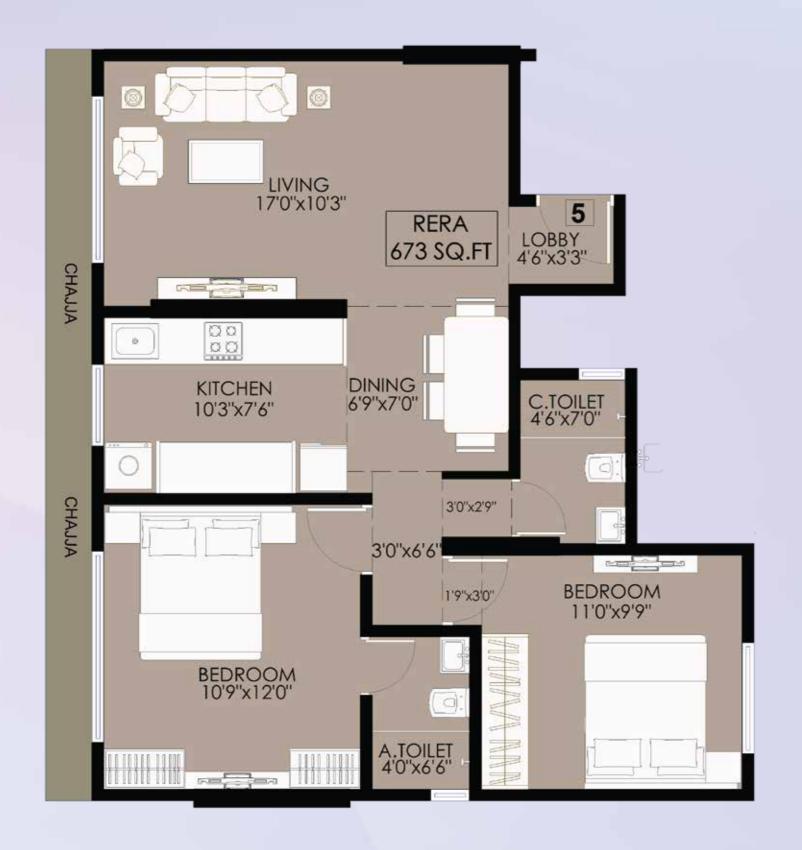

### WING G TYPICAL FLOOR PLAN

WING G — FLAT NO. 1

RERA CARPET AREA - 450 SQ.FT.

WING G — FLAT NO. 2

RERA CARPET AREA - 587 SQ.FT.

WING G — FLAT NO. 3

RERA CARPET AREA - 627 SQ.FT.

WING G — FLAT NO. 4

RERA CARPET AREA - 447 SQ.FT.

WING G — FLAT NO. 5

RERA CARPET AREA - 673 SQ.FT.

WING G — FLAT NO. 6

RERA CARPET AREA - 657 SQ.FT.