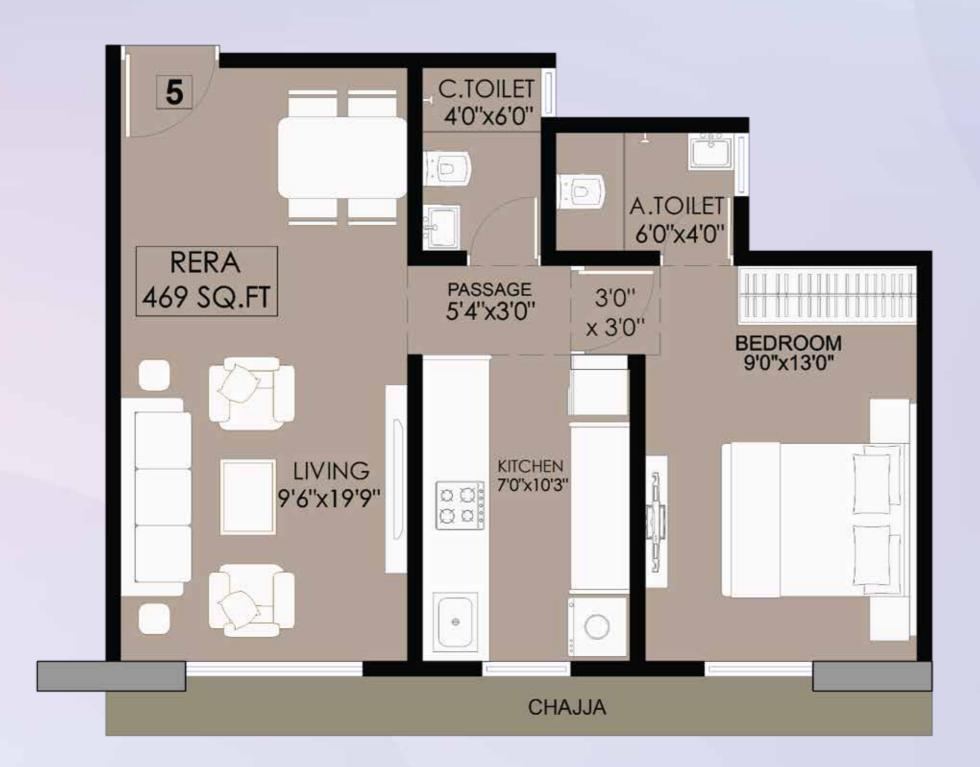

## WING H TYPICAL FLOOR PLAN

WING H — FLAT NO. 1

RERA CARPET AREA - 432 SQ.FT.

WING H — FLAT NO. 2

RERA CARPET AREA - 435 SQ.FT.

WING H — FLAT NO. 3

RERA CARPET AREA - 636 SQ.FT.

WING H — FLAT NO. 4

RERA CARPET AREA - 473 SQ.FT.

WING H — FLAT NO. 5

RERA CARPET AREA - 469 SQ.FT.

WING H — FLAT NO. 6

RERA CARPET AREA - 517 SQ.FT.