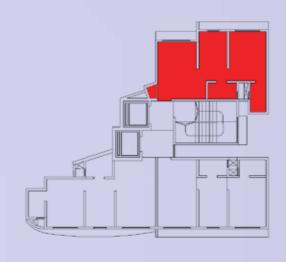

### WING A TYPICAL FLOOR PLAN

WING A — FLAT NO. 1

RERA CARPET AREA - 415 SQ.FT.

WING A — FLAT NO. 2

RERA CARPET AREA - 421 SQ.FT.

WING A — FLAT NO. 3

RERA CARPET AREA - 420 SQ.FT.