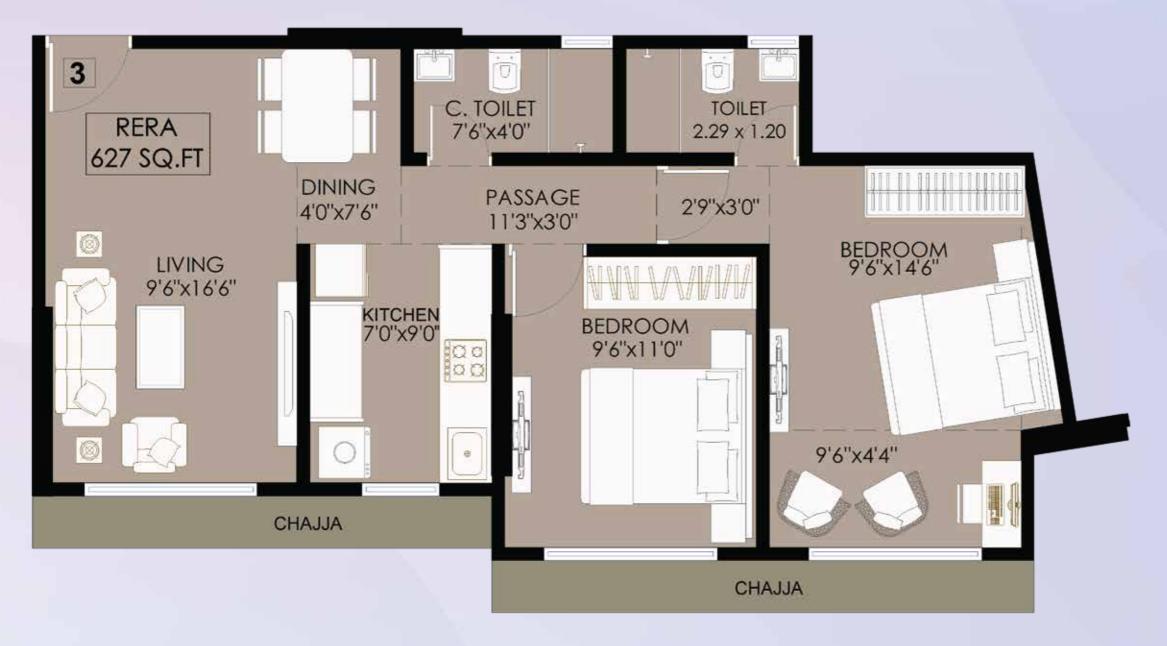

### WING G TYPICAL FLOOR PLAN

WING G — FLAT NO. 1

RERA CARPET AREA - 450 SQ.FT.

WING G — FLAT NO. 2

RERA CARPET AREA - 587 SQ.FT.

WING G — FLAT NO. 3

RERA CARPET AREA - 627 SQ.FT.

WING G — FLAT NO. 4

RERA CARPET AREA - 447 SQ.FT.

WING G — FLAT NO. 5

RERA CARPET AREA - 673 SQ.FT.

WING G — FLAT NO. 6

RERA CARPET AREA - 657 SQ.FT.