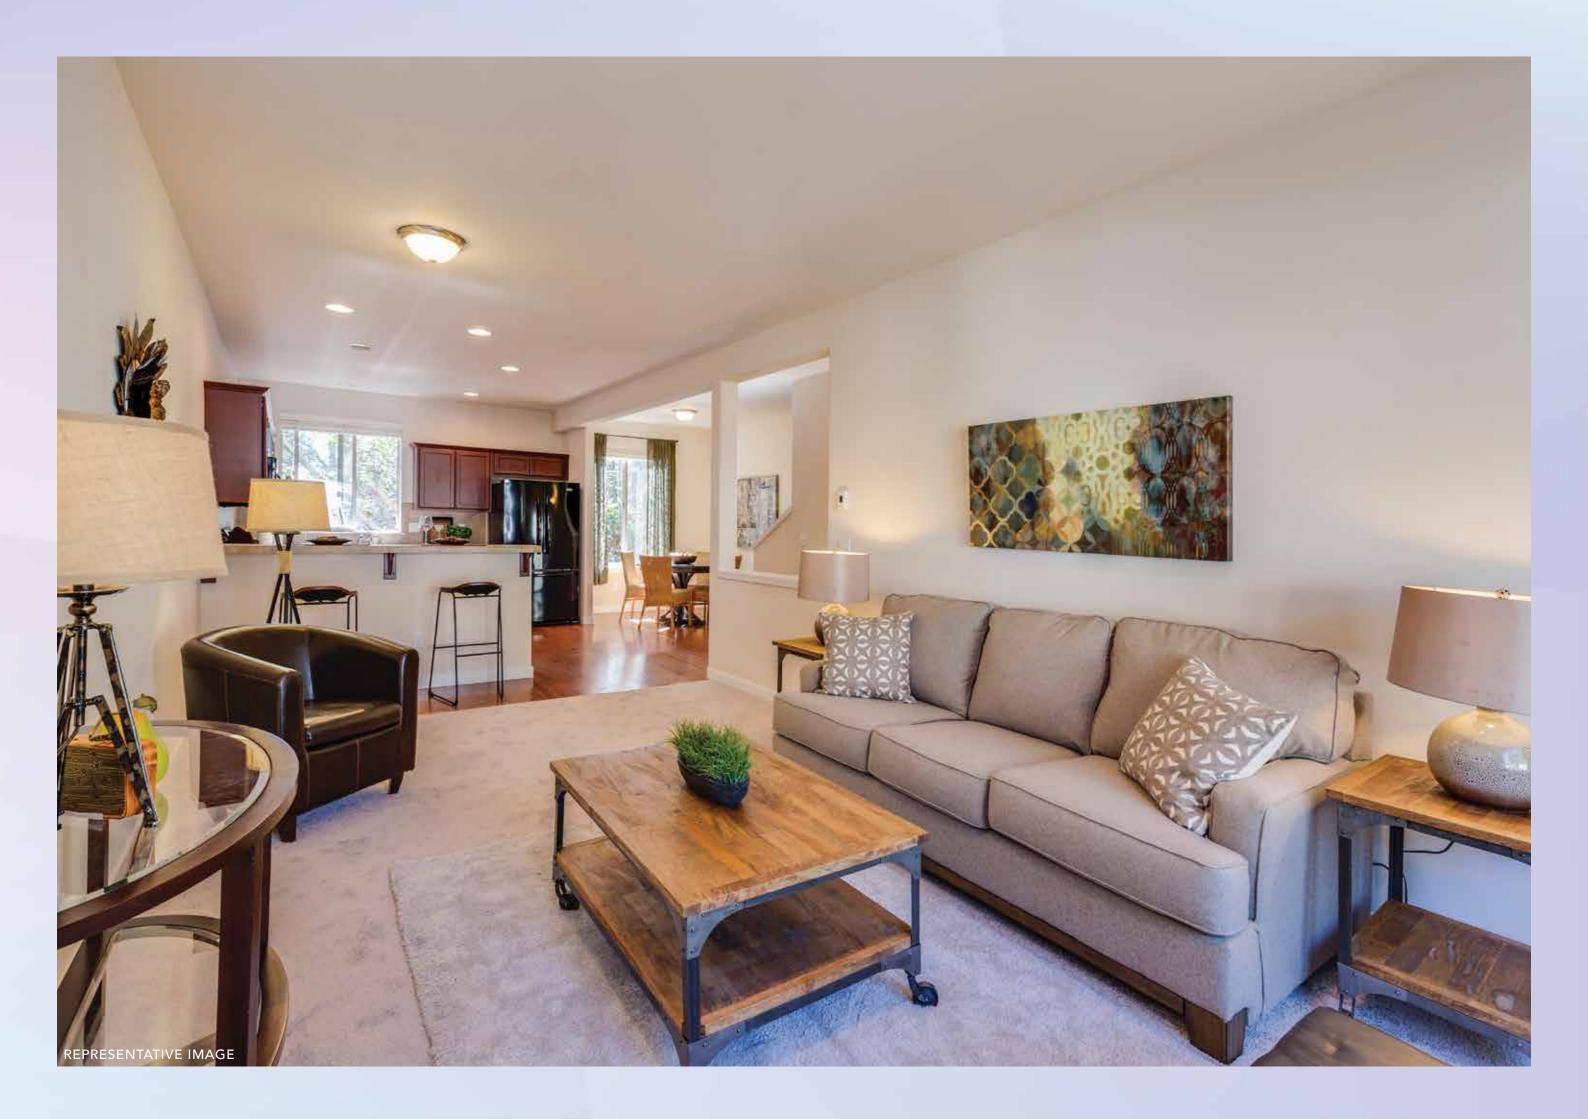

## A GLIMPSE INSIDE

## THE APARTMENTS

Sayba Pearl Hans offers meticulously-planned residences. Here, every detail is taken into consideration, keeping you in mind, right from the selection of fitments to the amenities – everything you've dreamt of is here. Be it an expansive clubhouse, an exclusive gym, indoor games area, swimming pool and jogging track. With such facilities, you wouldn't need to move out in search of anything else.

### AMENITIES INSIDE YOUR APARTMENT

Vitrified Flooring in Living Room, Bedrooms and Kitchen\*

Granite Platform in Kitchen with Stainless Steel Sink

Walls & Ceiling Painted with Superior Quality Paint

Ample Electrical Points and Modular Switches with Concealed Copper Wiring

Premium Sanitaryware Bathroom Fittings

Aluminum Sliding Windows