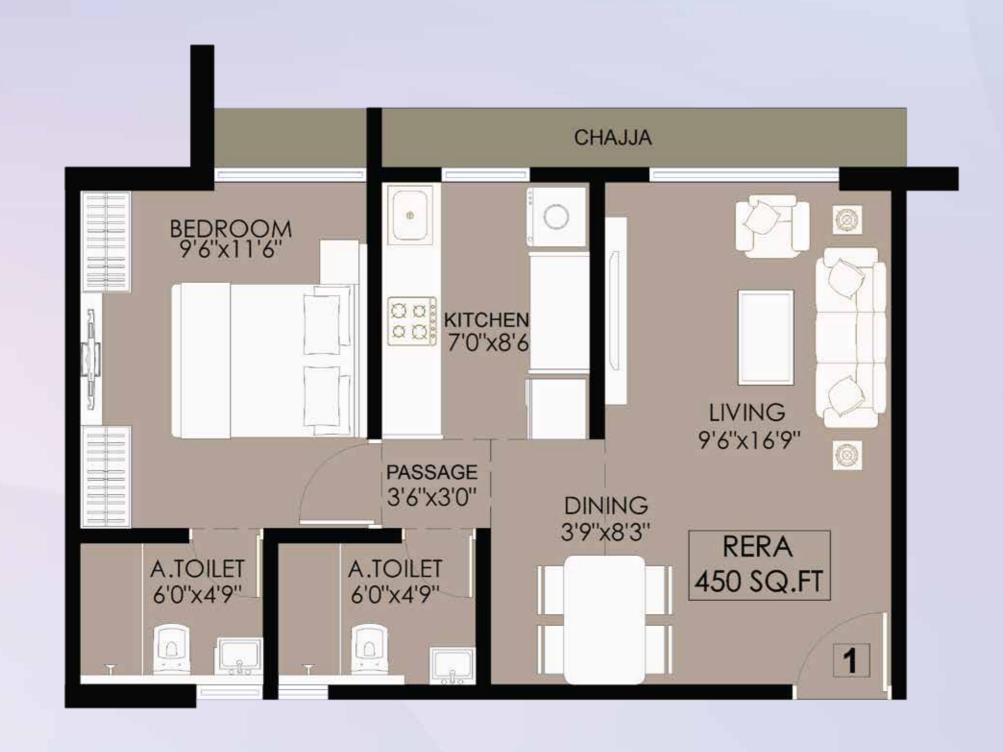

### WING G TYPICAL FLOOR PLAN

WING G — FLAT NO. 1

RERA CARPET AREA - 450 SQ.FT.

WING G — FLAT NO. 2

RERA CARPET AREA - 587 SQ.FT.

WING G — FLAT NO. 3

RERA CARPET AREA - 627 SQ.FT.

WING G — FLAT NO. 4