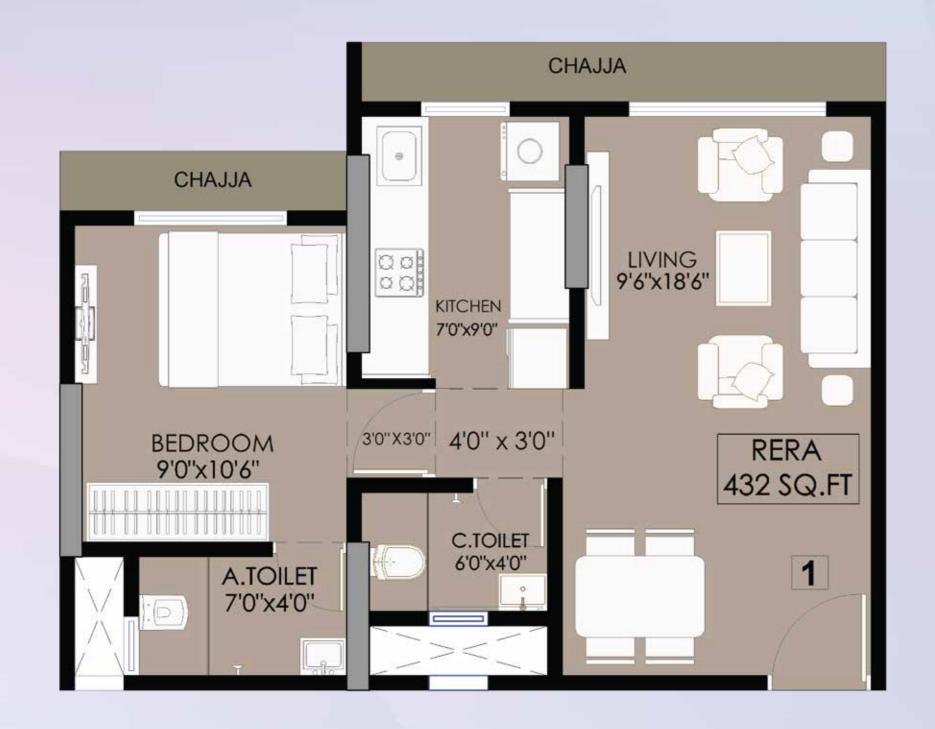

## WING H TYPICAL FLOOR PLAN

WING H — FLAT NO. 1

RERA CARPET AREA - 432 SQ.FT.

WING H — FLAT NO. 2

RERA CARPET AREA - 435 SQ.FT.

WING H — FLAT NO. 3

RERA CARPET AREA - 636 SQ.FT.

WING H — FLAT NO. 4