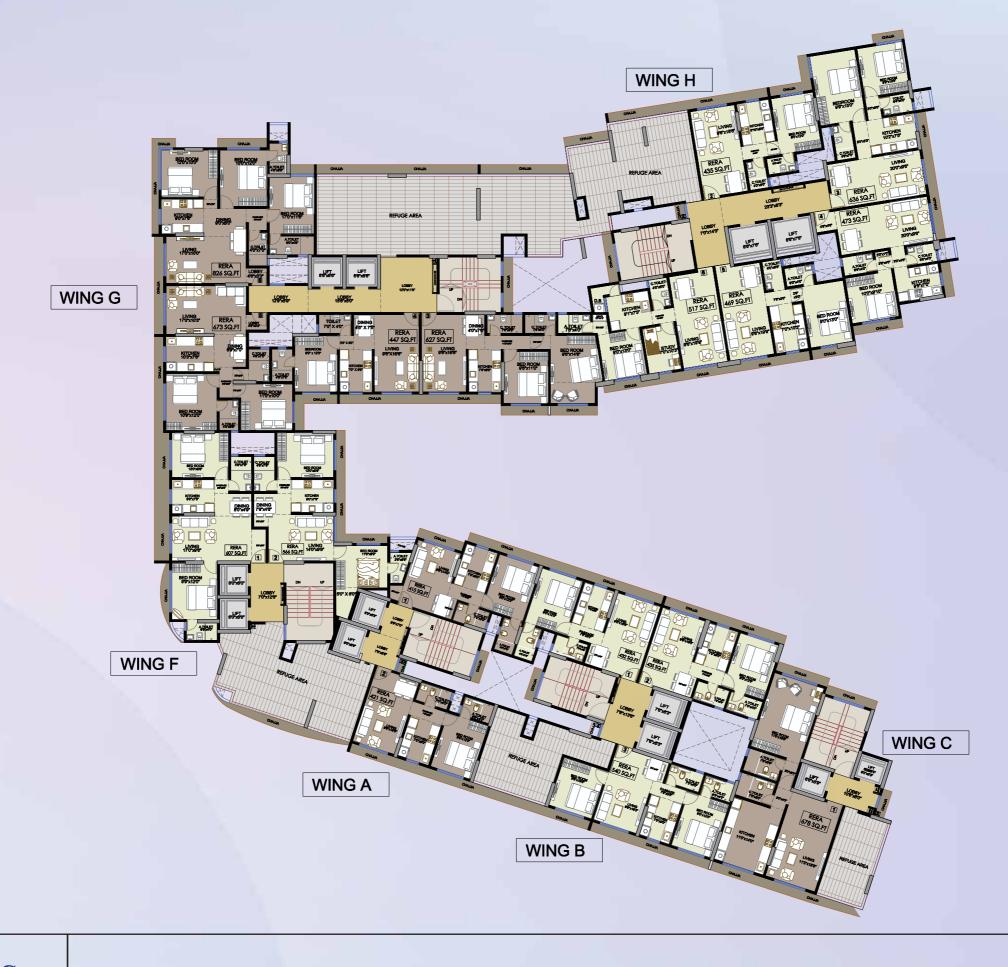

TYPICAL FLOOR PLAN 3RD TO 7TH, 9TH TO 12TH

8<sup>TH</sup> FLOOR PLAN (REFUGE FLOOR)

### WING G TYPICAL FLOOR PLAN

WING G — FLAT NO. 1

RERA CARPET AREA - 450 SQ.FT.

WING G — FLAT NO. 2

RERA CARPET AREA - 587 SQ.FT.

WING G — FLAT NO. 3

RERA CARPET AREA - 627 SQ.FT.

WING G — FLAT NO. 4

RERA CARPET AREA - 447 SQ.FT.

WING G — FLAT NO. 5

RERA CARPET AREA - 673 SQ.FT.

WING G — FLAT NO. 6

RERA CARPET AREA - 657 SQ.FT.

## WING H TYPICAL FLOOR PLAN

WING H — FLAT NO. 1

RERA CARPET AREA - 432 SQ.FT.

WING H — FLAT NO. 2

RERA CARPET AREA - 435 SQ.FT.

WING H — FLAT NO. 3

RERA CARPET AREA - 636 SQ.FT.

WING H — FLAT NO. 4

RERA CARPET AREA - 473 SQ.FT.

WING H — FLAT NO. 5

RERA CARPET AREA - 469 SQ.FT.

WING H — FLAT NO. 6

RERA CARPET AREA - 517 SQ.FT.