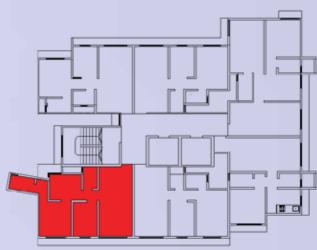

## WING H TYPICAL FLOOR PLAN

WING H — FLAT NO. 1

RERA CARPET AREA - 432 SQ.FT.

WING H — FLAT NO. 2

RERA CARPET AREA - 435 SQ.FT.

WING H — FLAT NO. 3

RERA CARPET AREA - 636 SQ.FT.

WING H — FLAT NO. 4