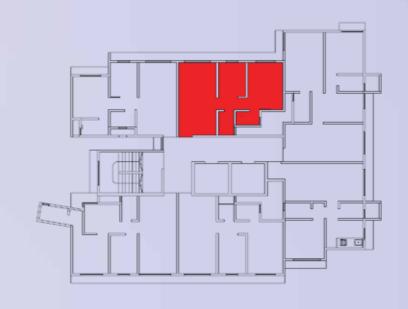

### WING B TYPICAL FLOOR PLAN

WING B — FLAT NO. 1

RERA CARPET AREA - 432 SQ.FT.

WING B — FLAT NO. 2

RERA CARPET AREA - 435 SQ.FT.

WING B — FLAT NO. 3

RERA CARPET AREA - 434 SQ.FT.

WING B — FLAT NO. 4

RERA CARPET AREA - 421 SQ.FT.