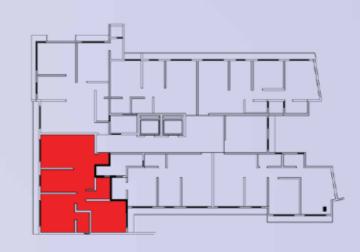

### WING G TYPICAL FLOOR PLAN

WING G — FLAT NO. 1

RERA CARPET AREA - 450 SQ.FT.

WING G — FLAT NO. 2

RERA CARPET AREA - 587 SQ.FT.

WING G — FLAT NO. 3

RERA CARPET AREA - 627 SQ.FT.

WING G — FLAT NO. 4

RERA CARPET AREA - 447 SQ.FT.

WING G — FLAT NO. 5

RERA CARPET AREA - 673 SQ.FT.

WING G — FLAT NO. 6

RERA CARPET AREA - 657 SQ.FT.