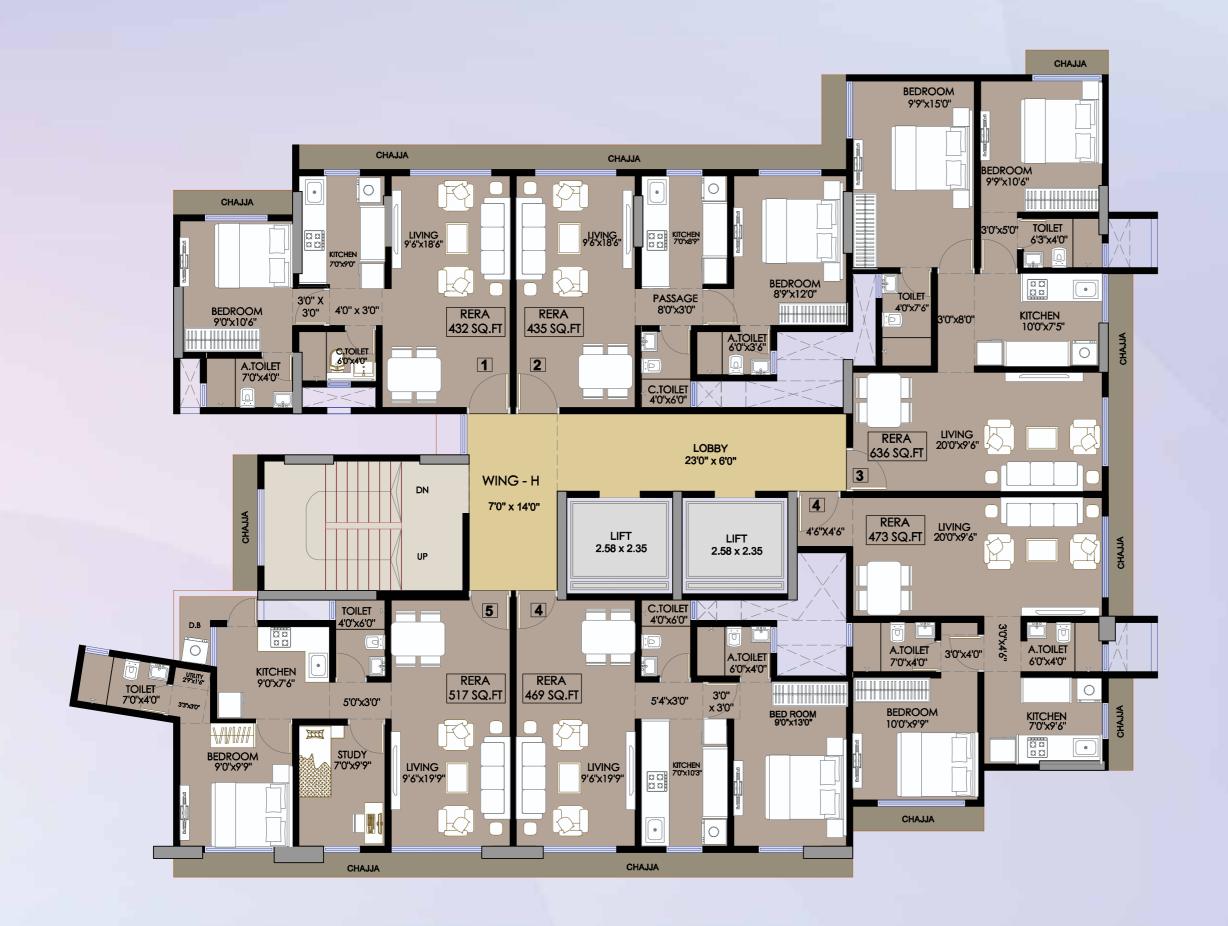

## WING H TYPICAL FLOOR PLAN

WING H — FLAT NO. 1

RERA CARPET AREA - 432 SQ.FT.

WING H — FLAT NO. 2

RERA CARPET AREA - 435 SQ.FT.

WING H — FLAT NO. 3

RERA CARPET AREA - 636 SQ.FT.

WING H — FLAT NO. 4

RERA CARPET AREA - 473 SQ.FT.

WING H — FLAT NO. 5

RERA CARPET AREA - 469 SQ.FT.

WING H — FLAT NO. 6

RERA CARPET AREA - 517 SQ.FT.