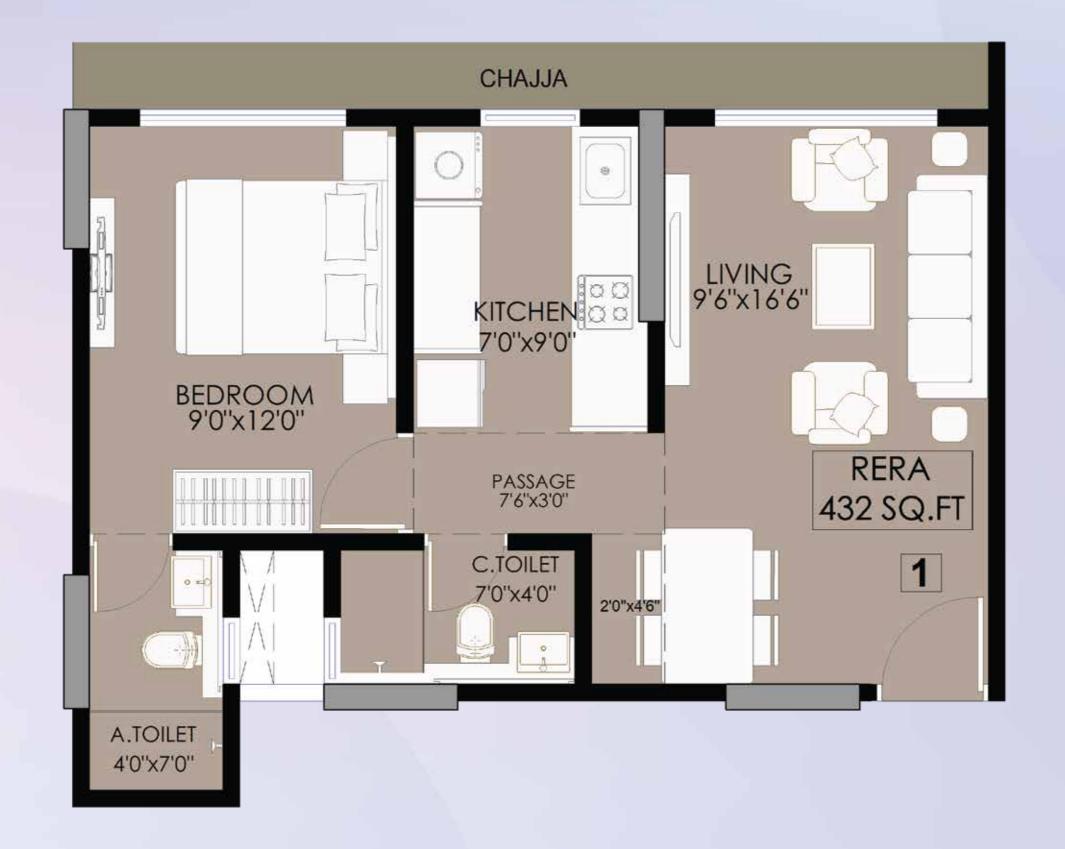

### WING B TYPICAL FLOOR PLAN

WING B — FLAT NO. 1

RERA CARPET AREA - 432 SQ.FT.

WING B — FLAT NO. 2

RERA CARPET AREA - 435 SQ.FT.

WING B — FLAT NO. 3

RERA CARPET AREA - 434 SQ.FT.

WING B — FLAT NO. 4