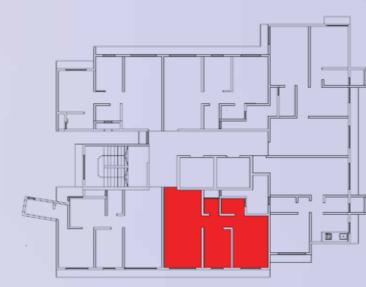

## WING H TYPICAL FLOOR PLAN

WING H — FLAT NO. 1

RERA CARPET AREA - 432 SQ.FT.

WING H — FLAT NO. 2

RERA CARPET AREA - 435 SQ.FT.

WING H — FLAT NO. 3

RERA CARPET AREA - 636 SQ.FT.

WING H — FLAT NO. 4