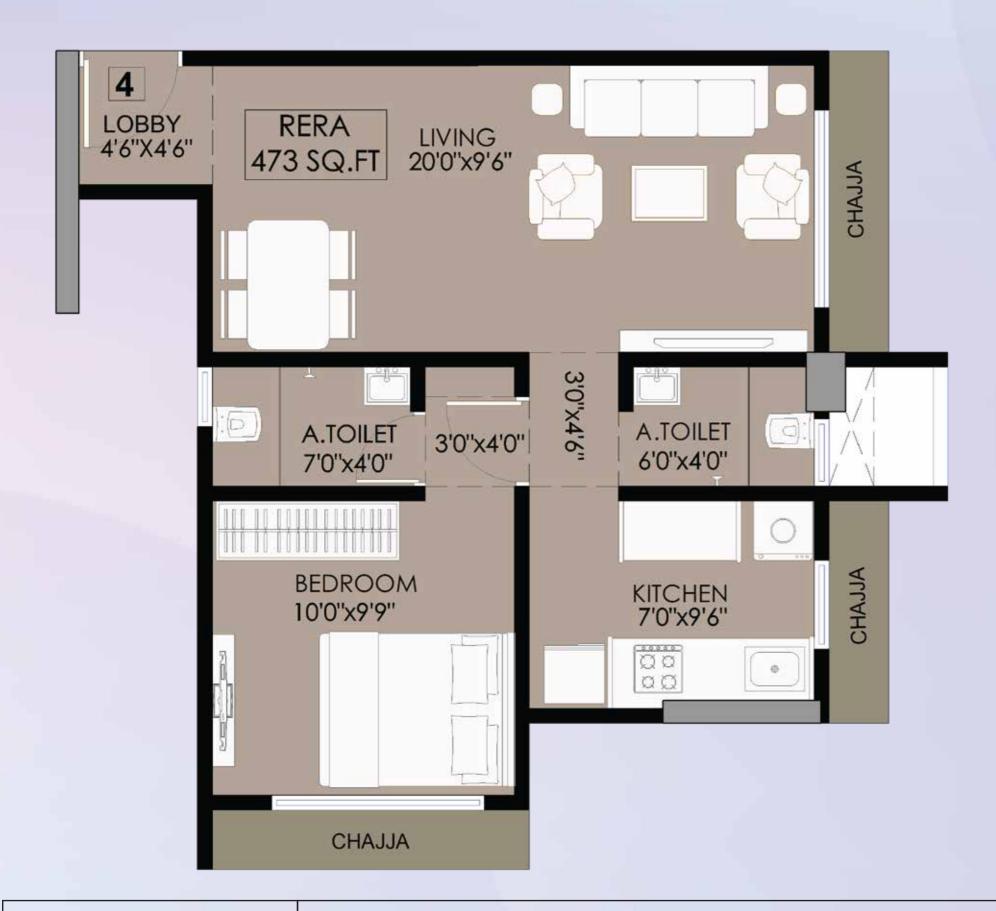

## WING H TYPICAL FLOOR PLAN

WING H — FLAT NO. 1

RERA CARPET AREA - 432 SQ.FT.

WING H — FLAT NO. 2

RERA CARPET AREA - 435 SQ.FT.

WING H — FLAT NO. 3

RERA CARPET AREA - 636 SQ.FT.

WING H — FLAT NO. 4

RERA CARPET AREA - 473 SQ.FT.

WING H — FLAT NO. 5

RERA CARPET AREA - 469 SQ.FT.

WING H — FLAT NO. 6

RERA CARPET AREA - 517 SQ.FT.