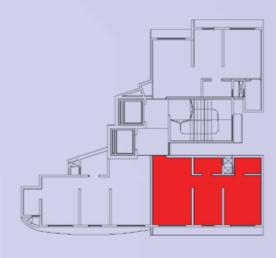

### WING A TYPICAL FLOOR PLAN

WING A — FLAT NO. 1

RERA CARPET AREA - 415 SQ.FT.

WING A — FLAT NO. 2

RERA CARPET AREA - 421 SQ.FT.

WING A — FLAT NO. 3

RERA CARPET AREA - 420 SQ.FT.