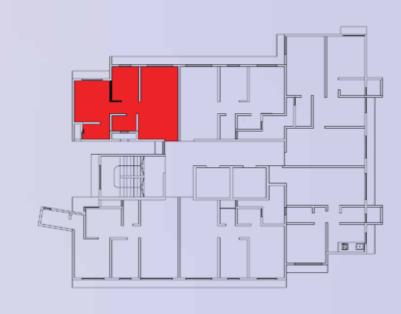

### WING B TYPICAL FLOOR PLAN

WING B — FLAT NO. 1

RERA CARPET AREA - 432 SQ.FT.

WING B — FLAT NO. 2

RERA CARPET AREA - 435 SQ.FT.

WING B — FLAT NO. 3

RERA CARPET AREA - 434 SQ.FT.

WING B — FLAT NO. 4

RERA CARPET AREA - 421 SQ.FT.