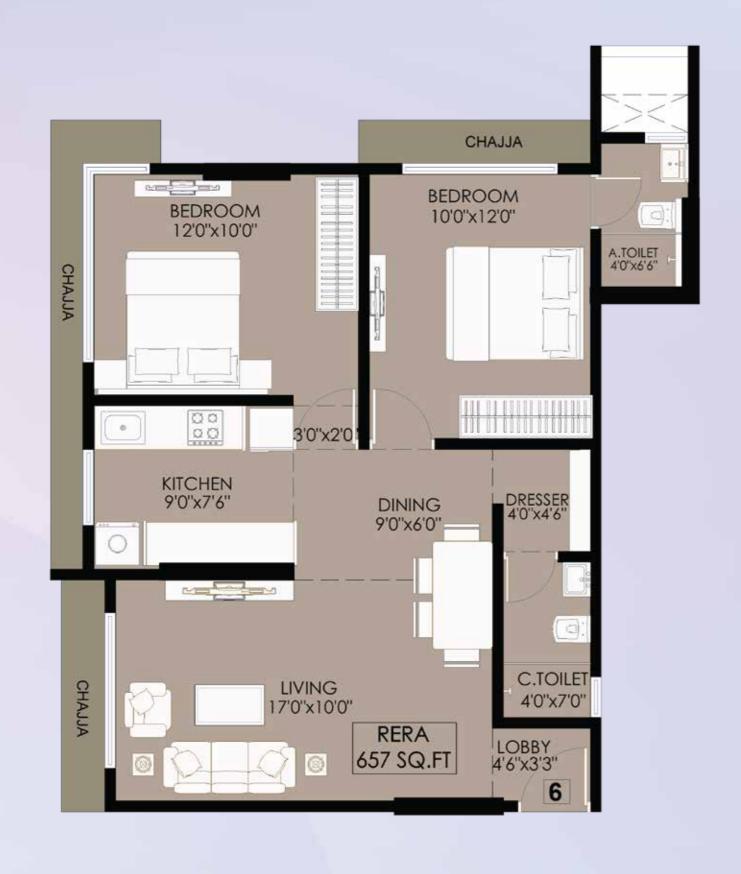

RERA CARPET AREA - 447 SQ.FT.

WING G — FLAT NO. 5

RERA CARPET AREA - 673 SQ.FT.

WING G — FLAT NO. 6

RERA CARPET AREA - 657 SQ.FT.