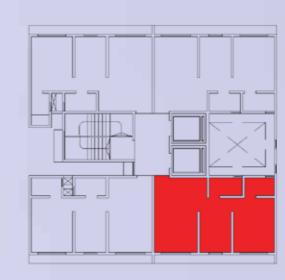

### WING A TYPICAL FLOOR PLAN

WING A — FLAT NO. 1

RERA CARPET AREA - 415 SQ.FT.

WING A — FLAT NO. 2

RERA CARPET AREA - 421 SQ.FT.

WING A — FLAT NO. 3

RERA CARPET AREA - 420 SQ.FT.

RERA CARPET AREA - 421 SQ.FT.