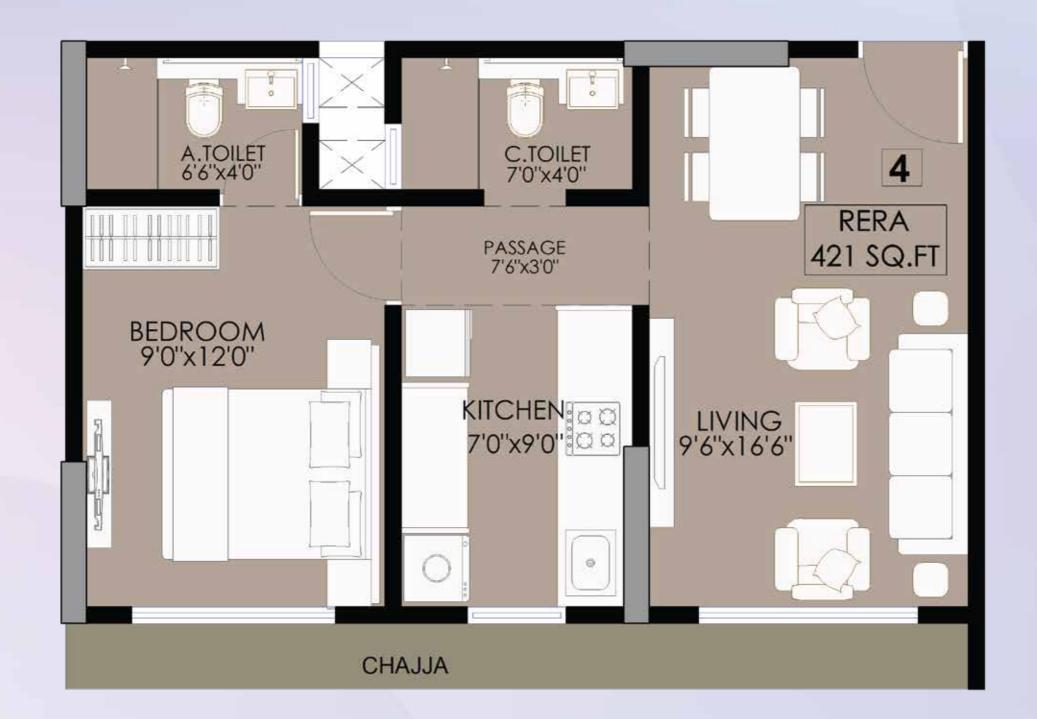

### WING A TYPICAL FLOOR PLAN

WING A — FLAT NO. 1

RERA CARPET AREA - 415 SQ.FT.

WING A — FLAT NO. 2

RERA CARPET AREA - 421 SQ.FT.

WING A — FLAT NO. 3

RERA CARPET AREA - 420 SQ.FT.

RERA CARPET AREA - 421 SQ.FT.