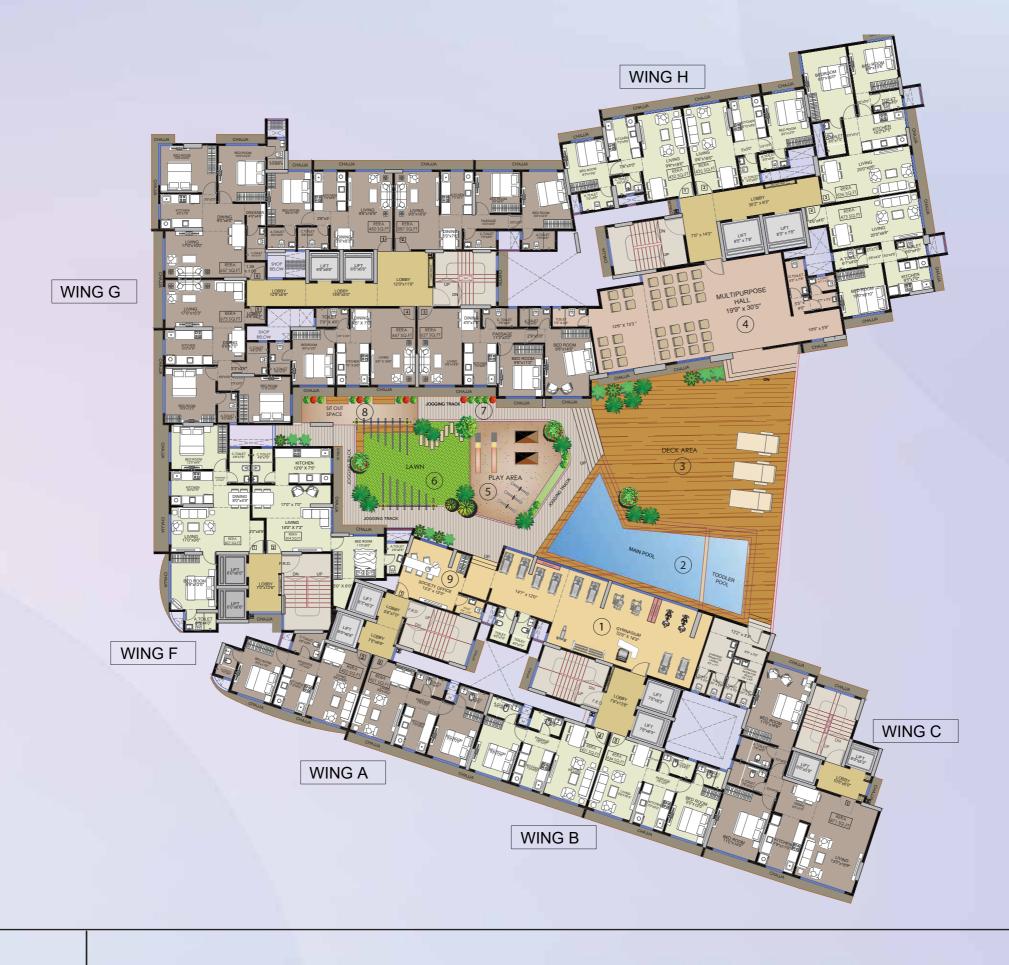

TYPICAL FLOOR PLAN 3RD TO 7TH, 9TH TO 12TH

8<sup>TH</sup> FLOOR PLAN (REFUGE FLOOR)