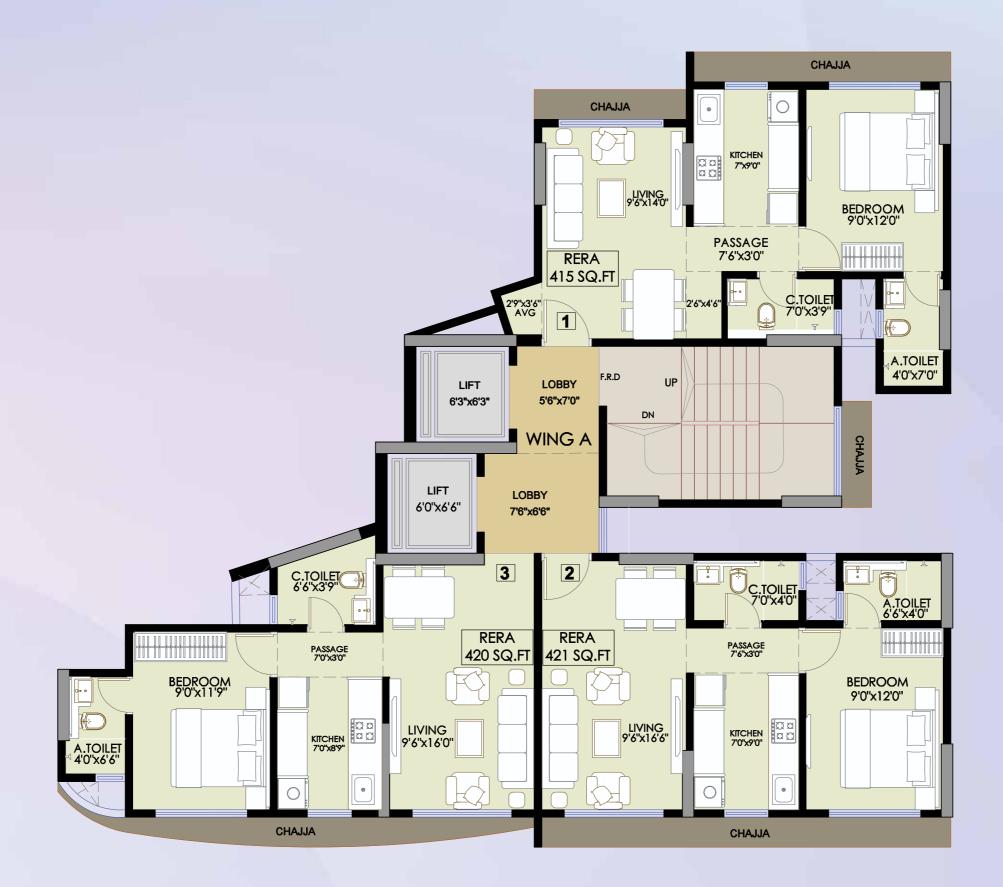

### WING A TYPICAL FLOOR PLAN

WING A — FLAT NO. 1

RERA CARPET AREA - 415 SQ.FT.

WING A — FLAT NO. 2

RERA CARPET AREA - 421 SQ.FT.

WING A — FLAT NO. 3

RERA CARPET AREA - 420 SQ.FT.