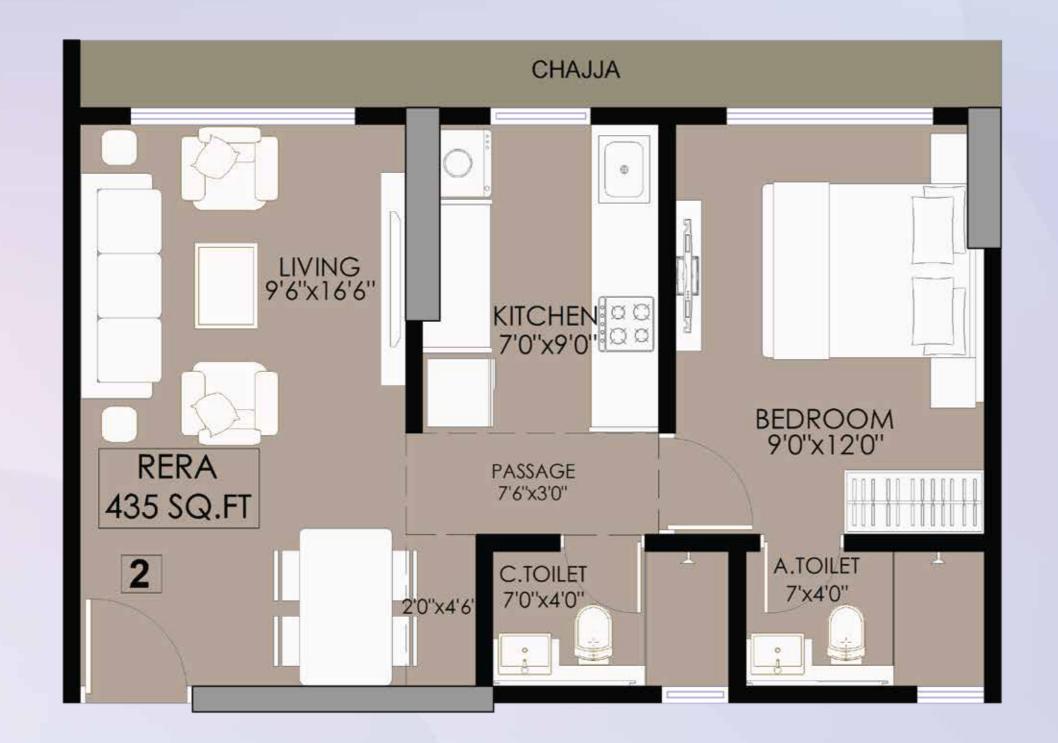

### WING B TYPICAL FLOOR PLAN

WING B — FLAT NO. 1

RERA CARPET AREA - 432 SQ.FT.

WING B — FLAT NO. 2

RERA CARPET AREA - 435 SQ.FT.

WING B — FLAT NO. 3

RERA CARPET AREA - 434 SQ.FT.

WING B — FLAT NO. 4