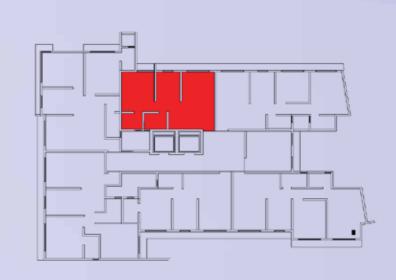

### WING G TYPICAL FLOOR PLAN

WING G — FLAT NO. 1

RERA CARPET AREA - 450 SQ.FT.

WING G — FLAT NO. 2

RERA CARPET AREA - 587 SQ.FT.

WING G — FLAT NO. 3

RERA CARPET AREA - 627 SQ.FT.

WING G — FLAT NO. 4