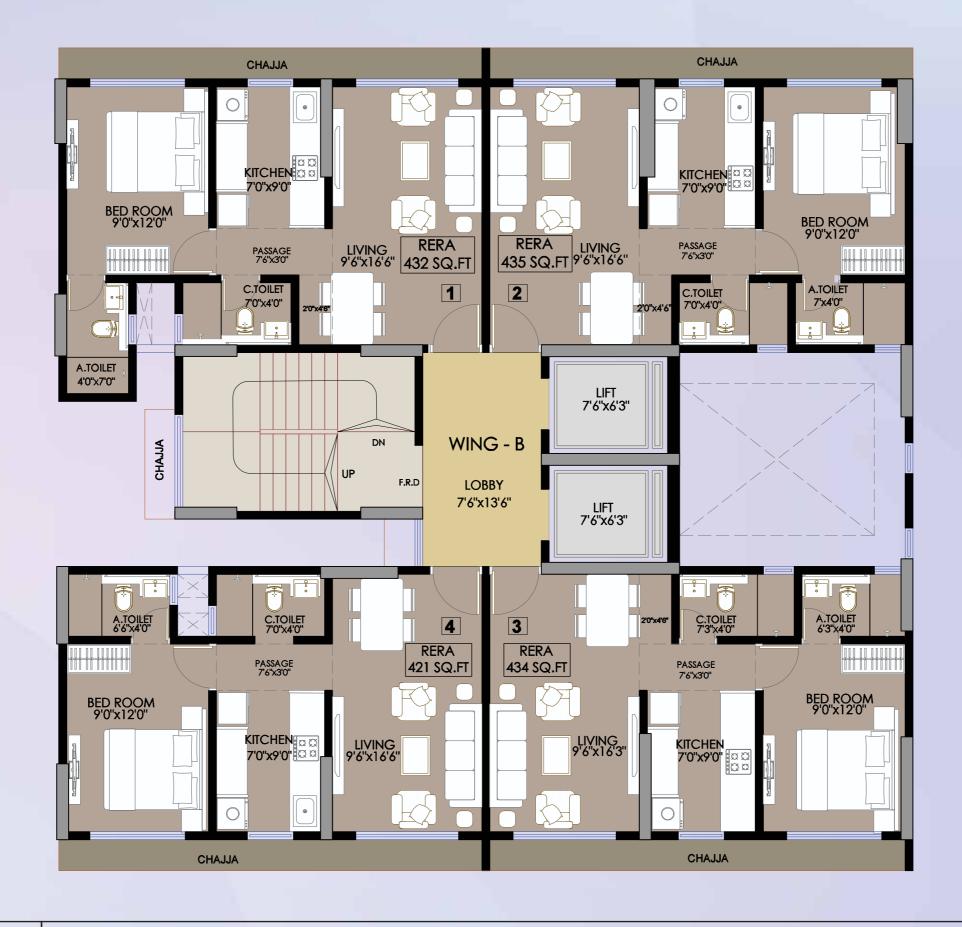

### WING B TYPICAL FLOOR PLAN

WING B — FLAT NO. 1

RERA CARPET AREA - 432 SQ.FT.

WING B — FLAT NO. 2

RERA CARPET AREA - 435 SQ.FT.

WING B — FLAT NO. 3

RERA CARPET AREA - 434 SQ.FT.

WING B — FLAT NO. 4

RERA CARPET AREA - 421 SQ.FT.