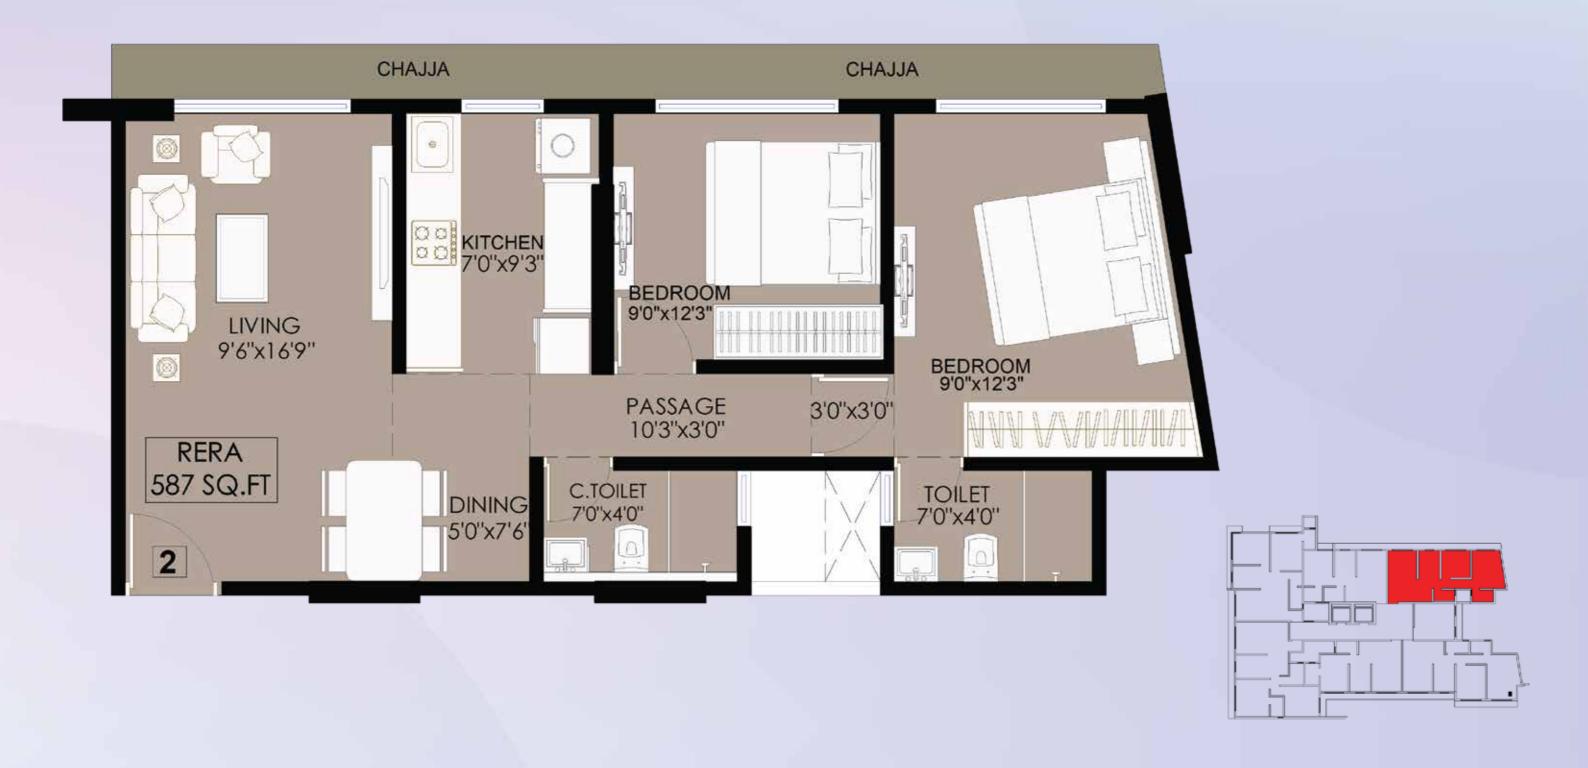

### WING G TYPICAL FLOOR PLAN

WING G — FLAT NO. 1

RERA CARPET AREA - 450 SQ.FT.

WING G — FLAT NO. 2

RERA CARPET AREA - 587 SQ.FT.

WING G — FLAT NO. 3

RERA CARPET AREA - 627 SQ.FT.

WING G — FLAT NO. 4