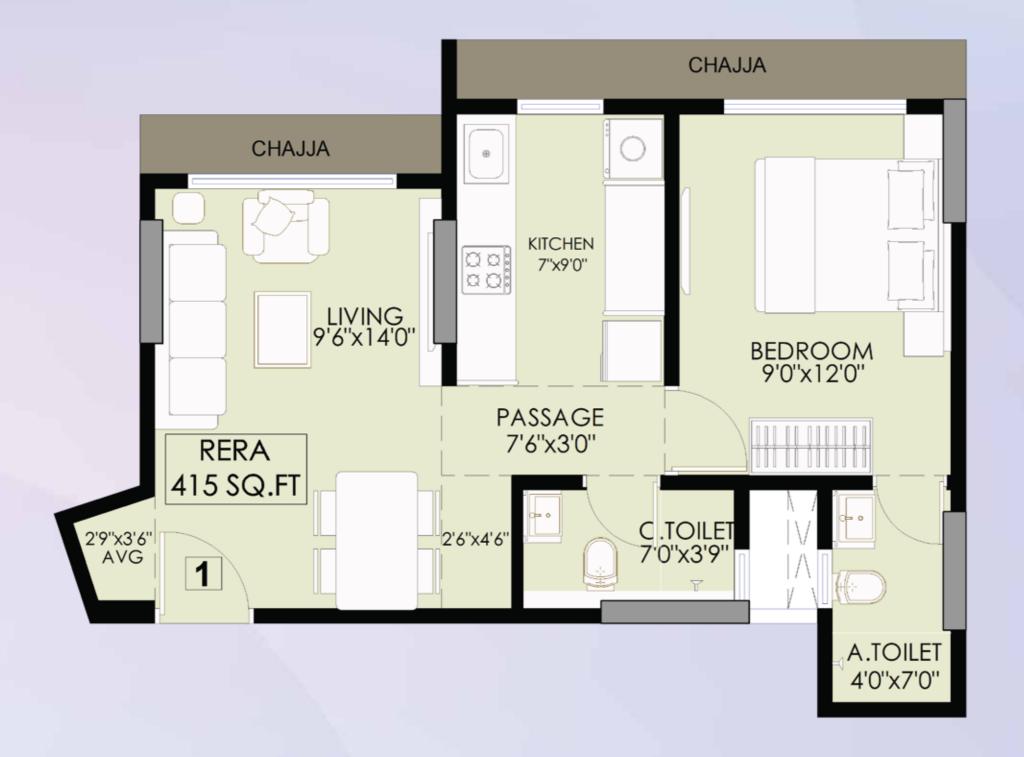

### WING A TYPICAL FLOOR PLAN

WING A — FLAT NO. 1

RERA CARPET AREA - 415 SQ.FT.

WING A — FLAT NO. 2

RERA CARPET AREA - 421 SQ.FT.

WING A — FLAT NO. 3

RERA CARPET AREA - 420 SQ.FT.