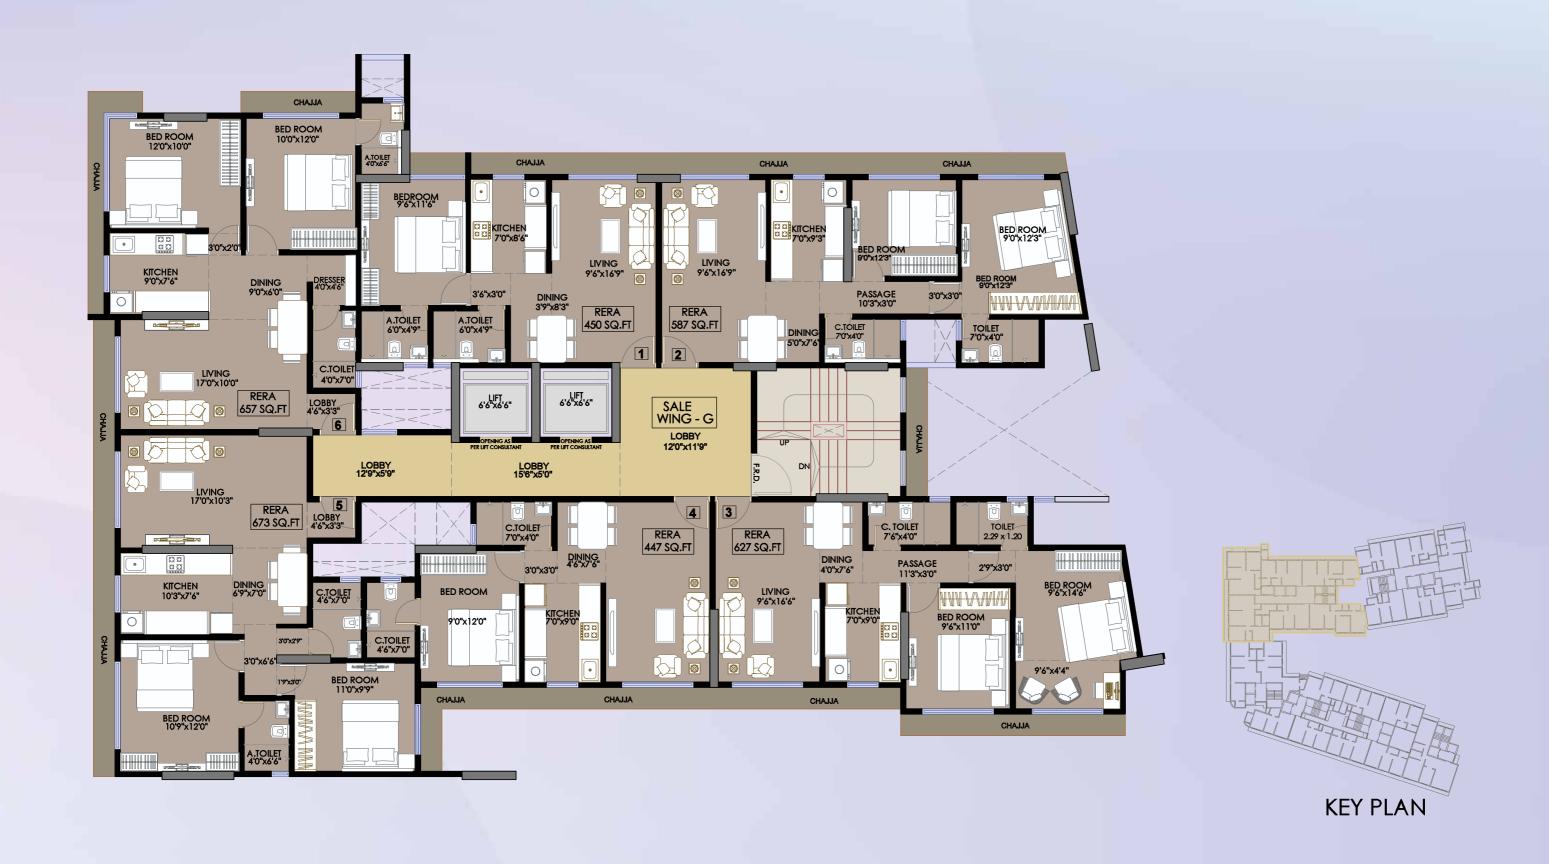

### WING G TYPICAL FLOOR PLAN

WING G — FLAT NO. 1

RERA CARPET AREA - 450 SQ.FT.

WING G — FLAT NO. 2

RERA CARPET AREA - 587 SQ.FT.

WING G — FLAT NO. 3

RERA CARPET AREA - 627 SQ.FT.

WING G — FLAT NO. 4

RERA CARPET AREA - 447 SQ.FT.

WING G — FLAT NO. 5

RERA CARPET AREA - 673 SQ.FT.

WING G — FLAT NO. 6

RERA CARPET AREA - 657 SQ.FT.