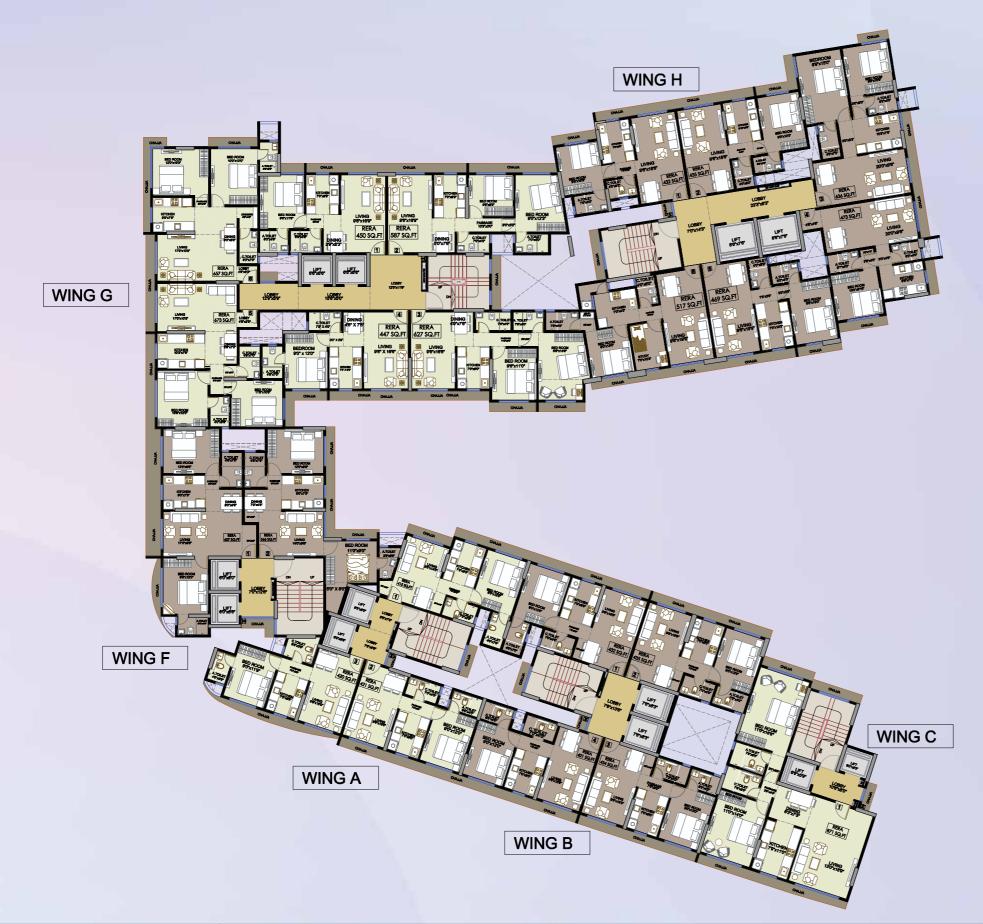

TYPICAL FLOOR PLAN 3RD TO 7TH, 9TH TO 12TH

8<sup>TH</sup> FLOOR PLAN (REFUGE FLOOR)

### WING A TYPICAL FLOOR PLAN

WING A — FLAT NO. 1

RERA CARPET AREA - 415 SQ.FT.

WING A — FLAT NO. 2

RERA CARPET AREA - 421 SQ.FT.

WING A — FLAT NO. 3

RERA CARPET AREA - 420 SQ.FT.

### WING B TYPICAL FLOOR PLAN

WING B — FLAT NO. 1

RERA CARPET AREA - 432 SQ.FT.

WING B — FLAT NO. 2

RERA CARPET AREA - 435 SQ.FT.

WING B — FLAT NO. 3

RERA CARPET AREA - 434 SQ.FT.

WING B — FLAT NO. 4

RERA CARPET AREA - 421 SQ.FT.

### WING G TYPICAL FLOOR PLAN

WING G — FLAT NO. 1

RERA CARPET AREA - 450 SQ.FT.

WING G — FLAT NO. 2

RERA CARPET AREA - 587 SQ.FT.

WING G — FLAT NO. 3

RERA CARPET AREA - 627 SQ.FT.

WING G — FLAT NO. 4

RERA CARPET AREA - 447 SQ.FT.

WING G — FLAT NO. 5

RERA CARPET AREA - 673 SQ.FT.

WING G — FLAT NO. 6

RERA CARPET AREA - 657 SQ.FT.

## WING H TYPICAL FLOOR PLAN

WING H — FLAT NO. 1

RERA CARPET AREA - 432 SQ.FT.

WING H — FLAT NO. 2

RERA CARPET AREA - 435 SQ.FT.

WING H — FLAT NO. 3

RERA CARPET AREA - 636 SQ.FT.

WING H — FLAT NO. 4

RERA CARPET AREA - 473 SQ.FT.

WING H — FLAT NO. 5

RERA CARPET AREA - 469 SQ.FT.

WING H — FLAT NO. 6

RERA CARPET AREA - 517 SQ.FT.