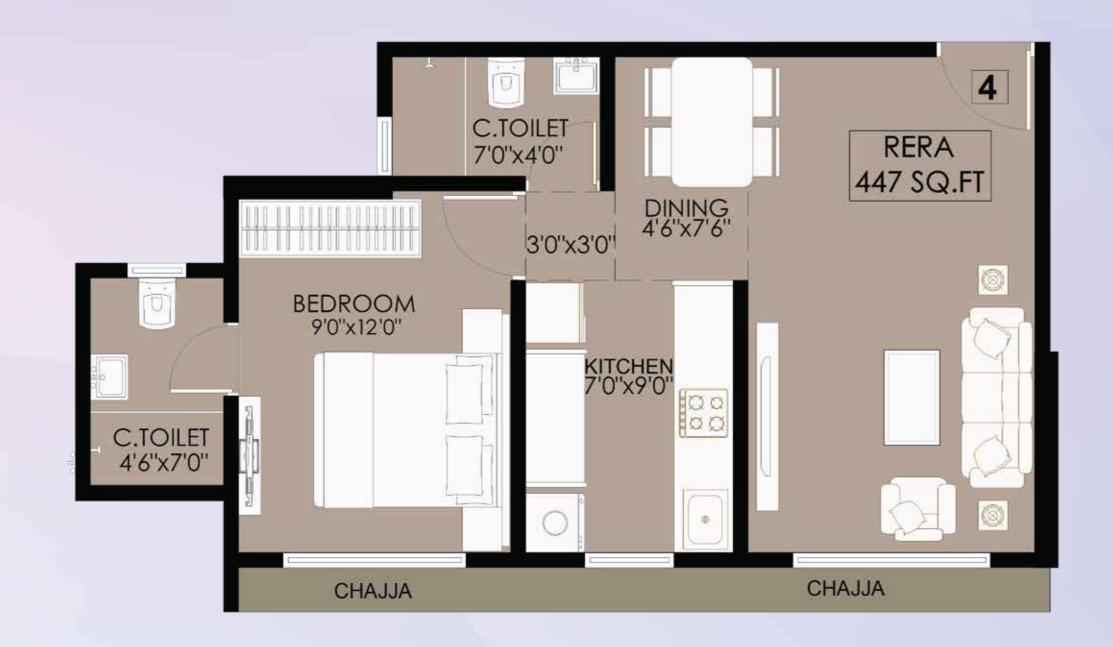

### WING G TYPICAL FLOOR PLAN

WING G — FLAT NO. 1

RERA CARPET AREA - 450 SQ.FT.

WING G — FLAT NO. 2

RERA CARPET AREA - 587 SQ.FT.

WING G — FLAT NO. 3

RERA CARPET AREA - 627 SQ.FT.

WING G — FLAT NO. 4

RERA CARPET AREA - 447 SQ.FT.

WING G — FLAT NO. 5

RERA CARPET AREA - 673 SQ.FT.

WING G — FLAT NO. 6

RERA CARPET AREA - 657 SQ.FT.