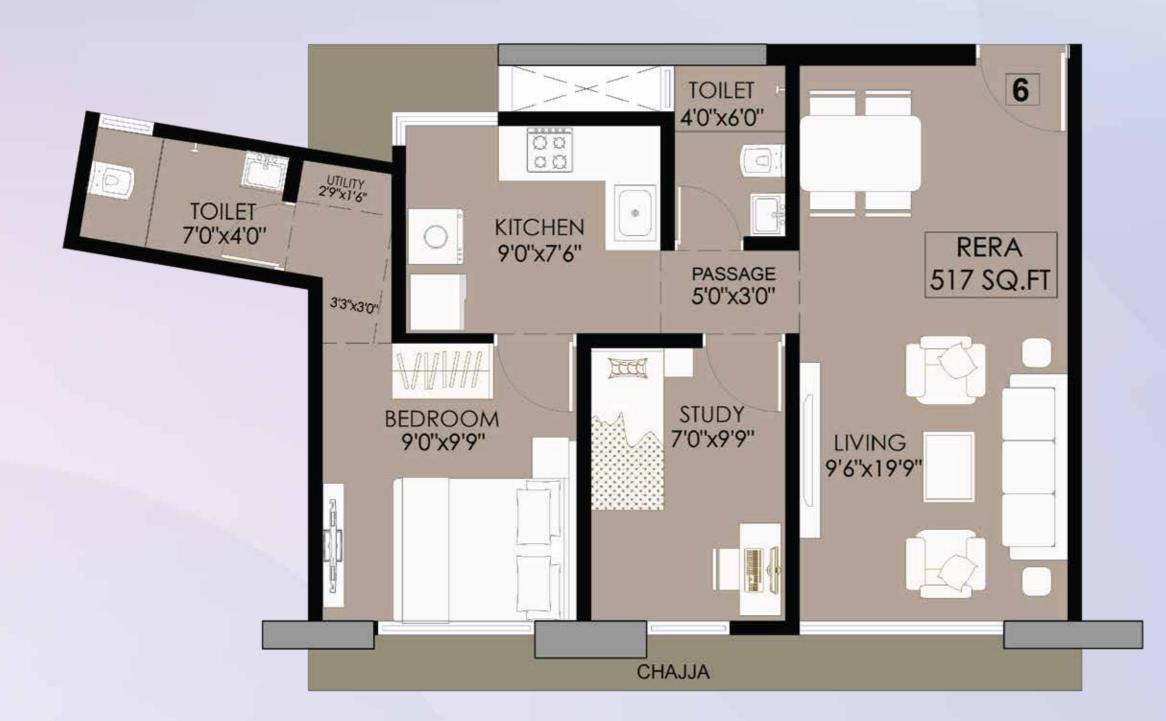

RERA CARPET AREA - 473 SQ.FT.

WING H — FLAT NO. 5

RERA CARPET AREA - 469 SQ.FT.

WING H — FLAT NO. 6

RERA CARPET AREA - 517 SQ.FT.