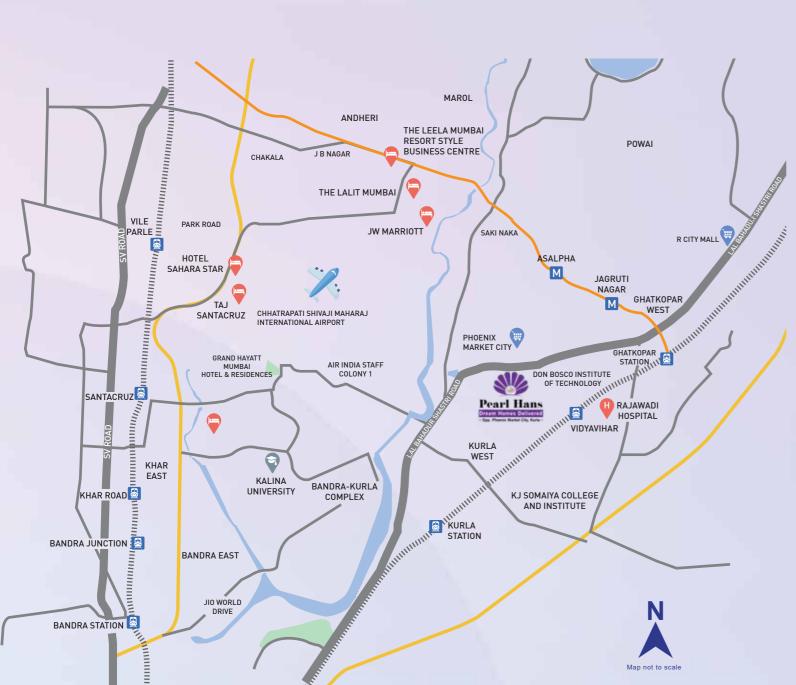

#### CONNECTIVITY

- LBS Road 80 m
- Jagruti Nagar Metro Station 2.8 km
- Santacruz Chembur Link Road 2.8 km
- BKC 3.4 km
- Kurla Station 3.5 km
- CSMT International Airport 4.9 km
- Eastern Express Highway 5 km
- Western Express Highway 6.5 km

### **EDUCATION INSTITUTES**

- Don Bosco College 850 m
- Orchids The International School 3.1 km
- St. Joseph High School 3.1 km
- Kalina University 4.4 km
- K. J. Somaiya College of Arts and Commerce 5 km

### HEALTHCARE

- Agashe Multi-Speciality Hospital 1.4 km
- Criti Care Asia Multispeciality Hospital 1.5 km
- Asian Heart Hospital 4.2 km
- Rajawadi Hospital 5.2 km

### SHOPPING, ENTERTAINMENT & LEISURE

- Phoenix Market City 500 m
  - PVR 500 m
  - Nature's Basket 900 m
  - DMart (Vidyavihar W) 1.8 km
  - Trident 3.7 km
  - Sofitel 3.7 km
  - Grand Hyatt 5 km