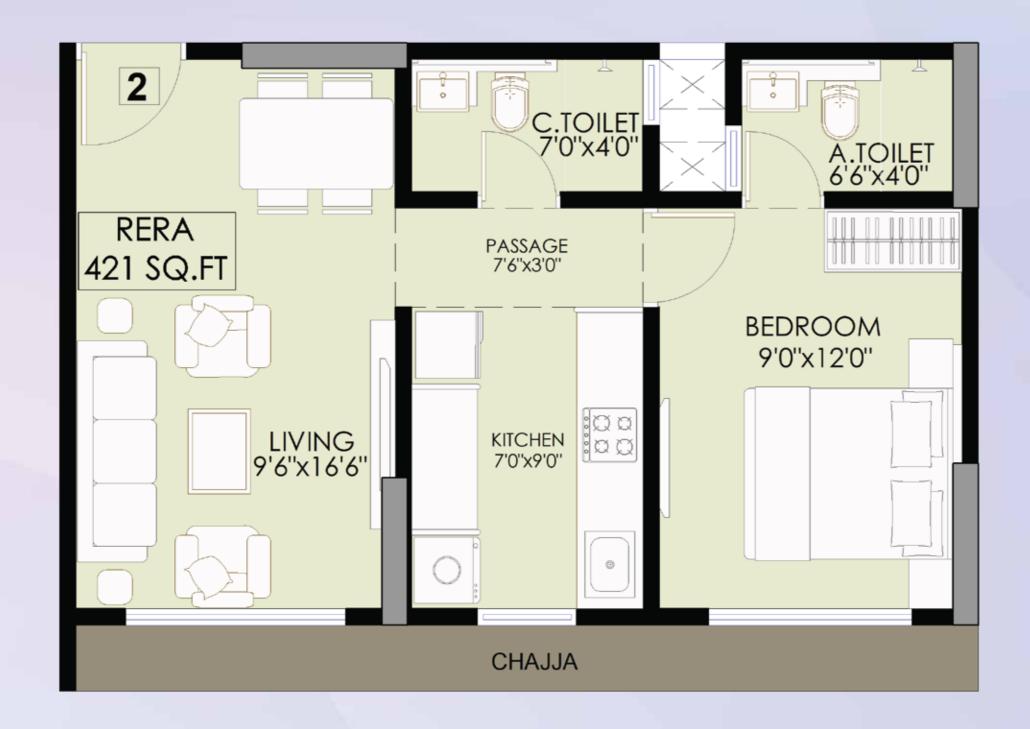

### WING A TYPICAL FLOOR PLAN

WING A — FLAT NO. 1

RERA CARPET AREA - 415 SQ.FT.

WING A — FLAT NO. 2

RERA CARPET AREA - 421 SQ.FT.

WING A — FLAT NO. 3

RERA CARPET AREA - 420 SQ.FT.

RERA CARPET AREA - 421 SQ.FT.