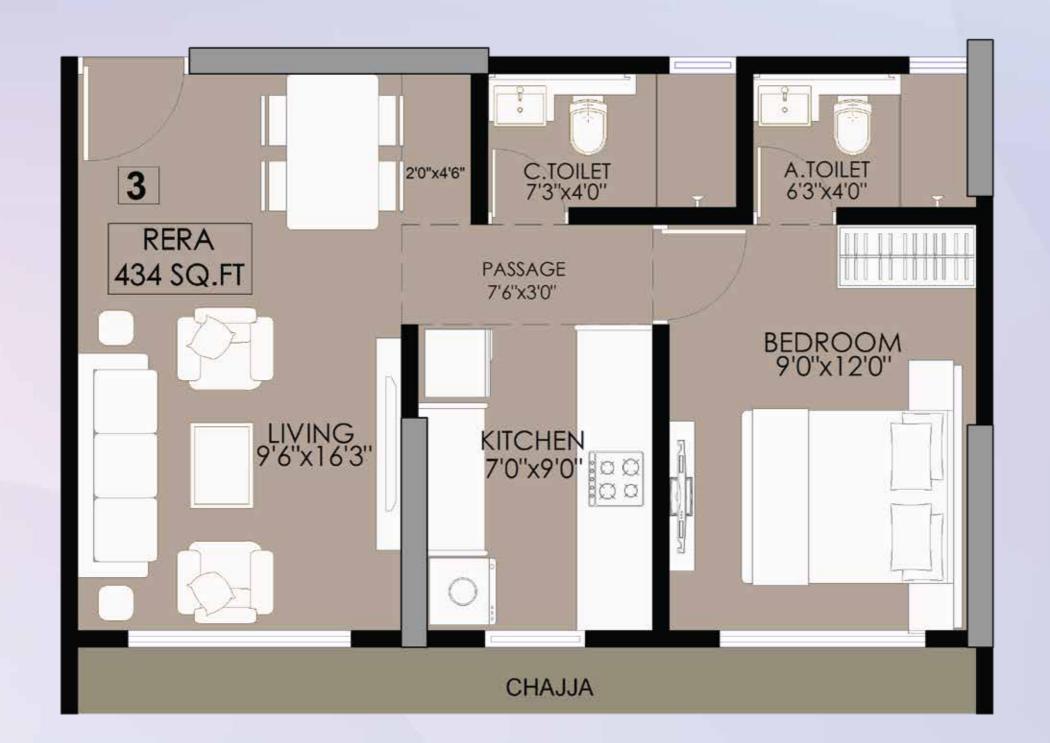

### WING B TYPICAL FLOOR PLAN

WING B — FLAT NO. 1

RERA CARPET AREA - 432 SQ.FT.

WING B — FLAT NO. 2

RERA CARPET AREA - 435 SQ.FT.

WING B — FLAT NO. 3

RERA CARPET AREA - 434 SQ.FT.

WING B — FLAT NO. 4