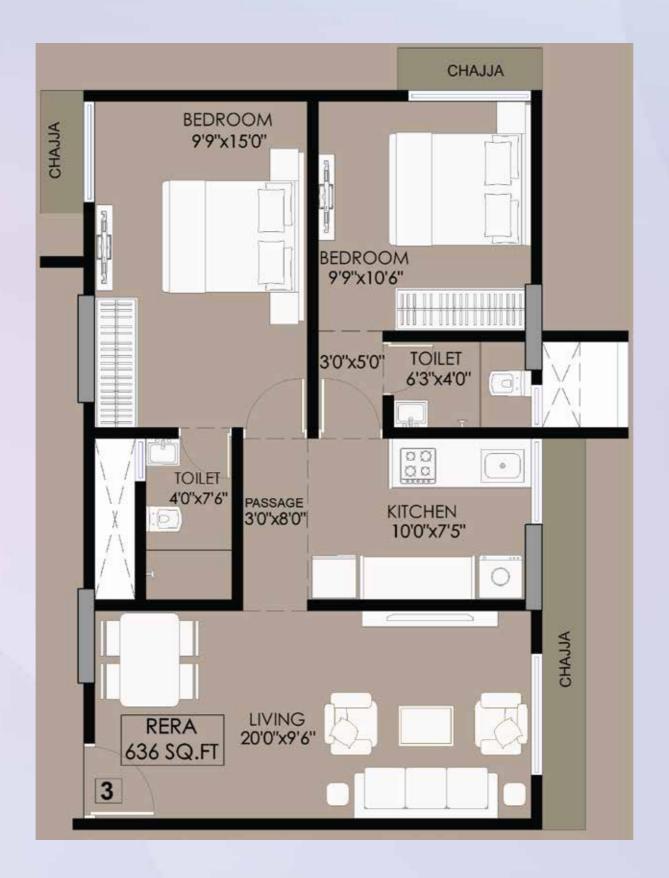

## WING H TYPICAL FLOOR PLAN

WING H — FLAT NO. 1

RERA CARPET AREA - 432 SQ.FT.

WING H — FLAT NO. 2

RERA CARPET AREA - 435 SQ.FT.

WING H — FLAT NO. 3

RERA CARPET AREA - 636 SQ.FT.

WING H — FLAT NO. 4