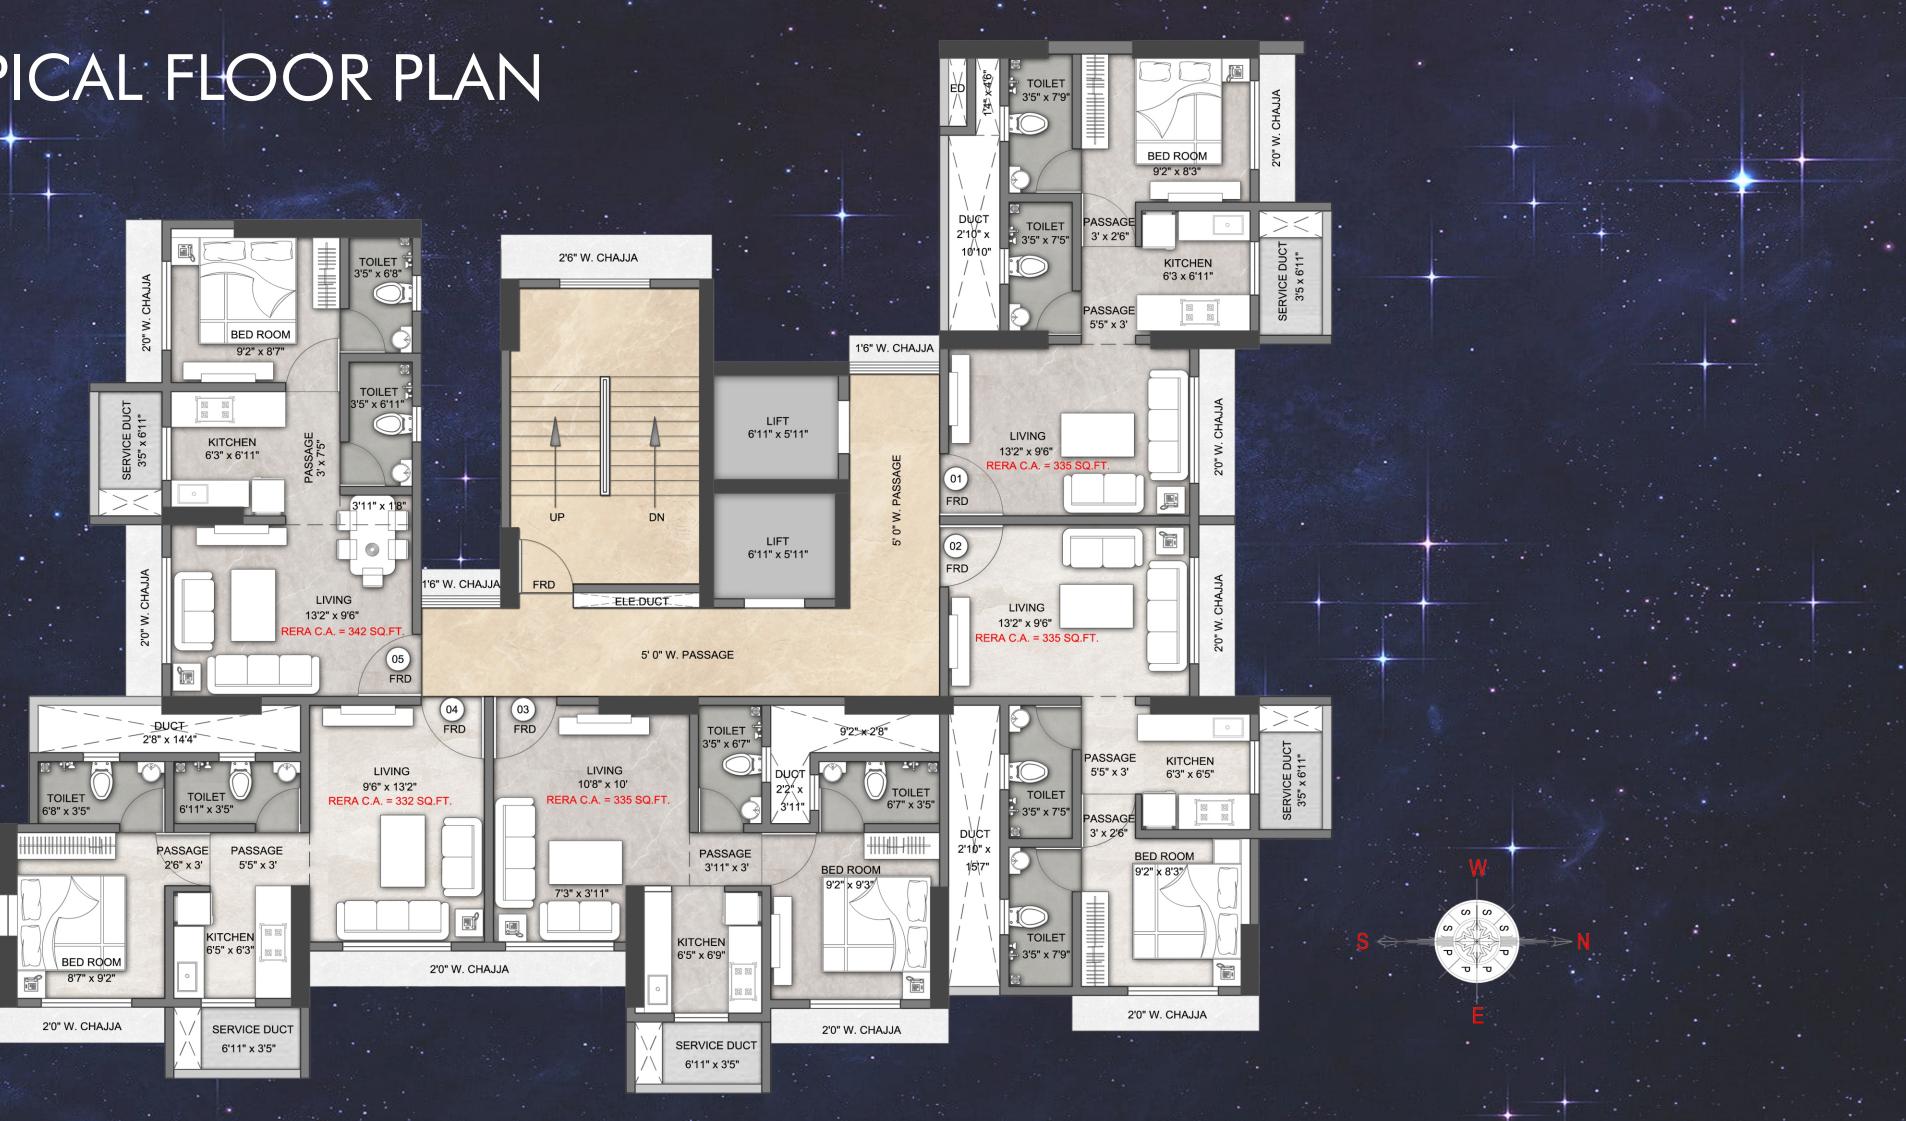

## TYPICAL FLOOR PLAN

Aluminium Windows

Polished Granite Platform

High Speed Elevators

Intercom Facility

High end CP Fittings

High end Sanitary Fittings

Power Back-up