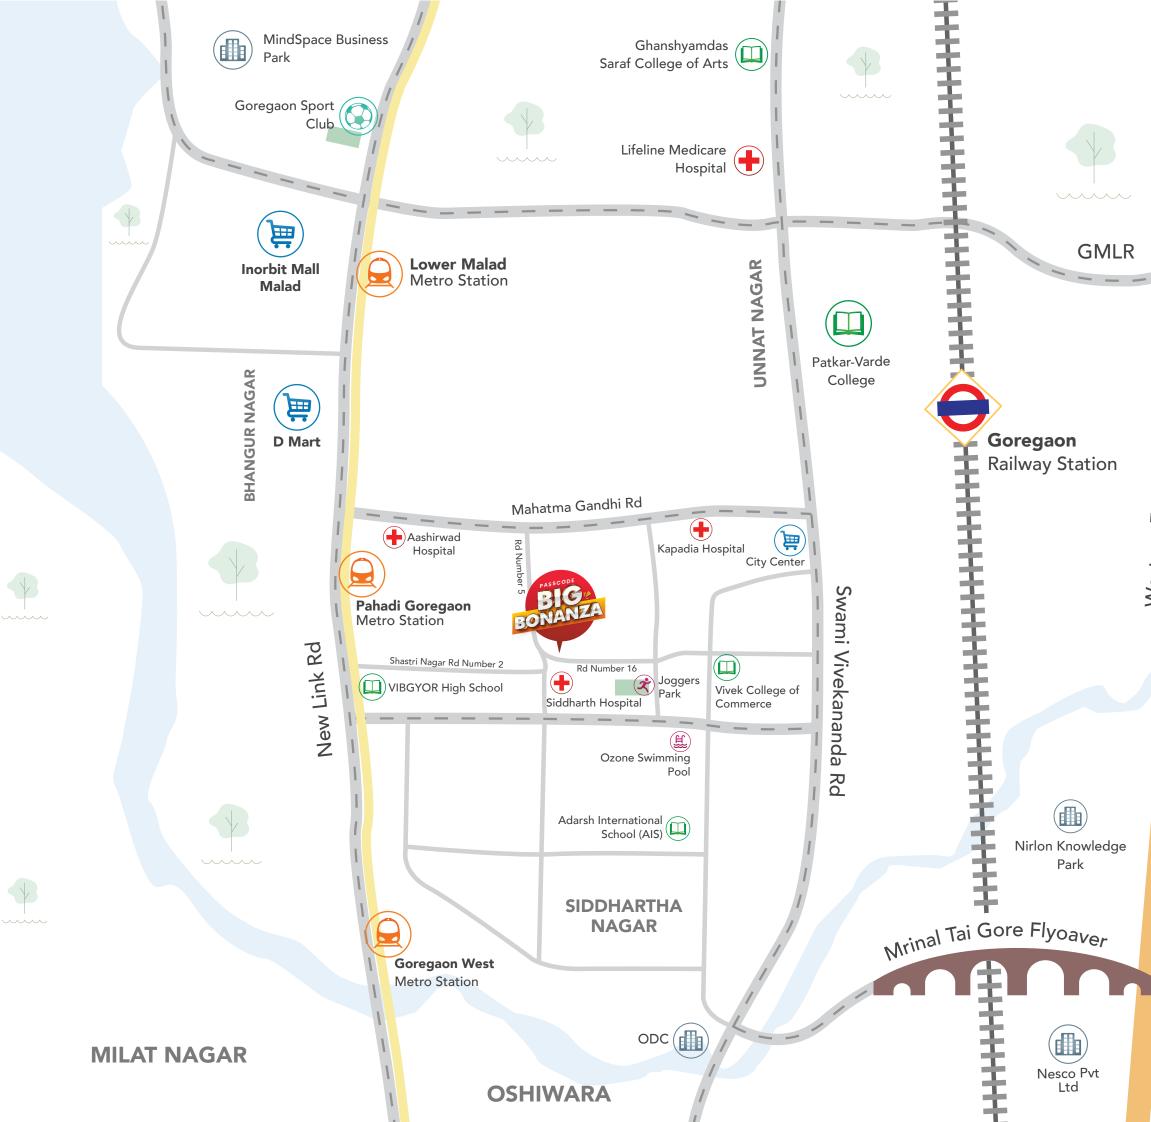

Easy accessibility to the biggest commercial hub of Goregaon West

\_ \_ \_ \_ \_ \_ \_ \_ \_ \_ \_ \_ \_

H

Westin Hotels

& Resorts

This landmark is situated in one of the premium neighbourhood of Goregaon. Belong to a well-connected address of life, which is surrounded by a plethora of comfort and conveniences. Discover a pleasing medley of new possibilities arising every day.

Connecting S.V. Road And Link Road

**Metro Station On** Metro Line 2

Connecting

Goregaon East Metro Station

Jogeshwari (East)

Metro Station

Oberoi Mall

Aarey Metro

**Goregaon Railway Station** In Close Proximity

Nearby Malls, **Restaurants And Cinema Halls** 

Western Express Highway

Nearby Industrial Park / Mnc's

### The city is yours when travelling is so easy!

Locations are made unmissable by the possibility of accessible connectivity.

At this landmark location, all you need to do is step out!