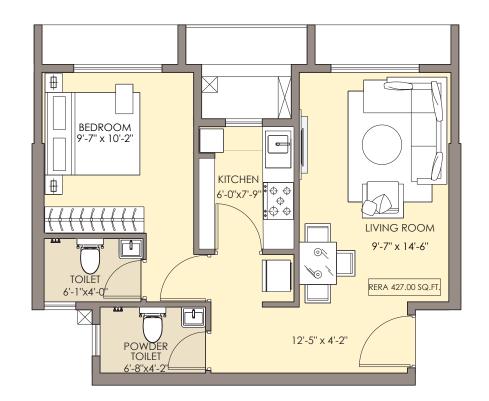

ng stations to speed off towards a brighter tomorrow!







### An opportunity to connect with nature is all it takes to refresh life!

Our strategically placed sit outs are perfect for mingling and socializing with loved ones. Take a

clean breath of air, with the ones who matter the most!

### Interactive Kids' Play Area

A space that truly makes you children enjoy being active, everyday!





### **Typical Floor Plan**











### Internal specifications within the apartment

- Vitrified tiles for flooring
- FRD doors (Fire Resistant) Main Door
- All other doors Laminated
- Granite platform in Kitchen
- Dado tiles in Kitchen
- Washrooms with Anti Skid tiles
- CP fittings in Washrooms
- Anodized or PU coated windows
- Provision for piped gas
- Provision for exhaust fan in Kitchen







 $\bigcirc$ 













### Partners

Liaising Architects Suyog Seth Mitie Design

Design Architects G K Vanwari

**RCC** Consultant R D Deshpande

Landscaping Consultant Ratiwala