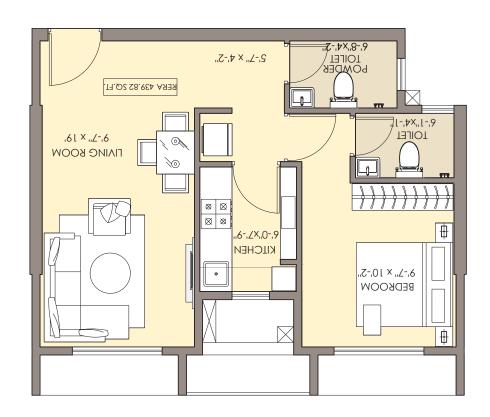

ff towards a brighter tomorrow!







### An opportunity to connect with nature is all it takes to refresh life!

Our strategically placed sit outs are perfect for mingling and socializing with loved ones. Take a

clean breath of air, with the ones who matter the most!

### Interactive Kids' Play Area

A space that truly makes you children enjoy being active, everyday!





### **Typical Floor Plan**











### Internal specifications within the apartment

- Vitrified tiles for flooring
- FRD doors (Fire Resistant) Main Door
- All other doors Laminated
- Granite platform in Kitchen
- Dado tiles in Kitchen
- Washrooms with Anti Skid tiles
- CP fittings in Washrooms
- Anodized or PU coated windows
- Provision for piped gas
- Provision for exhaust fan in Kitchen







 $\bigcirc$ 













### Partners

Liaising Architects Suyog Seth Mitie Design

Design Architects G K Vanwari

**RCC** Consultant R D Deshpande

Landscaping Consultant Ratiwala