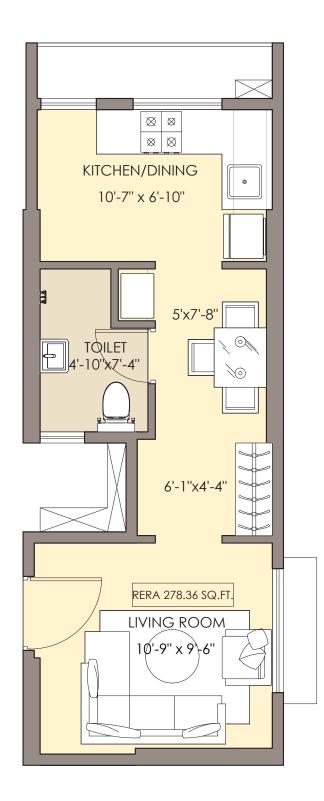

towards a brighter tomorrow!







### An opportunity to connect with nature is all it takes to refresh life!

Our strategically placed sit outs are perfect for mingling and socializing with loved ones. Take a

clean breath of air, with the ones who matter the most!

### Interactive Kids' Play Area

A space that truly makes you children enjoy being active, everyday!





### **Typical Floor Plan**











### Internal specifications within the apartment

- Vitrified tiles for flooring
- FRD doors (Fire Resistant) Main Door
- All other doors Laminated
- Granite platform in Kitchen
- Dado tiles in Kitchen
- Washrooms with Anti Skid tiles
- CP fittings in Washrooms
- Anodized or PU coated windows
- Provision for piped gas
- Provision for exhaust fan in Kitchen







 $\bigcirc$ 













### Partners

Liaising Architects Suyog Seth Mitie Design

Design Architects G K Vanwari

**RCC** Consultant R D Deshpande

Landscaping Consultant Ratiwala