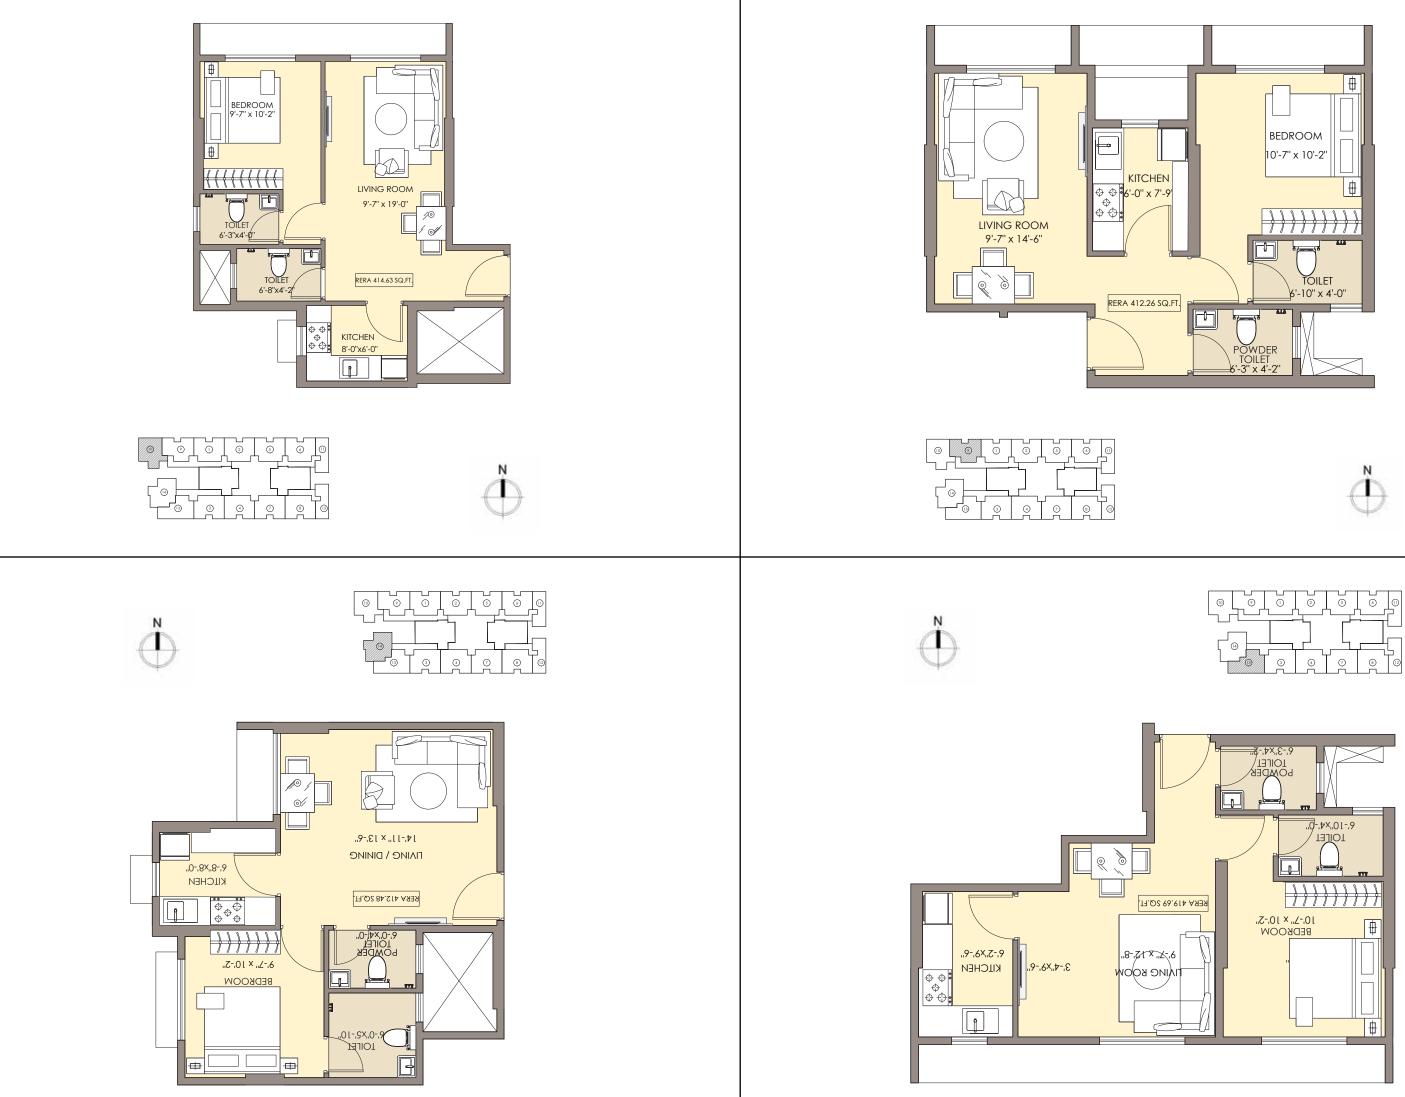

ging stations to speed off towards a brighter tomorrow!







### An opportunity to connect with nature is all it takes to refresh life!

Our strategically placed sit outs are perfect for mingling and socializing with loved ones. Take a

clean breath of air, with the ones who matter the most!

### Interactive Kids' Play Area

A space that truly makes you children enjoy being active, everyday!





### **Typical Floor Plan**











### Internal specifications within the apartment

- Vitrified tiles for flooring
- FRD doors (Fire Resistant) Main Door
- All other doors Laminated
- Granite platform in Kitchen
- Dado tiles in Kitchen
- Washrooms with Anti Skid tiles
- CP fittings in Washrooms
- Anodized or PU coated windows
- Provision for piped gas
- Provision for exhaust fan in Kitchen







 $\bigcirc$ 













### Partners

Liaising Architects Suyog Seth Mitie Design

Design Architects G K Vanwari

**RCC** Consultant R D Deshpande

Landscaping Consultant Ratiwala