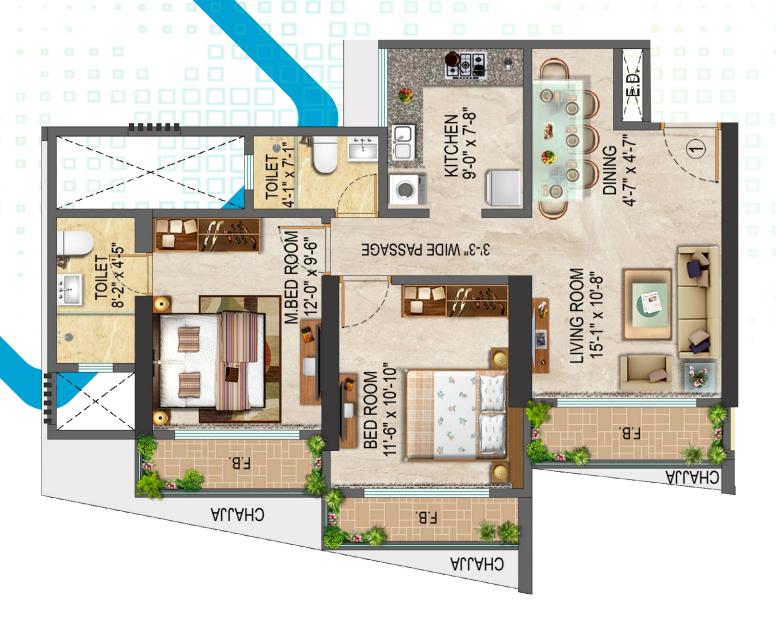

| Flat No | . Rera C.A. |
|---------|-------------|
|         |             |
| 1.      | 631 Sq.ft   |
| 2.      | 999 Sq.ft   |
| 3.      | 501 Sq.ft   |
| 4.      | 623 Sq.ft   |