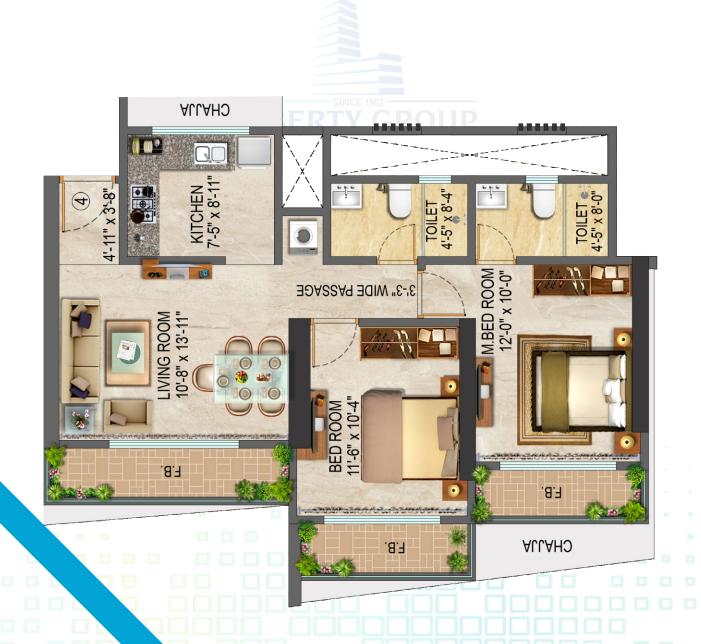

# Exclusive Grand Deck Homes 21th to 36th floor

| Flat No. | Rera C.A.  |
|----------|------------|
| 1        | 738 Sq.ft  |
| 2.       | 1150 Sq.ft |
| 3.       | 501 Sq.ft  |
| 4.       | 744 Sq.ft  |