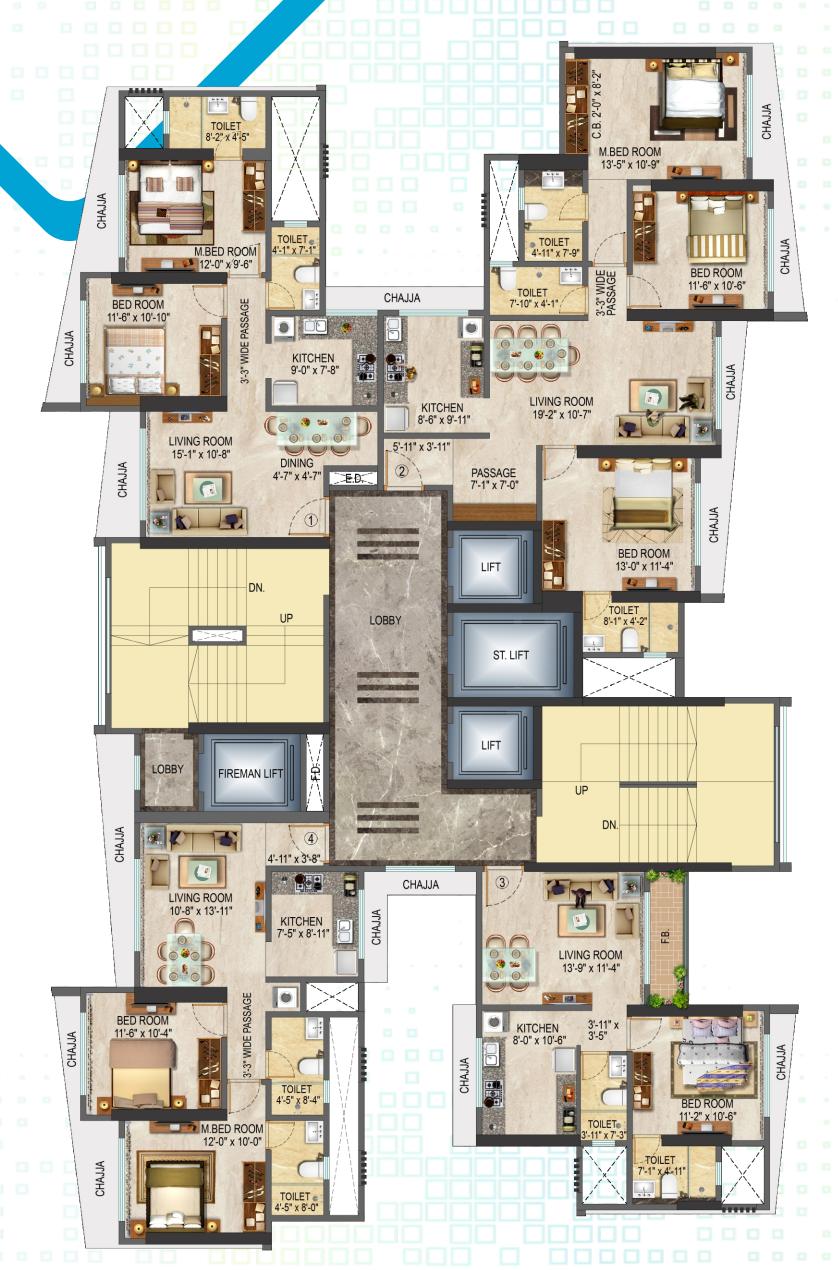

| Flat No | . Rera C.A. |
|---------|-------------|
|         |             |
| 1.      | 631 Sq.ft   |
| 2.      | 999 Sq.ft   |
| 3.      | 501 Sq.ft   |
| 4.      | 623 Sq.ft   |

# Exclusive Grand Deck Homes 21th to 36th floor

| Flat No. | Rera C.A.  |
|----------|------------|
| 1        | 738 Sq.ft  |
| 2.       | 1150 Sq.ft |
| 3.       | 501 Sq.ft  |
| 4.       | 744 Sq.ft  |

The art of living

2 - BHK Rera C.A. 738 Sq.ft

3 - BHK Rera C.A. 1150 Sq.ft