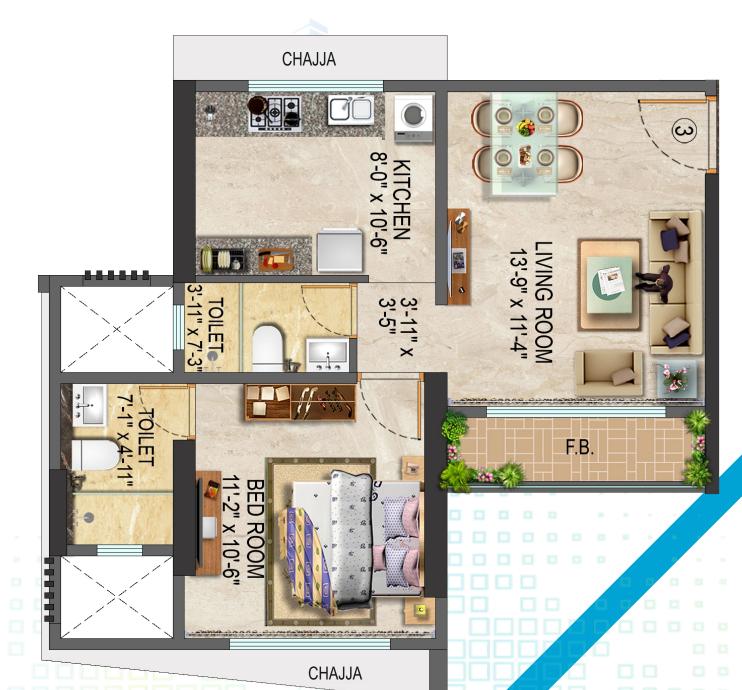

| Flat No | . Rera C.A. |
|---------|-------------|
|         |             |
| 1.      | 631 Sq.ft   |
| 2.      | 999 Sq.ft   |
| 3.      | 501 Sq.ft   |
| 4.      | 623 Sq.ft   |