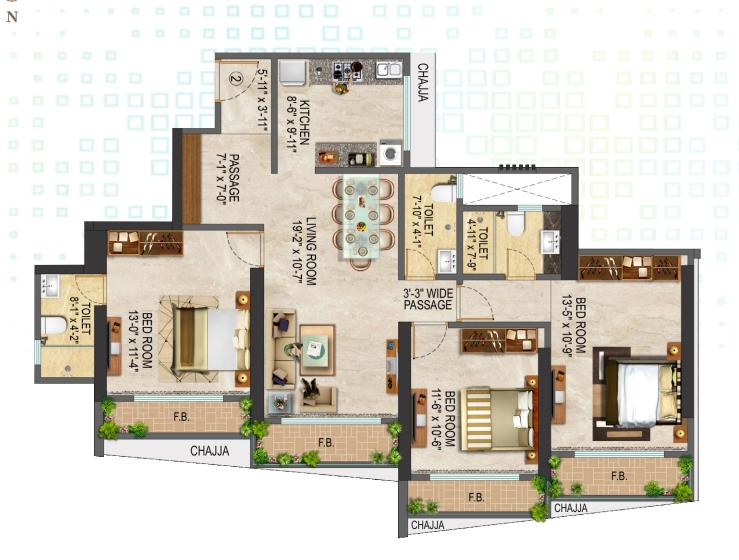

# Exclusive Grand Deck Homes 21th to 36th floor

| Flat No. | Rera C.A.  |
|----------|------------|
| 1        | 738 Sq.ft  |
| 2.       | 1150 Sq.ft |
| 3.       | 501 Sq.ft  |
| 4.       | 744 Sq.ft  |

The art of living

2 - BHK Rera C.A. 738 Sq.ft

3 - BHK Rera C.A. 1150 Sq.ft