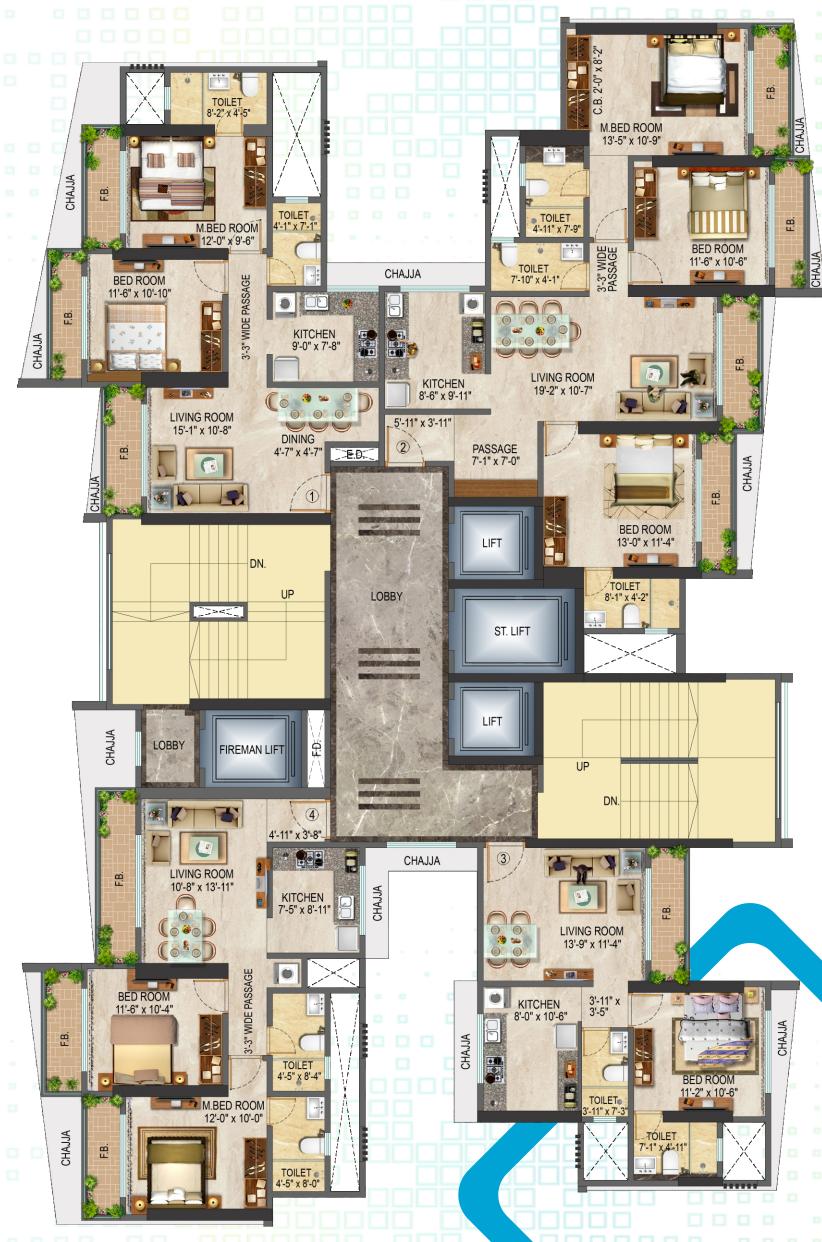

| Flat No | . Rera C.A. |
|---------|-------------|
|         |             |
| 1.      | 631 Sq.ft   |
| 2.      | 999 Sq.ft   |
| 3.      | 501 Sq.ft   |
| 4.      | 623 Sq.ft   |

# Exclusive Grand Deck Homes 21th to 36th floor

| Flat No. | Rera C.A.  |
|----------|------------|
| 1        | 738 Sq.ft  |
| 2.       | 1150 Sq.ft |
| 3.       | 501 Sq.ft  |
| 4.       | 744 Sq.ft  |

The art of living

2 - BHK Rera C.A. 738 Sq.ft

3 - BHK Rera C.A. 1150 Sq.ft