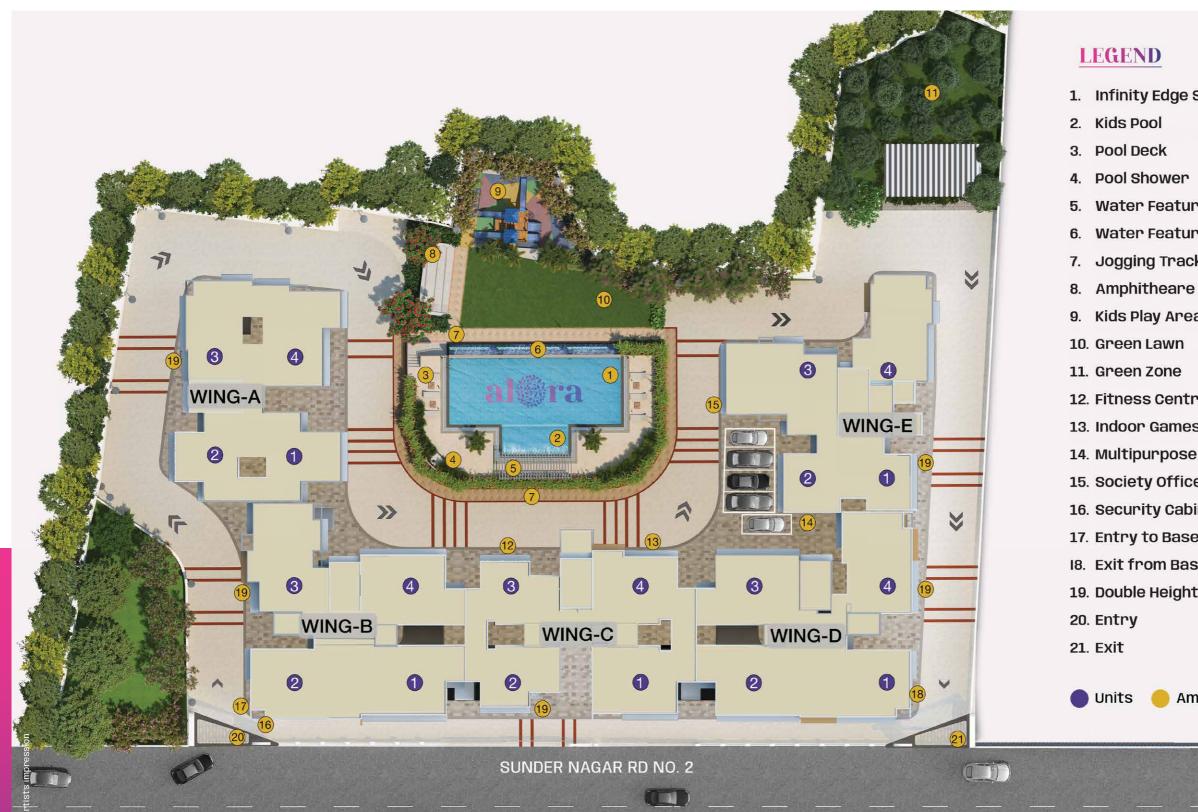

## Rejuvenate with leisurely lifestyle

Unwind as the sky melts into the calm waters of the swimming pool

Give little ones a world of their own

Ingenious layout with every convenience imaginable

- 1. Infinity Edge Swimming Pool
- 5. Water Feature Pergola
  - Water Feature Wall
- 7. Jogging Track
- 9. Kids Play Area
- 12. Fitness Centre (Stilt Floor)
- 13. Indoor Games Arena (Still Floor)
- 14. Multipurpose Hall (Stilt Floor)
- 15. Society Office (Stilt Floor)
- 16. Security Cabin
- 17. Entry to Basement
- 18. Exit from Basement
- 19. Double Height Entrance Lobby

Amenities