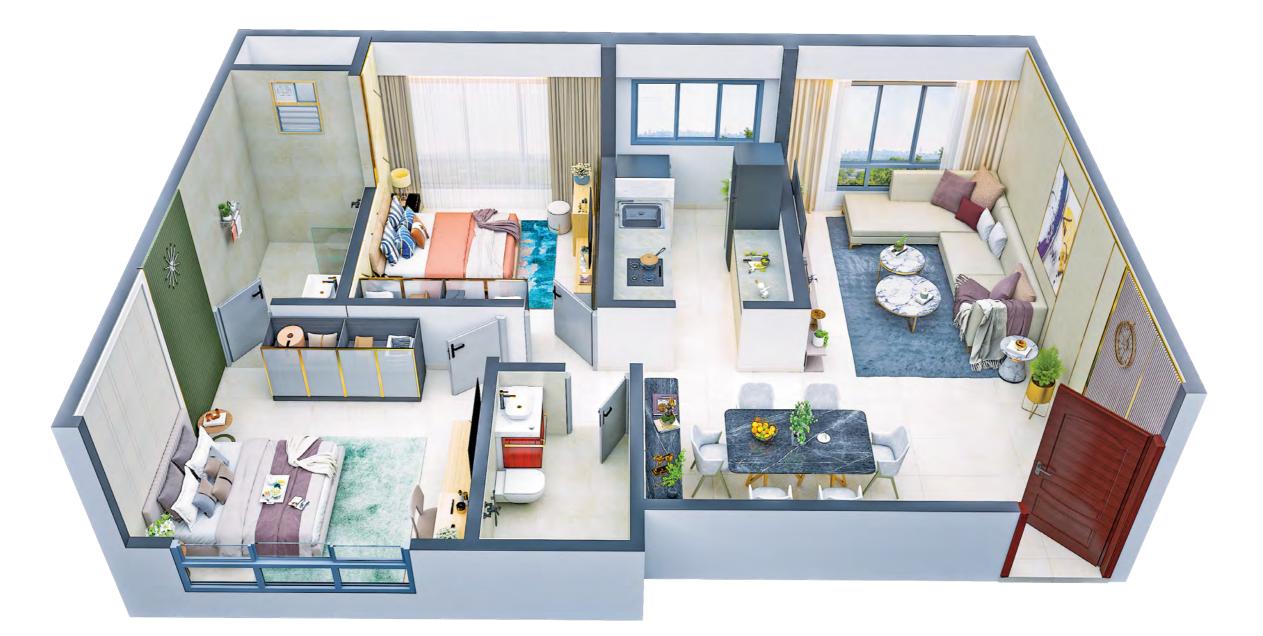

### Wing - A

| Flat No. | RERA Area |           |
|----------|-----------|-----------|
|          | (sq. ft.) | (sq. mt.) |
| 104-704  | 778.99    | 72.37     |
| 904-1104 |           |           |

Wing B - 2 BHK