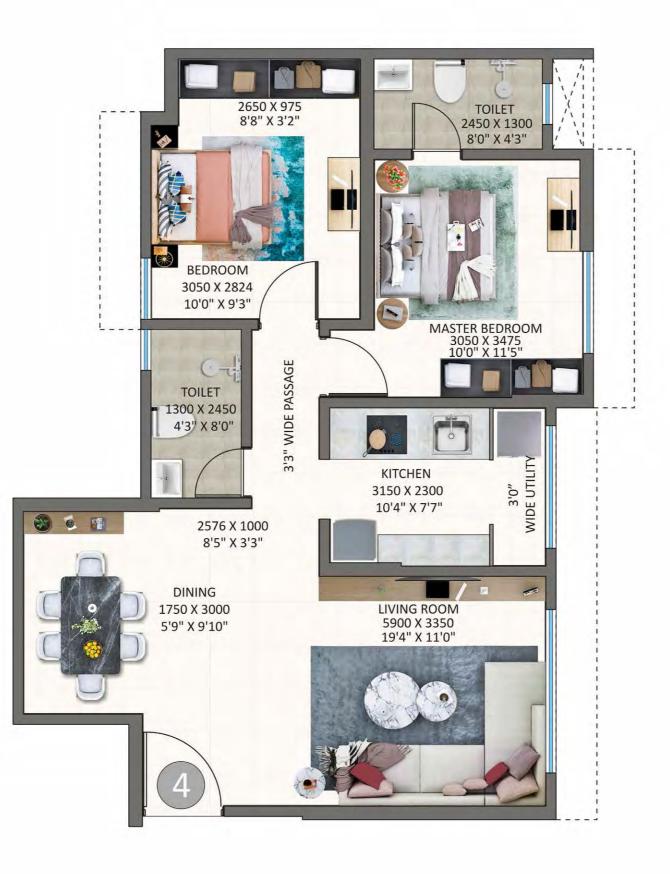

## Wing A - 2 BHK

#### Wing - A

| Flat No. | RERA Area |           |
|----------|-----------|-----------|
|          | (sq. ft.) | (sq. mt.) |
| 104-704  | 778.99    | 72.37     |
| 904-1104 | 110.99    |           |
|          |           |           |

| Flat No. | RERA Area |           |  |
|----------|-----------|-----------|--|
|          | (sq. ft.) | (sq. mt.) |  |
| 804      | 995.13    | 92.45     |  |
|          |           |           |  |

Floorplan measurements are approximate and are for illustrative purpose only. While we do not doubt the Boorplans accuracy, we make no guarantee, warranty or re-presentation as to the accuracy and completeness of the Boor plan. You or your advisor should conduct a careful, independent investigation of the property to determine to your statisfaction as to the accuracy and completeness of the Boor plan. You or your advisor should conduct a careful, independent investigation of the property to determine to your statisfaction as to the suitability of the property for your space requirements.