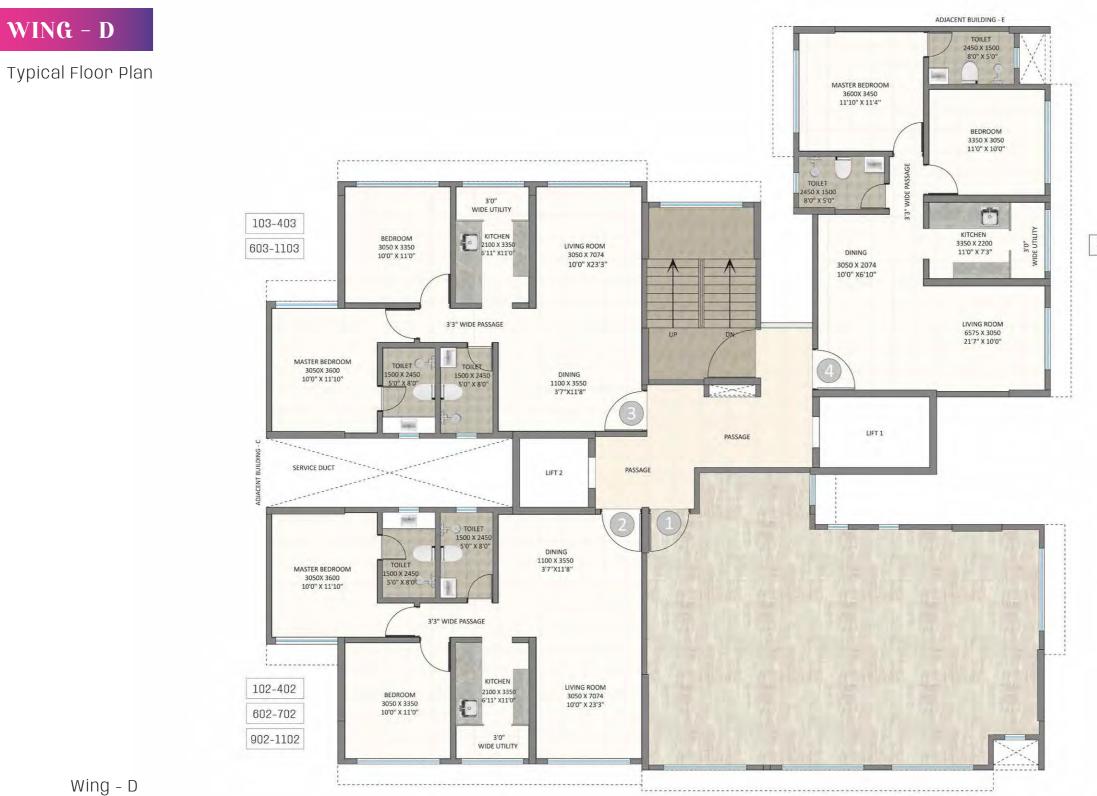

WING - D

Refuge Floor Plan

r satisfaction as to the suitability of the property for your space requirements.

#### Wing - D

| Flat No. | RERA Area |           |
|----------|-----------|-----------|
|          | (sq. ft.) | (sq. mt.) |
| 102-402  |           |           |
| 602-702  | 746.70    | 69.37     |
| 902-1102 |           |           |

## Wing D - 2 BHK

#### Wing – D

| Flat No. | RERA Area |           |
|----------|-----------|-----------|
|          | (sq. ft.) | (sq. mt.) |
| 103-403  | 746 70    | 69.37     |
| 603-1103 | 140.10    | 09.37     |

| Flat No. | RERA Area |           |
|----------|-----------|-----------|
|          | (sq. ft.) | (sq. mt.) |
| 404-1104 | 758.75    | 70.49     |
|          |           |           |