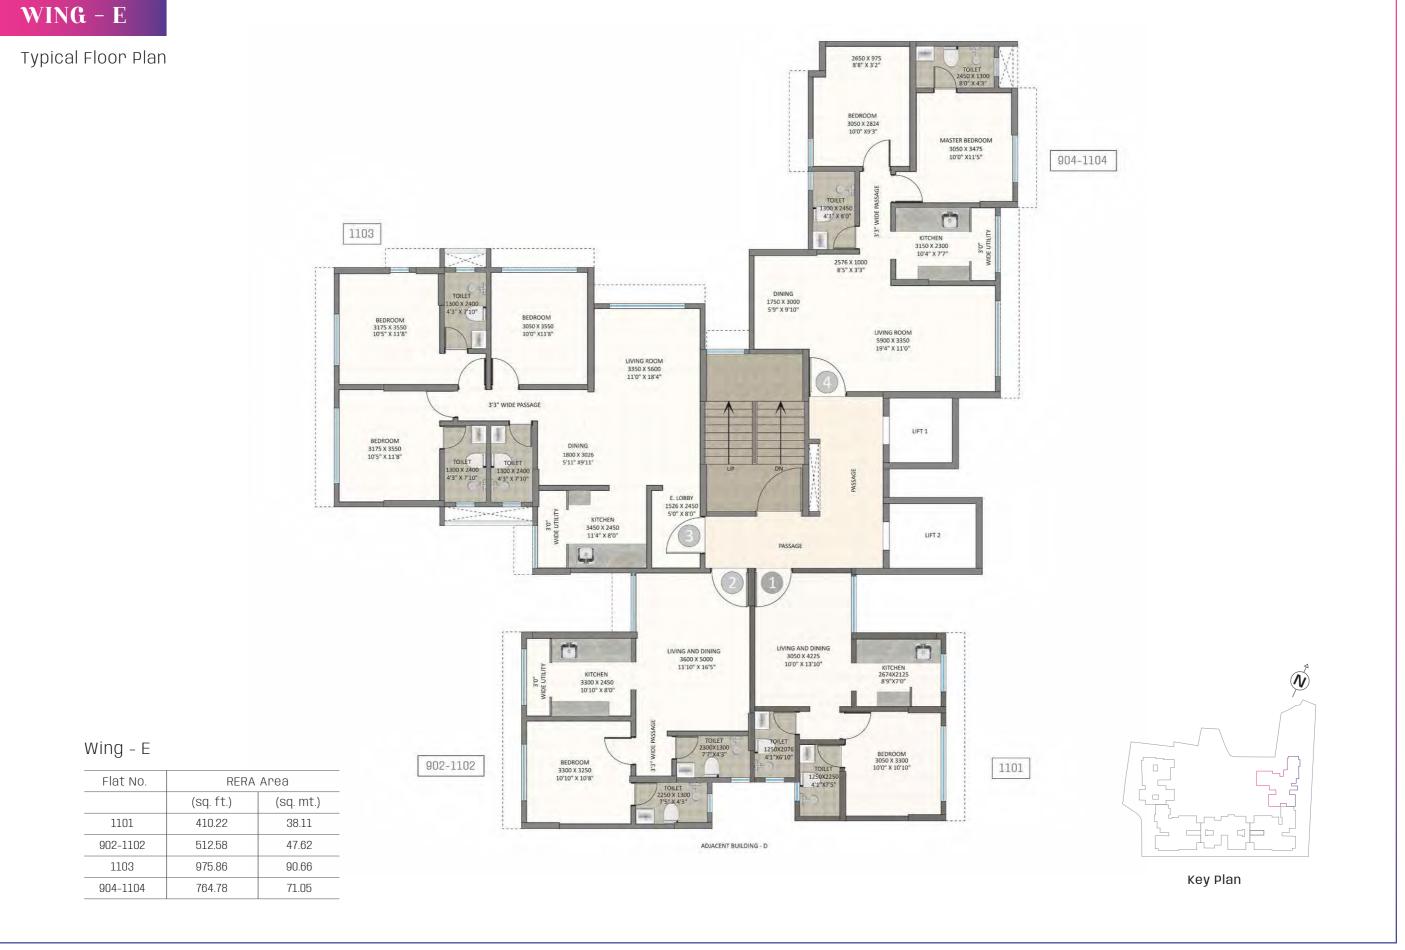

#### Wing – E

| Flat No. | RERA      | Area      |
|----------|-----------|-----------|
|          | (sq. ft.) | (sq. mt.) |
| 802-1102 | 512.58    | 47.62     |
|          |           |           |

#### Wing - E

| Flat No. | RERA Area |           |
|----------|-----------|-----------|
|          | (sq. ft.) | (sq. mt.) |
| 804-1104 | 764.78    | 71.05     |