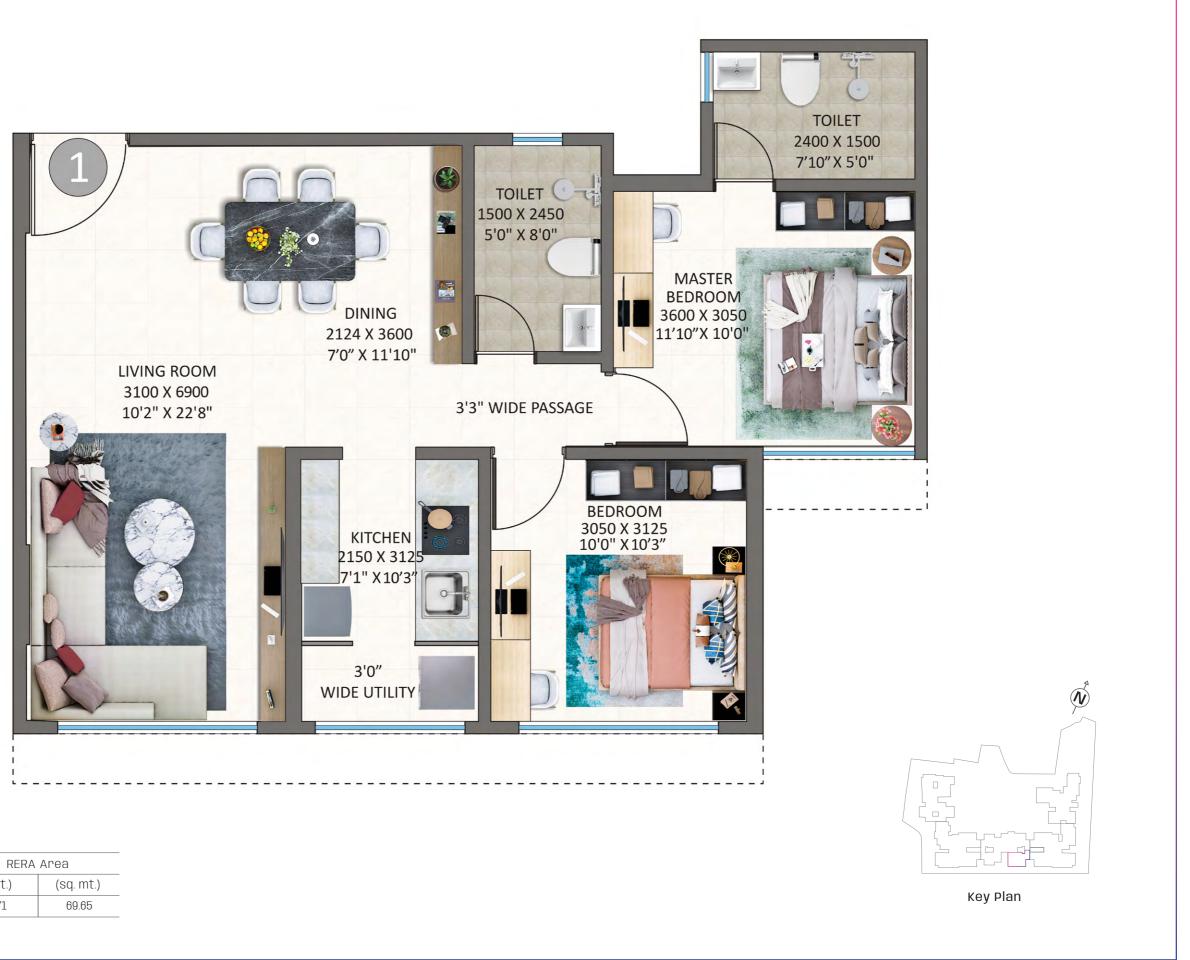

#### Wing - C

| Flat No. | RERA Area |           |
|----------|-----------|-----------|
|          | (sq. ft.) | (sq. mt.) |
| 101-1101 | 749.71    | 69.65     |

#### Wing - C

| Flat No. | RERA      | Area      |
|----------|-----------|-----------|
|          | (sq. ft.) | (sq. mt.) |
| 204-1104 | 791.91    | 73.57     |

**Wing D** - 3.5 BHK