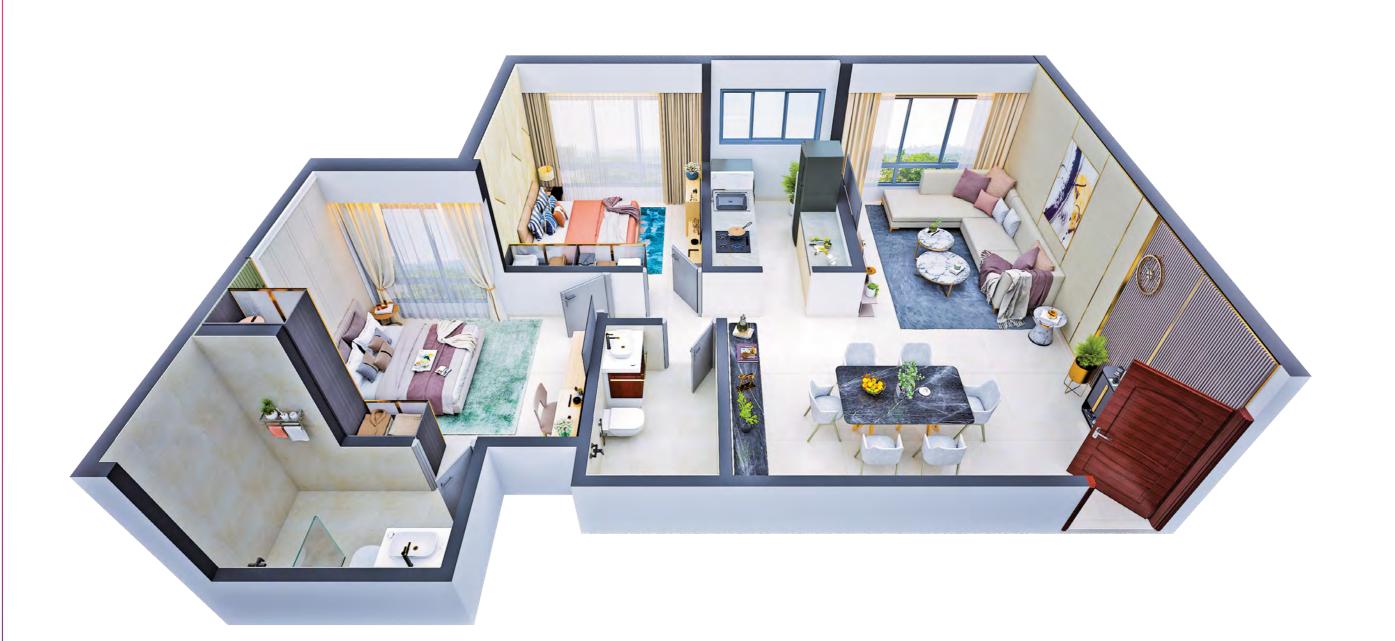

#### Wing - A

| Flat No. | RERA Area |           |
|----------|-----------|-----------|
|          | (sq. ft.) | (sq. mt.) |
| 104-704  | 778.99    | 72.37     |
| 904-1104 | 110.99    |           |
|          |           |           |

| Flat No. | RERA Area |           |  |
|----------|-----------|-----------|--|
|          | (sq. ft.) | (sq. mt.) |  |
| 804      | 995.13    | 92.45     |  |
|          |           |           |  |

Floorplan measurements are approximate and are for illustrative purpose only. While we do not doubt the Boorplans accuracy, we make no guarantee, warranty or re-presentation as to the accuracy and completeness of the Boor plan. You or your advisor should conduct a careful, independent investigation of the property to determine to your statisfaction as to the accuracy and completeness of the Boor plan. You or your advisor should conduct a careful, independent investigation of the property to determine to your statisfaction as to the suitability of the property for your space requirements.