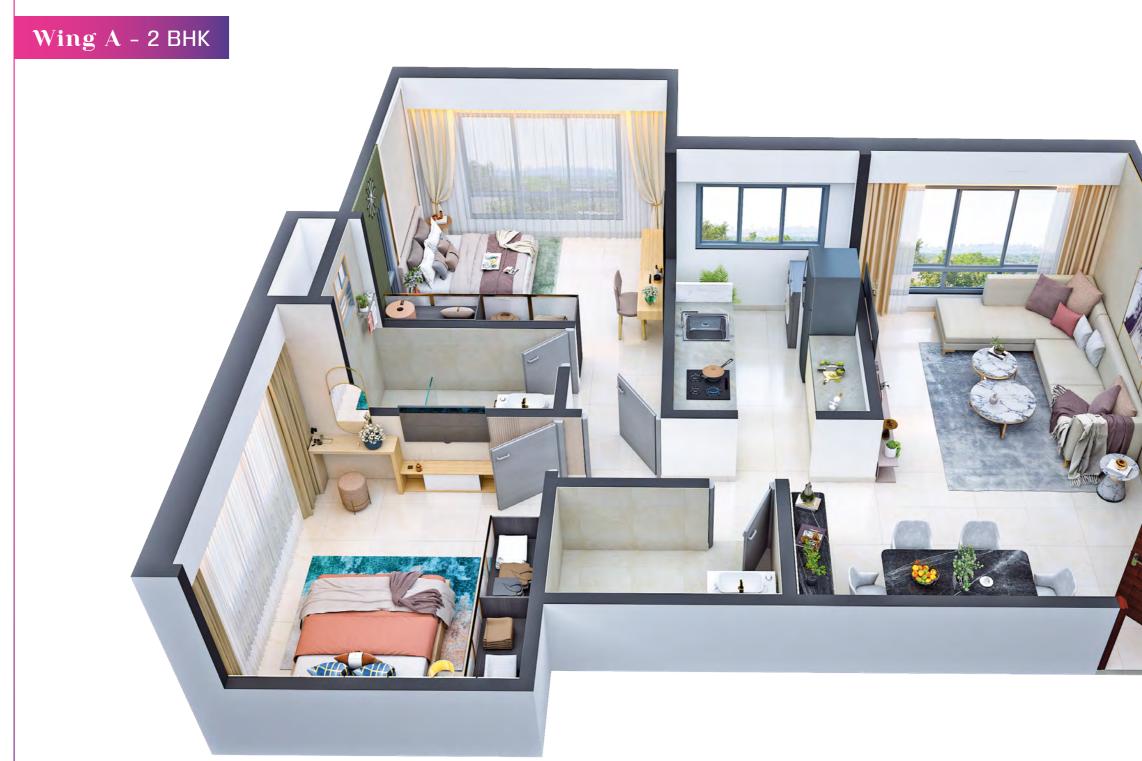

# Isometric Plans

### Wing - A

| Flat No. | RERA Area |           |
|----------|-----------|-----------|
|          | (sq. ft.) | (sq. mt.) |
| 104-704  | 778.99    | 72.37     |
| 904-1104 |           |           |

Wing B - 2 BHK