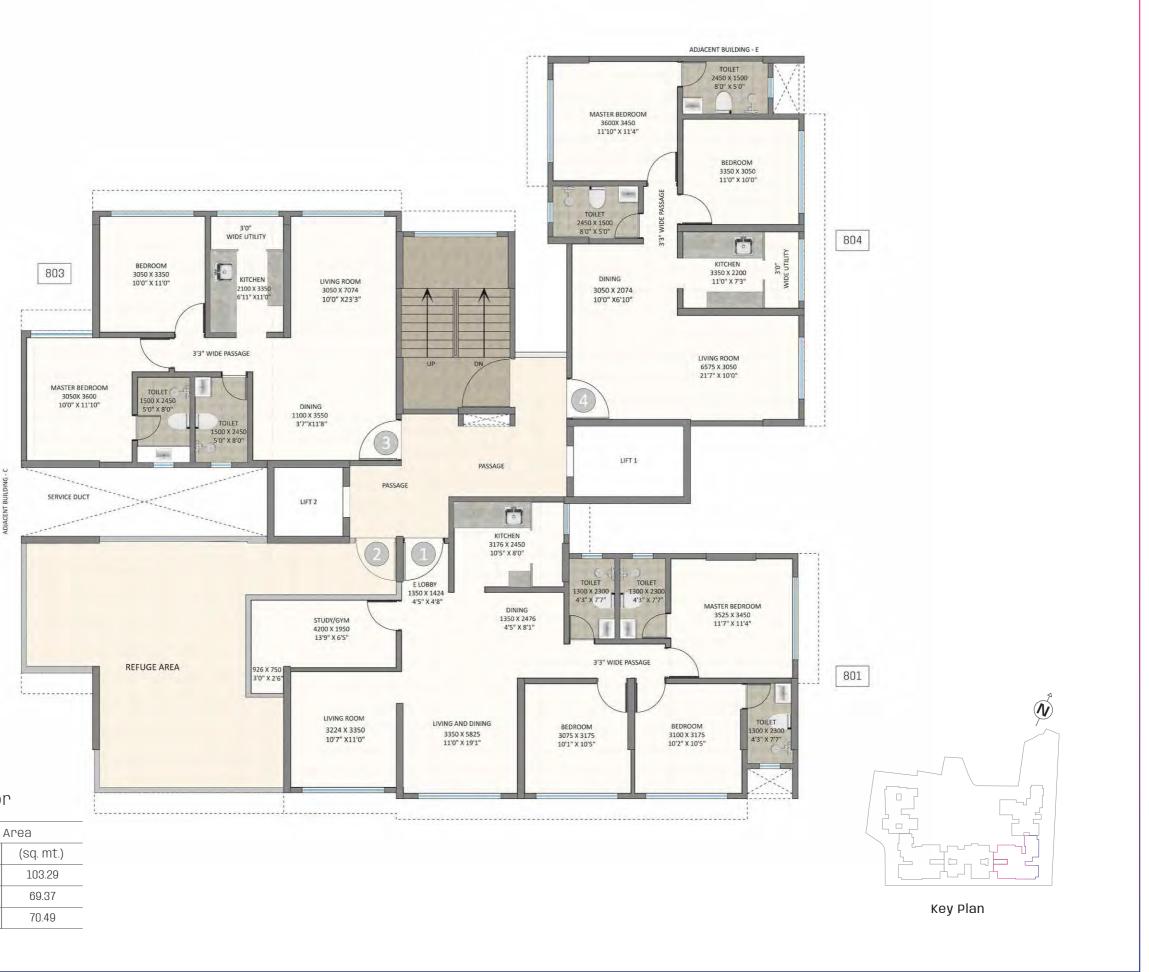

#### Wing - E

| Flat No. | RERA Area |           |
|----------|-----------|-----------|
|          | (sq. ft.) | (sq. mt.) |
| 1101     | 410.22    | 38.11     |

#### Wing – E

| Flat No. | RERA      | Area      |
|----------|-----------|-----------|
|          | (sq. ft.) | (sq. mt.) |
| 802-1102 | 512.58    | 47.62     |
|          |           |           |

#### Wing - E

| Flat No. | RERA Area |           |
|----------|-----------|-----------|
|          | (sq. ft.) | (sq. mt.) |
| 1103     | 975.86    | 90.66     |
|          |           |           |

Floorplan measurements are approximate and are for illustrative purpose only. While we do not doubt the Boorplans accuracy, we make no guarantee, warranty or re-presentation as to the accuracy and completeness of the Boor plan. You or your advisor should conduct a careful, independent investigation of the property to determine to your satisfaction as to the suitability of the property for your space requirements.

#### Wing - E

| Flat No. | RERA Area |           |
|----------|-----------|-----------|
|          | (sq. ft.) | (sq. mt.) |
| 804-1104 | 764.78    | 71.05     |