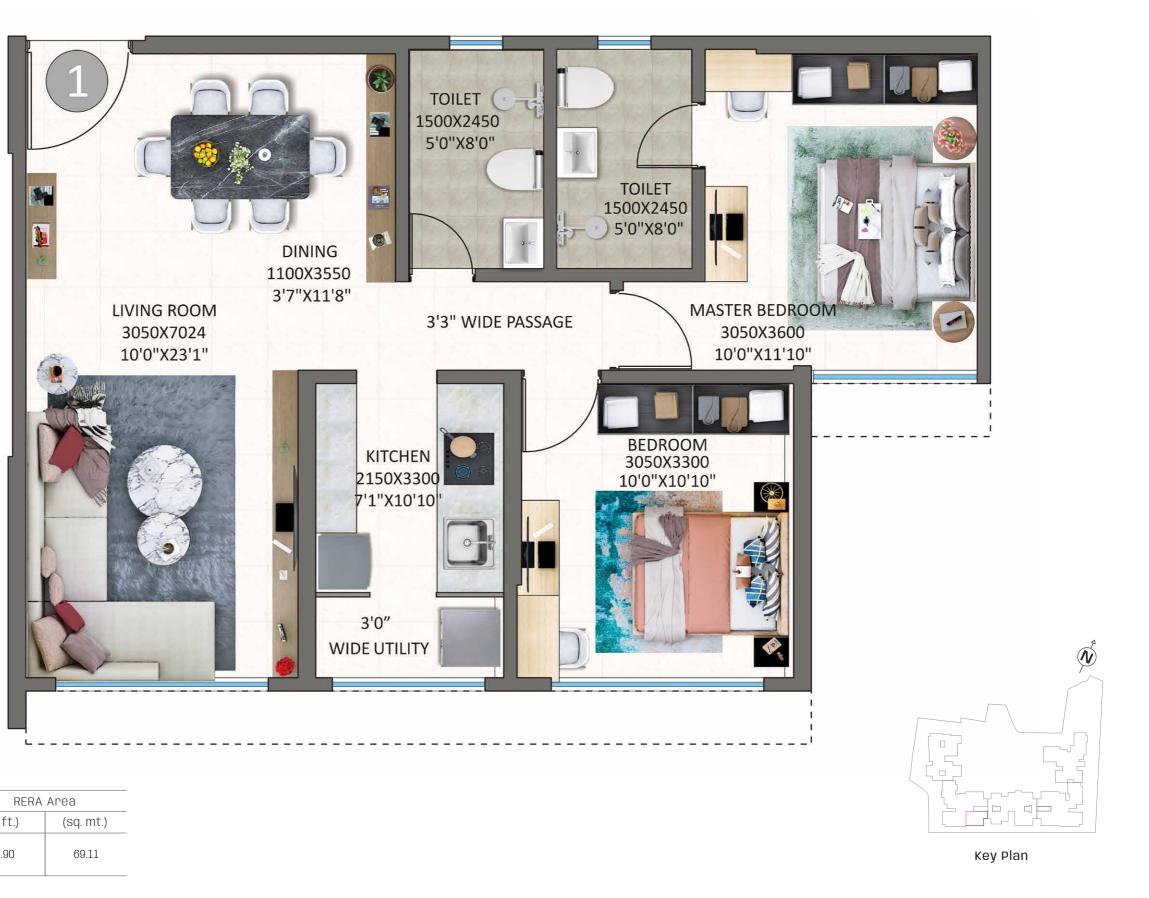

#### Wing - B

| Flat No. | RERA Area |           |
|----------|-----------|-----------|
|          | (sq. ft.) | (sq. mt.) |
| 101-701  | 743.90    | 6911      |
| 901-1101 | 143.90    | 09.11     |

#### Wing – B

| Flat No. | RERA Area |           |
|----------|-----------|-----------|
|          | (sq. ft.) | (sq. mt.) |
| 101-701  | - 743.90  | 69.11     |
| 901-1101 |           | 09.11     |
| 503-703  | 860.26    | 79.92     |
| 903-1103 |           |           |
| 104-704  | 744.01    | 00.10     |
| 904-1104 |           | 69.12     |