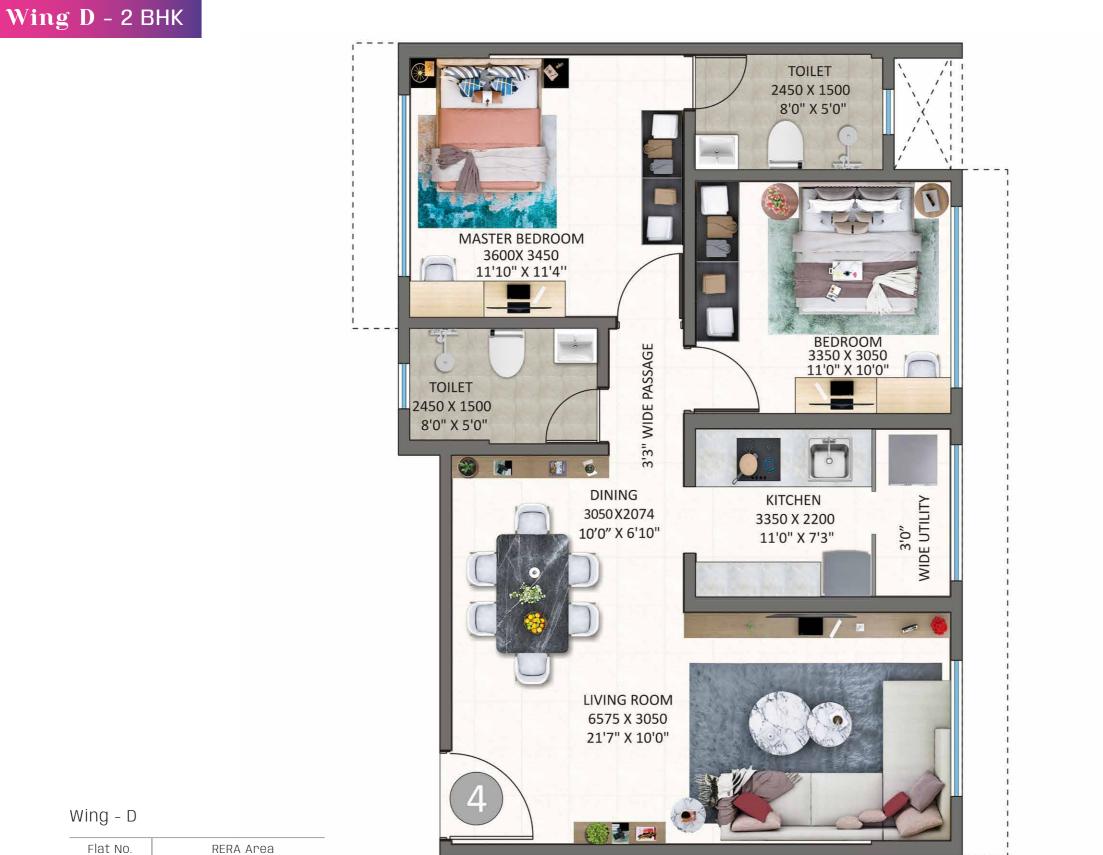

## Wing D - 2 BHK

#### Wing - D

| Flat No. | RERA Area |           |
|----------|-----------|-----------|
|          | (sq. ft.) | (sq. mt.) |
| 102-402  |           |           |
| 602-702  | 746.70    | 69.37     |
| 902-1102 |           |           |