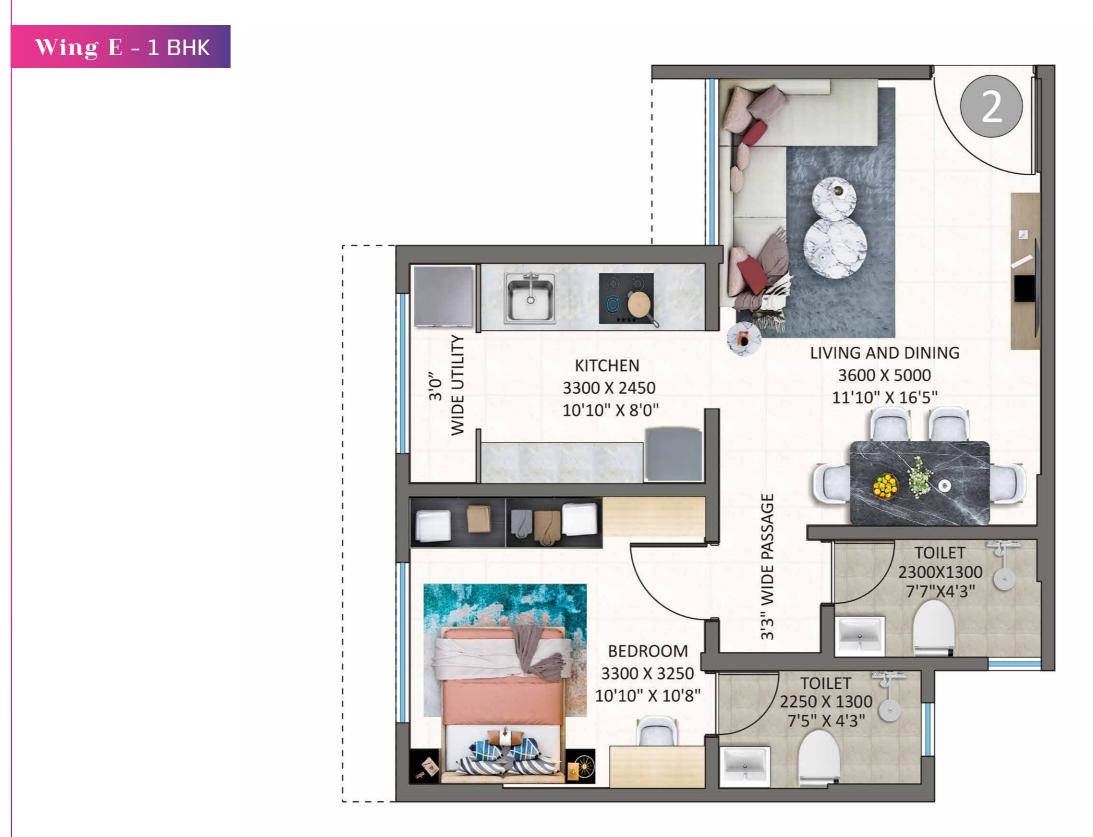

## WING A - 1.5 BHK

#### Wing - A

| Flat No. | RERA Area |           |  |
|----------|-----------|-----------|--|
|          | (sq. ft.) | (sq. mt.) |  |
| 601      | 572.64    | 53.20     |  |