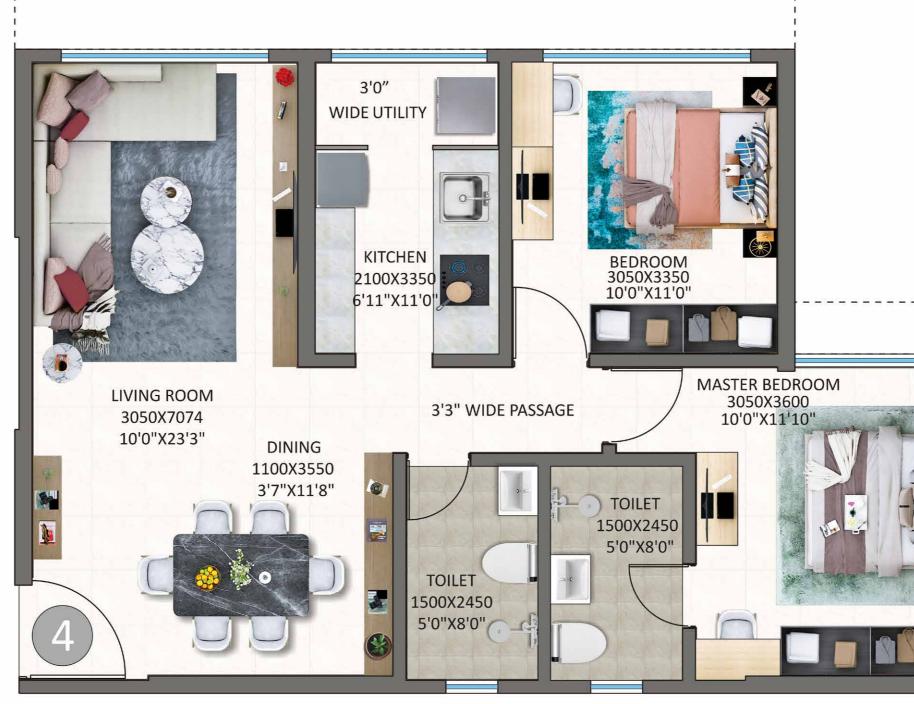

#### Wing - A

| Flat No. | RERA Area |           |
|----------|-----------|-----------|
|          | (sq. ft.) | (sq. mt.) |
| 104-704  | 778.99    | 72.37     |
| 904-1104 | 110.99    |           |
|          |           |           |

| Flat No. | RERA Area |           |  |
|----------|-----------|-----------|--|
|          | (sq. ft.) | (sq. mt.) |  |
| 804      | 995.13    | 92.45     |  |
|          |           |           |  |

Floorplan measurements are approximate and are for illustrative purpose only. While we do not doubt the Boorplans accuracy, we make no guarantee, warranty or re-presentation as to the accuracy and completeness of the Boor plan. You or your advisor should conduct a careful, independent investigation of the property to determine to your statisfaction as to the accuracy and completeness of the Boor plan. You or your advisor should conduct a careful, independent investigation of the property to determine to your statisfaction as to the suitability of the property for your space requirements.