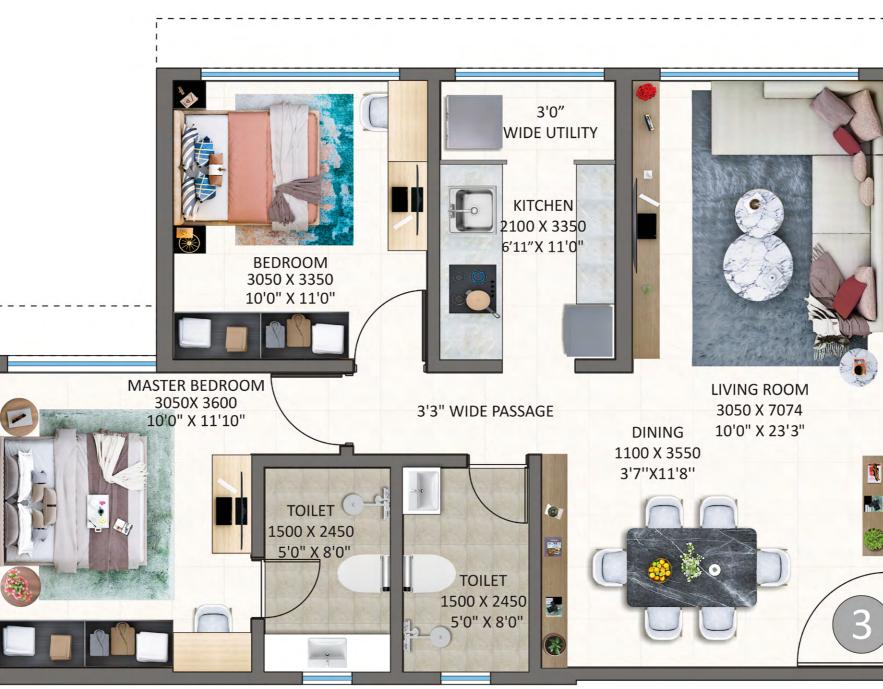

## Wing D - 2 BHK

#### Wing – D

| Flat No. | RERA Area |           |
|----------|-----------|-----------|
|          | (sq. ft.) | (sq. mt.) |
| 103-403  | 746 70    | 69.37     |
| 603-1103 | 140.10    | 09.37     |

| Flat No. | RERA Area |           |
|----------|-----------|-----------|
|          | (sq. ft.) | (sq. mt.) |
| 404-1104 | 758.75    | 70.49     |
|          |           |           |