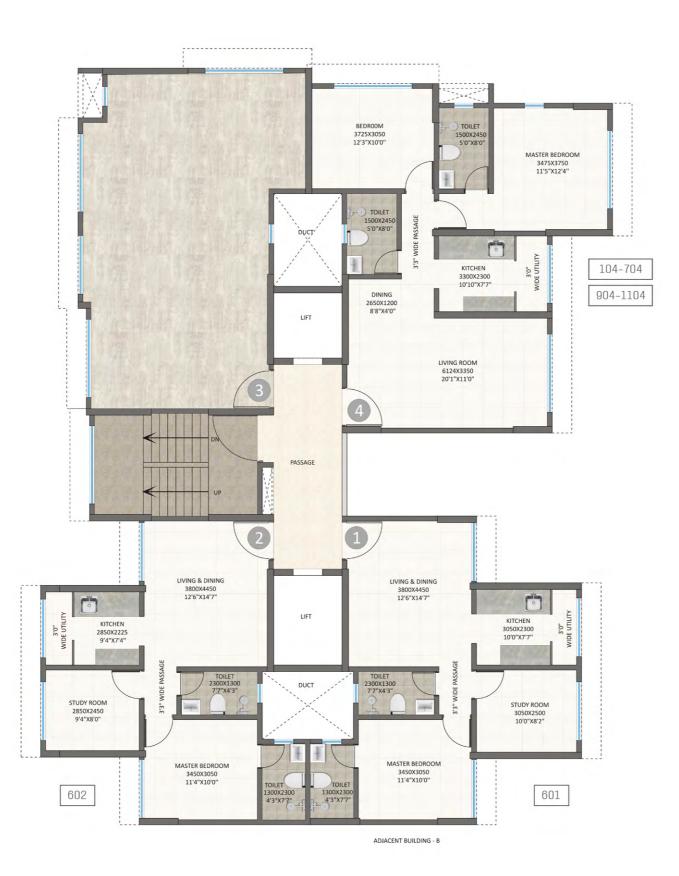

# Floor Plans

### WING - A

Typical Floor Plan

#### Wing - A

|   | Flat No. | RERA Area |           |  |
|---|----------|-----------|-----------|--|
|   |          | (sq. ft.) | (sq. mt.) |  |
|   | 601      | 572.64    | 53.20     |  |
|   | 602      | 557.90    | 51.83     |  |
| - | 104-704  | 778.99    | 72.37     |  |
|   | 904-1104 | 110.99    | 12.31     |  |
|   | 804      | 995.13    | 92.45     |  |
|   |          |           |           |  |

Floorplan measurements are approximate and are for illustrative purpose only. While we do not doubt the Boorplans accuracy, we make no guarantee, warranty or re-presentation as to the accuracy and completeness of the Boor plan. You or your advisor should conduct a careful, independent investigation of the property to determine to your satisfaction as to the suitability of the property for your space requirements.