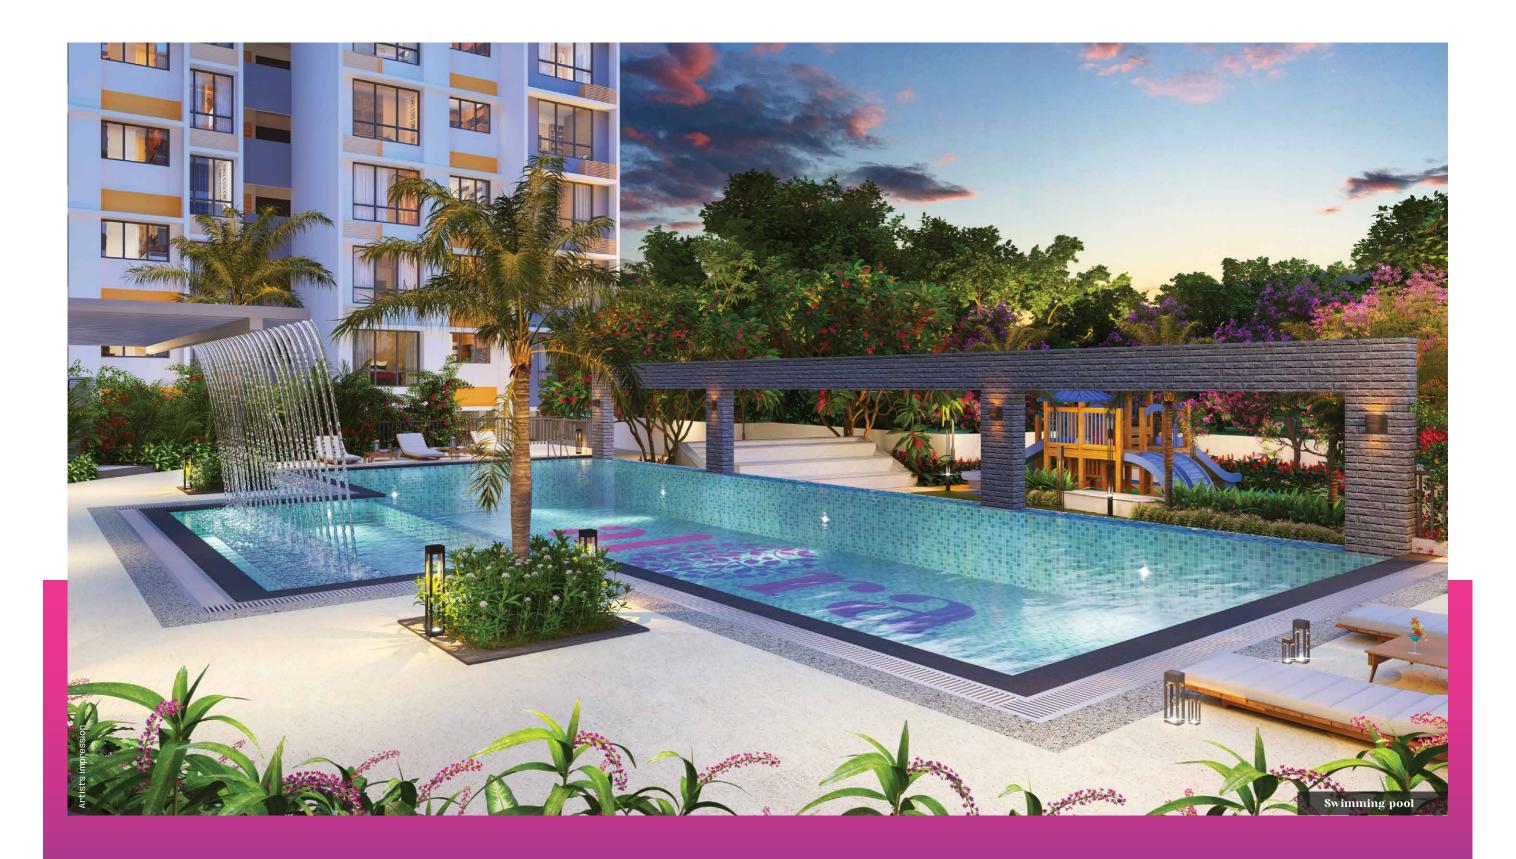

## Rejuvenate with leisurely lifestyle

Unwind as the sky melts into the calm waters of the swimming pool

Give little ones a world of their own

Ingenious layout with every convenience imaginable

- 1. Infinity Edge Swimming Pool
- 5. Water Feature Pergola
  - Water Feature Wall
- 7. Jogging Track
- 9. Kids Play Area
- 12. Fitness Centre (Stilt Floor)
- 13. Indoor Games Arena (Still Floor)
- 14. Multipurpose Hall (Stilt Floor)
- 15. Society Office (Stilt Floor)
- 16. Security Cabin
- 17. Entry to Basement
- 18. Exit from Basement
- 19. Double Height Entrance Lobby

Amenities