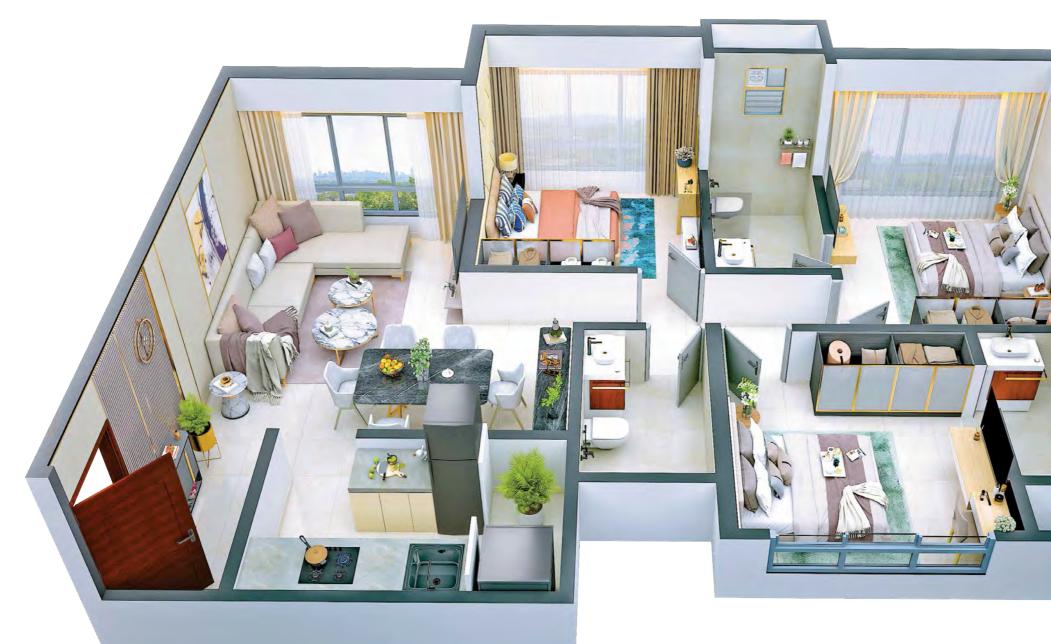

|
|----------|-----------|-----------|
|          | (sq. ft.) | (sq. mt.) |
| 104-704  | 778.99    | 72.37     |
| 904-1104 |           |           |



Wing B - 2 BHK



#### Wing – B

| Flat No. | RERA Area |           |
|----------|-----------|-----------|
|          | (sq. ft.) | (sq. mt.) |
| 101-701  |           | 69.11     |
| 901-1101 |           |           |



Floorplan measurements are approximate and are for illustrative purpose only. While we do not doubt the Boorplans accuracy, we make no guarantee, warranty or re-presentation as to the accuracy and completeness of the Boor plan. You or your advisor should conduct a careful, independent investigation of the property to determine to your satisfaction as to the suitability of the property for your space requirements.





### Wing - B

| Flat No. | RERA Area |           |
|----------|-----------|-----------|
|          | (sq. ft.) | (sq. mt.) |
| 503-703  | 860.26    | 79.92     |
| 903-1103 |           |           |







#### Wing – B

| Flat No. | RERA Area |           |
|----------|-----------|-----------|
|          | (sq. ft.) | (sq. mt.) |
| 104-704  | - 744.01  | 69.12     |
| 904-1104 |           |           |







#### Wing - C

| Flat No. | RERA Area |           |
|----------|-----------|-----------|
|          | (sq. ft.) | (sq. mt.) |
| 101-1101 | 749.71    | 69.65     |

Floorplan measurements are approximate and are for illustrative purpose only. While we do not doubt the Boorplans accuracy, we make no guarantee, warranty or re-presentation as to the accuracy and completeness of the Boor