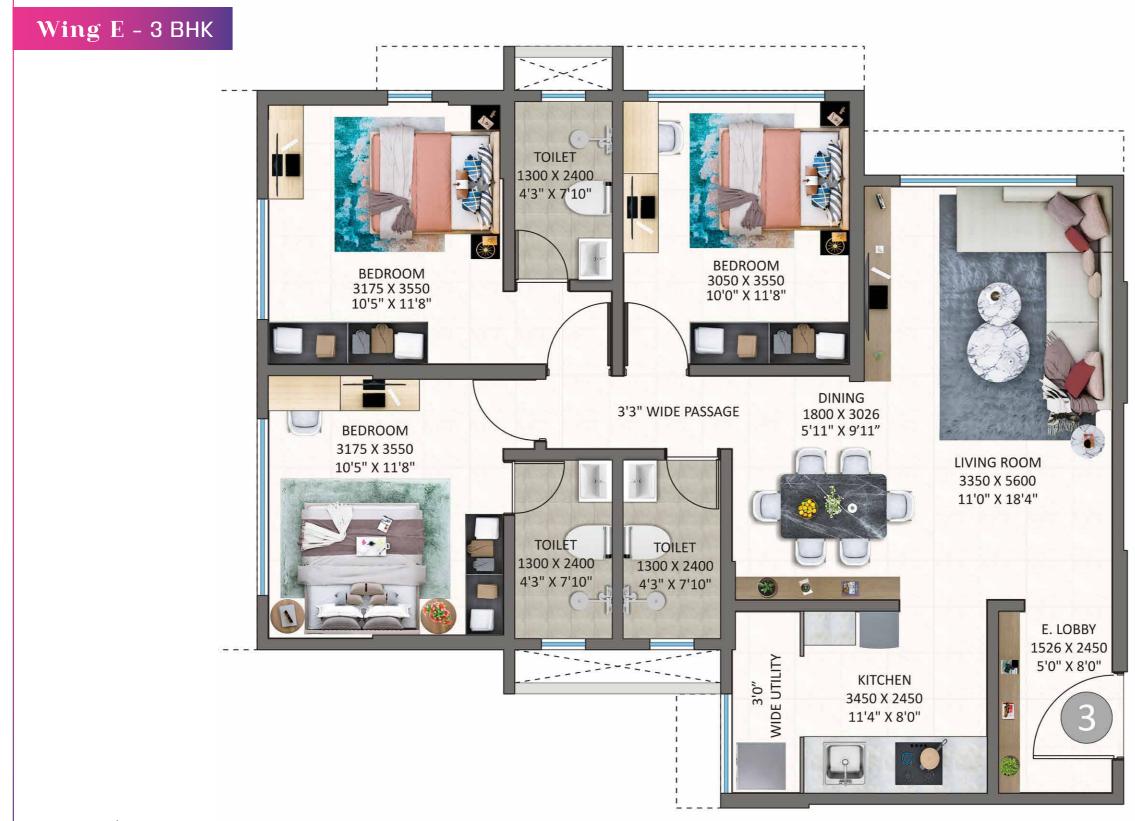

## Wing B - 3 BHK

#### Wing - B

| Flat No. | RERA Area |           |
|----------|-----------|-----------|
|          | (sq. ft.) | (sq. mt.) |
| 503-703  | 860.26    | 79.92     |
| 903-1103 | 000.20    | 19.92     |
|          |           |           |