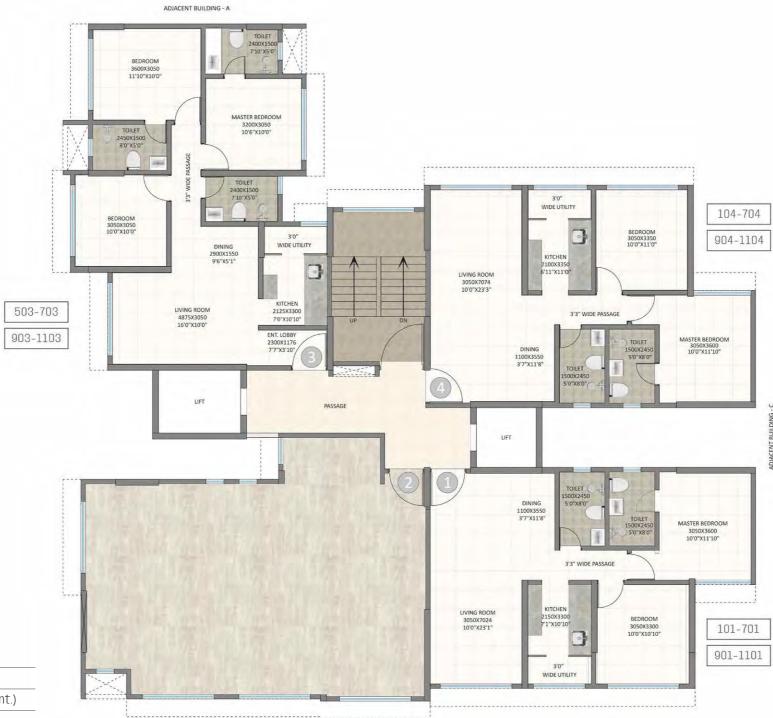

# Floor Plans

#### Wing – B

| Flat No. | RERA Area |           |
|----------|-----------|-----------|
|          | (sq. ft.) | (sq. mt.) |
| 101-701  | - 743.90  | 69.11     |
| 901-1101 |           | 09.11     |
| 503-703  | 860.26    | 79.92     |
| 903-1103 |           |           |
| 104-704  | 744.01    | 00.10     |
| 904-1104 |           | 69.12     |