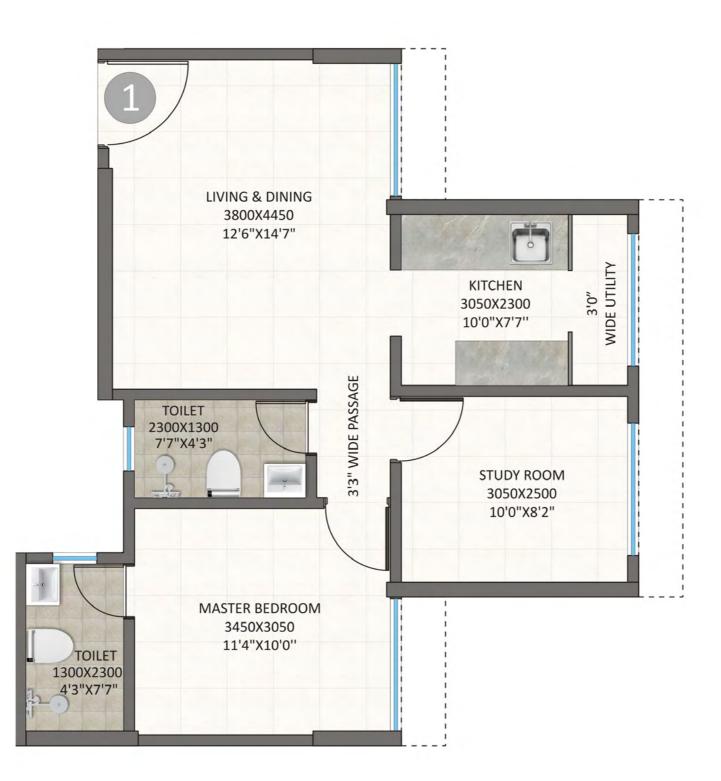

## Wing A - 2 BHK

#### Wing - A

| Flat No. | RERA Area |           |
|----------|-----------|-----------|
|          | (sq. ft.) | (sq. mt.) |
| 104-704  | 778.99    | 72.37     |
| 904-1104 | 110.99    |           |
|          |           |           |

| Flat No. | RERA Area |           |  |
|----------|-----------|-----------|--|
|          | (sq. ft.) | (sq. mt.) |  |
| 804      | 995.13    | 92.45     |  |
|          |           |           |  |

Floorplan measurements are approximate and are for illustrative purpose only. While we do not doubt the Boorplans accuracy, we make no guarantee, warranty or re-presentation as to the accuracy and completeness of the Boor plan. You or your advisor should conduct a careful, independent investigation of the property to determine to your statisfaction as to the accuracy and completeness of the Boor plan. You or your advisor should conduct a careful, independent investigation of the property to determine to your statisfaction as to the suitability of the property for your space requirements.