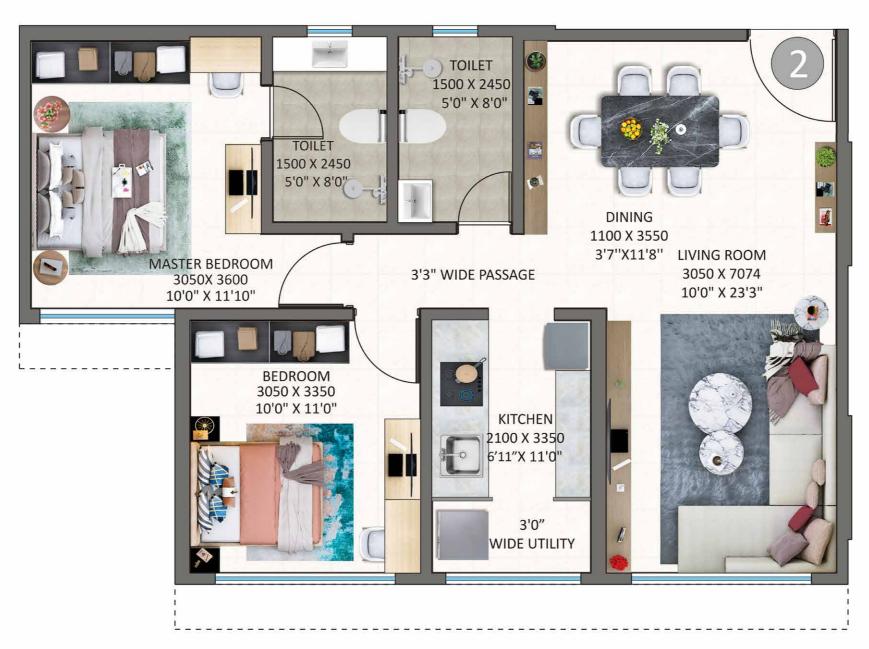

## Wing D - 2 BHK

#### Wing - D

| Flat No. | RERA Area |           |
|----------|-----------|-----------|
|          | (sq. ft.) | (sq. mt.) |
| 102-402  |           |           |
| 602-702  | 746.70    | 69.37     |
| 902-1102 |           |           |