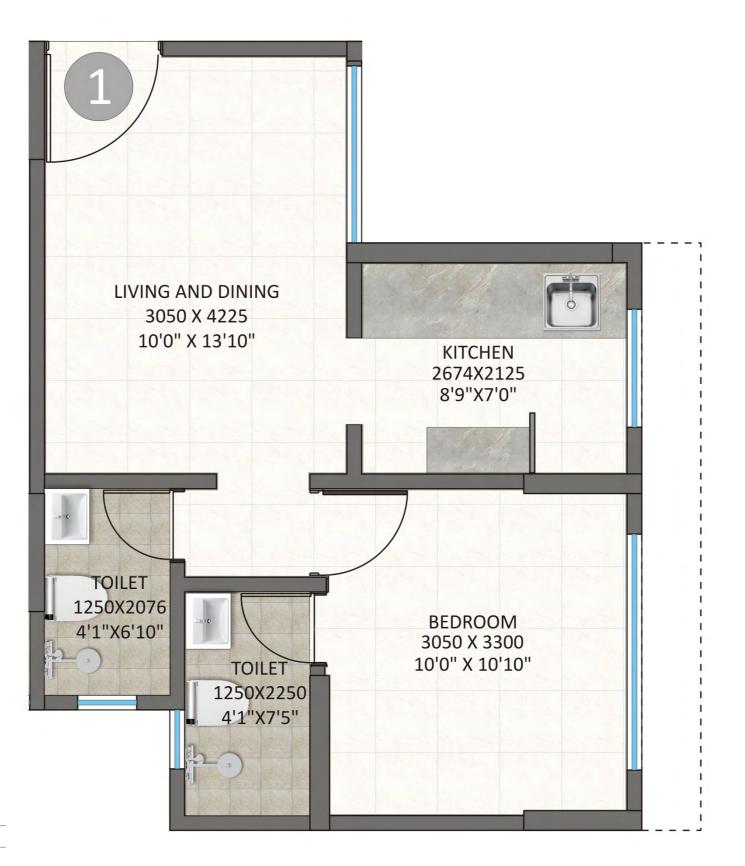

## WING A - 1.5 BHK

#### Wing - A

| Flat No. | RERA Area |           |  |
|----------|-----------|-----------|--|
|          | (sq. ft.) | (sq. mt.) |  |
| 601      | 572.64    | 53.20     |  |