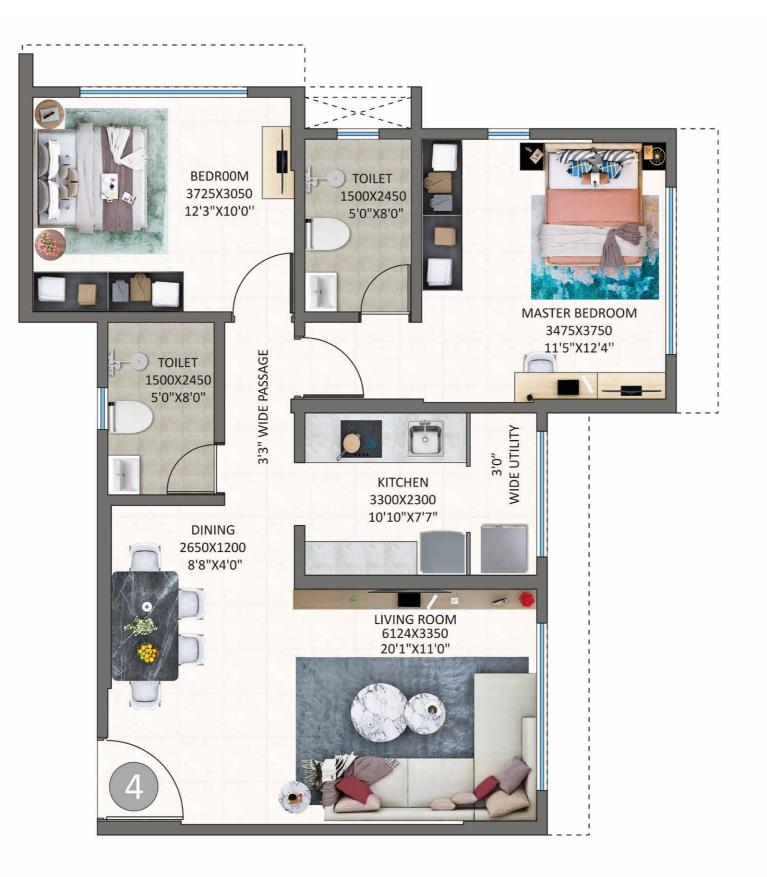

## Wing A - 2 BHK

#### Wing - A

| Flat No. | RERA Area |           |
|----------|-----------|-----------|
|          | (sq. ft.) | (sq. mt.) |
| 104-704  | 778.99    | 72.37     |
| 904-1104 | 110.99    |           |
|          |           |           |

| Flat No. | RERA Area |           |  |
|----------|-----------|-----------|--|
|          | (sq. ft.) | (sq. mt.) |  |
| 804      | 995.13    | 92.45     |  |
|          |           |           |  |

Floorplan measurements are approximate and are for illustrative purpose only. While we do not doubt the Boorplans accuracy, we make no guarantee, warranty or re-presentation as to the accuracy and completeness of the Boor plan. You or your advisor should conduct a careful, independent investigation of the property to determine to your statisfaction as to the accuracy and completeness of the Boor plan. You or your advisor should conduct a careful, independent investigation of the property to determine to your statisfaction as to the suitability of the property for your space requirements.