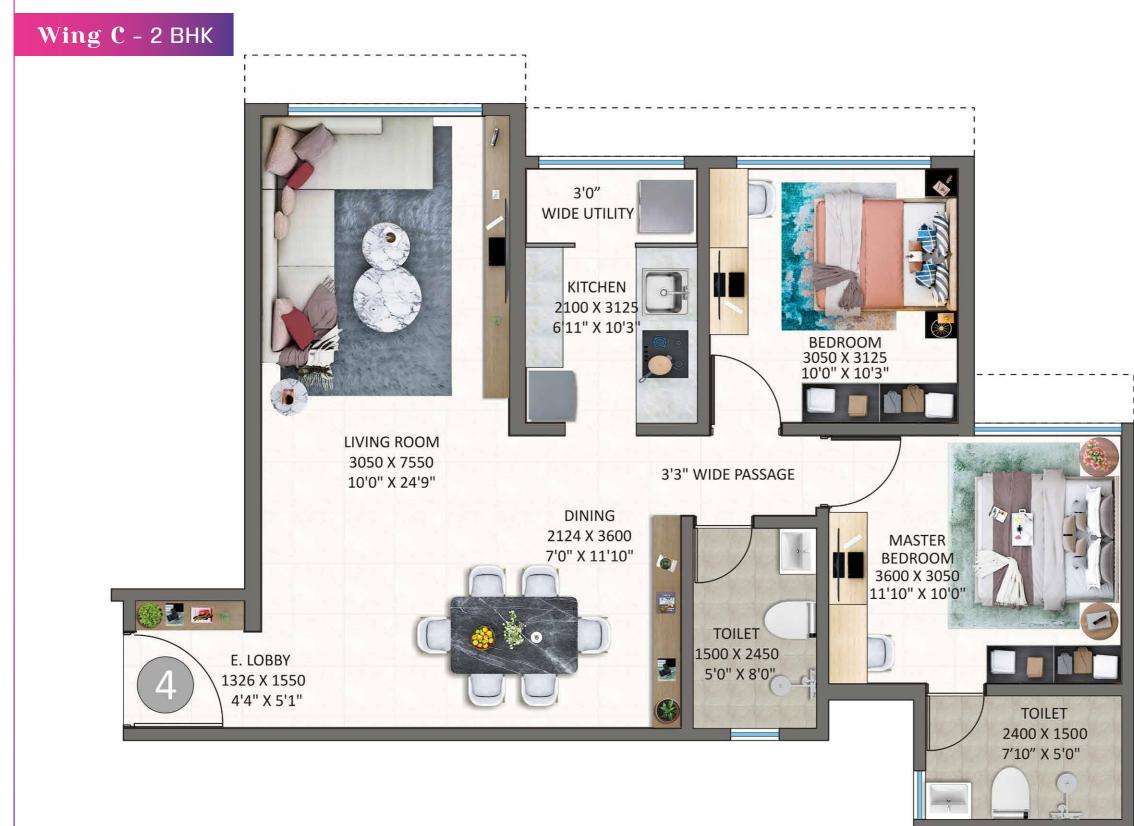

Wing C - 2 BHK

#### Wing - C

| Flat No. | RERA Area |           |
|----------|-----------|-----------|
|          | (sq. ft.) | (sq. mt.) |
| 101-1101 | 749.71    | 69.65     |