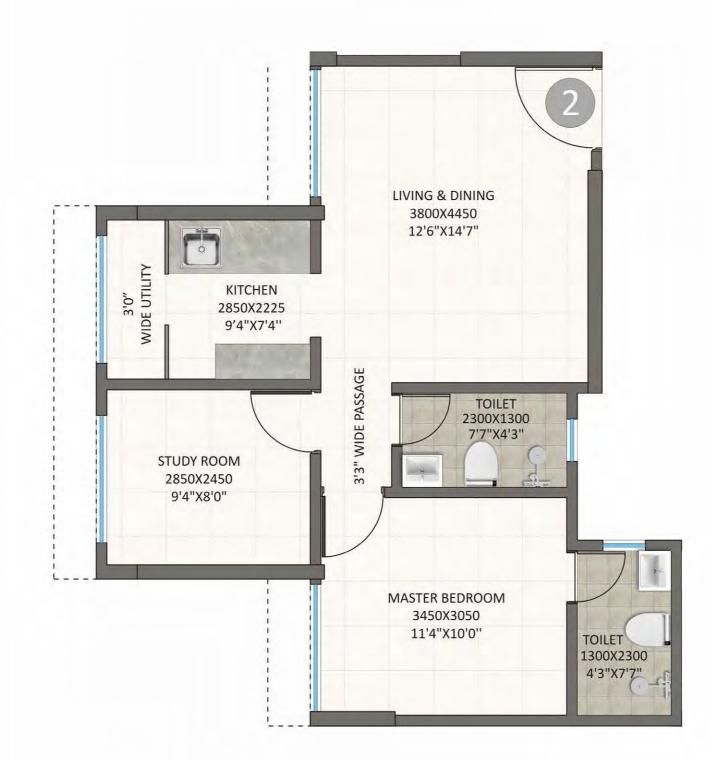

## Wing B - 2 BHK

#### Wing - B

| Flat No. | RERA Area |           |
|----------|-----------|-----------|
|          | (sq. ft.) | (sq. mt.) |
| 101-701  | 743.90    | 6911      |
| 901-1101 | 143.90    | 09.11     |