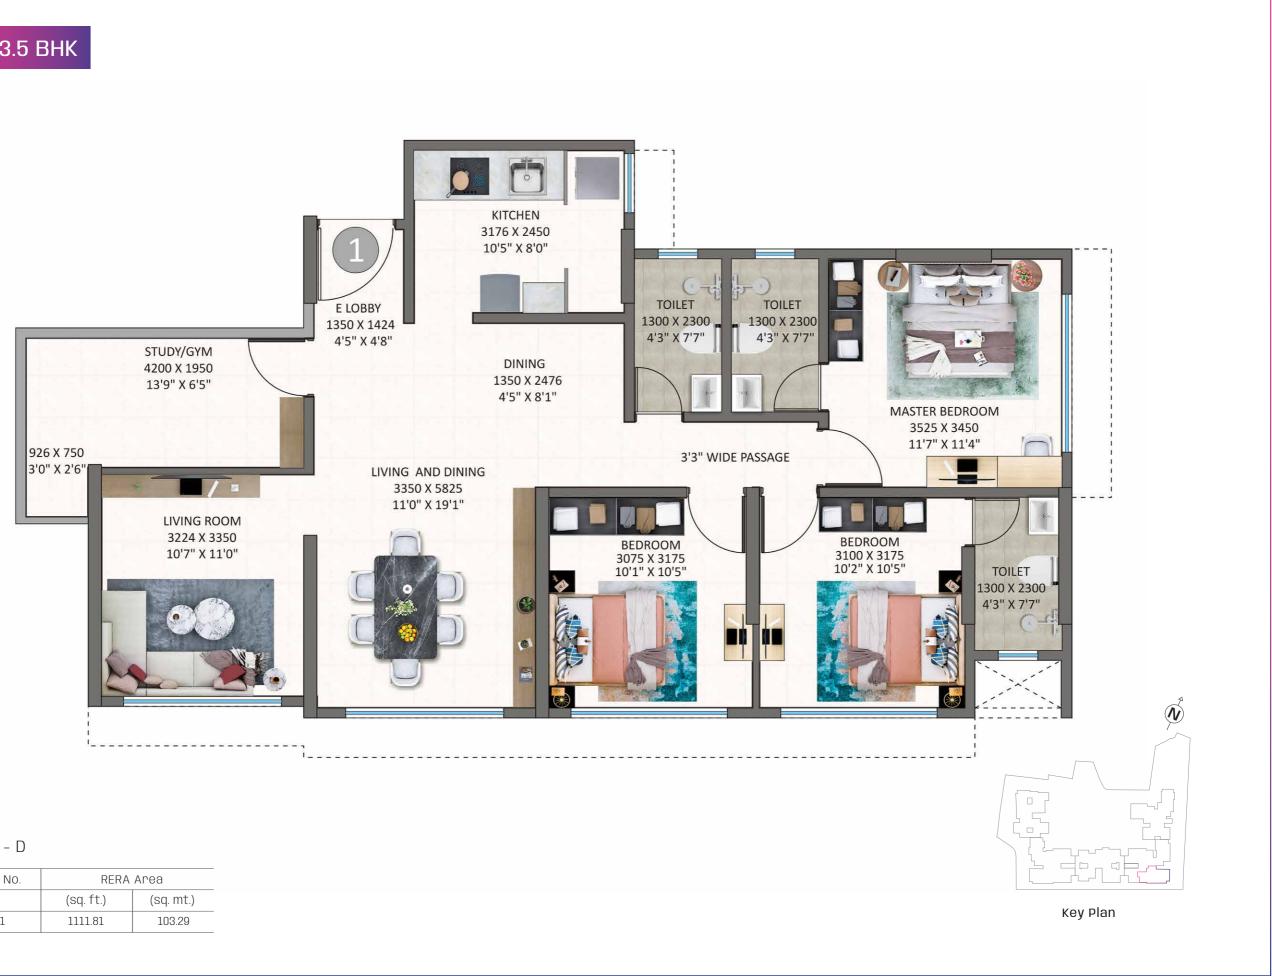

WING - D

Refuge Floor Plan

r satisfaction as to the suitability of the property for your space requirements.

#### Wing - D

| Flat No. | RERA Area |           |
|----------|-----------|-----------|
|          | (sq. ft.) | (sq. mt.) |
| 801      | 1111.81   | 103.29    |