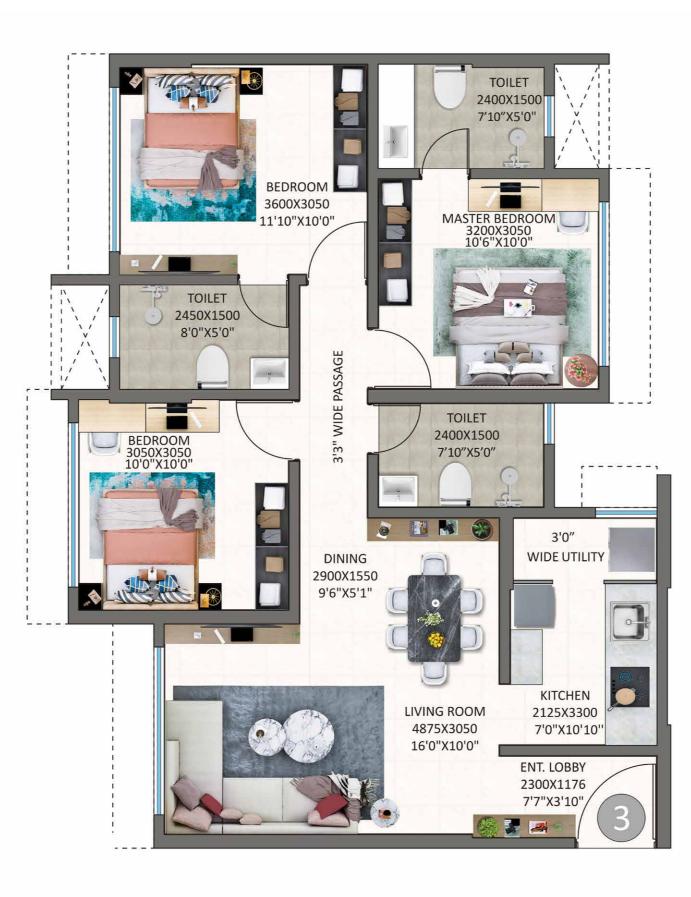

#### Wing - D

| Flat No. | RERA Area |           |
|----------|-----------|-----------|
|          | (sq. ft.) | (sq. mt.) |
| 801      | 1111.81   | 103.29    |

#### Wing - D

| Flat No. | RERA Area |           |
|----------|-----------|-----------|
|          | (sq. ft.) | (sq. mt.) |
| 102-402  |           |           |
| 602-702  | 746.70    | 69.37     |
| 902-1102 |           |           |

#### Wing – D

| Flat No. | RERA Area |           |
|----------|-----------|-----------|
|          | (sq. ft.) | (sq. mt.) |
| 103-403  | 746 70    | 69.37     |
| 603-1103 | 140.10    | 09.37     |

| Flat No. | RERA Area |           |
|----------|-----------|-----------|
|          | (sq. ft.) | (sq. mt.) |
| 404-1104 | 758.75    | 70.49     |
|          |           |           |