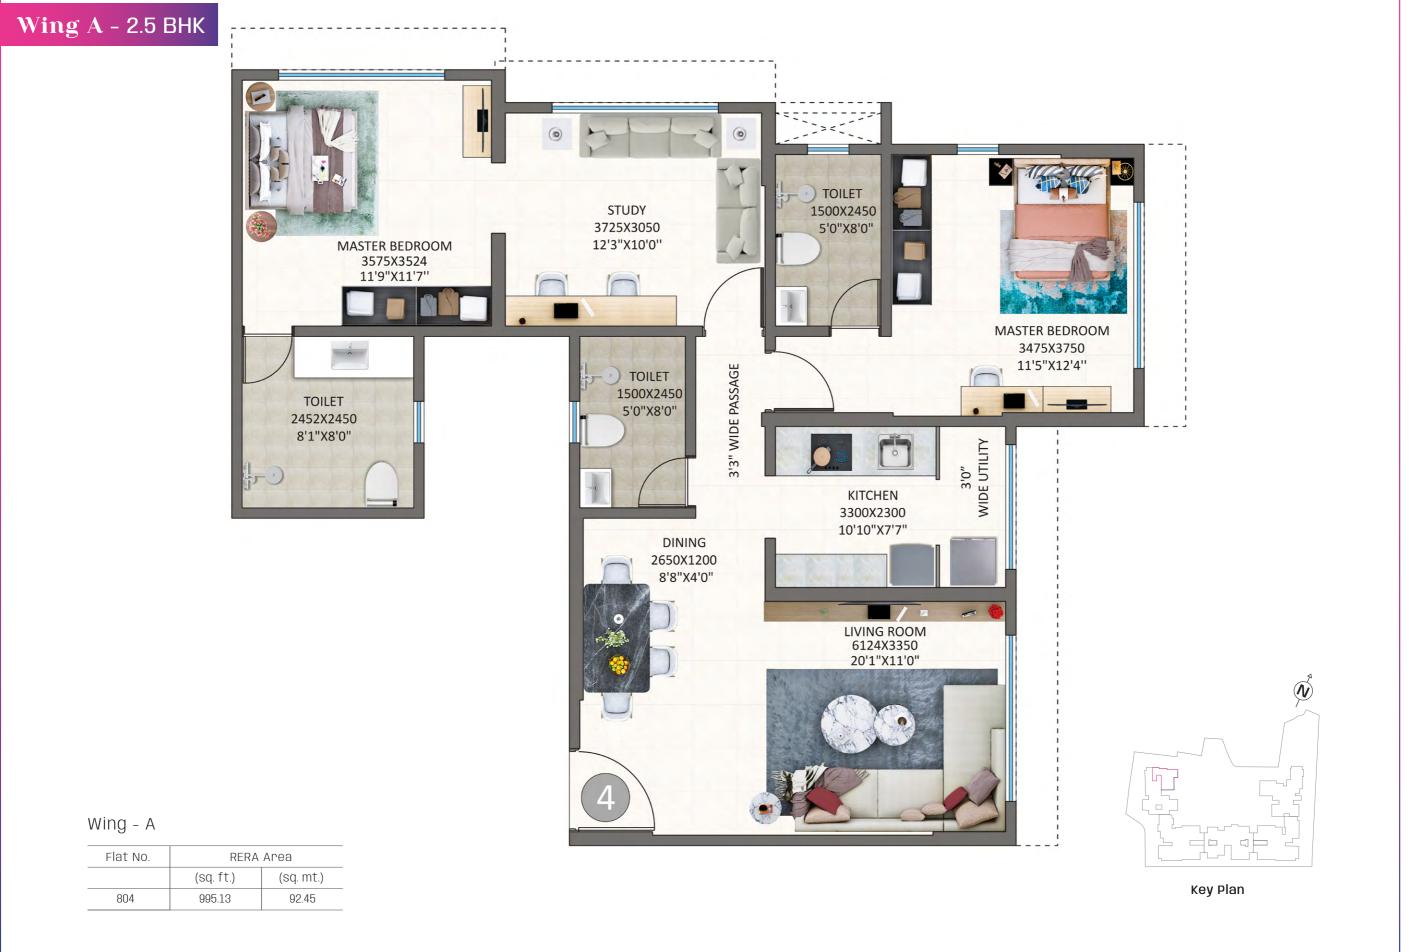

#### Wing - A

|   | Flat No. | RERA Area |           |  |
|---|----------|-----------|-----------|--|
|   |          | (sq. ft.) | (sq. mt.) |  |
|   | 601      | 572.64    | 53.20     |  |
|   | 602      | 557.90    | 51.83     |  |
| - | 104-704  | 778.99    | 72.37     |  |
|   | 904-1104 | 110.99    | 12.31     |  |
|   | 804      | 995.13    | 92.45     |  |
|   |          |           |           |  |

| Flat No. | RERA Area |           |  |
|----------|-----------|-----------|--|
|          | (sq. ft.) | (sq. mt.) |  |
| 804      | 995.13    | 92.45     |  |
|          |           |           |  |

Floorplan measurements are approximate and are for illustrative purpose only. While we do not doubt the Boorplans accuracy, we make no guarantee, warranty or re-presentation as to the accuracy and completeness of the Boor plan. You or your advisor should conduct a careful, independent investigation of the property to determine to your statisfaction as to the accuracy and completeness of the Boor plan. You or your advisor should conduct a careful, independent investigation of the property to determine to your statisfaction as to the suitability of the property for your space requirements.