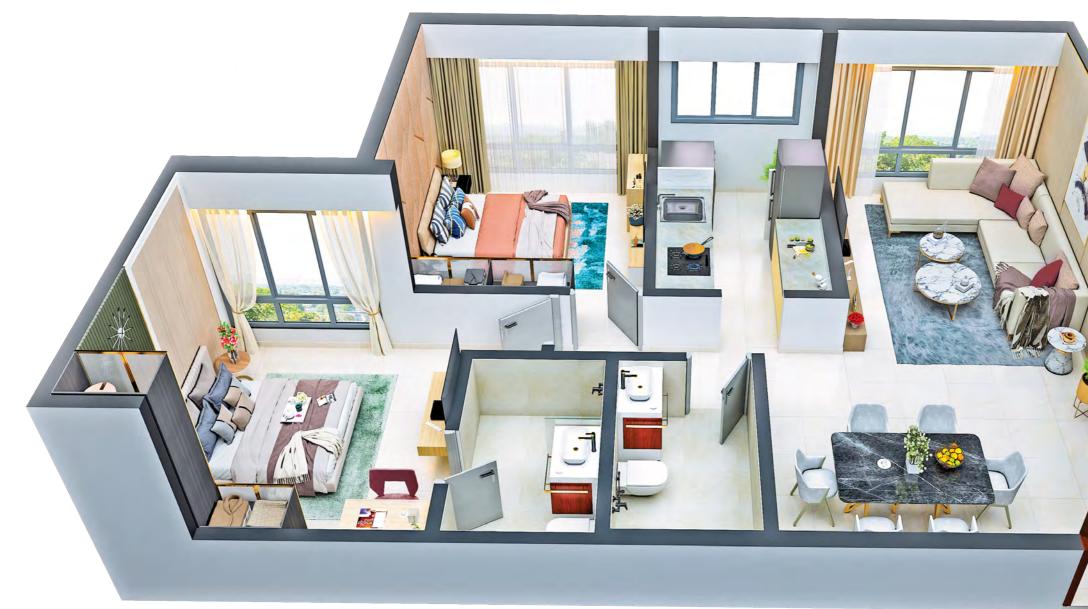

e for illustrative purpose only. While we do not doubt the Boorplans accuracy, we make no guarantee, warranty or re-presentation as to the accuracy and completeness of the Boor plan. You or your advisor should conduct a careful, independent investigation of the property to determine to your satisfaction as to the suitability of the property for your space requirements.



Wing E - 2 BHK



#### Wing - E

| Flat No. | RERA Area |           |
|----------|-----------|-----------|
|          | (sq. ft.) | (sq. mt.) |
| 804-1104 | 764.78    | 71.05     |



# Isometric Plans





### Wing - A

| Flat No. | RERA Area |           |
|----------|-----------|-----------|
|          | (sq. ft.) | (sq. mt.) |
| 104-704  | 778.99    | 72.37     |
| 904-1104 |           |           |



Wing B - 2 BHK



#### Wing – B

| Flat No. | RERA Area |           |
|----------|-----------|-----------|
|          | (sq. ft.) | (sq. mt.) |
| 101-701  |           | 69.11     |
| 901-1101 |           |           |



Floorplan measurements are approximate and are for illustrative purpose only. While we do not doubt the Boorplans accuracy, we make no guarantee, warranty or re-presentation as to the accuracy and completeness of the Boor plan. You or your advisor should conduct a careful, independent investigation of the property to determine to your satisfaction as to the suitability of the property for your space requirements.





### Wing - B

| Flat No. | RERA Area |           |
|----------|-----------|-----------|
|          | (sq. ft.) | (sq. mt.) |
| 503-703  | 860.26    | 79.92     |
| 903-1103