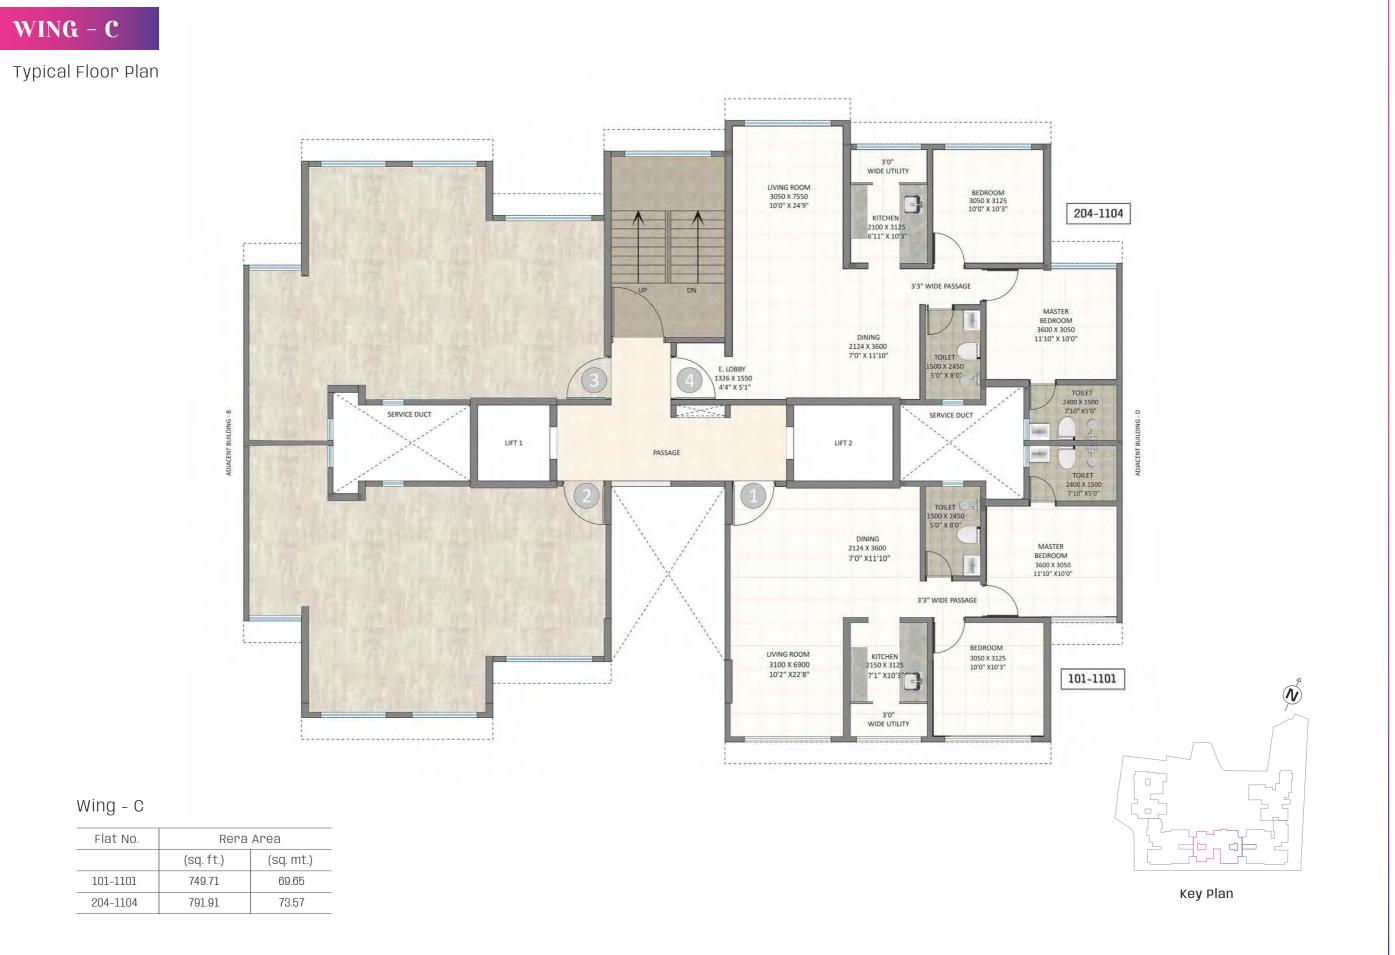

Wing C - 2 BHK

#### Wing - C

| Flat No. | RERA Area |           |
|----------|-----------|-----------|
|          | (sq. ft.) | (sq. mt.) |
| 101-1101 | 749.71    | 69.65     |

#### Wing - C

| Flat No. | RERA      | Area      |
|----------|-----------|-----------|
|          | (sq. ft.) | (sq. mt.) |
| 204-1104 | 791.91    | 73.57     |

**Wing D** - 3.5 BHK

| Flat No. | Rera Area |           |
|----------|-----------|-----------|
|          | (sq. ft.) | (sq. mt.) |
| 101-1101 | 749.71    | 69.65     |
| 204-1104 | 791.91    | 73.57     |

| Flat No. | RERA Area |           | Flat No. | RERA      | Area      |
|----------|-----------|-----------|----------|-----------|-----------|
|          | (sq. ft.) | (sq. mt.) |          | (sq. ft.) | (sq. mt.) |
| 102-402  |           |           | 103-403  | 746.70    | 60.07     |
| 602-702  | 746.70    | 69.37     | 603-1103 | - 140.10  | 69.37     |
| 902-1102 |           |           | 404-1104 | 758.75    | 70.49     |