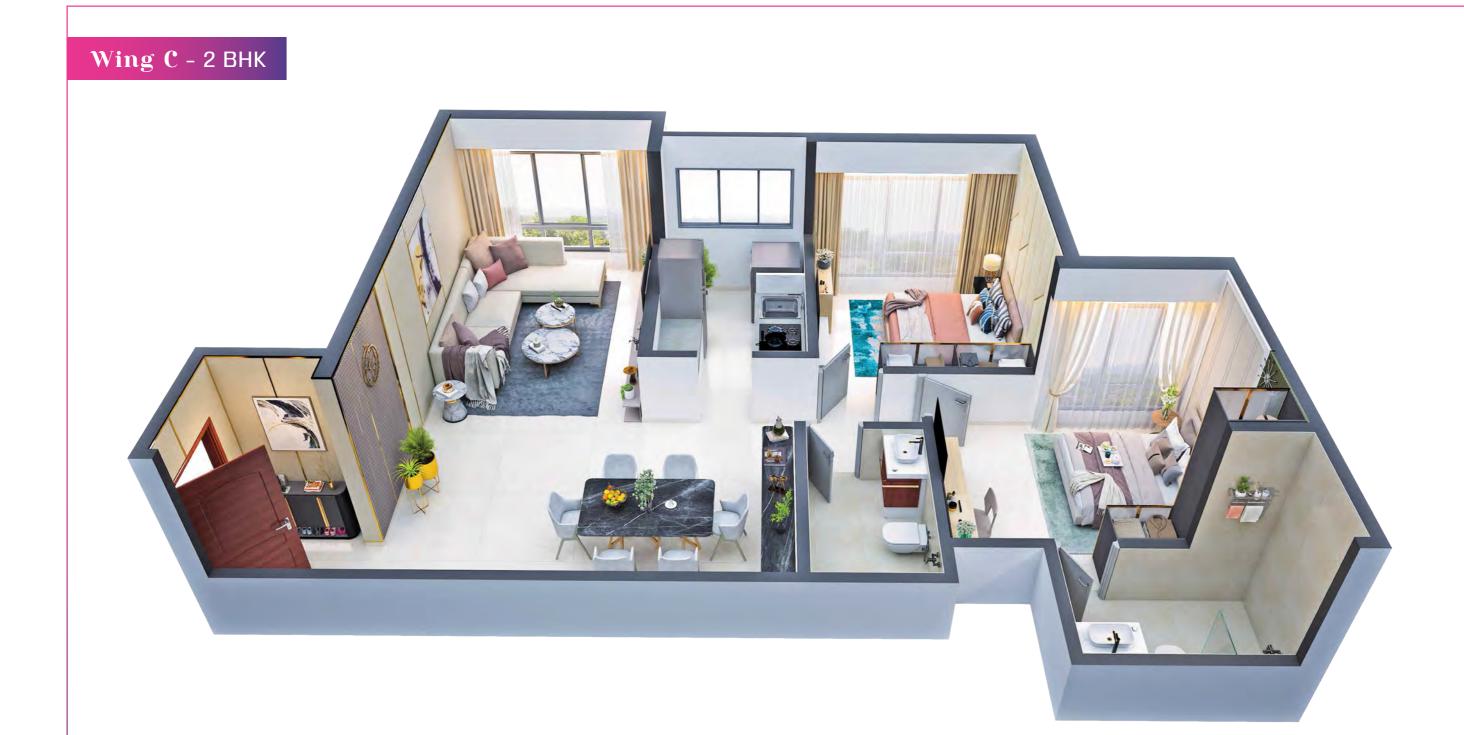

Wing C - 2 BHK

#### Wing - C

| Flat No. | RERA Area |           |
|----------|-----------|-----------|
|          | (sq. ft.) | (sq. mt.) |
| 101-1101 | 749.71    | 69.65     |

#### Wing - C

| Flat No. | RERA      | Area      |
|----------|-----------|-----------|
|          | (sq. ft.) | (sq. mt.) |
| 204-1104 | 791.91    | 73.57     |

**Wing D** - 3.5 BHK