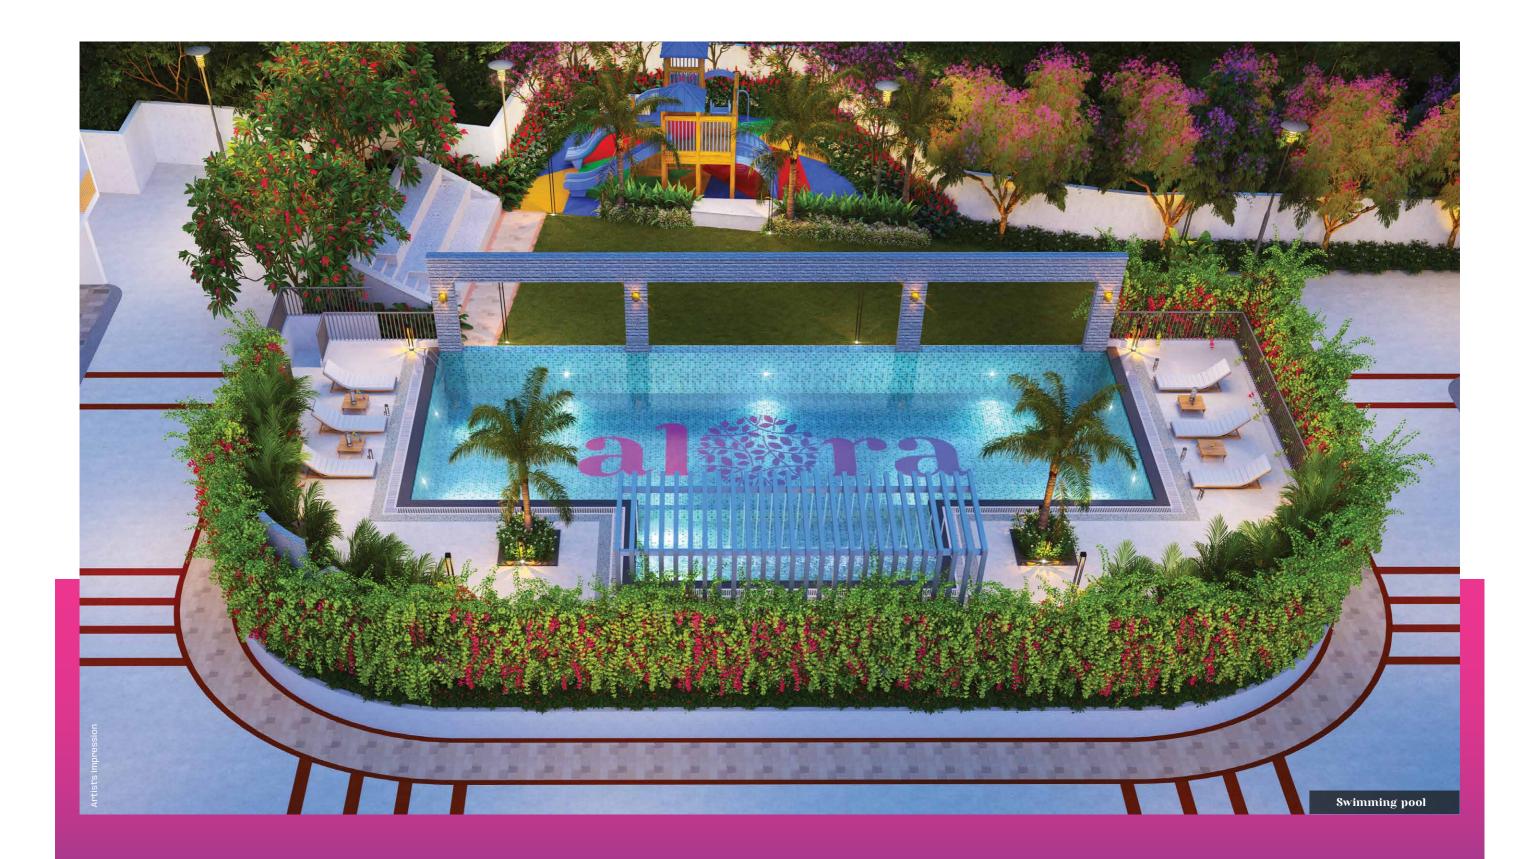

## Rejuvenate with leisurely lifestyle

Unwind as the sky melts into the calm waters of the swimming pool

Give little ones a world of their own

Ingenious layout with every convenience imaginable

- 1. Infinity Edge Swimming Pool
- 5. Water Feature Pergola
  - Water Feature Wall
- 7. Jogging Track
- 9. Kids Play Area
- 12. Fitness Centre (Stilt Floor)
- 13. Indoor Games Arena (Still Floor)
- 14. Multipurpose Hall (Stilt Floor)
- 15. Society Office (Stilt Floor)
- 16. Security Cabin
- 17. Entry to Basement
- 18. Exit from Basement
- 19. Double Height Entrance Lobby

Amenities