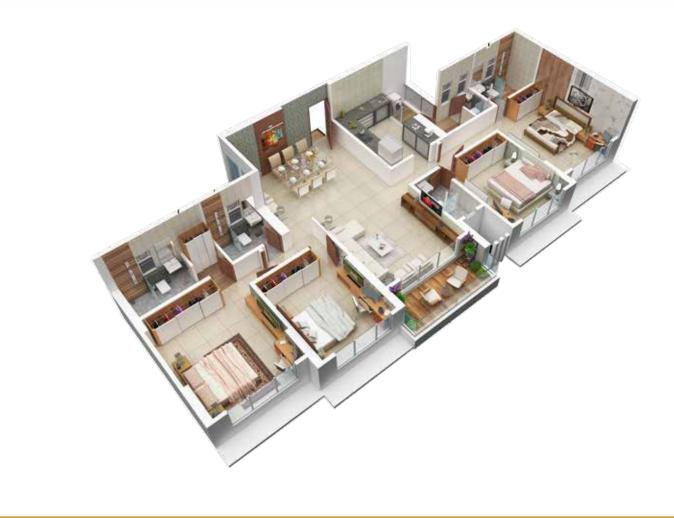

## TYPICAL FLOOR PLAN

CHAJJA

CHAJJA

## 2 BHK UNIT PLAN

FLAT NO :- 4 RERA AREA - 712 SQ. FT. BALCONY RERA AREA - 43 SQ. FT. TOTAL RERA AREA - 755 SQ. FT.

KEY PLAN

### 3 BHK UNIT PLAN

FLAT NO :- 1 RERA AREA - 1045 SQ. FT. BALCONY RERA AREA - 50 SQ. FT.

TOTAL RERA AREA - 1095 SQ. FT.

KEY PLAN

FLAT NO :- 3 RERA AREA - 1084 SQ. FT. BALCONY RERA AREA - 58 SQ. FT. TOTAL RERA AREA - 1142 SQ. FT.

## 4 BHK UNIT PLAN

RERA AREA - 1591 SQ. FT. DRY BALCONY RERA AREA - 29 SQ. FT.

BALCONY RERA AREA - 66 SQ. FT.

TOTAL RERA AREA - 1686 SQ. FT.