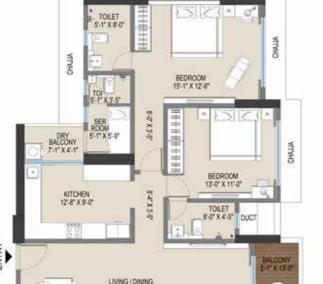

## 2 BHK UNIT PLAN

FLAT NO :- 4 RERA AREA - 712 SQ. FT. BALCONY RERA AREA - 43 SQ. FT. TOTAL RERA AREA - 755 SQ. FT.

KEY PLAN