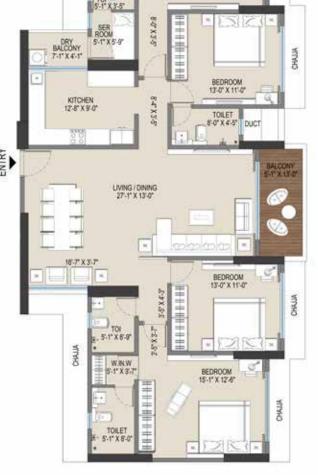

### 3 BHK UNIT PLAN

FLAT NO :- 1 RERA AREA - 1045 SQ. FT. BALCONY RERA AREA - 50 SQ. FT.

TOTAL RERA AREA - 1095 SQ. FT.

KEY PLAN

FLAT NO :- 3 RERA AREA - 1084 SQ. FT. BALCONY RERA AREA - 58 SQ. FT. TOTAL RERA AREA - 1142 SQ. FT.