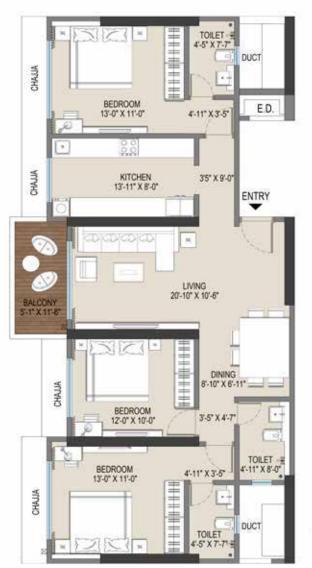

## 4 BHK UNIT PLAN

RERA AREA - 1591 SQ. FT. DRY BALCONY RERA AREA - 29 SQ. FT.

BALCONY RERA AREA - 66 SQ. FT.

TOTAL RERA AREA - 1686 SQ. FT.