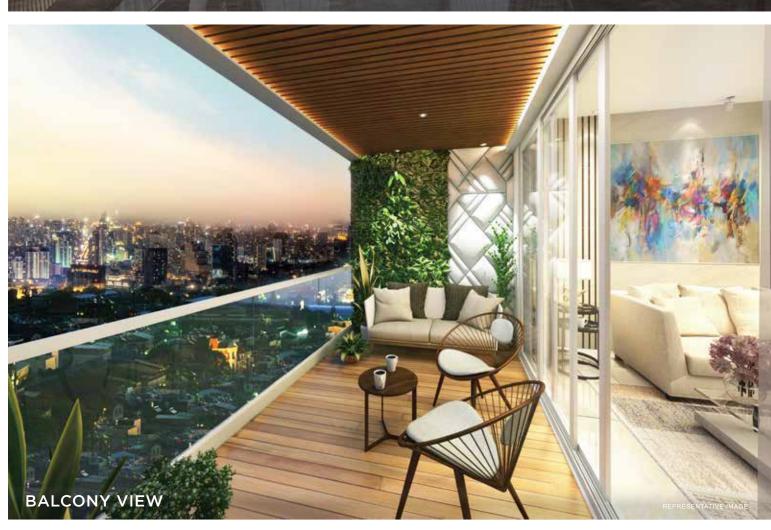

# EXPLORE THE MAJESTIC WORLD OF ROYAL BLISS

From the makers of Royal Pearl, we welcome you to the regal lifestyle of Royal Bliss, where supreme luxury and blissful living awaits.

- Rise above the ordinary in a 36-storey majestic tower
- Thoughtfully designed 2, 3 & 4 BHK apartments
- Enjoy a plethora of lifestyle amenities at E-deck & Rooftop
- Ample car parking across 6 podium levels
- Strategically located in the coveted Malad West area off S. V. Road
- Stilt + 6 Podium Levels + E-Deck + Service Floor + 28 Residential Floors























## E - DECK AMENITIES



#### LIVING JUST GOT BETTER WITH WORLD-CLASS AMENITIES

- 1. SIDELINE SEATING
- 2. MULTI-PLAY AREA
- 3. CELEBRATION LAWN
- 4. INFINITY POOL
- 5. KIDS POOL
- 6. STEPPING STONE PATHWAY
- 7. MULTI-PURPOSE ACTIVITY LAWN

- 8. REFLEXOLOGY AREA
- 9. RELAXATION COURT
- 10. KIDS PLAY AREA
- 11. CLUB HOUSE
- 12. MULTIPURPOSE HALL
- 13. REFUGE AREA
- 14. ENTRANCE LOBBY















## **ROOFTOP AMENITIES**



#### EXPERIENCE THE ULTIMATE OUTDOOR RETREAT FOR ALL AGES

- 1. FLOOR GAME ZONE
- 2. PERGOLA SEATING AREA
- 3. ACUPUNCTURE PATHWAY
- 4. HUDDLE CORNER SEATING
- 5. FAMILY SWING AREA

- 6. OPEN GYM / SKY GYM
- 7. YOGA DECK
- 8. BARBEQUE CORNER
- 9. PARTY LAWN
- 10. OUTDOOR CINEMA AREA















## TYPICAL FLOOR PLAN



CHAJJA

CHAJJA





## 2 BHK UNIT