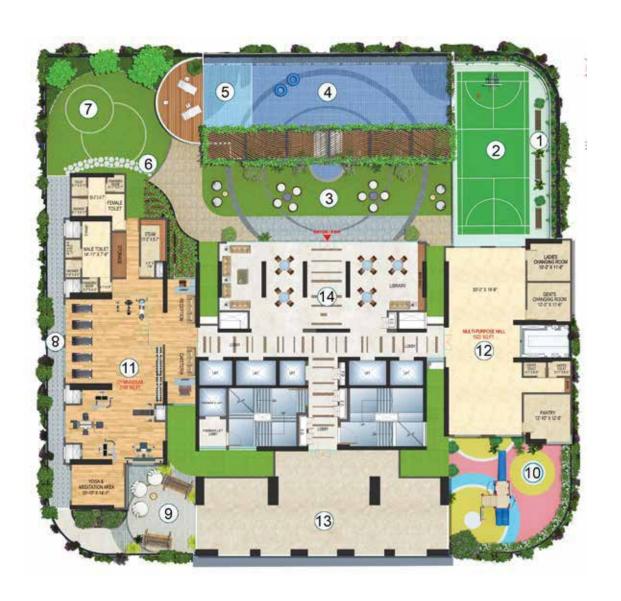

## E - DECK AMENITIES

#### LIVING JUST GOT BETTER WITH WORLD-CLASS AMENITIES

- 1. SIDELINE SEATING
- 2. MULTI-PLAY AREA
- 3. CELEBRATION LAWN
- 4. INFINITY POOL
- 5. KIDS POOL
- 6. STEPPING STONE PATHWAY
- 7. MULTI-PURPOSE ACTIVITY LAWN

- 8. REFLEXOLOGY AREA
- 9. RELAXATION COURT
- 10. KIDS PLAY AREA
- 11. CLUB HOUSE
- 12. MULTIPURPOSE HALL
- 13. REFUGE AREA
- 14. ENTRANCE LOBBY