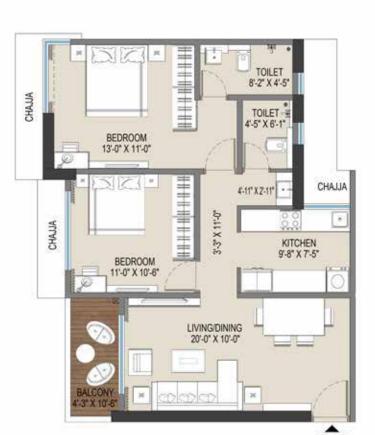

## 2 BHK UNIT PLAN

FLAT NO :- 4 RERA AREA - 712 SQ. FT. BALCONY RERA AREA - 43 SQ. FT. TOTAL RERA AREA - 755 SQ. FT.

KEY PLAN