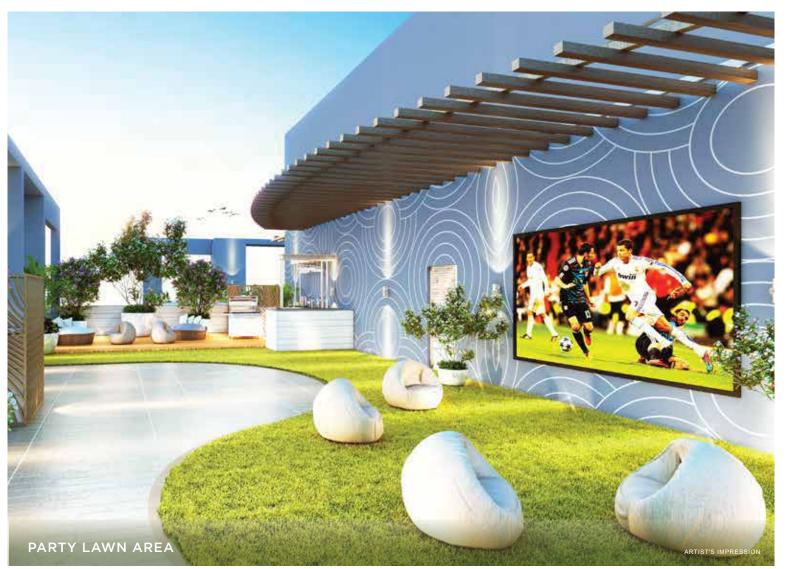

#### EXPERIENCE THE ULTIMATE OUTDOOR RETREAT FOR ALL AGES

- 1. FLOOR GAME ZONE
- 2. PERGOLA SEATING AREA
- 3. ACUPUNCTURE PATHWAY
- 4. HUDDLE CORNER SEATING
- 5. FAMILY SWING AREA

- 6. OPEN GYM / SKY GYM
- 7. YOGA DECK
- 8. BARBEQUE CORNER
- 9. PARTY LAWN
- 10. OUTDOOR CINEMA AREA