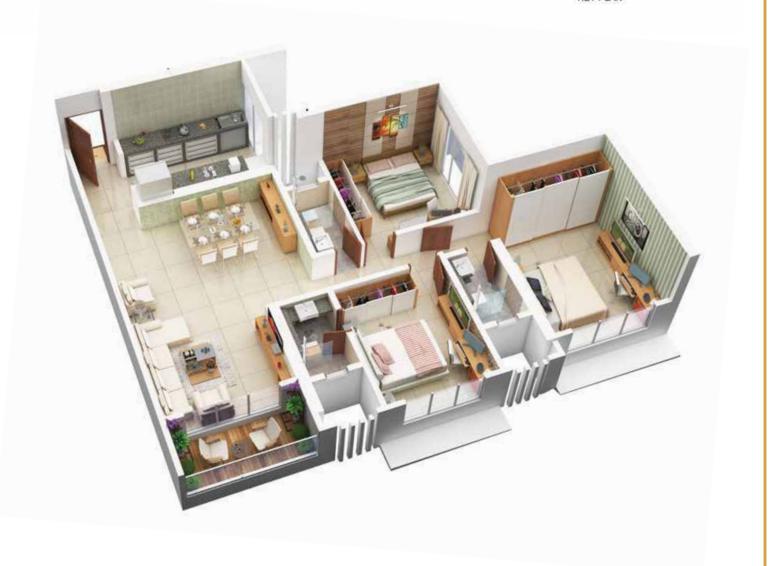

### 3 BHK UNIT PLAN

FLAT NO :- 1 RERA AREA - 1045 SQ. FT. BALCONY RERA AREA - 50 SQ. FT.

TOTAL RERA AREA - 1095 SQ. FT.

KEY PLAN

FLAT NO :- 3 RERA AREA - 1084 SQ. FT. BALCONY RERA AREA - 58 SQ. FT. TOTAL RERA AREA - 1142 SQ. FT.