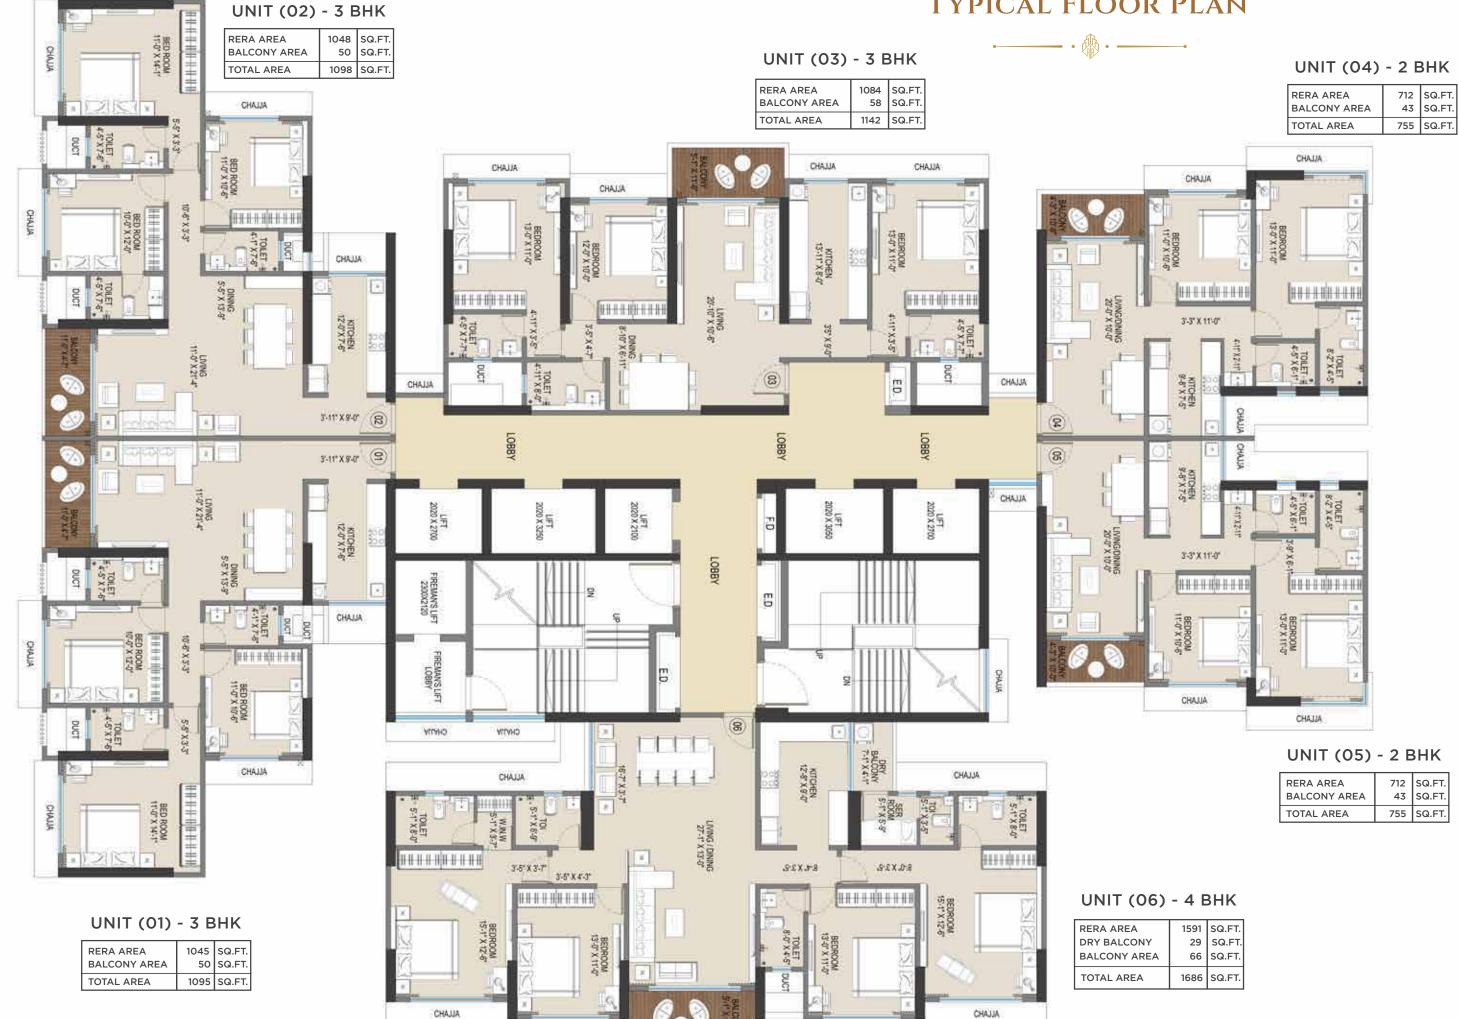

## TYPICAL FLOOR PLAN

CHAJJA

CHAJJA

### 3 BHK UNIT PLAN

FLAT NO :- 1 RERA AREA - 1045 SQ. FT. BALCONY RERA AREA - 50 SQ. FT.

TOTAL RERA AREA - 1095 SQ. FT.

KEY PLAN

FLAT NO :- 3 RERA AREA - 1084 SQ. FT. BALCONY RERA AREA - 58 SQ. FT. TOTAL RERA AREA - 1142 SQ. FT.

## 4 BHK UNIT PLAN

RERA AREA - 1591 SQ. FT. DRY BALCONY RERA AREA - 29 SQ. FT.

BALCONY RERA AREA - 66 SQ. FT.

TOTAL RERA AREA - 1686 SQ. FT.