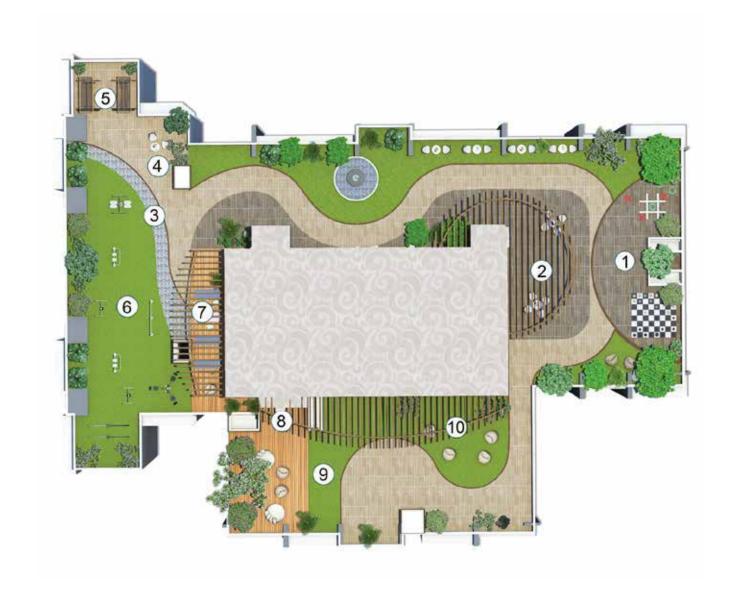

#### EXPERIENCE THE ULTIMATE OUTDOOR RETREAT FOR ALL AGES

- 1. FLOOR GAME ZONE
- 2. PERGOLA SEATING AREA
- 3. ACUPUNCTURE PATHWAY
- 4. HUDDLE CORNER SEATING
- 5. FAMILY SWING AREA

- 6. OPEN GYM / SKY GYM
- 7. YOGA DECK
- 8. BARBEQUE CORNER
- 9. PARTY LAWN
- 10. OUTDOOR CINEMA AREA