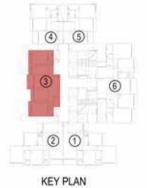

## TYPICAL FLOOR PLAN

CHAJJA

CHAJJA

## 2 BHK UNIT PLAN

FLAT NO :- 4 RERA AREA - 712 SQ. FT. BALCONY RERA AREA - 43 SQ. FT. TOTAL RERA AREA - 755 SQ. FT.

KEY PLAN

### 3 BHK UNIT PLAN

FLAT NO :- 1 RERA AREA - 1045 SQ. FT. BALCONY RERA AREA - 50 SQ. FT.

TOTAL RERA AREA - 1095 SQ. FT.

KEY PLAN

FLAT NO :- 3 RERA AREA - 1084 SQ. FT. BALCONY RERA AREA - 58 SQ. FT. TOTAL RERA AREA - 1142 SQ. FT.

## 4 BHK UNIT PLAN

RERA AREA - 1591 SQ. FT. DRY BALCONY RERA AREA - 29 SQ. FT.

BALCONY RERA AREA - 66 SQ. FT.

TOTAL RERA AREA - 1686 SQ. FT.