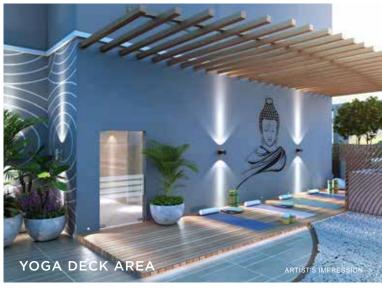

#### EXPERIENCE THE ULTIMATE OUTDOOR RETREAT FOR ALL AGES

- 1. FLOOR GAME ZONE
- 2. PERGOLA SEATING AREA
- 3. ACUPUNCTURE PATHWAY
- 4. HUDDLE CORNER SEATING
- 5. FAMILY SWING AREA

- 6. OPEN GYM / SKY GYM
- 7. YOGA DECK
- 8. BARBEQUE CORNER
- 9. PARTY LAWN
- 10. OUTDOOR CINEMA AREA