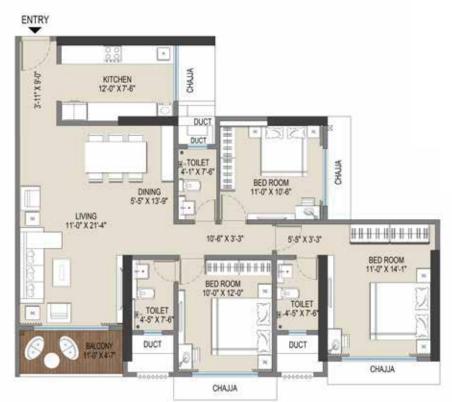

### 3 BHK UNIT PLAN

FLAT NO :- 1 RERA AREA - 1045 SQ. FT. BALCONY RERA AREA - 50 SQ. FT.

TOTAL RERA AREA - 1095 SQ. FT.

KEY PLAN

FLAT NO :- 3 RERA AREA - 1084 SQ. FT. BALCONY RERA AREA - 58 SQ. FT. TOTAL RERA AREA - 1142 SQ. FT.