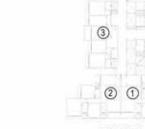

## 2 BHK UNIT PLAN

FLAT NO :- 4 RERA AREA - 712 SQ. FT. BALCONY RERA AREA - 43 SQ. FT. TOTAL RERA AREA - 755 SQ. FT.

KEY PLAN