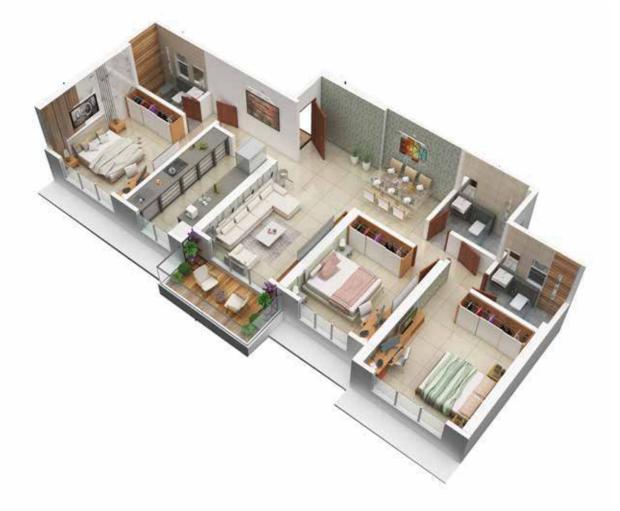

## 4 BHK UNIT PLAN

RERA AREA - 1591 SQ. FT. DRY BALCONY RERA AREA - 29 SQ. FT.

BALCONY RERA AREA - 66 SQ. FT.

TOTAL RERA AREA - 1686 SQ. FT.