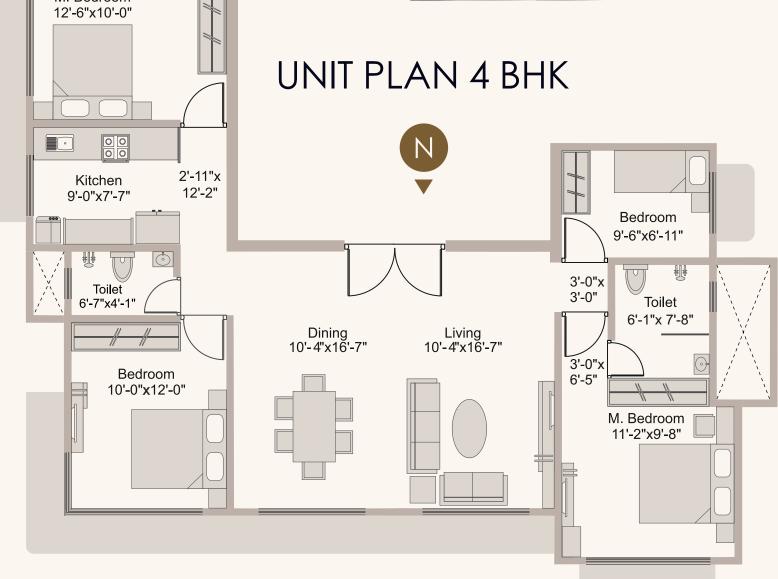

RERA CARPET AREA 605 Sq.Ft.

RERA CARPET AREA 443 Sq.Ft.

TYPICAL SALE PLAN

2<sup>ND</sup> TO 12<sup>TH</sup>

9 Mtr. Wide Pushtikar CHS Road

M. Bedroom 12'-6"x10'-0" 2'-11"x 12'-2" Kitchen 9'-0"x7'-7" LIFT Lobby LIFT 7'-5"x6'-2" 6'-0"x6'-0" 9'-6"x6'-11" Toilet 6'-7"x4'-1" Living / Dining 10'-1"x16'-7" Living / Dining 10'-1"x16'-7" Bedroom 10'-0"x12'-0" 6'-1"x4'-1" M. Bedroom 11'-2"x9'-8"