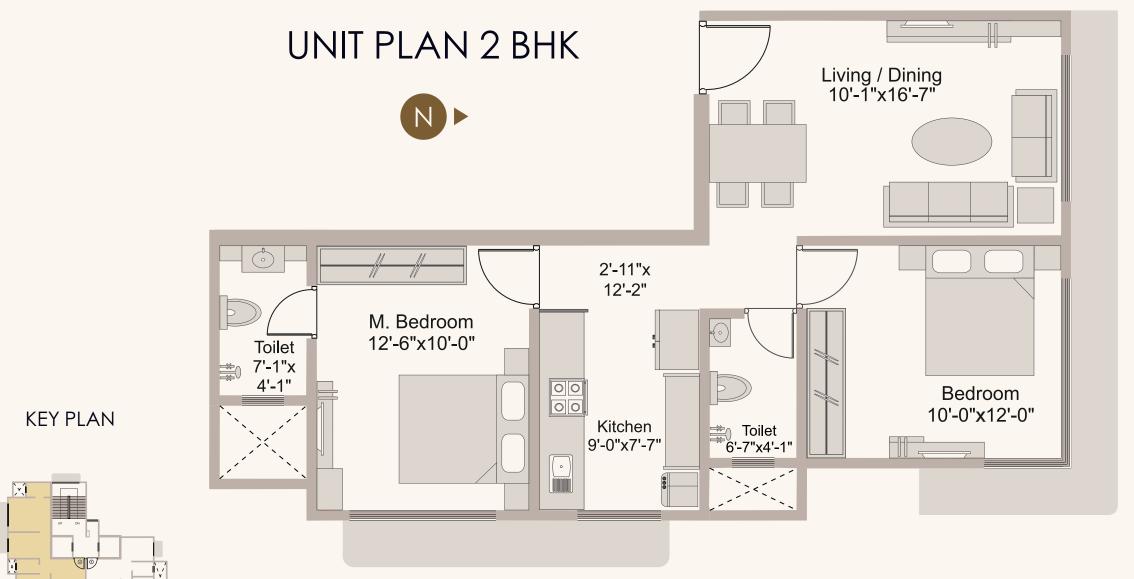

RERA CARPET AREA 605 Sq.Ft.

RERA CARPET AREA 443 Sq.Ft.

TYPICAL SALE PLAN

2<sup>ND</sup> TO 12<sup>TH</sup>

9 Mtr. Wide Pushtikar CHS Road

M. Bedroom 12'-6"x10'-0" 2'-11"x 12'-2" Kitchen 9'-0"x7'-7" LIFT Lobby LIFT 7'-5"x6'-2" 6'-0"x6'-0" 9'-6"x6'-11" Toilet 6'-7"x4'-1" Living / Dining 10'-1"x16'-7" Living / Dining 10'-1"x16'-7" Bedroom 10'-0"x12'-0" 6'-1"x4'-1" M. Bedroom 11'-2"x9'-8"