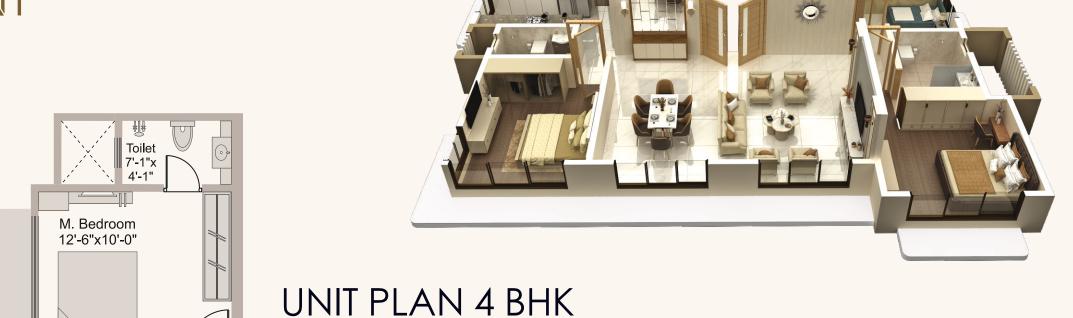

# ENTRANCE

One Amaad's meticulous planning and designer entrance gives ultimate richness to your living standards. Each wall and corner is planned to enhance your life style.

KEY PLAN

RERA CARPET AREA 1060 Sq.Ft.

RERA CARPET AREA 605 Sq.Ft.

RERA CARPET AREA 443 Sq.Ft.

TYPICAL SALE PLAN

2<sup>ND</sup> TO 12<sup>TH</sup>

9 Mtr. Wide Pushtikar CHS Road

M. Bedroom 12'-6"x10'-0" 2'-11"x 12'-2" Kitchen 9'-0"x7'-7" LIFT Lobby LIFT 7'-5"x6'-2" 6'-0"x6'-0" 9'-6"x6'-11" Toilet 6'-7"x4'-1" Living / Dining 10'-1"x16'-7" Living / Dining 10'-1"x16'-7" Bedroom 10'-0"x12'-0" 6'-1"x4'-1" M. Bedroom 11'-2"x9'-8"