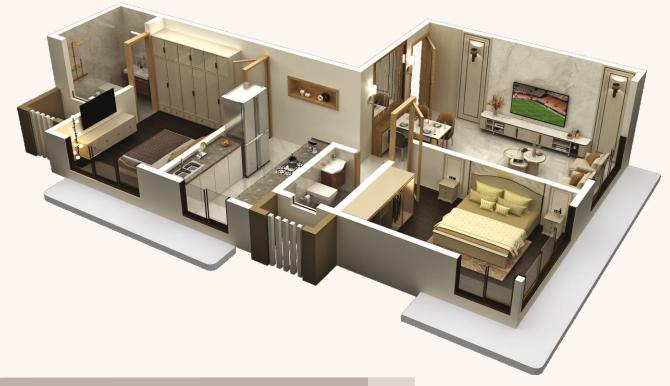

RERA CARPET AREA 605 Sq.Ft.

RERA CARPET AREA 443 Sq.Ft.

TYPICAL SALE PLAN

2<sup>ND</sup> TO 12<sup>TH</sup>

9 Mtr. Wide Pushtikar CHS Road

M. Bedroom 12'-6"x10'-0" 2'-11"x 12'-2" Kitchen 9'-0"x7'-7" LIFT Lobby LIFT 7'-5"x6'-2" 6'-0"x6'-0" 9'-6"x6'-11" Toilet 6'-7"x4'-1" Living / Dining 10'-1"x16'-7" Living / Dining 10'-1"x16'-7" Bedroom 10'-0"x12'-0" 6'-1"x4'-1" M. Bedroom 11'-2"x9'-8"