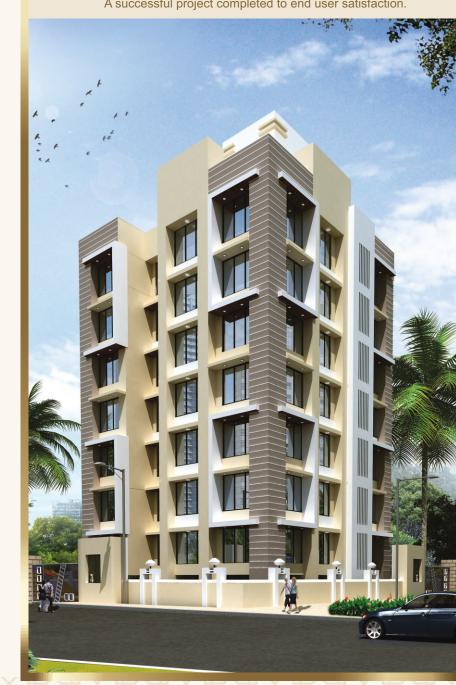

#### **GSA SERENE**

Construction Period 2013-14

GSA Serene is a seven-storey building in the Pushtikar Co-op Hsg. Soc., Jogeshwari West, Mumbai. It has spacious 2 BHK and 1 BHK apartments. It has large size living room, bed room which is hard to find in the vicinity. A successful project completed to end user satisfaction.