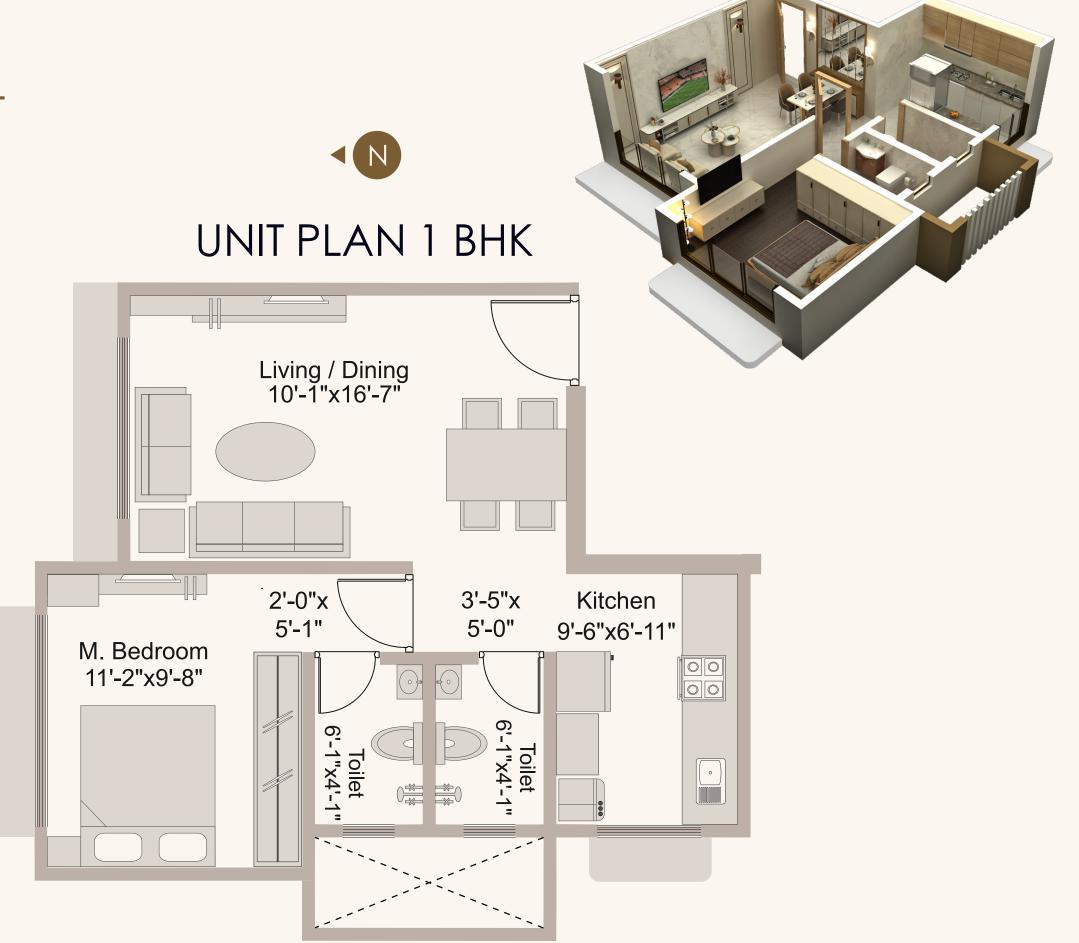

# ONE AMAAD Jogeshwari West

One of the most premium and sought-after locations in Jogeshwari, where you get luxury and serenity.

Very few places are left in Mumbai where you can listen to singing birds, smell the greenery, breathe the freshness of nature and yet have walkable access to every necessity.