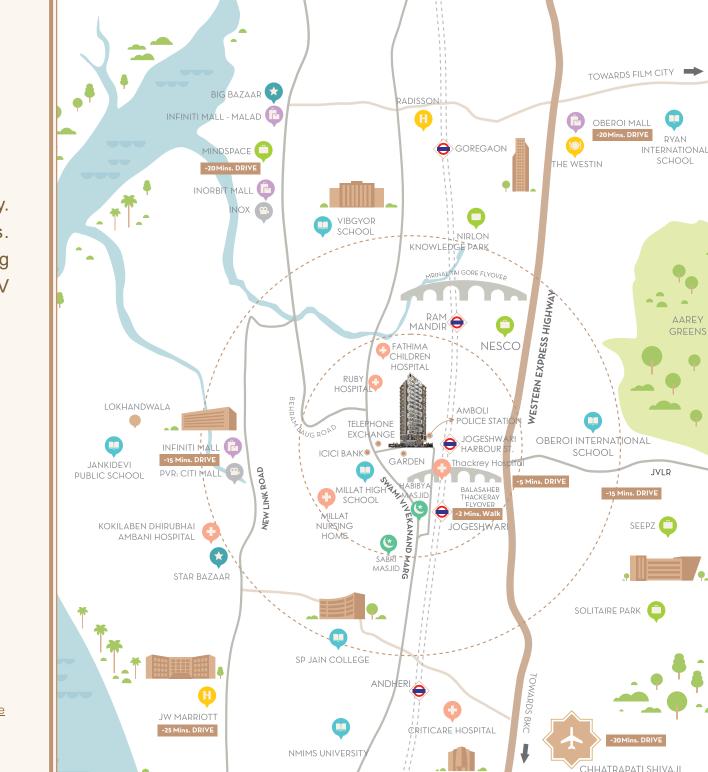

#### LOCATION ADVANTAGES

#### Masjid E Umar Habibya Masjid

Sabri Masjid

TRANSPORTATION

Western Rly. Station

Harbour Rly. Station

Domestic Airport International Airport

SCHOOL &

**PRE SCHOOL** 

Tree House

Bombay Cambridge

Ryan International

Vibgyor High School

Oberoi International

Jankidevi Public School

Proposed Metro Station

HOTELS

Radisson

JW Marriot

The Westin

HOSPITALS

HDFC Bank ICICI Bank State Bank Bank of Baroda Union Bank and others

MALLS

Inorbit Mall Oberoi Mall Infinity Mall - Andheri Infinity Mall - Malad

RESTAURANT Jaffar Bhai Shalimar

CINEMA HALLS PVR - City Mall INOX - Inorbit Mall

Big Bazaar - Infiniti Star Bazaar

Kokilaben Dhirubhai-Nirlon Ambani Hospital CritiCare Hospital NESCO Film City City Hospital Millat Hospital Mindspace Fathima Children Hospital Solitaire Park **BMC** Hospital SEEPZ Ruby Hospital BKC Orbit Eye Hospital

Knowledge Park

ESSENTIALS 24\* 7 Medical Store Umar Medical

> Lotus Petrol Pump SV Road Petrol Pump

Salman Medical

Obaid Medical

INTERNATION

INTERNATIONAL AIRPORT

Amaad is an Arabic word. In English it means Pillar, Post,
Support. For us, Amaad is much more. It is the
foundation on which our business values stand
tall – Integrity, Commitment, Value Creation
and Social Conscience.