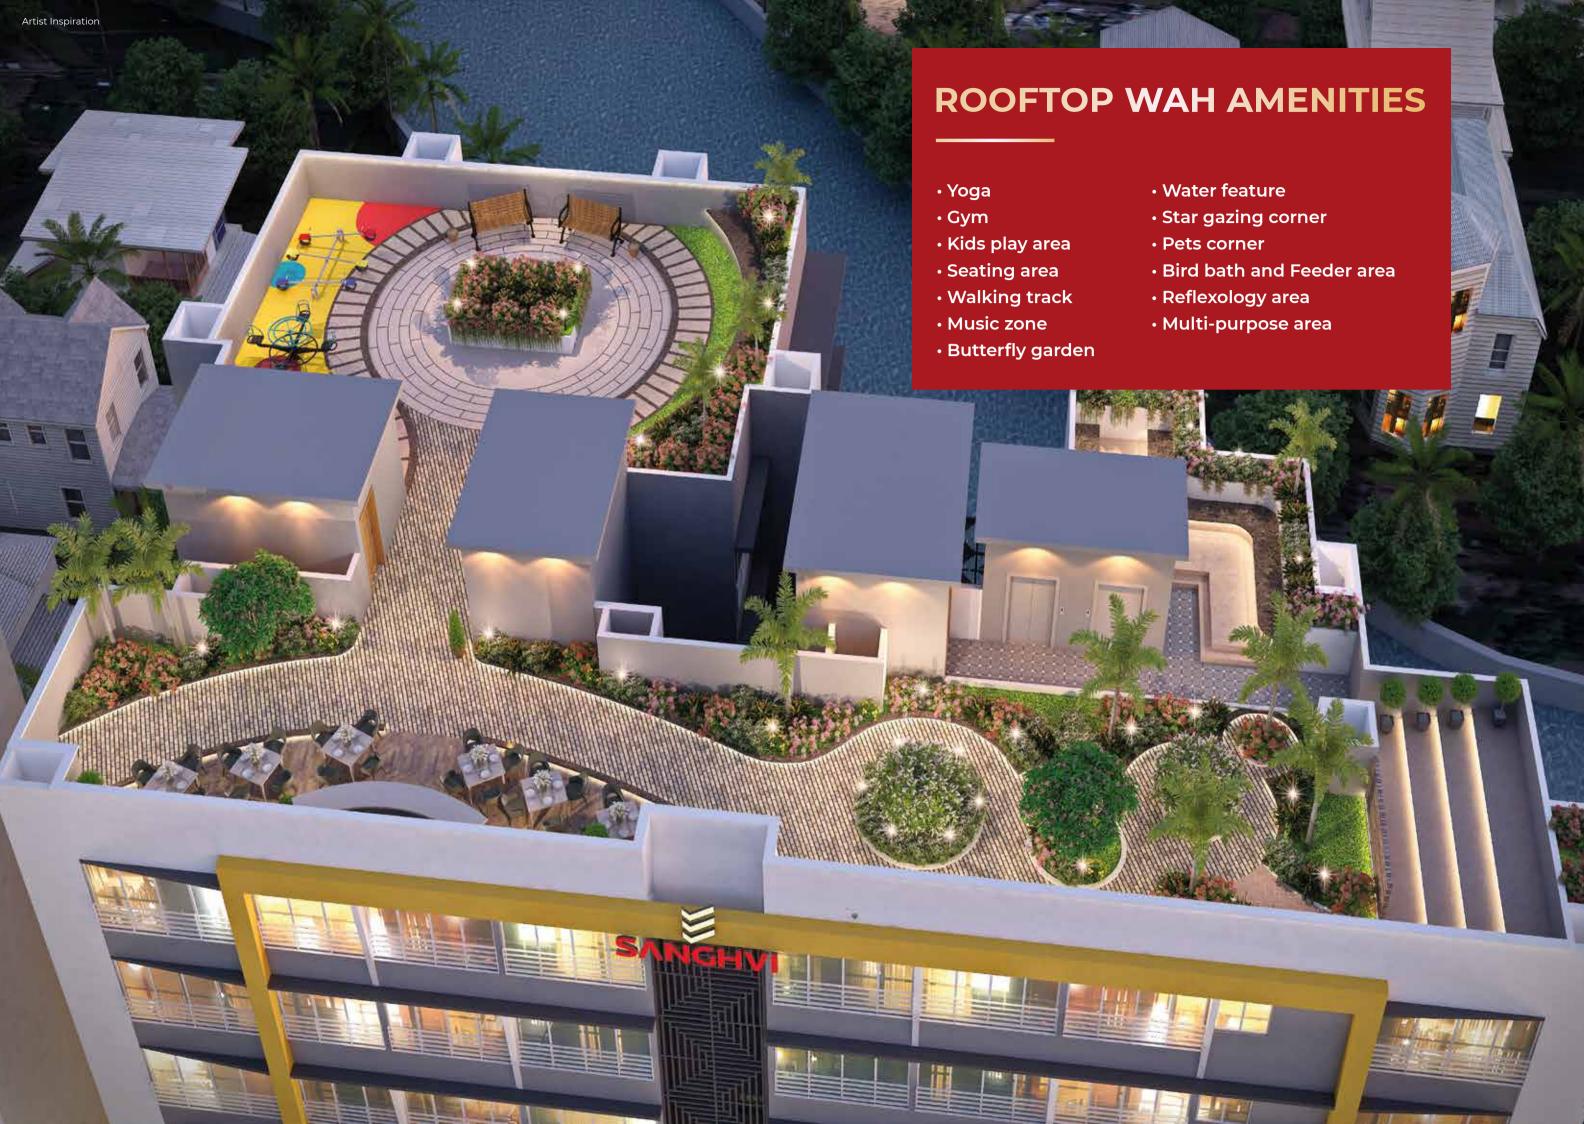

### **WAH AMENITIES**

### **EXTERNAL WAH FEATURES**

- Aesthetically designed exclusive building elevation
- Premium quality texture paints on the external walls
- Earthquake resistant RCC structure
- Designer entrance lobby
- Spacious, well-decorated lift lobbies
- High-speed automatic elevators
- Ample covered basement car parking
- Modern security system with intercom