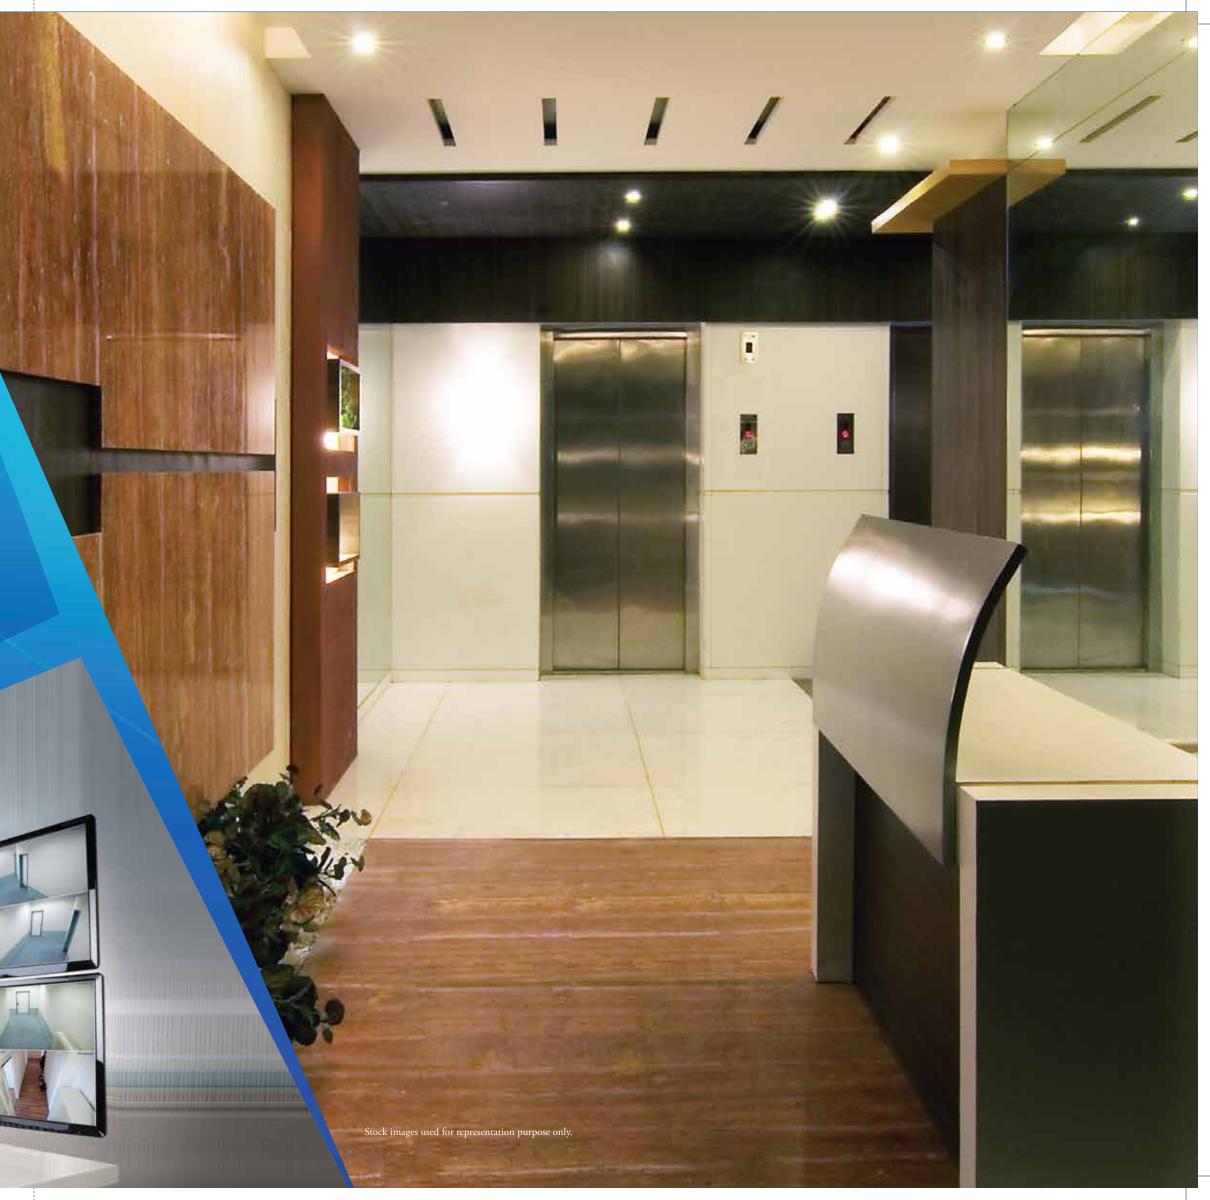

## OTHERS

- Acrylic paint for external walls
- Two well decorated high speed elevators
- Video door phone
- Intercom connectivity
- Panic button
- CCTV with 24/7 surveillance
- Smoke detectors in lobbies (on all floors)
- Sprinkler system in common areas
- Fire alarm system
- Well decorated entrance lobby
- Rain water harvesting