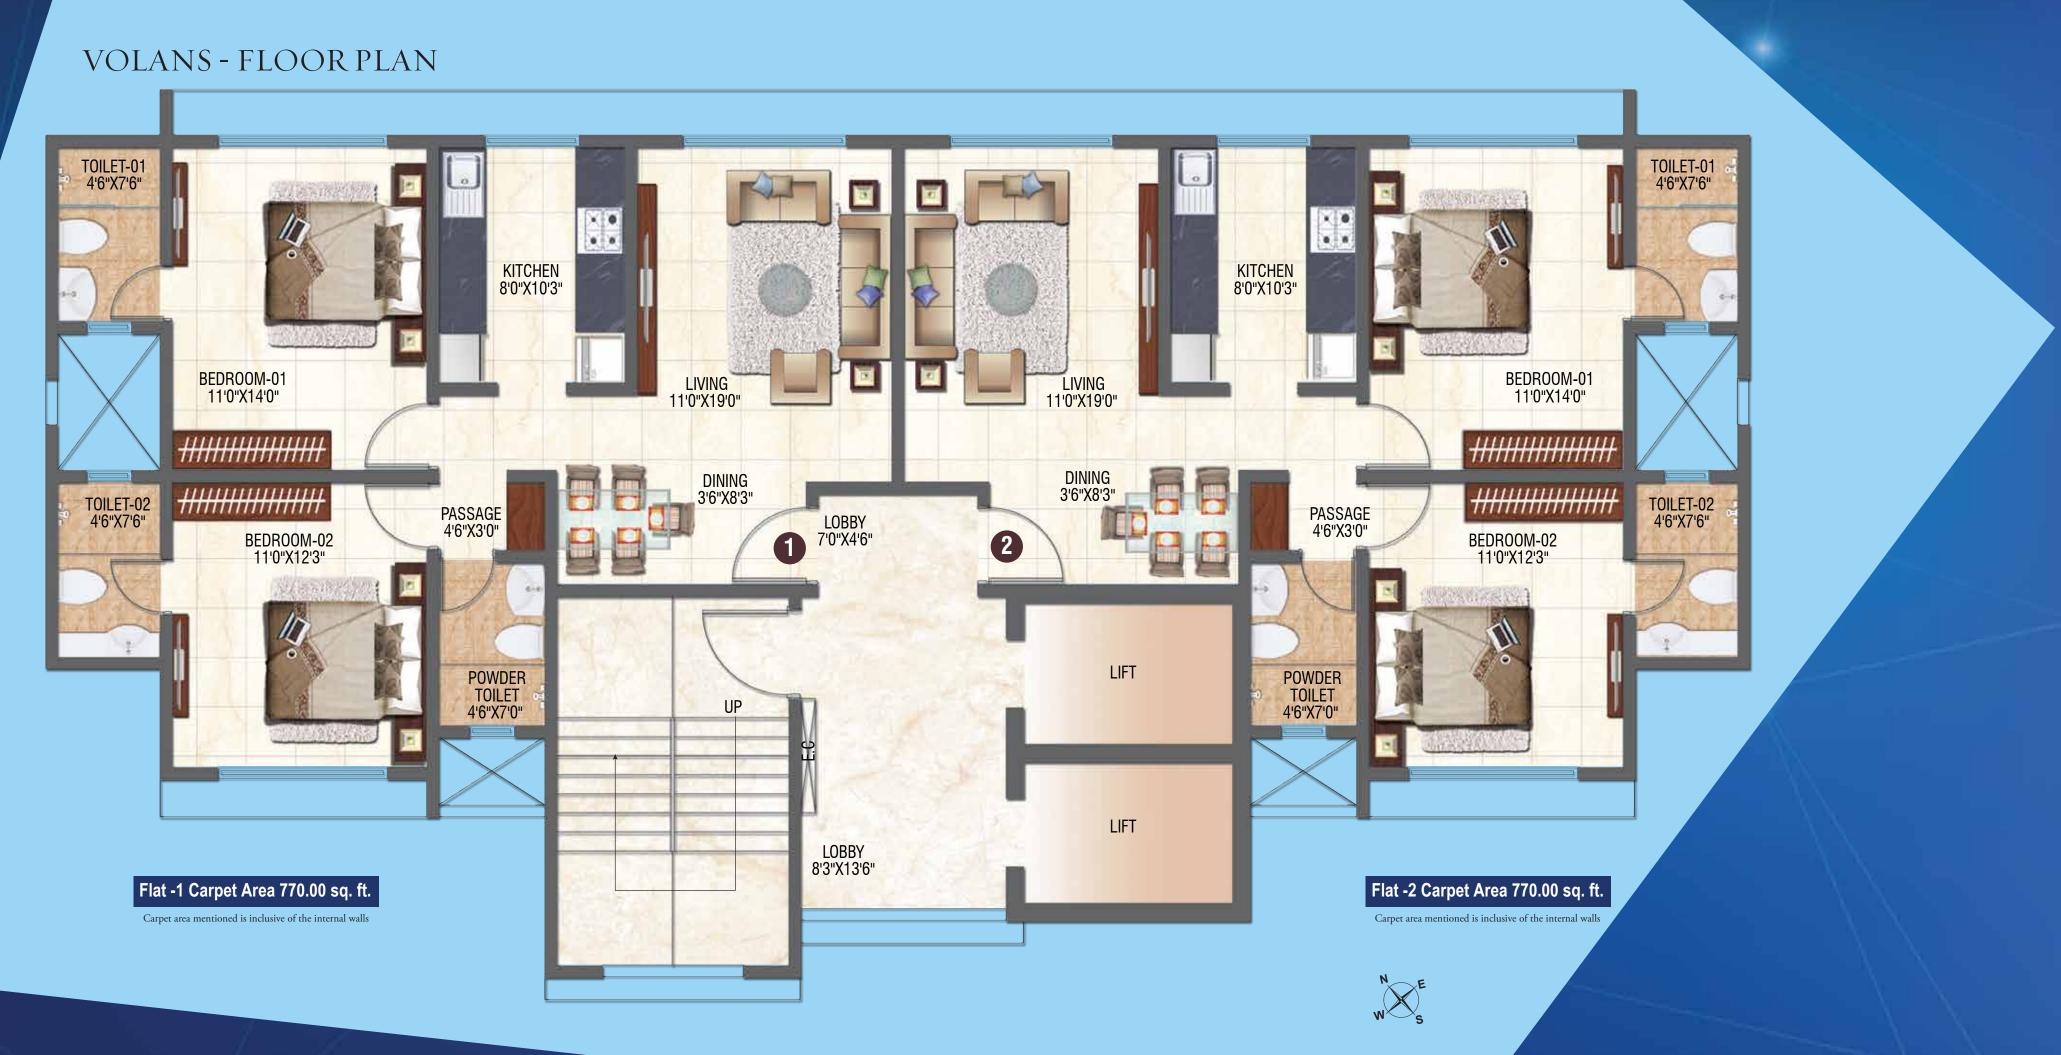

Disclaimer: The interiors, furniture, fittings, fixtures, etc. shown in the image/drawing are only artist's conception and not part of actual amenities provided. All internal dimensions of carpet area are inclusive of the internal walls. Minor variations/tolerance of +/- of 3% in carpet area may occur on account of design and/or construction exigencies.