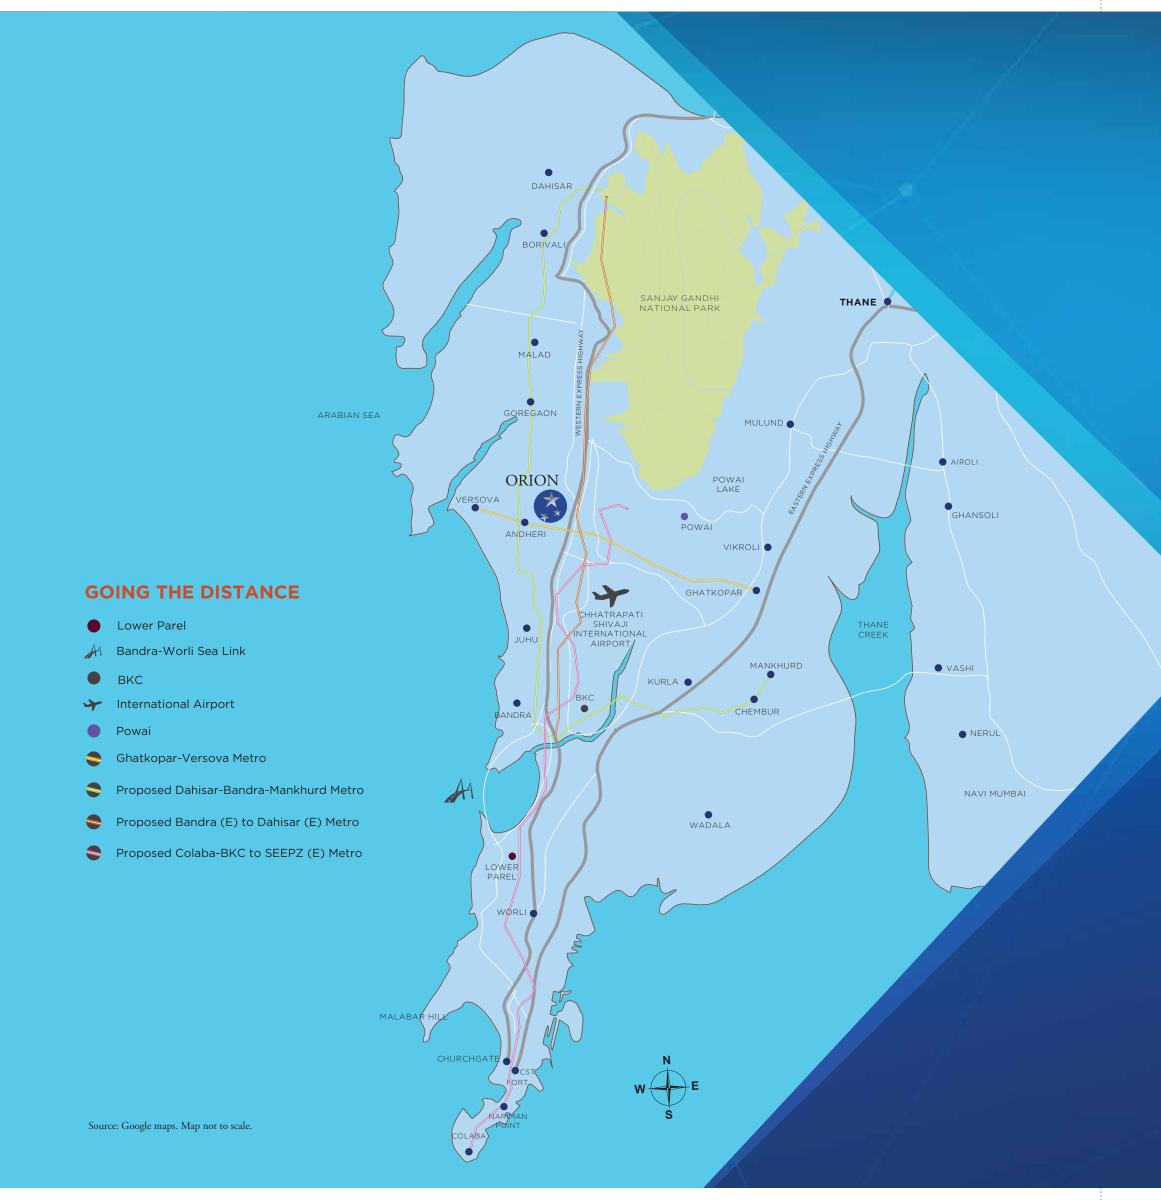

# LOCATION

Not many places in Mumbai can boast of a location that's as strategically empowered as the one that plays address to Orion.

- A few minutes from the international & domestic airports
- Conveniently placed from industrial and commercial areas like BKC, Chakala & Seepz
- Close to the Western Express Highway
- A stone's throw from Andheri Railway Station
- One of the stations on currently Mumbai's only functional Metro line

Need we say more?

Western Express Highway

Andheri Station

Andheri Metro Station

Bhri Shankheshwar Parashwanath Jain Mandir

🕉 Темрles

Disclaimer: The interiors, furniture, fittings, fixtures, etc. shown in the image/drawing are only artist's conception and not part of actual amenities provided. All internal dimensions of carpet area are inclusive of the internal walls. Minor variations/tolerance of +/- of 3% in carpet area may occur on account of design and/or construction exigencies.