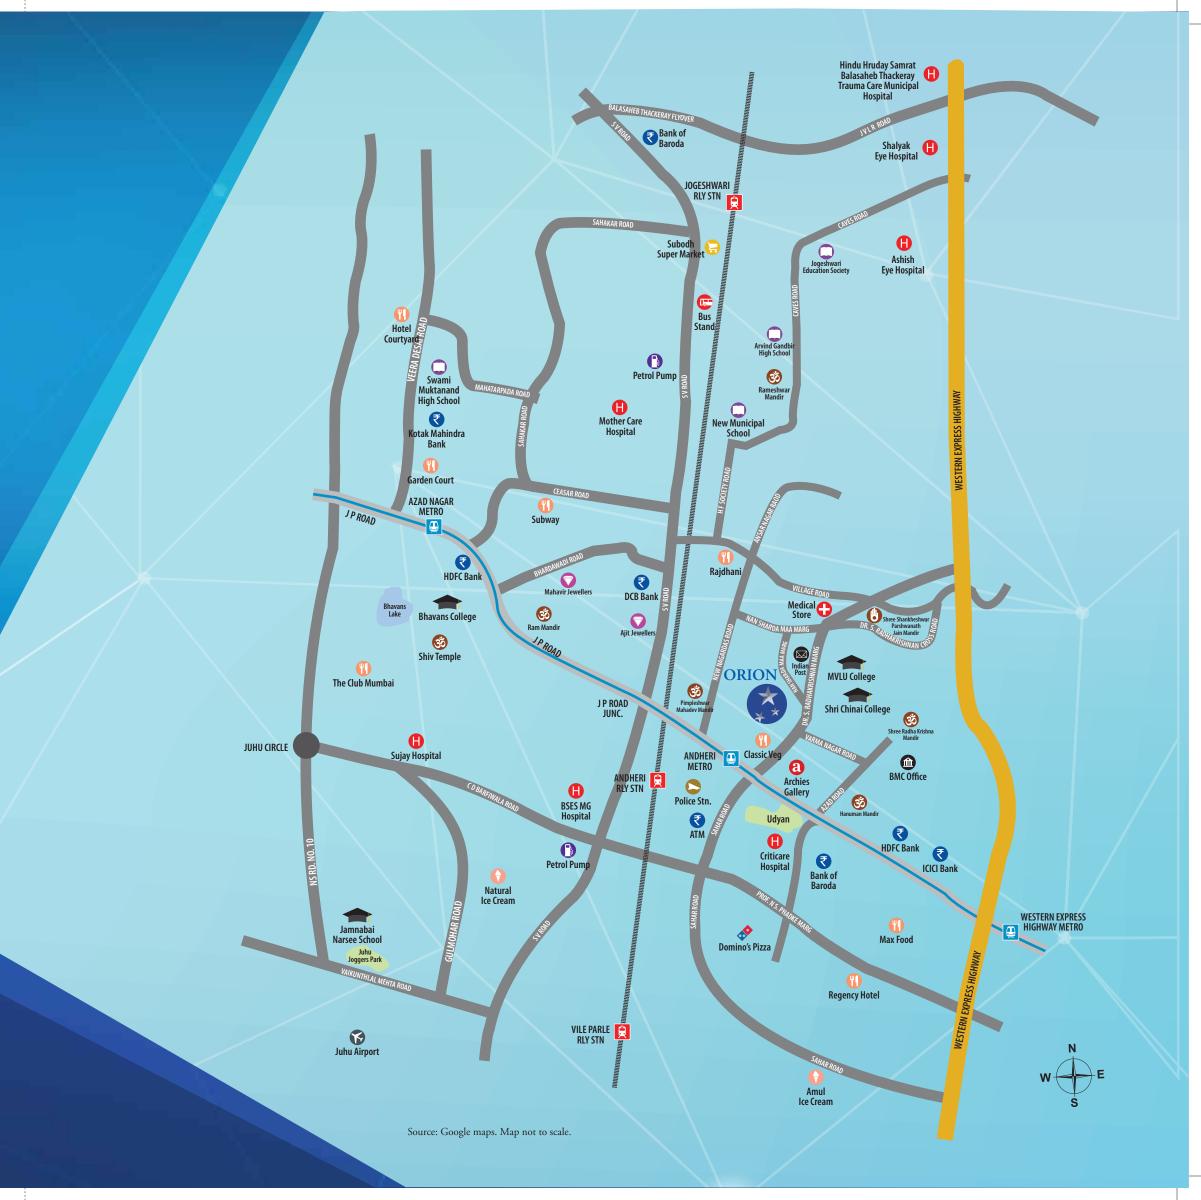

# LOCATION

Not many places in Mumbai can boast of a location that's as strategically empowered as the one that plays address to Orion.

- A few minutes from the international & domestic airports
- Conveniently placed from industrial and commercial areas like BKC, Chakala & Seepz
- Close to the Western Express Highway
- A stone's throw from Andheri Railway Station
- One of the stations on currently Mumbai's only functional Metro line

# CONVENIENCE

With convenience as a vital highlight,Orion boasts of shrinking the worldaround you, by bringing the daily essentialsto your doorstep in the form of:

### College:

Tucked away in a quiet by-lane on the station road, Orion shares its vicinity with the well-known Shri Chinai College.

### Temples:

Ensuring the presence of the divine within close quarters, Orion has an Upashraya, a Derasar and a Temple located just around the corner.

## Market:

The road that proudly directs one to all the previously mentioned
places of importance also doubles up as a street that leads the
residents of Orion into a bustling market. The market is a destination
with outlets that sell just about everything.

Western Express Highway

Andheri Station

Andheri Metro Station

Bhri Shankheshwar Parashwanath Jain Mandir

🕉 Темрles

Disclaimer: The interiors, furniture, fittings, fixtures, etc. shown in the image/drawing are only artist's conception and not part of actual amenities provided. All internal dimensions of carpet area are inclusive of the internal walls. Minor variations/tolerance of +/- of 3% in carpet area may occur on account of design and/or construction exigencies.