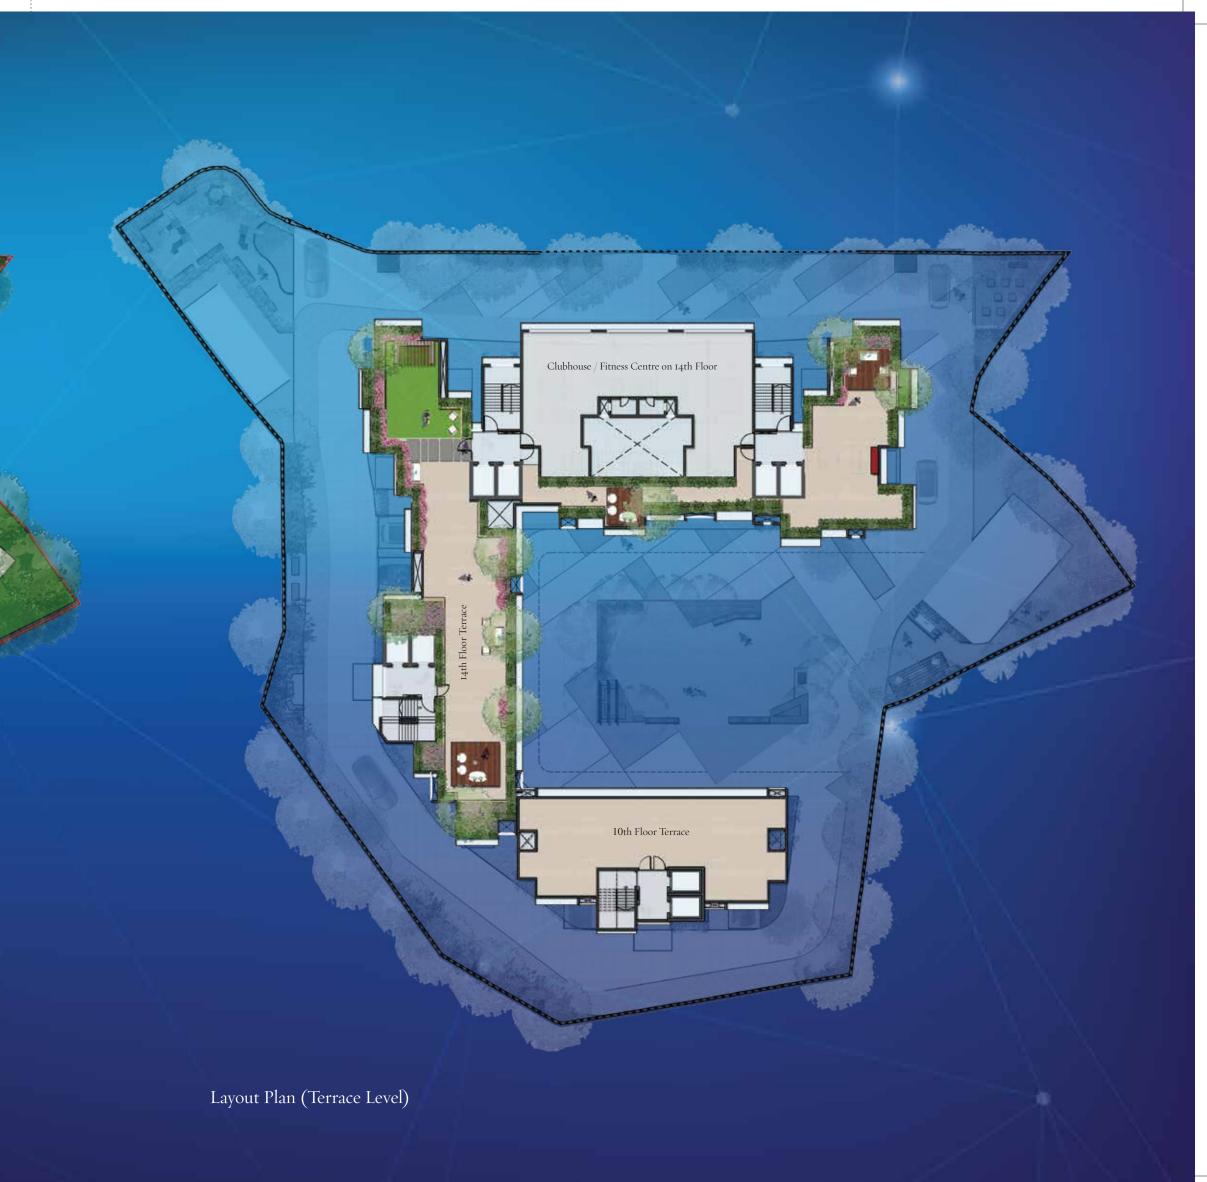

#### Legend:

- I. Entry
- 2. Exit
- 3. Linear garden
- 4. Parking
- 5. Kids´ play area
- 6. Kids´ sandpit area
- 7. Jogging track / Cycling track
- 8. Internal road
- 9. Peripheral seating
- 10. Shrub-beds
- 11. Social gathering lawn
- 12. Mound with seating
- 13. Water feature with art installation
- 14. Pavilion with seating
- 15. Building drop-off
- 16. Senior citizen's park
- 17. Pergola seating
- 18. Feature paving
- 19. Meditation area
- 20. Car parking tower

#### Layout Plan (Ground Level)

Disclaimer: The interiors, furniture, fittings, fixtures, etc. shown in the image/drawing are only artist's conception and not part of actual amenities provided. The layout and terrace floor amenities and design are subject to changes.