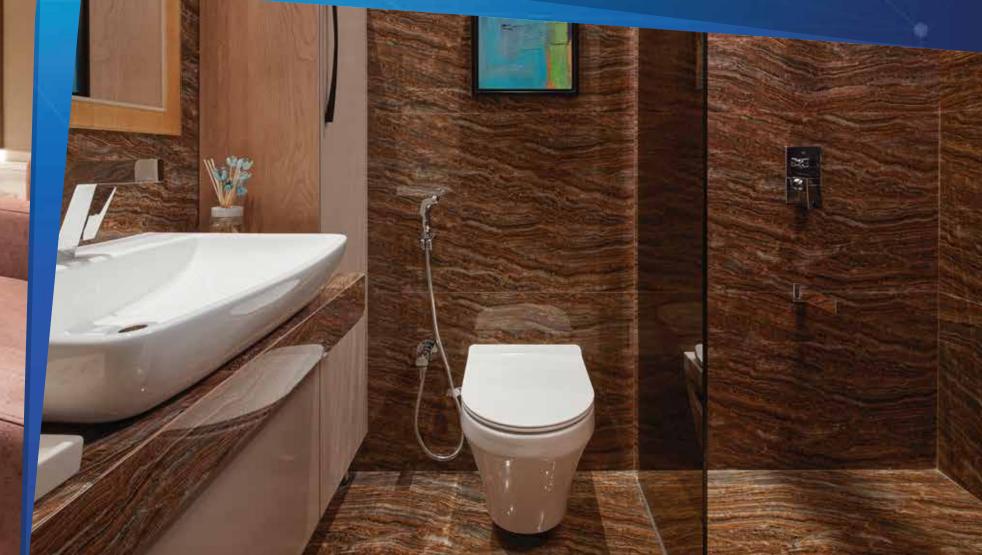

- Vitrified flooring tiles
- Granite kitchen platform with stainless steel sink
- Service platform in kitchen
- Full height ceramic tiles on wall above platform
- Combination of designer tiles and matching anti-skid tiles flooring in toilets
- Jaquar/Bravat fitting and diverter for hot and cold water mixing unit
- Sanitary ware of reputed make
- Storage geyser in each toilet
- Concealed cpvc pipes of premium quality
- Waterproof marine ply laminated flush doors for toilet
- Both side laminated main door & bedroom doors with wooden frame
- Aluminum anodized sliding windows
- Concealed conduit with pcv copper wiring
- Sufficient light points and power outlets