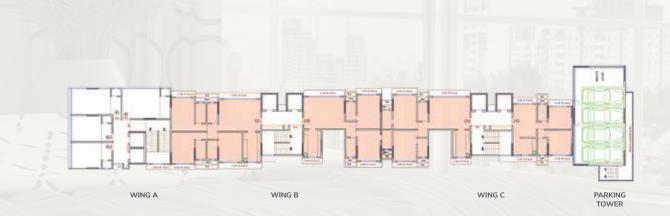

# The timeless appeal of the luxurious life....

A gleaming beacon of it's owners pride, Rishabraj Vatsal in Kandivali West is a architectural marvel of 3 pristine wings, wherein you find space for both your residential and commercial aspirations. While one wing with its retail spaces and commercial offices is being presented as a soon to be hotspot of commercial hubbub, the other two wings are primed to be swanky residential arenas with deluxe 3 & 2 bhk flats primed with uber elite facilities and fittings.

True to its claim of being an embodiment of modernization, the project also houses a parking tower within the premises. An epitome of luxury with world class amenities, the project comes as a perfect amalgamation of creativity and urbanization, that provides state-of-the-art infrastructure. An exciting new adventure in the aspirational residential living cum commercial spaces terrain, we have designed, defined and projected your every wish and aspiration with a new narrative. A seamlessly integrated space where your lifestyle is reimagined and efficiently detailed so that all your commercial needs are housed under the same roof as you and you get to dwell in a modern-day utopia.