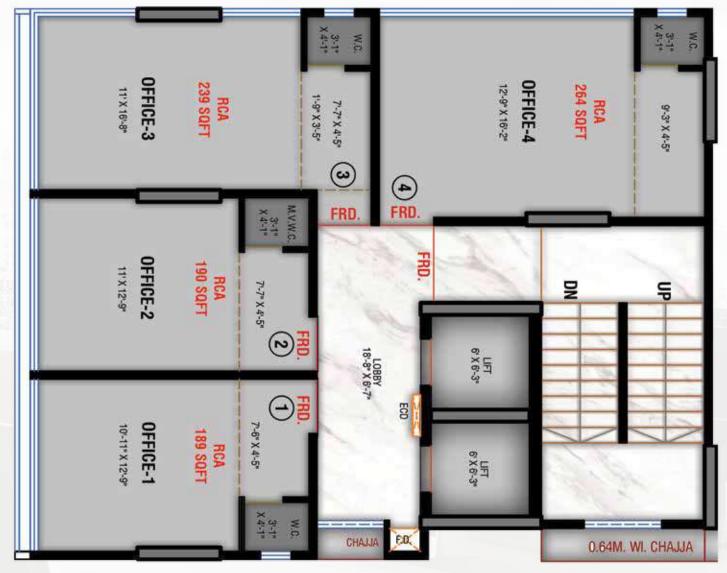

ue to its claim of being an embodiment of modernization, the project also houses a parking tower within the premises. An epitome of luxury with world class amenities, the project comes as a perfect amalgamation of creativity and urbanization, that provides state-of-the-art infrastructure. An exciting new adventure in the aspirational residential living cum commercial spaces terrain, we have designed, defined and projected your every wish and aspiration with a new narrative. A seamlessly integrated space where your lifestyle is reimagined and efficiently detailed so that all your commercial needs are housed under the same roof as you and you get to dwell in a modern-day utopia.







MARVA KEN

ARTIST'S IMPRESSION



Well Planned retail spaces and commercial offices with modern amenities



WING A

 $\bigcirc_{\mathsf{N}}$ 





### TYPICAL FLOOR PLAN

#### **Internal Amenities**

- Vitrified flooring in entire flat.
- Colour anodized Aluminium sliding windows with tinted glass and marble frame.
- M. S. Safety Grills on external windows in Living and Bedroom.
- Granite double kitchen platform with Stainless steel sink.
- Concealed copper wiring with Goldmedal switches and accessories with E.L.C.B.
- Designer bathroom with anti skid ceramic tile flooring.
- Concealed plumbing with superior quality sanitaryware and Jaquar fittings or any similar brand.



| W | IN | G | В |  |
|---|----|---|---|--|

| FLAT NO. | TYPE  | RERA CARPET AREA |
|----------|-------|------------------|
| 1        | 3 BHK | 1008 SQ. FT.     |
| 2        | 2 BHK | 771 SQ. FT.      |

WING C

| FLAT NO.