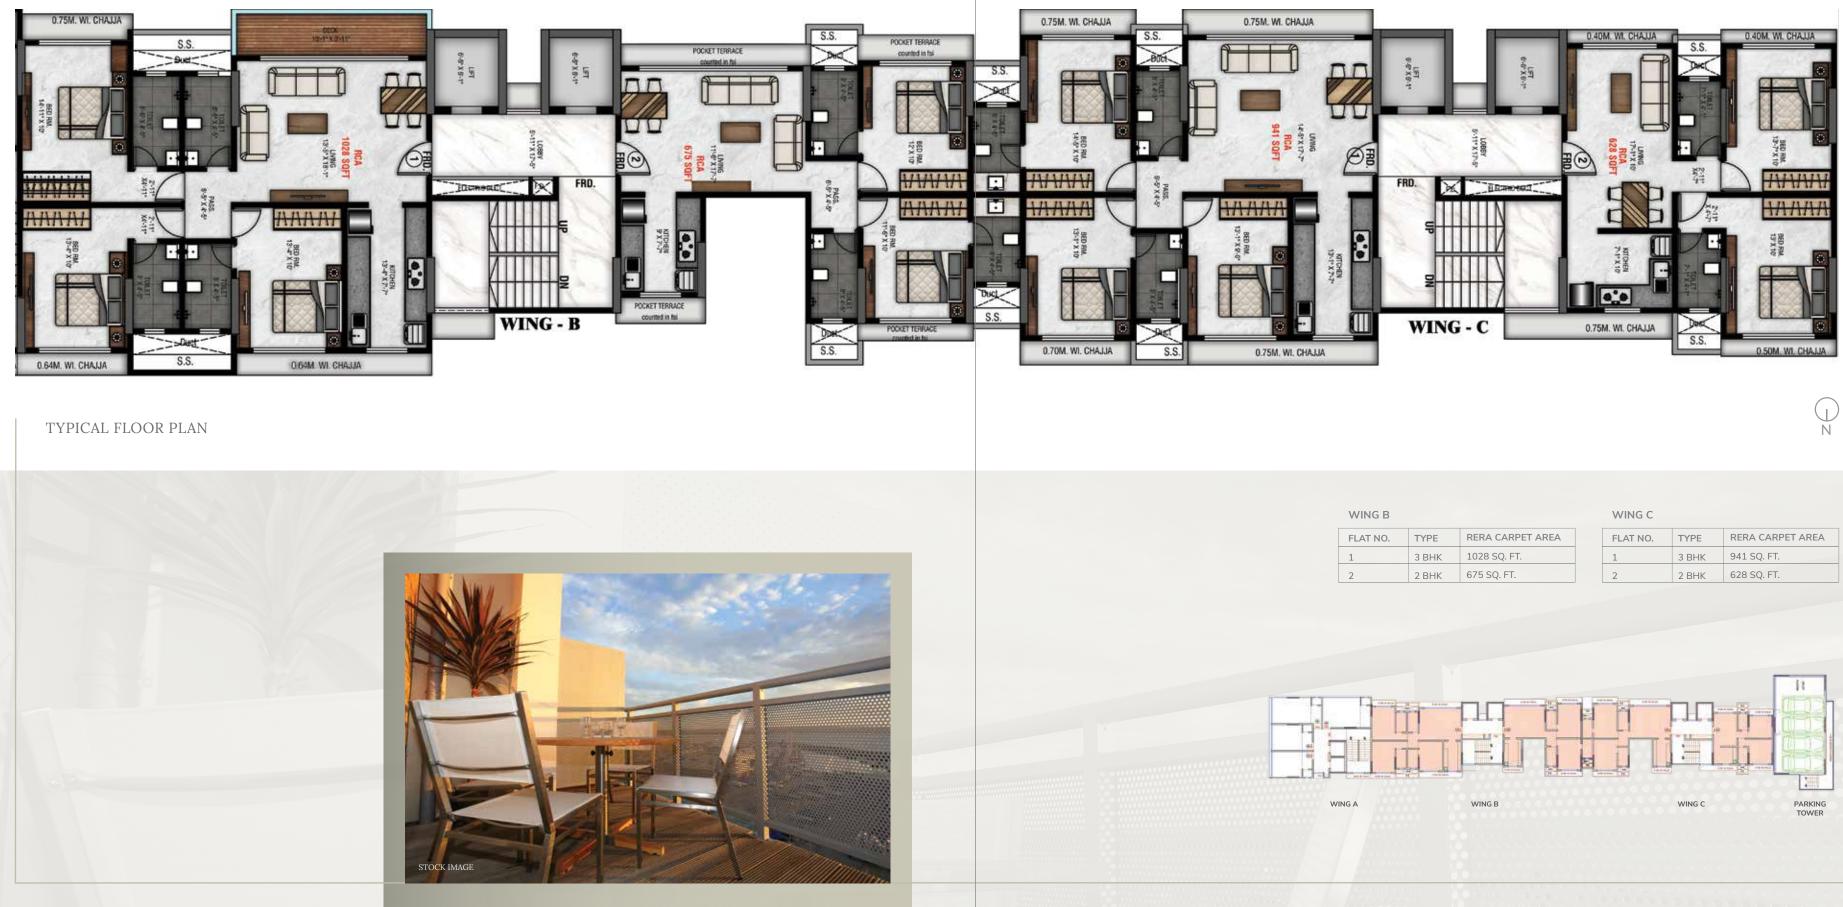

### TYPICAL FLOOR PLAN

| W | IN | G | В |  |
|---|----|---|---|--|

| FLAT NO. | TYPE  | RERA CARPET AREA |
|----------|-------|------------------|
| 1        | 3 BHK | 1008 SQ. FT.     |
| 2        | 2 BHK | 771 SQ. FT.      |

WING C

| FLAT NO. | TYPE  | RERA CARPET AREA |
|----------|-------|------------------|
| 1        | 2 BHK | 771 SQ. FT.      |
| 2        | 2 BHK | 529 SQ. FT.      |

| FLAT NO. | TYPE  | RERA CARPET AREA |
|----------|-------|------------------|
| 1        | 3 BHK | 1028 SQ. FT.     |
| 2        | 2 BHK | 675 SQ. FT.      |

| FLAT NO. | TYPE  | RERA CARPET AREA |
|----------|-------|------------------|
| 1        | 3 BHK | 941 SQ. FT.      |
| 2        | 2 BHK | 628 SQ. FT.      |