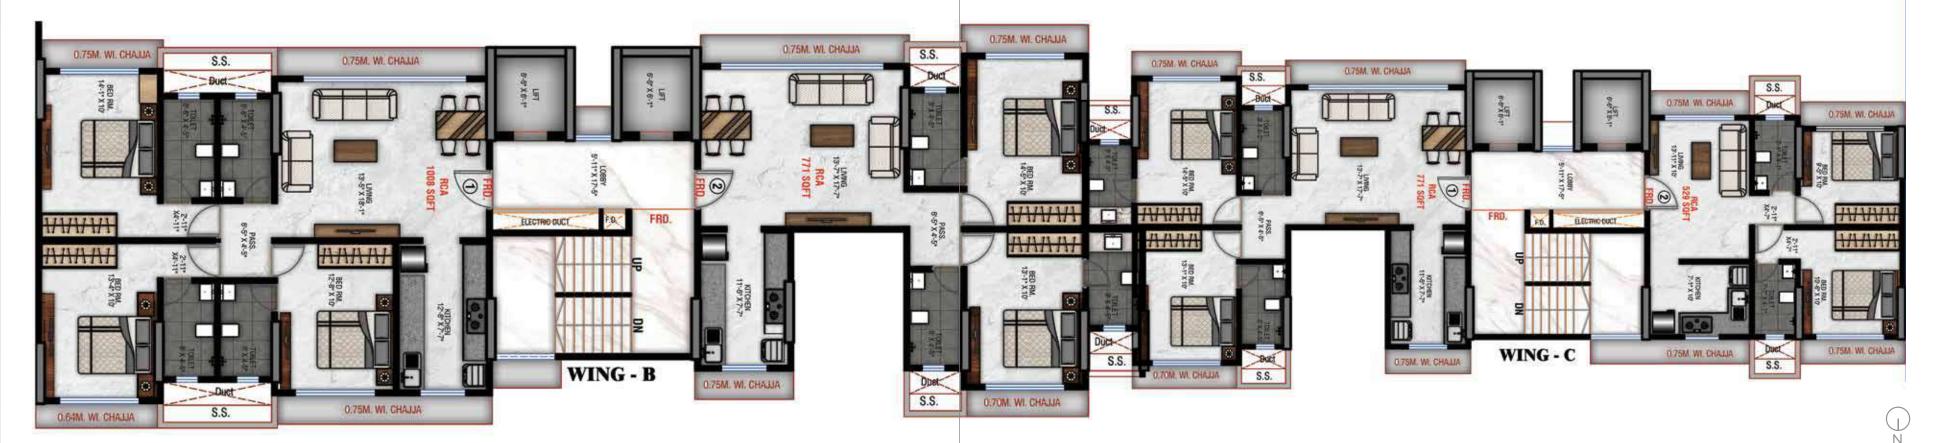

### TYPICAL FLOOR PLAN

| W | IN | G | В |  |
|---|----|---|---|--|

| FLAT NO. | TYPE  | RERA CARPET AREA |
|----------|-------|------------------|
| 1        | 3 BHK | 1008 SQ. FT.     |
| 2        | 2 BHK | 771 SQ. FT.      |

WING C

| FLAT NO. | TYPE  | RERA CARPET AREA |
|----------|-------|------------------|
| 1        | 2 BHK | 771 SQ. FT.      |
| 2        | 2 BHK | 529 SQ. FT.      |

| FLAT NO. | TYPE  | RERA CARPET AREA |
|----------|-------|------------------|
| 1        | 3 BHK | 1028 SQ. FT.     |
| 2        | 2 BHK | 675 SQ. FT.      |