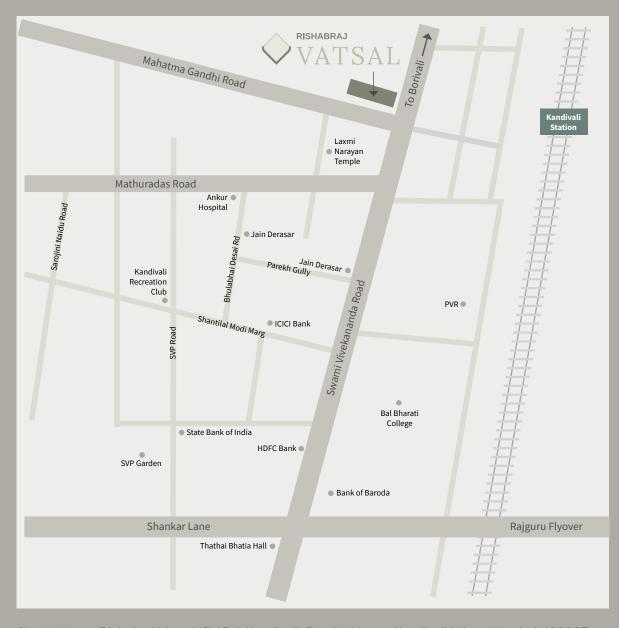

Site Address: Rishabraj Vatsal, SV Rd, Kandivali, Parekh Nagar, Kandivali West, Mumbai 400067

## An address with <u>an advantage</u>

Located in S V Road, Kandivali West, the project boasts of excellent streamlined transit and connectivity. A small walk away from the closest railway station, enjoy effortless city living with an address that provides ease of road and excellent rail connectivity. The project also offers close proximity to many social, medical and educational opportunities.