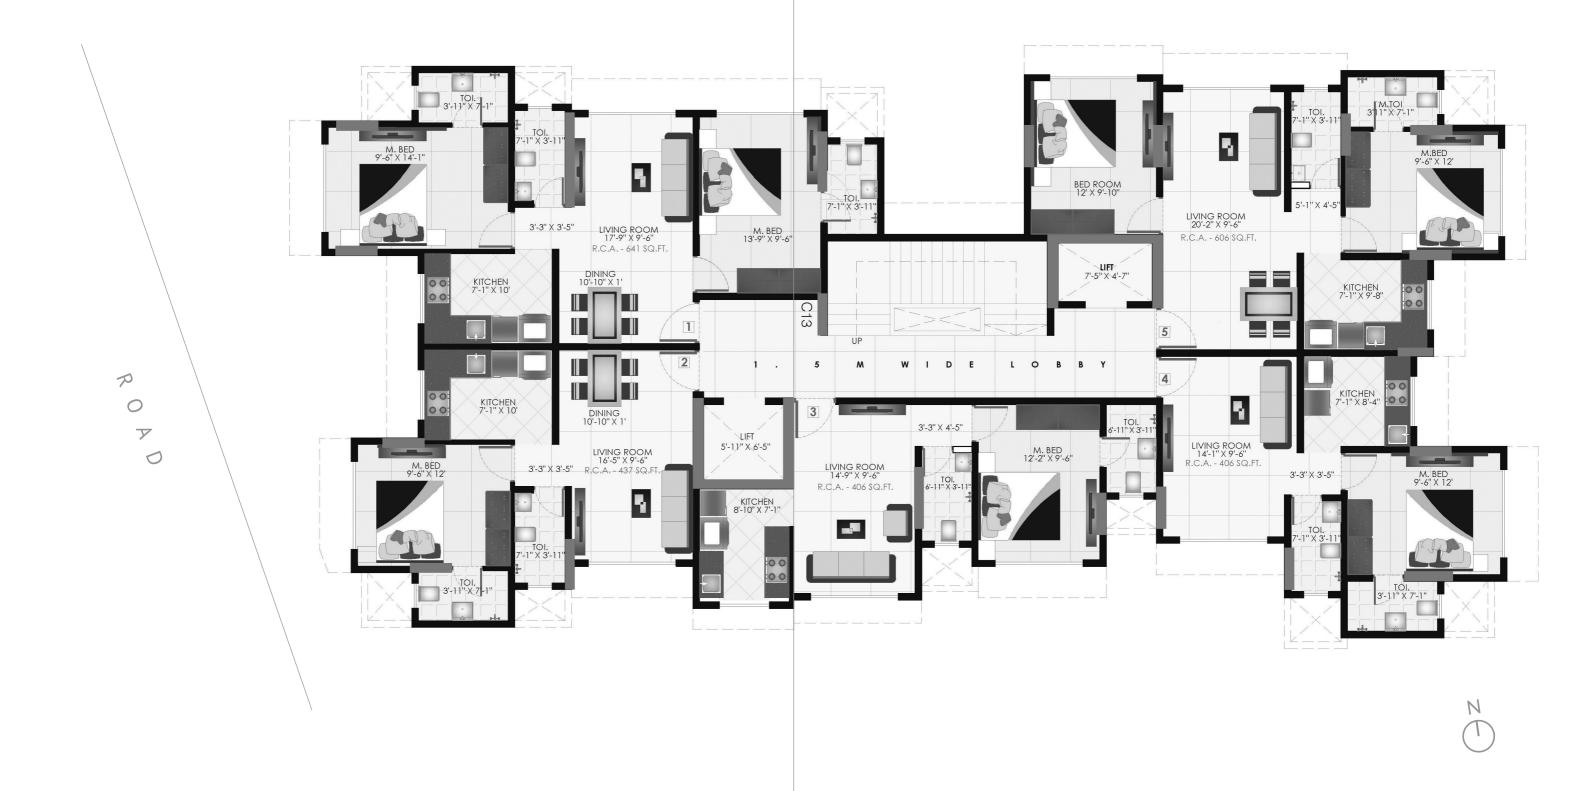

d elevators of a reputed brand.
- Chequered tile / pavers in the entire compound.
- Ample Car Parking.
- CCTV surveillance in common area.
- Advance fire fighting system as per approvals.
- Earthquake resistant construction.









## INTERNAL AMENITIES

- Vitrified flooring in entire flat.
- Colour anodized Aluminium sliding windows with tinted glass and marble frame.
- M. S. Safety Grills on external windows in Living and Bedroom.
- Granite double kitchen platform with Stainless steel sink.
- Concealed copper wiring with Goldmedal switches and accessories with E.L.C.B.
- Designer bathroom with anti skid ceramic tile flooring and full height dado.
- Concealed plumbing with superior quality sanitaryware and Jaquar fittings or any similar brand.

TYPICAL FLOOR PLAN Handcraft your dreams





## HOME OF SUNSHINE AND SMILES

At Rishabraj Agnel, your growth is our success and so, we rejoice in making your & your loved ones health and happiness our only priority. Keeping in perfect harmony with that are our brilliantly planned and executed contemporary outdoor facilities like gym and rooftop garden, fully entailed to keep you and your family entertained, fit and healthy. Constructed to cater to your every need and pleasure at any given time, these are equipped to delight and pamper you with some much desired relaxation and rejuvenation.

#### OTHER ONGOING PROJECTS



RISHABRAJ RAMESHWAR - Borivali W MahaRera No. P51800030723



RISHABRAJ MONALISA - Borivali W



RISHABRAJ SURAJ - Borivali W MahaRera No. P51800029277



RISHABRAJ ASHISH - Borivali W MahaRera No. P51800007607