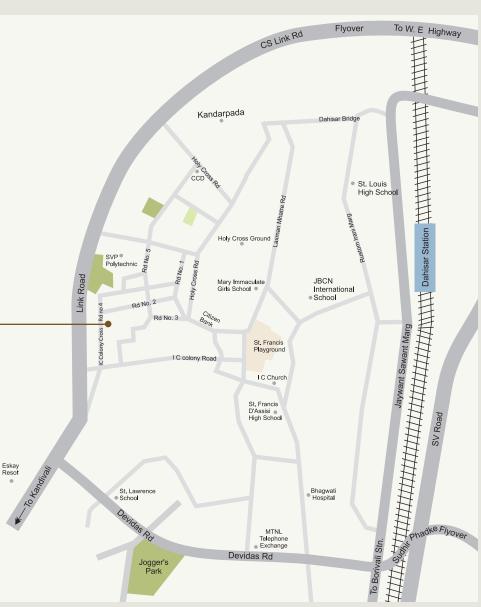

Located in I.C. Colony, Borivali West, the project provides excellent proximity to link road, upcoming metro stations and W E Highway, underlining a convenient and hassle free daily life. You also get to enjoy easy access to modern living amenities like religious centres, educational & medical facilities, perfectly ensuring an exquisite balance of contemporary living and comfort.

Map not to scale

Developers : RISHABRAJ ESTATE DEVELOPERS PVT. LTD.

Corporate Address: 103, Jai Tirth, Daulat Nagar, Road No 10,

Borivali (East), Mumbai - 400066 Ph: 022 2893 4545 | 2893 4747

E : sales@hrishabraj.com W : www.hrishabraj.com