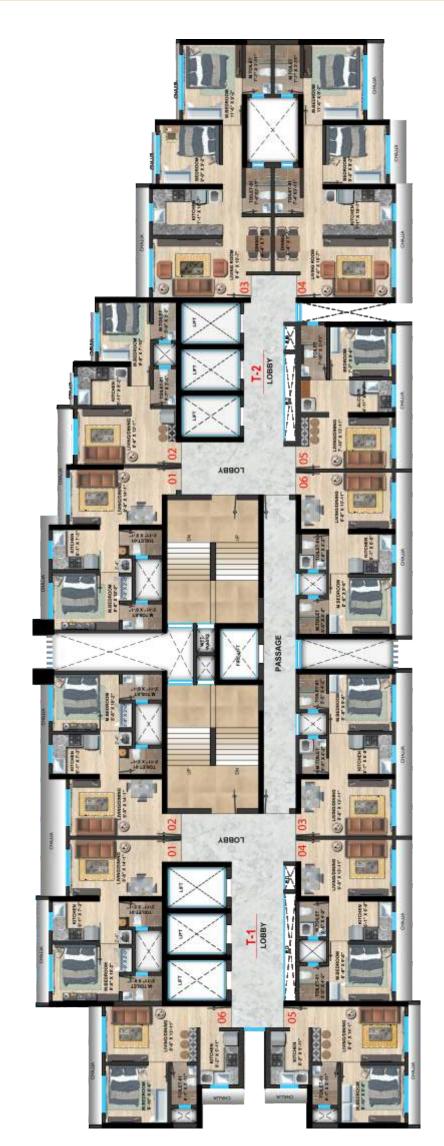

### COMPETED PROJECTS

Sethia Sea View - Goregaon (W)

Sethia Green View - Goregaon (W)

**Sethia Link View - Goregaon (W)** 

Sethia Grandeur - Bandra (E)

| T-2 | AREA TYPE                 | 1 BHK     | 1 BHK     | 2 BHK     | 2 BHK     | 1 BHK     | 1 BHK     |
|-----|---------------------------|-----------|-----------|-----------|-----------|-----------|-----------|
|     | FLAT NO. RERA CARPET AREA | 365 SQ.FT | 328 SQ.FT | 569 SQ.FT | 569 SQ.FT | 308 SQ.FT | 330 SQ.FT |
|     | FLAT NO.                  | 10        | 02        | 03        | 04        | 90        | 90        |
| 1-1 | TYPE                      | 1 BHK     |
|     | FLAT NO. RERA CARPET AREA | 365 SQ.FT | 365 SQ.FT | 330 SQ.FT | 330 SQ.FT | 308 SQ.FT | 308 SQ.FT |
|     | NT NO.                    | 10        | 02        | 03        | 90        | 90        | 90        |

TYPICAL FLOOR PLAN

TOILET
7'-10" X 3'-11"

BEDROOM
7'-7" X 9'-6"

ALCOVE
4'-11" X 6'-7"

CHAJJA

**KEY PLAN** 

RERA CARPET: 308 Sq. Ft

1 BHK

RERA CARPET: 328/330 Sq. Ft

1 BHK

**KEY PLAN** 

1 BHK

RERA CARPET: 365 Sq. Ft

**KEY PLAN** 

RERA CARPET: 569 Sq. Ft

**KEY PLAN**