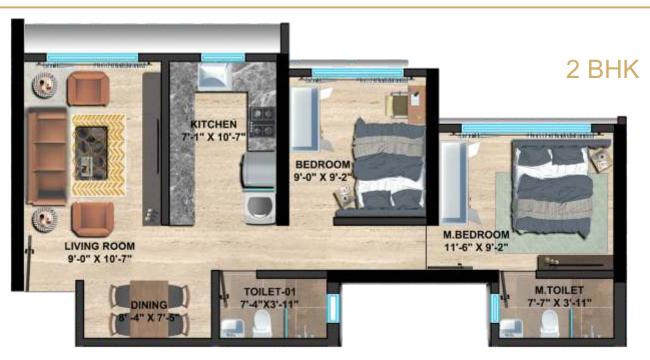

RERA CARPET: 328/330 Sq. Ft

1 BHK

**KEY PLAN** 

1 BHK

RERA CARPET: 365 Sq. Ft

**KEY PLAN** 

RERA CARPET: 569 Sq. Ft

**KEY PLAN**