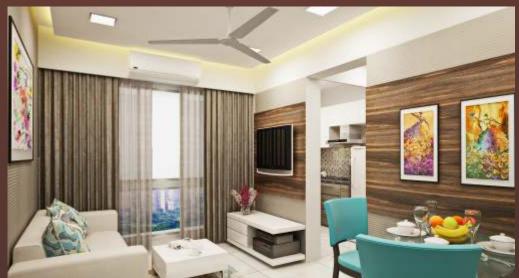

### **Living & Bedroom**

**Decorative Main Door with Quality Fittings & Safety lock** 

**Intercom System in Living Room** 

TV Unit with 32 inch Television in Living Room

Sofa Cum Bed in Living Room

**Dining Table with Chairs** 

Aluminium Sliding Windows, Vitrified Flooring, Fan,

**Tubelights and Curtains in Living and bedroom** 

**Designer Flush Doors in all Bedrooms** 

**Queen Size Bed with Storage and Mattress in Bedroom** 

Wardrobe in Bedroom