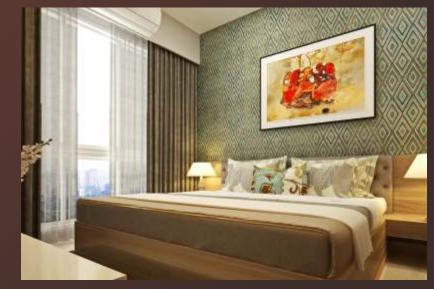

### **Living & Bedroom**

**Decorative Main Door with Quality Fittings & Safety lock** 

**Intercom System in Living Room** 

TV Unit with 32 inch Television in Living Room

Sofa Cum Bed in Living Room

**Dining Table with Chairs** 

Aluminium Sliding Windows, Vitrified Flooring, Fan,

**Tubelights and Curtains in Living and bedroom** 

**Designer Flush Doors in all Bedrooms** 

**Queen Size Bed with Storage and Mattress in Bedroom** 

Wardrobe in Bedroom

TV Unit with 24 inch Television in Bedroom

**Air Conditioner in Master Bedroom** 

**Premium Quality Electrical Switches** 