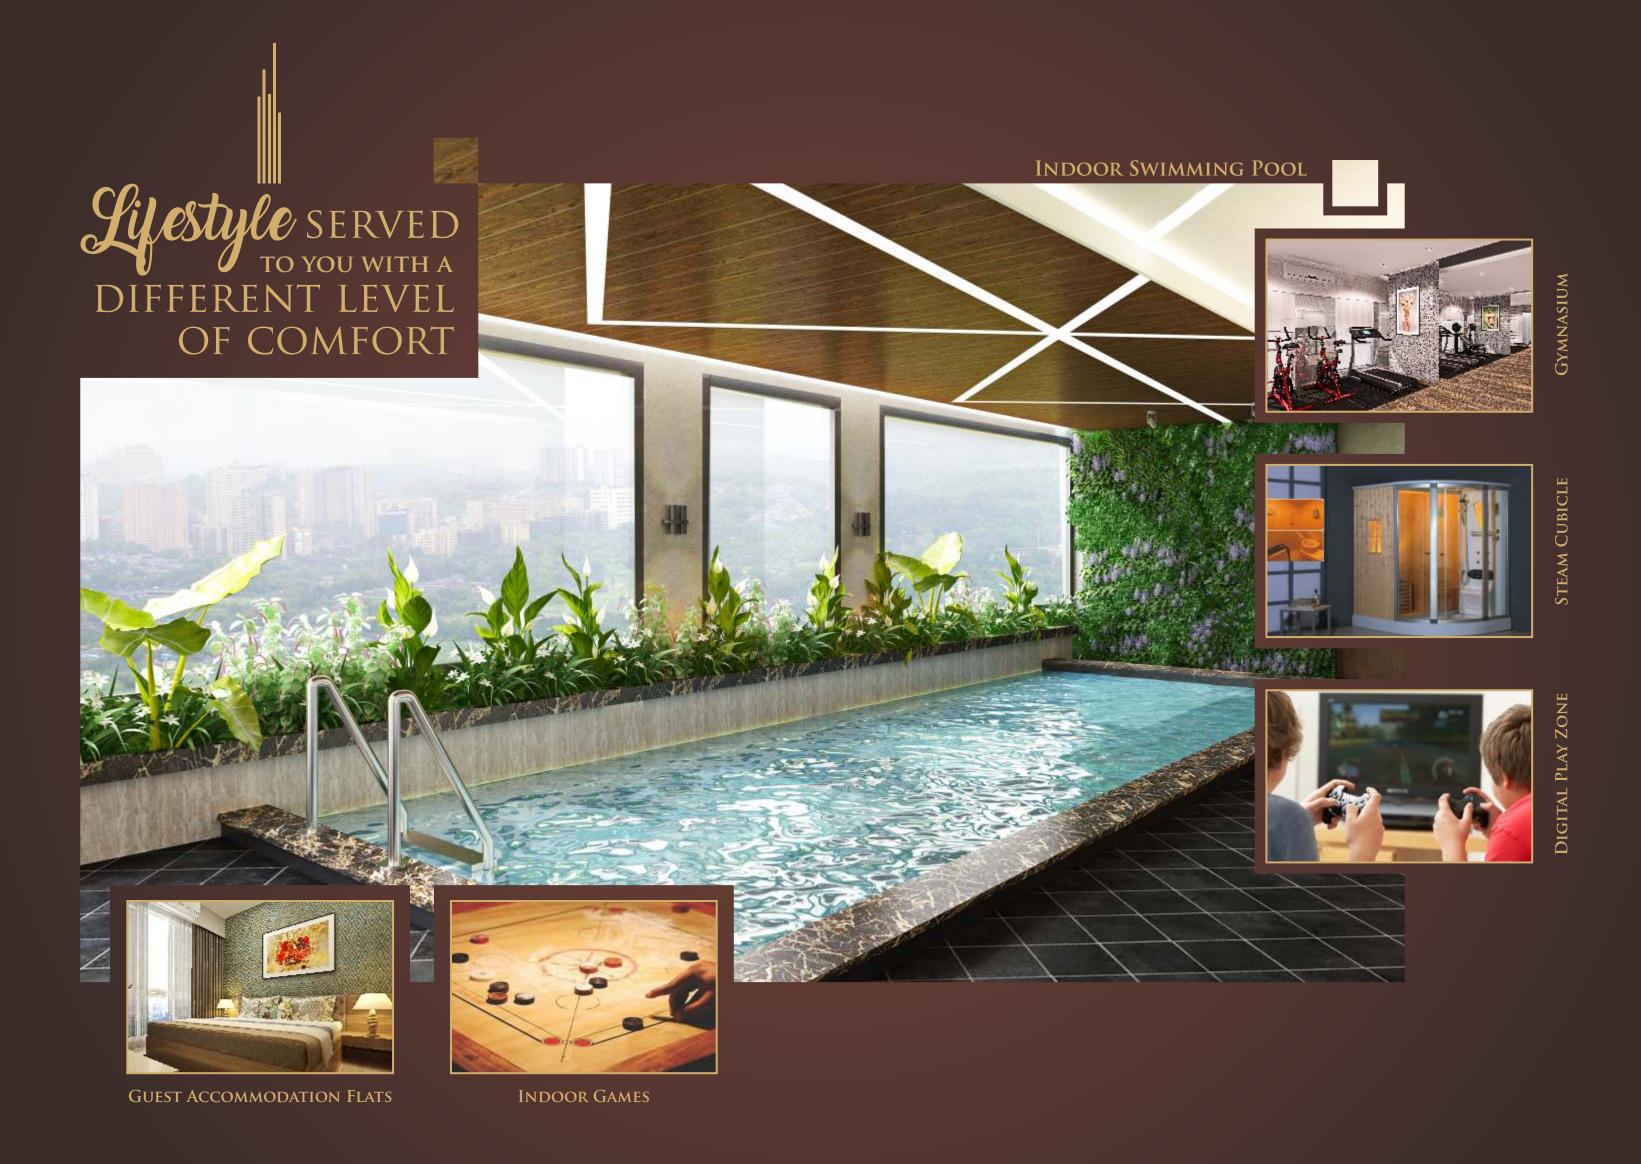

### Other Features

**Solid R.C.C. Frame Structure** 

**Garbage Chute** 

**Multi Levels Car Parking** 

**Society Office** 

**Double Height Entrance Lobby** 

24 hour CCTV Surveillance in Common Lobby Areas

**High Speed Elevators with Power Backup** 