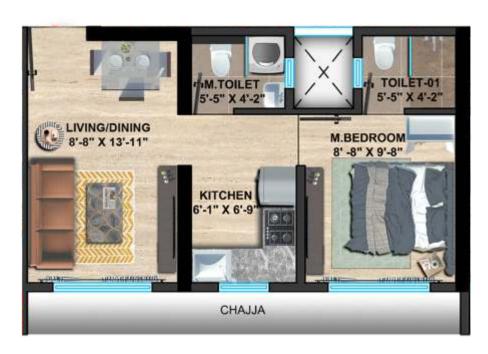

TYPICAL FLOOR PLAN

TOILET
7'-10" X 3'-11"

BEDROOM
7'-7" X 9'-6"

ALCOVE
4'-11" X 6'-7"

CHAJJA

**KEY PLAN** 

RERA CARPET: 308 Sq. Ft

1 BHK

RERA CARPET: 328/330 Sq. Ft

1 BHK

**KEY PLAN** 

1 BHK

RERA CARPET: 365 Sq. Ft

**KEY PLAN** 

RERA CARPET: 569 Sq. Ft

**KEY PLAN**