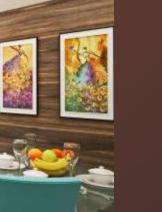

### **Living & Bedroom**

**Decorative Main Door with Quality Fittings & Safety lock** 

**Intercom System in Living Room** 

TV Unit with 32 inch Television in Living Room

Sofa Cum Bed in Living Room

**Dining Table with Chairs** 

Aluminium Sliding Windows, Vitrified Flooring, Fan,

**Tubelights and Curtains in Living and bedroom** 

**Designer Flush Doors in all Bedrooms** 

**Queen Size Bed with Storage and Mattress in Bedroom** 

Wardrobe in Bedroom