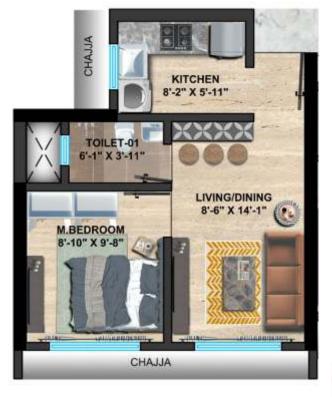

TYPICAL FLOOR PLAN

TOILET
7'-10" X 3'-11"

BEDROOM
7'-7" X 9'-6"

ALCOVE
4'-11" X 6'-7"

CHAJJA

**KEY PLAN** 

RERA CARPET: 308 Sq. Ft

1 BHK

RERA CARPET: 328/330 Sq. Ft

1 BHK

**KEY PLAN** 

1 BHK

RERA CARPET: 365 Sq. Ft

**KEY PLAN** 

RERA CARPET: 569 Sq. Ft

**KEY PLAN**