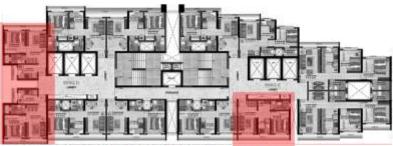

### COMPETED PROJECTS

Sethia Sea View - Goregaon (W)

Sethia Green View - Goregaon (W)

**Sethia Link View - Goregaon (W)** 

Sethia Grandeur - Bandra (E)

| T-2 | AREA TYPE                 | 1 BHK     | 1 BHK     | 2 BHK     | 2 BHK     | 1 BHK     | 1 BHK     |
|-----|---------------------------|-----------|-----------|-----------|-----------|-----------|-----------|
|     | FLAT NO. RERA CARPET AREA | 365 SQ.FT | 328 SQ.FT | 569 SQ.FT | 569 SQ.FT | 308 SQ.FT | 330 SQ.FT |
|     | FLAT NO.                  | 10        | 02        | 03        | 04        | 90        | 90        |
| 1-1 | TYPE                      | 1 BHK     |
|     | FLAT NO. RERA CARPET AREA | 365 SQ.FT | 365 SQ.FT | 330 SQ.FT | 330 SQ.FT | 308 SQ.FT | 308 SQ.FT |
|     | NT NO.                    | 10        | 02        | 03        | 90        | 90        | 90        |

TYPICAL FLOOR PLAN

TOILET
7'-10" X 3'-11"

BEDROOM
7'-7" X 9'-6"

ALCOVE
4'-11" X 6'-7"

CHAJJA

**KEY PLAN** 

RERA CARPET: 308 Sq. Ft

1 BHK