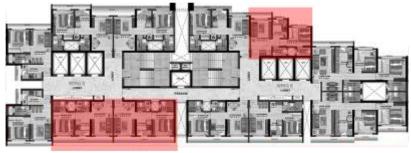

### COMPETED PROJECTS

Sethia Sea View - Goregaon (W)

Sethia Green View - Goregaon (W)

**Sethia Link View - Goregaon (W)** 

Sethia Grandeur - Bandra (E)

| T-2 | AREA TYPE                 | 1 BHK     | 1 BHK     | 2 BHK     | 2 BHK     | 1 BHK     | 1 BHK     |
|-----|---------------------------|-----------|-----------|-----------|-----------|-----------|-----------|
|     | FLAT NO. RERA CARPET AREA | 365 SQ.FT | 328 SQ.FT | 569 SQ.FT | 569 SQ.FT | 308 SQ.FT | 330 SQ.FT |
|     | FLAT NO.                  | 10        | 02        | 03        | 04        | 90        | 90        |
| 1-1 | TYPE                      | 1 BHK     |
|     | FLAT NO. RERA CARPET AREA | 365 SQ.FT | 365 SQ.FT | 330 SQ.FT | 330 SQ.FT | 308 SQ.FT | 308 SQ.FT |
|     | NT NO.                    | 10        | 02        | 03        | 90        | 90        | 90        |

RERA CARPET: 328/330 Sq. Ft

1 BHK

**KEY PLAN** 

1 BHK

RERA CARPET: 365 Sq. Ft

**KEY PLAN** 

RERA CARPET: 569 Sq. Ft

**KEY PLAN**