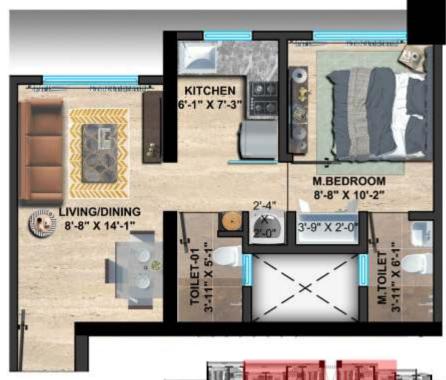

RERA CARPET: 328/330 Sq. Ft

1 BHK

**KEY PLAN** 

1 BHK

RERA CARPET: 365 Sq. Ft

**KEY PLAN** 

RERA CARPET: 569 Sq. Ft

**KEY PLAN**