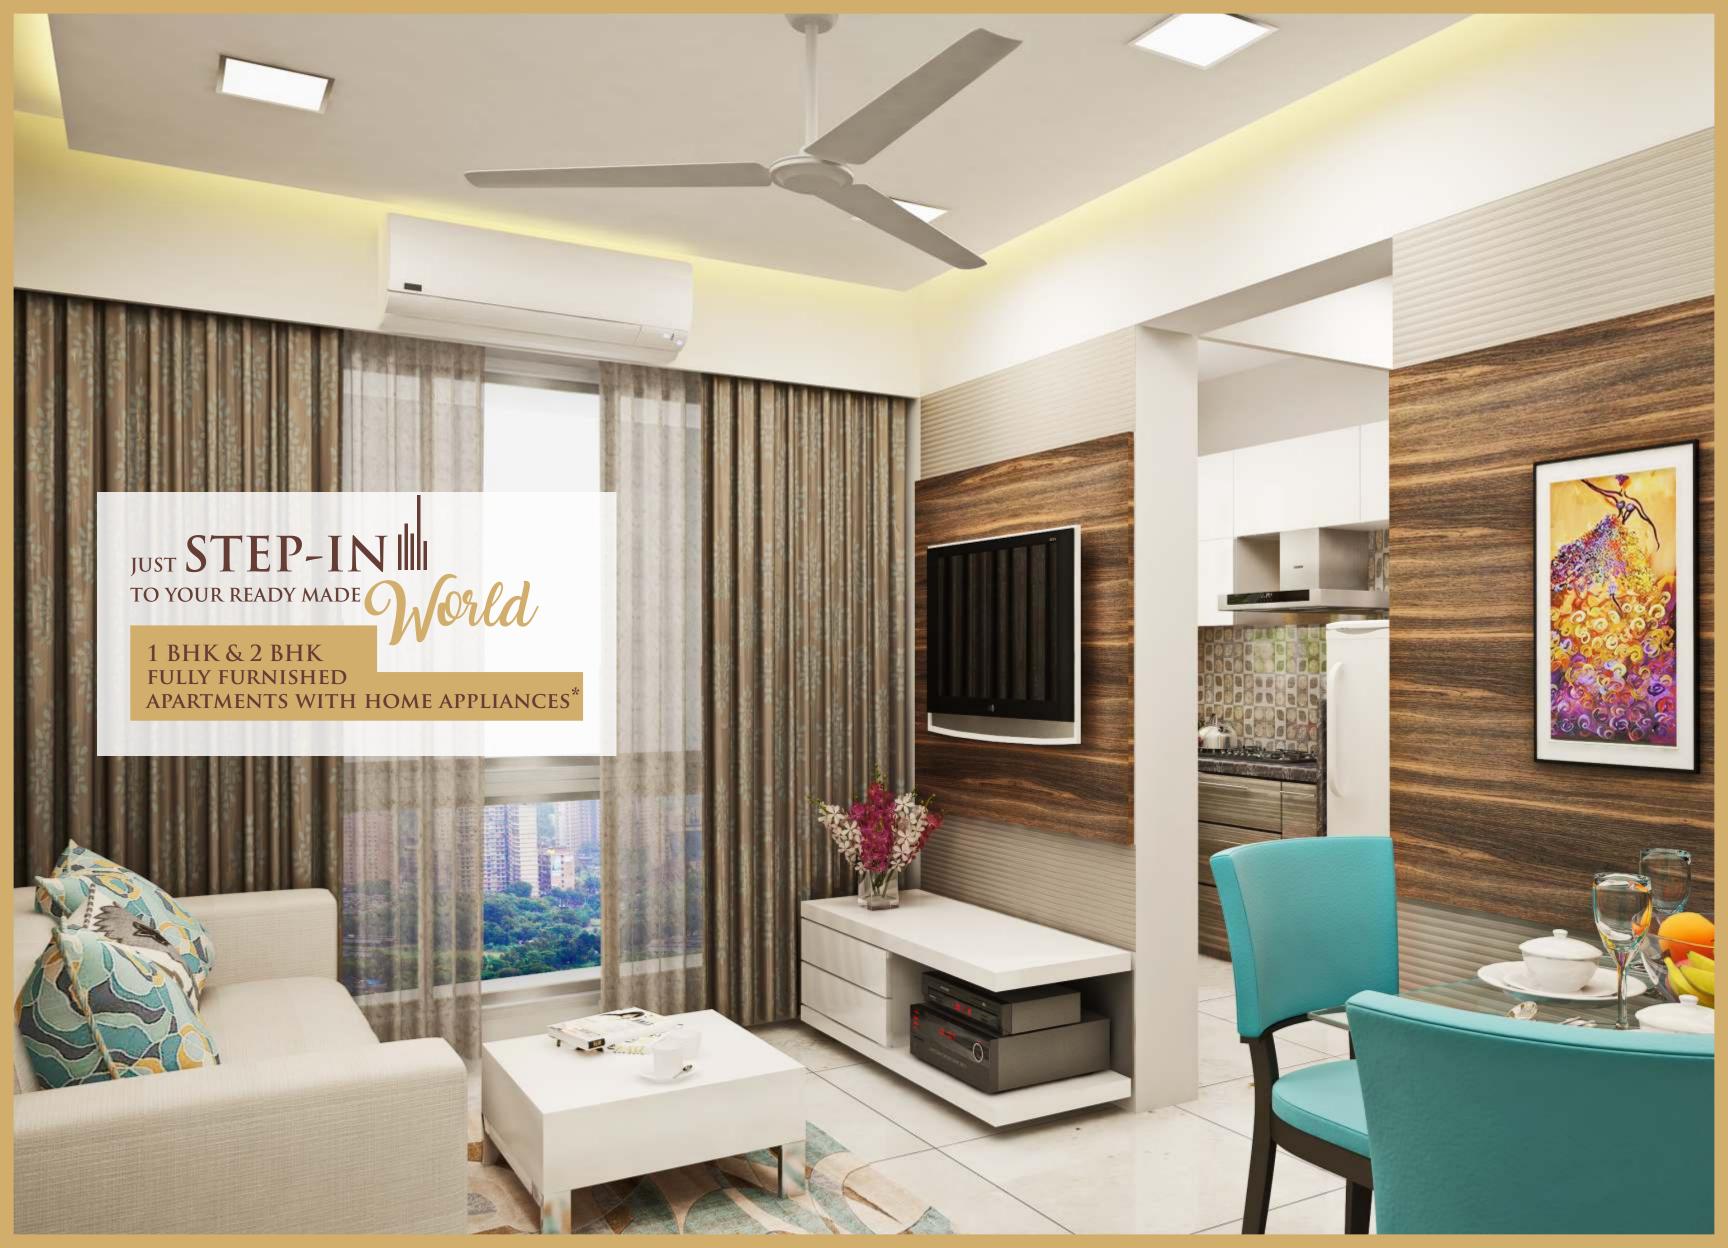

### **Living & Bedroom**

**Decorative Main Door with Quality Fittings & Safety lock** 

**Intercom System in Living Room** 

TV Unit with 32 inch Television in Living Room

Sofa Cum Bed in Living Room

**Dining Table with Chairs** 

Aluminium Sliding Windows, Vitrified Flooring, Fan,

**Tubelights and Curtains in Living and bedroom** 

**Designer Flush Doors in all Bedrooms** 

**Queen Size Bed with Storage and Mattress in Bedroom** 

Wardrobe in Bedroom

TV Unit with 24 inch Television in Bedroom

**Air Conditioner in Master Bedroom** 

**Premium Quality Electrical Switches** 

### Kitchen

**Granite Kitchen Platform with SS Sink** 

**Modular Kitchen with Overhead Storage** 

**Designer Dado Tiles up to Lintal Level** 

**Aluminium Sliding Windows with** 

exhaust fan

**Premium Quality Electrical Switches** 

**Vitrified Flooring** 

**Tubelight and Fan** 

**Fridge and Washing Machine** 

LIVING ROOM

BEDROOM

Established in 2000, with a firm view of providing value for money solutions in real estate, the Sethia Group today is a multi-faceted entity with projects that span the spectrum of the industry verticals, ranging from construction of residential, commercial and industrial parks.