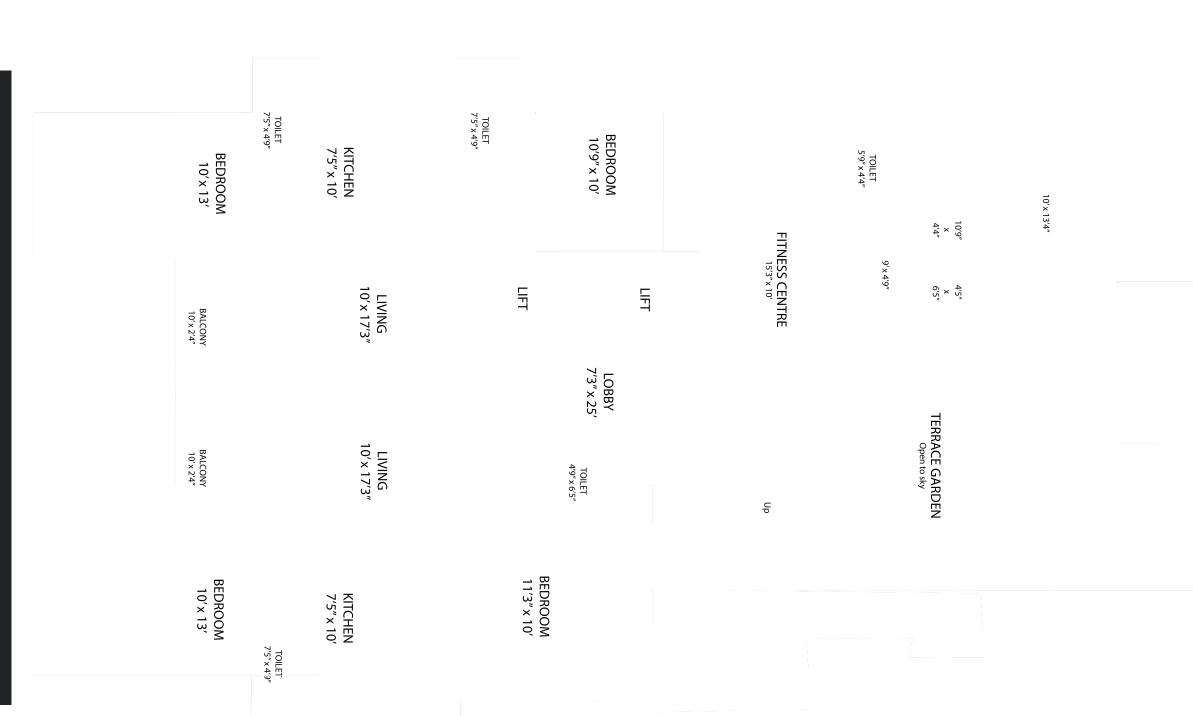

### 12<sup>TH</sup> FLOOR PLAN

| FLAT NO. | TYPE  | RERA CARPET AREA |
|----------|-------|------------------|
| 1        | 2 BHK | 681 SQ. FT.      |
| 2        | 2 BHK | 679 SQ. FT.      |

Rishabraj Classic - Malad East