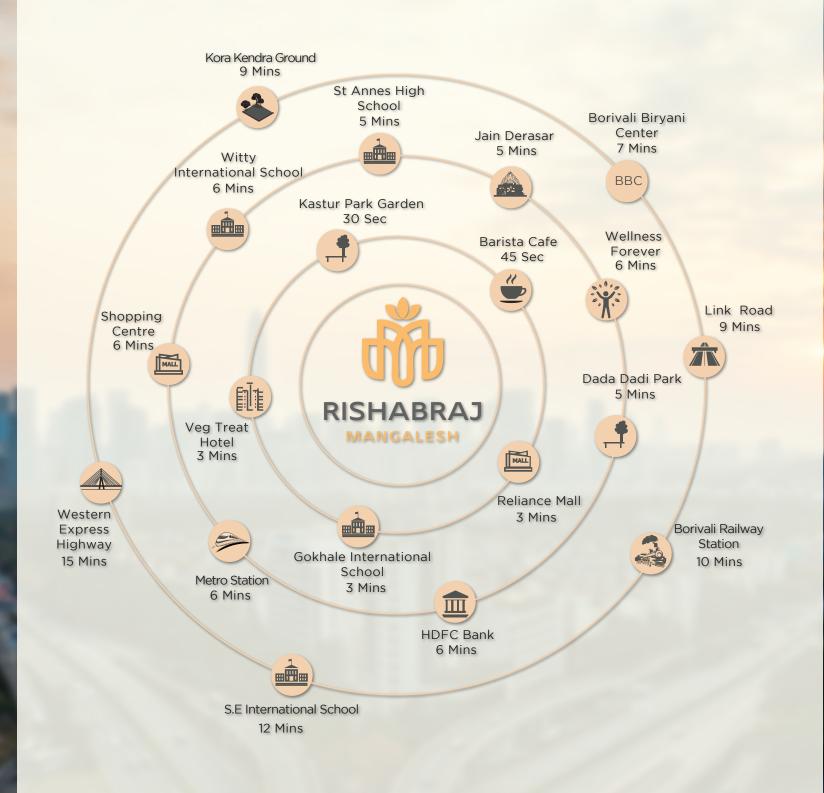

# The Perfect Residential Haven...

Welcome to RISHABRAJ MANGALESH a Visionary Residential Project
Designed to Redefine Luxury Living. Our Premium Residential Project that
Combines Luxurious Living with a Central Location and Seamless
Connectivity in the Heart of Borivali West. The 12-Storey Building
is Architecturally Designed to Blend Seamlessly with the Surroundings,
Creating an Appealing and Harmonious Atmosphere. Indulge in an Array of
World-Class Facilities, Including Unmatched Rooftop Amenities.

Life at RISHABRAJ MANGALESH Offers Premium 2 and 3-Bedroom Residences with Ample Car Parking. Visit Us to Experience the Haven.



### **Discover Exceptional Amenities**

### External Facilities





### Internal Facilities







### **Seamlessly Connected To Your World**





## **Every Brick Matters**

18.30mt - WIDE EXISTING ROAD





# TYPICAL FLOOR ( 8<sup>TH</sup> TO 11<sup>TH</sup> FLOOR PLAN )

| FLAT NO. | TYPE  | RERA CARPET AREA |
|----------|-------|------------------|
| 1        | 2 BHK | 650 SQ. FT.      |
| 2        | 2 BHK | 648 SQ. FT.      |
| 3        | 3 BHK | 921 SQ. FT.      |

## **Every Brick Matters**

# 18.30mt - WIDE EXISTING ROAD





### 12<sup>TH</sup> FLOOR PLAN

| FLAT NO. | TYPE  | RERA CARPET AREA |
|----------|-------|------------------|
| 1        | 2 BHK | 681 SQ. FT.      |
| 2        | 2 BHK | 679 SQ. FT.      |

Rishabraj Classic - Malad East



Rishabraj Villa Stella - Borivali West



Rishabraj Vatsal - Kandivali West





Rishabraj Vicinia - Ghatkopar East

Rishabraj Agnel - Borivali West



Blue Lotus - Santacruz W