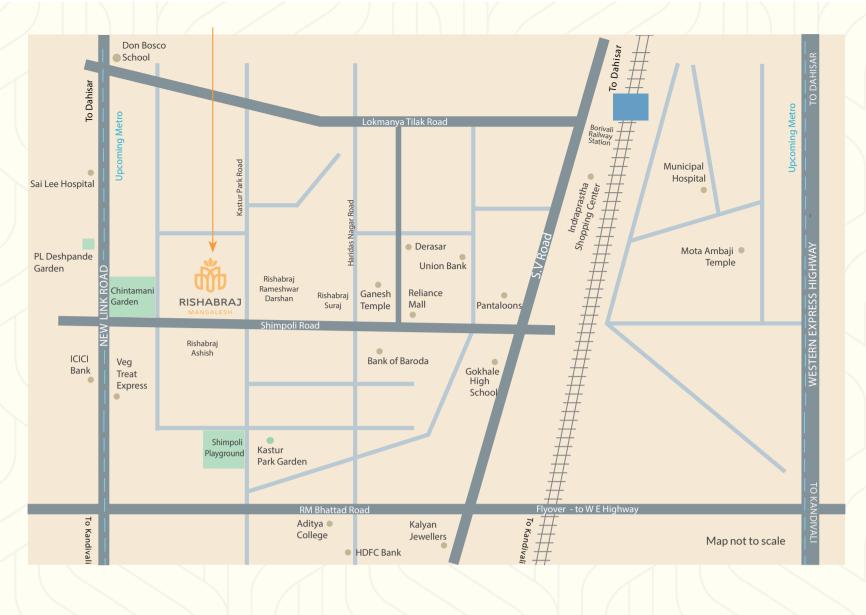

21 SQ. FT.      |

## **Every Brick Matters**

# 18.30mt - WIDE EXISTING ROAD





### 12<sup>TH</sup> FLOOR PLAN

| FLAT NO. | TYPE  | RERA CARPET AREA |
|----------|-------|------------------|
| 1        | 2 BHK | 681 SQ. FT.      |
| 2        | 2 BHK | 679 SQ. FT.      |

Rishabraj Classic - Malad East



Rishabraj Villa Stella - Borivali West



Rishabraj Vatsal - Kandivali West





Rishabraj Vicinia - Ghatkopar East

Rishabraj Agnel - Borivali West



Blue Lotus - Santacruz West



Rishabraj Rameshwar Darshan - Borivali West













20,00,000+ **Square Feet of Ongoing** & Completed Projects

3,000 + **Happy Families** 





Rishabraj Pride - Dahisar West



Rishabraj Park Vitas - Borivali West





Rishabraj Matruchhaya - Borivali East



Rishabraj Gardenia - Jogeshwari East







Site Address: Plot bearing F.P No. 275A of TPS Borivali no. III. Eksar Village, Shimpoli Road at Borivali (West) Mumbai - 400092.

Get In Touch: 8989 72 4545 | 8989 73 4545 | E: sales@hrishabraj.com | W: www.hrishabraj.com

MahaRERA No: P51800050841 https://maharera.mahaonline.gov.in