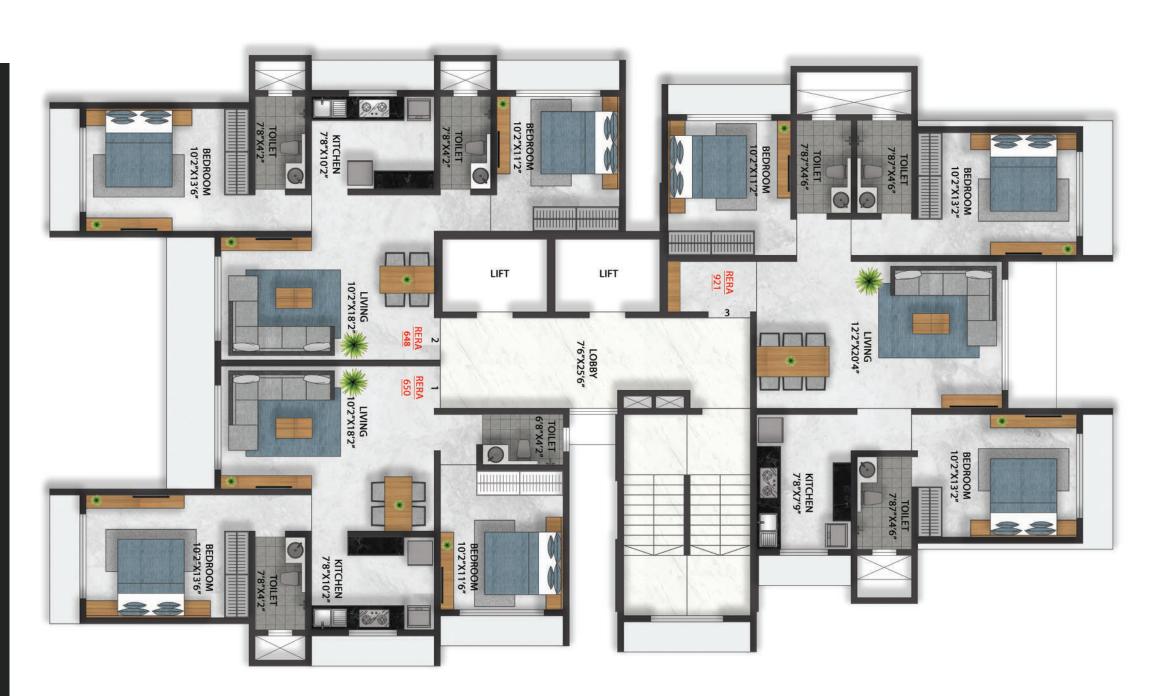

# TYPICAL FLOOR ( 8<sup>TH</sup> TO 11<sup>TH</sup> FLOOR PLAN )

| FLAT NO. | TYPE  | RERA CARPET AREA |
|----------|-------|------------------|
| 1        | 2 BHK | 650 SQ. FT.      |
| 2        | 2 BHK | 648 SQ. FT.      |
| 3        | 3 BHK | 921 SQ. FT.      |