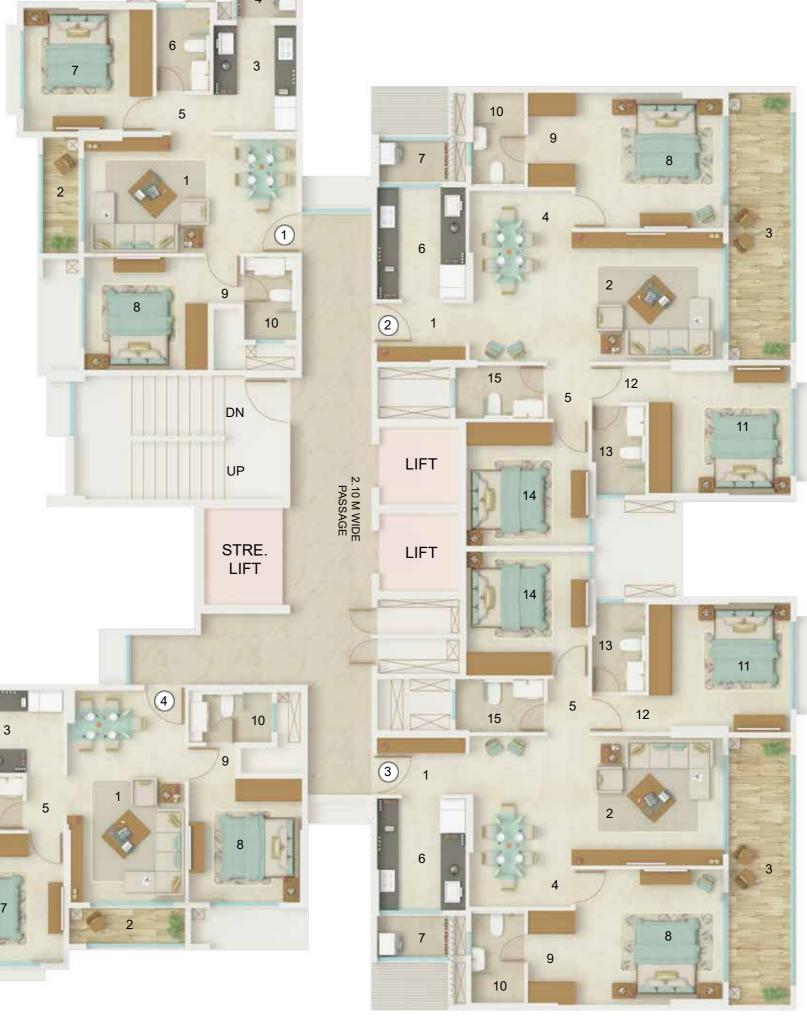

#### SIZE IN FT

983.40 117.11 20.99 1121.50

TYPICAL FLOOR PLAN

WING - A

WING - A

LEGEND WING – B