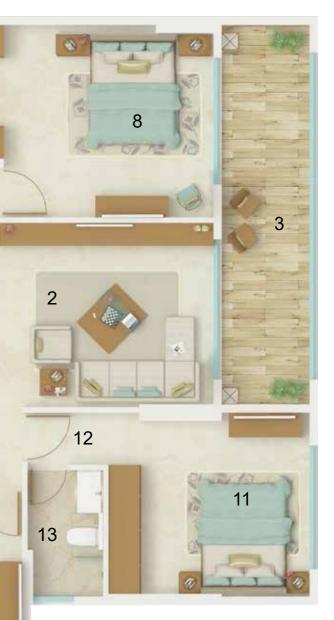

## FLAT-1

2 – BHK Luxe

| DOM NO. | DESCRIPTION  | SIZE IN M   | SIZE IN FT      |
|---------|--------------|-------------|-----------------|
| 1       | LIVING ROOM  | 5.48 x 3.05 | 18'0'' x 10'0'' |
| 2       | DECK         | 0.92 x 2.64 | 3'0'' x 8'8''   |
|         |              | 0.62 x 0.30 | 2'0'' x 1'0''   |
| 3       | KITCHEN      | 2.13 x 2.74 | 7′0′′ x 9′0′′   |
| 4       | UTILITY      | 1.53 x 1.05 | 5'0'' x 3'5''   |
| 5       | PASSAGE      | 1.37 x 0.95 | 4′6′′ x 3′1′′   |
| 6       | TOILET       | 1.37 x 2.15 | 4′6′′ x 7′1′′   |
| 7       | BEDROOM-1    | 3.34 x 3.20 | 11′0′′ x 10′6′′ |
| 8       | BED ROOM - 2 | 3.20 x 2.92 | 10′6′′ x 9′7′′  |
| 9       | PASSAGE      | 0.84 x 1.20 | 2'9'' x 3'11''  |
| 10      | TOILET       | 1.34 x 2.14 | 4′5′′ x 7′0′′   |

#### LEGEND FLAT NO. 1 ( 2 - BHK Luxe )

| ROOM NO. | DESCRIPTION  | SIZE IN M   | SIZE IN FT      |
|----------|--------------|-------------|-----------------|
| 1        | LIVING ROOM  | 5.48 x 3.05 | 18'0'' x 10'0'' |
| 2        | DECK         | 0.92 x 2.64 | 3'0'' x 8'8''   |
|          |              | 0.62 x 0.30 | 2'0'' x 1'0''   |
| 3        | KITCHEN      | 2.13 x 2.74 | 7'0'' x 9'0''   |
| 4        | UTILITY      | 1.53 x 1.05 | 5'0'' x 3'5''   |
| 5        | PASSAGE      | 1.37 x 0.95 | 4'6'' x 3'1''   |
| 6        | TOILET       | 1.37 x 2.15 | 4'6'' x 7'1''   |
| 7        | BEDROOM-1    | 3.34 x 3.20 | 11'0'' x 10'6'' |
| 8        | BED ROOM - 2 | 3.20 x 2.92 | 10'6''x 9'7''   |
| 9        | PASSAGE      | 0.84 x 1.20 | 2'9'' x 3'11''  |
| 10       | TOILET       | 1.34 x 2.14 | 4'5'' x 7'0''   |

| AREA | DESCRIPTION       | SIZE IN M | SIZE IN FT |
|------|-------------------|-----------|------------|
| 1    | RERA CAR PET AREA | 53.65     | 577.49     |
| 2    | DECK AREA         | 2.67      | 28.74      |
| 3    | UTILITY AREA      | 1.62      | 17.44      |
| 4    | TOTAL             | 57.94     | 623.67     |