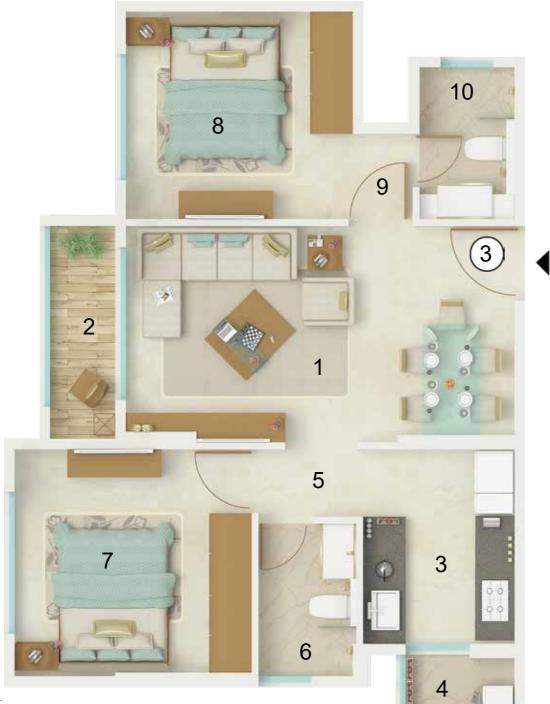

## FLAT-1

2 – BHK Luxe

| DOM NO. | DESCRIPTION  | SIZE IN M   | SIZE IN FT      |
|---------|--------------|-------------|-----------------|
| 1       | LIVING ROOM  | 5.48 x 3.05 | 18'0'' x 10'0'' |
| 2       | DECK         | 0.92 x 2.64 | 3'0'' x 8'8''   |
|         |              | 0.62 x 0.30 | 2'0'' x 1'0''   |
| 3       | KITCHEN      | 2.13 x 2.74 | 7′0′′ x 9′0′′   |
| 4       | UTILITY      | 1.53 x 1.05 | 5'0'' x 3'5''   |
| 5       | PASSAGE      | 1.37 x 0.95 | 4′6′′ x 3′1′′   |
| 6       | TOILET       | 1.37 x 2.15 | 4′6′′ x 7′1′′   |
| 7       | BEDROOM-1    | 3.34 x 3.20 | 11′0′′ x 10′6′′ |
| 8       | BED ROOM - 2 | 3.20 x 2.92 | 10′6′′ x 9′7′′  |
| 9       | PASSAGE      | 0.84 x 1.20 | 2'9'' x 3'11''  |
| 10      | TOILET       | 1.34 x 2.14 | 4′5′′ x 7′0′′   |

#### LEGEND FLAT NO. 1 ( 2 - BHK Luxe )

| ROOM NO. | DESCRIPTION  | SIZE IN M   | SIZE IN FT      |
|----------|--------------|-------------|-----------------|
| 1        | LIVING ROOM  | 5.48 x 3.05 | 18'0'' x 10'0'' |
| 2        | DECK         | 0.92 x 2.64 | 3'0'' x 8'8''   |
|          |              | 0.62 x 0.30 | 2'0'' x 1'0''   |
| 3        | KITCHEN      | 2.13 x 2.74 | 7'0'' x 9'0''   |
| 4        | UTILITY      | 1.53 x 1.05 | 5'0'' x 3'5''   |
| 5        | PASSAGE      | 1.37 x 0.95 | 4'6'' x 3'1''   |
| 6        | TOILET       | 1.37 x 2.15 | 4'6'' x 7'1''   |
| 7        | BEDROOM-1    | 3.34 x 3.20 | 11'0'' x 10'6'' |
| 8        | BED ROOM - 2 | 3.20 x 2.92 | 10'6''x 9'7''   |
| 9        | PASSAGE      | 0.84 x 1.20 | 2'9'' x 3'11''  |
| 10       | TOILET       | 1.34 x 2.14 | 4'5'' x 7'0''   |