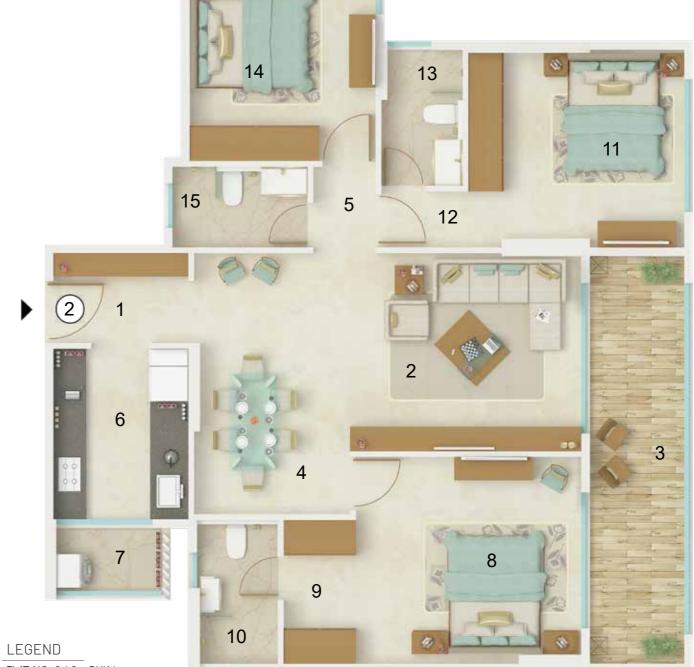

## FLAT-1

2 – BHK Luxe

| DOM NO. | DESCRIPTION  | SIZE IN M   | SIZE IN FT      |
|---------|--------------|-------------|-----------------|
| 1       | LIVING ROOM  | 5.48 x 3.05 | 18'0'' x 10'0'' |
| 2       | DECK         | 0.92 x 2.64 | 3'0'' x 8'8''   |
|         |              | 0.62 x 0.30 | 2'0'' x 1'0''   |
| 3       | KITCHEN      | 2.13 x 2.74 | 7′0′′ x 9′0′′   |
| 4       | UTILITY      | 1.53 x 1.05 | 5'0'' x 3'5''   |
| 5       | PASSAGE      | 1.37 x 0.95 | 4′6′′ x 3′1′′   |
| 6       | TOILET       | 1.37 x 2.15 | 4′6′′ x 7′1′′   |
| 7       | BEDROOM-1    | 3.34 x 3.20 | 11′0′′ x 10′6′′ |
| 8       | BED ROOM - 2 | 3.20 x 2.92 | 10′6′′ x 9′7′′  |
| 9       | PASSAGE      | 0.84 x 1.20 | 2'9'' x 3'11''  |
| 10      | TOILET       | 1.34 x 2.14 | 4′5′′ x 7′0′′   |

#### LEGEND FLAT NO. 1 ( 2 - BHK Luxe )

| ROOM NO. | DESCRIPTION  | SIZE IN M   | SIZE IN FT      |
|----------|--------------|-------------|-----------------|
| 1        | LIVING ROOM  | 5.48 x 3.05 | 18'0'' x 10'0'' |
| 2        | DECK         | 0.92 x 2.64 | 3'0'' x 8'8''   |
|          |              | 0.62 x 0.30 | 2'0'' x 1'0''   |
| 3        | KITCHEN      | 2.13 x 2.74 | 7'0'' x 9'0''   |
| 4        | UTILITY      | 1.53 x 1.05 | 5'0'' x 3'5''   |
| 5        | PASSAGE      | 1.37 x 0.95 | 4'6'' x 3'1''   |
| 6        | TOILET       | 1.37 x 2.15 | 4'6'' x 7'1''   |
| 7        | BEDROOM-1    | 3.34 x 3.20 | 11'0'' x 10'6'' |
| 8        | BED ROOM - 2 | 3.20 x 2.92 | 10'6''x 9'7''   |
| 9        | PASSAGE      | 0.84 x 1.20 | 2'9'' x 3'11''  |
| 10       | TOILET       | 1.34 x 2.14 | 4'5'' x 7'0''   |