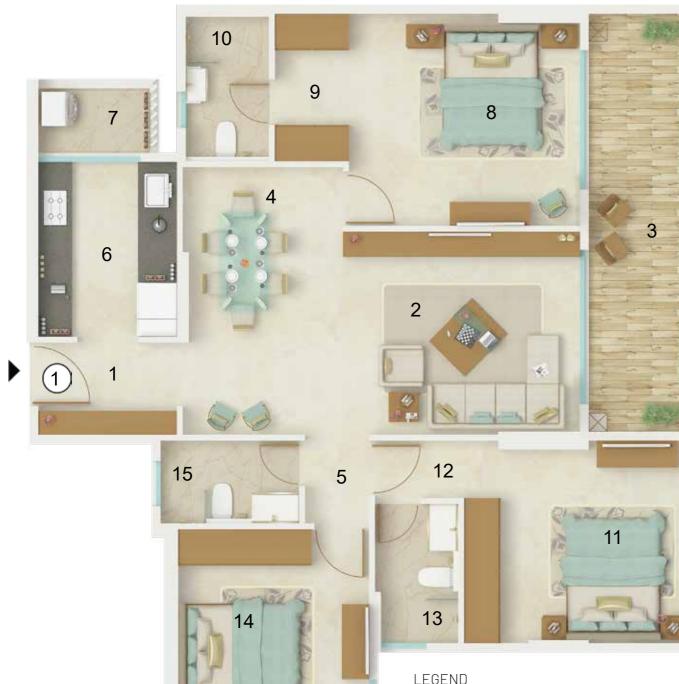

### FLAT-1

3 – BHK

| ROOM NO. | DESCRIPTION    | SIZE IN M   | SIZE IN FT      |
|----------|----------------|-------------|-----------------|
| 1        | ENTRANCE FOYER | 2.38 x 1.52 | 7'10'' x 5'0''  |
| 2        | LIVING ROOM    | 6.56 x 3.35 | 21'6'' x 11'0'' |
| 3        | DECK           | 1.60 x 6.16 | 5'3'' x 20'3''  |
|          |                | 1.30 x 0.30 | 4'3'' x 1'0''   |
|          |                | 1.30 x 0.30 | 4'3'' x 1'0''   |
|          |                | 1.30 x 0.15 | 4'3'' x 0'6''   |
| 4        | PASSAGE 1      | 2.64 x 1.07 | 8′8′′ x 3′6′′   |
| 5        | PASSAGE 2      | 1.05 x 1.47 | 3′5′′ x 4′10′′  |
| 6        | KITCHEN        | 2.28 x 2.89 | 7'6'' x 9'6''   |
| 7        | UTILITY        | 1.83 x 1.06 | 6'0'' x 3'6''   |
| 8        | BEDROOM-1      | 3.81 x 3.50 | 12'6'' x 11'6'' |
| 9        | PASSAGE        | 1.22 x 2.43 | 4'0'' x 8'0''   |
| 10       | TOILET         | 1.37 x 2.38 | 4′6′′ x 7′10′′  |
| 11       | BEDROOM-2      | 3.66 x 3.35 | 12'0'' x 11'0'' |
| 12       | FOYER          | 1.47 x 0.95 | 4'10'' x 3'1''  |
| 13       | TOILET         | 1.37 x 2.30 | 4'6'' x 7'7''   |
| 14       | BEDROOM-3      | 3.15 x 3.20 | 10'4'' x 10'6'' |
| 15       | TOILET         | 2.28 x 1.37 | 7′6′′ x 4′6′′   |
|          |                |             |                 |
| AREAS    | DESCRIPTION    | SIZE IN M   | SIZE IN FT      |
| 1        |                | 01.24       | 002.40          |

#### FLAT NO. 1 ( 3 - BHK )

| ROOM NO. | DESCRIPTION       | SIZE IN M   | SIZE IN FT      |
|----------|-------------------|-------------|-----------------|
| 1        | ENTRANCE FOYER    | 2.38 x 1.52 | 7'10'' x 5'0''  |
| 2        | LIVING ROOM       | 6.56 x 3.35 | 21'6'' x 11'0'' |
| 2        | DECK              | 1.60 x 6.16 | 5'3'' x 20'3''  |
| 5        |                   | 1.30 x 0.30 | 4'3'' x 1'0''   |
|          |                   | 1.30 x 0.30 | 4'3'' x 1'0''   |
|          |                   | 1.30 x 0.15 | 4'3'' x 0'6''   |
| 4        | PASSAGE 1         | 2.64 x 1.07 | 8'8'' x 3'6''   |
| 5        | PASSAGE 2         | 1.05 x 1.47 | 3'5'' x 4'10''  |
| 6        | KITCHEN           | 2.28 x 2.89 | 7'6'' x 9'6''   |
| 7        | UTILITY           | 1.83 x 1.06 | 6'0'' x 3'6''   |
| 8        | BEDROOM - 1       | 3.81 x 3.50 | 12'6'' x 11'6'' |
| 9        | PASSAGE           | 1.22 x 2.43 | 4'0'' x 8'0''   |
| 10       | TOILET            | 1.37 x 2.38 | 4'6'' x 7'10''  |
| 11       | BEDROOM-2         | 3.66 x 3.35 | 12'0'' x 11'0'' |
| 12       | FOYER             | 1.47 x 0.95 | 4'10'' x 3'1''  |
| 13       | TOILET            | 1.37 x 2.30 | 4'6'' x 7'7''   |
| 14       | BEDROOM-3         | 3.15 x 3.20 | 10'4''x 10'6''  |
| 15       | TOILET            | 2.28 x 1.37 | 7'6'' x 4'6''   |
|          |                   |             |                 |
| AREA     | DESCRIPTION       | SIZE IN M   | SIZE IN FT      |
| 1        | RERA CAR PET AREA | 91.36       | 983.40          |
| 2        | DECK AREA         | 10.88       | 117.11          |
| 3        | UTILITY AREA      | 1.95        | 20.99           |
| 4        | TOTAL             | 104.19      | 1121.50         |