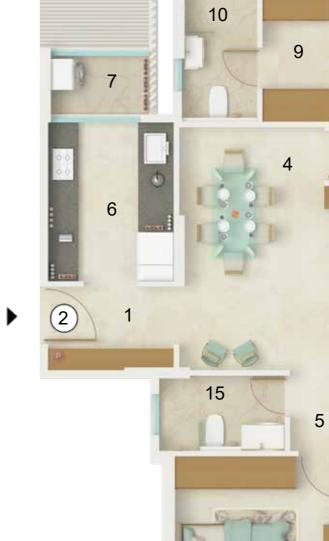

#### LEGEND FLAT NO. 3 ( 2 - BHK Luxe )

| ROOM NO. | DESCRIPTION  | SIZE IN M   | SIZE IN FT      |
|----------|--------------|-------------|-----------------|
| 1        | LIVING ROOM  | 5.48 x 3.05 | 18'0'' x 10'0'' |
| 2        | DECK         | 0.92 x 2.65 | 3'0'' x 8'8''   |
|          |              | 0.30 x 0.62 | 1'0'' x 2'0''   |
| 3        | KITCHEN      | 2.13 x 2.74 | 7'0'' x 9'0''   |
| 4        | UTILITY      | 1.53 x 1.05 | 5'0'' x 3'5''   |
| 5        | PASSAGE      | 1.37 x 0.95 | 4.6. x 3.1.     |
| 6        | TOILET       | 1.37 x 2.15 | 4'6'' x 7'1''   |
| 7        | BEDROOM-1    | 3.34 x 3.20 | 11'0'' x 10'6'' |
| 8        | BED ROOM - 2 | 3.20 x 2.92 | 10'6''x 9'7''   |
| 9        | PASSAGE      | 0.84 x 1.20 | 2'9'' x 3'11''  |
| 10       | TOILET       | 1.34 x 2.14 | 4′5″ x 7′0″     |

| AREA | DESCRIPTION       | SIZE IN M | SIZE IN FT |
|------|-------------------|-----------|------------|
| 1    | RERA CAR PET AREA | 53.65     | 577.49     |
| 2    | DECK AREA         | 2.67      | 28.74      |
| 3    | UTILITY AREA      | 1.62      | 17.44      |
| 4    | TOTAL             | 57.94     | 623.67     |