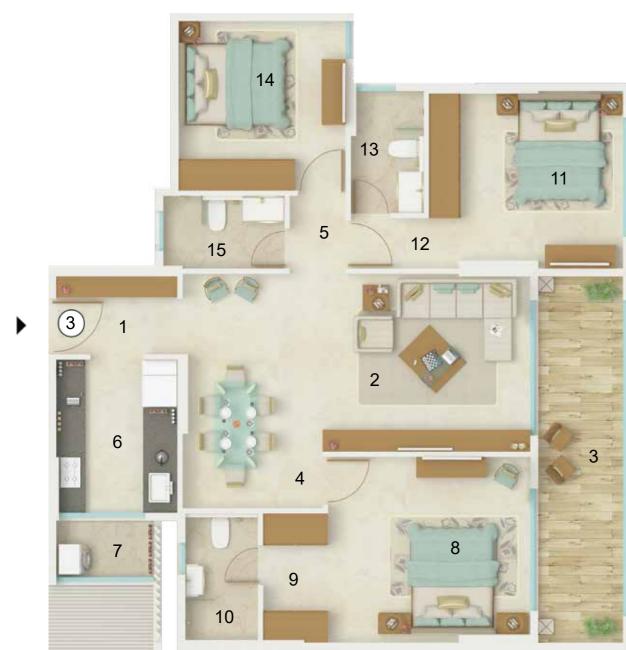

### FLAT-1

3 – BHK

| ROOM NO. | DESCRIPTION    | SIZE IN M   | SIZE IN FT      |
|----------|----------------|-------------|-----------------|
| 1        | ENTRANCE FOYER | 2.38 x 1.52 | 7'10'' x 5'0''  |
| 2        | LIVING ROOM    | 6.56 x 3.35 | 21'6'' x 11'0'' |
| 3        | DECK           | 1.60 x 6.16 | 5'3'' x 20'3''  |
|          |                | 1.30 x 0.30 | 4'3'' x 1'0''   |
|          |                | 1.30 x 0.30 | 4'3'' x 1'0''   |
|          |                | 1.30 x 0.15 | 4'3'' x 0'6''   |
| 4        | PASSAGE 1      | 2.64 x 1.07 | 8′8′′ x 3′6′′   |
| 5        | PASSAGE 2      | 1.05 x 1.47 | 3′5′′ x 4′10′′  |
| 6        | KITCHEN        | 2.28 x 2.89 | 7'6'' x 9'6''   |
| 7        | UTILITY        | 1.83 x 1.06 | 6'0'' x 3'6''   |
| 8        | BEDROOM-1      | 3.81 x 3.50 | 12'6'' x 11'6'' |
| 9        | PASSAGE        | 1.22 x 2.43 | 4'0'' x 8'0''   |
| 10       | TOILET         | 1.37 x 2.38 | 4′6′′ x 7′10′′  |
| 11       | BEDROOM-2      | 3.66 x 3.35 | 12'0'' x 11'0'' |
| 12       | FOYER          | 1.47 x 0.95 | 4'10'' x 3'1''  |
| 13       | TOILET         | 1.37 x 2.30 | 4'6'' x 7'7''   |
| 14       | BEDROOM-3      | 3.15 x 3.20 | 10'4'' x 10'6'' |
| 15       | TOILET         | 2.28 x 1.37 | 7′6′′ x 4′6′′   |
|          |                |             |                 |
| AREAS    | DESCRIPTION    | SIZE IN M   | SIZE IN FT      |
| 1        |                | 01.24       | 002.40          |

#### FLAT NO. 1 ( 3 - BHK )

| ROOM NO. | DESCRIPTION       | SIZE IN M   | SIZE IN FT      |
|----------|-------------------|-------------|-----------------|
| 1        | ENTRANCE FOYER    | 2.38 x 1.52 | 7'10'' x 5'0''  |
| 2        | LIVING ROOM       | 6.56 x 3.35 | 21'6'' x 11'0'' |
| 2        | DECK              | 1.60 x 6.16 | 5'3'' x 20'3''  |
| 5        |                   | 1.30 x 0.30 | 4'3'' x 1'0''   |
|          |                   | 1.30 x 0.30 | 4'3'' x 1'0''   |
|          |                   | 1.30 x 0.15 | 4'3'' x 0'6''   |
| 4        | PASSAGE 1         | 2.64 x 1.07 | 8'8'' x 3'6''   |
| 5        | PASSAGE 2         | 1.05 x 1.47 | 3'5'' x 4'10''  |
| 6        | KITCHEN           | 2.28 x 2.89 | 7'6'' x 9'6''   |
| 7        | UTILITY           | 1.83 x 1.06 | 6'0'' x 3'6''   |
| 8        | BEDROOM - 1       | 3.81 x 3.50 | 12'6'' x 11'6'' |
| 9        | PASSAGE           | 1.22 x 2.43 | 4'0'' x 8'0''   |
| 10       | TOILET            | 1.37 x 2.38 | 4'6'' x 7'10''  |
| 11       | BEDROOM-2         | 3.66 x 3.35 | 12'0'' x 11'0'' |
| 12       | FOYER             | 1.47 x 0.95 | 4'10'' x 3'1''  |
| 13       | TOILET            | 1.37 x 2.30 | 4'6'' x 7'7''   |
| 14       | BEDROOM-3         | 3.15 x 3.20 | 10'4''x 10'6''  |
| 15       | TOILET            | 2.28 x 1.37 | 7'6'' x 4'6''   |
|          |                   |             |                 |
| AREA     | DESCRIPTION       | SIZE IN M   | SIZE IN FT      |
| 1        | RERA CAR PET AREA | 91.36       | 983.40          |
| 2        | DECK AREA         | 10.88       | 117.11          |
| 3        | UTILITY AREA      | 1.95        | 20.99           |
| 4        | TOTAL             | 104.19      | 1121.50         |