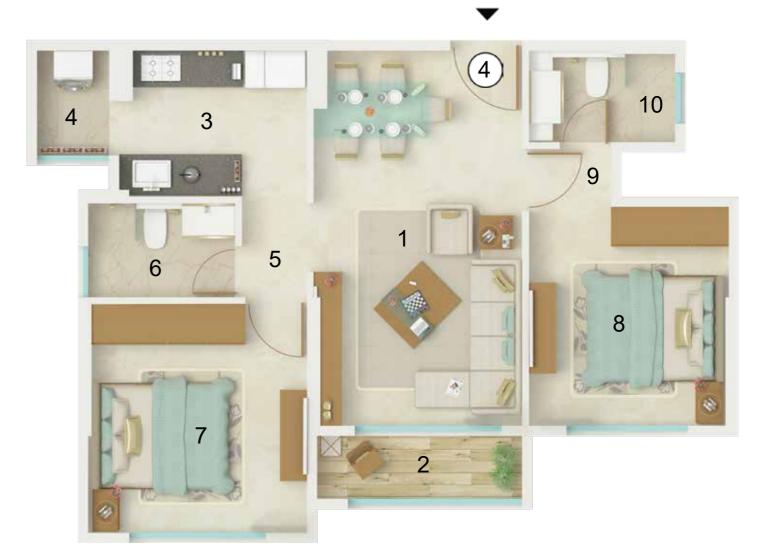

## FLAT-1

2 – BHK Luxe

| DOM NO. | DESCRIPTION  | SIZE IN M   | SIZE IN FT      |
|---------|--------------|-------------|-----------------|
| 1       | LIVING ROOM  | 5.48 x 3.05 | 18'0'' x 10'0'' |
| 2       | DECK         | 0.92 x 2.64 | 3'0'' x 8'8''   |
|         |              | 0.62 x 0.30 | 2'0'' x 1'0''   |
| 3       | KITCHEN      | 2.13 x 2.74 | 7′0′′ x 9′0′′   |
| 4       | UTILITY      | 1.53 x 1.05 | 5'0'' x 3'5''   |
| 5       | PASSAGE      | 1.37 x 0.95 | 4′6′′ x 3′1′′   |
| 6       | TOILET       | 1.37 x 2.15 | 4′6′′ x 7′1′′   |
| 7       | BEDROOM-1    | 3.34 x 3.20 | 11′0′′ x 10′6′′ |
| 8       | BED ROOM - 2 | 3.20 x 2.92 | 10′6′′ x 9′7′′  |
| 9       | PASSAGE      | 0.84 x 1.20 | 2'9'' x 3'11''  |
| 10      | TOILET       | 1.34 x 2.14 | 4′5′′ x 7′0′′   |

#### LEGEND FLAT NO. 1 ( 2 - BHK Luxe )

| ROOM NO. | DESCRIPTION  | SIZE IN M   | SIZE IN FT      |
|----------|--------------|-------------|-----------------|
| 1        | LIVING ROOM  | 5.48 x 3.05 | 18'0'' x 10'0'' |
| 2        | DECK         | 0.92 x 2.64 | 3'0'' x 8'8''   |
|          |              | 0.62 x 0.30 | 2'0'' x 1'0''   |
| 3        | KITCHEN      | 2.13 x 2.74 | 7'0'' x 9'0''   |
| 4        | UTILITY      | 1.53 x 1.05 | 5'0'' x 3'5''   |
| 5        | PASSAGE      | 1.37 x 0.95 | 4'6'' x 3'1''   |
| 6        | TOILET       | 1.37 x 2.15 | 4'6'' x 7'1''   |
| 7        | BEDROOM-1    | 3.34 x 3.20 | 11'0'' x 10'6'' |
| 8        | BED ROOM - 2 | 3.20 x 2.92 | 10'6''x 9'7''   |
| 9        | PASSAGE      | 0.84 x 1.20 | 2'9'' x 3'11''  |
| 10       | TOILET       | 1.34 x 2.14 | 4'5'' x 7'0''   |