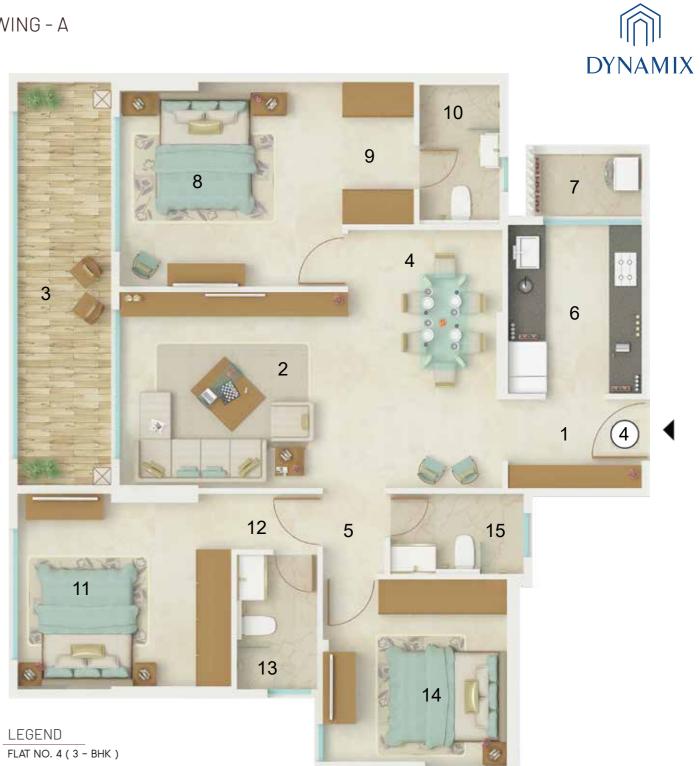

#### FLAT NO. 1 ( 3 - BHK )

| ROOM NO. | DESCRIPTION       | SIZE IN M   | SIZE IN FT      |
|----------|-------------------|-------------|-----------------|
| 1        | ENTRANCE FOYER    | 2.38 x 1.52 | 7'10'' x 5'0''  |
| 2        | LIVING ROOM       | 6.56 x 3.35 | 21'6'' x 11'0'' |
| 2        | DECK              | 1.60 x 6.16 | 5'3'' x 20'3''  |
| 5        |                   | 1.30 x 0.30 | 4'3'' x 1'0''   |
|          |                   | 1.30 x 0.30 | 4'3'' x 1'0''   |
|          |                   | 1.30 x 0.15 | 4'3'' x 0'6''   |
| 4        | PASSAGE 1         | 2.64 x 1.07 | 8'8'' x 3'6''   |
| 5        | PASSAGE 2         | 1.05 x 1.47 | 3'5'' x 4'10''  |
| 6        | KITCHEN           | 2.28 x 2.89 | 7'6'' x 9'6''   |
| 7        | UTILITY           | 1.83 x 1.06 | 6'0'' x 3'6''   |
| 8        | BEDROOM - 1       | 3.81 x 3.50 | 12'6'' x 11'6'' |
| 9        | PASSAGE           | 1.22 x 2.43 | 4'0'' x 8'0''   |
| 10       | TOILET            | 1.37 x 2.38 | 4'6'' x 7'10''  |
| 11       | BEDROOM-2         | 3.66 x 3.35 | 12'0'' x 11'0'' |
| 12       | FOYER             | 1.47 x 0.95 | 4'10'' x 3'1''  |
| 13       | TOILET            | 1.37 x 2.30 | 4'6'' x 7'7''   |
| 14       | BEDROOM-3         | 3.15 x 3.20 | 10'4''x 10'6''  |
| 15       | TOILET            | 2.28 x 1.37 | 7'6'' x 4'6''   |
|          |                   |             |                 |
| AREA     | DESCRIPTION       | SIZE IN M   | SIZE IN FT      |
| 1        | RERA CAR PET AREA | 91.36       | 983.40          |
| 2        | DECK AREA         | 10.88       | 117.11          |
| 3        | UTILITY AREA      | 1.95        | 20.99           |
| 4        | TOTAL             | 104.19      | 1121.50         |