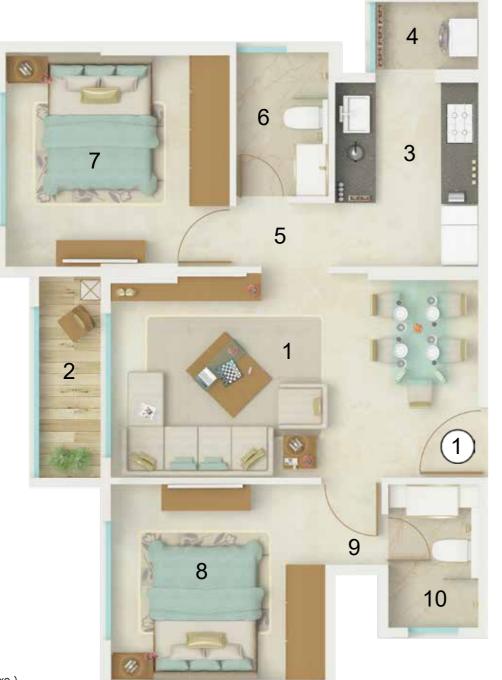

### FLAT-1

3 – BHK

| ROOM NO. | DESCRIPTION    | SIZE IN M   | SIZE IN FT      |
|----------|----------------|-------------|-----------------|
| 1        | ENTRANCE FOYER | 2.38 x 1.52 | 7'10'' x 5'0''  |
| 2        | LIVING ROOM    | 6.56 x 3.35 | 21'6'' x 11'0'' |
| 3        | DECK           | 1.60 x 6.16 | 5'3'' x 20'3''  |
|          |                | 1.30 x 0.30 | 4'3'' x 1'0''   |
|          |                | 1.30 x 0.30 | 4'3'' x 1'0''   |
|          |                | 1.30 x 0.15 | 4'3'' x 0'6''   |
| 4        | PASSAGE 1      | 2.64 x 1.07 | 8′8′′ x 3′6′′   |
| 5        | PASSAGE 2      | 1.05 x 1.47 | 3′5′′ x 4′10′′  |
| 6        | KITCHEN        | 2.28 x 2.89 | 7'6'' x 9'6''   |
| 7        | UTILITY        | 1.83 x 1.06 | 6'0'' x 3'6''   |
| 8        | BEDROOM-1      | 3.81 x 3.50 | 12'6'' x 11'6'' |
| 9        | PASSAGE        | 1.22 x 2.43 | 4'0'' x 8'0''   |
| 10       | TOILET         | 1.37 x 2.38 | 4′6′′ x 7′10′′  |
| 11       | BEDROOM-2      | 3.66 x 3.35 | 12'0'' x 11'0'' |
| 12       | FOYER          | 1.47 x 0.95 | 4'10'' x 3'1''  |
| 13       | TOILET         | 1.37 x 2.30 | 4'6'' x 7'7''   |
| 14       | BEDROOM-3      | 3.15 x 3.20 | 10'4'' x 10'6'' |
| 15       | TOILET         | 2.28 x 1.37 | 7′6′′ x 4′6′′   |
|          |                |             |                 |
| AREAS    | DESCRIPTION    | SIZE IN M   | SIZE IN FT      |
| 1        |                | 01.24       | 002.40          |

#### FLAT NO. 1 ( 3 - BHK )

| ROOM NO. | DESCRIPTION       | SIZE IN M   | SIZE IN FT      |
|----------|-------------------|-------------|-----------------|
| 1        | ENTRANCE FOYER    | 2.38 x 1.52 | 7'10'' x 5'0''  |
| 2        | LIVING ROOM       | 6.56 x 3.35 | 21'6'' x 11'0'' |
| 2        | DECK              | 1.60 x 6.16 | 5'3'' x 20'3''  |
| 5        |                   | 1.30 x 0.30 | 4'3'' x 1'0''   |
|          |                   | 1.30 x 0.30 | 4'3'' x 1'0''   |
|          |                   | 1.30 x 0.15 | 4'3'' x 0'6''   |
| 4        | PASSAGE 1         | 2.64 x 1.07 | 8'8'' x 3'6''   |
| 5        | PASSAGE 2         | 1.05 x 1.47 | 3'5'' x 4'10''  |
| 6        | KITCHEN           | 2.28 x 2.89 | 7'6'' x 9'6''   |
| 7        | UTILITY           | 1.83 x 1.06 | 6'0'' x 3'6''   |
| 8        | BEDROOM - 1       | 3.81 x 3.50 | 12'6'' x 11'6'' |
| 9        | PASSAGE           | 1.22 x 2.43 | 4'0'' x 8'0''   |
| 10       | TOILET            | 1.37 x 2.38 | 4'6'' x 7'10''  |
| 11       | BEDROOM-2         | 3.66 x 3.35 | 12'0'' x 11'0'' |
| 12       | FOYER             | 1.47 x 0.95 | 4'10'' x 3'1''  |
| 13       | TOILET            | 1.37 x 2.30 | 4'6'' x 7'7''   |
| 14       | BEDROOM-3         | 3.15 x 3.20 | 10'4''x 10'6''  |
| 15       | TOILET            | 2.28 x 1.37 | 7'6'' x 4'6''   |
|          |                   |             |                 |
| AREA     | DESCRIPTION       | SIZE IN M   | SIZE IN FT      |
| 1        | RERA CAR PET AREA | 91.36       | 983.40          |
| 2        | DECK AREA         | 10.88       | 117.11          |
| 3        | UTILITY AREA      | 1.95        | 20.99           |
| 4        | TOTAL             | 104.19      | 1121.50         |