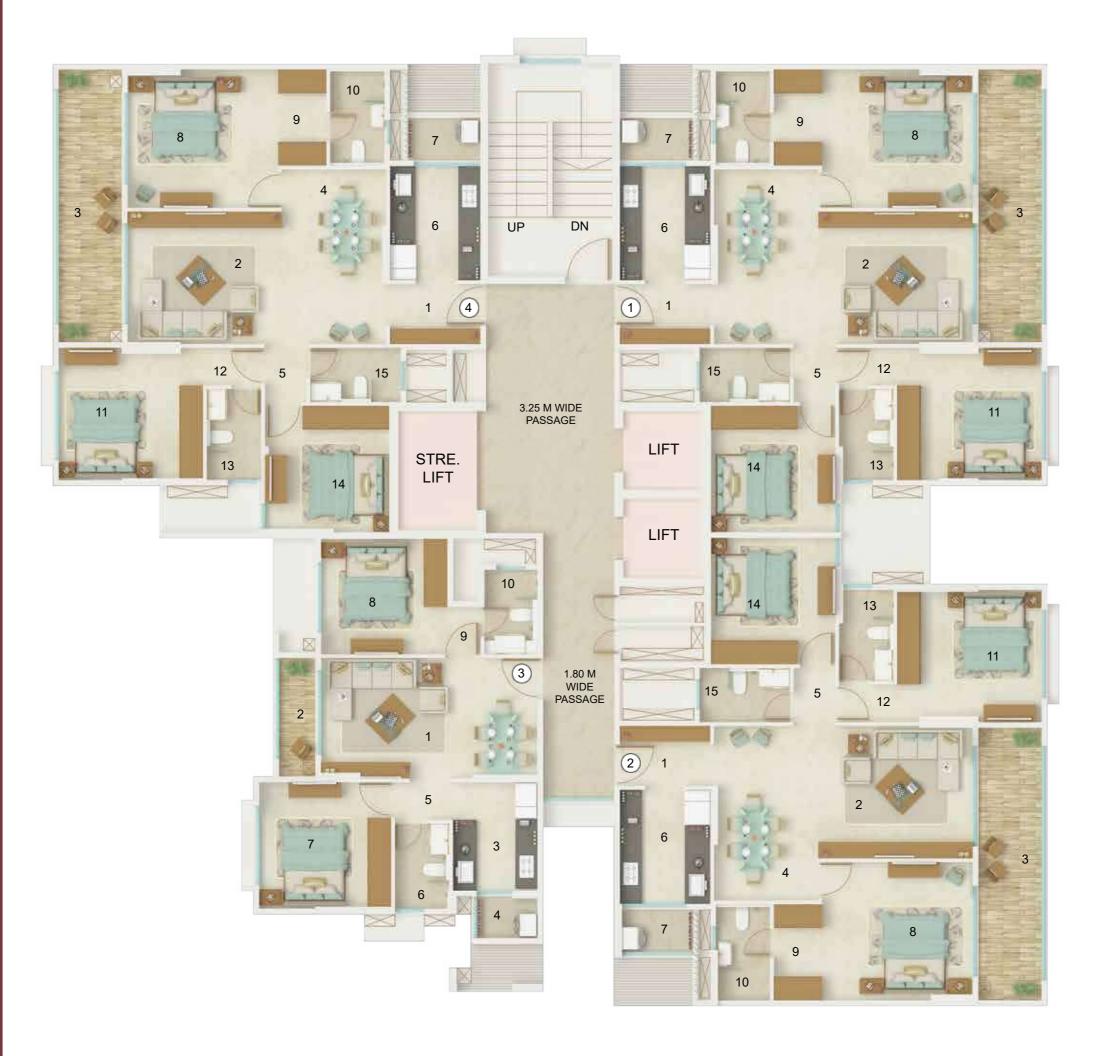

#### SIZE IN FT

983.40 117.11 20.99 1121.50

TYPICAL FLOOR PLAN

WING - A

WING - A

| SIZE IN FT                         |  |
|------------------------------------|--|
| 577.49<br>28.74<br>17.44<br>623.67 |  |
|                                    |  |

TYPICAL FLOOR PLAN

Interior Designer's Interpretation of Apartments | Disclaimer: All information is of guidance only and subject to statutory approvals. Detailed information is available in the sales office. "Corpet area mentioned is as per the definition of the term corpet area under section 2(k) of the Real Estate (Regulation and Development) Act, 2016. | The project has been registered Via Maha/REVA Registration. Number: PRIVATION is available on the webbal bittes (Monhamm mothoring and via) under sectioned registered romant