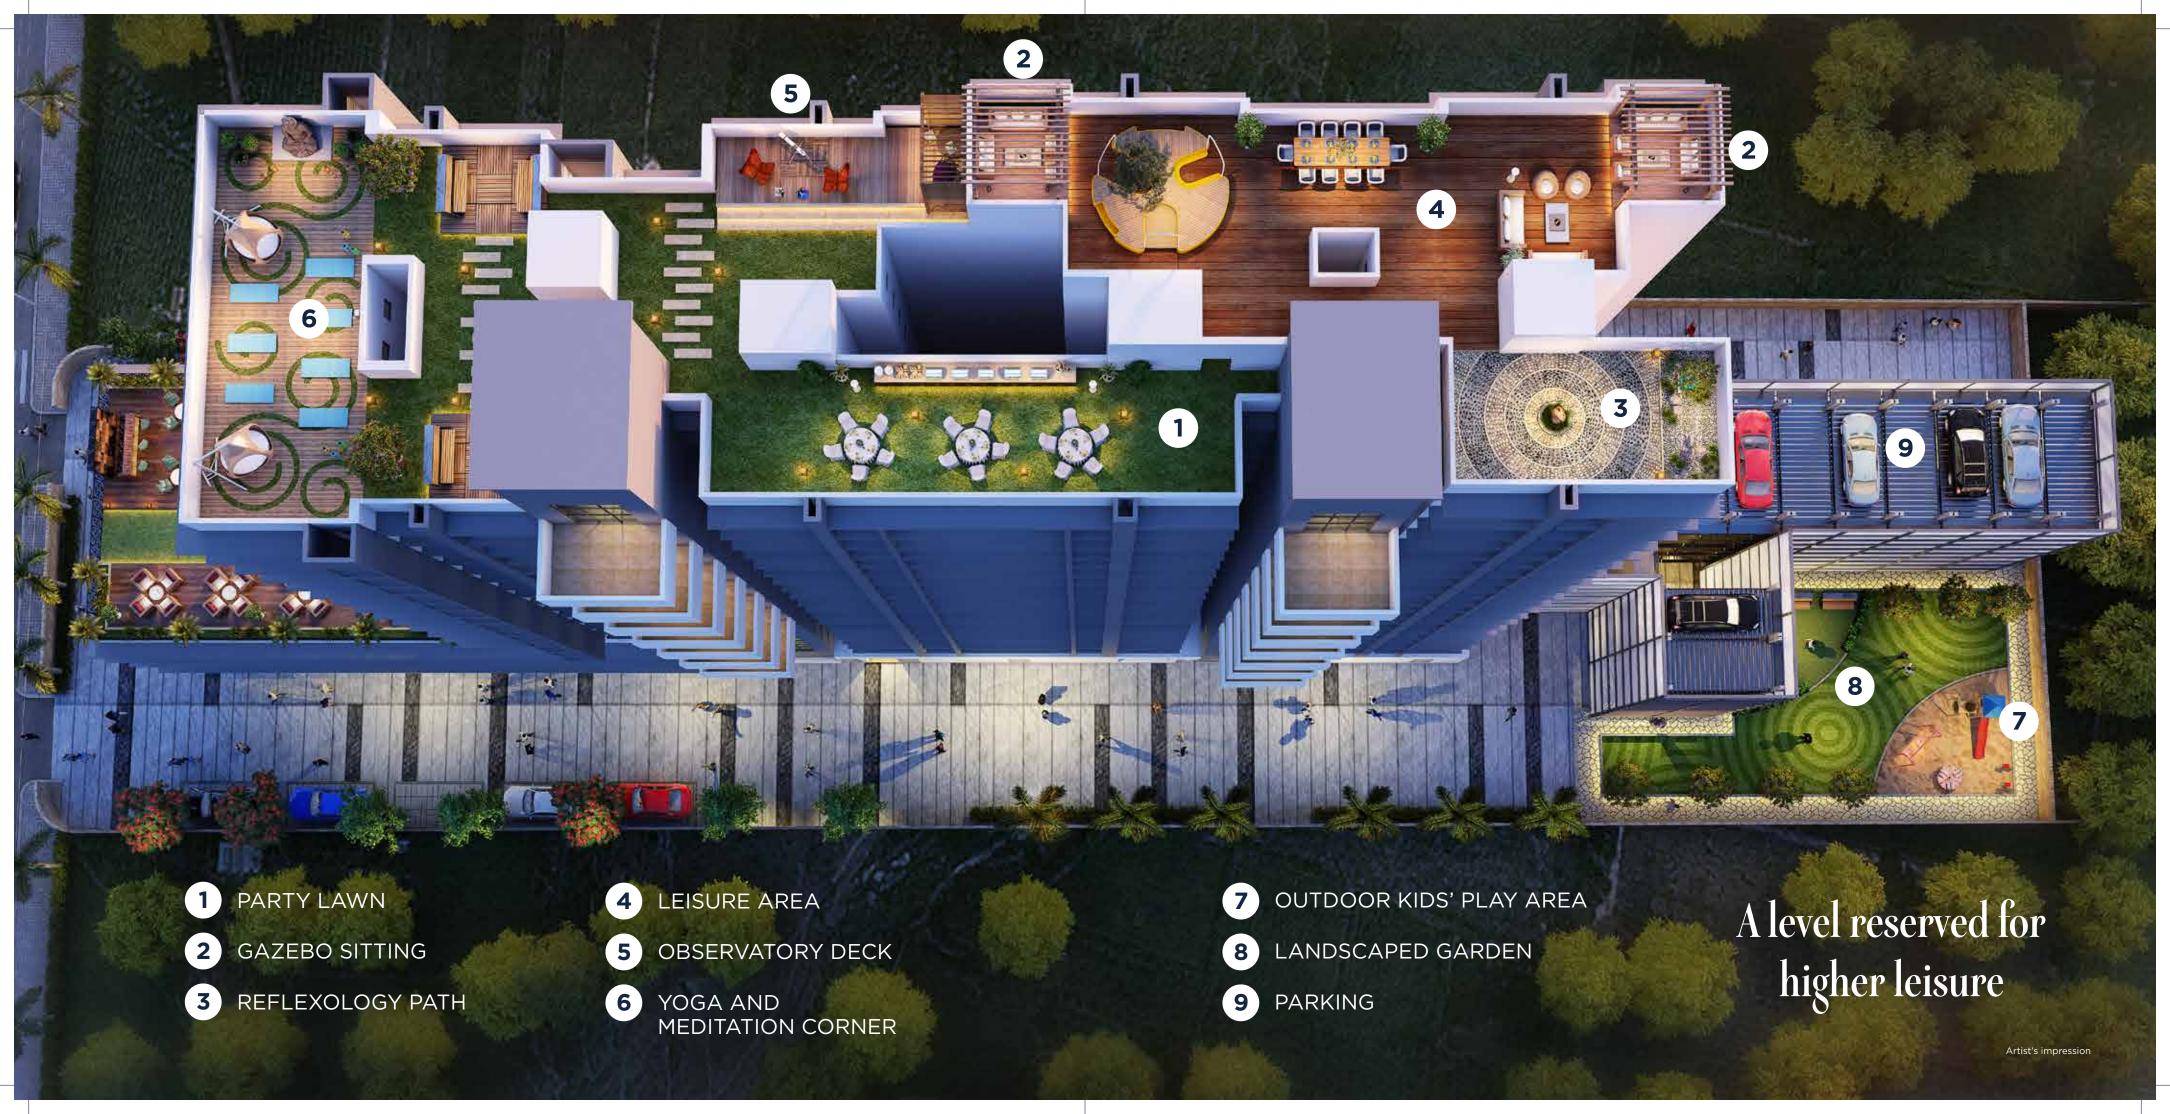

### TERRACE AMENITIES

- Yoga and Meditation Corner
- Party Lawn
- Gazebo Sitting
- Observatory Deck
- Reflexology Path