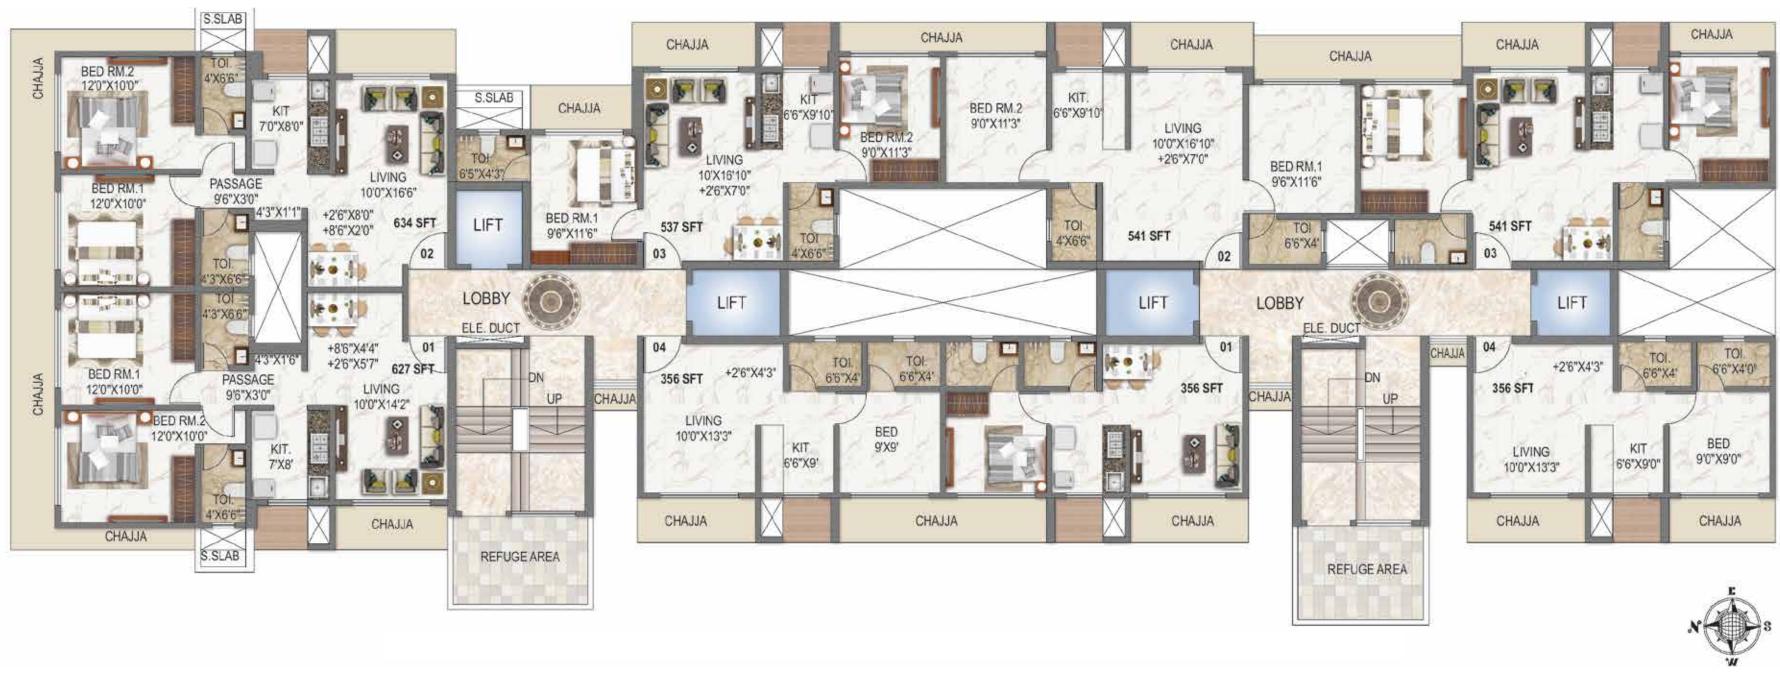

# TYPICAL FLOOR PLAN - 6<sup>th</sup> to 20<sup>th</sup> Floor Plan (Wing - B & C)

WING-B WING-C