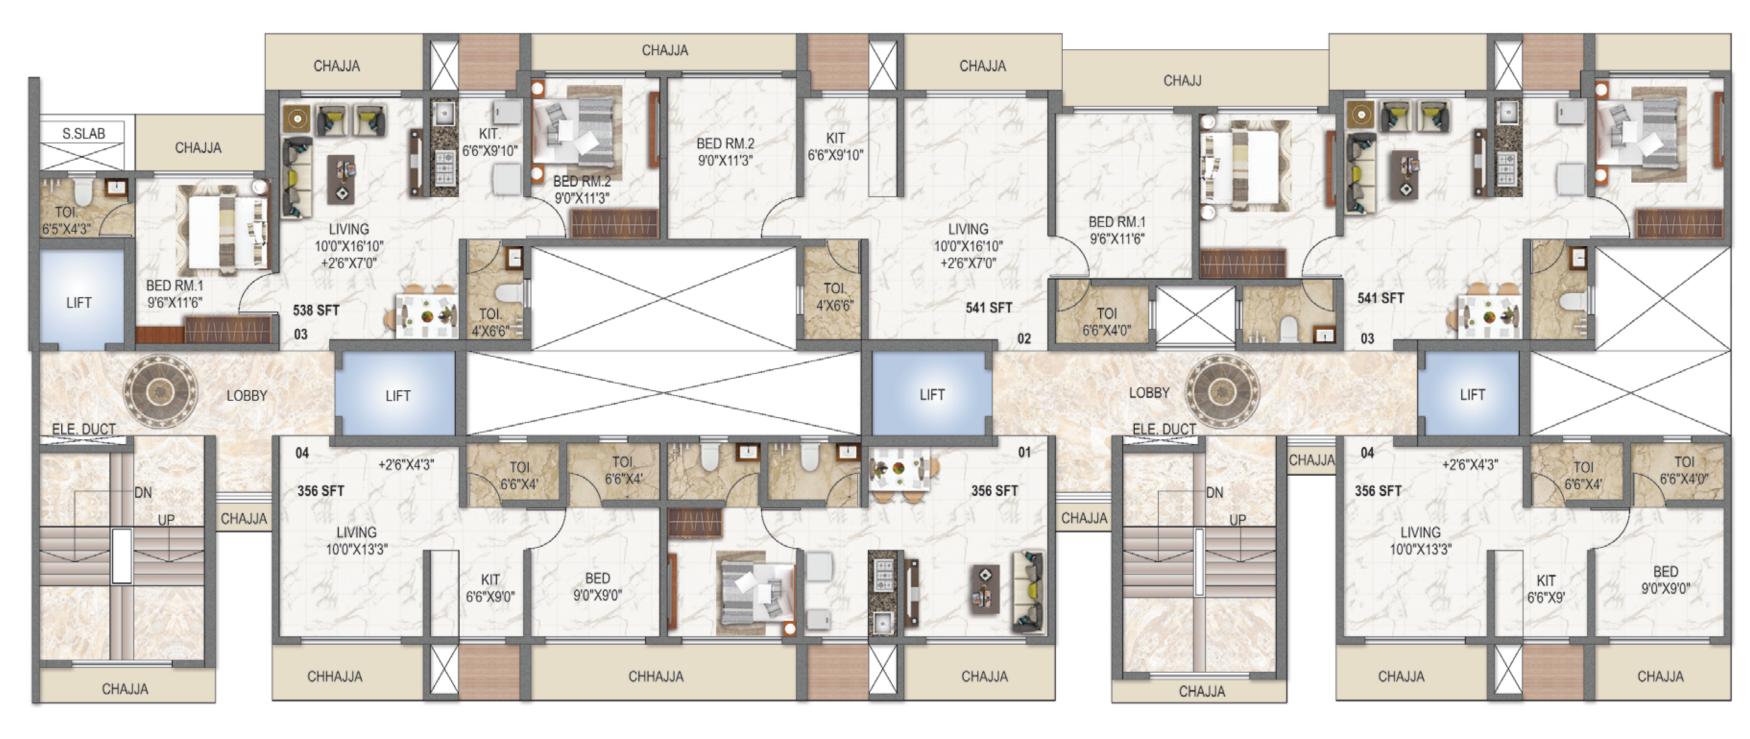

# TYPICAL FLOOR PLAN - 2<sup>nd</sup> to 4<sup>th</sup> Floor Plan (Wing - B & C)

WING-B

WING-C