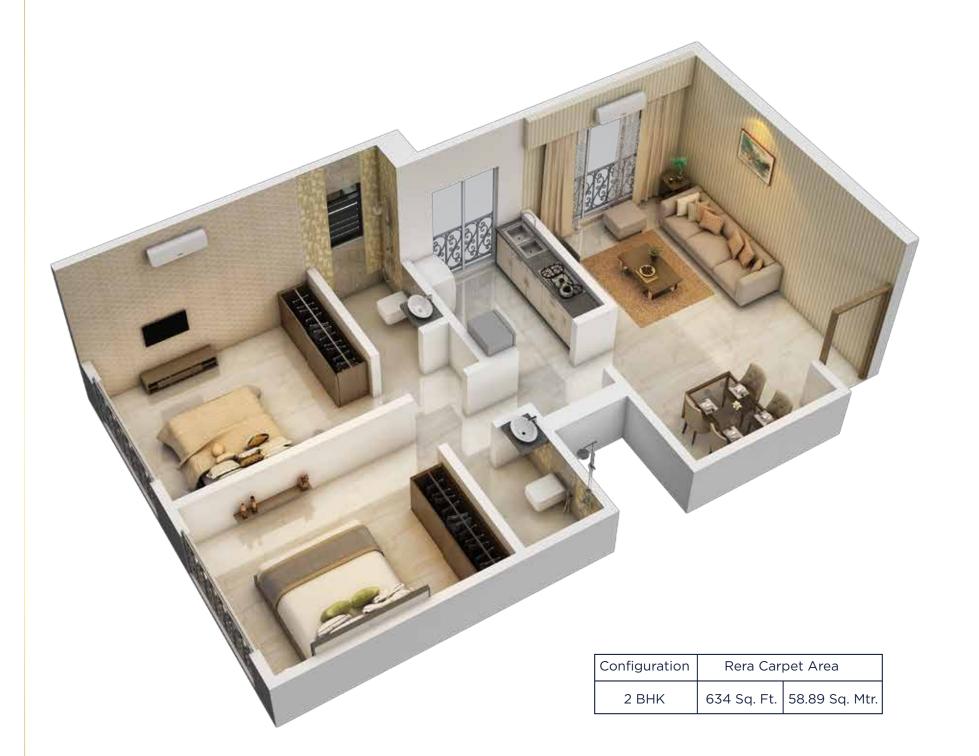

active and healthy lifestyle.

Carve the best version of yourself with a plethora of amenities that rejuvenate your mind, body and soul.

- Fitness Centre
- Indoor Games
- Outdoor Kids' Play Area







Get linked to
the finest experiences
with modern-day
amenities.

Make your everyday an enriching experience with thoughtfully designed amenities for everyone.

### TERRACE AMENITIES

- Yoga and Meditation Corner
- Party Lawn
- Gazebo Sitting
- Observatory Deck
- Reflexology Path



# TYPICAL FLOOR PLAN - 2<sup>nd</sup> to 4<sup>th</sup> Floor Plan (Wing - B & C)



WING-B

WING-C





# TYPICAL FLOOR PLAN - 5<sup>th</sup> Floor Plan (Wing - B & C)





WING-B

WING-C



# TYPICAL FLOOR PLAN - 6<sup>th</sup> to 20<sup>th</sup> Floor Plan (Wing - B & C)



WING-B WING-C



# ISOMETRIC PLAN





# ISOMETRIC PLAN







# Get linked to superior living with global brands.

### **SPECIFICATIONS:**

- Vitrified flooring tiles in every apartment.
- Designer tiles in bathroom and toilets.
- Granite kitchen platform with S.S. Sink and service platform.
- Provision for concealed wiring with adequate points for television, Refrigerator, telephone etc.
- Concealed plumbing work with quality sanitary ware and C.P. Fittings of reputed make.
- Elevators of reputed make.
- Powder coated / Anodized aluminum sliding window with Marble frame and railing for safety.
- Decorative main door and flush doors for toilets and bedroom.
- External painting with good quality paint.
- Internal wall with POP and good quality paint finished.
- Designer entrance lobby.
- Intercom connection from security ca