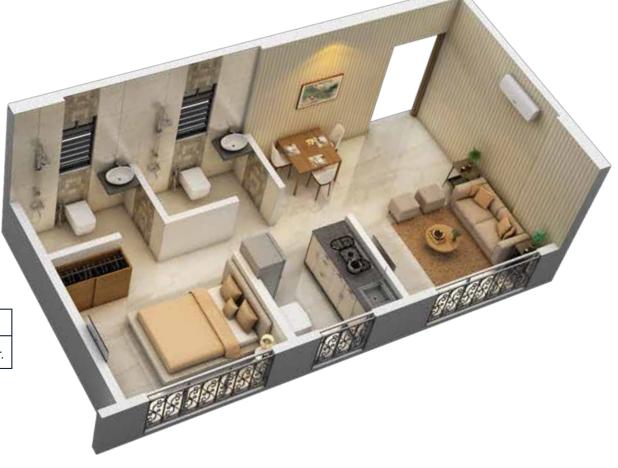

### 1 & 2 BED RESIDENCES IN GOREGAON WEST

Come and fill your life with the goodness of modern living at

Asmi Legend. An icon of sheer lifestyle surrounded by comforts and
conveniences. Strategically positioned in a bustling locale of
Goregaon (W) on Link Road, it offers finely crafted 1 and 2 bed
residences with a plethora of modern-day amenities for higher living.

# TYPICAL FLOOR PLAN - 2<sup>nd</sup> to 4<sup>th</sup> Floor Plan (Wing - B & C)

WING-B

WING-C

# TYPICAL FLOOR PLAN - 5<sup>th</sup> Floor Plan (Wing - B & C)

WING-B

WING-C

# TYPICAL FLOOR PLAN - 6<sup>th</sup> to 20<sup>th</sup> Floor Plan (Wing - B & C)

WING-B WING-C