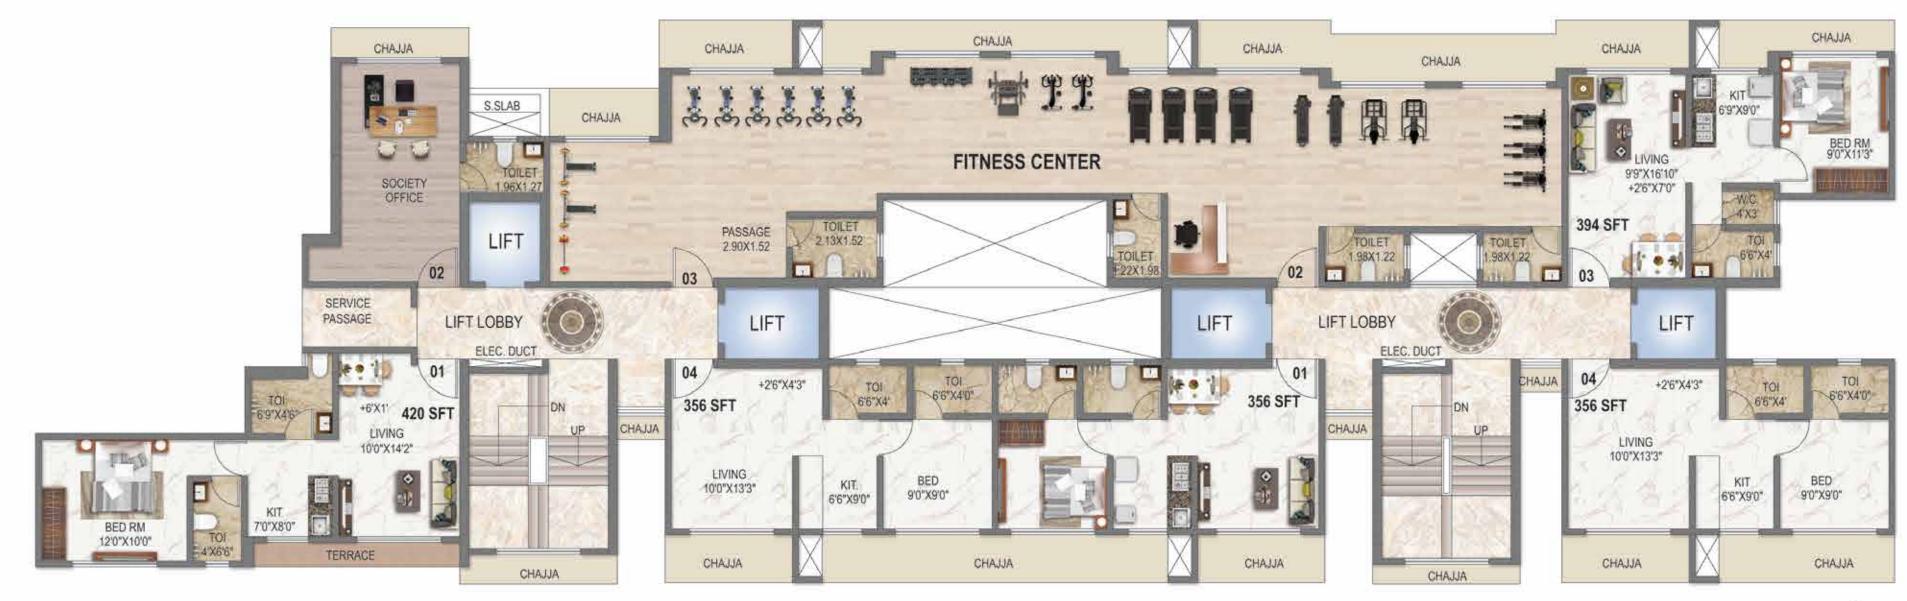

# Get linked to an active and healthy lifestyle.

Carve the best version of yourself with a plethora of amenities that rejuvenate your mind, body and soul.

- Fitness Centre
- Indoor Games
- Outdoor Kids' Play Area

### TERRACE AMENITIES

- Yoga and Meditation Corner
- Party Lawn
- Gazebo Sitting
- Observatory Deck
- Reflexology Path