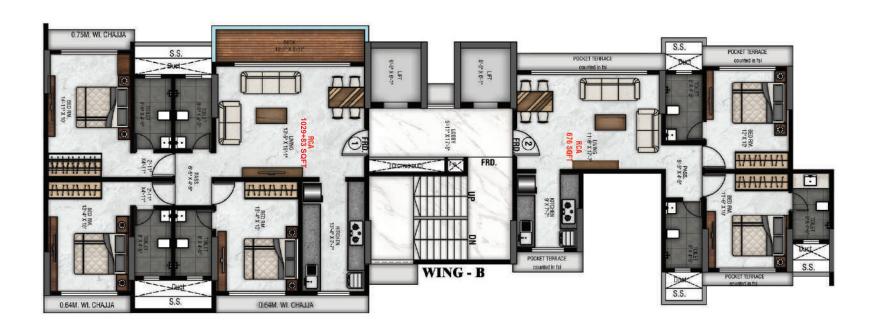

### WING B: 7<sup>th</sup> TO 14<sup>th</sup> FLOOR

| FLAT NO. | TYPE  | RERA CARPET AREA       |
|----------|-------|------------------------|
| 1        | 3 BHK | 1029+ (83 SQ. FT DECK) |
| 2        | 2 BHK | 676 SQ. FT.            |