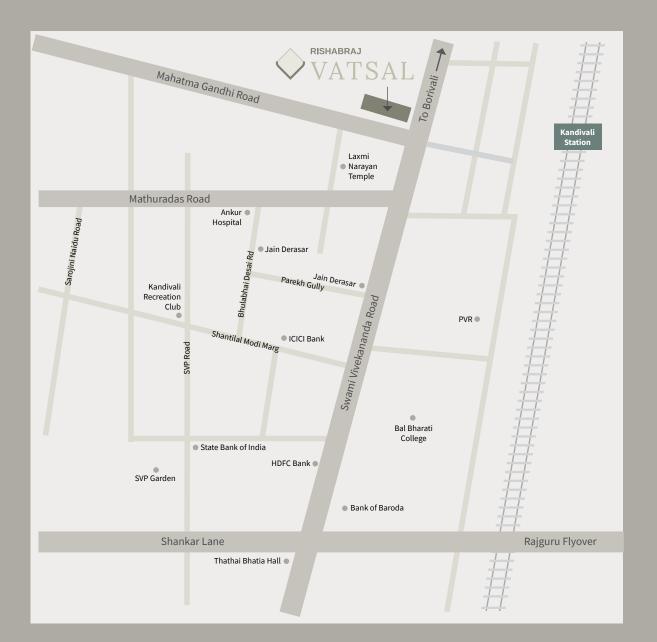

Site Address: Rishabraj Vatsal, SV Rd, Kandivali, Parekh Nagar, Kandivali West, Mumbai 400067

## An address with an advantage

Located in S V Road, Kandivali West, the project boasts of excellent streamlined transit and connectivity. A small walk away from the closest railway station, enjoy effortless city living with an address that provides ease of road and excellent rail connectivity. The project also offers close proximity to many social, medical and educational opportunities.