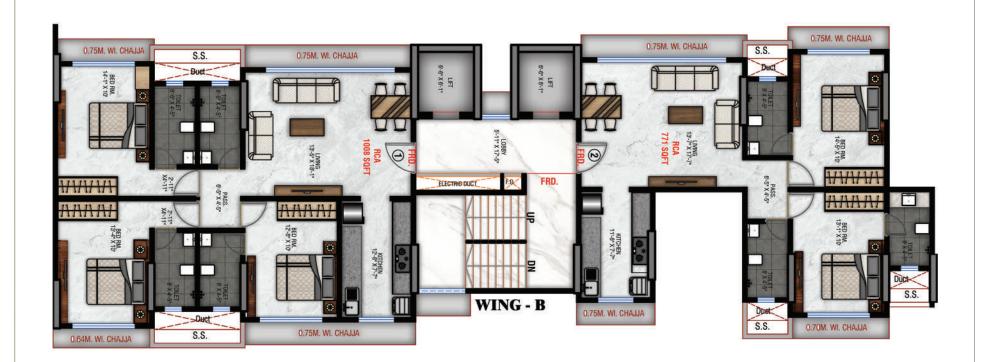

| FLAT NO. | TYPE  | RERA CARPET AREA |  |
|----------|-------|------------------|--|
| 1        | 3 BHK | 1008 SQ. FT.     |  |
| 2        | 2 DUV | 771 SO FT        |  |

WING B: 1st TO 6th FLOOR

### WING B: 7<sup>th</sup> TO 14<sup>th</sup> FLOOR

| FLAT NO. | TYPE  | RERA CARPET AREA       |
|----------|-------|------------------------|
| 1        | 3 BHK | 1029+ (83 SQ. FT DECK) |
| 2        | 2 BHK | 676 SQ. FT.            |