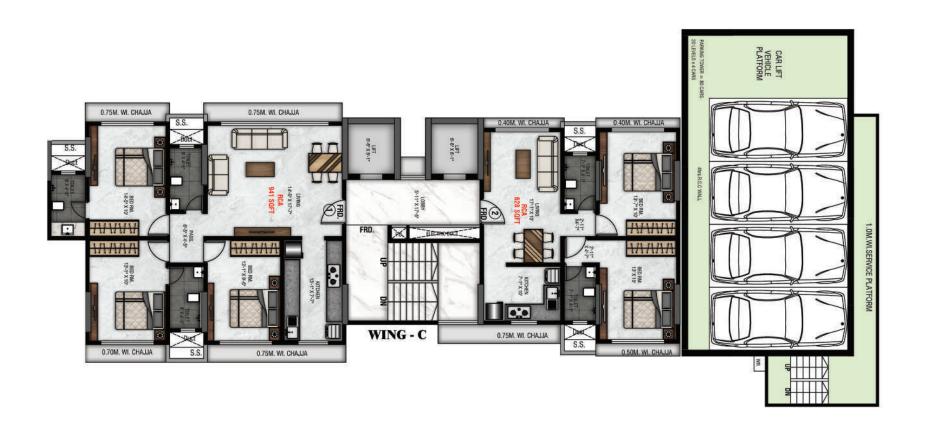

N

| FLAT NO. | TYPE  | RERA CARPET AREA |
|----------|-------|------------------|
| 1        | 3 BHK | 941 SQ. FT.      |
| 2        | 2 BHK | 628 SQ. FT.      |