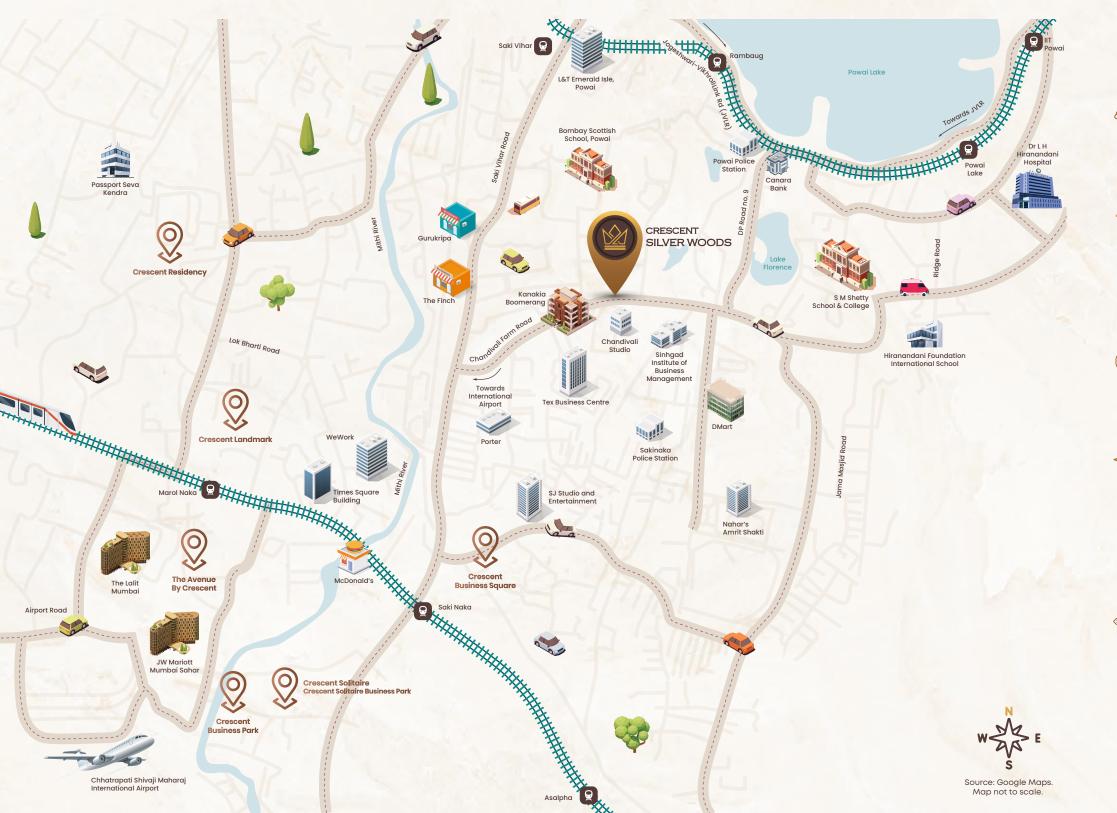

Located at Central Mumbai's strategic location - Chandivali-Powai, Crescent Silverwoods lets you relish the benefits of living in an upscale neighborhood with top-notch leisure avenues. Enjoy seamless access to the entire city with excellent transportation nodes like JVLR, WEH & EEH and Upcoming Metro Line 06. The location offers an astute connectivity with all the necessary conveniences right in the vicinity.

<u>|||\_\_\_</u>

Upcoming Metro Line 6 - 8 Min International Airport - 15 Min JVLR - 5 Min LBS Road - 16 Min Domestic Airport - 20 Min Eastern Express Highway - 20 Min Western Express Highway - 20 Min

Andheri - 15 Min BKC - 30 Min

# 

Dmart - 10 Min

# 

Bombay Scottish School, Powai - 4 Min Sinhgad Institute of Business Management - 6 Min S M Shetty School and College - 10 Min Hiranandani School - 12 Min IBS Business School - 15 Min Podar International School - 35 Min

### <del>A</del> LEISURE

Powai Social - 6 Min Hitchki - 9 Min Episode One - 10 Min Powai Garden - 10 Min Mirchi & Mime - 12 Min Powai Lake - 15 Min

### **COMMERCIAL HUBS**

Hiranandani Business Park - 10 Min Lower Parel - 45 Min

### **SHOPPING & ENTERTAINMENT**

Chandivali Studio - 2 Min Haiko Supermarket - 10 Min Hakone go- karting - 12 Min R City Mall - 20 Min

Dr L H Hiranandani Hospital - 10 Min Disha Hospital - 20 Min Naval Hospital - 25 Min