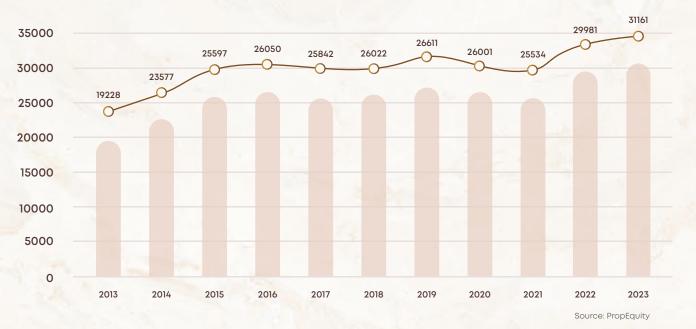

## 10-12% Yearly Price Appreciation In Ready-to-move-in Properties

**RTMI PRICE TREND** 

Surrounded by the lush greenery of the creek and mangroves, experience calm, peace and serenity with the best views from the perfectly planned homes.