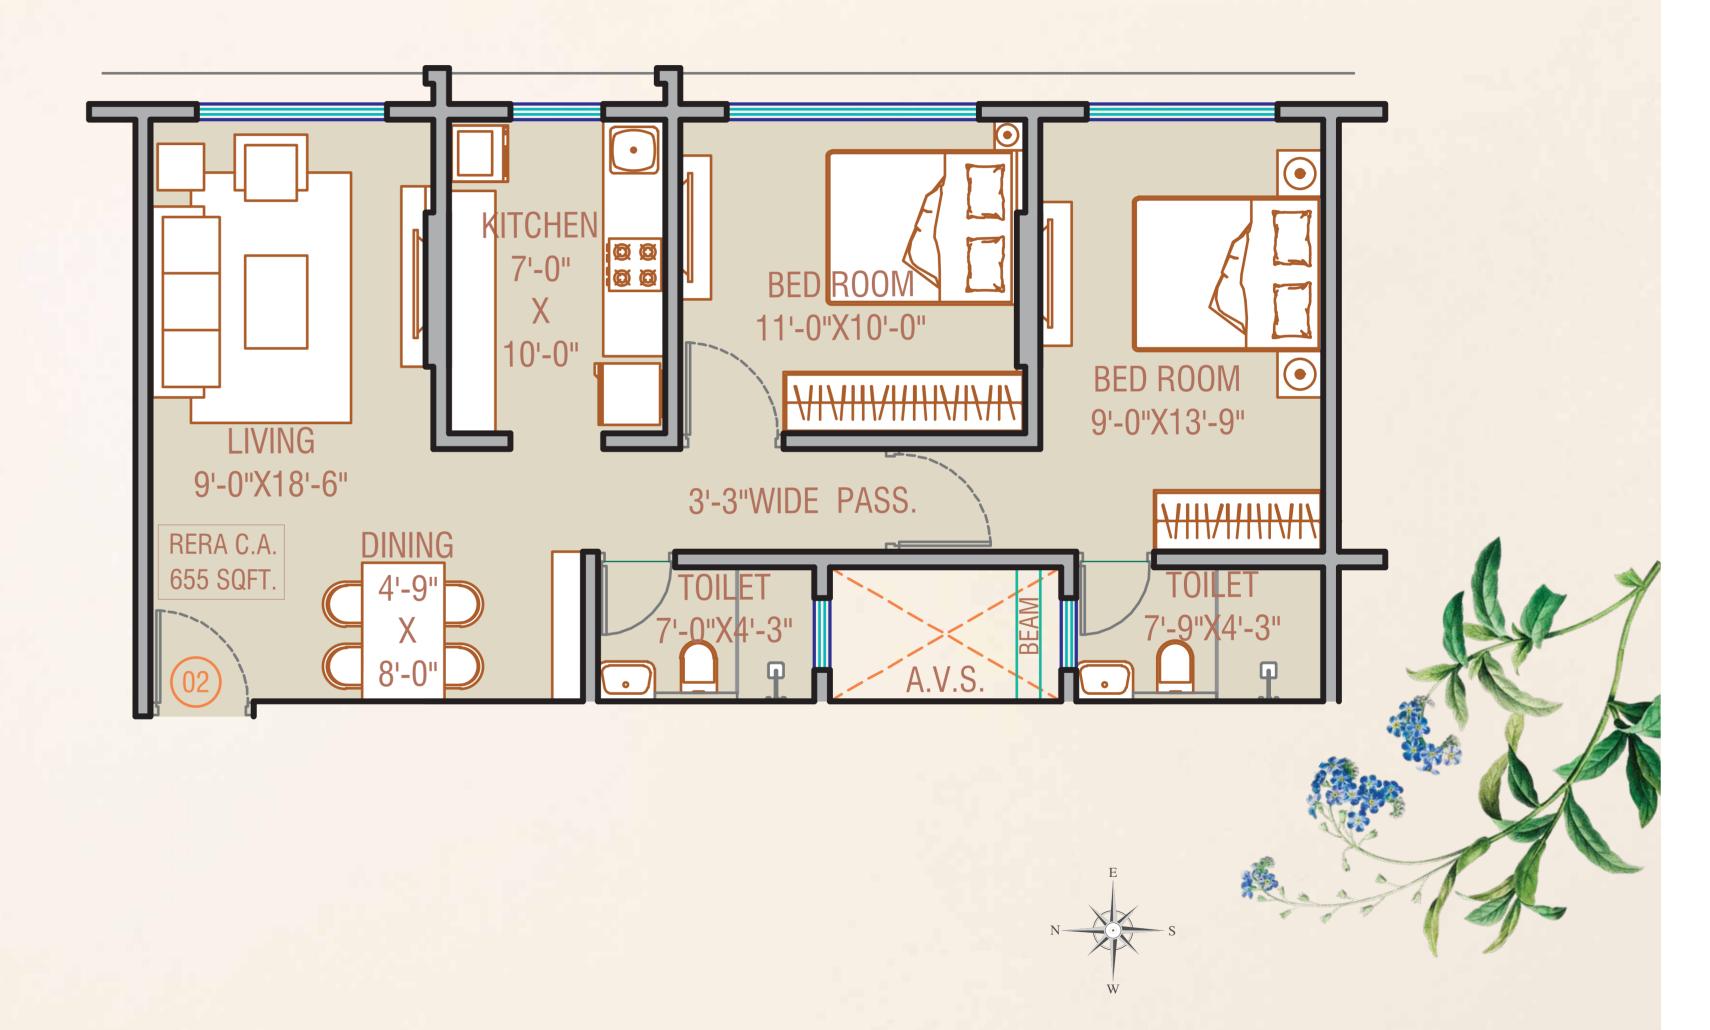

### TYPICAL FLOOR PLAN - A, B, C WINGS

1 BHK RERA Carpet Area: 436 Sq.Ft. Onwards

2 BHK RERA Carpet Area: 655 Sq.Ft. Onwards

2 BHK RERA Carpet Area: 636 Sq.Ft. Onwards