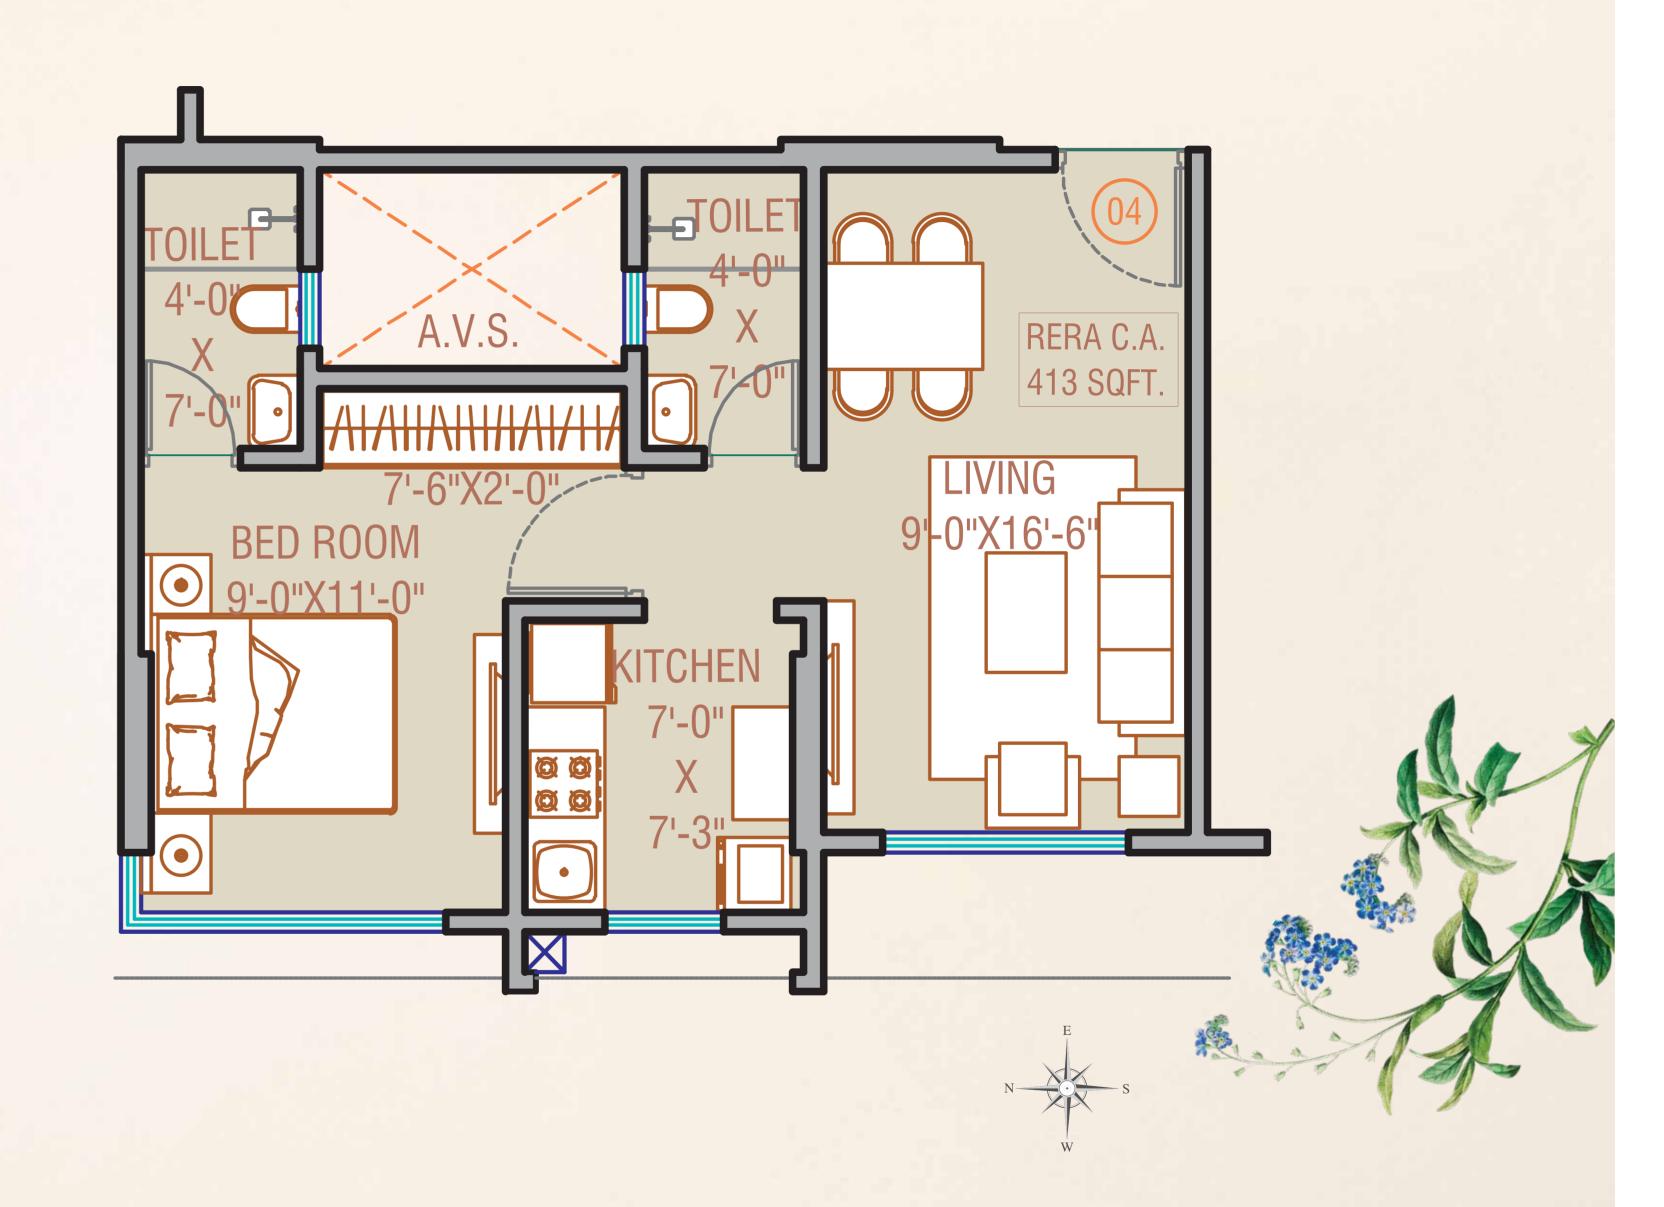

### TYPICAL FLOOR PLAN - A, B, C WINGS

1 BHK RERA Carpet Area: 436 Sq.Ft. Onwards

2 BHK RERA Carpet Area: 655 Sq.Ft. Onwards

2 BHK RERA Carpet Area: 636 Sq.Ft. Onwards