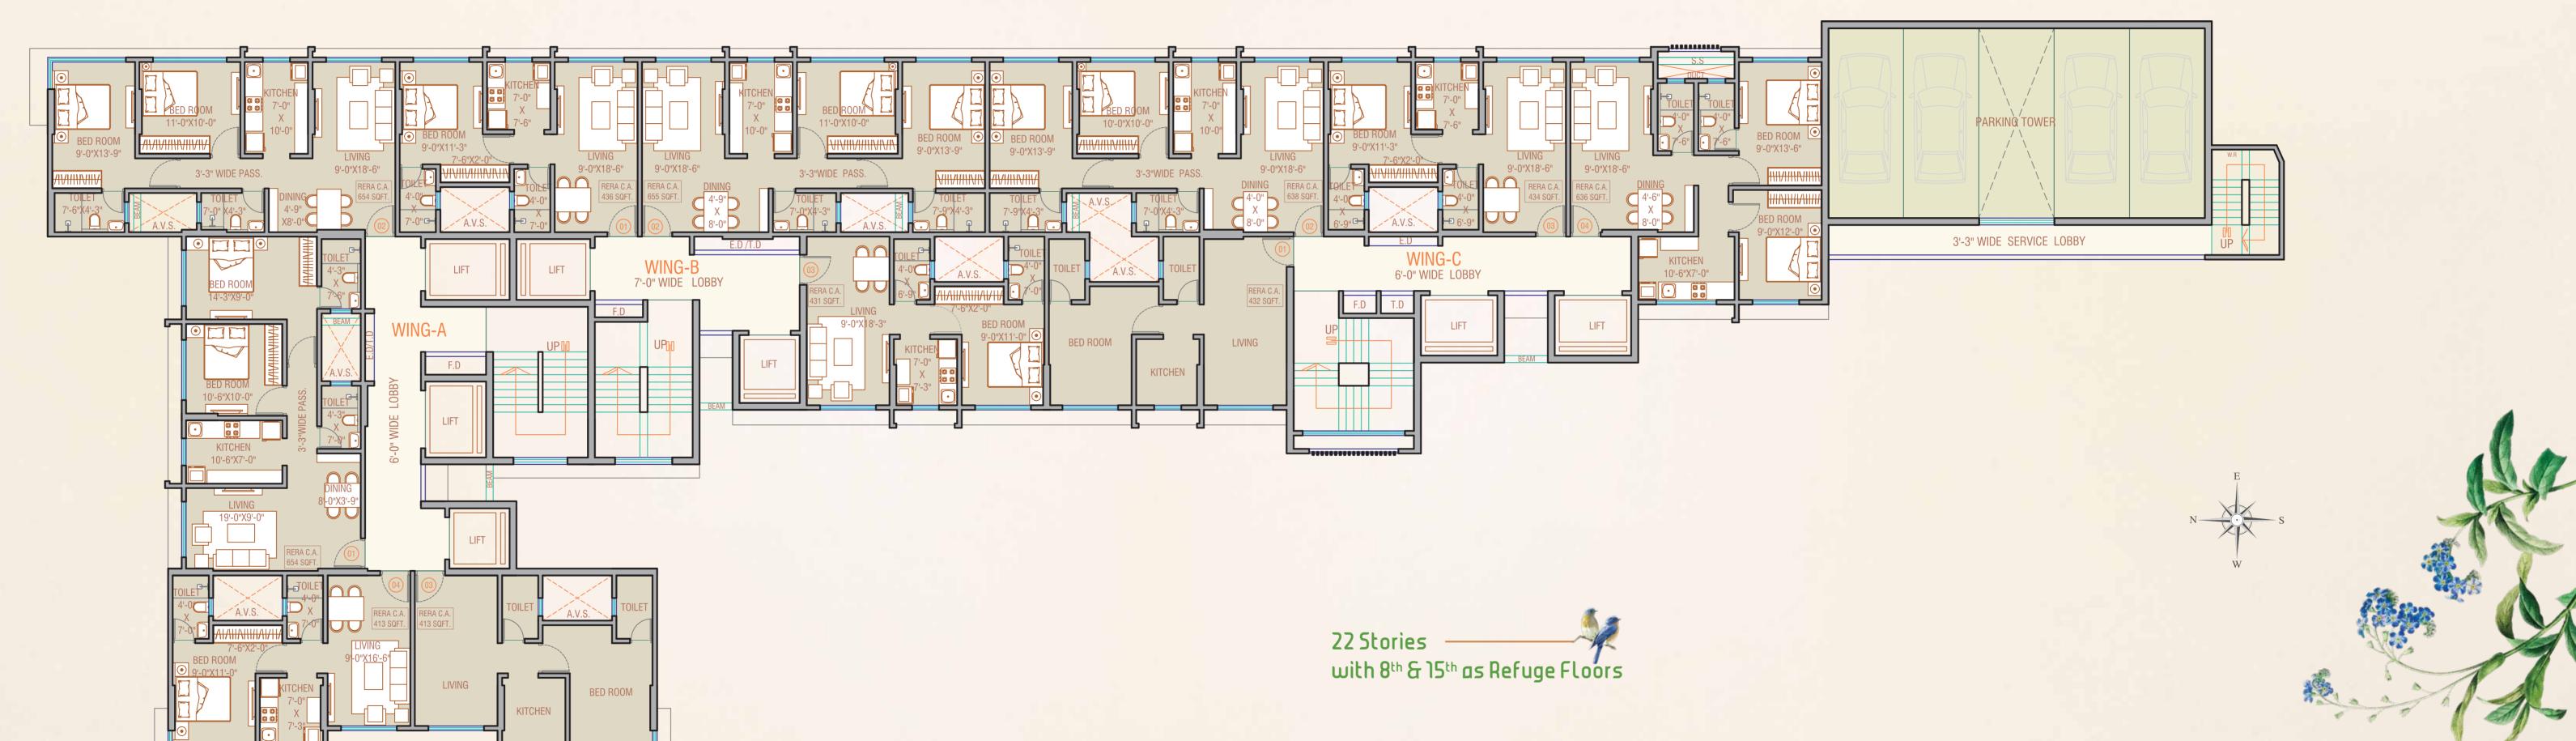

### TYPICAL FLOOR PLAN - A, B, C WINGS

1 BHK RERA Carpet Area: 436 Sq.Ft. Onwards

2 BHK RERA Carpet Area: 655 Sq.Ft. Onwards

2 BHK RERA Carpet Area: 636 Sq.Ft. Onwards