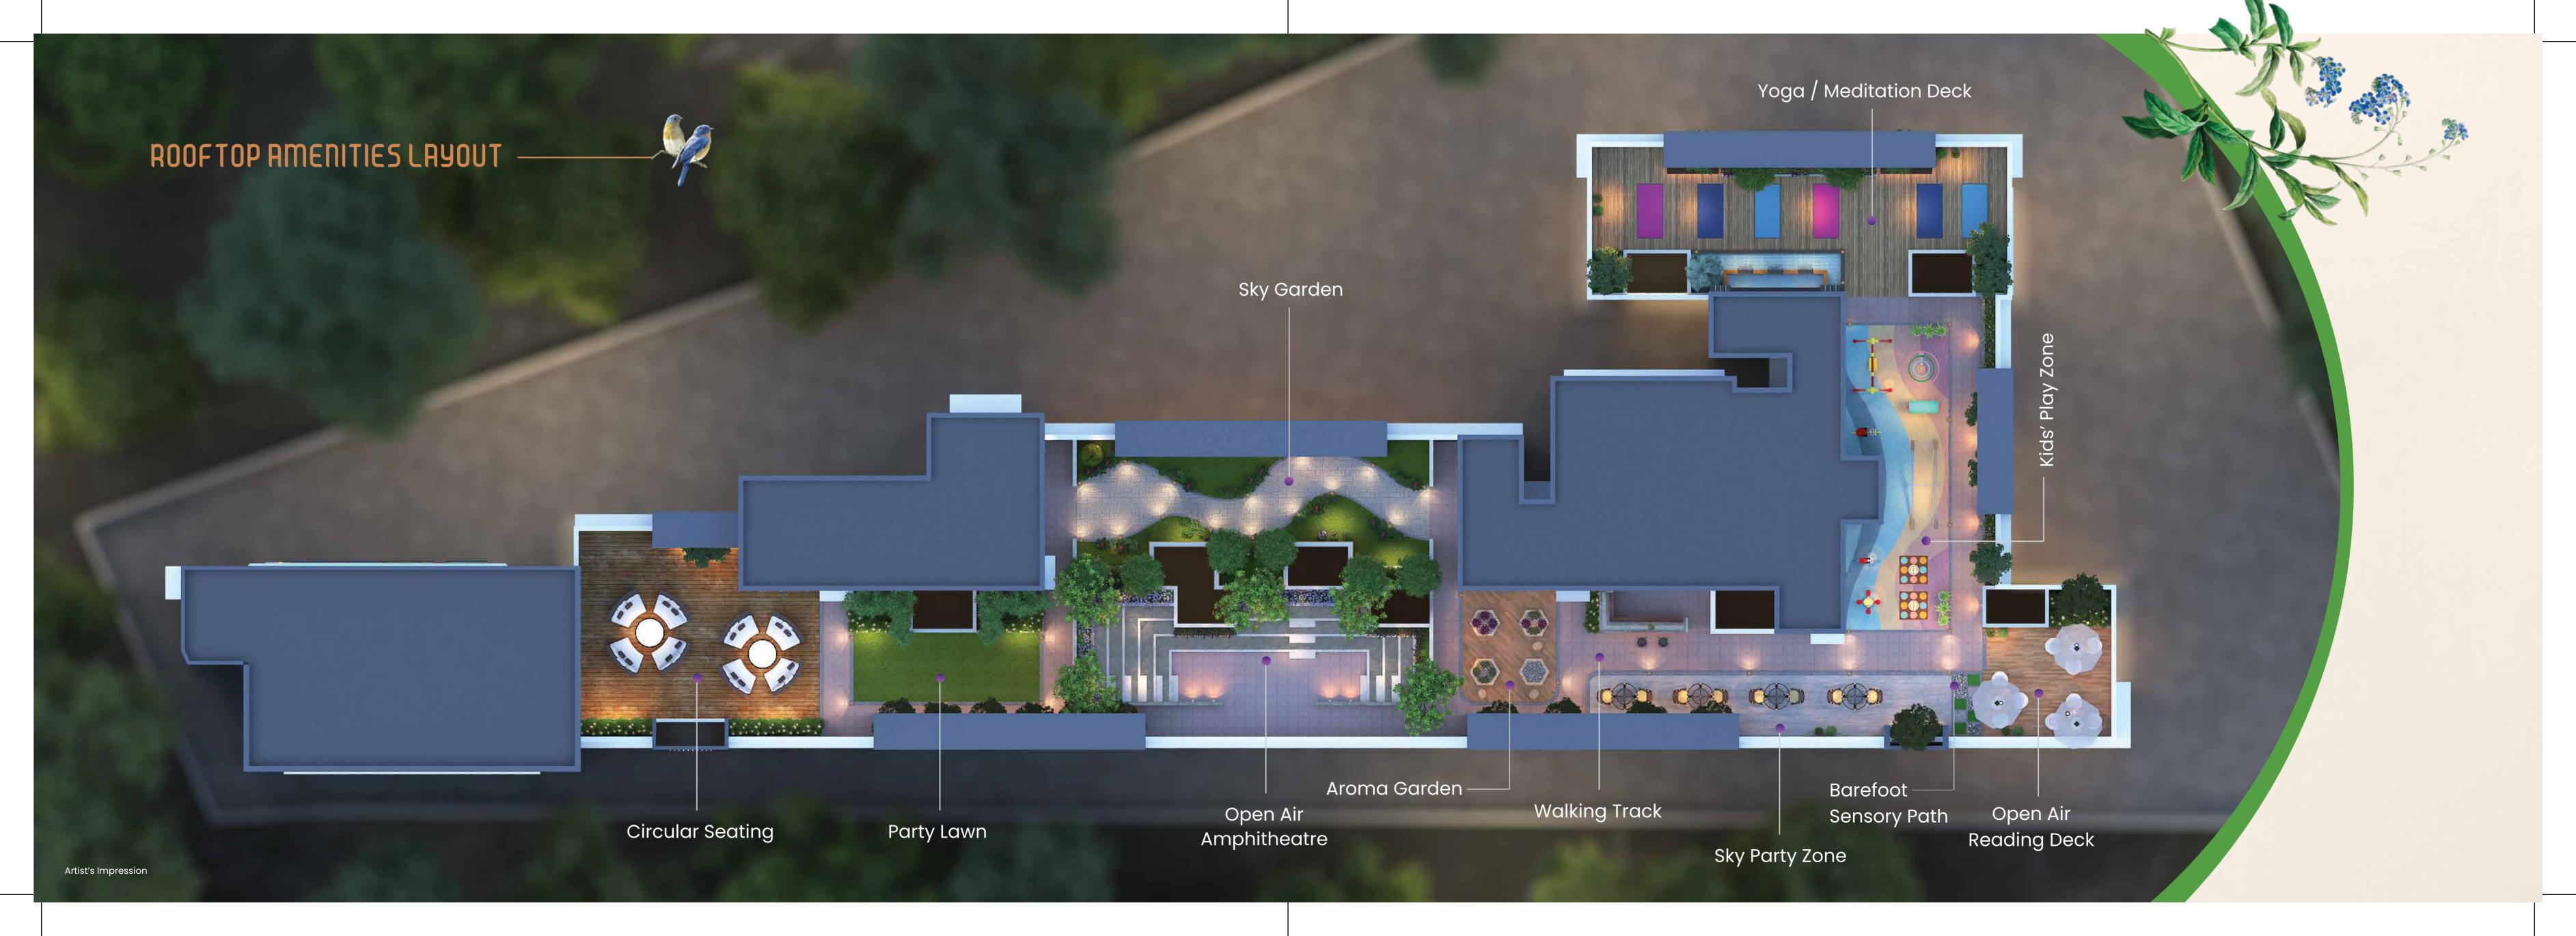

# LIVE YOUR DREAM LIFE WITH EXCEPTIONAL AMENITIES AT YOUR FINGERTIPS

FITNESS GAME

AT OUR STATE-OF-THE-ART CENTRE

Experience the vibrant convenience of the thriving neighborhood surrounding Dreamscape. High-end retail, top-notch education, gourmet dining and recreational parks are all within reach. Embrace the warmth of a dynamic community and enjoy the best of urban living right at your doorstep.

# IN AN EXQUISITE HAVEN OF EXCELLENCE

Dreamscape is the pinnacle of exquisite living, with every corner of your apartment meticulously designed and thoughtfully planned to present you with the ultimate luxury. Each square foot exudes richness, from the well-appointed kitchen to the expansive living space and luxurious bedrooms.

Each apartment is designed with utmost care and precision to provide a safe and comfortable living environment that is optimised for space utilisation and functional elegance. Experience the fulfilment of your dreams and immerse yourself in a spectacular lifestyle at Dreamscape, where elevated standards and unrivalled luxury await you.