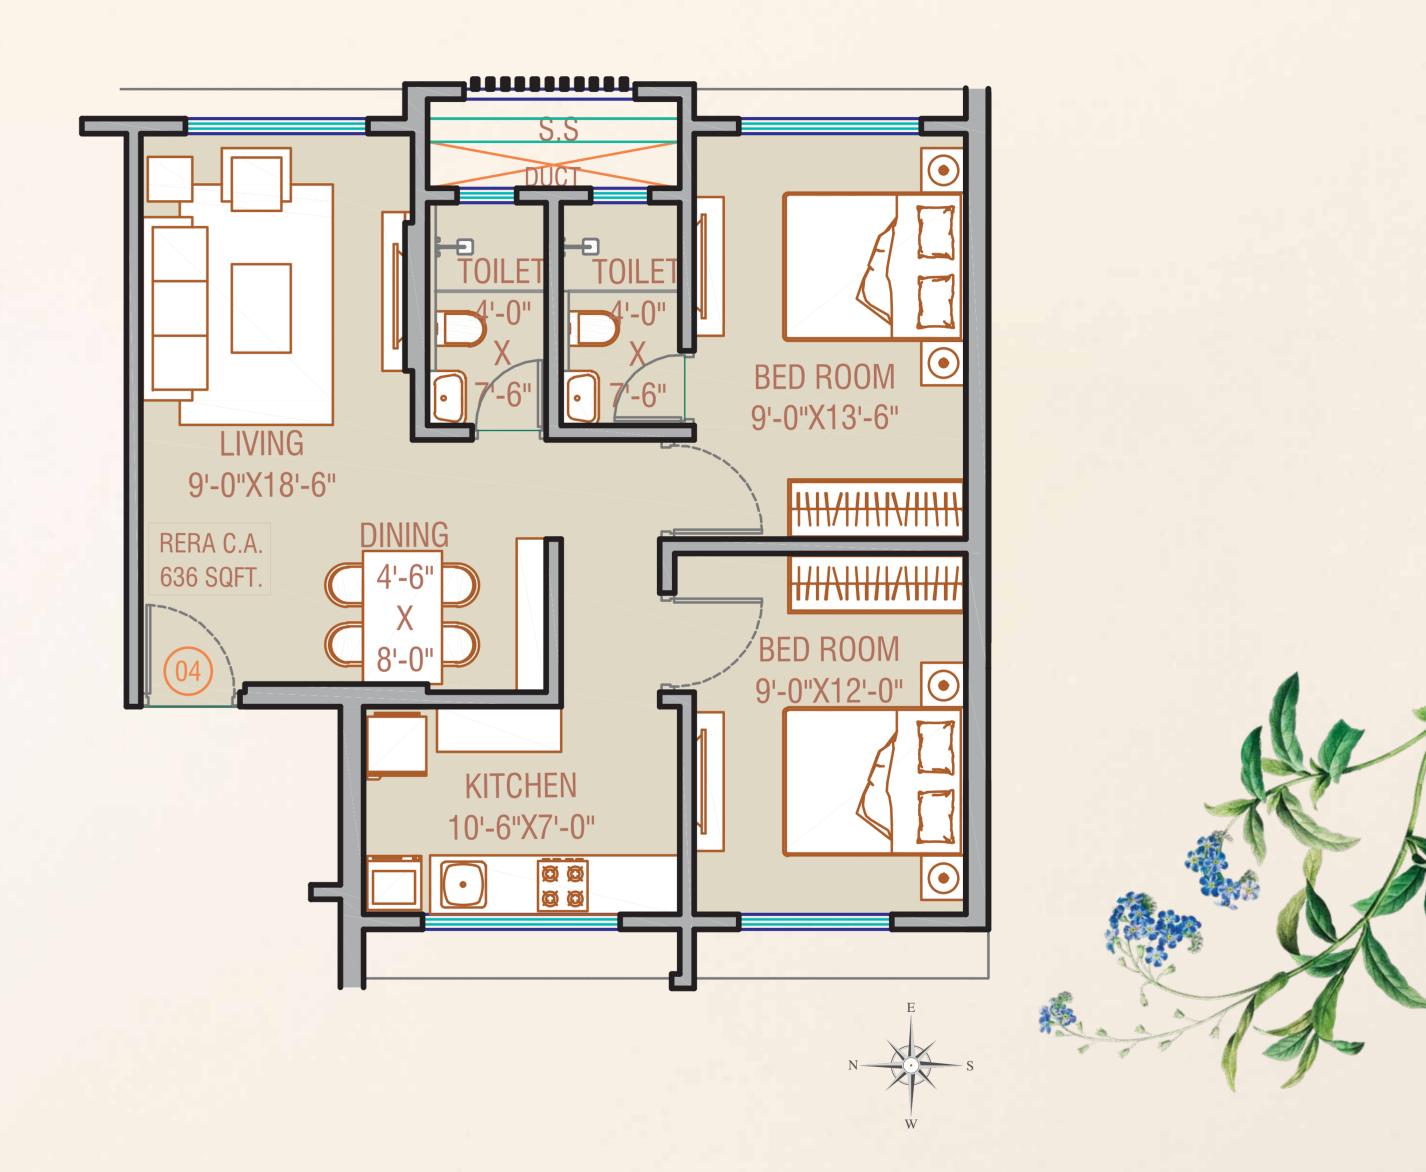

### TYPICAL FLOOR PLAN - A, B, C WINGS

1 BHK RERA Carpet Area: 436 Sq.Ft. Onwards

2 BHK RERA Carpet Area: 655 Sq.Ft. Onwards

2 BHK RERA Carpet Area: 636 Sq.Ft. Onwards