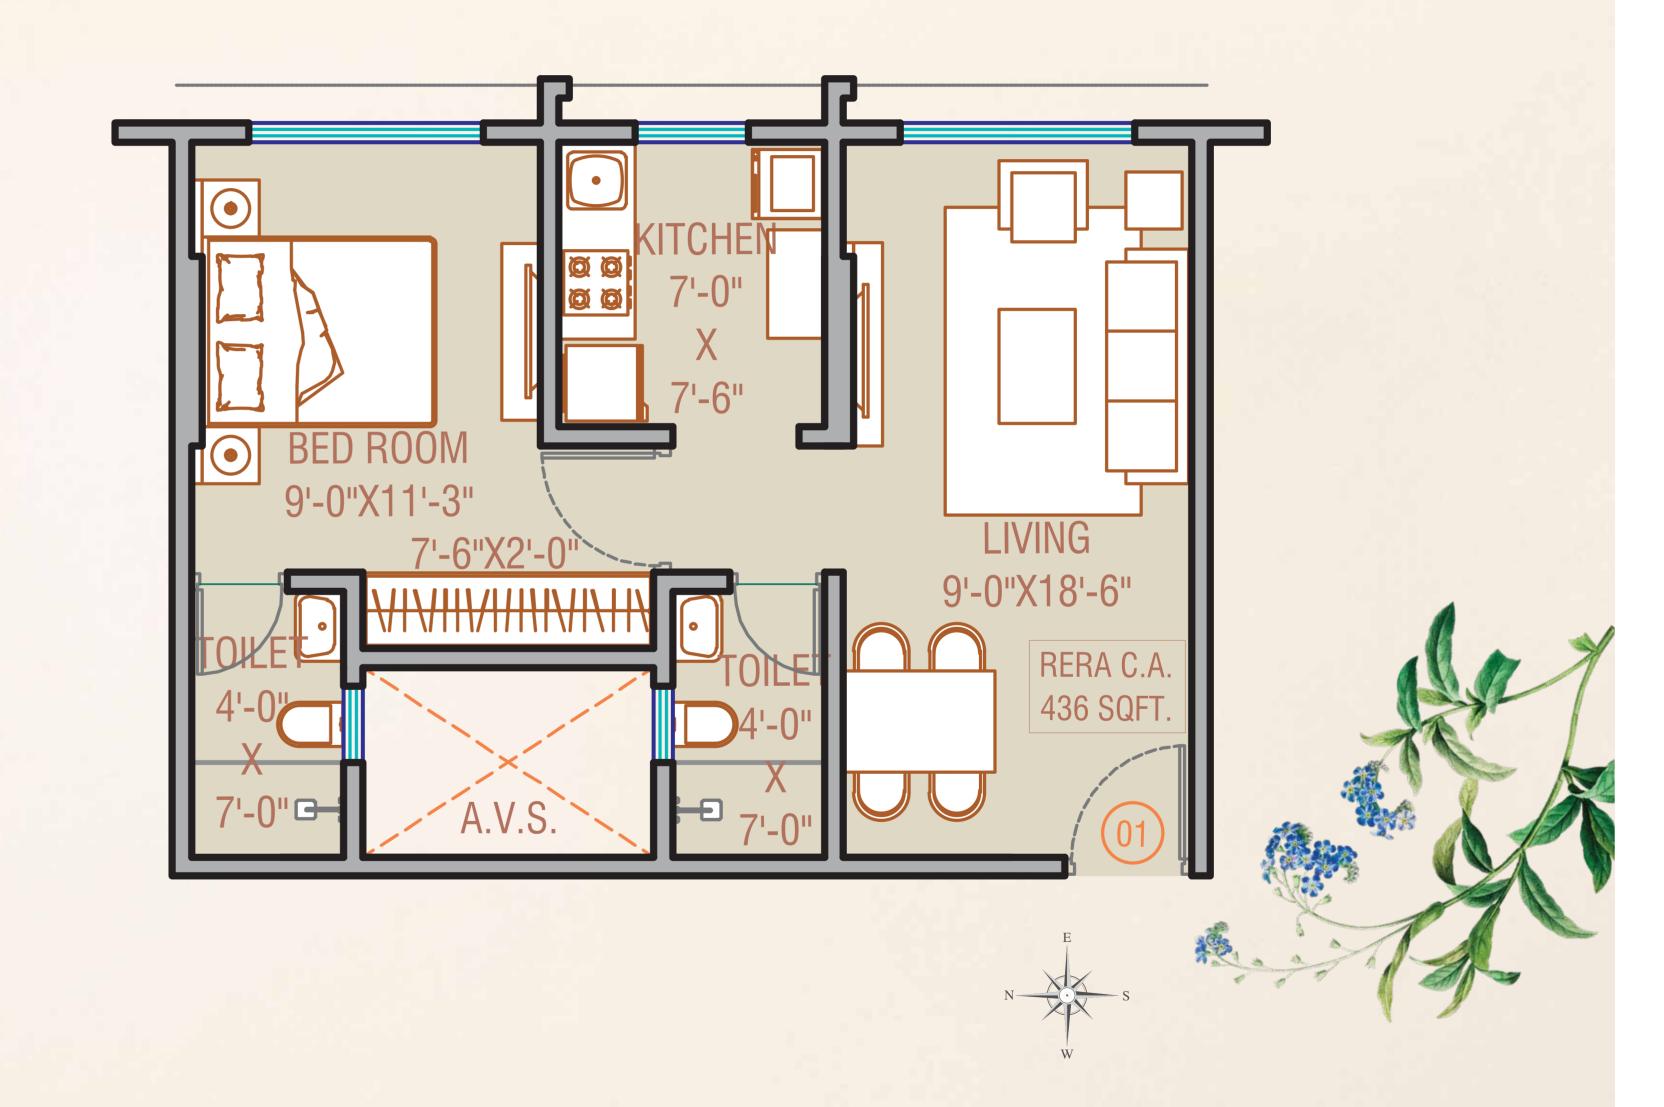

### TYPICAL FLOOR PLAN - A, B, C WINGS

1 BHK RERA Carpet Area: 436 Sq.Ft. Onwards

2 BHK RERA Carpet Area: 655 Sq.Ft. Onwards

2 BHK RERA Carpet Area: 636 Sq.Ft. Onwards