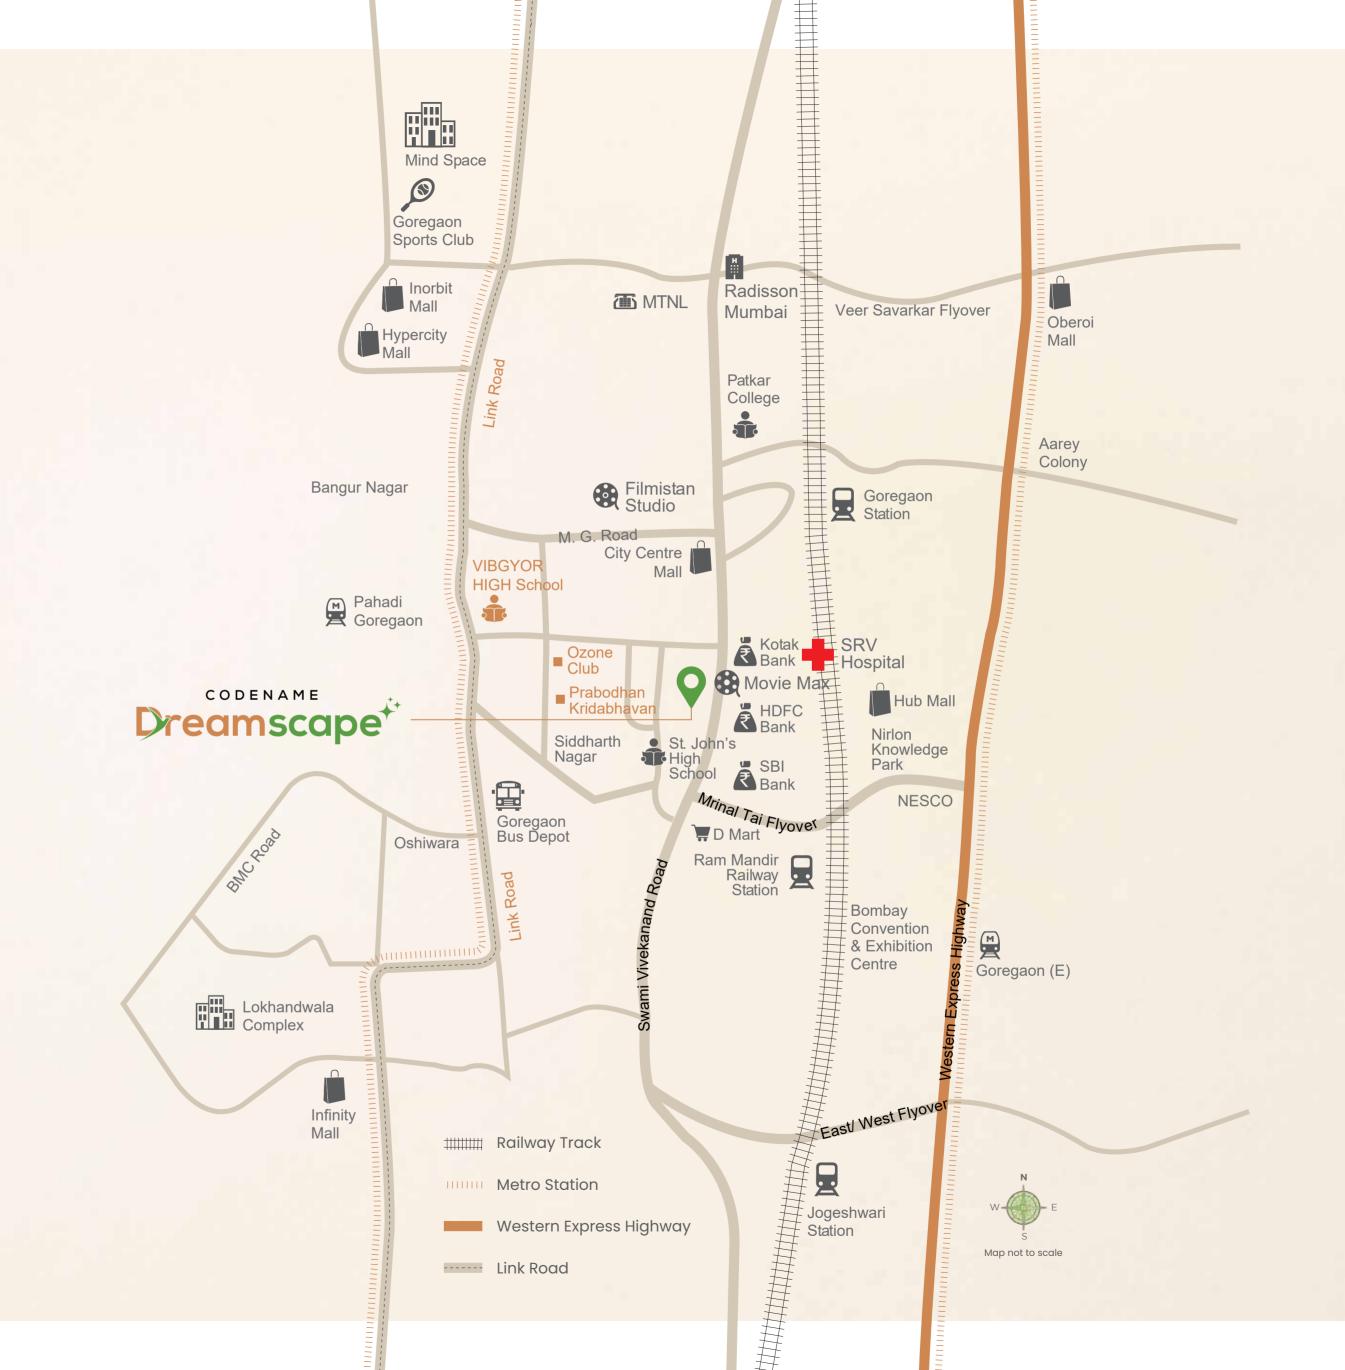

Goregaon, a picturesque destination nestled in the western suburbs of Mumbai, offers excellent connectivity to every part of the city through highways and railways. The area has a diverse community and a cosmopolitan lifestyle, where residents can enjoy luxury living. With its family-friendly environment, and convenient access to shopping centers, educational institutions, and healthcare facilities, Goregaon is the perfect place for those seeking a high-quality lifestyle. Moreover, the ongoing development of infrastructure and the flourishing industries in Goregaon make it a perfect investment destination.

Nestled within the beating heart of Goregaon, it enjoys a prime location between Linking Road and SV Road. It offers quick access to premier shopping destinations, top-notch educational institutions, world-class medical facilities, and essential transport links.

#### Transportation

Goregaon West Railway Station Pahadi Goregaon Metro Station WEH Metro Station (Goregaon East ) Ram Mandir Railway Station

1.3 km (5 mins drive) 1.3 km (5 mins drive)

3 km (7 mins drive) 3.2 km (9 mins drive)

### Retail Conveniences

2.4 km (6 mins drive) Hub Mall 3.1 km (10 mins drive) Inorbit Mall 3.6 km (12 mins drive) Oberoi Mall Infinity Mall (Andheri West) 3.8 km (12 mins drive) Infinity Mall (Malad West) 3.9 km (13 mins drive)

#### Educational Institutes

Vivek College St. John's Universal School VIBGYOR HIGH School Patkar-Varde College Prahladrai Dalmia Lions College G. Saraf College

400 m (2 mins drive) 650 m (4 mins drive) 1.1 km (5 mins drive) 1.3 km (5 mins drive)

### Commercial Hub

1.1 km (5 mins) ODC 2.8 km (7 mins drive) Nirlon 2.9 km (7 mins drive) NESCO Expo Centre 3.5 km (11 mins drive) Andheri Link Road 4.9 km (13 mins drive) Malad Mind Space 5.8 km (24 mins drive) Goregaon IT Park 16 km (38 mins drive) BKC

Dreamscape offers unparalleled connectivity for hassle-free daily commuting. With immediate proximity to the Mrinal Tai Gore Flyover, key corporate districts and commercial hubs everything is easily accessible.