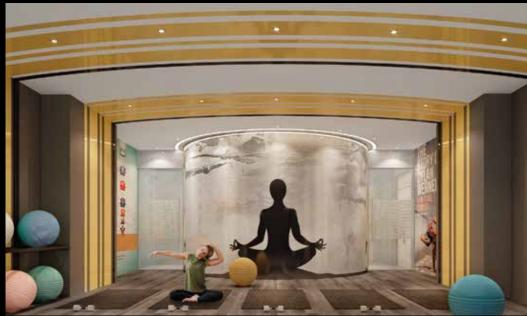

# Meditation Hall

The Club

11111111

Toilet 8'0"X4'0"

Living 18'0"X10'6"

Living 18'0"X10'6"

Toilet 4'0"X8'0" Bedroom

-