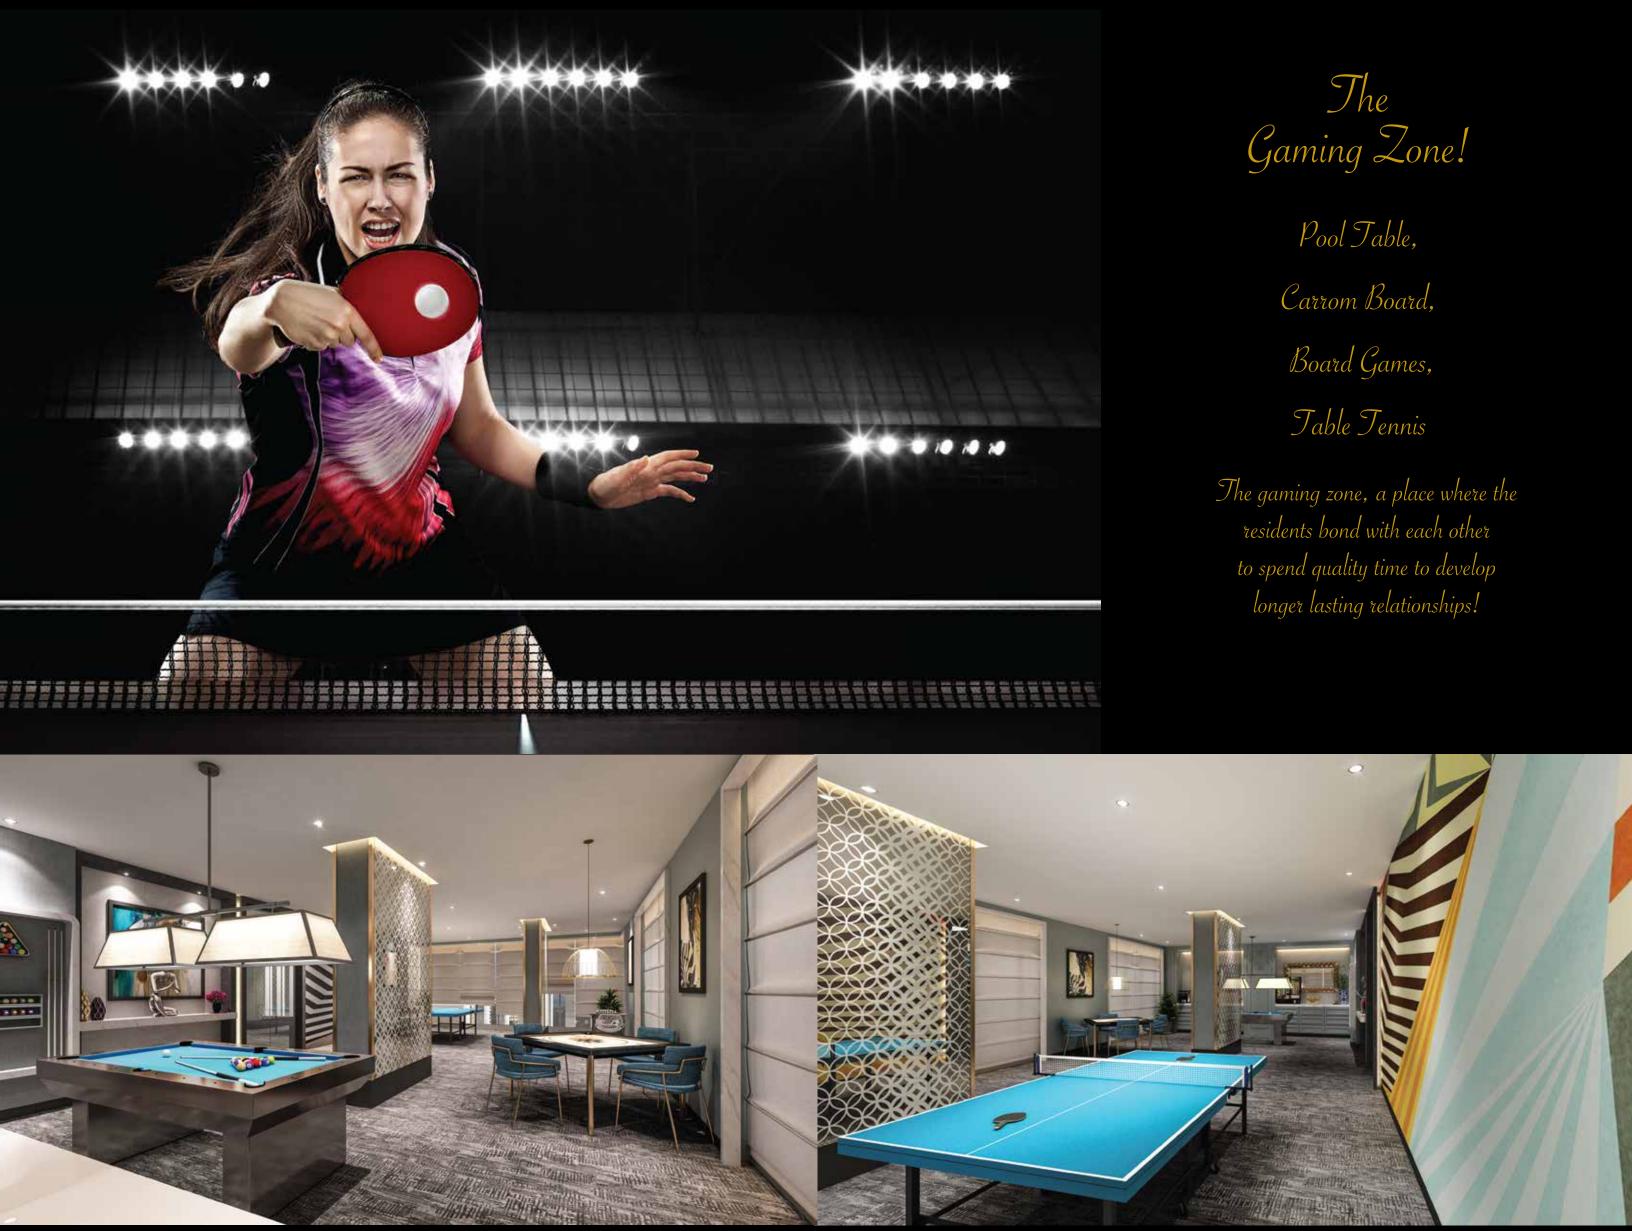

# Meditation Hall

The Club

11111111

Toilet 8'0"X4'0"

Living 18'0"X10'6"

Living 18'0"X10'6"

Toilet 4'0"X8'0" Bedroom

-