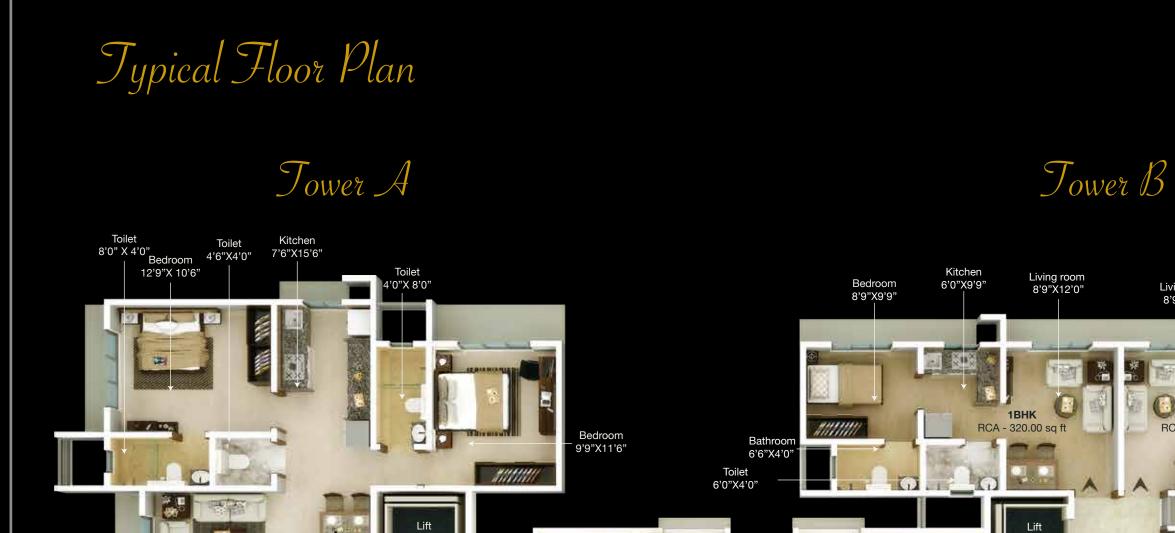

KY/ MAL

1110

9'9"X11'6"

2BHK

RCA - 677.00 sq ft

2BHK RCA - 677.00 sq ft

4'0"X7'6"

Toilet

Kitchen

7'6"X11'6"

2.00 x 1.80

Lift

2.00 x 1.92

TOWER A

Lift lobby

12'3"X7'9"