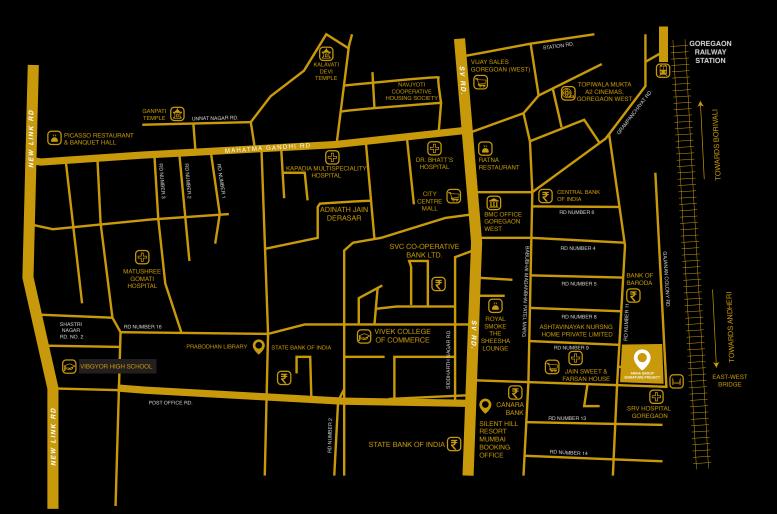

### A whole new world of Business Opportunities!

A Signature Location

Jawarhar Nagar Goregaon (W) Ahira Signature is located at a distance of 10 mins from Goregaon Railway Station in one of Goregaon's oldest & most popular neighbourhoods – 'Jawahar Nagar' which houses close-knit, warm & peace loving families who have been residing in Goregaon almost since Goregaon came into being and hence is an area which is quite self-serving and self-sufficient. A hustling bustling neighbourhood which is closer to station and is a market place in itself making it an ideal place for residing. Ariha Signature has easy access to the following...

Modes of Transport: The Goregaon railway station and the bus depot is at a distance of about 5-10mins walk. Easy access to the western Express Highway within 10 mins via the Mrinal Tai Gore Flyover.

Market and Essentials: The location is ideal for residing, since it grants an easy access to the daily needs, vegetable and grocery markets.

**Essential Services:** The locality is well supported by GP's and Speciality Doctors, Multi-Speciality Hospitals, Labs, maternity hospitals and General Clinics.

Places of worship : The presence of temples & Jain Derasars add to the sacred appeal of the locality.

Schools and Coaching : The area has 4-5 reputed schools within a radius of 3 to 4 Kms.

Recreation and Entertainment: Malls and Cinema halls.

Sports & Fitness: Prabodhankar Sports Club and Ozone Swimming Pool.