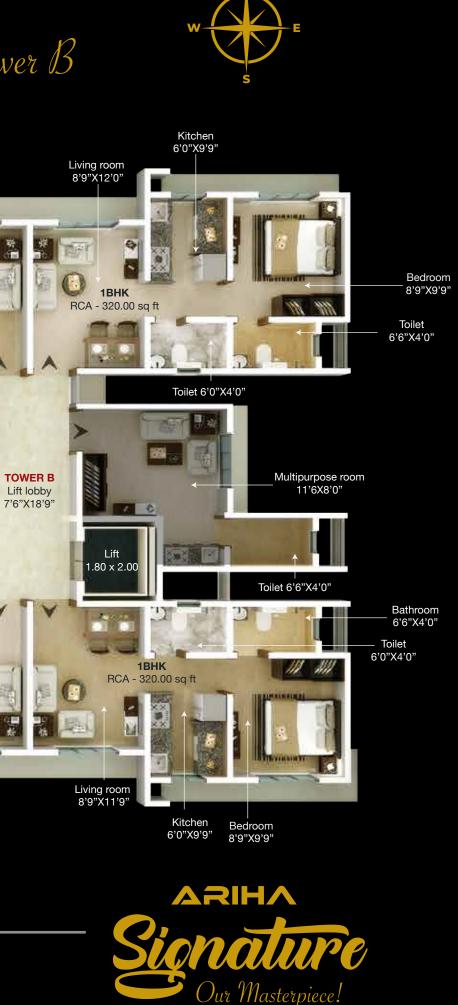

Jawahar Nagar Road No.2

1.80 x 2.00

6'9"X5'0"

1BHK

Living room

8'9"X12'0"

RCA - 320.00 sq ft

Toilet 6'0"X4'0"

Kitchen

6'0"X9'9"

Bedroom 8'9"X9'9"

Bathroom 6'6"X4'0"

111 .....

Alternate

Refuge Area

— Bed 10'6"X13'9"