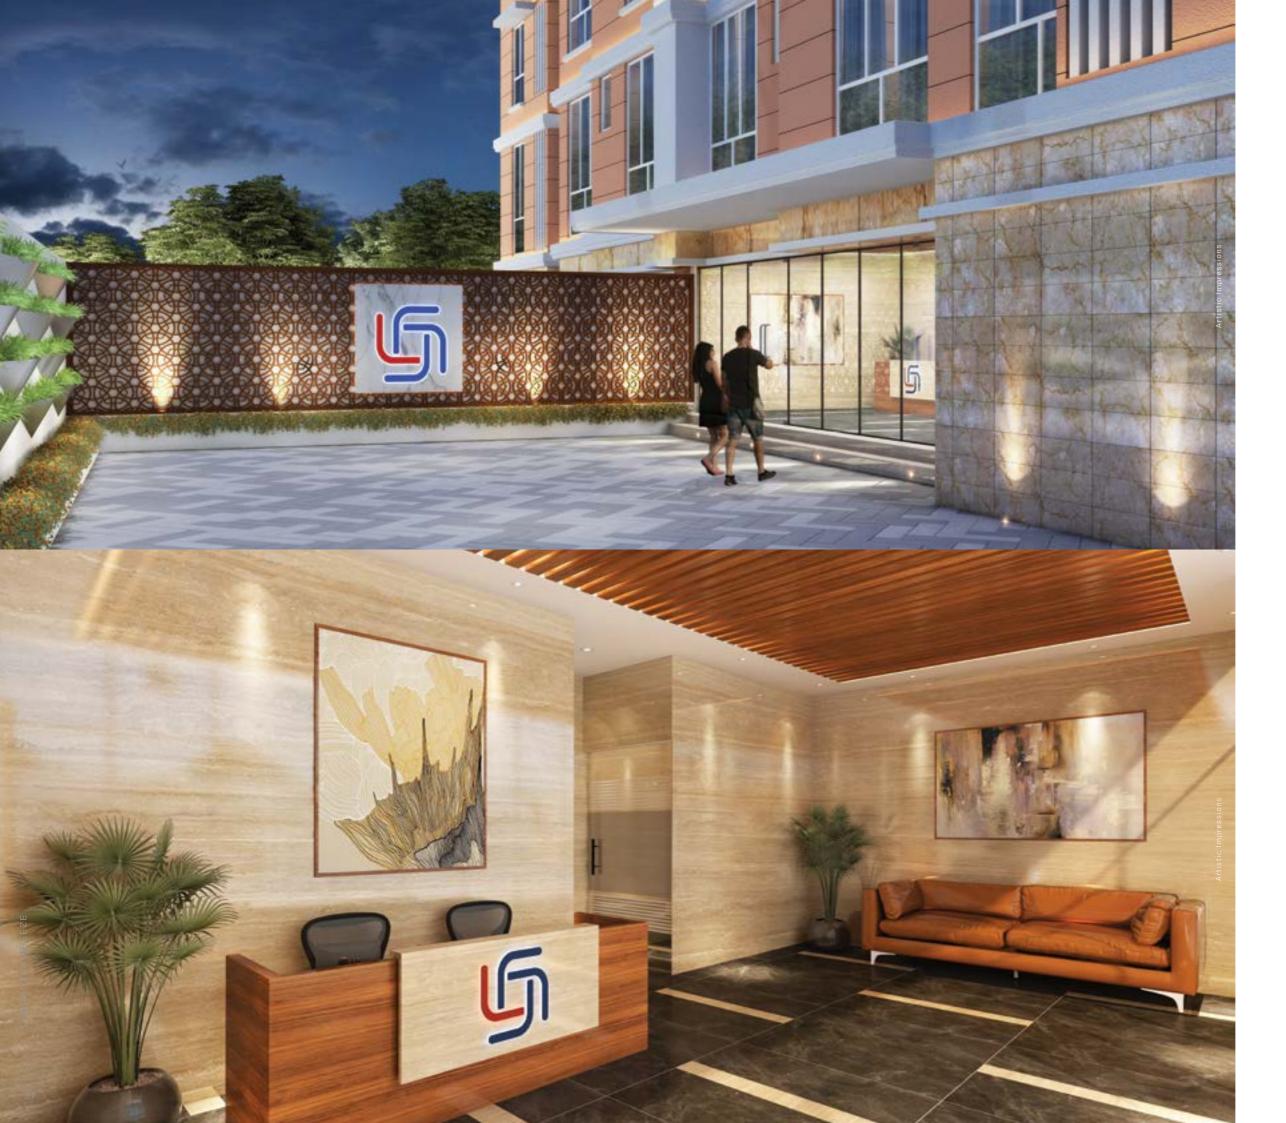

With top quality and long-lasting electric and plumbing systems, Fitted with top of the line bath - kitchen fittings, these homes are designed keeping your families needs in mind.

- ENTRANCE FOYER

   Car drop off

   Well planned & designed

- LOBBY & WAITING LOUNGE
   Spacious premium finish entrance lobby
   Italian marble flooring