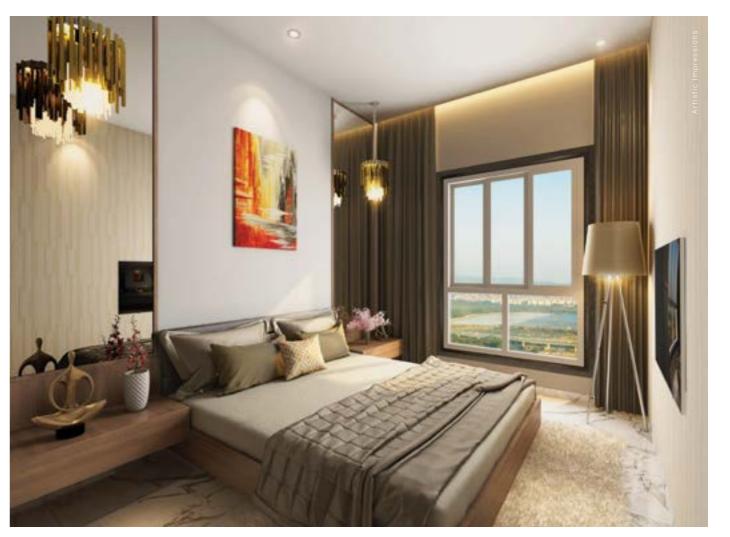

### FLOORING

- Wooden finish tiles in Master Bedroom
- Anti-skid ceramic tiles in all rooms

### DOORS & WINDOWS:

- Laminated finish main door
- Anodized aluminium windows
- Foam core water resistant doors for bathroom