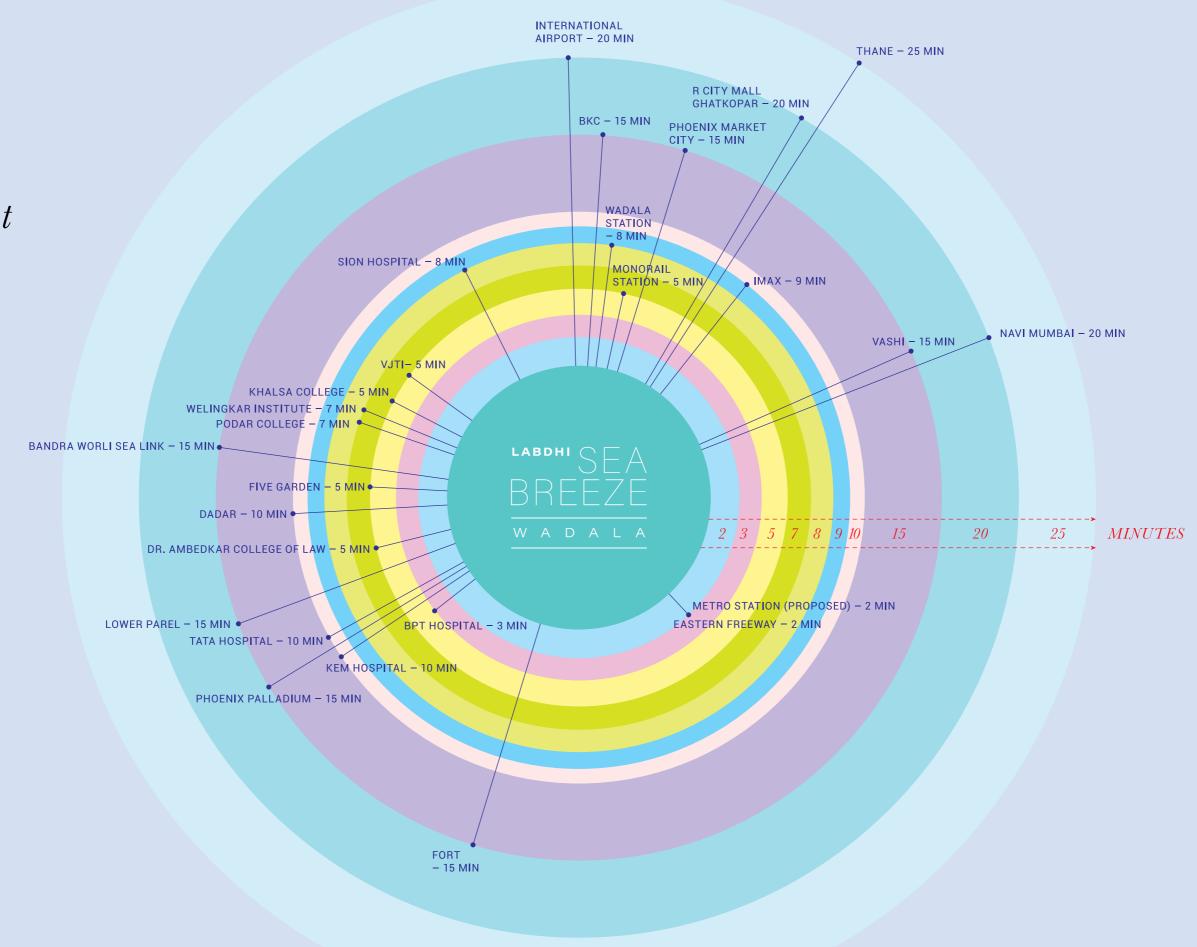

Located conveniently, at Wadala,

Labdhi Sea breeze is just minutes away from all business districts/centers, 15 minutes to BKC, Vashi, Fort & Dadar - making your daily commute a breeze.

Walking distance from proposed Wadala metro station, minutes away from Wadala railway station and located at the Wadala exit of the Eastern Freeway.

### CBD'S

bkc lower parel nariman point fort

Connectivity

mumbai metro
eastern freeway
wadala station
monorail station
international airport

### Education

khalsa college podar college wellingkar college don bosco school

### Entertainment

imax phoenix market city phoenix palladium