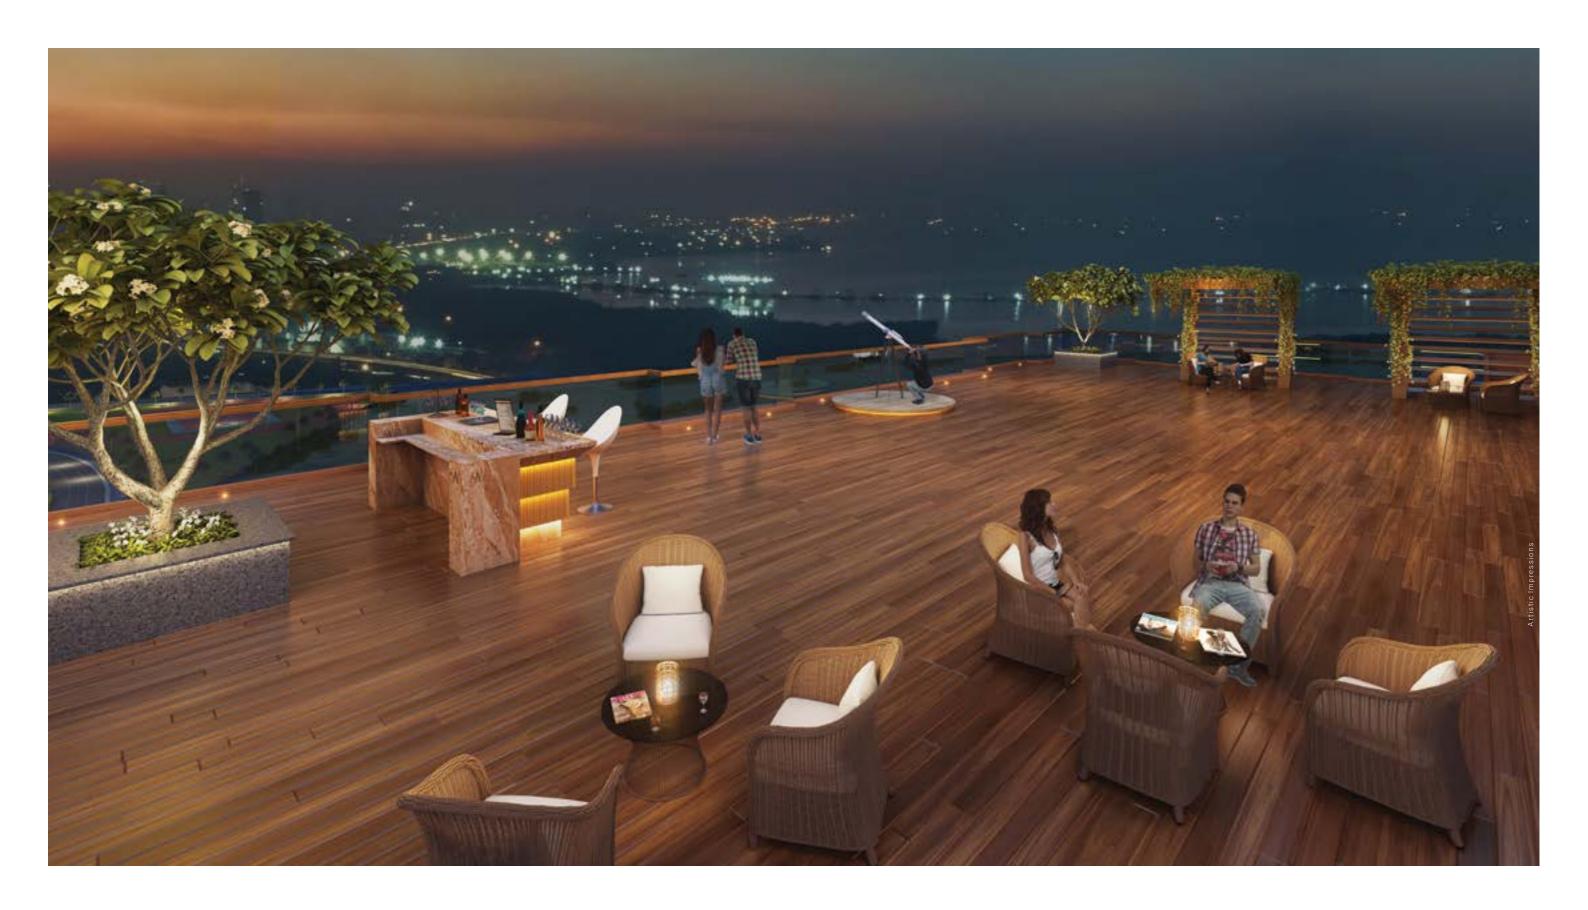

### SKY LOUNGE

Offering a view of the sea, this spacious community lounge can be rented out by society members for parties and events.