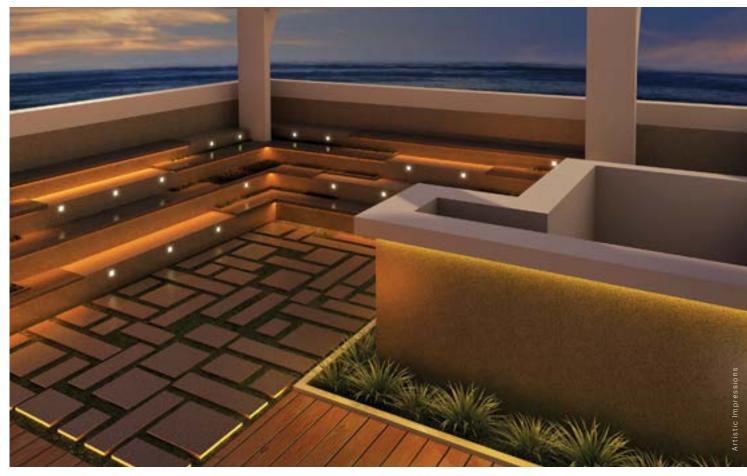

A range of premium features including a gym, a sky lounge, steam & sauna rooms and much, much more.

 $^{32}$ 

Open to all society members the Sea breeze gym boasts of top notch equipment and even has a personal trainer for those seeking customised fitness regimes.

### MINI THEATRE

Looking to watch a movie with your family and friends? We can set it up for you at our mini theatre which can also be rented for private parties and events.

JACUZZI
Whether you are spending time with your family and friends or just relaxing, a hot tub or jacuzzi is the perfect way to end a long day.

### AMPHITHEATER

The open-to-the-air amphitheater is ideal for get-togethers and society events with comfortable in-built seating and a view of the sea.

### MULTIPURPOSE HALL

Perfect for yoga to Zumba, sangeet to community celebrations, our multi-purpose hall is designed for utmost privacy, bringing together people as they celebrate milestone events or community rituals.