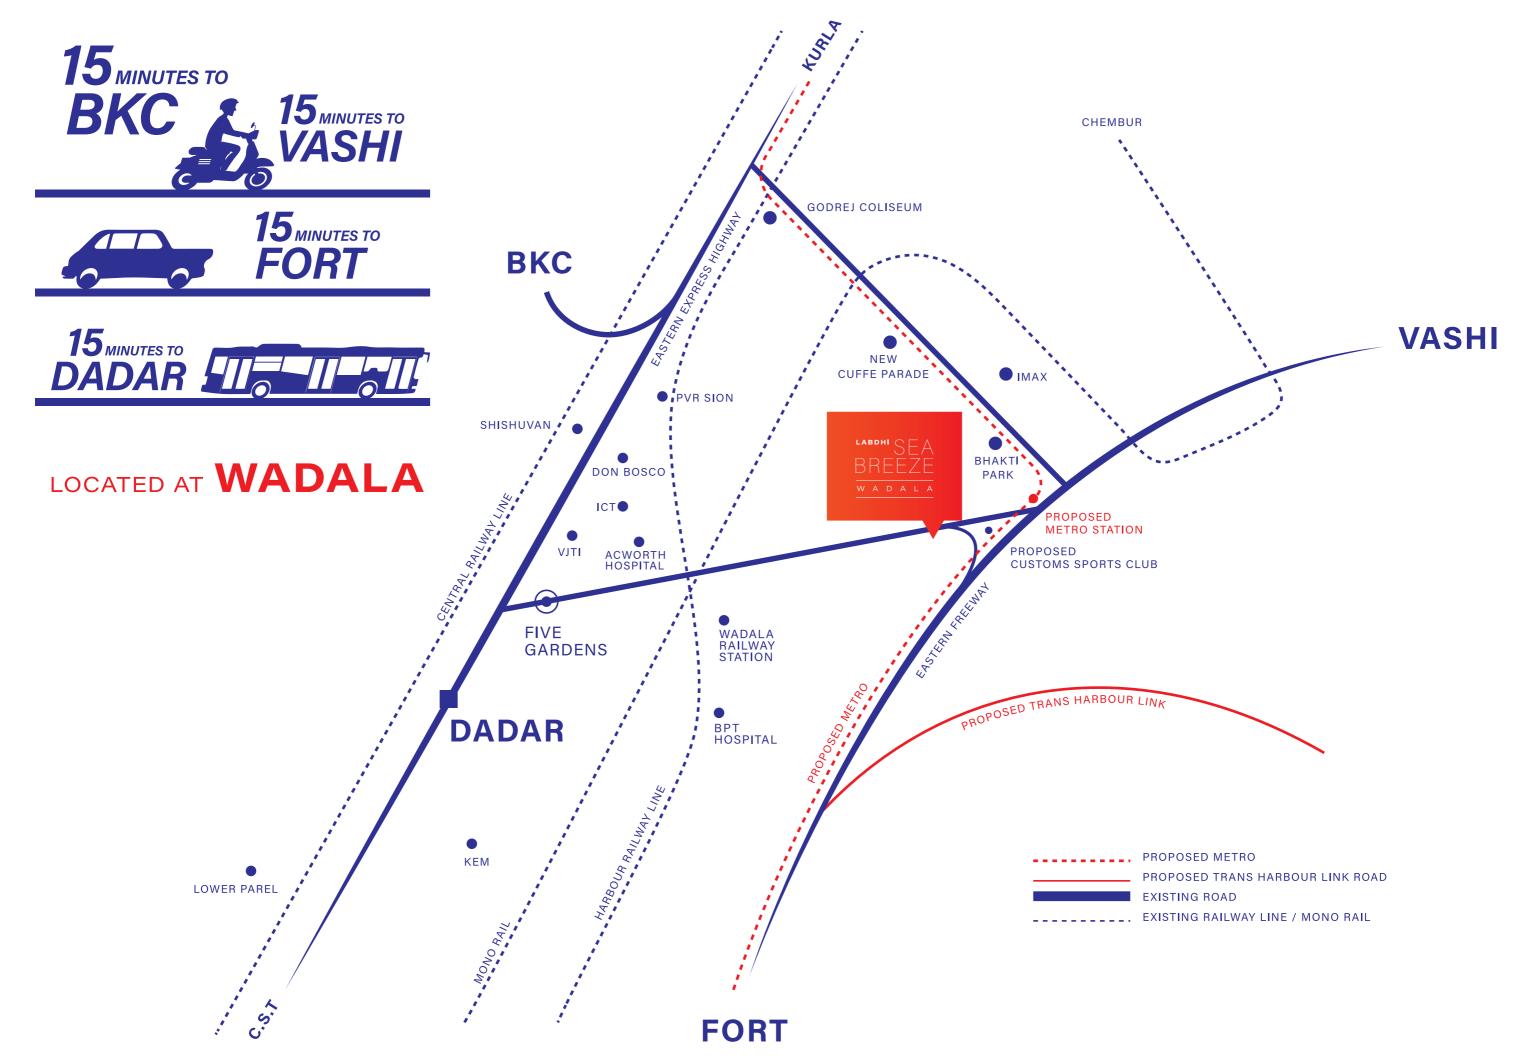

Located conveniently, at Wadala,

Labdhi Sea breeze is just minutes away from all business districts/centers, 15 minutes to BKC, Vashi, Fort & Dadar - making your daily commute a breeze.

Walking distance from proposed Wadala metro station, minutes away from Wadala railway station and located at the Wadala exit of the Eastern Freeway.

### CBD'S

bkc lower parel nariman point fort

Connectivity

mumbai metro
eastern freeway
wadala station
monorail station
international airport

### Education

khalsa college podar college wellingkar college don bosco school

### Entertainment

imax phoenix market city phoenix palladium