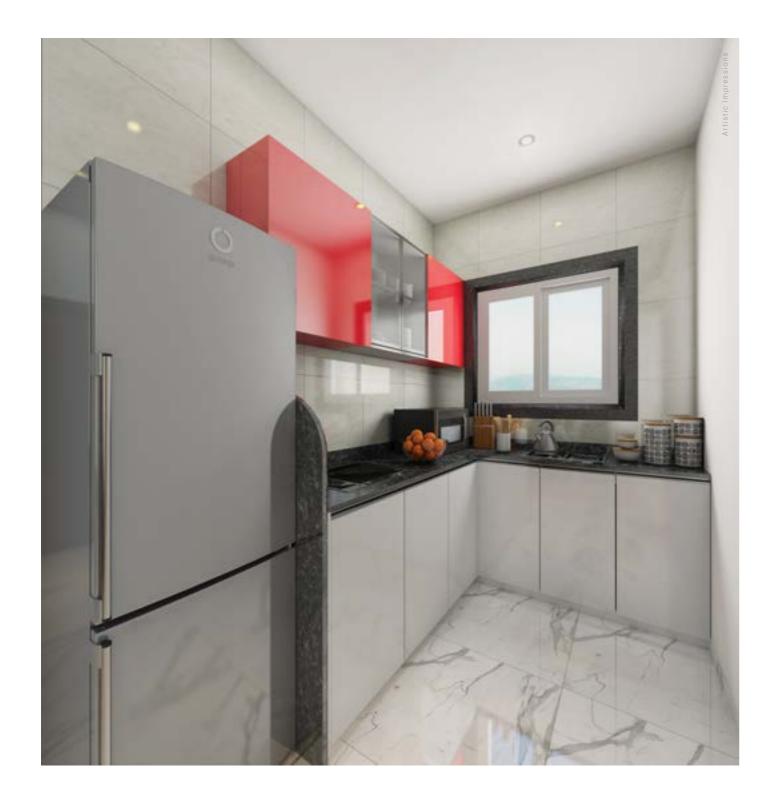

### KITCHEN

- Superior grey metallic granite platform
- Stainless steel sink
- Dry platform with electric connection for microwave /convection oven (select apartments)

### TILES:

- Glazed designer wall tiles in the kitchen and bathroom