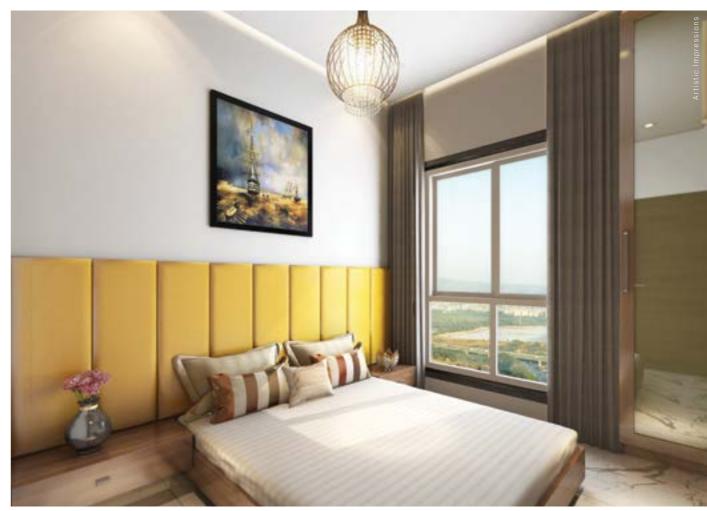

### FLOORING

- Wooden finish tiles in Master Bedroom
- Anti-skid ceramic tiles in all rooms

### DOORS & WINDOWS:

- Laminated finish main door
- Anodized aluminium windows
- Foam core water resistant doors for bathroom