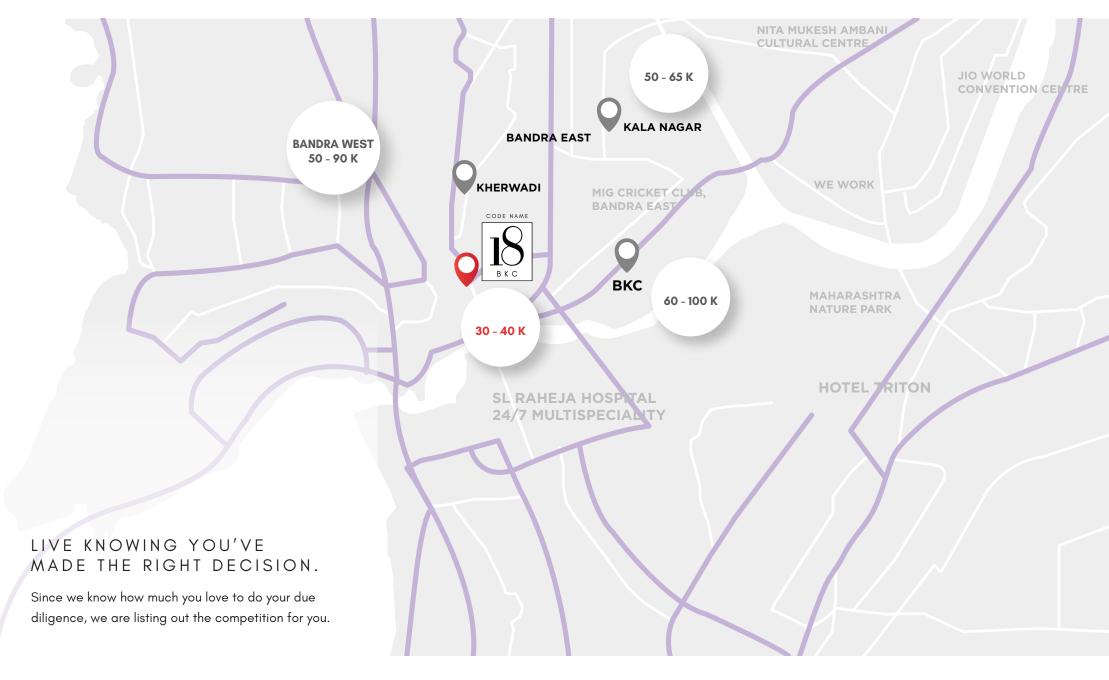

SURYODAYA GHATKOPAR

**EVERGREEN**ANDHERI EAST

PENKAR PLAZA KHAR

SHATRUNJAY SANTACRUZ

**BUSINESSS HUB**ANDHERI EAST

Opportunities seldom knock twice.

Don't knock yourself if you missed out on
Kalanagar four years back. We present to you
Bandra's hottest, new, residential
neighbourhood within touching distance from
the limitless world of BKC.

### **PROJECTED GROWTH**

Strategically situated in the upcoming Kherwadi and Khernagar area, this prime location is undergoing a rapid transformation with substantial infra and development initiatives.

Poised for substantial upswing in property values in the near future, with prices projected to surpass the 50K mark. Notably, the current rates are even more competitive than those in Ghatkopar, making this an exceptional investment opportunity.

Source: Kight Frank Report for the price trend.