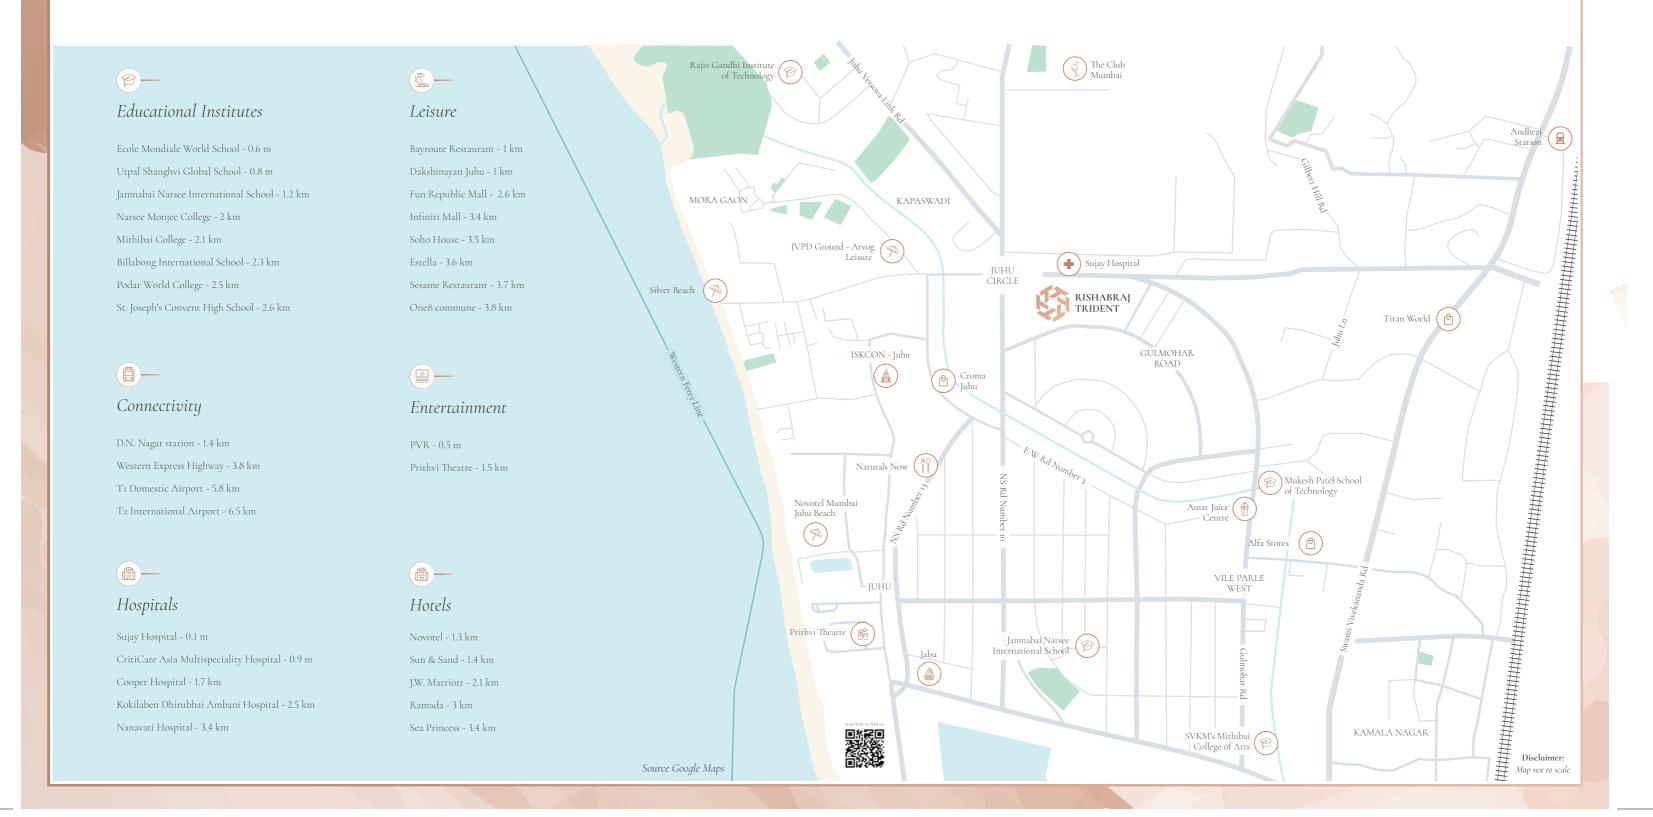

# A BILLIONAIRE'S CHOICE.

Gulmohar Road's / Mest Tower.

Gulmohar Road 12, Juhu Legacy. **Glamour.** Wealth, All Come Together at One Place. We placed our development in the richest neighborhood of Western Suburbs, just moments away from premier high-end shopping destinations, gourmet dining establishments, and some of Mumbai's most prestigious educational institutes. This prime location ensures that every luxury and necessity is within arm's reach, aligning with the pace and expectations of its discerning residents.

#### Just Being a Billionaire Won't Guarantee Your Place Here.

This address chooses its residents. A lifestyle that's an uplift even for the most successful. After all, billionaires won't settle for anything else. Located in the most prestigious address of Western Suburbs, this development transcends the ordinary, much like the future residents who'll have the privilege of calling this place 'home', mirroring the exceptional lifestyle they've carved for themselves.